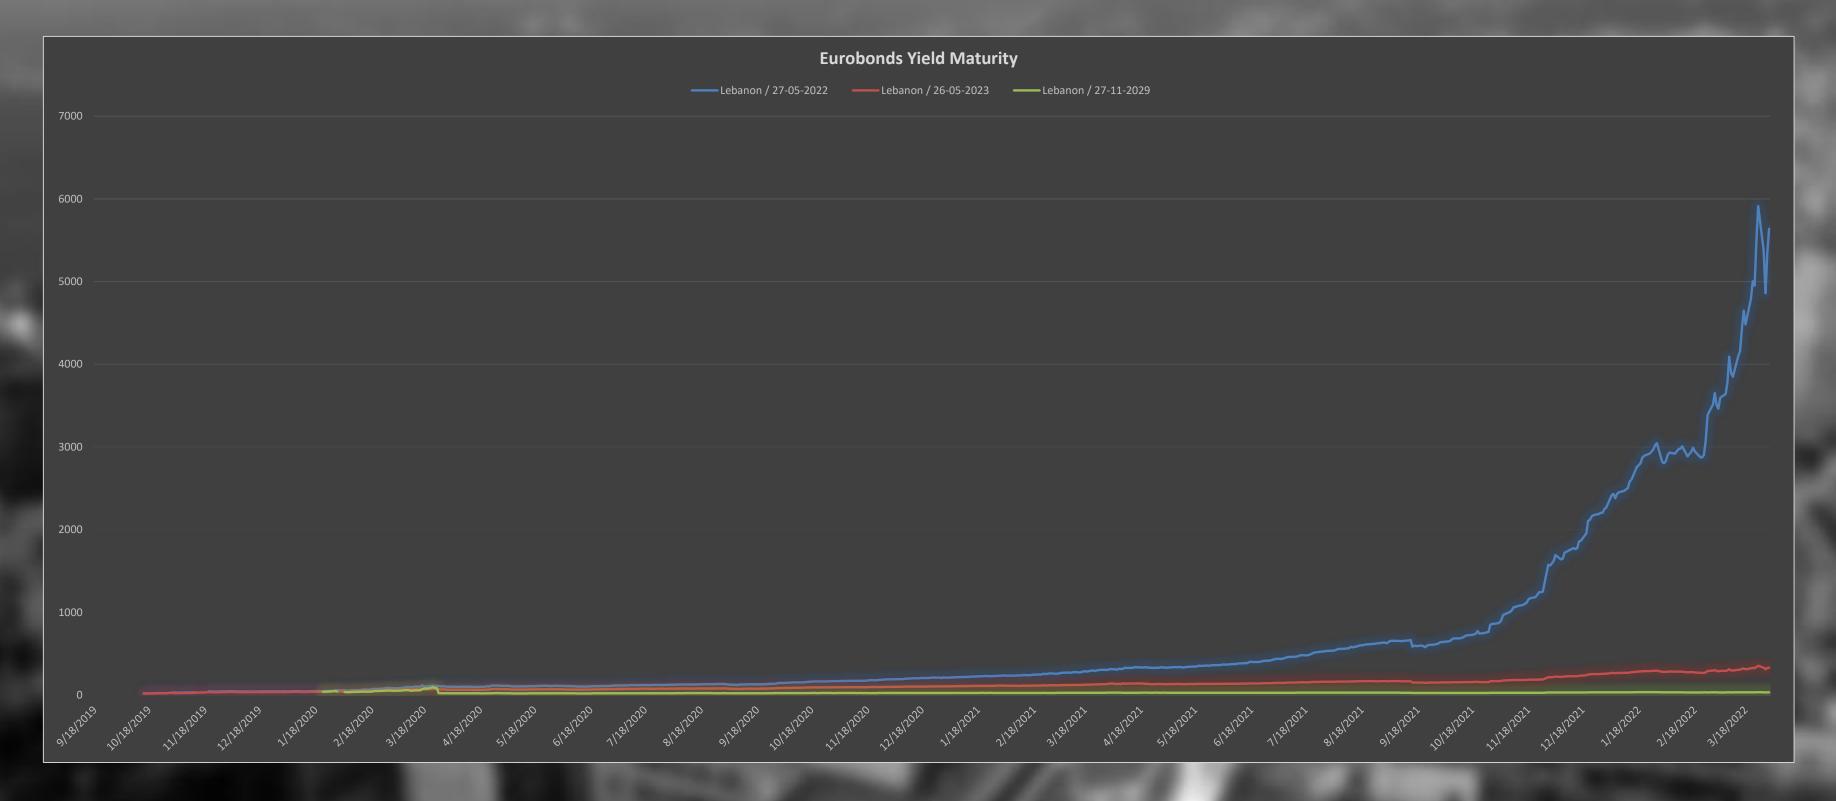

## Lebanon Eurobonds

|                |                            |                                                                                                                                                                                                                                                                                                                                                                                                                                                                                                                                                                                                                                                                                                                                                                                                                                                                                                                                                                                                                                                                                                                                                                                                                                                                                                                                                                                                                                                                                                                                                                                                                                                                                                                                                                                                                                                                                                                                                                                                                                                                                                                                | Alaa   | /2022         | 4/12/2        | 0000            | 4/13/2 | 2022     |                 | 22             |        | / Ob an ma | \A/a a L-la a O | V Ob 200 |
|----------------|----------------------------|--------------------------------------------------------------------------------------------------------------------------------------------------------------------------------------------------------------------------------------------------------------------------------------------------------------------------------------------------------------------------------------------------------------------------------------------------------------------------------------------------------------------------------------------------------------------------------------------------------------------------------------------------------------------------------------------------------------------------------------------------------------------------------------------------------------------------------------------------------------------------------------------------------------------------------------------------------------------------------------------------------------------------------------------------------------------------------------------------------------------------------------------------------------------------------------------------------------------------------------------------------------------------------------------------------------------------------------------------------------------------------------------------------------------------------------------------------------------------------------------------------------------------------------------------------------------------------------------------------------------------------------------------------------------------------------------------------------------------------------------------------------------------------------------------------------------------------------------------------------------------------------------------------------------------------------------------------------------------------------------------------------------------------------------------------------------------------------------------------------------------------|--------|---------------|---------------|-----------------|--------|----------|-----------------|----------------|--------|------------|-----------------|----------|
| D. C. Tislan   | S ON I                     | Land Control of the C |        |               |               |                 |        |          | 4/14/20         |                |        | % Change   |                 | % Change |
| Reuters Ticker |                            | Maturity                                                                                                                                                                                                                                                                                                                                                                                                                                                                                                                                                                                                                                                                                                                                                                                                                                                                                                                                                                                                                                                                                                                                                                                                                                                                                                                                                                                                                                                                                                                                                                                                                                                                                                                                                                                                                                                                                                                                                                                                                                                                                                                       |        | Closing Yield | Closing Price |                 |        |          | Closing Price C |                | Price  | Yield      | Price           | Yield    |
| LB141987950=   | Lebanon / 27-05-2022       | Friday, May 27, 2022                                                                                                                                                                                                                                                                                                                                                                                                                                                                                                                                                                                                                                                                                                                                                                                                                                                                                                                                                                                                                                                                                                                                                                                                                                                                                                                                                                                                                                                                                                                                                                                                                                                                                                                                                                                                                                                                                                                                                                                                                                                                                                           | 11.5   | 6156.521      | 11.75         | 6287.976        | 12.5   | 6631.579 | 12.5            | 6810.811       | 0.00%  | 2.70%      | 8.70%           | 10.63%   |
| LB055923779=   | Lebanon / 04-10-2022       | Tuesday, October 4, 2022                                                                                                                                                                                                                                                                                                                                                                                                                                                                                                                                                                                                                                                                                                                                                                                                                                                                                                                                                                                                                                                                                                                                                                                                                                                                                                                                                                                                                                                                                                                                                                                                                                                                                                                                                                                                                                                                                                                                                                                                                                                                                                       | 11.5   | 1723.183      | 11.75         | 1730.615        | 12.5   | 1732.943 |                 | 1759.866       | 0.00%  | 1.55%      | 8.70%           | 2.13%    |
| LB085936719=   | Lebanon / 27-01-2023       | Friday, January 27, 2023                                                                                                                                                                                                                                                                                                                                                                                                                                                                                                                                                                                                                                                                                                                                                                                                                                                                                                                                                                                                                                                                                                                                                                                                                                                                                                                                                                                                                                                                                                                                                                                                                                                                                                                                                                                                                                                                                                                                                                                                                                                                                                       | 11.5   | 583.923       | 11.75         | 580.774         | 12.375 | 573.732  | 12.5            | 572.459        | 1.01%  | -0.22%     | 8.70%           | -1.96%   |
| LB141987968=   | Lebanon / 26-05-2023       | Friday, May 26, 2023                                                                                                                                                                                                                                                                                                                                                                                                                                                                                                                                                                                                                                                                                                                                                                                                                                                                                                                                                                                                                                                                                                                                                                                                                                                                                                                                                                                                                                                                                                                                                                                                                                                                                                                                                                                                                                                                                                                                                                                                                                                                                                           | 11.5   | 324.241       | 11.75         | 321.712         | 12.375 | 315.787  | 12.5            | 314.666        | 1.01%  | -0.35%     | 8.70%           | -2.95%   |
| LB139634756=   | Lebanon / 22-04-2024       | Monday, April 22, 2024                                                                                                                                                                                                                                                                                                                                                                                                                                                                                                                                                                                                                                                                                                                                                                                                                                                                                                                                                                                                                                                                                                                                                                                                                                                                                                                                                                                                                                                                                                                                                                                                                                                                                                                                                                                                                                                                                                                                                                                                                                                                                                         | 11.5   | 140.909       | 11.75         | 139.598         | 12.5   | 135.634  | 12.5            | 135.874        | 0.00%  | 0.18%      | 8.70%           | -3.57%   |
| LB131364784=   | Lebanon / 04-11-2024       | Monday, November 4, 2024                                                                                                                                                                                                                                                                                                                                                                                                                                                                                                                                                                                                                                                                                                                                                                                                                                                                                                                                                                                                                                                                                                                                                                                                                                                                                                                                                                                                                                                                                                                                                                                                                                                                                                                                                                                                                                                                                                                                                                                                                                                                                                       | 11.5   | 105.076       | 11.75         | 104.074         | 12.5   | 101.084  | 12.5            | 101.218        | 0.00%  | 0.13%      | 8.70%           | -3.67%   |
| LB047173744=   | Lebanon / 03-12-2024       | Tuesday, December 3, 2024                                                                                                                                                                                                                                                                                                                                                                                                                                                                                                                                                                                                                                                                                                                                                                                                                                                                                                                                                                                                                                                                                                                                                                                                                                                                                                                                                                                                                                                                                                                                                                                                                                                                                                                                                                                                                                                                                                                                                                                                                                                                                                      | 11.5   | 101.173       | 11.75         | 100.206         | 12.5   | 97.324   | 12.5            | 97.449         | 0.00%  | 0.13%      | 8.70%           | -3.68%   |
| LB119641756=   | Lebanon / 26-02-2025       | Wednesday, February 26, 2025                                                                                                                                                                                                                                                                                                                                                                                                                                                                                                                                                                                                                                                                                                                                                                                                                                                                                                                                                                                                                                                                                                                                                                                                                                                                                                                                                                                                                                                                                                                                                                                                                                                                                                                                                                                                                                                                                                                                                                                                                                                                                                   | 12.738 | 86.296        | 12.27         | 88.372          | 12.45  | 88.149   | 12.361          | 88.615         | -0.71% | 0.53%      | -2.96%          | 2.69%    |
| LB079315591=   | Lebanon / 12-06-2025       | Thursday, June 12, 2025                                                                                                                                                                                                                                                                                                                                                                                                                                                                                                                                                                                                                                                                                                                                                                                                                                                                                                                                                                                                                                                                                                                                                                                                                                                                                                                                                                                                                                                                                                                                                                                                                                                                                                                                                                                                                                                                                                                                                                                                                                                                                                        | 11.5   | 81.411        | 11.75         | 80.624          | 12.5   | 78.294   | 12.5            | 78.375         | 0.00%  | 0.10%      | 8.70%           | -3.73%   |
| LB070782065=   | Lebanon / 27-11-2026       | Friday, November 27, 2026                                                                                                                                                                                                                                                                                                                                                                                                                                                                                                                                                                                                                                                                                                                                                                                                                                                                                                                                                                                                                                                                                                                                                                                                                                                                                                                                                                                                                                                                                                                                                                                                                                                                                                                                                                                                                                                                                                                                                                                                                                                                                                      | 11.5   | 52.683        | 11.75         | 52.167          | 12.625 | 50.383   | 12.5            | 50.688         | -0.99% | 0.61%      | 8.70%           | -3.79%   |
| LB158623005=   | Lebanon / 23-03-2027       | Tuesday, March 23, 2027                                                                                                                                                                                                                                                                                                                                                                                                                                                                                                                                                                                                                                                                                                                                                                                                                                                                                                                                                                                                                                                                                                                                                                                                                                                                                                                                                                                                                                                                                                                                                                                                                                                                                                                                                                                                                                                                                                                                                                                                                                                                                                        | 11.5   | 48.864        | 11.75         | 48.384          | 12.5   | 46.98    | 12.5            | 47.01          | 0.00%  | 0.06%      | 8.70%           | -3.79%   |
| LB085936689=   | Lebanon / 29-11-2027       | Monday, November 29, 2027                                                                                                                                                                                                                                                                                                                                                                                                                                                                                                                                                                                                                                                                                                                                                                                                                                                                                                                                                                                                                                                                                                                                                                                                                                                                                                                                                                                                                                                                                                                                                                                                                                                                                                                                                                                                                                                                                                                                                                                                                                                                                                      | 11.5   | 42.349        | 11.75         | 41.932          | 12.5   | 40.715   | 12.5            | 40.737         | 0.00%  | 0.05%      | 8.70%           | -3.81%   |
| LB172080332=   | Lebanon / 20-03-2028       | Monday, March 20, 2028                                                                                                                                                                                                                                                                                                                                                                                                                                                                                                                                                                                                                                                                                                                                                                                                                                                                                                                                                                                                                                                                                                                                                                                                                                                                                                                                                                                                                                                                                                                                                                                                                                                                                                                                                                                                                                                                                                                                                                                                                                                                                                         | 11.5   | 39.944        | 11.75         | 39.551          | 12.5   | 34.469   | 12.5            | 34.485         | 0.00%  | 0.05%      | 8.70%           | -13.67%  |
| LB131367597=   | Lebanon / 03-11-2028       | Friday, November 3, 2028                                                                                                                                                                                                                                                                                                                                                                                                                                                                                                                                                                                                                                                                                                                                                                                                                                                                                                                                                                                                                                                                                                                                                                                                                                                                                                                                                                                                                                                                                                                                                                                                                                                                                                                                                                                                                                                                                                                                                                                                                                                                                                       | 11.5   | 35.853        | 11.75         | 35. <i>4</i> 99 | 12.5   | 38.403   | 12.5            | <i>38.4</i> 23 | 0.00%  | 0.05%      | 8.70%           | 7.17%    |
| LB141987976=   | Lebanon / 25-05-2029       | Friday, May 25, 2029                                                                                                                                                                                                                                                                                                                                                                                                                                                                                                                                                                                                                                                                                                                                                                                                                                                                                                                                                                                                                                                                                                                                                                                                                                                                                                                                                                                                                                                                                                                                                                                                                                                                                                                                                                                                                                                                                                                                                                                                                                                                                                           | 11.5   | 32.808        | 11.75         | 32.484          | 12.375 | 31.705   | 12.5            | 31.554         | 1.01%  | -0.48%     | 8.70%           | -3.82%   |
| LB208390864=   | Lebanon / 27-11-2029       | Tuesday, November 27, 2029                                                                                                                                                                                                                                                                                                                                                                                                                                                                                                                                                                                                                                                                                                                                                                                                                                                                                                                                                                                                                                                                                                                                                                                                                                                                                                                                                                                                                                                                                                                                                                                                                                                                                                                                                                                                                                                                                                                                                                                                                                                                                                     | 11.5   | 30.475        | 11.75         | 30.174          | 12.5   | 29.298   | 12.5            | 29.309         | 0.00%  | 0.04%      | 8.70%           | -3.83%   |
| LB119641985=   | Lebanon / 26-02-2030       | Tuesday, February 26, 2030                                                                                                                                                                                                                                                                                                                                                                                                                                                                                                                                                                                                                                                                                                                                                                                                                                                                                                                                                                                                                                                                                                                                                                                                                                                                                                                                                                                                                                                                                                                                                                                                                                                                                                                                                                                                                                                                                                                                                                                                                                                                                                     | 12.734 | 27.97         | 12.479        | 28.284          | 12.338 | 28.503   | 12.322          | 28.533         | -0.13% | 0.11%      | -3.24%          | 2.01%    |
| LB139634772=   | Lebanon / 22-04-2031       | Tuesday, April 22, 2031                                                                                                                                                                                                                                                                                                                                                                                                                                                                                                                                                                                                                                                                                                                                                                                                                                                                                                                                                                                                                                                                                                                                                                                                                                                                                                                                                                                                                                                                                                                                                                                                                                                                                                                                                                                                                                                                                                                                                                                                                                                                                                        | 11.5   | 25.451        | 11.75         | 25.199          | 12.25  | 24.72    | 12.5            | 24.476         | 2.04%  | -0.99%     | 8.70%           | -3.83%   |
| LB172080553=   | Lebanon / 20-11-2031       | Thursday, November 20, 2031                                                                                                                                                                                                                                                                                                                                                                                                                                                                                                                                                                                                                                                                                                                                                                                                                                                                                                                                                                                                                                                                                                                                                                                                                                                                                                                                                                                                                                                                                                                                                                                                                                                                                                                                                                                                                                                                                                                                                                                                                                                                                                    | 11.5   | 23.833        | 11.75         | 23.597          | 11.75  | 23.633   | 12.5            | 22.919         | 6.38%  | -3.02%     | 8.70%           | -3.84%   |
| LB158623048=   | Lebanon / 23-03-2032       | Tuesday, March 23, 2032                                                                                                                                                                                                                                                                                                                                                                                                                                                                                                                                                                                                                                                                                                                                                                                                                                                                                                                                                                                                                                                                                                                                                                                                                                                                                                                                                                                                                                                                                                                                                                                                                                                                                                                                                                                                                                                                                                                                                                                                                                                                                                        | 12.511 | 22.027        | 12.387        | 22.151          | 12.481 | 22.099   | 12.48           | 22.106         | -0.01% | 0.03%      | -0.25%          | 0.36%    |
| LB182423823=   | Lebanon / 17-05-2033       | Tuesday, May 17, 2033                                                                                                                                                                                                                                                                                                                                                                                                                                                                                                                                                                                                                                                                                                                                                                                                                                                                                                                                                                                                                                                                                                                                                                                                                                                                                                                                                                                                                                                                                                                                                                                                                                                                                                                                                                                                                                                                                                                                                                                                                                                                                                          | 11.5   | 20.471        | 11.75         | 20.268          | 12.5   | 19.68    | 12.5            | 19.686         | 0.00%  | 0.03%      | 8.70%           | -3.83%   |
| LB182423807=   | Lebanon / 17-05-2034       | Wednesday, May 17, 2034                                                                                                                                                                                                                                                                                                                                                                                                                                                                                                                                                                                                                                                                                                                                                                                                                                                                                                                                                                                                                                                                                                                                                                                                                                                                                                                                                                                                                                                                                                                                                                                                                                                                                                                                                                                                                                                                                                                                                                                                                                                                                                        | 11.5   | 18.702        | 11.75         | 18.517          | 12.5   | 17.98    | 12.5            | 17.984         | 0.00%  | 0.02%      | 8.70%           | -3.84%   |
| LB131365462=   | Lebanon / 02-11-2035       | Friday, November 2, 2035                                                                                                                                                                                                                                                                                                                                                                                                                                                                                                                                                                                                                                                                                                                                                                                                                                                                                                                                                                                                                                                                                                                                                                                                                                                                                                                                                                                                                                                                                                                                                                                                                                                                                                                                                                                                                                                                                                                                                                                                                                                                                                       | 11.5   | 16.952        | 11.75         | 16.784          | 12.5   | 15.968   | 12.5            | 15.971         | 0.00%  | 0.02%      | 8.70%           | -5.79%   |
| LB208390813=   | Lebanon / 27-07-2035       | Friday, July 27, 2035                                                                                                                                                                                                                                                                                                                                                                                                                                                                                                                                                                                                                                                                                                                                                                                                                                                                                                                                                                                                                                                                                                                                                                                                                                                                                                                                                                                                                                                                                                                                                                                                                                                                                                                                                                                                                                                                                                                                                                                                                                                                                                          | 11.5   | 16.609        | 11.75         | 16.444          | 12.5   | 16.298   | 12.5            | 16.301         | 0.00%  | 0.02%      | 8.70%           | -1.85%   |
| LB158623030=   | Lebanon / 23-03-2037       | Monday, March 23, 2037                                                                                                                                                                                                                                                                                                                                                                                                                                                                                                                                                                                                                                                                                                                                                                                                                                                                                                                                                                                                                                                                                                                                                                                                                                                                                                                                                                                                                                                                                                                                                                                                                                                                                                                                                                                                                                                                                                                                                                                                                                                                                                         | 11.5   | 15.006        | 11.75         | 14.857          | 12.625 | 14.355   | 12.5            | 14.429         | -0.99% | 0.52%      | 8.70%           | -3.85%   |
| 3              | Average of Prices & Yields |                                                                                                                                                                                                                                                                                                                                                                                                                                                                                                                                                                                                                                                                                                                                                                                                                                                                                                                                                                                                                                                                                                                                                                                                                                                                                                                                                                                                                                                                                                                                                                                                                                                                                                                                                                                                                                                                                                                                                                                                                                                                                                                                |        | 390.91        | 11.83         | 396.01          | 12.45  | 408.39   | 12.49           | 416.56         | 0.34%  | 0.07%      | 7.39%           | -2.16%   |

### Lebanon Eurobonds

|                       |           | 4/11/2022     |                      | 4/12/2022            |               | 4/13/2022            |               | 4/14/2022            |               | Daily % Change |        | Weekly % Change |        |
|-----------------------|-----------|---------------|----------------------|----------------------|---------------|----------------------|---------------|----------------------|---------------|----------------|--------|-----------------|--------|
| <b>Reuters Ticker</b> | Maturity  | Closing Price | <b>Closing Yield</b> | <b>Closing Price</b> | Closing Yield | <b>Closing Price</b> | Closing Yield | <b>Closing Price</b> | Closing Yield | Price          | Yield  | Price           | Yield  |
| LB141987950=          | 5/27/2022 | 11.5          | 6156.521             | 11.75                | 6287.976      | 12.5                 | 6631.579      | 12.5                 | 6810.811      | 0.00%          | 2.70%  | 8.70%           | 10.63% |
| LB141987968=          | 5/26/2023 | 11.5          | 324.241              | 11.75                | 321.712       | 12.375               | 315.787       | 12.5                 | 314.666       | 1.01%          | -0.35% | 8.70%           | -2.95% |
| LB158623005=          | 3/23/2027 | 11.5          | 48.864               | 11.75                | 48.384        | 12.5                 | 46.98         | 12.5                 | 47.01         | 0.00%          | 0.06%  | 8.70%           | -3.79% |