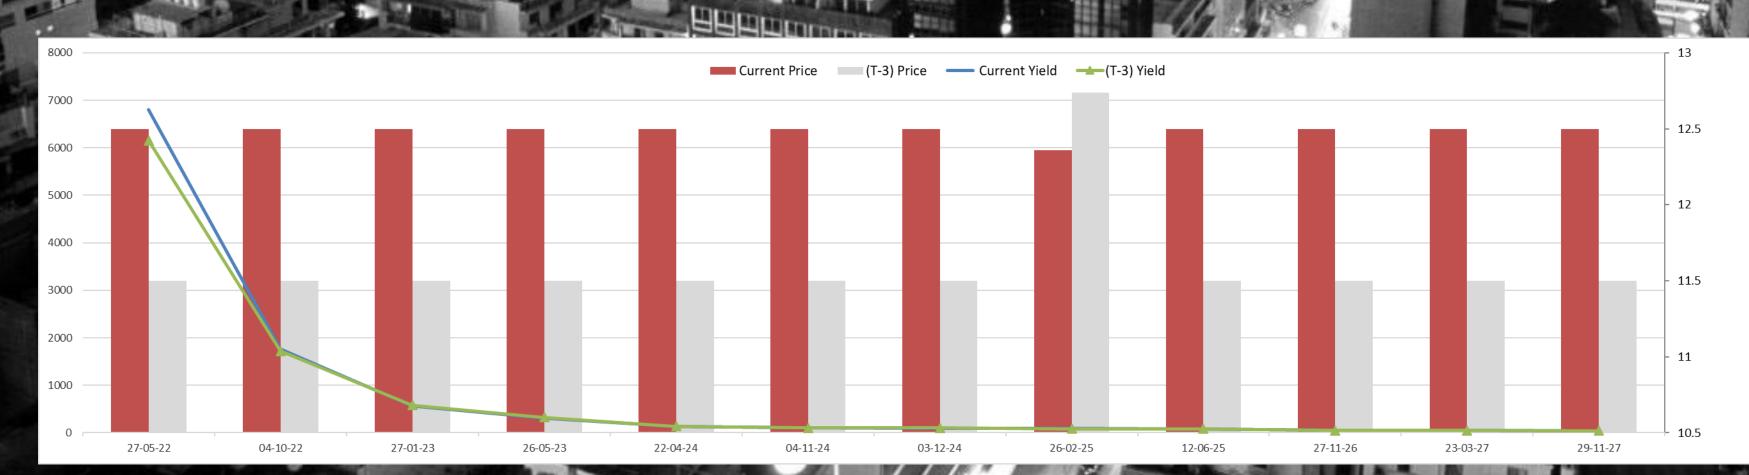

## Lebanon Eurobonds

|                |                            |                                                                                                                                                                                                                                                                                                                                                                                                                                                                                                                                                                                                                                                                                                                                                                                                                                                                                                                                                                                                                                                                                                                                                                                                                                                                                                                                                                                                                                                                                                                                                                                                                                                                                                                                                                                                                                                                                                                                                                                                                                                                                                                                | Alaa   | /2022         | 4/12/2        | 0000            | 4/13/2 | 2022     |                 | 22             |        | / Ob an ma | \A/a a L-la a O | V Ob 200 |
|----------------|----------------------------|--------------------------------------------------------------------------------------------------------------------------------------------------------------------------------------------------------------------------------------------------------------------------------------------------------------------------------------------------------------------------------------------------------------------------------------------------------------------------------------------------------------------------------------------------------------------------------------------------------------------------------------------------------------------------------------------------------------------------------------------------------------------------------------------------------------------------------------------------------------------------------------------------------------------------------------------------------------------------------------------------------------------------------------------------------------------------------------------------------------------------------------------------------------------------------------------------------------------------------------------------------------------------------------------------------------------------------------------------------------------------------------------------------------------------------------------------------------------------------------------------------------------------------------------------------------------------------------------------------------------------------------------------------------------------------------------------------------------------------------------------------------------------------------------------------------------------------------------------------------------------------------------------------------------------------------------------------------------------------------------------------------------------------------------------------------------------------------------------------------------------------|--------|---------------|---------------|-----------------|--------|----------|-----------------|----------------|--------|------------|-----------------|----------|
| D. C. Tislan   | S ON I                     | Land Control of the C |        |               |               |                 |        |          | 4/14/20         |                |        | % Change   |                 | % Change |
| Reuters Ticker |                            | Maturity                                                                                                                                                                                                                                                                                                                                                                                                                                                                                                                                                                                                                                                                                                                                                                                                                                                                                                                                                                                                                                                                                                                                                                                                                                                                                                                                                                                                                                                                                                                                                                                                                                                                                                                                                                                                                                                                                                                                                                                                                                                                                                                       |        | Closing Yield | Closing Price |                 |        |          | Closing Price C |                | Price  | Yield      | Price           | Yield    |
| LB141987950=   | Lebanon / 27-05-2022       | Friday, May 27, 2022                                                                                                                                                                                                                                                                                                                                                                                                                                                                                                                                                                                                                                                                                                                                                                                                                                                                                                                                                                                                                                                                                                                                                                                                                                                                                                                                                                                                                                                                                                                                                                                                                                                                                                                                                                                                                                                                                                                                                                                                                                                                                                           | 11.5   | 6156.521      | 11.75         | 6287.976        | 12.5   | 6631.579 | 12.5            | 6810.811       | 0.00%  | 2.70%      | 8.70%           | 10.63%   |
| LB055923779=   | Lebanon / 04-10-2022       | Tuesday, October 4, 2022                                                                                                                                                                                                                                                                                                                                                                                                                                                                                                                                                                                                                                                                                                                                                                                                                                                                                                                                                                                                                                                                                                                                                                                                                                                                                                                                                                                                                                                                                                                                                                                                                                                                                                                                                                                                                                                                                                                                                                                                                                                                                                       | 11.5   | 1723.183      | 11.75         | 1730.615        | 12.5   | 1732.943 |                 | 1759.866       | 0.00%  | 1.55%      | 8.70%           | 2.13%    |
| LB085936719=   | Lebanon / 27-01-2023       | Friday, January 27, 2023                                                                                                                                                                                                                                                                                                                                                                                                                                                                                                                                                                                                                                                                                                                                                                                                                                                                                                                                                                                                                                                                                                                                                                                                                                                                                                                                                                                                                                                                                                                                                                                                                                                                                                                                                                                                                                                                                                                                                                                                                                                                                                       | 11.5   | 583.923       | 11.75         | 580.774         | 12.375 | 573.732  | 12.5            | 572.459        | 1.01%  | -0.22%     | 8.70%           | -1.96%   |
| LB141987968=   | Lebanon / 26-05-2023       | Friday, May 26, 2023                                                                                                                                                                                                                                                                                                                                                                                                                                                                                                                                                                                                                                                                                                                                                                                                                                                                                                                                                                                                                                                                                                                                                                                                                                                                                                                                                                                                                                                                                                                                                                                                                                                                                                                                                                                                                                                                                                                                                                                                                                                                                                           | 11.5   | 324.241       | 11.75         | 321.712         | 12.375 | 315.787  | 12.5            | 314.666        | 1.01%  | -0.35%     | 8.70%           | -2.95%   |
| LB139634756=   | Lebanon / 22-04-2024       | Monday, April 22, 2024                                                                                                                                                                                                                                                                                                                                                                                                                                                                                                                                                                                                                                                                                                                                                                                                                                                                                                                                                                                                                                                                                                                                                                                                                                                                                                                                                                                                                                                                                                                                                                                                                                                                                                                                                                                                                                                                                                                                                                                                                                                                                                         | 11.5   | 140.909       | 11.75         | 139.598         | 12.5   | 135.634  | 12.5            | 135.874        | 0.00%  | 0.18%      | 8.70%           | -3.57%   |
| LB131364784=   | Lebanon / 04-11-2024       | Monday, November 4, 2024                                                                                                                                                                                                                                                                                                                                                                                                                                                                                                                                                                                                                                                                                                                                                                                                                                                                                                                                                                                                                                                                                                                                                                                                                                                                                                                                                                                                                                                                                                                                                                                                                                                                                                                                                                                                                                                                                                                                                                                                                                                                                                       | 11.5   | 105.076       | 11.75         | 104.074         | 12.5   | 101.084  | 12.5            | 101.218        | 0.00%  | 0.13%      | 8.70%           | -3.67%   |
| LB047173744=   | Lebanon / 03-12-2024       | Tuesday, December 3, 2024                                                                                                                                                                                                                                                                                                                                                                                                                                                                                                                                                                                                                                                                                                                                                                                                                                                                                                                                                                                                                                                                                                                                                                                                                                                                                                                                                                                                                                                                                                                                                                                                                                                                                                                                                                                                                                                                                                                                                                                                                                                                                                      | 11.5   | 101.173       | 11.75         | 100.206         | 12.5   | 97.324   | 12.5            | 97.449         | 0.00%  | 0.13%      | 8.70%           | -3.68%   |
| LB119641756=   | Lebanon / 26-02-2025       | Wednesday, February 26, 2025                                                                                                                                                                                                                                                                                                                                                                                                                                                                                                                                                                                                                                                                                                                                                                                                                                                                                                                                                                                                                                                                                                                                                                                                                                                                                                                                                                                                                                                                                                                                                                                                                                                                                                                                                                                                                                                                                                                                                                                                                                                                                                   | 12.738 | 86.296        | 12.27         | 88.372          | 12.45  | 88.149   | 12.361          | 88.615         | -0.71% | 0.53%      | -2.96%          | 2.69%    |
| LB079315591=   | Lebanon / 12-06-2025       | Thursday, June 12, 2025                                                                                                                                                                                                                                                                                                                                                                                                                                                                                                                                                                                                                                                                                                                                                                                                                                                                                                                                                                                                                                                                                                                                                                                                                                                                                                                                                                                                                                                                                                                                                                                                                                                                                                                                                                                                                                                                                                                                                                                                                                                                                                        | 11.5   | 81.411        | 11.75         | 80.624          | 12.5   | 78.294   | 12.5            | 78.375         | 0.00%  | 0.10%      | 8.70%           | -3.73%   |
| LB070782065=   | Lebanon / 27-11-2026       | Friday, November 27, 2026                                                                                                                                                                                                                                                                                                                                                                                                                                                                                                                                                                                                                                                                                                                                                                                                                                                                                                                                                                                                                                                                                                                                                                                                                                                                                                                                                                                                                                                                                                                                                                                                                                                                                                                                                                                                                                                                                                                                                                                                                                                                                                      | 11.5   | 52.683        | 11.75         | 52.167          | 12.625 | 50.383   | 12.5            | 50.688         | -0.99% | 0.61%      | 8.70%           | -3.79%   |
| LB158623005=   | Lebanon / 23-03-2027       | Tuesday, March 23, 2027                                                                                                                                                                                                                                                                                                                                                                                                                                                                                                                                                                                                                                                                                                                                                                                                                                                                                                                                                                                                                                                                                                                                                                                                                                                                                                                                                                                                                                                                                                                                                                                                                                                                                                                                                                                                                                                                                                                                                                                                                                                                                                        | 11.5   | 48.864        | 11.75         | 48.384          | 12.5   | 46.98    | 12.5            | 47.01          | 0.00%  | 0.06%      | 8.70%           | -3.79%   |
| LB085936689=   | Lebanon / 29-11-2027       | Monday, November 29, 2027                                                                                                                                                                                                                                                                                                                                                                                                                                                                                                                                                                                                                                                                                                                                                                                                                                                                                                                                                                                                                                                                                                                                                                                                                                                                                                                                                                                                                                                                                                                                                                                                                                                                                                                                                                                                                                                                                                                                                                                                                                                                                                      | 11.5   | 42.349        | 11.75         | 41.932          | 12.5   | 40.715   | 12.5            | 40.737         | 0.00%  | 0.05%      | 8.70%           | -3.81%   |
| LB172080332=   | Lebanon / 20-03-2028       | Monday, March 20, 2028                                                                                                                                                                                                                                                                                                                                                                                                                                                                                                                                                                                                                                                                                                                                                                                                                                                                                                                                                                                                                                                                                                                                                                                                                                                                                                                                                                                                                                                                                                                                                                                                                                                                                                                                                                                                                                                                                                                                                                                                                                                                                                         | 11.5   | 39.944        | 11.75         | 39.551          | 12.5   | 34.469   | 12.5            | 34.485         | 0.00%  | 0.05%      | 8.70%           | -13.67%  |
| LB131367597=   | Lebanon / 03-11-2028       | Friday, November 3, 2028                                                                                                                                                                                                                                                                                                                                                                                                                                                                                                                                                                                                                                                                                                                                                                                                                                                                                                                                                                                                                                                                                                                                                                                                                                                                                                                                                                                                                                                                                                                                                                                                                                                                                                                                                                                                                                                                                                                                                                                                                                                                                                       | 11.5   | 35.853        | 11.75         | 35. <i>4</i> 99 | 12.5   | 38.403   | 12.5            | <i>38.4</i> 23 | 0.00%  | 0.05%      | 8.70%           | 7.17%    |
| LB141987976=   | Lebanon / 25-05-2029       | Friday, May 25, 2029                                                                                                                                                                                                                                                                                                                                                                                                                                                                                                                                                                                                                                                                                                                                                                                                                                                                                                                                                                                                                                                                                                                                                                                                                                                                                                                                                                                                                                                                                                                                                                                                                                                                                                                                                                                                                                                                                                                                                                                                                                                                                                           | 11.5   | 32.808        | 11.75         | 32.484          | 12.375 | 31.705   | 12.5            | 31.554         | 1.01%  | -0.48%     | 8.70%           | -3.82%   |
| LB208390864=   | Lebanon / 27-11-2029       | Tuesday, November 27, 2029                                                                                                                                                                                                                                                                                                                                                                                                                                                                                                                                                                                                                                                                                                                                                                                                                                                                                                                                                                                                                                                                                                                                                                                                                                                                                                                                                                                                                                                                                                                                                                                                                                                                                                                                                                                                                                                                                                                                                                                                                                                                                                     | 11.5   | 30.475        | 11.75         | 30.174          | 12.5   | 29.298   | 12.5            | 29.309         | 0.00%  | 0.04%      | 8.70%           | -3.83%   |
| LB119641985=   | Lebanon / 26-02-2030       | Tuesday, February 26, 2030                                                                                                                                                                                                                                                                                                                                                                                                                                                                                                                                                                                                                                                                                                                                                                                                                                                                                                                                                                                                                                                                                                                                                                                                                                                                                                                                                                                                                                                                                                                                                                                                                                                                                                                                                                                                                                                                                                                                                                                                                                                                                                     | 12.734 | 27.97         | 12.479        | 28.284          | 12.338 | 28.503   | 12.322          | 28.533         | -0.13% | 0.11%      | -3.24%          | 2.01%    |
| LB139634772=   | Lebanon / 22-04-2031       | Tuesday, April 22, 2031                                                                                                                                                                                                                                                                                                                                                                                                                                                                                                                                                                                                                                                                                                                                                                                                                                                                                                                                                                                                                                                                                                                                                                                                                                                                                                                                                                                                                                                                                                                                                                                                                                                                                                                                                                                                                                                                                                                                                                                                                                                                                                        | 11.5   | 25.451        | 11.75         | 25.199          | 12.25  | 24.72    | 12.5            | 24.476         | 2.04%  | -0.99%     | 8.70%           | -3.83%   |
| LB172080553=   | Lebanon / 20-11-2031       | Thursday, November 20, 2031                                                                                                                                                                                                                                                                                                                                                                                                                                                                                                                                                                                                                                                                                                                                                                                                                                                                                                                                                                                                                                                                                                                                                                                                                                                                                                                                                                                                                                                                                                                                                                                                                                                                                                                                                                                                                                                                                                                                                                                                                                                                                                    | 11.5   | 23.833        | 11.75         | 23.597          | 11.75  | 23.633   | 12.5            | 22.919         | 6.38%  | -3.02%     | 8.70%           | -3.84%   |
| LB158623048=   | Lebanon / 23-03-2032       | Tuesday, March 23, 2032                                                                                                                                                                                                                                                                                                                                                                                                                                                                                                                                                                                                                                                                                                                                                                                                                                                                                                                                                                                                                                                                                                                                                                                                                                                                                                                                                                                                                                                                                                                                                                                                                                                                                                                                                                                                                                                                                                                                                                                                                                                                                                        | 12.511 | 22.027        | 12.387        | 22.151          | 12.481 | 22.099   | 12.48           | 22.106         | -0.01% | 0.03%      | -0.25%          | 0.36%    |
| LB182423823=   | Lebanon / 17-05-2033       | Tuesday, May 17, 2033                                                                                                                                                                                                                                                                                                                                                                                                                                                                                                                                                                                                                                                                                                                                                                                                                                                                                                                                                                                                                                                                                                                                                                                                                                                                                                                                                                                                                                                                                                                                                                                                                                                                                                                                                                                                                                                                                                                                                                                                                                                                                                          | 11.5   | 20.471        | 11.75         | 20.268          | 12.5   | 19.68    | 12.5            | 19.686         | 0.00%  | 0.03%      | 8.70%           | -3.83%   |
| LB182423807=   | Lebanon / 17-05-2034       | Wednesday, May 17, 2034                                                                                                                                                                                                                                                                                                                                                                                                                                                                                                                                                                                                                                                                                                                                                                                                                                                                                                                                                                                                                                                                                                                                                                                                                                                                                                                                                                                                                                                                                                                                                                                                                                                                                                                                                                                                                                                                                                                                                                                                                                                                                                        | 11.5   | 18.702        | 11.75         | 18.517          | 12.5   | 17.98    | 12.5            | 17.984         | 0.00%  | 0.02%      | 8.70%           | -3.84%   |
| LB131365462=   | Lebanon / 02-11-2035       | Friday, November 2, 2035                                                                                                                                                                                                                                                                                                                                                                                                                                                                                                                                                                                                                                                                                                                                                                                                                                                                                                                                                                                                                                                                                                                                                                                                                                                                                                                                                                                                                                                                                                                                                                                                                                                                                                                                                                                                                                                                                                                                                                                                                                                                                                       | 11.5   | 16.952        | 11.75         | 16.784          | 12.5   | 15.968   | 12.5            | 15.971         | 0.00%  | 0.02%      | 8.70%           | -5.79%   |
| LB208390813=   | Lebanon / 27-07-2035       | Friday, July 27, 2035                                                                                                                                                                                                                                                                                                                                                                                                                                                                                                                                                                                                                                                                                                                                                                                                                                                                                                                                                                                                                                                                                                                                                                                                                                                                                                                                                                                                                                                                                                                                                                                                                                                                                                                                                                                                                                                                                                                                                                                                                                                                                                          | 11.5   | 16.609        | 11.75         | 16.444          | 12.5   | 16.298   | 12.5            | 16.301         | 0.00%  | 0.02%      | 8.70%           | -1.85%   |
| LB158623030=   | Lebanon / 23-03-2037       | Monday, March 23, 2037                                                                                                                                                                                                                                                                                                                                                                                                                                                                                                                                                                                                                                                                                                                                                                                                                                                                                                                                                                                                                                                                                                                                                                                                                                                                                                                                                                                                                                                                                                                                                                                                                                                                                                                                                                                                                                                                                                                                                                                                                                                                                                         | 11.5   | 15.006        | 11.75         | 14.857          | 12.625 | 14.355   | 12.5            | 14.429         | -0.99% | 0.52%      | 8.70%           | -3.85%   |
| 3              | Average of Prices & Yields |                                                                                                                                                                                                                                                                                                                                                                                                                                                                                                                                                                                                                                                                                                                                                                                                                                                                                                                                                                                                                                                                                                                                                                                                                                                                                                                                                                                                                                                                                                                                                                                                                                                                                                                                                                                                                                                                                                                                                                                                                                                                                                                                |        | 390.91        | 11.83         | 396.01          | 12.45  | 408.39   | 12.49           | 416.56         | 0.34%  | 0.07%      | 7.39%           | -2.16%   |

### Lebanon Eurobonds

|                       |           | 4/11/2022     |                      | 4/12/2022            |               | 4/13/2022            |               | 4/14/2022            |               | Daily % Change |        | Weekly % Change |        |
|-----------------------|-----------|---------------|----------------------|----------------------|---------------|----------------------|---------------|----------------------|---------------|----------------|--------|-----------------|--------|
| <b>Reuters Ticker</b> | Maturity  | Closing Price | <b>Closing Yield</b> | <b>Closing Price</b> | Closing Yield | <b>Closing Price</b> | Closing Yield | <b>Closing Price</b> | Closing Yield | Price          | Yield  | Price           | Yield  |
| LB141987950=          | 5/27/2022 | 11.5          | 6156.521             | 11.75                | 6287.976      | 12.5                 | 6631.579      | 12.5                 | 6810.811      | 0.00%          | 2.70%  | 8.70%           | 10.63% |
| LB141987968=          | 5/26/2023 | 11.5          | 324.241              | 11.75                | 321.712       | 12.375               | 315.787       | 12.5                 | 314.666       | 1.01%          | -0.35% | 8.70%           | -2.95% |
| LB158623005=          | 3/23/2027 | 11.5          | 48.864               | 11.75                | 48.384        | 12.5                 | 46.98         | 12.5                 | 47.01         | 0.00%          | 0.06%  | 8.70%           | -3.79% |