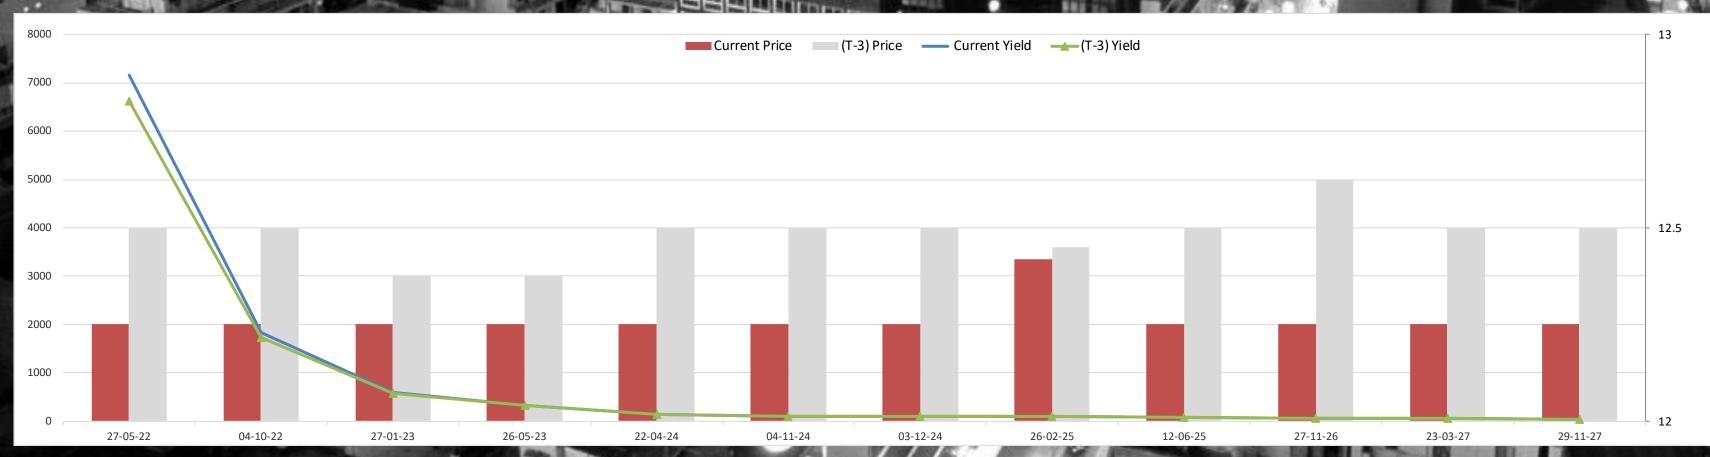

#### Lebanon Eurobonds

|                |                      | 100 20                       | 4/14/2022     |                                                                                                                                                                                                                                                                                                                                                                                                                                                                                                                                                                                                                                                                                                                                                                                                                                                                                                                                                                                                                                                                                                                                                                                                                                                                                                                                                                                                                                                                                                                                                                                                                                                                                                                                                                                                                                                                                                                                                                                                                                                                                                                                | 4/19/2022 |                | 4/20/2022     |                | 4/21/2022 |                 | Daily % Change |       | Weekly % Change |        |
|----------------|----------------------|------------------------------|---------------|--------------------------------------------------------------------------------------------------------------------------------------------------------------------------------------------------------------------------------------------------------------------------------------------------------------------------------------------------------------------------------------------------------------------------------------------------------------------------------------------------------------------------------------------------------------------------------------------------------------------------------------------------------------------------------------------------------------------------------------------------------------------------------------------------------------------------------------------------------------------------------------------------------------------------------------------------------------------------------------------------------------------------------------------------------------------------------------------------------------------------------------------------------------------------------------------------------------------------------------------------------------------------------------------------------------------------------------------------------------------------------------------------------------------------------------------------------------------------------------------------------------------------------------------------------------------------------------------------------------------------------------------------------------------------------------------------------------------------------------------------------------------------------------------------------------------------------------------------------------------------------------------------------------------------------------------------------------------------------------------------------------------------------------------------------------------------------------------------------------------------------|-----------|----------------|---------------|----------------|-----------|-----------------|----------------|-------|-----------------|--------|
| Reuters Ticker |                      | Maturity                     | Closing Price |                                                                                                                                                                                                                                                                                                                                                                                                                                                                                                                                                                                                                                                                                                                                                                                                                                                                                                                                                                                                                                                                                                                                                                                                                                                                                                                                                                                                                                                                                                                                                                                                                                                                                                                                                                                                                                                                                                                                                                                                                                                                                                                                |           |                | Closing Price |                |           |                 | Price          | Yield | Price           | Yield  |
| LB141987950=   | Lebanon / 27-05-2022 | Friday, May 27, 2022         | 12.5          | , and the second | 12.5      | 6810.811       |               |                | 12.25     |                 | 0.00%          | 0.00% | -2.00%          | 8.02%  |
| LB055923779=   | Lebanon / 04-10-2022 | Tuesday, October 4, 2022     | 12.5          | 1732.943                                                                                                                                                                                                                                                                                                                                                                                                                                                                                                                                                                                                                                                                                                                                                                                                                                                                                                                                                                                                                                                                                                                                                                                                                                                                                                                                                                                                                                                                                                                                                                                                                                                                                                                                                                                                                                                                                                                                                                                                                                                                                                                       | 12.5      | 1759.866       |               | 1832.34        | 12.25     |                 | 0.00%          | 0.00% | -2.00%          | 5.74%  |
| LB085936719=   | Lebanon / 27-01-2023 | Friday, January 27, 2023     | 12.375        |                                                                                                                                                                                                                                                                                                                                                                                                                                                                                                                                                                                                                                                                                                                                                                                                                                                                                                                                                                                                                                                                                                                                                                                                                                                                                                                                                                                                                                                                                                                                                                                                                                                                                                                                                                                                                                                                                                                                                                                                                                                                                                                                | 12.5      | <i>572.459</i> |               | 586.545        | 12.25     | <i>5</i> 86.545 | 0.00%          | 0.00% | -1.01%          | 2.23%  |
| LB141987968=   | Lebanon / 26-05-2023 | Friday, May 26, 2023         | 12.375        | 315.787                                                                                                                                                                                                                                                                                                                                                                                                                                                                                                                                                                                                                                                                                                                                                                                                                                                                                                                                                                                                                                                                                                                                                                                                                                                                                                                                                                                                                                                                                                                                                                                                                                                                                                                                                                                                                                                                                                                                                                                                                                                                                                                        | 12.5      | 314.666        | 12.25         | 320.67         | 12.25     | 320.67          | 0.00%          | 0.00% | -1.01%          | 1.55%  |
| LB139634756=   | Lebanon / 22-04-2024 | Monday, April 22, 2024       | 12.5          | 135.634                                                                                                                                                                                                                                                                                                                                                                                                                                                                                                                                                                                                                                                                                                                                                                                                                                                                                                                                                                                                                                                                                                                                                                                                                                                                                                                                                                                                                                                                                                                                                                                                                                                                                                                                                                                                                                                                                                                                                                                                                                                                                                                        | 12.5      | 135.874        | 12.25         | 137.816        | 12.25     | 137.816         | 0.00%          | 0.00% | -2.00%          | 1.61%  |
| LB131364784=   | Lebanon / 04-11-2024 | Monday, November 4, 2024     | 12.5          | 101.084                                                                                                                                                                                                                                                                                                                                                                                                                                                                                                                                                                                                                                                                                                                                                                                                                                                                                                                                                                                                                                                                                                                                                                                                                                                                                                                                                                                                                                                                                                                                                                                                                                                                                                                                                                                                                                                                                                                                                                                                                                                                                                                        | 12.5      | 101.218        | 12.25         | 102.556        | 12.25     | 102.556         | 0.00%          | 0.00% | -2.00%          | 1.46%  |
| LB047173744=   | Lebanon / 03-12-2024 | Tuesday, December 3, 2024    | 12.5          | 97.324                                                                                                                                                                                                                                                                                                                                                                                                                                                                                                                                                                                                                                                                                                                                                                                                                                                                                                                                                                                                                                                                                                                                                                                                                                                                                                                                                                                                                                                                                                                                                                                                                                                                                                                                                                                                                                                                                                                                                                                                                                                                                                                         | 12.5      | 97.449         | 12.25         | <i>98.7</i> 25 | 12.25     | 98.725          | 0.00%          | 0.00% | -2.00%          | 1.44%  |
| LB119641756=   | Lebanon / 26-02-2025 | Wednesday, February 26, 2025 | 12.45         | 88.149                                                                                                                                                                                                                                                                                                                                                                                                                                                                                                                                                                                                                                                                                                                                                                                                                                                                                                                                                                                                                                                                                                                                                                                                                                                                                                                                                                                                                                                                                                                                                                                                                                                                                                                                                                                                                                                                                                                                                                                                                                                                                                                         | 12.361    | 88.615         | 12.42         | 88.477         | 12.42     | 88.477          | 0.00%          | 0.00% | -0.24%          | 0.37%  |
| LB079315591=   | Lebanon / 12-06-2025 | Thursday, June 12, 2025      | 12.5          | 78.294                                                                                                                                                                                                                                                                                                                                                                                                                                                                                                                                                                                                                                                                                                                                                                                                                                                                                                                                                                                                                                                                                                                                                                                                                                                                                                                                                                                                                                                                                                                                                                                                                                                                                                                                                                                                                                                                                                                                                                                                                                                                                                                         | 12.5      | 78.375         | 12.25         | 79.354         | 12.25     | 79.354          | 0.00%          | 0.00% | -2.00%          | 1.35%  |
| LB070782065=   | Lebanon / 27-11-2026 | Friday, November 27, 2026    | 12.625        | 50.383                                                                                                                                                                                                                                                                                                                                                                                                                                                                                                                                                                                                                                                                                                                                                                                                                                                                                                                                                                                                                                                                                                                                                                                                                                                                                                                                                                                                                                                                                                                                                                                                                                                                                                                                                                                                                                                                                                                                                                                                                                                                                                                         | 12.5      | 50.688         | 12.25         | 51.273         | 12.25     | 51.273          | 0.00%          | 0.00% | -2.97%          | 1.77%  |
| LB158623005=   | Lebanon / 23-03-2027 | Tuesday, March 23, 2027      | 12.5          | 46.98                                                                                                                                                                                                                                                                                                                                                                                                                                                                                                                                                                                                                                                                                                                                                                                                                                                                                                                                                                                                                                                                                                                                                                                                                                                                                                                                                                                                                                                                                                                                                                                                                                                                                                                                                                                                                                                                                                                                                                                                                                                                                                                          | 12.5      | 47.01          | 12.25         | 47.547         | 12.25     | 47.547          | 0.00%          | 0.00% | -2.00%          | 1.21%  |
| LB085936689=   | Lebanon / 29-11-2027 | Monday, November 29, 2027    | 12.5          | 40.715                                                                                                                                                                                                                                                                                                                                                                                                                                                                                                                                                                                                                                                                                                                                                                                                                                                                                                                                                                                                                                                                                                                                                                                                                                                                                                                                                                                                                                                                                                                                                                                                                                                                                                                                                                                                                                                                                                                                                                                                                                                                                                                         | 12.5      | 40.737         | 12.25         | 41.194         | 12.25     | 41.194          | 0.00%          | 0.00% | -2.00%          | 1.18%  |
| LB172080332=   | Lebanon / 20-03-2028 | Monday, March 20, 2028       | 12.5          | 34.469                                                                                                                                                                                                                                                                                                                                                                                                                                                                                                                                                                                                                                                                                                                                                                                                                                                                                                                                                                                                                                                                                                                                                                                                                                                                                                                                                                                                                                                                                                                                                                                                                                                                                                                                                                                                                                                                                                                                                                                                                                                                                                                         | 12.5      | 34.485         | •             | 34.863         | 12.25     | 34.863          | 0.00%          | 0.00% | -2.00%          | 1.14%  |
| LB131367597=   | Lebanon / 03-11-2028 | Friday, November 3, 2028     | 12.5          | 38.403                                                                                                                                                                                                                                                                                                                                                                                                                                                                                                                                                                                                                                                                                                                                                                                                                                                                                                                                                                                                                                                                                                                                                                                                                                                                                                                                                                                                                                                                                                                                                                                                                                                                                                                                                                                                                                                                                                                                                                                                                                                                                                                         | 12.5      | <i>38.4</i> 23 | 12.25         | 38.85          | 12.25     | 38.85           | 0.00%          | 0.00% | -2.00%          | 1.16%  |
| LB141987976=   | Lebanon / 25-05-2029 | Friday, May 25, 2029         | 12.375        | 31.705                                                                                                                                                                                                                                                                                                                                                                                                                                                                                                                                                                                                                                                                                                                                                                                                                                                                                                                                                                                                                                                                                                                                                                                                                                                                                                                                                                                                                                                                                                                                                                                                                                                                                                                                                                                                                                                                                                                                                                                                                                                                                                                         | 12.5      | 31.554         | 12.25         | 31.897         | 12.25     | 31.897          | 0.00%          | 0.00% | -1.01%          | 0.61%  |
| LB208390864=   | Lebanon / 27-11-2029 | Tuesday, November 27, 2029   | 12.5          | 29.298                                                                                                                                                                                                                                                                                                                                                                                                                                                                                                                                                                                                                                                                                                                                                                                                                                                                                                                                                                                                                                                                                                                                                                                                                                                                                                                                                                                                                                                                                                                                                                                                                                                                                                                                                                                                                                                                                                                                                                                                                                                                                                                         | 12.5      | 29.309         | 12.25         | 29.626         | 12.25     | 29.626          | 0.00%          | 0.00% | -2.00%          | 1.12%  |
| LB119641985=   | Lebanon / 26-02-2030 | Tuesday, February 26, 2030   | 12.338        | 28.503                                                                                                                                                                                                                                                                                                                                                                                                                                                                                                                                                                                                                                                                                                                                                                                                                                                                                                                                                                                                                                                                                                                                                                                                                                                                                                                                                                                                                                                                                                                                                                                                                                                                                                                                                                                                                                                                                                                                                                                                                                                                                                                         | 12.322    | 28.533         | 12.328        | 28.536         | 12.328    | 28.536          | 0.00%          | 0.00% | -0.08%          | 0.12%  |
| LB139634772=   | Lebanon / 22-04-2031 | Tuesday, April 22, 2031      | 12.25         | 24.72                                                                                                                                                                                                                                                                                                                                                                                                                                                                                                                                                                                                                                                                                                                                                                                                                                                                                                                                                                                                                                                                                                                                                                                                                                                                                                                                                                                                                                                                                                                                                                                                                                                                                                                                                                                                                                                                                                                                                                                                                                                                                                                          | 12.5      | 24.476         | 12.25         | 24.736         | 12.25     | <i>24.7</i> 36  | 0.00%          | 0.00% | 0.00%           | 0.06%  |
| LB172080553=   | Lebanon / 20-11-2031 | Thursday, November 20, 2031  | 11.75         | 23.633                                                                                                                                                                                                                                                                                                                                                                                                                                                                                                                                                                                                                                                                                                                                                                                                                                                                                                                                                                                                                                                                                                                                                                                                                                                                                                                                                                                                                                                                                                                                                                                                                                                                                                                                                                                                                                                                                                                                                                                                                                                                                                                         | 12.5      | 22.919         | 12.25         | 23.162         | 12.25     | 23.162          | 0.00%          | 0.00% | 4.26%           | -1.99% |
| LB158623048=   | Lebanon / 23-03-2032 | Tuesday, March 23, 2032      | 12.481        | 22.099                                                                                                                                                                                                                                                                                                                                                                                                                                                                                                                                                                                                                                                                                                                                                                                                                                                                                                                                                                                                                                                                                                                                                                                                                                                                                                                                                                                                                                                                                                                                                                                                                                                                                                                                                                                                                                                                                                                                                                                                                                                                                                                         | 12.48     | 22.106         | 12.331        | 22.247         | 12.331    | 22.247          | 0.00%          | 0.00% | -1.20%          | 0.67%  |
| LB182423823=   | Lebanon / 17-05-2033 | Tuesday, May 17, 2033        | 12.5          | 19.68                                                                                                                                                                                                                                                                                                                                                                                                                                                                                                                                                                                                                                                                                                                                                                                                                                                                                                                                                                                                                                                                                                                                                                                                                                                                                                                                                                                                                                                                                                                                                                                                                                                                                                                                                                                                                                                                                                                                                                                                                                                                                                                          | 12.5      | 19.686         | 12.25         | 19.891         | 12.25     | 19.891          | 0.00%          | 0.00% | -2.00%          | 1.07%  |
| LB182423807=   | Lebanon / 17-05-2034 | Wednesday, May 17, 2034      | 12.5          | 17.98                                                                                                                                                                                                                                                                                                                                                                                                                                                                                                                                                                                                                                                                                                                                                                                                                                                                                                                                                                                                                                                                                                                                                                                                                                                                                                                                                                                                                                                                                                                                                                                                                                                                                                                                                                                                                                                                                                                                                                                                                                                                                                                          | 12.5      | 17.984         | 12.25         | 18.171         | 12.25     | 18.171          | 0.00%          | 0.00% | -2.00%          | 1.06%  |
| LB131365462=   | Lebanon / 02-11-2035 | Friday, November 2, 2035     | 12.5          | 15.968                                                                                                                                                                                                                                                                                                                                                                                                                                                                                                                                                                                                                                                                                                                                                                                                                                                                                                                                                                                                                                                                                                                                                                                                                                                                                                                                                                                                                                                                                                                                                                                                                                                                                                                                                                                                                                                                                                                                                                                                                                                                                                                         | 12.5      | 15.971         | 12.25         | 16.136         | 12.25     | 16.136          | 0.00%          | 0.00% | -2.00%          | 1.05%  |
| LB208390813=   | Lebanon / 27-07-2035 | Friday, July 27, 2035        | 12.5          | 16.298                                                                                                                                                                                                                                                                                                                                                                                                                                                                                                                                                                                                                                                                                                                                                                                                                                                                                                                                                                                                                                                                                                                                                                                                                                                                                                                                                                                                                                                                                                                                                                                                                                                                                                                                                                                                                                                                                                                                                                                                                                                                                                                         | 12.5      | 16.301         | 12.25         | 16.469         | 12.25     | 16.469          | 0.00%          | 0.00% | -2.00%          | 1.05%  |
| LB158623030=   | Lebanon / 23-03-2037 | Monday, March 23, 2037       | 12.625        | 14.355                                                                                                                                                                                                                                                                                                                                                                                                                                                                                                                                                                                                                                                                                                                                                                                                                                                                                                                                                                                                                                                                                                                                                                                                                                                                                                                                                                                                                                                                                                                                                                                                                                                                                                                                                                                                                                                                                                                                                                                                                                                                                                                         | 12.5      | 14.429         | 12.25         | 14.577         | 12.25     | 14.577          | 0.00%          | 0.00% | -2.97%          | 1.55%  |
|                | Average of Prices    | & Yields                     | 12.45         | 408.39                                                                                                                                                                                                                                                                                                                                                                                                                                                                                                                                                                                                                                                                                                                                                                                                                                                                                                                                                                                                                                                                                                                                                                                                                                                                                                                                                                                                                                                                                                                                                                                                                                                                                                                                                                                                                                                                                                                                                                                                                                                                                                                         | 12.49     | 416.56         | 12.26         | 434.76         | 12.26     | 434.76          | 0.00%          | 0.00% | -1.45%          | 1.46%  |

#### Lebanon Eurobonds

|                | 4/14/2022 |               | 4/19/2022     |                      | 4/20/2022     |                      | 4/21/2022            |                 | Daily % Change |       | Weekly % Change |        |       |
|----------------|-----------|---------------|---------------|----------------------|---------------|----------------------|----------------------|-----------------|----------------|-------|-----------------|--------|-------|
| Reuters Ticker | Maturity  | Closing Price | Closing Yield | <b>Closing Price</b> | Closing Yield | <b>Closing Price</b> | <b>Closing Yield</b> | Closing Price C | Closing Yield  | Price | Yield           | Price  | Yield |
| LB141987950=   | 5/27/2022 | 12.5          | 6631.579      | 12.5                 | 6810.811      | 12.25                | 7163.265             | 12.25           | 7163.265       | 0.00% | 0.00%           | -2.00% | 8.02% |
| LB141987968=   | 5/26/2023 | 12.375        | 315.787       | 12.5                 | 314.666       | 12.25                | 320.67               | 12.25           | 320.67         | 0.00% | 0.00%           | -1.01% | 1.55% |
| LB158623005=   | 3/23/2027 | 12.5          | 46.98         | 12.5                 | 47.01         | 12.25                | 47.547               | 12.25           | 47.547         | 0.00% | 0.00%           | -2.00% | 1.21% |