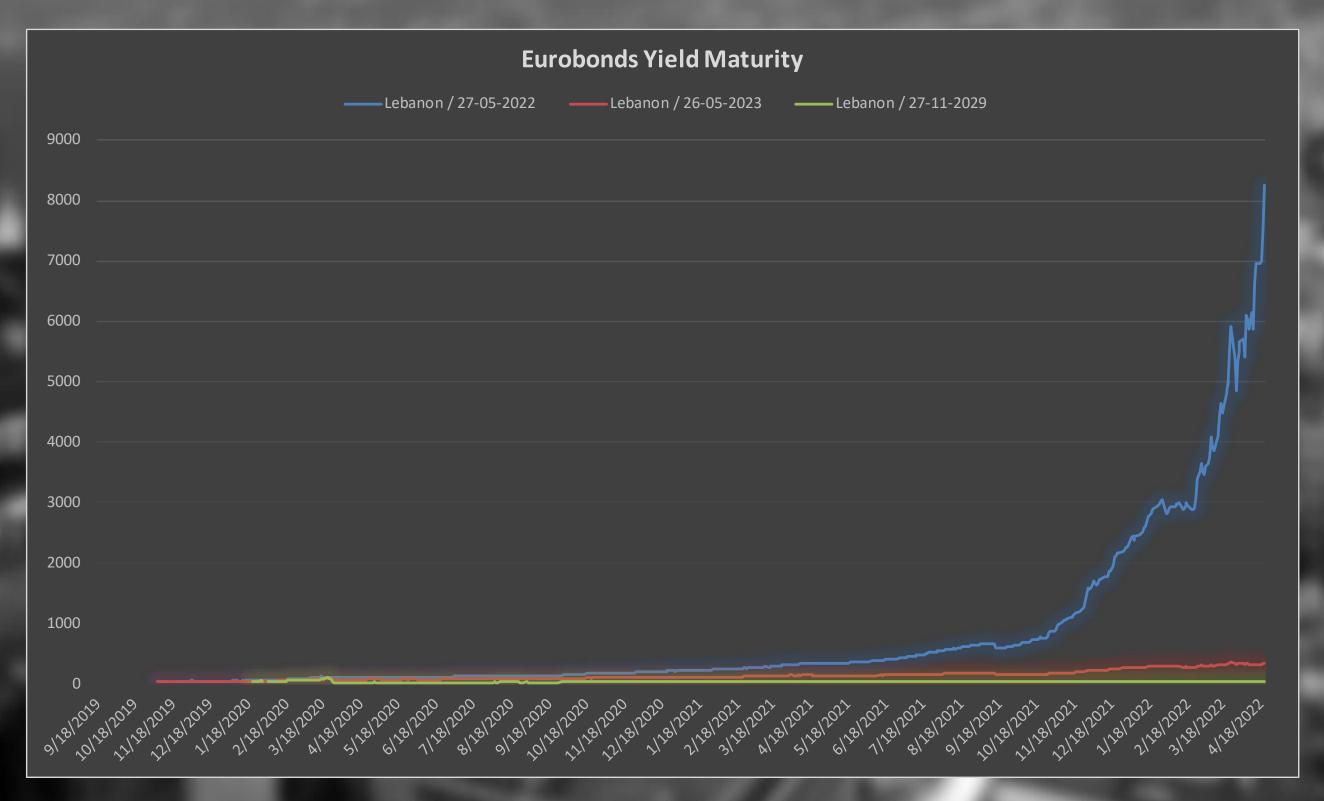

#### Lebanon Eurobonds

|                |                      | 100 20                       | 4/14/2022     |                                                                                                                                                                                                                                                                                                                                                                                                                                                                                                                                                                                                                                                                                                                                                                                                                                                                                                                                                                                                                                                                                                                                                                                                                                                                                                                                                                                                                                                                                                                                                                                                                                                                                                                                                                                                                                                                                                                                                                                                                                                                                                                                | 4/19/2022 |                | 4/20/2022     |                | 4/21/2022 |                 | Daily % Change |       | Weekly % Change |        |
|----------------|----------------------|------------------------------|---------------|--------------------------------------------------------------------------------------------------------------------------------------------------------------------------------------------------------------------------------------------------------------------------------------------------------------------------------------------------------------------------------------------------------------------------------------------------------------------------------------------------------------------------------------------------------------------------------------------------------------------------------------------------------------------------------------------------------------------------------------------------------------------------------------------------------------------------------------------------------------------------------------------------------------------------------------------------------------------------------------------------------------------------------------------------------------------------------------------------------------------------------------------------------------------------------------------------------------------------------------------------------------------------------------------------------------------------------------------------------------------------------------------------------------------------------------------------------------------------------------------------------------------------------------------------------------------------------------------------------------------------------------------------------------------------------------------------------------------------------------------------------------------------------------------------------------------------------------------------------------------------------------------------------------------------------------------------------------------------------------------------------------------------------------------------------------------------------------------------------------------------------|-----------|----------------|---------------|----------------|-----------|-----------------|----------------|-------|-----------------|--------|
| Reuters Ticker |                      | Maturity                     | Closing Price |                                                                                                                                                                                                                                                                                                                                                                                                                                                                                                                                                                                                                                                                                                                                                                                                                                                                                                                                                                                                                                                                                                                                                                                                                                                                                                                                                                                                                                                                                                                                                                                                                                                                                                                                                                                                                                                                                                                                                                                                                                                                                                                                |           |                | Closing Price |                |           |                 | Price          | Yield | Price           | Yield  |
| LB141987950=   | Lebanon / 27-05-2022 | Friday, May 27, 2022         | 12.5          | , and the second | 12.5      | 6810.811       |               |                | 12.25     |                 | 0.00%          | 0.00% | -2.00%          | 8.02%  |
| LB055923779=   | Lebanon / 04-10-2022 | Tuesday, October 4, 2022     | 12.5          | 1732.943                                                                                                                                                                                                                                                                                                                                                                                                                                                                                                                                                                                                                                                                                                                                                                                                                                                                                                                                                                                                                                                                                                                                                                                                                                                                                                                                                                                                                                                                                                                                                                                                                                                                                                                                                                                                                                                                                                                                                                                                                                                                                                                       | 12.5      | 1759.866       |               | 1832.34        | 12.25     |                 | 0.00%          | 0.00% | -2.00%          | 5.74%  |
| LB085936719=   | Lebanon / 27-01-2023 | Friday, January 27, 2023     | 12.375        |                                                                                                                                                                                                                                                                                                                                                                                                                                                                                                                                                                                                                                                                                                                                                                                                                                                                                                                                                                                                                                                                                                                                                                                                                                                                                                                                                                                                                                                                                                                                                                                                                                                                                                                                                                                                                                                                                                                                                                                                                                                                                                                                | 12.5      | <i>572.459</i> |               | 586.545        | 12.25     | <i>5</i> 86.545 | 0.00%          | 0.00% | -1.01%          | 2.23%  |
| LB141987968=   | Lebanon / 26-05-2023 | Friday, May 26, 2023         | 12.375        | 315.787                                                                                                                                                                                                                                                                                                                                                                                                                                                                                                                                                                                                                                                                                                                                                                                                                                                                                                                                                                                                                                                                                                                                                                                                                                                                                                                                                                                                                                                                                                                                                                                                                                                                                                                                                                                                                                                                                                                                                                                                                                                                                                                        | 12.5      | 314.666        | 12.25         | 320.67         | 12.25     | 320.67          | 0.00%          | 0.00% | -1.01%          | 1.55%  |
| LB139634756=   | Lebanon / 22-04-2024 | Monday, April 22, 2024       | 12.5          | 135.634                                                                                                                                                                                                                                                                                                                                                                                                                                                                                                                                                                                                                                                                                                                                                                                                                                                                                                                                                                                                                                                                                                                                                                                                                                                                                                                                                                                                                                                                                                                                                                                                                                                                                                                                                                                                                                                                                                                                                                                                                                                                                                                        | 12.5      | 135.874        | 12.25         | 137.816        | 12.25     | 137.816         | 0.00%          | 0.00% | -2.00%          | 1.61%  |
| LB131364784=   | Lebanon / 04-11-2024 | Monday, November 4, 2024     | 12.5          | 101.084                                                                                                                                                                                                                                                                                                                                                                                                                                                                                                                                                                                                                                                                                                                                                                                                                                                                                                                                                                                                                                                                                                                                                                                                                                                                                                                                                                                                                                                                                                                                                                                                                                                                                                                                                                                                                                                                                                                                                                                                                                                                                                                        | 12.5      | 101.218        | 12.25         | 102.556        | 12.25     | 102.556         | 0.00%          | 0.00% | -2.00%          | 1.46%  |
| LB047173744=   | Lebanon / 03-12-2024 | Tuesday, December 3, 2024    | 12.5          | 97.324                                                                                                                                                                                                                                                                                                                                                                                                                                                                                                                                                                                                                                                                                                                                                                                                                                                                                                                                                                                                                                                                                                                                                                                                                                                                                                                                                                                                                                                                                                                                                                                                                                                                                                                                                                                                                                                                                                                                                                                                                                                                                                                         | 12.5      | 97.449         | 12.25         | <i>98.7</i> 25 | 12.25     | 98.725          | 0.00%          | 0.00% | -2.00%          | 1.44%  |
| LB119641756=   | Lebanon / 26-02-2025 | Wednesday, February 26, 2025 | 12.45         | 88.149                                                                                                                                                                                                                                                                                                                                                                                                                                                                                                                                                                                                                                                                                                                                                                                                                                                                                                                                                                                                                                                                                                                                                                                                                                                                                                                                                                                                                                                                                                                                                                                                                                                                                                                                                                                                                                                                                                                                                                                                                                                                                                                         | 12.361    | 88.615         | 12.42         | 88.477         | 12.42     | 88.477          | 0.00%          | 0.00% | -0.24%          | 0.37%  |
| LB079315591=   | Lebanon / 12-06-2025 | Thursday, June 12, 2025      | 12.5          | 78.294                                                                                                                                                                                                                                                                                                                                                                                                                                                                                                                                                                                                                                                                                                                                                                                                                                                                                                                                                                                                                                                                                                                                                                                                                                                                                                                                                                                                                                                                                                                                                                                                                                                                                                                                                                                                                                                                                                                                                                                                                                                                                                                         | 12.5      | 78.375         | 12.25         | 79.354         | 12.25     | 79.354          | 0.00%          | 0.00% | -2.00%          | 1.35%  |
| LB070782065=   | Lebanon / 27-11-2026 | Friday, November 27, 2026    | 12.625        | 50.383                                                                                                                                                                                                                                                                                                                                                                                                                                                                                                                                                                                                                                                                                                                                                                                                                                                                                                                                                                                                                                                                                                                                                                                                                                                                                                                                                                                                                                                                                                                                                                                                                                                                                                                                                                                                                                                                                                                                                                                                                                                                                                                         | 12.5      | 50.688         | 12.25         | 51.273         | 12.25     | 51.273          | 0.00%          | 0.00% | -2.97%          | 1.77%  |
| LB158623005=   | Lebanon / 23-03-2027 | Tuesday, March 23, 2027      | 12.5          | 46.98                                                                                                                                                                                                                                                                                                                                                                                                                                                                                                                                                                                                                                                                                                                                                                                                                                                                                                                                                                                                                                                                                                                                                                                                                                                                                                                                                                                                                                                                                                                                                                                                                                                                                                                                                                                                                                                                                                                                                                                                                                                                                                                          | 12.5      | 47.01          | 12.25         | 47.547         | 12.25     | 47.547          | 0.00%          | 0.00% | -2.00%          | 1.21%  |
| LB085936689=   | Lebanon / 29-11-2027 | Monday, November 29, 2027    | 12.5          | 40.715                                                                                                                                                                                                                                                                                                                                                                                                                                                                                                                                                                                                                                                                                                                                                                                                                                                                                                                                                                                                                                                                                                                                                                                                                                                                                                                                                                                                                                                                                                                                                                                                                                                                                                                                                                                                                                                                                                                                                                                                                                                                                                                         | 12.5      | 40.737         | 12.25         | 41.194         | 12.25     | 41.194          | 0.00%          | 0.00% | -2.00%          | 1.18%  |
| LB172080332=   | Lebanon / 20-03-2028 | Monday, March 20, 2028       | 12.5          | 34.469                                                                                                                                                                                                                                                                                                                                                                                                                                                                                                                                                                                                                                                                                                                                                                                                                                                                                                                                                                                                                                                                                                                                                                                                                                                                                                                                                                                                                                                                                                                                                                                                                                                                                                                                                                                                                                                                                                                                                                                                                                                                                                                         | 12.5      | 34.485         | •             | 34.863         | 12.25     | 34.863          | 0.00%          | 0.00% | -2.00%          | 1.14%  |
| LB131367597=   | Lebanon / 03-11-2028 | Friday, November 3, 2028     | 12.5          | 38.403                                                                                                                                                                                                                                                                                                                                                                                                                                                                                                                                                                                                                                                                                                                                                                                                                                                                                                                                                                                                                                                                                                                                                                                                                                                                                                                                                                                                                                                                                                                                                                                                                                                                                                                                                                                                                                                                                                                                                                                                                                                                                                                         | 12.5      | <i>38.4</i> 23 | 12.25         | 38.85          | 12.25     | 38.85           | 0.00%          | 0.00% | -2.00%          | 1.16%  |
| LB141987976=   | Lebanon / 25-05-2029 | Friday, May 25, 2029         | 12.375        | 31.705                                                                                                                                                                                                                                                                                                                                                                                                                                                                                                                                                                                                                                                                                                                                                                                                                                                                                                                                                                                                                                                                                                                                                                                                                                                                                                                                                                                                                                                                                                                                                                                                                                                                                                                                                                                                                                                                                                                                                                                                                                                                                                                         | 12.5      | 31.554         | 12.25         | 31.897         | 12.25     | 31.897          | 0.00%          | 0.00% | -1.01%          | 0.61%  |
| LB208390864=   | Lebanon / 27-11-2029 | Tuesday, November 27, 2029   | 12.5          | 29.298                                                                                                                                                                                                                                                                                                                                                                                                                                                                                                                                                                                                                                                                                                                                                                                                                                                                                                                                                                                                                                                                                                                                                                                                                                                                                                                                                                                                                                                                                                                                                                                                                                                                                                                                                                                                                                                                                                                                                                                                                                                                                                                         | 12.5      | 29.309         | 12.25         | 29.626         | 12.25     | 29.626          | 0.00%          | 0.00% | -2.00%          | 1.12%  |
| LB119641985=   | Lebanon / 26-02-2030 | Tuesday, February 26, 2030   | 12.338        | 28.503                                                                                                                                                                                                                                                                                                                                                                                                                                                                                                                                                                                                                                                                                                                                                                                                                                                                                                                                                                                                                                                                                                                                                                                                                                                                                                                                                                                                                                                                                                                                                                                                                                                                                                                                                                                                                                                                                                                                                                                                                                                                                                                         | 12.322    | 28.533         | 12.328        | 28.536         | 12.328    | 28.536          | 0.00%          | 0.00% | -0.08%          | 0.12%  |
| LB139634772=   | Lebanon / 22-04-2031 | Tuesday, April 22, 2031      | 12.25         | 24.72                                                                                                                                                                                                                                                                                                                                                                                                                                                                                                                                                                                                                                                                                                                                                                                                                                                                                                                                                                                                                                                                                                                                                                                                                                                                                                                                                                                                                                                                                                                                                                                                                                                                                                                                                                                                                                                                                                                                                                                                                                                                                                                          | 12.5      | 24.476         | 12.25         | 24.736         | 12.25     | <i>24.7</i> 36  | 0.00%          | 0.00% | 0.00%           | 0.06%  |
| LB172080553=   | Lebanon / 20-11-2031 | Thursday, November 20, 2031  | 11.75         | 23.633                                                                                                                                                                                                                                                                                                                                                                                                                                                                                                                                                                                                                                                                                                                                                                                                                                                                                                                                                                                                                                                                                                                                                                                                                                                                                                                                                                                                                                                                                                                                                                                                                                                                                                                                                                                                                                                                                                                                                                                                                                                                                                                         | 12.5      | 22.919         | 12.25         | 23.162         | 12.25     | 23.162          | 0.00%          | 0.00% | 4.26%           | -1.99% |
| LB158623048=   | Lebanon / 23-03-2032 | Tuesday, March 23, 2032      | 12.481        | 22.099                                                                                                                                                                                                                                                                                                                                                                                                                                                                                                                                                                                                                                                                                                                                                                                                                                                                                                                                                                                                                                                                                                                                                                                                                                                                                                                                                                                                                                                                                                                                                                                                                                                                                                                                                                                                                                                                                                                                                                                                                                                                                                                         | 12.48     | 22.106         | 12.331        | 22.247         | 12.331    | 22.247          | 0.00%          | 0.00% | -1.20%          | 0.67%  |
| LB182423823=   | Lebanon / 17-05-2033 | Tuesday, May 17, 2033        | 12.5          | 19.68                                                                                                                                                                                                                                                                                                                                                                                                                                                                                                                                                                                                                                                                                                                                                                                                                                                                                                                                                                                                                                                                                                                                                                                                                                                                                                                                                                                                                                                                                                                                                                                                                                                                                                                                                                                                                                                                                                                                                                                                                                                                                                                          | 12.5      | 19.686         | 12.25         | 19.891         | 12.25     | 19.891          | 0.00%          | 0.00% | -2.00%          | 1.07%  |
| LB182423807=   | Lebanon / 17-05-2034 | Wednesday, May 17, 2034      | 12.5          | 17.98                                                                                                                                                                                                                                                                                                                                                                                                                                                                                                                                                                                                                                                                                                                                                                                                                                                                                                                                                                                                                                                                                                                                                                                                                                                                                                                                                                                                                                                                                                                                                                                                                                                                                                                                                                                                                                                                                                                                                                                                                                                                                                                          | 12.5      | 17.984         | 12.25         | 18.171         | 12.25     | 18.171          | 0.00%          | 0.00% | -2.00%          | 1.06%  |
| LB131365462=   | Lebanon / 02-11-2035 | Friday, November 2, 2035     | 12.5          | 15.968                                                                                                                                                                                                                                                                                                                                                                                                                                                                                                                                                                                                                                                                                                                                                                                                                                                                                                                                                                                                                                                                                                                                                                                                                                                                                                                                                                                                                                                                                                                                                                                                                                                                                                                                                                                                                                                                                                                                                                                                                                                                                                                         | 12.5      | 15.971         | 12.25         | 16.136         | 12.25     | 16.136          | 0.00%          | 0.00% | -2.00%          | 1.05%  |
| LB208390813=   | Lebanon / 27-07-2035 | Friday, July 27, 2035        | 12.5          | 16.298                                                                                                                                                                                                                                                                                                                                                                                                                                                                                                                                                                                                                                                                                                                                                                                                                                                                                                                                                                                                                                                                                                                                                                                                                                                                                                                                                                                                                                                                                                                                                                                                                                                                                                                                                                                                                                                                                                                                                                                                                                                                                                                         | 12.5      | 16.301         | 12.25         | 16.469         | 12.25     | 16.469          | 0.00%          | 0.00% | -2.00%          | 1.05%  |
| LB158623030=   | Lebanon / 23-03-2037 | Monday, March 23, 2037       | 12.625        | 14.355                                                                                                                                                                                                                                                                                                                                                                                                                                                                                                                                                                                                                                                                                                                                                                                                                                                                                                                                                                                                                                                                                                                                                                                                                                                                                                                                                                                                                                                                                                                                                                                                                                                                                                                                                                                                                                                                                                                                                                                                                                                                                                                         | 12.5      | 14.429         | 12.25         | 14.577         | 12.25     | 14.577          | 0.00%          | 0.00% | -2.97%          | 1.55%  |
|                | Average of Prices    | & Yields                     | 12.45         | 408.39                                                                                                                                                                                                                                                                                                                                                                                                                                                                                                                                                                                                                                                                                                                                                                                                                                                                                                                                                                                                                                                                                                                                                                                                                                                                                                                                                                                                                                                                                                                                                                                                                                                                                                                                                                                                                                                                                                                                                                                                                                                                                                                         | 12.49     | 416.56         | 12.26         | 434.76         | 12.26     | 434.76          | 0.00%          | 0.00% | -1.45%          | 1.46%  |

#### Lebanon Eurobonds

|                | 4/14/2022 |               | 4/19/2022     |                      | 4/20/2022     |                      | 4/21/2022            |                 | Daily % Change |       | Weekly % Change |        |       |
|----------------|-----------|---------------|---------------|----------------------|---------------|----------------------|----------------------|-----------------|----------------|-------|-----------------|--------|-------|
| Reuters Ticker | Maturity  | Closing Price | Closing Yield | <b>Closing Price</b> | Closing Yield | <b>Closing Price</b> | <b>Closing Yield</b> | Closing Price C | Closing Yield  | Price | Yield           | Price  | Yield |
| LB141987950=   | 5/27/2022 | 12.5          | 6631.579      | 12.5                 | 6810.811      | 12.25                | 7163.265             | 12.25           | 7163.265       | 0.00% | 0.00%           | -2.00% | 8.02% |
| LB141987968=   | 5/26/2023 | 12.375        | 315.787       | 12.5                 | 314.666       | 12.25                | 320.67               | 12.25           | 320.67         | 0.00% | 0.00%           | -1.01% | 1.55% |
| LB158623005=   | 3/23/2027 | 12.5          | 46.98         | 12.5                 | 47.01         | 12.25                | 47.547               | 12.25           | 47.547         | 0.00% | 0.00%           | -2.00% | 1.21% |