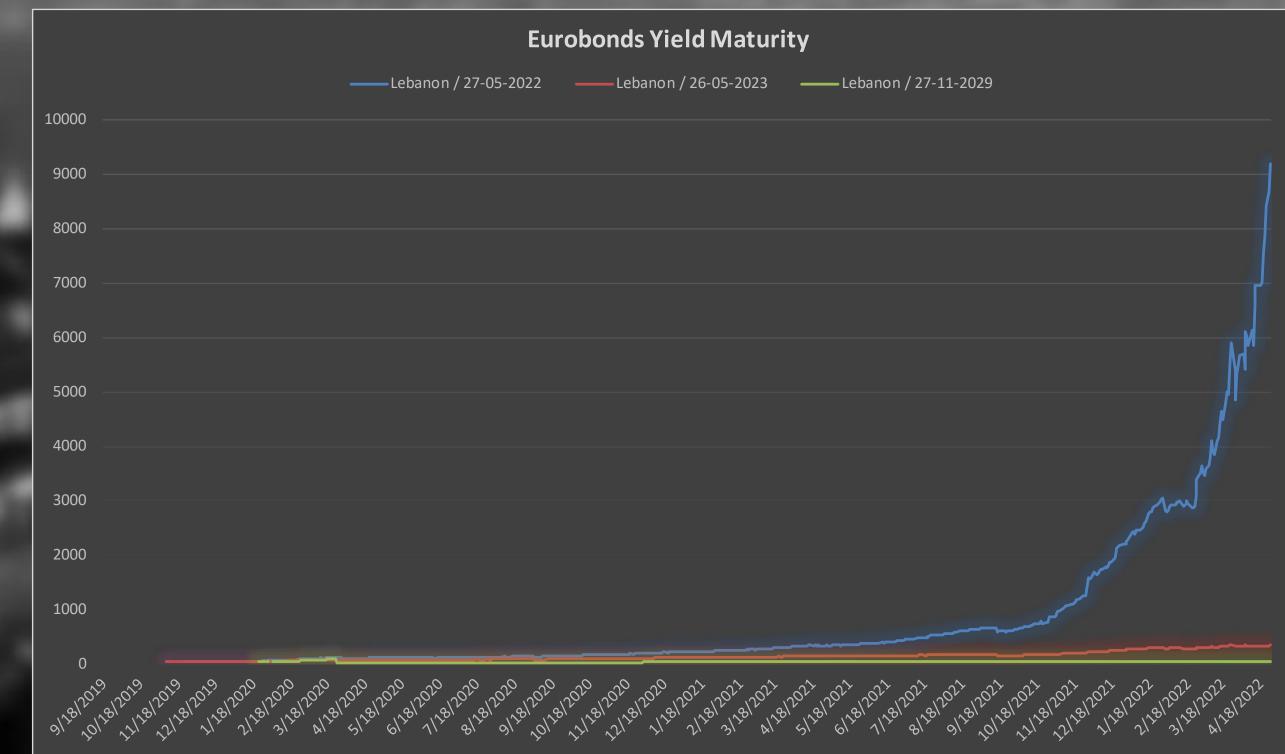

# Lebanon Eurobonds

|                |                      |                                          | 4/19/2022 4/20/2022 |               | 2022          | 4/21/2022 4/26/ |        | and the second se | 26/2022 Daily % Change |                     | (Change | ge Weekly % Change |                    |        |
|----------------|----------------------|------------------------------------------|---------------------|---------------|---------------|-----------------|--------|-----------------------------------------------------------------------------------------------------------------------------------------------------------------------------------------------------------------------------------------------------------------------------------------------------------------------------------------------------------------------------------------------------------------------------------------------------------------------------------------------------------------------------------------------------------------------------------------------------------------------------------------------------------------------------------------------------|------------------------|---------------------|---------|--------------------|--------------------|--------|
| Reuters Ticker |                      | Maturity                                 | Closing Price       | Closing Yield | Closing Price | Closing Yield   |        |                                                                                                                                                                                                                                                                                                                                                                                                                                                                                                                                                                                                                                                                                                     |                        | Closing Yield       | Price   | Yield              | Price              | Yield  |
| LB141987950=   | Lebanon / 27-05-2022 | Server response is not valid.            | 12.5                | 6810.811      | 12.25         |                 |        |                                                                                                                                                                                                                                                                                                                                                                                                                                                                                                                                                                                                                                                                                                     | 11.875                 | 9212.341            | -1.04%  | 11.66%             | -5.00%             | 35.26% |
| LB055923779=   | Lebanon / 04-10-2022 | Tuesday, October 4, 2022                 | 12.5                | 1759.866      | 12.25         |                 |        | 2005.293                                                                                                                                                                                                                                                                                                                                                                                                                                                                                                                                                                                                                                                                                            | 12                     | 2109.475            | 0.00%   | 5.20%              | -4.00%             | 19.87% |
| LB085936719=   | Lebanon / 27-01-2023 | Friday, January 27, 2023                 | 12.5                | 572.459       | 12.25         |                 |        | 613.571                                                                                                                                                                                                                                                                                                                                                                                                                                                                                                                                                                                                                                                                                             | 12                     | 626.402             | 0.00%   | 2.09%              | -4.00%             | 9.42%  |
| LB141987968=   | Lebanon / 26-05-2023 | Friday, May 26, 2023                     | 12.5                | 314.666       | 12.25         | 320.67          | 12     | 330.807                                                                                                                                                                                                                                                                                                                                                                                                                                                                                                                                                                                                                                                                                             | 11.875                 | 337.432             | -1.04%  | 2.00%              | -5.00%             | 7.23%  |
| LB139634756=   | Lebanon / 22-04-2024 | Monday, April 22, 2024                   | 12.5                | 135.874       | 12.25         | 137.816         | 12     | 140.563                                                                                                                                                                                                                                                                                                                                                                                                                                                                                                                                                                                                                                                                                             | 12                     | 141.326             | 0.00%   | 0.54%              | -4.00%             | 4.01%  |
| LB131364784=   | Lebanon / 04-11-2024 | Monday, November 4, 2024                 | 12.5                | 101.218       | 12.25         | 102.556         | 12     | 104.348                                                                                                                                                                                                                                                                                                                                                                                                                                                                                                                                                                                                                                                                                             | 12                     | 104.771             | 0.00%   | 0.41%              | -4.00%             | 3.51%  |
| LB047173744=   | Lebanon / 03-12-2024 | Tuesday, December 3, 2024                | 12.5                | 97.449        | 12.25         | 98.725          | 12     | 100.423                                                                                                                                                                                                                                                                                                                                                                                                                                                                                                                                                                                                                                                                                             | 12.125                 | 100.216             | 1.04%   | -0.21%             | -3.00%             | 2.84%  |
| LB119641756=   | Lebanon / 26-02-2025 | Wednesday, February 26, 2025             | 12.361              | 88.615        | 12.42         | 88.477          | 12.077 | 90.321                                                                                                                                                                                                                                                                                                                                                                                                                                                                                                                                                                                                                                                                                              | 12.04                  | 90.798              | -0.31%  | 0.53%              | -2.60%             | 2.46%  |
| LB079315591=   | Lebanon / 12-06-2025 | Thursday, June 12, 2025                  | 12.5                | 78.375        | 12.25         | 79.354          | 12     | 80.608                                                                                                                                                                                                                                                                                                                                                                                                                                                                                                                                                                                                                                                                                              | 12                     | 80.861              | 0.00%   | 0.31%              | -4.00%             | 3.17%  |
| LB070782065=   | Lebanon / 27-11-2026 | Friday, November 27, 2026                | 12.5                | 50.688        | 12.25         | 51.273          | 12     | 51.977                                                                                                                                                                                                                                                                                                                                                                                                                                                                                                                                                                                                                                                                                              | 12                     | 52.083              | 0.00%   | 0.20%              | -4.00%             | 2.75%  |
| LB158623005=   | Lebanon / 23-03-2027 | Tuesday, March 23, 2027                  | 12.5                | 47.01         | 12.25         | 47.547          | 12     | 48.187                                                                                                                                                                                                                                                                                                                                                                                                                                                                                                                                                                                                                                                                                              | 12                     | 48.278              | 0.00%   | 0.19%              | -4.00%             | 2.70%  |
| LB085936689=   | Lebanon / 29-11-2027 | Monday, November 29, 2027                | 12.5                | 40.737        | 12.25         | 41.194          | 12     | 41.728                                                                                                                                                                                                                                                                                                                                                                                                                                                                                                                                                                                                                                                                                              | 12                     | 41.797              | 0.00%   | 0.17%              | -4.00%             | 2.60%  |
| LB172080332=   | Lebanon / 20-03-2028 | Monday, March 20, 2028                   | 12.5                | 34.485        | 12.25         | 34.863          | 12     | 35.299                                                                                                                                                                                                                                                                                                                                                                                                                                                                                                                                                                                                                                                                                              | 11.875                 | 35.538              | -1.04%  | 0.68%              | -5.00%             | 3.05%  |
| LB131367597=   | Lebanon / 03-11-2028 | Friday, November 3, 2028                 | 12.5                | 38.423        | 12.25         | 38.85           | 12     | 39.347                                                                                                                                                                                                                                                                                                                                                                                                                                                                                                                                                                                                                                                                                              | 12.125                 | 39.198              | 1.04%   | -0.38%             | -3.00%             | 2.02%  |
| LB141987976=   | Lebanon / 25-05-2029 | Friday, May 25, 2029                     | 12.5                | 31.554        | 12.25         | 31.897          | 12     | 32.289                                                                                                                                                                                                                                                                                                                                                                                                                                                                                                                                                                                                                                                                                              | 11.875                 | 32.502              | -1.04%  | 0.66%              | -5.00%             | 3.00%  |
| LB208390864=   | Lebanon / 27-11-2029 | Tuesday, November 27, 2029               | 12.5                | 29.309        | 12.25         | 29.626          | 12     | 29.985                                                                                                                                                                                                                                                                                                                                                                                                                                                                                                                                                                                                                                                                                              | 12.125                 | 29.863              | 1.04%   | -0.41%             | -3.00%             | 1.89%  |
| LB119641985=   | Lebanon / 26-02-2030 | Tuesday, February 26, 2030               | 12.322              | 28.533        | 12.328        | 28.536          | 12.209 | 28.721                                                                                                                                                                                                                                                                                                                                                                                                                                                                                                                                                                                                                                                                                              | 11.677                 | 29.406              | -4.36%  | 2.39%              | -5.23%             | 3.06%  |
| LB139634772=   | Lebanon / 22-04-2031 | Tuesday, April 22, 2031                  | 12.5                | 24.476        | 12.25         | 24.736          | 12     | 25.027                                                                                                                                                                                                                                                                                                                                                                                                                                                                                                                                                                                                                                                                                              | 11.875                 | 25.183              | -1.04%  | 0.62%              | -5.00%             | 2.89%  |
| LB172080553=   | Lebanon / 20-11-2031 | Thursday, November 20, 2031              | 12.5                | 22.919        | 12.25         | 23.162          | 12     | 23.431                                                                                                                                                                                                                                                                                                                                                                                                                                                                                                                                                                                                                                                                                              | 12.25                  | 23.211              | 2.08%   | -0.94%             | -2.00%             | 1.27%  |
| LB158623048=   | Lebanon / 23-03-2032 | Tuesday, March 23, 2032                  | 12.48               | 22.106        | 12.331        | 22.247          | 12.261 | 22.337                                                                                                                                                                                                                                                                                                                                                                                                                                                                                                                                                                                                                                                                                              | 12.162                 | 22.448              | -0.81%  | 0.50%              | -2.55%             | 1.55%  |
| LB182423823=   | Lebanon / 17-05-2033 | Tuesday, May 17, 2033                    | 12.5                | 19.686        | 12.25         | 19.891          | 12     | 20.117                                                                                                                                                                                                                                                                                                                                                                                                                                                                                                                                                                                                                                                                                              | 12.125                 | 20.03               | 1.04%   | -0.43%             | -3.00%             | 1.75%  |
| LB182423807=   | Lebanon / 17-05-2034 | Wednesday, May 17, 2034                  | 12.5                | 17.984        | 12.25         | 18.171          | 12     | 18.375                                                                                                                                                                                                                                                                                                                                                                                                                                                                                                                                                                                                                                                                                              | 12.125                 | 18.295              | 1.04%   | -0.44%             | -3.00%             | 1.73%  |
| LB131365462=   | Lebanon / 02-11-2035 | Friday, November 2, 2035                 | 12.5                | 15.971        | 12.25         | 16.136          | 12     | 16.314                                                                                                                                                                                                                                                                                                                                                                                                                                                                                                                                                                                                                                                                                              | 12                     | 16.325              | 0.00%   | 0.07%              | -4.00%             | 2.22%  |
| LB208390813=   | Lebanon / 27-07-2035 | Friday, July 27, 2035                    | 12.5                | 16.301        | 12.25         | 16.469          | 12     | 16.652                                                                                                                                                                                                                                                                                                                                                                                                                                                                                                                                                                                                                                                                                              | 12.125                 | 16.579              | 1.04%   | -0.44%             | -3.00%             | 1.71%  |
| LB158623030=   | Lebanon / 23-03-2037 | Monday, March 23, 2037                   | 12.5                | 14.429        | 12.25         | 14.577          | 12     | 14.737                                                                                                                                                                                                                                                                                                                                                                                                                                                                                                                                                                                                                                                                                              | 12                     | 14.746              | 0.00%   | 0.06%              | -4.00%             | 2.20%  |
|                | Average of Prices    | & Yields                                 | 12.49               | 416.56        | 12.26         | 434.76          | 12.02  | 487.22                                                                                                                                                                                                                                                                                                                                                                                                                                                                                                                                                                                                                                                                                              | 12.01                  | 530.76              | -0.09%  | 1.00%              | -3.82%             | 4.97%  |
| and the second | AND SOME             | Contraction of the local division of the | State 1             | Thereit       | ALC: NO.      | Addition of the |        |                                                                                                                                                                                                                                                                                                                                                                                                                                                                                                                                                                                                                                                                                                     | Triss.                 | A CONTRACTOR OF THE |         | -                  | Automation and and | AND    |