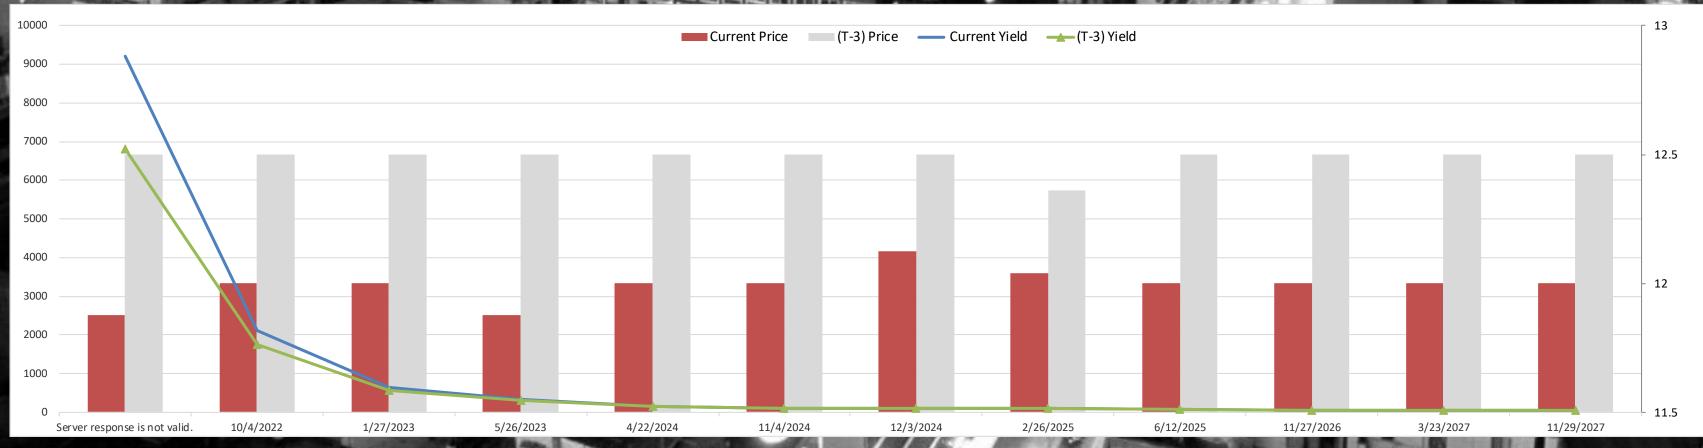

# Lebanon Eurobonds

|                |                      |                                          | 4/19/2022 4/20/2022 |               | 2022          | 4/21/2022 4/26/ |        | and the second se | 26/2022 Daily % Change |                     | (Change | ge Weekly % Change |                    |        |
|----------------|----------------------|------------------------------------------|---------------------|---------------|---------------|-----------------|--------|-----------------------------------------------------------------------------------------------------------------------------------------------------------------------------------------------------------------------------------------------------------------------------------------------------------------------------------------------------------------------------------------------------------------------------------------------------------------------------------------------------------------------------------------------------------------------------------------------------------------------------------------------------------------------------------------------------|------------------------|---------------------|---------|--------------------|--------------------|--------|
| Reuters Ticker |                      | Maturity                                 | Closing Price       | Closing Yield | Closing Price | Closing Yield   |        |                                                                                                                                                                                                                                                                                                                                                                                                                                                                                                                                                                                                                                                                                                     |                        | Closing Yield       | Price   | Yield              | Price              | Yield  |
| LB141987950=   | Lebanon / 27-05-2022 | Server response is not valid.            | 12.5                | 6810.811      | 12.25         |                 |        |                                                                                                                                                                                                                                                                                                                                                                                                                                                                                                                                                                                                                                                                                                     | 11.875                 | 9212.341            | -1.04%  | 11.66%             | -5.00%             | 35.26% |
| LB055923779=   | Lebanon / 04-10-2022 | Tuesday, October 4, 2022                 | 12.5                | 1759.866      | 12.25         |                 |        | 2005.293                                                                                                                                                                                                                                                                                                                                                                                                                                                                                                                                                                                                                                                                                            | 12                     | 2109.475            | 0.00%   | 5.20%              | -4.00%             | 19.87% |
| LB085936719=   | Lebanon / 27-01-2023 | Friday, January 27, 2023                 | 12.5                | 572.459       | 12.25         |                 |        | 613.571                                                                                                                                                                                                                                                                                                                                                                                                                                                                                                                                                                                                                                                                                             | 12                     | 626.402             | 0.00%   | 2.09%              | -4.00%             | 9.42%  |
| LB141987968=   | Lebanon / 26-05-2023 | Friday, May 26, 2023                     | 12.5                | 314.666       | 12.25         | 320.67          | 12     | 330.807                                                                                                                                                                                                                                                                                                                                                                                                                                                                                                                                                                                                                                                                                             | 11.875                 | 337.432             | -1.04%  | 2.00%              | -5.00%             | 7.23%  |
| LB139634756=   | Lebanon / 22-04-2024 | Monday, April 22, 2024                   | 12.5                | 135.874       | 12.25         | 137.816         | 12     | 140.563                                                                                                                                                                                                                                                                                                                                                                                                                                                                                                                                                                                                                                                                                             | 12                     | 141.326             | 0.00%   | 0.54%              | -4.00%             | 4.01%  |
| LB131364784=   | Lebanon / 04-11-2024 | Monday, November 4, 2024                 | 12.5                | 101.218       | 12.25         | 102.556         | 12     | 104.348                                                                                                                                                                                                                                                                                                                                                                                                                                                                                                                                                                                                                                                                                             | 12                     | 104.771             | 0.00%   | 0.41%              | -4.00%             | 3.51%  |
| LB047173744=   | Lebanon / 03-12-2024 | Tuesday, December 3, 2024                | 12.5                | 97.449        | 12.25         | 98.725          | 12     | 100.423                                                                                                                                                                                                                                                                                                                                                                                                                                                                                                                                                                                                                                                                                             | 12.125                 | 100.216             | 1.04%   | -0.21%             | -3.00%             | 2.84%  |
| LB119641756=   | Lebanon / 26-02-2025 | Wednesday, February 26, 2025             | 12.361              | 88.615        | 12.42         | 88.477          | 12.077 | 90.321                                                                                                                                                                                                                                                                                                                                                                                                                                                                                                                                                                                                                                                                                              | 12.04                  | 90.798              | -0.31%  | 0.53%              | -2.60%             | 2.46%  |
| LB079315591=   | Lebanon / 12-06-2025 | Thursday, June 12, 2025                  | 12.5                | 78.375        | 12.25         | 79.354          | 12     | 80.608                                                                                                                                                                                                                                                                                                                                                                                                                                                                                                                                                                                                                                                                                              | 12                     | 80.861              | 0.00%   | 0.31%              | -4.00%             | 3.17%  |
| LB070782065=   | Lebanon / 27-11-2026 | Friday, November 27, 2026                | 12.5                | 50.688        | 12.25         | 51.273          | 12     | 51.977                                                                                                                                                                                                                                                                                                                                                                                                                                                                                                                                                                                                                                                                                              | 12                     | 52.083              | 0.00%   | 0.20%              | -4.00%             | 2.75%  |
| LB158623005=   | Lebanon / 23-03-2027 | Tuesday, March 23, 2027                  | 12.5                | 47.01         | 12.25         | 47.547          | 12     | 48.187                                                                                                                                                                                                                                                                                                                                                                                                                                                                                                                                                                                                                                                                                              | 12                     | 48.278              | 0.00%   | 0.19%              | -4.00%             | 2.70%  |
| LB085936689=   | Lebanon / 29-11-2027 | Monday, November 29, 2027                | 12.5                | 40.737        | 12.25         | 41.194          | 12     | 41.728                                                                                                                                                                                                                                                                                                                                                                                                                                                                                                                                                                                                                                                                                              | 12                     | 41.797              | 0.00%   | 0.17%              | -4.00%             | 2.60%  |
| LB172080332=   | Lebanon / 20-03-2028 | Monday, March 20, 2028                   | 12.5                | 34.485        | 12.25         | 34.863          | 12     | 35.299                                                                                                                                                                                                                                                                                                                                                                                                                                                                                                                                                                                                                                                                                              | 11.875                 | 35.538              | -1.04%  | 0.68%              | -5.00%             | 3.05%  |
| LB131367597=   | Lebanon / 03-11-2028 | Friday, November 3, 2028                 | 12.5                | 38.423        | 12.25         | 38.85           | 12     | 39.347                                                                                                                                                                                                                                                                                                                                                                                                                                                                                                                                                                                                                                                                                              | 12.125                 | 39.198              | 1.04%   | -0.38%             | -3.00%             | 2.02%  |
| LB141987976=   | Lebanon / 25-05-2029 | Friday, May 25, 2029                     | 12.5                | 31.554        | 12.25         | 31.897          | 12     | 32.289                                                                                                                                                                                                                                                                                                                                                                                                                                                                                                                                                                                                                                                                                              | 11.875                 | 32.502              | -1.04%  | 0.66%              | -5.00%             | 3.00%  |
| LB208390864=   | Lebanon / 27-11-2029 | Tuesday, November 27, 2029               | 12.5                | 29.309        | 12.25         | 29.626          | 12     | 29.985                                                                                                                                                                                                                                                                                                                                                                                                                                                                                                                                                                                                                                                                                              | 12.125                 | 29.863              | 1.04%   | -0.41%             | -3.00%             | 1.89%  |
| LB119641985=   | Lebanon / 26-02-2030 | Tuesday, February 26, 2030               | 12.322              | 28.533        | 12.328        | 28.536          | 12.209 | 28.721                                                                                                                                                                                                                                                                                                                                                                                                                                                                                                                                                                                                                                                                                              | 11.677                 | 29.406              | -4.36%  | 2.39%              | -5.23%             | 3.06%  |
| LB139634772=   | Lebanon / 22-04-2031 | Tuesday, April 22, 2031                  | 12.5                | 24.476        | 12.25         | 24.736          | 12     | 25.027                                                                                                                                                                                                                                                                                                                                                                                                                                                                                                                                                                                                                                                                                              | 11.875                 | 25.183              | -1.04%  | 0.62%              | -5.00%             | 2.89%  |
| LB172080553=   | Lebanon / 20-11-2031 | Thursday, November 20, 2031              | 12.5                | 22.919        | 12.25         | 23.162          | 12     | 23.431                                                                                                                                                                                                                                                                                                                                                                                                                                                                                                                                                                                                                                                                                              | 12.25                  | 23.211              | 2.08%   | -0.94%             | -2.00%             | 1.27%  |
| LB158623048=   | Lebanon / 23-03-2032 | Tuesday, March 23, 2032                  | 12.48               | 22.106        | 12.331        | 22.247          | 12.261 | 22.337                                                                                                                                                                                                                                                                                                                                                                                                                                                                                                                                                                                                                                                                                              | 12.162                 | 22.448              | -0.81%  | 0.50%              | -2.55%             | 1.55%  |
| LB182423823=   | Lebanon / 17-05-2033 | Tuesday, May 17, 2033                    | 12.5                | 19.686        | 12.25         | 19.891          | 12     | 20.117                                                                                                                                                                                                                                                                                                                                                                                                                                                                                                                                                                                                                                                                                              | 12.125                 | 20.03               | 1.04%   | -0.43%             | -3.00%             | 1.75%  |
| LB182423807=   | Lebanon / 17-05-2034 | Wednesday, May 17, 2034                  | 12.5                | 17.984        | 12.25         | 18.171          | 12     | 18.375                                                                                                                                                                                                                                                                                                                                                                                                                                                                                                                                                                                                                                                                                              | 12.125                 | 18.295              | 1.04%   | -0.44%             | -3.00%             | 1.73%  |
| LB131365462=   | Lebanon / 02-11-2035 | Friday, November 2, 2035                 | 12.5                | 15.971        | 12.25         | 16.136          | 12     | 16.314                                                                                                                                                                                                                                                                                                                                                                                                                                                                                                                                                                                                                                                                                              | 12                     | 16.325              | 0.00%   | 0.07%              | -4.00%             | 2.22%  |
| LB208390813=   | Lebanon / 27-07-2035 | Friday, July 27, 2035                    | 12.5                | 16.301        | 12.25         | 16.469          | 12     | 16.652                                                                                                                                                                                                                                                                                                                                                                                                                                                                                                                                                                                                                                                                                              | 12.125                 | 16.579              | 1.04%   | -0.44%             | -3.00%             | 1.71%  |
| LB158623030=   | Lebanon / 23-03-2037 | Monday, March 23, 2037                   | 12.5                | 14.429        | 12.25         | 14.577          | 12     | 14.737                                                                                                                                                                                                                                                                                                                                                                                                                                                                                                                                                                                                                                                                                              | 12                     | 14.746              | 0.00%   | 0.06%              | -4.00%             | 2.20%  |
|                | Average of Prices    | & Yields                                 | 12.49               | 416.56        | 12.26         | 434.76          | 12.02  | 487.22                                                                                                                                                                                                                                                                                                                                                                                                                                                                                                                                                                                                                                                                                              | 12.01                  | 530.76              | -0.09%  | 1.00%              | -3.82%             | 4.97%  |
| and the second | AND SOME             | Contraction of the local division of the | State 1             | Thereit       | ALC: NO.      | Addition of the |        |                                                                                                                                                                                                                                                                                                                                                                                                                                                                                                                                                                                                                                                                                                     | Triss.                 | A CONTRACTOR OF THE |         | -                  | Automation and and | AND    |