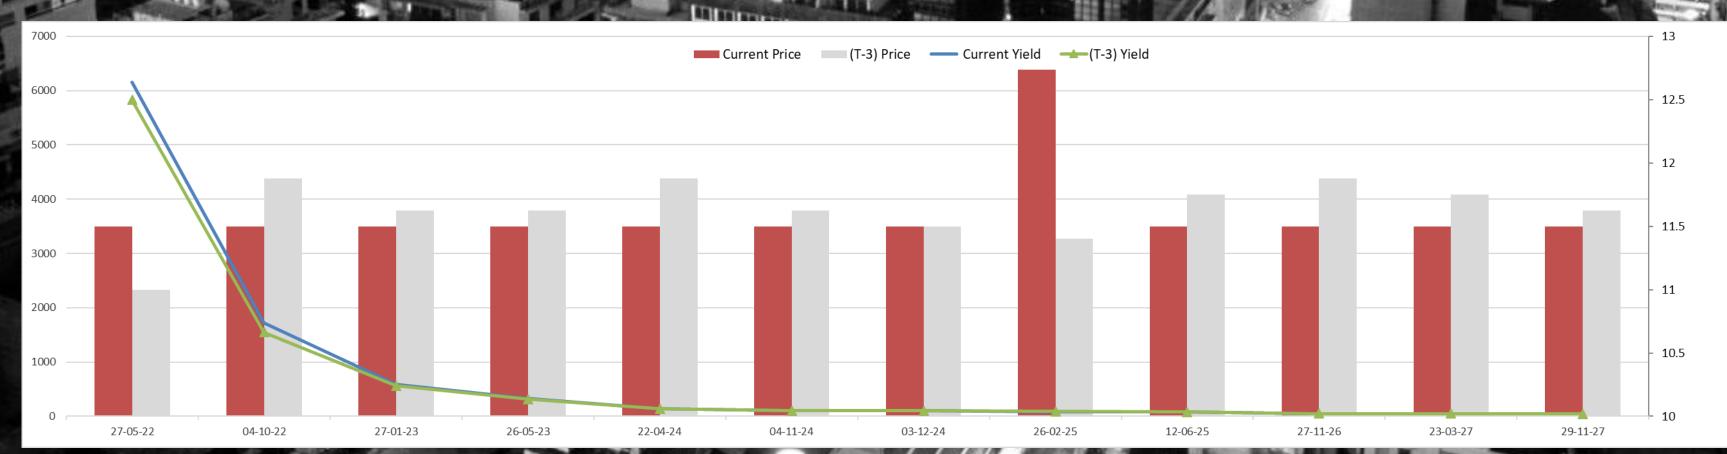

### Lebanon Eurobonds

|                 |                      | A 10 I                                                                                                                                                                                                                                                                                                                                                                                                                                                                                                                                                                                                                                                                                                                                                                                                                                                                                                                                                                                                                                                                                                                                                                                                                                                                                                                                                                                                                                                                                                                                                                                                                                                                                                                                                                                                                                                                                                                                                                                                                                                                                                                         | 2022   | 4/11/2        | 2022          | 4/12/2        | 2022   | 4/13/20  | 22     |              | / Change | Ma alda O | Change |          |
|-----------------|----------------------|--------------------------------------------------------------------------------------------------------------------------------------------------------------------------------------------------------------------------------------------------------------------------------------------------------------------------------------------------------------------------------------------------------------------------------------------------------------------------------------------------------------------------------------------------------------------------------------------------------------------------------------------------------------------------------------------------------------------------------------------------------------------------------------------------------------------------------------------------------------------------------------------------------------------------------------------------------------------------------------------------------------------------------------------------------------------------------------------------------------------------------------------------------------------------------------------------------------------------------------------------------------------------------------------------------------------------------------------------------------------------------------------------------------------------------------------------------------------------------------------------------------------------------------------------------------------------------------------------------------------------------------------------------------------------------------------------------------------------------------------------------------------------------------------------------------------------------------------------------------------------------------------------------------------------------------------------------------------------------------------------------------------------------------------------------------------------------------------------------------------------------|--------|---------------|---------------|---------------|--------|----------|--------|--------------|----------|-----------|--------|----------|
| Davidson Tieles | S 385                | A STATE OF THE STA |        |               |               |               |        |          |        |              |          | % Change  |        | 6 Change |
| Reuters Ticker  |                      | Maturity                                                                                                                                                                                                                                                                                                                                                                                                                                                                                                                                                                                                                                                                                                                                                                                                                                                                                                                                                                                                                                                                                                                                                                                                                                                                                                                                                                                                                                                                                                                                                                                                                                                                                                                                                                                                                                                                                                                                                                                                                                                                                                                       | _      | Closing Yield | Closing Price | Closing Yield |        |          |        | losing Yield | Price    | Yield     | Price  | Yield    |
| LB141987950=    | Lebanon / 27-05-2022 | Friday, May 27, 2022                                                                                                                                                                                                                                                                                                                                                                                                                                                                                                                                                                                                                                                                                                                                                                                                                                                                                                                                                                                                                                                                                                                                                                                                                                                                                                                                                                                                                                                                                                                                                                                                                                                                                                                                                                                                                                                                                                                                                                                                                                                                                                           | 10.75  | 6497.472      | 11.5          |               | 11.75  | 6287.976 |        | 6631.579     | 6.38%    | 5.46%     | 16.28% | 2.06%    |
| LB055923779=    | Lebanon / 04-10-2022 | Tuesday, October 4, 2022                                                                                                                                                                                                                                                                                                                                                                                                                                                                                                                                                                                                                                                                                                                                                                                                                                                                                                                                                                                                                                                                                                                                                                                                                                                                                                                                                                                                                                                                                                                                                                                                                                                                                                                                                                                                                                                                                                                                                                                                                                                                                                       | 10.75  | 1836.166      | 11.5          | 1723.183      | 11.75  | 1730.615 | 12.5   | 1732.943     | 6.38%    | 0.13%     | 16.28% | -5.62%   |
| LB085936719=    | Lebanon / 27-01-2023 | Friday, January 27, 2023                                                                                                                                                                                                                                                                                                                                                                                                                                                                                                                                                                                                                                                                                                                                                                                                                                                                                                                                                                                                                                                                                                                                                                                                                                                                                                                                                                                                                                                                                                                                                                                                                                                                                                                                                                                                                                                                                                                                                                                                                                                                                                       | 10.75  | 614.016       | 11.5          | 583.923       | 11.75  | 580.774  | ·····  | 573.732      | 5.32%    | -1.21%    | 15.12% | -6.56%   |
| LB141987968=    | Lebanon / 26-05-2023 | Friday, May 26, 2023                                                                                                                                                                                                                                                                                                                                                                                                                                                                                                                                                                                                                                                                                                                                                                                                                                                                                                                                                                                                                                                                                                                                                                                                                                                                                                                                                                                                                                                                                                                                                                                                                                                                                                                                                                                                                                                                                                                                                                                                                                                                                                           | 10.75  | 338.909       | 11.5          | 324.241       | 11.75  | 321.712  | 12.375 | 315.787      | 5.32%    | -1.84%    | 15.12% | -6.82%   |
| LB139634756=    | Lebanon / 22-04-2024 | Monday, April 22, 2024                                                                                                                                                                                                                                                                                                                                                                                                                                                                                                                                                                                                                                                                                                                                                                                                                                                                                                                                                                                                                                                                                                                                                                                                                                                                                                                                                                                                                                                                                                                                                                                                                                                                                                                                                                                                                                                                                                                                                                                                                                                                                                         | 10.75  | 146.365       | 11.5          | 140.909       | 11.75  | 139.598  | 12.5   | 135.634      | 6.38%    | -2.84%    | 16.28% | -7.33%   |
| LB131364784=    | Lebanon / 04-11-2024 | Monday, November 4, 2024                                                                                                                                                                                                                                                                                                                                                                                                                                                                                                                                                                                                                                                                                                                                                                                                                                                                                                                                                                                                                                                                                                                                                                                                                                                                                                                                                                                                                                                                                                                                                                                                                                                                                                                                                                                                                                                                                                                                                                                                                                                                                                       | 10.75  | 108.973       | 11.5          | 105.076       | 11.75  | 104.074  | 12.5   | 101.084      | 6.38%    | -2.87%    | 16.28% | -7.24%   |
| LB047173744=    | Lebanon / 03-12-2024 | Tuesday, December 3, 2024                                                                                                                                                                                                                                                                                                                                                                                                                                                                                                                                                                                                                                                                                                                                                                                                                                                                                                                                                                                                                                                                                                                                                                                                                                                                                                                                                                                                                                                                                                                                                                                                                                                                                                                                                                                                                                                                                                                                                                                                                                                                                                      | 10.75  | 104.907       | 11.5          | 101.173       | 11.75  | 100.206  | 12.5   | 97.324       | 6.38%    | -2.88%    | 16.28% | -7.23%   |
| LB119641756=    | Lebanon / 26-02-2025 | Wednesday, February 26, 2025                                                                                                                                                                                                                                                                                                                                                                                                                                                                                                                                                                                                                                                                                                                                                                                                                                                                                                                                                                                                                                                                                                                                                                                                                                                                                                                                                                                                                                                                                                                                                                                                                                                                                                                                                                                                                                                                                                                                                                                                                                                                                                   | 11.503 | 91.318        | 12.738        | 86.296        | 12.27  | 88.372   | 12.45  | 88.149       | 1.47%    | -0.25%    | 8.23%  | -3.47%   |
| LB079315591=    | Lebanon / 12-06-2025 | Thursday, June 12, 2025                                                                                                                                                                                                                                                                                                                                                                                                                                                                                                                                                                                                                                                                                                                                                                                                                                                                                                                                                                                                                                                                                                                                                                                                                                                                                                                                                                                                                                                                                                                                                                                                                                                                                                                                                                                                                                                                                                                                                                                                                                                                                                        | 10.75  | 84.336        | 11.5          | 81.411        | 11.75  | 80.624   | 12.5   | 78.294       | 6.38%    | -2.89%    | 16.28% | -7.16%   |
| LB070782065=    | Lebanon / 27-11-2026 | Friday, November 27, 2026                                                                                                                                                                                                                                                                                                                                                                                                                                                                                                                                                                                                                                                                                                                                                                                                                                                                                                                                                                                                                                                                                                                                                                                                                                                                                                                                                                                                                                                                                                                                                                                                                                                                                                                                                                                                                                                                                                                                                                                                                                                                                                      | 10.75  | 54.495        | 11.5          | 52.683        | 11.75  | 52.167   | 12.625 | 50.383       | 7.45%    | -3.42%    | 17.44% | -7.55%   |
| LB158623005=    | Lebanon / 23-03-2027 | Tuesday, March 23, 2027                                                                                                                                                                                                                                                                                                                                                                                                                                                                                                                                                                                                                                                                                                                                                                                                                                                                                                                                                                                                                                                                                                                                                                                                                                                                                                                                                                                                                                                                                                                                                                                                                                                                                                                                                                                                                                                                                                                                                                                                                                                                                                        | 10.75  | 50.535        | 11.5          | 48.864        | 11.75  | 48.384   | 12.5   | 46.98        | 6.38%    | -2.90%    | 16.28% | -7.03%   |
| LB085936689=    | Lebanon / 29-11-2027 | Monday, November 29, 2027                                                                                                                                                                                                                                                                                                                                                                                                                                                                                                                                                                                                                                                                                                                                                                                                                                                                                                                                                                                                                                                                                                                                                                                                                                                                                                                                                                                                                                                                                                                                                                                                                                                                                                                                                                                                                                                                                                                                                                                                                                                                                                      | 10.75  | 43.781        | 11.5          | 42.349        | 11.75  | 41.932   | 12.5   | 40.715       | 6.38%    | -2.90%    | 16.28% | -7.00%   |
| LB172080332=    | Lebanon / 20-03-2028 | Monday, March 20, 2028                                                                                                                                                                                                                                                                                                                                                                                                                                                                                                                                                                                                                                                                                                                                                                                                                                                                                                                                                                                                                                                                                                                                                                                                                                                                                                                                                                                                                                                                                                                                                                                                                                                                                                                                                                                                                                                                                                                                                                                                                                                                                                         | 10.75  | 37.052        | 11.5          | 39.944        | 11.75  | 39.551   | 12.5   | 34.469       | 6.38%    | -12.85%   | 16.28% | -6.97%   |
| LB131367597=    | Lebanon / 03-11-2028 | Friday, November 3, 2028                                                                                                                                                                                                                                                                                                                                                                                                                                                                                                                                                                                                                                                                                                                                                                                                                                                                                                                                                                                                                                                                                                                                                                                                                                                                                                                                                                                                                                                                                                                                                                                                                                                                                                                                                                                                                                                                                                                                                                                                                                                                                                       | 10.75  | 41.29         | 11.5          | 35.853        | 11.75  | 35.499   | 12.5   | 38.403       | 6.38%    | 8.18%     | 16.28% | -6.99%   |
| LB141987976=    | Lebanon / 25-05-2029 | Friday, May 25, 2029                                                                                                                                                                                                                                                                                                                                                                                                                                                                                                                                                                                                                                                                                                                                                                                                                                                                                                                                                                                                                                                                                                                                                                                                                                                                                                                                                                                                                                                                                                                                                                                                                                                                                                                                                                                                                                                                                                                                                                                                                                                                                                           | 10.75  | 33.899        | 11.5          | 32.808        | 11.75  | 32.484   | 12.375 | 31.705       | 5.32%    | -2.40%    | 15.12% | -6.47%   |
| LB208390864=    | Lebanon / 27-11-2029 | Tuesday, November 27, 2029                                                                                                                                                                                                                                                                                                                                                                                                                                                                                                                                                                                                                                                                                                                                                                                                                                                                                                                                                                                                                                                                                                                                                                                                                                                                                                                                                                                                                                                                                                                                                                                                                                                                                                                                                                                                                                                                                                                                                                                                                                                                                                     | 10.75  | 31.484        | 11.5          | 30.475        | 11.75  | 30.174   | 12.5   | 29.298       | 6.38%    | -2.90%    | 16.28% | -6.94%   |
| LB119641985=    | Lebanon / 26-02-2030 | Tuesday, February 26, 2030                                                                                                                                                                                                                                                                                                                                                                                                                                                                                                                                                                                                                                                                                                                                                                                                                                                                                                                                                                                                                                                                                                                                                                                                                                                                                                                                                                                                                                                                                                                                                                                                                                                                                                                                                                                                                                                                                                                                                                                                                                                                                                     | 11.425 | 29.535        | 12.734        | 27.97         | 12.479 | 28.284   | 12.338 | 28.503       | -1.13%   | 0.77%     | 7.99%  | -3.49%   |
| LB139634772=    | Lebanon / 22-04-2031 | Tuesday, April 22, 2031                                                                                                                                                                                                                                                                                                                                                                                                                                                                                                                                                                                                                                                                                                                                                                                                                                                                                                                                                                                                                                                                                                                                                                                                                                                                                                                                                                                                                                                                                                                                                                                                                                                                                                                                                                                                                                                                                                                                                                                                                                                                                                        | 10.75  | 26.287        | 11.5          | 25.451        | 11.75  | 25.199   | 12.25  | 24.72        | 4.26%    | -1.90%    | 13.95% | -5.96%   |
| LB172080553=    | Lebanon / 20-11-2031 | Thursday, November 20, 2031                                                                                                                                                                                                                                                                                                                                                                                                                                                                                                                                                                                                                                                                                                                                                                                                                                                                                                                                                                                                                                                                                                                                                                                                                                                                                                                                                                                                                                                                                                                                                                                                                                                                                                                                                                                                                                                                                                                                                                                                                                                                                                    | 10.75  | 24.612        | 11.5          | 23.833        | 11.75  | 23.597   | 11.75  | 23.633       | 0.00%    | 0.15%     | 9.30%  | -3.98%   |
| LB158623048=    | Lebanon / 23-03-2032 | Tuesday, March 23, 2032                                                                                                                                                                                                                                                                                                                                                                                                                                                                                                                                                                                                                                                                                                                                                                                                                                                                                                                                                                                                                                                                                                                                                                                                                                                                                                                                                                                                                                                                                                                                                                                                                                                                                                                                                                                                                                                                                                                                                                                                                                                                                                        | 11.24  | 23.219        | 12.511        | 22.027        | 12.387 | 22.151   | 12.481 | 22.099       | 0.76%    | -0.23%    | 11.04% | -4.82%   |
| LB182423823=    | Lebanon / 17-05-2033 | Tuesday, May 17, 2033                                                                                                                                                                                                                                                                                                                                                                                                                                                                                                                                                                                                                                                                                                                                                                                                                                                                                                                                                                                                                                                                                                                                                                                                                                                                                                                                                                                                                                                                                                                                                                                                                                                                                                                                                                                                                                                                                                                                                                                                                                                                                                          | 10.75  | 21.136        | 11.5          | 20.471        | 11.75  | 20.268   | 12.5   | 19.68        | 6.38%    | -2.90%    | 16.28% | -6.89%   |
| LB182423807=    | Lebanon / 17-05-2034 | Wednesday, May 17, 2034                                                                                                                                                                                                                                                                                                                                                                                                                                                                                                                                                                                                                                                                                                                                                                                                                                                                                                                                                                                                                                                                                                                                                                                                                                                                                                                                                                                                                                                                                                                                                                                                                                                                                                                                                                                                                                                                                                                                                                                                                                                                                                        | 10.75  | 19.308        | 11.5          | 18.702        | 11.75  | 18.517   | 12.5   | 17.98        | 6.38%    | -2.90%    | 16.28% | -6.88%   |
| LB131365462=    | Lebanon / 02-11-2035 | Friday, November 2, 2035                                                                                                                                                                                                                                                                                                                                                                                                                                                                                                                                                                                                                                                                                                                                                                                                                                                                                                                                                                                                                                                                                                                                                                                                                                                                                                                                                                                                                                                                                                                                                                                                                                                                                                                                                                                                                                                                                                                                                                                                                                                                                                       | 10.75  | 17.145        | 11.5          | 16.952        | 11.75  | 16.784   | 12.5   | 15.968       | 6.38%    | -4.86%    | 16.28% | -6.86%   |
| LB208390813=    | Lebanon / 27-07-2035 | Friday, July 27, 2035                                                                                                                                                                                                                                                                                                                                                                                                                                                                                                                                                                                                                                                                                                                                                                                                                                                                                                                                                                                                                                                                                                                                                                                                                                                                                                                                                                                                                                                                                                                                                                                                                                                                                                                                                                                                                                                                                                                                                                                                                                                                                                          | 10.75  | 17.5          | 11.5          | 16.609        | 11.75  | 16.444   | 12.5   | 16.298       | 6.38%    | -0.89%    | 16.28% | -6.87%   |
| LB158623030=    | Lebanon / 23-03-2037 | Monday, March 23, 2037                                                                                                                                                                                                                                                                                                                                                                                                                                                                                                                                                                                                                                                                                                                                                                                                                                                                                                                                                                                                                                                                                                                                                                                                                                                                                                                                                                                                                                                                                                                                                                                                                                                                                                                                                                                                                                                                                                                                                                                                                                                                                                         | 10.75  | 15.489        | 11.5          | 15.006        | 11.75  | 14.857   | 12.625 | 14.355       | 7.45%    | -3.38%    | 17.44% | -7.32%   |
|                 | Average of Prices    | s & Yields                                                                                                                                                                                                                                                                                                                                                                                                                                                                                                                                                                                                                                                                                                                                                                                                                                                                                                                                                                                                                                                                                                                                                                                                                                                                                                                                                                                                                                                                                                                                                                                                                                                                                                                                                                                                                                                                                                                                                                                                                                                                                                                     | 10.83  | 412.37        | 11.64         | 390.91        | 11.83  | 396.01   | 12.45  | 408.39       | 5.28%    | -1.78%    | 15.00% | -6.06%   |