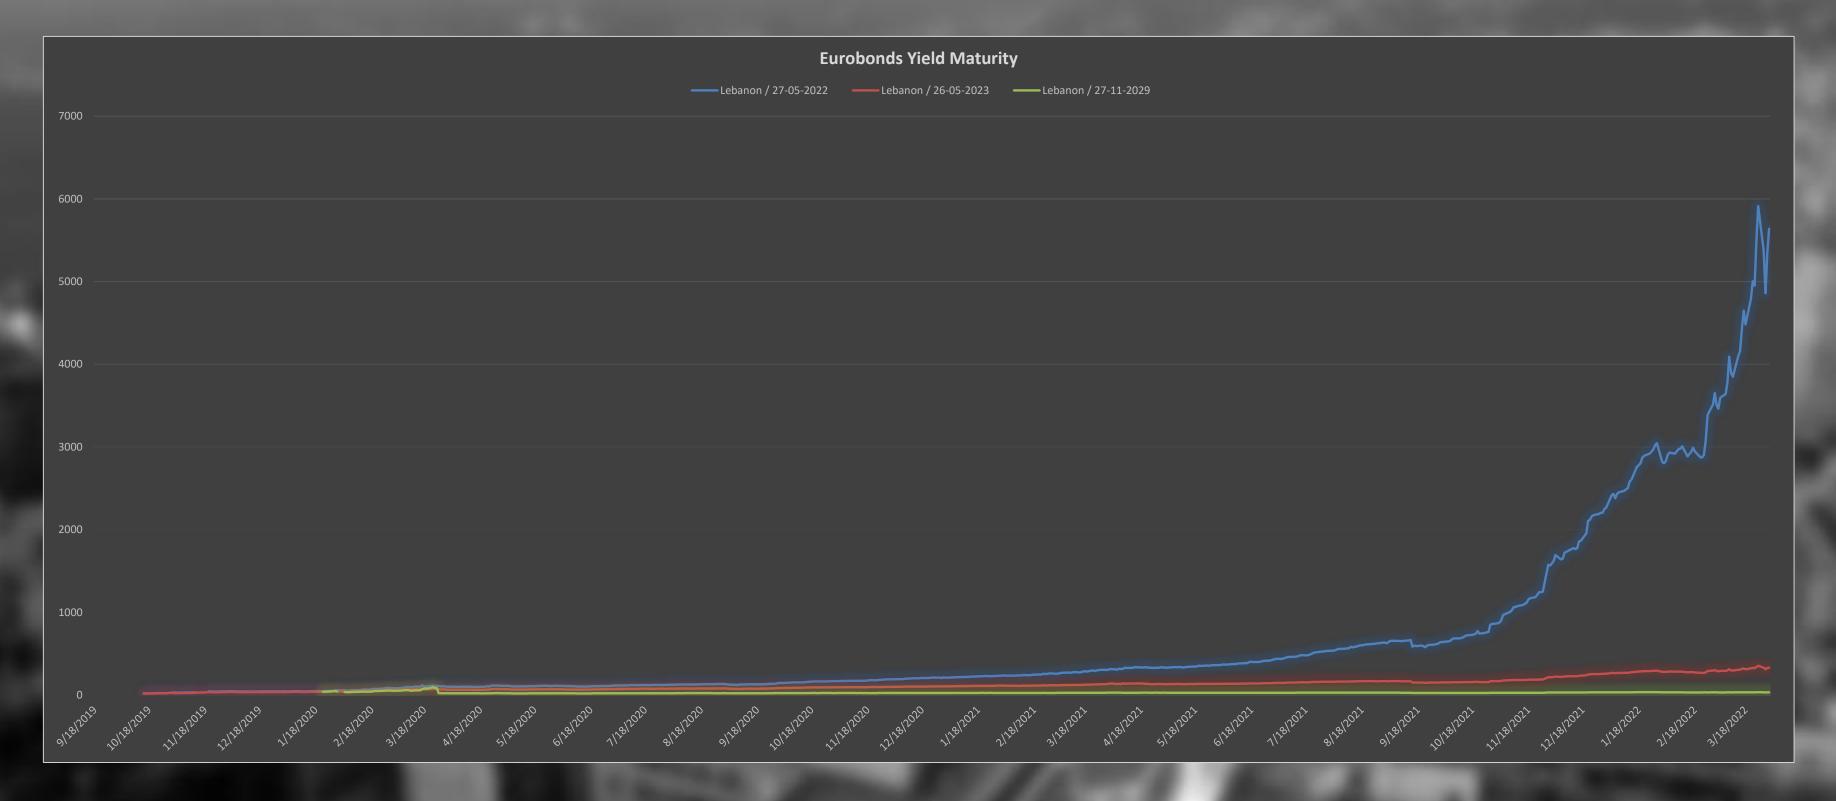

### Lebanon Eurobonds

|                 |                      | A 10 I                                                                                                                                                                                                                                                                                                                                                                                                                                                                                                                                                                                                                                                                                                                                                                                                                                                                                                                                                                                                                                                                                                                                                                                                                                                                                                                                                                                                                                                                                                                                                                                                                                                                                                                                                                                                                                                                                                                                                                                                                                                                                                                         | 2022   | 4/11/2        | 2022          | 4/12/2        | 2022   | 4/13/20  | 22     |              | / Change | Ma alda O | Change |          |
|-----------------|----------------------|--------------------------------------------------------------------------------------------------------------------------------------------------------------------------------------------------------------------------------------------------------------------------------------------------------------------------------------------------------------------------------------------------------------------------------------------------------------------------------------------------------------------------------------------------------------------------------------------------------------------------------------------------------------------------------------------------------------------------------------------------------------------------------------------------------------------------------------------------------------------------------------------------------------------------------------------------------------------------------------------------------------------------------------------------------------------------------------------------------------------------------------------------------------------------------------------------------------------------------------------------------------------------------------------------------------------------------------------------------------------------------------------------------------------------------------------------------------------------------------------------------------------------------------------------------------------------------------------------------------------------------------------------------------------------------------------------------------------------------------------------------------------------------------------------------------------------------------------------------------------------------------------------------------------------------------------------------------------------------------------------------------------------------------------------------------------------------------------------------------------------------|--------|---------------|---------------|---------------|--------|----------|--------|--------------|----------|-----------|--------|----------|
| Davidson Tieles | S 385                | A STATE OF THE STA |        |               |               |               |        |          |        |              |          | % Change  |        | 6 Change |
| Reuters Ticker  |                      | Maturity                                                                                                                                                                                                                                                                                                                                                                                                                                                                                                                                                                                                                                                                                                                                                                                                                                                                                                                                                                                                                                                                                                                                                                                                                                                                                                                                                                                                                                                                                                                                                                                                                                                                                                                                                                                                                                                                                                                                                                                                                                                                                                                       | _      | Closing Yield | Closing Price | Closing Yield |        |          |        | losing Yield | Price    | Yield     | Price  | Yield    |
| LB141987950=    | Lebanon / 27-05-2022 | Friday, May 27, 2022                                                                                                                                                                                                                                                                                                                                                                                                                                                                                                                                                                                                                                                                                                                                                                                                                                                                                                                                                                                                                                                                                                                                                                                                                                                                                                                                                                                                                                                                                                                                                                                                                                                                                                                                                                                                                                                                                                                                                                                                                                                                                                           | 10.75  | 6497.472      | 11.5          |               | 11.75  | 6287.976 |        | 6631.579     | 6.38%    | 5.46%     | 16.28% | 2.06%    |
| LB055923779=    | Lebanon / 04-10-2022 | Tuesday, October 4, 2022                                                                                                                                                                                                                                                                                                                                                                                                                                                                                                                                                                                                                                                                                                                                                                                                                                                                                                                                                                                                                                                                                                                                                                                                                                                                                                                                                                                                                                                                                                                                                                                                                                                                                                                                                                                                                                                                                                                                                                                                                                                                                                       | 10.75  | 1836.166      | 11.5          | 1723.183      | 11.75  | 1730.615 | 12.5   | 1732.943     | 6.38%    | 0.13%     | 16.28% | -5.62%   |
| LB085936719=    | Lebanon / 27-01-2023 | Friday, January 27, 2023                                                                                                                                                                                                                                                                                                                                                                                                                                                                                                                                                                                                                                                                                                                                                                                                                                                                                                                                                                                                                                                                                                                                                                                                                                                                                                                                                                                                                                                                                                                                                                                                                                                                                                                                                                                                                                                                                                                                                                                                                                                                                                       | 10.75  | 614.016       | 11.5          | 583.923       | 11.75  | 580.774  | ·····  | 573.732      | 5.32%    | -1.21%    | 15.12% | -6.56%   |
| LB141987968=    | Lebanon / 26-05-2023 | Friday, May 26, 2023                                                                                                                                                                                                                                                                                                                                                                                                                                                                                                                                                                                                                                                                                                                                                                                                                                                                                                                                                                                                                                                                                                                                                                                                                                                                                                                                                                                                                                                                                                                                                                                                                                                                                                                                                                                                                                                                                                                                                                                                                                                                                                           | 10.75  | 338.909       | 11.5          | 324.241       | 11.75  | 321.712  | 12.375 | 315.787      | 5.32%    | -1.84%    | 15.12% | -6.82%   |
| LB139634756=    | Lebanon / 22-04-2024 | Monday, April 22, 2024                                                                                                                                                                                                                                                                                                                                                                                                                                                                                                                                                                                                                                                                                                                                                                                                                                                                                                                                                                                                                                                                                                                                                                                                                                                                                                                                                                                                                                                                                                                                                                                                                                                                                                                                                                                                                                                                                                                                                                                                                                                                                                         | 10.75  | 146.365       | 11.5          | 140.909       | 11.75  | 139.598  | 12.5   | 135.634      | 6.38%    | -2.84%    | 16.28% | -7.33%   |
| LB131364784=    | Lebanon / 04-11-2024 | Monday, November 4, 2024                                                                                                                                                                                                                                                                                                                                                                                                                                                                                                                                                                                                                                                                                                                                                                                                                                                                                                                                                                                                                                                                                                                                                                                                                                                                                                                                                                                                                                                                                                                                                                                                                                                                                                                                                                                                                                                                                                                                                                                                                                                                                                       | 10.75  | 108.973       | 11.5          | 105.076       | 11.75  | 104.074  | 12.5   | 101.084      | 6.38%    | -2.87%    | 16.28% | -7.24%   |
| LB047173744=    | Lebanon / 03-12-2024 | Tuesday, December 3, 2024                                                                                                                                                                                                                                                                                                                                                                                                                                                                                                                                                                                                                                                                                                                                                                                                                                                                                                                                                                                                                                                                                                                                                                                                                                                                                                                                                                                                                                                                                                                                                                                                                                                                                                                                                                                                                                                                                                                                                                                                                                                                                                      | 10.75  | 104.907       | 11.5          | 101.173       | 11.75  | 100.206  | 12.5   | 97.324       | 6.38%    | -2.88%    | 16.28% | -7.23%   |
| LB119641756=    | Lebanon / 26-02-2025 | Wednesday, February 26, 2025                                                                                                                                                                                                                                                                                                                                                                                                                                                                                                                                                                                                                                                                                                                                                                                                                                                                                                                                                                                                                                                                                                                                                                                                                                                                                                                                                                                                                                                                                                                                                                                                                                                                                                                                                                                                                                                                                                                                                                                                                                                                                                   | 11.503 | 91.318        | 12.738        | 86.296        | 12.27  | 88.372   | 12.45  | 88.149       | 1.47%    | -0.25%    | 8.23%  | -3.47%   |
| LB079315591=    | Lebanon / 12-06-2025 | Thursday, June 12, 2025                                                                                                                                                                                                                                                                                                                                                                                                                                                                                                                                                                                                                                                                                                                                                                                                                                                                                                                                                                                                                                                                                                                                                                                                                                                                                                                                                                                                                                                                                                                                                                                                                                                                                                                                                                                                                                                                                                                                                                                                                                                                                                        | 10.75  | 84.336        | 11.5          | 81.411        | 11.75  | 80.624   | 12.5   | 78.294       | 6.38%    | -2.89%    | 16.28% | -7.16%   |
| LB070782065=    | Lebanon / 27-11-2026 | Friday, November 27, 2026                                                                                                                                                                                                                                                                                                                                                                                                                                                                                                                                                                                                                                                                                                                                                                                                                                                                                                                                                                                                                                                                                                                                                                                                                                                                                                                                                                                                                                                                                                                                                                                                                                                                                                                                                                                                                                                                                                                                                                                                                                                                                                      | 10.75  | 54.495        | 11.5          | 52.683        | 11.75  | 52.167   | 12.625 | 50.383       | 7.45%    | -3.42%    | 17.44% | -7.55%   |
| LB158623005=    | Lebanon / 23-03-2027 | Tuesday, March 23, 2027                                                                                                                                                                                                                                                                                                                                                                                                                                                                                                                                                                                                                                                                                                                                                                                                                                                                                                                                                                                                                                                                                                                                                                                                                                                                                                                                                                                                                                                                                                                                                                                                                                                                                                                                                                                                                                                                                                                                                                                                                                                                                                        | 10.75  | 50.535        | 11.5          | 48.864        | 11.75  | 48.384   | 12.5   | 46.98        | 6.38%    | -2.90%    | 16.28% | -7.03%   |
| LB085936689=    | Lebanon / 29-11-2027 | Monday, November 29, 2027                                                                                                                                                                                                                                                                                                                                                                                                                                                                                                                                                                                                                                                                                                                                                                                                                                                                                                                                                                                                                                                                                                                                                                                                                                                                                                                                                                                                                                                                                                                                                                                                                                                                                                                                                                                                                                                                                                                                                                                                                                                                                                      | 10.75  | 43.781        | 11.5          | 42.349        | 11.75  | 41.932   | 12.5   | 40.715       | 6.38%    | -2.90%    | 16.28% | -7.00%   |
| LB172080332=    | Lebanon / 20-03-2028 | Monday, March 20, 2028                                                                                                                                                                                                                                                                                                                                                                                                                                                                                                                                                                                                                                                                                                                                                                                                                                                                                                                                                                                                                                                                                                                                                                                                                                                                                                                                                                                                                                                                                                                                                                                                                                                                                                                                                                                                                                                                                                                                                                                                                                                                                                         | 10.75  | 37.052        | 11.5          | 39.944        | 11.75  | 39.551   | 12.5   | 34.469       | 6.38%    | -12.85%   | 16.28% | -6.97%   |
| LB131367597=    | Lebanon / 03-11-2028 | Friday, November 3, 2028                                                                                                                                                                                                                                                                                                                                                                                                                                                                                                                                                                                                                                                                                                                                                                                                                                                                                                                                                                                                                                                                                                                                                                                                                                                                                                                                                                                                                                                                                                                                                                                                                                                                                                                                                                                                                                                                                                                                                                                                                                                                                                       | 10.75  | 41.29         | 11.5          | 35.853        | 11.75  | 35.499   | 12.5   | 38.403       | 6.38%    | 8.18%     | 16.28% | -6.99%   |
| LB141987976=    | Lebanon / 25-05-2029 | Friday, May 25, 2029                                                                                                                                                                                                                                                                                                                                                                                                                                                                                                                                                                                                                                                                                                                                                                                                                                                                                                                                                                                                                                                                                                                                                                                                                                                                                                                                                                                                                                                                                                                                                                                                                                                                                                                                                                                                                                                                                                                                                                                                                                                                                                           | 10.75  | 33.899        | 11.5          | 32.808        | 11.75  | 32.484   | 12.375 | 31.705       | 5.32%    | -2.40%    | 15.12% | -6.47%   |
| LB208390864=    | Lebanon / 27-11-2029 | Tuesday, November 27, 2029                                                                                                                                                                                                                                                                                                                                                                                                                                                                                                                                                                                                                                                                                                                                                                                                                                                                                                                                                                                                                                                                                                                                                                                                                                                                                                                                                                                                                                                                                                                                                                                                                                                                                                                                                                                                                                                                                                                                                                                                                                                                                                     | 10.75  | 31.484        | 11.5          | 30.475        | 11.75  | 30.174   | 12.5   | 29.298       | 6.38%    | -2.90%    | 16.28% | -6.94%   |
| LB119641985=    | Lebanon / 26-02-2030 | Tuesday, February 26, 2030                                                                                                                                                                                                                                                                                                                                                                                                                                                                                                                                                                                                                                                                                                                                                                                                                                                                                                                                                                                                                                                                                                                                                                                                                                                                                                                                                                                                                                                                                                                                                                                                                                                                                                                                                                                                                                                                                                                                                                                                                                                                                                     | 11.425 | 29.535        | 12.734        | 27.97         | 12.479 | 28.284   | 12.338 | 28.503       | -1.13%   | 0.77%     | 7.99%  | -3.49%   |
| LB139634772=    | Lebanon / 22-04-2031 | Tuesday, April 22, 2031                                                                                                                                                                                                                                                                                                                                                                                                                                                                                                                                                                                                                                                                                                                                                                                                                                                                                                                                                                                                                                                                                                                                                                                                                                                                                                                                                                                                                                                                                                                                                                                                                                                                                                                                                                                                                                                                                                                                                                                                                                                                                                        | 10.75  | 26.287        | 11.5          | 25.451        | 11.75  | 25.199   | 12.25  | 24.72        | 4.26%    | -1.90%    | 13.95% | -5.96%   |
| LB172080553=    | Lebanon / 20-11-2031 | Thursday, November 20, 2031                                                                                                                                                                                                                                                                                                                                                                                                                                                                                                                                                                                                                                                                                                                                                                                                                                                                                                                                                                                                                                                                                                                                                                                                                                                                                                                                                                                                                                                                                                                                                                                                                                                                                                                                                                                                                                                                                                                                                                                                                                                                                                    | 10.75  | 24.612        | 11.5          | 23.833        | 11.75  | 23.597   | 11.75  | 23.633       | 0.00%    | 0.15%     | 9.30%  | -3.98%   |
| LB158623048=    | Lebanon / 23-03-2032 | Tuesday, March 23, 2032                                                                                                                                                                                                                                                                                                                                                                                                                                                                                                                                                                                                                                                                                                                                                                                                                                                                                                                                                                                                                                                                                                                                                                                                                                                                                                                                                                                                                                                                                                                                                                                                                                                                                                                                                                                                                                                                                                                                                                                                                                                                                                        | 11.24  | 23.219        | 12.511        | 22.027        | 12.387 | 22.151   | 12.481 | 22.099       | 0.76%    | -0.23%    | 11.04% | -4.82%   |
| LB182423823=    | Lebanon / 17-05-2033 | Tuesday, May 17, 2033                                                                                                                                                                                                                                                                                                                                                                                                                                                                                                                                                                                                                                                                                                                                                                                                                                                                                                                                                                                                                                                                                                                                                                                                                                                                                                                                                                                                                                                                                                                                                                                                                                                                                                                                                                                                                                                                                                                                                                                                                                                                                                          | 10.75  | 21.136        | 11.5          | 20.471        | 11.75  | 20.268   | 12.5   | 19.68        | 6.38%    | -2.90%    | 16.28% | -6.89%   |
| LB182423807=    | Lebanon / 17-05-2034 | Wednesday, May 17, 2034                                                                                                                                                                                                                                                                                                                                                                                                                                                                                                                                                                                                                                                                                                                                                                                                                                                                                                                                                                                                                                                                                                                                                                                                                                                                                                                                                                                                                                                                                                                                                                                                                                                                                                                                                                                                                                                                                                                                                                                                                                                                                                        | 10.75  | 19.308        | 11.5          | 18.702        | 11.75  | 18.517   | 12.5   | 17.98        | 6.38%    | -2.90%    | 16.28% | -6.88%   |
| LB131365462=    | Lebanon / 02-11-2035 | Friday, November 2, 2035                                                                                                                                                                                                                                                                                                                                                                                                                                                                                                                                                                                                                                                                                                                                                                                                                                                                                                                                                                                                                                                                                                                                                                                                                                                                                                                                                                                                                                                                                                                                                                                                                                                                                                                                                                                                                                                                                                                                                                                                                                                                                                       | 10.75  | 17.145        | 11.5          | 16.952        | 11.75  | 16.784   | 12.5   | 15.968       | 6.38%    | -4.86%    | 16.28% | -6.86%   |
| LB208390813=    | Lebanon / 27-07-2035 | Friday, July 27, 2035                                                                                                                                                                                                                                                                                                                                                                                                                                                                                                                                                                                                                                                                                                                                                                                                                                                                                                                                                                                                                                                                                                                                                                                                                                                                                                                                                                                                                                                                                                                                                                                                                                                                                                                                                                                                                                                                                                                                                                                                                                                                                                          | 10.75  | 17.5          | 11.5          | 16.609        | 11.75  | 16.444   | 12.5   | 16.298       | 6.38%    | -0.89%    | 16.28% | -6.87%   |
| LB158623030=    | Lebanon / 23-03-2037 | Monday, March 23, 2037                                                                                                                                                                                                                                                                                                                                                                                                                                                                                                                                                                                                                                                                                                                                                                                                                                                                                                                                                                                                                                                                                                                                                                                                                                                                                                                                                                                                                                                                                                                                                                                                                                                                                                                                                                                                                                                                                                                                                                                                                                                                                                         | 10.75  | 15.489        | 11.5          | 15.006        | 11.75  | 14.857   | 12.625 | 14.355       | 7.45%    | -3.38%    | 17.44% | -7.32%   |
|                 | Average of Prices    | s & Yields                                                                                                                                                                                                                                                                                                                                                                                                                                                                                                                                                                                                                                                                                                                                                                                                                                                                                                                                                                                                                                                                                                                                                                                                                                                                                                                                                                                                                                                                                                                                                                                                                                                                                                                                                                                                                                                                                                                                                                                                                                                                                                                     | 10.83  | 412.37        | 11.64         | 390.91        | 11.83  | 396.01   | 12.45  | 408.39       | 5.28%    | -1.78%    | 15.00% | -6.06%   |