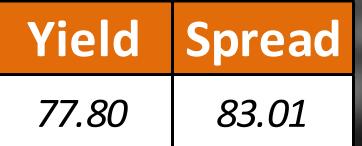

| LB141987968=   | 5/26/2023 | 9             | 464.447              | 9                    | 466.667                                                                                                          | 8.5                  | 495.561       | 9                       | 478.068     | 5.88%          | -3.53% | 0.00%           | 2.93%   |
| LB158623005=   | 3/23/2027 | 9             | 56.647               | 9                    | 56.684                                                                                                           | 8.5                  | 58.361        | 9                       | 56.869      | 5.88%          | -2.56% | 0.00%           | 0.39%   |

### Lebanese Private Sector Eurobonds

### Lebanese Private Sector Eurobonds Price Bank Audi S.A.L/16-10-2023 43.00



# Historic Credit Rating

| Issuer Name                      | Rating Date | Sector                | Subsector                                | Rating Source                      | Rating Scope | Rating | <b>Rating Direction</b> | Previous Rating |
|----------------------------------|-------------|-----------------------|------------------------------------------|------------------------------------|--------------|--------|-------------------------|-----------------|
| Lebanon, Republic of (Government | 27-Jul-20   | Public Administration | Executive, Legislative, and Other Genera | Moody's Long-term Issuer Rating    | Domestic     | С      | Downgrade               | Са              |
| Lebanon, Republic of (Government | 27-Jul-20   | Public Administration | Executive, Legislative, and