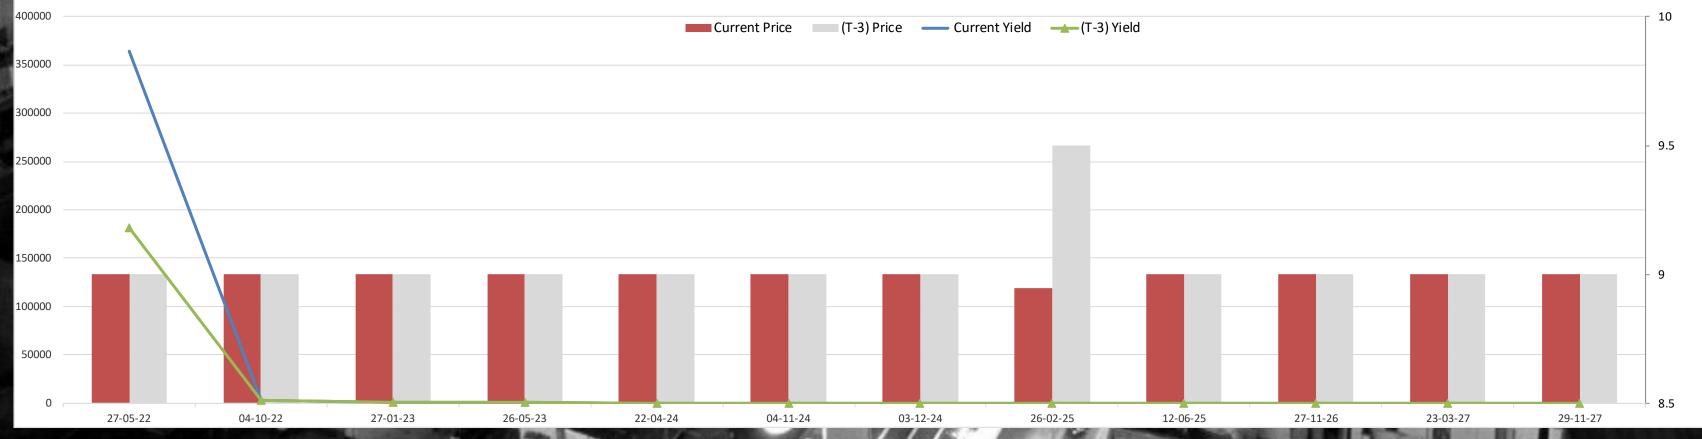

| -2.26%   | -0.61%          | 5.17%   |
| A DECEMBER OF STREET              | A REAL PROPERTY AND INCOME.  | CONR.                | Incom         | AT OTHER DRAW | ALC: NO.             | - 1888 ATT           |                      | Triske and      | A Designation of the local division of the l | and the second s | - 4. T   | Anna and a      | ASCHINE |



eT.

1

## Lebanon Eurobonds

|        | Eurobo                                                                                                                      | onds Yield Maturi                        | ity                                                                                                                |                                                  |
|--------|-----------------------------------------------------------------------------------------------------------------------------|------------------------------------------|--------------------------------------------------------------------------------------------------------------------|--------------------------------------------------|
|        | ——Lebanon / 27-05-2022 —