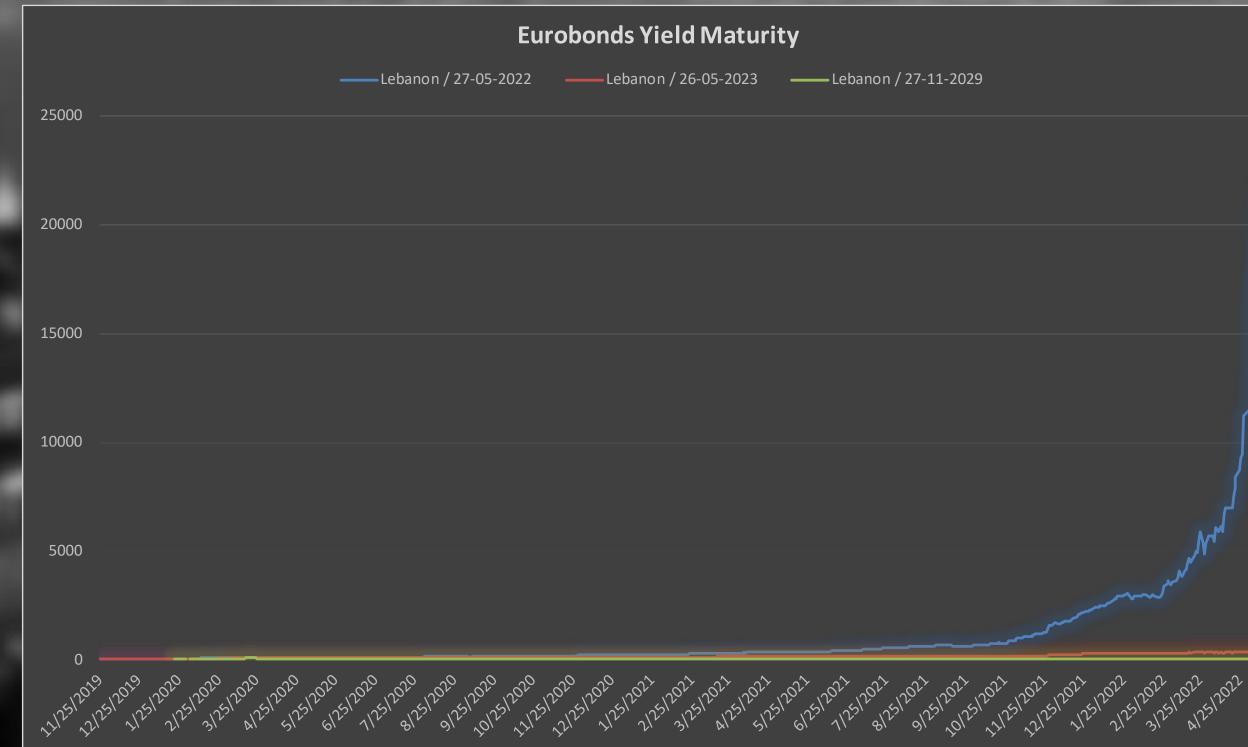

| 11.24                | 818.50        | 10.91                                                                                                           | 947.36               | 10.89                | 957.43               | 10.56           | 1053.71          | -3.03%          | 2.25%  | -5.97%     | 4.23%   |
| AND | A DESCRIPTION OF THE OWNER OWNER OF THE OWNER OWNER OF THE OWNER OWNE OWNER OWNE | CONR.                | ITURN         | The second se |                      |                      | 1000                 | Tisse"          | A DESCRIPTION OF |                 | - La   | Auto and a | Vola    |



-T

10

### Lebanon Eurobonds



|                |           |               | and the second se |                      |                      |                      |               |                      |                      | _              |        |                 |        |
|----------------|-----------|---------------|---------------------------------------------------------------------------------------------------------------------------------------------------------------------------------------------------------------------------------------------------------------------------------------------------------------------------------------------------------------------------------------------------------------------------------------------------------------------------------------------------------------------