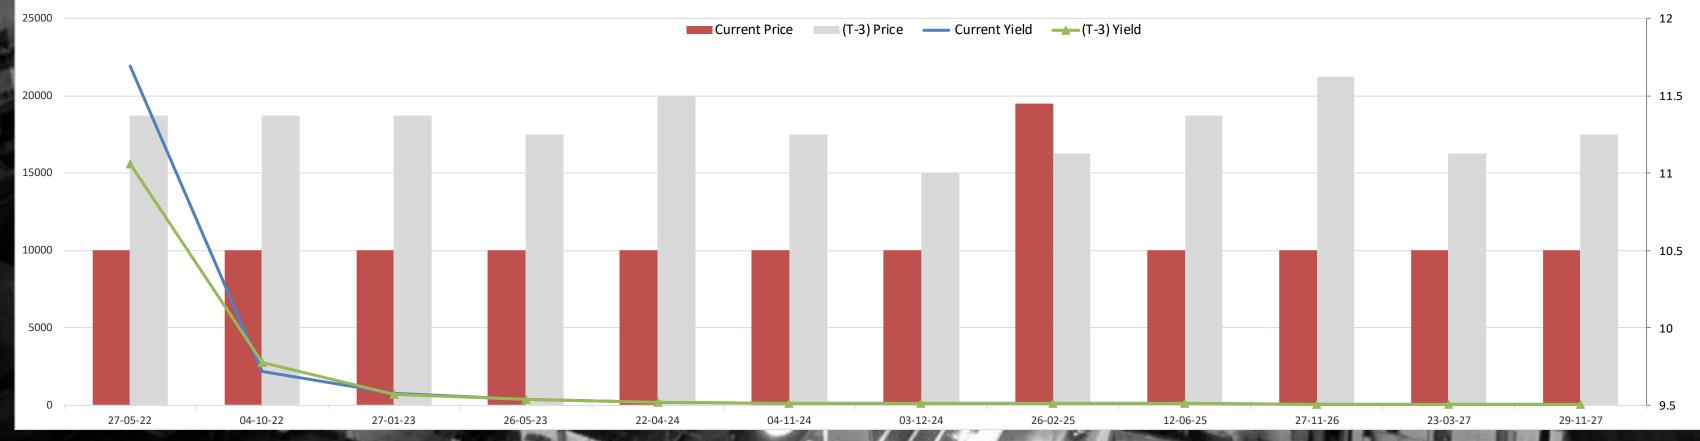

# Lebanon Eurobonds

|                                         |                                                                                                                                                                                                                                                                                                                                                                                                                                                                                                                                                                                                                                                                                                                                                                                                                                                                                                                                                                                                                                                                                                                                                                                                                                                                                                                                                                                                                                          | 5/6/2022 5/9/2022    |               | 5/10/2022 5/11/                                                                                                 |                      | 5/11/20              | 11/2022 Daily % Cha  |                 | % Change         | ange Weekly % C |        |            |         |
|-----------------------------------------|------------------------------------------------------------------------------------------------------------------------------------------------------------------------------------------------------------------------------------------------------------------------------------------------------------------------------------------------------------------------------------------------------------------------------------------------------------------------------------------------------------------------------------------------------------------------------------------------------------------------------------------------------------------------------------------------------------------------------------------------------------------------------------------------------------------------------------------------------------------------------------------------------------------------------------------------------------------------------------------------------------------------------------------------------------------------------------------------------------------------------------------------------------------------------------------------------------------------------------------------------------------------------------------------------------------------------------------------------------------------------------------------------------------------------------------|----------------------|---------------|-----------------------------------------------------------------------------------------------------------------|----------------------|----------------------|----------------------|-----------------|------------------|-----------------|--------|------------|---------|
| Reuters Ticker                          | Maturity                                                                                                                                                                                                                                                                                                                                                                                                                                                                                                                                                                                                                                                                                                                                                                                                                                                                                                                                                                                                                                                                                                                                                                                                                                                                                                                                                                                                                                 | <b>Closing Price</b> | Closing Yield | <b>Closing Price</b>                                                                                            | <b>Closing Yield</b> | <b>Closing Price</b> | <b>Closing Yield</b> | Closing Price C | losing Yield     | Price           | Yield  | Price      | Yield   |
| LB141987950= Lebanon / 27-05-2022       | Friday, May 27, 2022                                                                                                                                                                                                                                                                                                                                                                                                                                                                                                                                                                                                                                                                                                                                                                                                                                                                                                                                                                                                                                                                                                                                                                                                                                                                                                                                                                                                                     | 11.375               | 15582.418     | 10.875                                                                                                          | 18439.654            | 10.875               | 19668.965            | 10.5            | 21918.367        | -3.45%          | 11.44% | -7.69%     | 40.66%  |
| LB055923779= Lebanon / 04-10-2022       | Tuesday, October 4, 2022                                                                                                                                                                                                                                                                                                                                                                                                                                                                                                                                                                                                                                                                                                                                                                                                                                                                                                                                                                                                                                                                                                                                                                                                                                                                                                                                                                                                                 | 11.375               | 2771.34       | 10.875                                                                                                          | 3065.249             |                      | 2077.708             | 10.5            | 2176.292         | -3.45%          | 4.74%  | -7.69%     | -21.47% |
| LB085936719= Lebanon / 27-01-2023       | Friday, January 27, 2023                                                                                                                                                                                                                                                                                                                                                                                                                                                                                                                                                                                                                                                                                                                                                                                                                                                                                                                                                                                                                                                                                                                                                                                                                                                                                                                                                                                                                 | 11.375               | 711.315       | 10.875                                                                                                          | 751.789              | 10.875               | 757.63               | 10.5            | 787.814          | -3.45%          | 3.98%  | -7.69%     | 10.75%  |
| LB141987968= Lebanon / 26-05-2023       | Friday, May 26, 2023                                                                                                                                                                                                                                                                                                                                                                                                                                                                                                                                                                                                                                                                                                                                                                                                                                                                                                                                                                                                                                                                                                                                                                                                                                                                                                                                                                                                                     | 11.25                | 367.624       | 10.875                                                                                                          | 380.155              | 10.875               | 381.809              | 10.5            | 393.442          | -3.45%          | 3.05%  | -6.67%     | 7.02%   |
| LB139634756= Lebanon / 22-04-2024       | Monday, April 22, 2024                                                                                                                                                                                                                                                                                                                                                                                                                                                                                                                                                                                                                                                                                                                                                                                                                                                                                                                                                                                                                                                                                                                                                                                                                                                                                                                                                                                                                   | 11.5                 | 147.964       | 10.875                                                                                                          | 153.551              | 10.875               | 153.839              | 10.5            | 157.342          | -3.45%          | 2.28%  | -8.70%     | 6.34%   |
| LB131364784= Lebanon / 04-11-2024       | Monday, November 4, 2024                                                                                                                                                                                                                                                                                                                                                                                                                                                                                                                                                                                                                                                                                                                                                                                                                                                                                                                                                                                                                                                                                                                                                                                                                                                                                                                                                                                                                 | 11.25                | 110.356       | 10.875                                                                                                          | 112.791              | 10.875               | 112.948              | 10.5            | 115.333          | -3.45%          | 2.11%  | -6.67%     | 4.51%   |
| LB047173744= Lebanon / 03-12-2024       | Tuesday, December 3, 2024                                                                                                                                                                                                                                                                                                                                                                                                                                                                                                                                                                                                                                                                                                                                                                                                                                                                                                                                                                                                                                                                                                                                                                                                                                                                                                                                                                                                                | 11                   | 107.448       | 11                                                                                                              | 107.735              | 10.875               | 108.567              | 10.5            | 110.84           | -3.45%          | 2.09%  | -4.55%     | 3.16%   |
| LB119641756= Lebanon / 26-02-2025       | Wednesday, February 26, 2025                                                                                                                                                                                                                                                                                                                                                                                                                                                                                                                                                                                                                                                                                                                                                                                                                                                                                                                                                                                                                                                                                                                                                                                                                                                                                                                                                                                                             | 11.125               | 96.144        | 11.376                                                                                                          | 95.193               | 11.328               | 95.532               | 11.45           | 95.079           | 1.08%           | -0.47% | 2.92%      | -1.11%  |
| LB079315591= Lebanon / 12-06-2025       | Thursday, June 12, 2025                                                                                                                                                                                                                                                                                                                                                                                                                                                                                                                                                                                                                                                                                                                                                                                                                                                                                                                                                                                                                                                                                                                                                                                                                                                                                                                                                                                                                  | 11.375               | 84.254        | 10.875                                                                                                          | 86.513               | 10.875               | 86.606               | 10.5            | 88.336           | -3.45%          | 2.00%  | -7.69%     | 4.84%   |
| LB070782065= Lebanon / 27-11-2026       | Friday, November 27, 2026                                                                                                                                                                                                                                                                                                                                                                                                                                                                                                                                                                                                                                                                                                                                                                                                                                                                                                                                                                                                                                                                                                                                                                                                                                                                                                                                                                                                                | 11.625               | 53.358        | 10.875                                                                                                          | 55.297               | 10.875               | 55.335               | 10.5            | 56.363           | -3.45%          | 1.86%  | -9.68%     | 5.63%   |
| LB158623005= Lebanon / 23-03-2027       | Tuesday, March 23, 2027                                                                                                                                                                                                                                                                                                                                                                                                                                                                                                                                                                                                                                                                                                                                                                                                                                                                                                                                                                                                                                                                                                                                                                                                                                                                                                                                                                                                                  | 11.125               | 50.554        | 11                                                                                                              | 50.91                | 10.875               | 51.237               | 10.5            | 52.178           | -3.45%          | 1.84%  | -5.62%     | 3.21%   |
| LB085936689= Lebanon / 29-11-2027       | Monday, November 29, 2027                                                                                                                                                                                                                                                                                                                                                                                                                                                                                                                                                                                                                                                                                                                                                                                                                                                                                                                                                                                                                                                                                                                                                                                                                                                                                                                                                                                                                | 11.25                | 43.459        | 10.875                                                                                                          | 44.252               | 10.875               | 44.277               | 10.5            | 45.075           | -3.45%          | 1.80%  | -6.67%     | 3.72%   |
| LB172080332= Lebanon / 20-03-2028       | Monday, March 20, 2028                                                                                                                                                                                                                                                                                                                                                                                                                                                                                                                                                                                                                                                                                                                                                                                                                                                                                                                                                                                                                                                                                                                                                                                                                                                                                                                                                                                                                   | 11.625               | 36.106        | 10.875                                                                                                          | 37.359               | 10.875               | 37.376               | 10.5            | 38.038           | -3.45%          | 1.77%  | -9.68%     | 5.35%   |
| LB131367597= Lebanon / 03-11-2028       | Friday, November 3, 2028                                                                                                                                                                                                                                                                                                                                                                                                                                                                                                                                                                                                                                                                                                                                                                                                                                                                                                                                                                                                                                                                                                                                                                                                                                                                                                                                                                                                                 | 10.875               | 41.653        | 10.875                                                                                                          | 41.696               | 10.875               | 41.718               | 10.5            | 42.465           | -3.45%          | 1.79%  | -3.45%     | 1.95%   |
| LB141987976= Lebanon / 25-05-2029       | Friday, May 25, 2029                                                                                                                                                                                                                                                                                                                                                                                                                                                                                                                                                                                                                                                                                                                                                                                                                                                                                                                                                                                                                                                                                                                                                                                                                                                                                                                                                                                                                     | 11.125               | 33.734        | 11                                                                                                              | 33.95                | 10.875               | 34.155               | 10.5            | 34.754           | -3.45%          | 1.75%  | -5.62%     | 3.02%   |
| LB208390864= Lebanon / 27-11-2029       | Tuesday, November 27, 2029                                                                                                                                                                                                                                                                                                                                                                                                                                                                                                                                                                                                                                                                                                                                                                                                                                                                                                                                                                                                                                                                                                                                                                                                                                                                                                                                                                                                               | 11.125               | 31.307        | 10.875                                                                                                          | 31.681               | 10.875               | 31.693               | 10.5            | 32.246           | -3.45%          | 1.74%  | -5.62%     | 3.00%   |
| LB119641985= Lebanon / 26-02-2030       | Tuesday, February 26, 2030                                                                                                                                                                                                                                                                                                                                                                                                                                                                                                                                                                                                                                                                                                                                                                                                                                                                                                                                                                                                                                                                                                                                                                                                                                                                                                                                                                                                               | 11.219               | 30.119        | 10.861                                                                                                          | 30.621               | 10.844               | 30.656               | 10.852          | 30.657           | 0.07%           | 0.00%  | -3.27%     | 1.79%   |
| LB139634772= Lebanon / 22-04-2031       | Tuesday, April 22, 2031                                                                                                                                                                                                                                                                                                                                                                                                                                                                                                                                                                                                                                                                                                                                                                                                                                                                                                                                                                                                                                                                                                                                                                                                                                                                                                                                                                                                                  | 11                   | 26.239        | 11                                                                                                              | 26.256               | 10.875               | 26.409               | 10.5            | 26.863           | -3.45%          | 1.72%  | -4.55%     | 2.38%   |
| LB172080553= Lebanon / 20-11-2031       | Thursday, November 20, 2031                                                                                                                                                                                                                                                                                                                                                                                                                                                                                                                                                                                                                                                                                                                                                                                                                                                                                                                                                                                                                                                                                                                                                                                                                                                                                                                                                                                                              | 11.5                 | 24.031        | 10.75                                                                                                           | 24.841               | 10.875               | 24.712               | 10.5            | 25.134           | -3.45%          | 1.71%  | -8.70%     | 4.59%   |
| LB158623048= Lebanon / 23-03-2032       | Tuesday, March 23, 2032                                                                                                                                                                                                                                                                                                                                                                                                                                                                                                                                                                                                                                                                                                                                                                                                                                                                                                                                                                                                                                                                                                                                                                                                                                                                                                                                                                                                                  | 11.011               | 23.645        | 10.964                                                                                                          | 23.707               | 10.92                | 23.76                | 10.8            | 23.892           | -1.10%          | 0.56%  | -1.92%     | 1.04%   |
| LB182423823= Lebanon / 17-05-2033       | Tuesday, May 17, 2033                                                                                                                                                                                                                                                                                                                                                                                                                                                                                                                                                                                                                                                                                                                                                                                                                                                                                                                                                                                                                                                                                                                                                                                                                                                                                                                                                                                                                    | 11.25                | 20.837        | 10.875                                                                                                          | 21.188               | 10.875               | 21.194               | 10.5            | 21.552           | -3.45%          | 1.69%  | -6.67%     | 3.43%   |
| LB182423807= Lebanon / 17-05-2034       | Wednesday, May 17, 2034                                                                                                                                                                                                                                                                                                                                                                                                                                                                                                                                                                                                                                                                                                                                                                                                                                                                                                                                                                                                                                                                                                                                                                                                                                                                                                                                                                                                                  | 11.125               | 19.126        | 10.875                                                                                                          | 19.343               | 10.875               | 19.347               | 10.5            | 19.673           | -3.45%          | 1.69%  | -5.62%     | 2.86%   |
| LB131365462= Lebanon / 02-11-2035       | Friday, November 2, 2035                                                                                                                                                                                                                                                                                                                                                                                                                                                                                                                                                                                                                                                                                                                                                                                                                                                                                                                                                                                                                                                                                                                                                                                                                                                                                                                                                                                                                 | 11.25                | 16.882        | 10.875                                                                                                          | 17.162               | 10.875               | 17.166               | 10.5            | 17.452           | -3.45%          | 1.67%  | -6.67%     | 3.38%   |
| LB208390813= Lebanon / 27-07-2035       | Friday, July 27, 2035                                                                                                                                                                                                                                                                                                                                                                                                                                                                                                                                                                                                                                                                                                                                                                                                                                                                                                                                                                                                                                                                                                                                                                                                                                                                                                                                                                                                                    | 10.875               | 17.512        | 10.875                                                                                                          | 17.52                | 10.875               | 17.523               | 10.5            | 17.816           | -3.45%          | 1.67%  | -3.45%     | 1.74%   |
| LB158623030= Lebanon / 23-03-2037       | Monday, March 23, 2037                                                                                                                                                                                                                                                                                                                                                                                                                                                                                                                                                                                                                                                                                                                                                                                                                                                                                                                                                                                                                                                                                                                                                                                                                                                                                                                                                                                                                   | 11.375               | 15.163        | 10.875                                                                                                          | 15.495               | 10.875               | 15.498               | 10.5            | 15.755           | -3.45%          | 1.66%  | -7.69%     | 3.90%   |
| Average of Prices                       | & Yields                                                                                                                                                                                                                                                                                                                                                                                                                                                                                                                                                                                                                                                                                                                                                                                                                                                                                                                                                                                                                                                                                                                                                                                                                                                                                                                                                                                                                                 | 11.24                | 818.50        | 10.91                                                                                                           | 947.36               | 10.89                | 957.43               | 10.56           | 1053.71          | -3.03%          | 2.25%  | -5.97%     | 4.23%   |
| AND | A DESCRIPTION OF THE OWNER OWNER OF THE OWNER OWNER OF THE OWNER OWNE OWNER OWNE | CONR.                | ITURN         | The second se |                      |                      | 1000                 | Tisse"          | A DESCRIPTION OF |                 | - La   | Auto and a | Vola    |