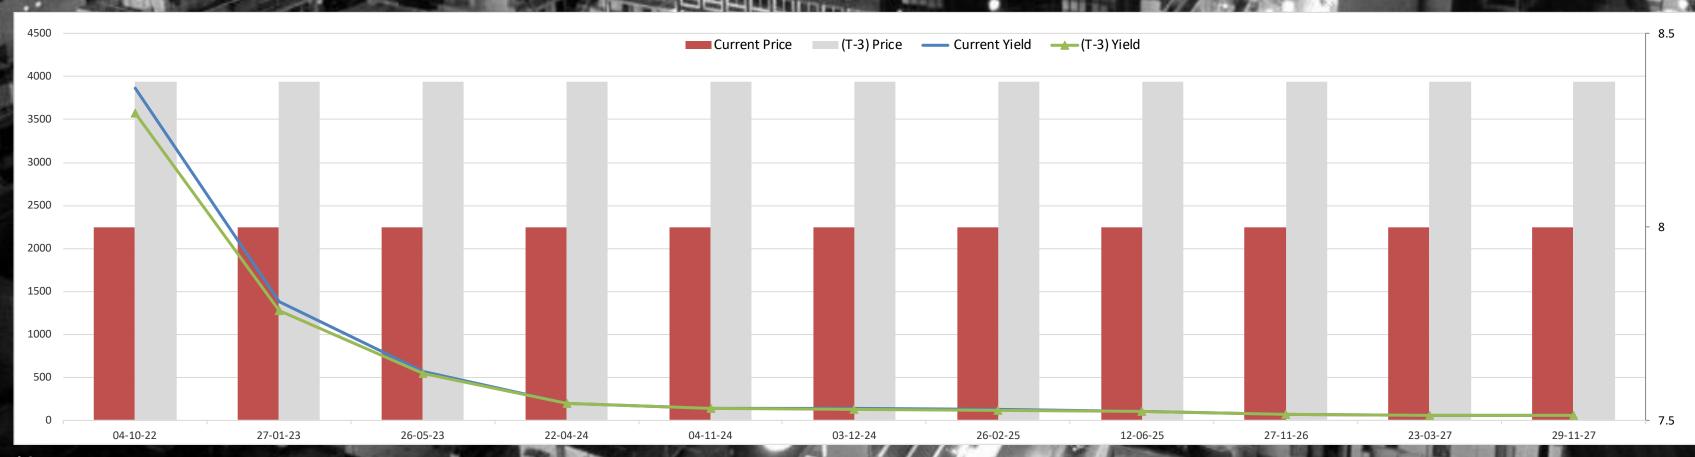

# Lebanon Eurobonds

| and the second second |                                                                                                                | · · · · · · · · · · · · · · · · · · · | 6/10/                | 2022           | 6/13/2022 6/14/2022  |                      | 6/15/2022 Daily % Change |                      | 6 Change         | Weekly % Change                                                                                                                                                                                                                                                                                                                                                                                                                                                                                                                                                                                                                                                                                                                                                                                                                                                                                                                                                                                                                                                                                                                                                                                                                                                                                                                                                                                                                                                                                                                                                                                                                                                                                                                                                                                                                                                                                                                                                                                                                                                                                                                |         |       |               |           |
|-----------------------|----------------------------------------------------------------------------------------------------------------|---------------------------------------|----------------------|----------------|----------------------|----------------------|--------------------------|----------------------|------------------|--------------------------------------------------------------------------------------------------------------------------------------------------------------------------------------------------------------------------------------------------------------------------------------------------------------------------------------------------------------------------------------------------------------------------------------------------------------------------------------------------------------------------------------------------------------------------------------------------------------------------------------------------------------------------------------------------------------------------------------------------------------------------------------------------------------------------------------------------------------------------------------------------------------------------------------------------------------------------------------------------------------------------------------------------------------------------------------------------------------------------------------------------------------------------------------------------------------------------------------------------------------------------------------------------------------------------------------------------------------------------------------------------------------------------------------------------------------------------------------------------------------------------------------------------------------------------------------------------------------------------------------------------------------------------------------------------------------------------------------------------------------------------------------------------------------------------------------------------------------------------------------------------------------------------------------------------------------------------------------------------------------------------------------------------------------------------------------------------------------------------------|---------|-------|---------------|-----------|
| Reuters Ticker        |                                                                                                                | Maturity                              | <b>Closing Price</b> | Closing Yield  | <b>Closing Price</b> | <b>Closing Yield</b> | <b>Closing Price</b>     | <b>Closing Yield</b> | Closing Price Cl | osing Yield                                                                                                                                                                                                                                                                                                                                                                                                                                                                                                                                                                                                                                                                                                                                                                                                                                                                                                                                                                                                                                                                                                                                                                                                                                                                                                                                                                                                                                                                                                                                                                                                                                                                                                                                                                                                                                                                                                                                                                                                                                                                                                                    | Price   | Yield | Price         | Yield     |
| LB055923779=          | Lebanon / 04-10-2022                                                                                           | Tuesday, October 4, 2022              | 8.375                | 3580.461       | 8.25                 | 3673.061             | 8.125                    | 3769.231             | 8                | 3869.159                                                                                                                                                                                                                                                                                                                                                                                                                                                                                                                                                                                                                                                                                                                                                                                                                                                                                                                                                                                                                                                                                                                                                                                                                                                                                                                                                                                                                                                                                                                                                                                                                                                                                                                                                                                                                                                                                                                                                                                                                                                                                                                       | -1.54%  | 2.65% | -4.48%        | 8.06%     |
| LB085936719=          | Lebanon / 27-01-2023                                                                                           | Friday, January 27, 2023              | 8.375                | 1280.368       | 8.25                 | 1312.101             |                          |                      | 8                | 1379.435                                                                                                                                                                                                                                                                                                                                                                                                                                                                                                                                                                                                                                                                                                                                                                                                                                                                                                                                                                                                                                                                                                                                                                                                                                                                                                                                                                                                                                                                                                                                                                                                                                                                                                                                                                                                                                                                                                                                                                                                                                                                                                                       | -1.54%  | 2.55% | -4.48%        | 7.74%     |
| LB141987968=          | Lebanon / 26-05-2023                                                                                           | Friday, May 26, 2023                  | 8.375                | 537.701        | 8.25                 | 546.431              | 8.125                    | 555.409              | 8                | 564.645                                                                                                                                                                                                                                                                                                                                                                                                                                                                                                                                                                                                                                                                                                                                                                                                                                                                                                                                                                                                                                                                                                                                                                                                                                                                                                                                                                                                                                                                                                                                                                                                                                                                                                                                                                                                                                                                                                                                                                                                                                                                                                                        | -1.54%  | 1.66% | -4.48%        | 5.01%     |
| LB139634756=          | Lebanon / 22-04-2024                                                                                           | Monday, April 22, 2024                | 8.375                | 190.161        | 8.25                 | 192.14               | 8.125                    | 194.16               | 8                | 196.221                                                                                                                                                                                                                                                                                                                                                                                                                                                                                                                                                                                                                                                                                                                                                                                                                                                                                                                                                                                                                                                                                                                                                                                                                                                                                                                                                                                                                                                                                                                                                                                                                                                                                                                                                                                                                                                                                                                                                                                                                                                                                                                        | -1.54%  | 1.06% | -4.48%        | 3.19%     |
| LB131364784=          | Lebanon / 04-11-2024                                                                                           | Monday, November 4, 2024              | 8.375                | 136.087        | 8.25                 | 137.352              | 8.125                    | 138.64               | 8                | 139.954                                                                                                                                                                                                                                                                                                                                                                                                                                                                                                                                                                                                                                                                                                                                                                                                                                                                                                                                                                                                                                                                                                                                                                                                                                                                                                                                                                                                                                                                                                                                                                                                                                                                                                                                                                                                                                                                                                                                                                                                                                                                                                                        | -1.54%  | 0.95% | -4.48%        | 2.84%     |
| LB047173744=          | Lebanon / 03-12-2024                                                                                           | Tuesday, December 3, 2024             | 8.375                | 130.444        | 8.25                 | 131.641              | 8.125                    | 132.859              | 8                | 134.102                                                                                                                                                                                                                                                                                                                                                                                                                                                                                                                                                                                                                                                                                                                                                                                                                                                                                                                                                                                                                                                                                                                                                                                                                                                                                                                                                                                                                                                                                                                                                                                                                                                                                                                                                                                                                                                                                                                                                                                                                                                                                                                        | -1.54%  | 0.94% | -4.48%        | 2.80%     |
| LB119641756=          | Lebanon / 26-02-2025                                                                                           | Wednesday, February 26, 2025          | 8.375                | 116.576        | 8.25                 | 117.609              | 8.125                    | 118.662              | 8                | 119.735                                                                                                                                                                                                                                                                                                                                                                                                                                                                                                                                                                                                                                                                                                                                                                                                                                                                                                                                                                                                                                                                                                                                                                                                                                                                                                                                                                                                                                                                                                                                                                                                                                                                                                                                                                                                                                                                                                                                                                                                                                                                                                                        | -1.54%  | 0.90% | -4.48%        | 2.71%     |
| LB079315591=          | Lebanon / 12-06-2025                                                                                           | Thursday, June 12, 2025               | 8.375                | 102.598        | 8.25                 | 103.476              | 8.125                    | 104.37               | 8                | 105.28                                                                                                                                                                                                                                                                                                                                                                                                                                                                                                                                                                                                                                                                                                                                                                                                                                                                                                                                                                                                                                                                                                                                                                                                                                                                                                                                                                                                                                                                                                                                                                                                                                                                                                                                                                                                                                                                                                                                                                                                                                                                                                                         | -1.54%  | 0.87% | -4.48%        | 2.61%     |
| LB070782065=          | Lebanon / 27-11-2026                                                                                           | Friday, November 27, 2026             | 8.375                | 64.221         | 8.25                 | 64.714               | 8.125                    | 65.215               | 8                | 65.725                                                                                                                                                                                                                                                                                                                                                                                                                                                                                                                                                                                                                                                                                                                                                                                                                                                                                                                                                                                                                                                                                                                                                                                                                                                                                                                                                                                                                                                                                                                                                                                                                                                                                                                                                                                                                                                                                                                                                                                                                                                                                                                         | -1.54%  | 0.78% | -4.48%        | 2.34%     |
| LB158623005=          | Lebanon / 23-03-2027                                                                                           | Tuesday, March 23, 2027               | 8.375                | 59.302         | 8.25                 | 59.75                | 8.125                    | 60.206               | 8                | 60.67                                                                                                                                                                                                                                                                                                                                                                                                                                                                                                                                                                                                                                                                                                                                                                                                                                                                                                                                                                                                                                                                                                                                                                                                                                                                                                                                                                                                                                                                                                                                                                                                                                                                                                                                                                                                                                                                                                                                                                                                                                                                                                                          | -1.54%  | 0.77% | -4.48%        | 2.31%     |
| LB085936689=          | Lebanon / 29-11-2027                                                                                           | Monday, November 29, 2027             | 8.375                | 51.008         | 8.25                 | 51.383               | 8.125                    | 51.765               | 8                | 52.153                                                                                                                                                                                                                                                                                                                                                                                                                                                                                                                                                                                                                                                                                                                                                                                                                                                                                                                                                                                                                                                                                                                                                                                                                                                                                                                                                                                                                                                                                                                                                                                                                                                                                                                                                                                                                                                                                                                                                                                                                                                                                                                         | -1.54%  | 0.75% | -4.48%        | 2.24%     |
| LB172080332=          | Lebanon / 20-03-2028                                                                                           | Monday, March 20, 2028                | 8.375                | 42.859         | 8.25                 | 43.166               | 8.125                    | 43.478               | 8                | 43.795                                                                                                                                                                                                                                                                                                                                                                                                                                                                                                                                                                                                                                                                                                                                                                                                                                                                                                                                                                                                                                                                                                                                                                                                                                                                                                                                                                                                                                                                                                                                                                                                                                                                                                                                                                                                                                                                                                                                                                                                                                                                                                                         | -1.54%  | 0.73% | -4.48%        | 2.18%     |
| LB131367597=          | Lebanon / 03-11-2028                                                                                           | Friday, November 3, 2028              | 8.375                | 47.978         | 8.25                 | 48.327               | 8.125                    | 48.682               | 8                | 49.044                                                                                                                                                                                                                                                                                                                                                                                                                                                                                                                                                                                                                                                                                                                                                                                                                                                                                                                                                                                                                                                                                                                                                                                                                                                                                                                                                                                                                                                                                                                                                                                                                                                                                                                                                                                                                                                                                                                                                                                                                                                                                                                         | -1.54%  | 0.74% | -4.48%        | 2.22%     |
| LB141987976=          | Lebanon / 25-05-2029                                                                                           | Friday, May 25, 2029                  | 8.375                | 39.081         | 8.25                 | 39.356               | 8.125                    | 39.637               | 8                | 39.922                                                                                                                                                                                                                                                                                                                                                                                                                                                                                                                                                                                                                                                                                                                                                                                                                                                                                                                                                                                                                                                                                                                                                                                                                                                                                                                                                                                                                                                                                                                                                                                                                                                                                                                                                                                                                                                                                                                                                                                                                                                                                                                         | -1.54%  | 0.72% | -4.48%        | 2.15%     |
| LB208390864=          | Lebanon / 27-11-2029                                                                                           | Tuesday, November 27, 2029            | 8.375                | 36.203         | 8.25                 | 36.457               | 8.125                    | 36.714               | 8                | 36.975                                                                                                                                                                                                                                                                                                                                                                                                                                                                                                                                                                                                                                                                                                                                                                                                                                                                                                                                                                                                                                                                                                                                                                                                                                                                                                                                                                                                                                                                                                                                                                                                                                                                                                                                                                                                                                                                                                                                                                                                                                                                                                                         | -1.54%  | 0.71% | -4.48%        | 2.13%     |
| LB119641985=          | Lebanon / 26-02-2030                                                                                           | Saturday, January 0, 1900             | 8.375                | 34.945         | 8.25                 | 35.188               | 8.125                    | 35.435               | 8                | 35.687                                                                                                                                                                                                                                                                                                                                                                                                                                                                                                                                                                                                                                                                                                                                                                                                                                                                                                                                                                                                                                                                                                                                                                                                                                                                                                                                                                                                                                                                                                                                                                                                                                                                                                                                                                                                                                                                                                                                                                                                                                                                                                                         | -1.54%  | 0.71% | -4.48%        | 2.12%     |
| LB139634772=          | Lebanon / 22-04-2031                                                                                           | Tuesday, April 22, 2031               | 8.375                | 30.059         | 8.25                 | 30.265               | 8.125                    | 30.474               | 8                | 30.686                                                                                                                                                                                                                                                                                                                                                                                                                                                                                                                                                                                                                                                                                                                                                                                                                                                                                                                                                                                                                                                                                                                                                                                                                                                                                                                                                                                                                                                                                                                                                                                                                                                                                                                                                                                                                                                                                                                                                                                                                                                                                                                         | -1.54%  | 0.70% | -4.48%        | 2.09%     |
| LB172080553=          | Lebanon / 20-11-2031                                                                                           | Thursday, November 20, 2031           | 8.375                | 28.095         | 8.25                 | 28.286               | 8.125                    | 28.479               | 8                | 28.677                                                                                                                                                                                                                                                                                                                                                                                                                                                                                                                                                                                                                                                                                                                                                                                                                                                                                                                                                                                                                                                                                                                                                                                                                                                                                                                                                                                                                                                                                                                                                                                                                                                                                                                                                                                                                                                                                                                                                                                                                                                                                                                         | -1.54%  | 0.70% | -4.48%        | 2.07%     |
| LB158623048=          | Lebanon / 23-03-2032                                                                                           | Tuesday, March 23, 2032               | 8.51                 | 26.864         | 8.476                | 26.918               | 8.203                    | 27.307               | 8.12             | 27.434                                                                                                                                                                                                                                                                                                                                                                                                                                                                                                                                                                                                                                                                                                                                                                                                                                                                                                                                                                                                                                                                                                                                                                                                                                                                                                                                                                                                                                                                                                                                                                                                                                                                                                                                                                                                                                                                                                                                                                                                                                                                                                                         | -1.01%  | 0.47% | -4.58%        | 2.12%     |
| LB182423823=          | Lebanon / 17-05-2033                                                                                           | Tuesday, May 17, 2033                 | 8.375                | 24.038         | 8.25                 | 24.199               | 8.125                    | 24.362               | 8                | 24.528                                                                                                                                                                                                                                                                                                                                                                                                                                                                                                                                                                                                                                                                                                                                                                                                                                                                                                                                                                                                                                                                                                                                                                                                                                                                                                                                                                                                                                                                                                                                                                                                                                                                                                                                                                                                                                                                                                                                                                                                                                                                                                                         | -1.54%  | 0.68% | -4.48%        | 2.04%     |
| LB182423807=          | Lebanon / 17-05-2034                                                                                           | Wednesday, May 17, 2034               | 8.375                | 21.916         | 8.25                 | 22.061               | 8.125                    | 22.209               | 8                | 22.359                                                                                                                                                                                                                                                                                                                                                                                                                                                                                                                                                                                                                                                                                                                                                                                                                                                                                                                                                                                                                                                                                                                                                                                                                                                                                                                                                                                                                                                                                                                                                                                                                                                                                                                                                                                                                                                                                                                                                                                                                                                                                                                         | -1.54%  | 0.68% | -4.48%        | 2.02%     |
| LB131365462=          | Lebanon / 02-11-2035                                                                                           | Friday, November 2, 2035              | 8.375                | 19.415         | 8.5                  | 19.298               | 8.125                    | 19.673               | 8                | 19.804                                                                                                                                                                                                                                                                                                                                                                                                                                                                                                                                                                                                                                                                                                                                                                                                                                                                                                                                                                                                                                                                                                                                                                                                                                                                                                                                                                                                                                                                                                                                                                                                                                                                                                                                                                                                                                                                                                                                                                                                                                                                                                                         | -1.54%  | 0.67% | -4.48%        | 2.00%     |
| LB208390813=          | Lebanon / 27-07-2035                                                                                           | Friday, July 27, 2035                 | 8.375                | 19.825         | 8.25                 | 19.955               | 8.125                    | 20.088               | 8                | 20.222                                                                                                                                                                                                                                                                                                                                                                                                                                                                                                                                                                                                                                                                                                                                                                                                                                                                                                                                                                                                                                                                                                                                                                                                                                                                                                                                                                                                                                                                                                                                                                                                                                                                                                                                                                                                                                                                                                                                                                                                                                                                                                                         | -1.54%  | 0.67% | -4.48%        | 2.00%     |
| LB158623030=          | Lebanon / 23-03-2037                                                                                           | Monday, March 23, 2037                | 8.375                | 17.509         | 8.5                  | 17.403               | 8.125                    | 17.739               | 8                | 17.857                                                                                                                                                                                                                                                                                                                                                                                                                                                                                                                                                                                                                                                                                                                                                                                                                                                                                                                                                                                                                                                                                                                                                                                                                                                                                                                                                                                                                                                                                                                                                                                                                                                                                                                                                                                                                                                                                                                                                                                                                                                                                                                         | -1.54%  | 0.67% | -4.48%        | 1.99%     |
|                       | Average of Prices                                                                                              | & Yields                              | 8.38                 | 276.57         | 8.28                 | 282.52               |                          |                      | 8.01             | 295.17                                                                                                                                                                                                                                                                                                                                                                                                                                                                                                                                                                                                                                                                                                                                                                                                                                                                                                                                                                                                                                                                                                                                                                                                                                                                                                                                                                                                                                                                                                                                                                                                                                                                                                                                                                                                                                                                                                                                                                                                                                                                                                                         | -1.52%  | 0.95% | -4.48%        | 2.88%     |
| 11 10 10              | All and a second se | Provide Address of the                | 1993 Barris          | COMPANY AND IN | STATE OF             | 10054 B              |                          | and the lot          |                  | Statement of the local division of the local | South N | - 17  | A Long to Law | ANTENNAL. |

### Lebanon Eurobonds

|                       |           |               |                      | _                    |                      |                      |                      |                      | -                    |                |       |                 | and the second |
|-----------------------|-----------|---------------|----------------------|----------------------|----------------------|----------------------|----------------------|----------------------|----------------------|----------------|-------|-----------------|------------------------------------------------------------------------------------------------------------------|
|                       |           | 6/10/2022     |                      | 6/13/2022            |                      | 6/14/2022            |                      | 6/15/2022            |                      | Daily % Change |       | Weekly % Change |                                                                                                                  |
| <b>Reuters Ticker</b> | Maturity  | Closing Price | <b>Closing Yield</b> | <b>Closing Price</b> | <b>Closing Yield</b> | <b>Closing Price</b> | <b>Closing Yield</b> | <b>Closing Price</b> | <b>Closing Yield</b> | Price          | Yield | Price           | Yield                                                                                                            |
| LB141987968=          | 5/26/2023 | 8.375         | 537.701              | 8.25                 | 546.431              | 8.125                | 555.409              | 8                    | 564.645              | -1.54%         | 1.66% | -4.48%          | 5.01%                                                                                                            |
| LB158623005=          | 3/23/2027 | 8.375         | 59.302               | 8.25                 | 59.75                | 8.125                | 60.206               | 8                    | 60.67                | -1.54%         | 0.77% | -4.48%          | 2.31%                                                                                                            |