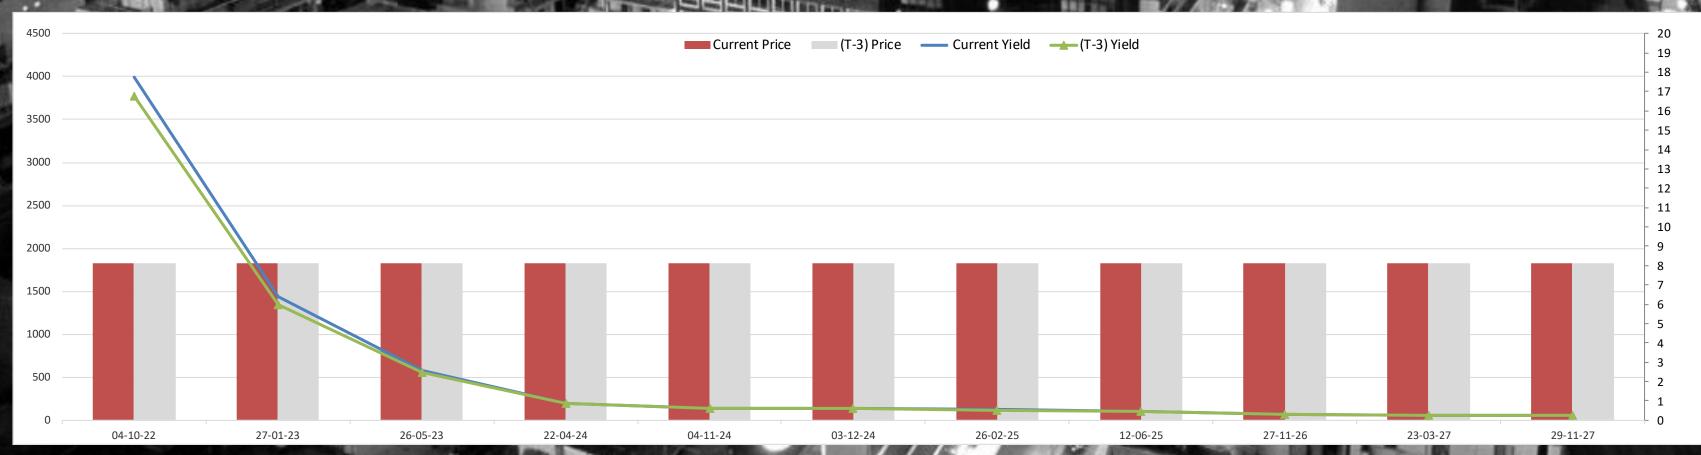

|        | of the State of th | Maria Carrier Company |



#### Lebanon Eurobonds



|                |           | 6/14/2022     |                      | 6/15/2022            |               | 6/16/2022            |                      | 6/17/2022               |             | Daily % Change |       | Weekly % Change |       |
|----------------|-----------|---------------|----------------------|----------------------|---------------|----------------------|----------------------|-------------------------|-------------|----------------|-------|-----------------|-------|
| Reuters Ticker | Maturity  | Closing Price | <b>Closing Yield</b> | <b>Closing Price</b> | Closing Yield | <b>Closing Price</b> | <b>Closing Yield</b> | <b>Closing Price Cl</b> | osing Yield | Price          | Yield | Price           | Yield |
| LB141987968=   | 5/26/2023 | 8.1