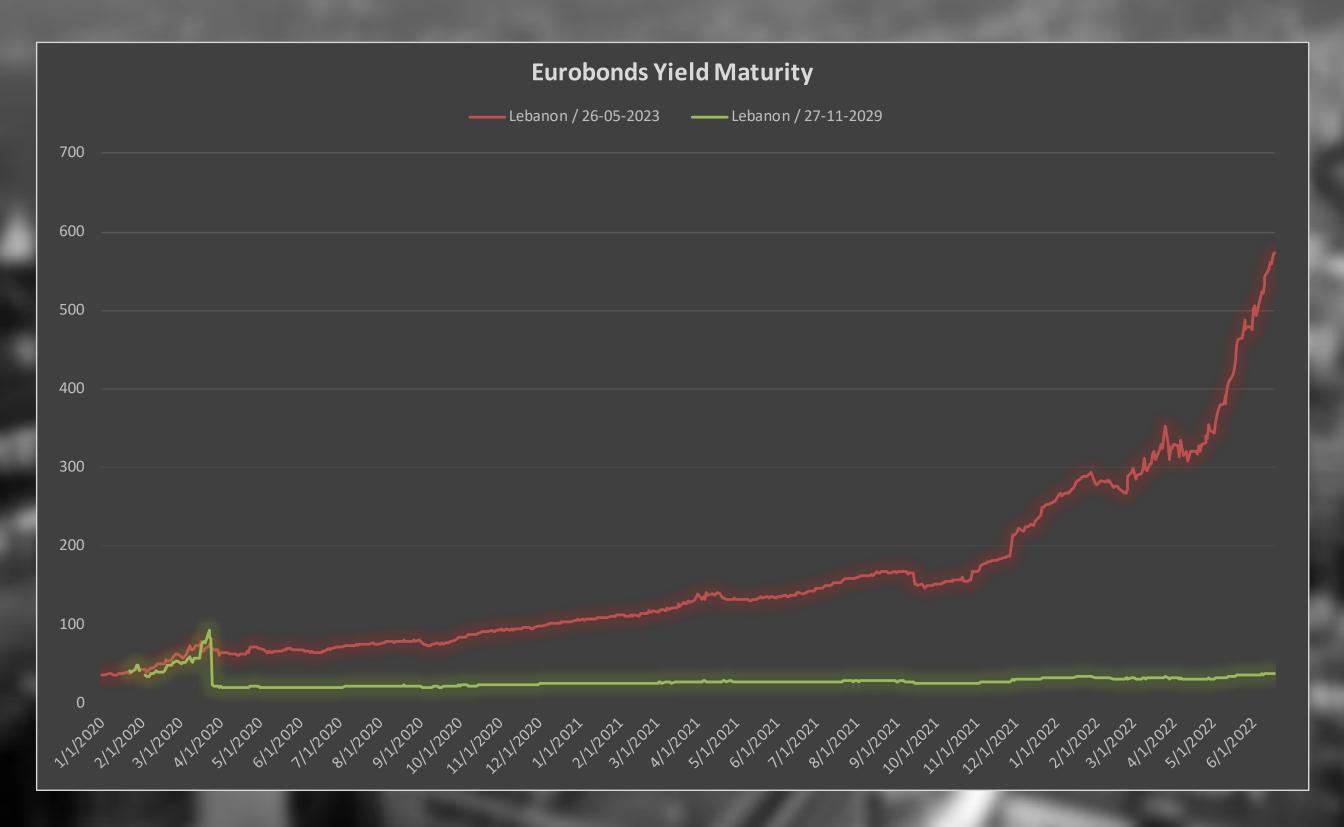

|        | of the State of th | Maria Carrier Company |



#### Lebanon Eurobonds



|                |           | 6/14/2022     |                      | 6/15/2022            |               | 6/16/2022            |                      | 6/17/2022               |             | Daily % Change |       | Weekly % Change |       |
|----------------|-----------|---------------|----------------------|----------------------|---------------|----------------------|----------------------|-------------------------|-------------|----------------|-------|-----------------|-------|
| Reuters Ticker | Maturity  | Closing Price | <b>Closing Yield</b> | <b>Closing Price</b> | Closing Yield | <b>Closing Price</b> | <b>Closing Yield</b> | <b>Closing Price Cl</b> | osing Yield | Price          | Yield | Price           | Yield |
| LB141987968=   | 5/26/2023 | 8.125         | 555.409