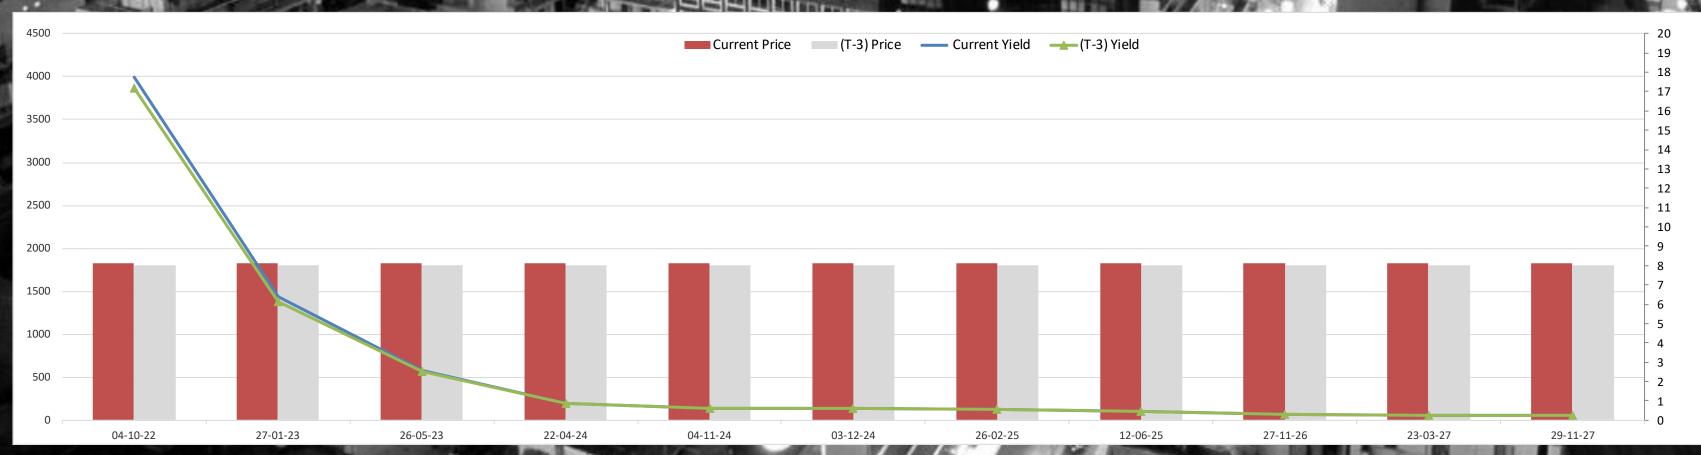

| 0.01%                    | 1.26%                      | 0.18%        |
|     | THE RESERVE AND ADDRESS OF THE PERSON NAMED IN COLUMN TWO IN COLUMN TO THE PERSON NAMED IN COLUMN TWO IN COLUMN TW | THE RESERVE OF THE PERSON NAMED IN COLUMN TWO IS NOT THE PERSON NAMED IN COLUMN TWO IS NAMED IN COLUMN TW | CONTRACTOR AND STREET, COMP. | THE RESERVE AND ADDRESS OF THE PERSON NAMED IN COLUMN TWO IN COLUMN TO THE PERSON NAMED IN COLUMN TWO IN COLUMN TO THE PERSON NAMED IN COLUMN TWO IN COLUMN | COMPANY OF THE PARK NAMED IN |               |                | 844 14               | 100            | A STATE OF THE PARTY OF THE PAR |              | The second law of the second l | The second second second | THE RESERVE AND ADDRESS OF | 1 - Appl - 1 |



#### Lebanon Eurobonds



| 6/15/2022             |           | 6/15/2022     | 6/16/2022            |                      | /2022         | 6/17/2022            |                      | 6/20/2022                |            | Daily % Change |       | Weekly % Change |        |
|-----------------------|-----------|---------------|----------------------|----------------------|---------------|----------------------|----------------------|--------------------------|------------|----------------|-------|-----------------|--------|
| <b>Reuters Ticker</b> | Maturity  | Closing Price | <b>Closing Yield</b> | <b>Closing Price</b> | Closing Yield | <b>Closing Price</b> | <b>Closing Yield</b> | <b>Closing Price Clo</b> | sing Yield | Price          | Yield | Price           | Yield  |
| LB141987