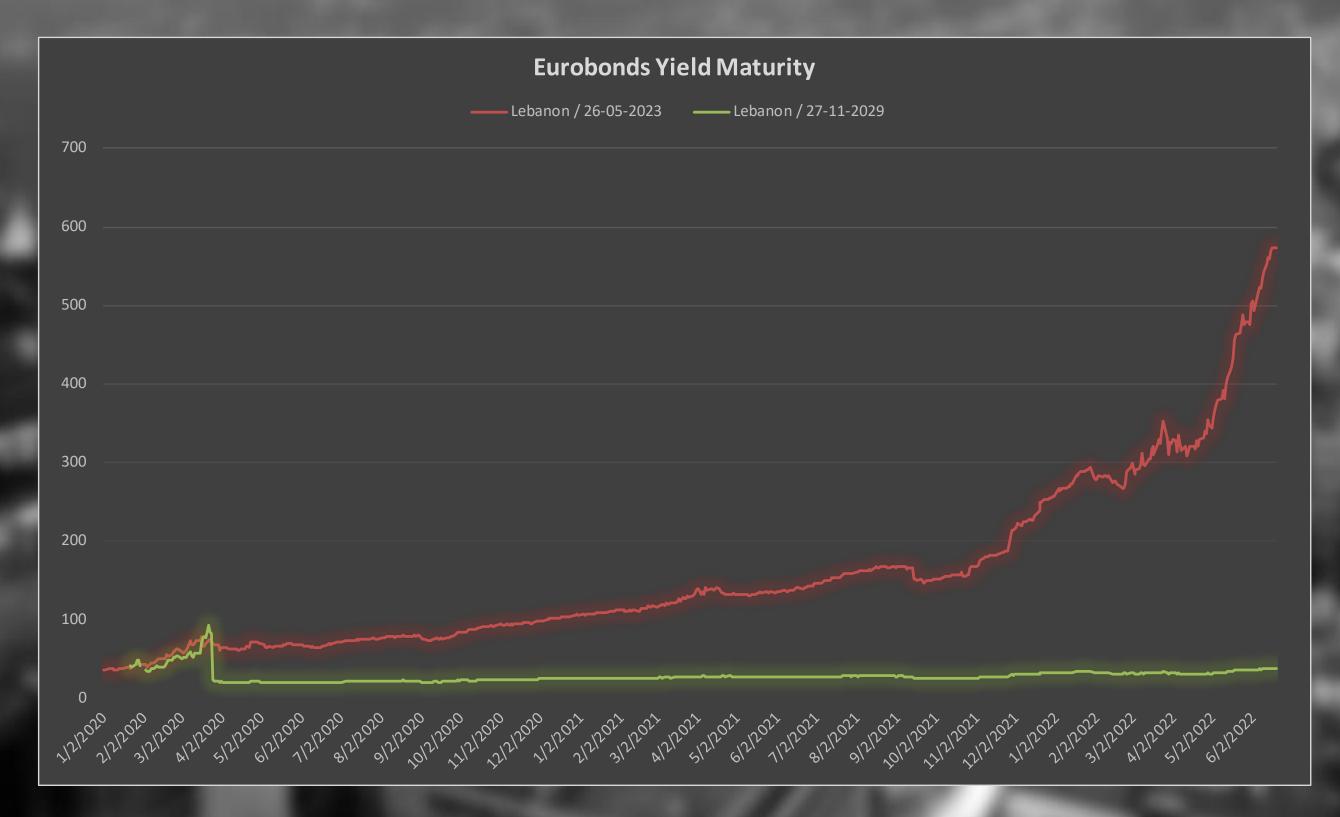

| 0.01%                    | 1.26%                      | 0.18%        |
|     | THE RESERVE AND ADDRESS OF THE PERSON NAMED IN COLUMN TWO IN COLUMN TO THE PERSON NAMED IN COLUMN TWO IN COLUMN TW | THE RESERVE OF THE PERSON NAMED IN COLUMN TWO IS NOT THE PERSON NAMED IN COLUMN TWO IS NAMED IN COLUMN TW | CONTRACTOR AND STREET, COMP. | THE RESERVE AND ADDRESS OF THE PERSON NAMED IN COLUMN TWO IN COLUMN TO THE PERSON NAMED IN COLUMN TWO IN COLUMN TO THE PERSON NAMED IN COLUMN TWO IN COLUMN | COMPANY OF THE PARK NAMED IN |               |                | 844 14               | 100            | A STATE OF THE PARTY OF THE PAR |              | The second law of the second l | The second second second | THE RESERVE AND ADDRESS OF | 1 - Appl - 1 |



#### Lebanon Eurobonds



| 6/15/2022             |           | 6/15/2022     | 6/16/2022            |                      | /2022         | 6/17/2022            |                      | 6/20/2022                |            | Daily % Change |       | Weekly % Change |        |
|-----------------------|-----------|---------------|----------------------|----------------------|---------------|----------------------|----------------------|--------------------------|------------|----------------|-------|-----------------|--------|
| <b>Reuters Ticker</b> | Maturity  | Closing Price | <b>Closing Yield</b> | <b>Closing Price</b> | Closing Yield | <b>Closing Price</b> | <b>Closing Yield</b> | <b>Closing Price Clo</b> | sing Yield | Price          | Yield | Price           | Yield  |
| LB141987968=          | 5/26/2023