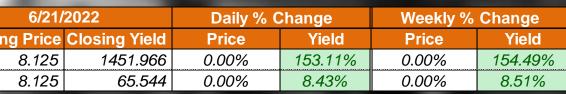

# Lebanon Eurobonds

| and the second se |                                                                                                                 | 6/16/2022            |               | 6/17/2022            |                      | 6/20/2               | 6/20/2022     |                      | 6/21/2022       |          | Daily % Change |                 | Weekly % Change |  |
|-----------------------------------------------------------------------------------------------------------------------------------------------------------------------------------------------------------------------------------------------------------------------------------------------------------------------------------------------------------------------------------------------------------------------------------------------------------------------------------------------------------------------------------------------------------------------------------------------------------------------------------------------------------------------------------------------------|-----------------------------------------------------------------------------------------------------------------|----------------------|---------------|----------------------|----------------------|----------------------|---------------|----------------------|-----------------|----------|----------------|-----------------|-----------------|--|
| Reuters Ticker                                                                                                                                                                                                                                                                                                                                                                                                                                                                                                                                                                                                                                                                                      | Maturity                                                                                                        | <b>Closing Price</b> | Closing Yield | <b>Closing Price</b> | <b>Closing Yield</b> | <b>Closing Price</b> | Closing Yield | <b>Closing Price</b> | Closing Yield   | Price    | Yield          | Price           | Yield           |  |
| LB055923779= Lebanon / 04-10-2022                                                                                                                                                                                                                                                                                                                                                                                                                                                                                                                                                                                                                                                                   | Tuesday, October 4, 2022                                                                                        | 8.125                | 3952.203      | 8.125                | 3990.95              | 8.125                | 3990.95       | 8.125                | 364000          | 0.00%    | 9020.64%       | 0.00%           | 9110.05%        |  |
| LB085936719= Lebanon / 27-01-2023                                                                                                                                                                                                                                                                                                                                                                                                                                                                                                                                                                                                                                                                   | Friday, January 27, 2023                                                                                        | 8.125                | 1419.983      | 8.125                |                      | 8.125                | 1435.822      | 8.125                | 4030.465        | 0.00%    | 180.71%        | 0.00%           | 183.84%         |  |
| LB141987968= Lebanon / 26-05-2023                                                                                                                                                                                                                                                                                                                                                                                                                                                                                                                                                                                                                                                                   | Friday, May 26, 2023                                                                                            | 8.125                | 570.542       | 8.125                | 573.66               | 8.125                | 573.66        | 8.125                | 1451.966        | 0.00%    | 153.11%        | 0.00%           | 154.49%         |  |
| LB139634756= Lebanon / 22-04-2024                                                                                                                                                                                                                                                                                                                                                                                                                                                                                                                                                                                                                                                                   | Monday, April 22, 2024                                                                                          | 8.125                | 196.188       | 8.125                | 196.598              | 8.125                | 196.598       | 8.125                | 576.81          | 0.00%    | 193.40%        | 0.00%           | 194.01%         |  |
| LB131364784= Lebanon / 04-11-2024                                                                                                                                                                                                                                                                                                                                                                                                                                                                                                                                                                                                                                                                   | Monday, November 4, 2024                                                                                        | 8.125                | 139.687       | 8.125                | 139.898              | 8.125                | 139.898       | 8.125                | 197.011         | 0.00%    | 40.82%         | 0.00%           | 41.04%          |  |
| LB047173744= Lebanon / 03-12-2024                                                                                                                                                                                                                                                                                                                                                                                                                                                                                                                                                                                                                                                                   | Tuesday, December 3, 2024                                                                                       | 8.125                | 133.822       | 8.125                | 134.016              | 8.125                | 134.016       | 8.125                | 140.11          | 0.00%    | 4.55%          | 0.00%           | 4.70%           |  |
| LB119641756= Lebanon / 26-02-2025                                                                                                                                                                                                                                                                                                                                                                                                                                                                                                                                                                                                                                                                   | Wednesday, February 26, 2025                                                                                    | 8.125                | 119.432       | 8.125                | 119.588              | 8.125                | 119.588       | 8.125                | 134.211         | 0.00%    | 12.23%         | 0.00%           | 12.37%          |  |
| LB079315591= Lebanon / 12-06-2025                                                                                                                                                                                                                                                                                                                                                                                                                                                                                                                                                                                                                                                                   | Thursday, June 12, 2025                                                                                         | 8.125                | 104.967       | 8.125                | 105.087              | 8.125                | 105.087       | 8.125                | 119.743         | 0.00%    | 13.95%         | 0.00%           | 14.08%          |  |
| LB070782065= Lebanon / 27-11-2026                                                                                                                                                                                                                                                                                                                                                                                                                                                                                                                                                                                                                                                                   | Friday, November 27, 2026                                                                                       | 8.125                | 65.45         | 8.125                | 65.497               | 8.125                | 65.497        | 8.125                | 105.208         | 0.00%    | 60.63%         | 0.00%           | 60.75%          |  |
| LB158623005= Lebanon / 23-03-2027                                                                                                                                                                                                                                                                                                                                                                                                                                                                                                                                                                                                                                                                   | Tuesday, March 23, 2027                                                                                         | 8.125                | 60.406        | 8.125                | 60.446               | 8.125                | 60.446        | 8.125                | 65.544          | 0.00%    | 8.43%          | 0.00%           | 8.51%           |  |
| LB085936689= Lebanon / 29-11-2027                                                                                                                                                                                                                                                                                                                                                                                                                                                                                                                                                                                                                                                                   | Monday, November 29, 2027                                                                                       | 8.125                | 51.913        | 8.125                | 51.943               | 8.125                | 51.943        | 8.125                | 60.487          | 0.00%    | 16.45%         | 0.00%           | 16.52%          |  |
| LB172080332= Lebanon / 20-03-2028                                                                                                                                                                                                                                                                                                                                                                                                                                                                                                                                                                                                                                                                   | Monday, March 20, 2028                                                                                          | 8.125                | 43.582        | 8.125                | 43.603               | 8.125                | 43.603        | 8.125                | 51.972          | 0.00%    | 19.19%         | 0.00%           | 19.25%          |  |
| LB131367597= Lebanon / 03-11-2028                                                                                                                                                                                                                                                                                                                                                                                                                                                                                                                                                                                                                                                                   | Friday, November 3, 2028                                                                                        | 8.125                | 48.813        | 8.125                | 48.84                | 8.125                | 48.84         | 8.125                | 43.624          | 0.00%    | -10.68%        | 0.00%           | -10.63%         |  |
| LB141987976= Lebanon / 25-05-2029                                                                                                                                                                                                                                                                                                                                                                                                                                                                                                                                                                                                                                                                   | Friday, May 25, 2029                                                                                            | 8.125                | 39.724        | 8.125                | 39.741               | 8.125                | 39.741        | 8.125                | 48.866          | 0.00%    | 22.96%         | 0.00%           | 23.01%          |  |
| LB208390864= Lebanon / 27-11-2029                                                                                                                                                                                                                                                                                                                                                                                                                                                                                                                                                                                                                                                                   | Tuesday, November 27, 2029                                                                                      | 8.125                | 36.788        | 8.125                | 36.803               | 8.125                | 36.803        | 8.125                | 39.759          | 0.00%    | 8.03%          | 0.00%           | 8.08%           |  |
| LB119641985= Lebanon / 26-02-2030                                                                                                                                                                                                                                                                                                                                                                                                                                                                                                                                                                                                                                                                   | Saturday, January 0, 1900                                                                                       | 8.125                | 35.505        | 8.125                | 35.519               | 8.125                | 35.519        | 8.125                | 36.818          | 0.00%    | 3.66%          | 0.00%           | 3.70%           |  |
| LB139634772= Lebanon / 22-04-2031                                                                                                                                                                                                                                                                                                                                                                                                                                                                                                                                                                                                                                                                   | Tuesday, April 22, 2031                                                                                         | 8.125                | 30.525        | 8.125                | 30.536               | 8.125                | 30.536        | 8.125                | 35.533          | 0.00%    | 16.36%         | 0.00%           | 16.41%          |  |
| LB172080553= Lebanon / 20-11-2031                                                                                                                                                                                                                                                                                                                                                                                                                                                                                                                                                                                                                                                                   | Thursday, November 20, 2031                                                                                     | 8.125                | 28.524        | 8.125                | 28.533               | 8.125                | 28.533        | 8.125                | 30.546          | 0.00%    | 7.05%          | 0.00%           | 7.09%           |  |
| LB158623048= Lebanon / 23-03-2032                                                                                                                                                                                                                                                                                                                                                                                                                                                                                                                                                                                                                                                                   | Tuesday, March 23, 2032                                                                                         | 7.897                | 27.792        | 7.936                | 27.743               | 7.658                | 28.16         | 8.125                | 28.542          | 6.10%    | 1.36%          | 2.89%           | 2.70%           |  |
| LB182423823= Lebanon / 17-05-2033                                                                                                                                                                                                                                                                                                                                                                                                                                                                                                                                                                                                                                                                   | Tuesday, May 17, 2033                                                                                           | 8.125                | 24.388        | 8.125                | 24.395               | 8.125                | 24.401        | 7.74                 | 28.044          | -4.74%   | 14.93%         | -4.74%          | 14.99%          |  |
| LB182423807= Lebanon / 17-05-2034                                                                                                                                                                                                                                                                                                                                                                                                                                                                                                                                                                                                                                                                   | Wednesday, May 17, 2034                                                                                         | 8.125                | 22.236        | 8.125                | 22.241               | 8.125                | 22.241        | 8.125                | 24.408          | 0.00%    | 9.74%          | 0.00%           | 9.77%           |  |
| LB131365462= Lebanon / 02-11-2035                                                                                                                                                                                                                                                                                                                                                                                                                                                                                                                                                                                                                                                                   | Friday, November 2, 2035                                                                                        | 8.125                | 19.694        | 8                    | 19.826               | 8.125                | 19.698        | 8.125                | 22.247          | 0.00%    | 12.94%         | 0.00%           | 12.96%          |  |
| LB208390813= Lebanon / 27-07-2035                                                                                                                                                                                                                                                                                                                                                                                                                                                                                                                                                                                                                                                                   | Friday, July 27, 2035                                                                                           | 8.125                | 20.11         | 8.125                | 20.115               | 8.125                | 20.115        | 8.125                | 19.703          | 0.00%    | -2.05%         | 0.00%           | -2.02%          |  |
| LB158623030= Lebanon / 23-03-2037                                                                                                                                                                                                                                                                                                                                                                                                                                                                                                                                                                                                                                                                   | Monday, March 23, 2037                                                                                          | 8.125                | 17.757        | 8                    | 17.875               |                      | 17.76         | 8.125                | 20.119          | 0.00%    | 13.28%         | 0.00%           | 13.30%          |  |
| Average of Prices                                                                                                                                                                                                                                                                                                                                                                                                                                                                                                                                                                                                                                                                                   |                                                                                                                 | 8.12                 | 300.42        | 8.11                 | 302.89               | 8.11                 | 302.89        | 8.13                 | 17.76           | 0.06%    | 409.24%        | -0.08%          | 413.29%         |  |
| AND AND A                                                                                                                                                                                                                                                                                                                                                                                                                                                                                                                                                                                                                                                                                           | A CONTRACTOR OF | A DE LA COMPANY      | ALC: NO.      | STATISTICS.          | 11254 B              | .229 55.             | and the       | 10000                | Support and the | - 1980 A |                | A Street Street | IN EVENCE       |  |