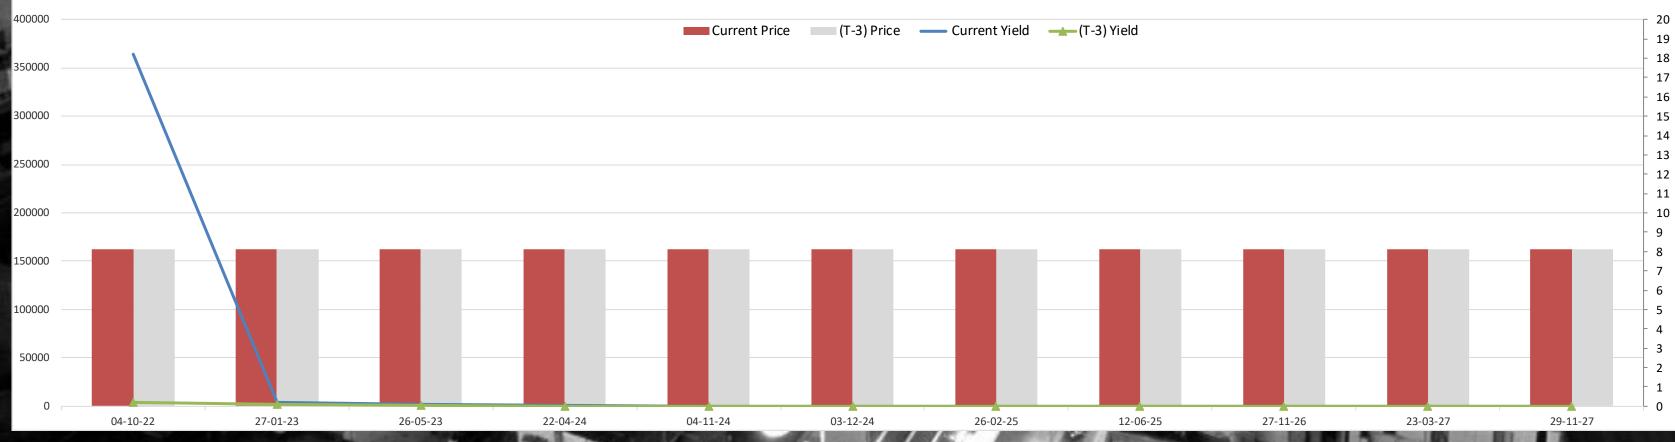

# Lebanon Eurobonds

| and the second se |                                                                                                                 | 6/16/2022            |               | 6/17/2022            |                      | 6/20/2               | 6/20/2022     |                      | 6/21/2022       |          | Daily % Change |                 | Weekly % Change |  |
|-----------------------------------------------------------------------------------------------------------------------------------------------------------------------------------------------------------------------------------------------------------------------------------------------------------------------------------------------------------------------------------------------------------------------------------------------------------------------------------------------------------------------------------------------------------------------------------------------------------------------------------------------------------------------------------------------------|-----------------------------------------------------------------------------------------------------------------|----------------------|---------------|----------------------|----------------------|----------------------|---------------|----------------------|-----------------|----------|----------------|-----------------|-----------------|--|
| Reuters Ticker                                                                                                                                                                                                                                                                                                                                                                                                                                                                                                                                                                                                                                                                                      | Maturity                                                                                                        | <b>Closing Price</b> | Closing Yield | <b>Closing Price</b> | <b>Closing Yield</b> | <b>Closing Price</b> | Closing Yield | <b>Closing Price</b> | Closing Yield   | Price    | Yield          | Price           | Yield           |  |
| LB055923779= Lebanon / 04-10-2022                                                                                                                                                                                                                                                                                                                                                                                                                                                                                                                                                                                                                                                                   | Tuesday, October 4, 2022                                                                                        | 8.125                | 3952.203      | 8.125                | 3990.95              | 8.125                | 3990.95       | 8.125                | 364000          | 0.00%    | 9020.64%       | 0.00%           | 9110.05%        |  |
| LB085936719= Lebanon / 27-01-2023                                                                                                                                                                                                                                                                                                                                                                                                                                                                                                                                                                                                                                                                   | Friday, January 27, 2023                                                                                        | 8.125                | 1419.983      | 8.125                |                      | 8.125                | 1435.822      | 8.125                | 4030.465        | 0.00%    | 180.71%        | 0.00%           | 183.84%         |  |
| LB141987968= Lebanon / 26-05-2023                                                                                                                                                                                                                                                                                                                                                                                                                                                                                                                                                                                                                                                                   | Friday, May 26, 2023                                                                                            | 8.125                | 570.542       | 8.125                | 573.66               | 8.125                | 573.66        | 8.125                | 1451.966        | 0.00%    | 153.11%        | 0.00%           | 154.49%         |  |
| LB139634756= Lebanon / 22-04-2024                                                                                                                                                                                                                                                                                                                                                                                                                                                                                                                                                                                                                                                                   | Monday, April 22, 2024                                                                                          | 8.125                | 196.188       | 8.125                | 196.598              | 8.125                | 196.598       | 8.125                | 576.81          | 0.00%    | 193.40%        | 0.00%           | 194.01%         |  |
| LB131364784= Lebanon / 04-11-2024                                                                                                                                                                                                                                                                                                                                                                                                                                                                                                                                                                                                                                                                   | Monday, November 4, 2024                                                                                        | 8.125                | 139.687       | 8.125                | 139.898              | 8.125                | 139.898       | 8.125                | 197.011         | 0.00%    | 40.82%         | 0.00%           | 41.04%          |  |
| LB047173744= Lebanon / 03-12-2024                                                                                                                                                                                                                                                                                                                                                                                                                                                                                                                                                                                                                                                                   | Tuesday, December 3, 2024                                                                                       | 8.125                | 133.822       | 8.125                | 134.016              | 8.125                | 134.016       | 8.125                | 140.11          | 0.00%    | 4.55%          | 0.00%           | 4.70%           |  |
| LB119641756= Lebanon / 26-02-2025                                                                                                                                                                                                                                                                                                                                                                                                                                                                                                                                                                                                                                                                   | Wednesday, February 26, 2025                                                                                    | 8.125                | 119.432       | 8.125                | 119.588              | 8.125                | 119.588       | 8.125                | 134.211         | 0.00%    | 12.23%         | 0.00%           | 12.37%          |  |
| LB079315591= Lebanon / 12-06-2025                                                                                                                                                                                                                                                                                                                                                                                                                                                                                                                                                                                                                                                                   | Thursday, June 12, 2025                                                                                         | 8.125                | 104.967       | 8.125                | 105.087              | 8.125                | 105.087       | 8.125                | 119.743         | 0.00%    | 13.95%         | 0.00%           | 14.08%          |  |
| LB070782065= Lebanon / 27-11-2026                                                                                                                                                                                                                                                                                                                                                                                                                                                                                                                                                                                                                                                                   | Friday, November 27, 2026                                                                                       | 8.125                | 65.45         | 8.125                | 65.497               | 8.125                | 65.497        | 8.125                | 105.208         | 0.00%    | 60.63%         | 0.00%           | 60.75%          |  |
| LB158623005= Lebanon / 23-03-2027                                                                                                                                                                                                                                                                                                                                                                                                                                                                                                                                                                                                                                                                   | Tuesday, March 23, 2027                                                                                         | 8.125                | 60.406        | 8.125                | 60.446               | 8.125                | 60.446        | 8.125                | 65.544          | 0.00%    | 8.43%          | 0.00%           | 8.51%           |  |
| LB085936689= Lebanon / 29-11-2027                                                                                                                                                                                                                                                                                                                                                                                                                                                                                                                                                                                                                                                                   | Monday, November 29, 2027                                                                                       | 8.125                | 51.913        | 8.125                | 51.943               | 8.125                | 51.943        | 8.125                | 60.487          | 0.00%    | 16.45%         | 0.00%           | 16.52%          |  |
| LB172080332= Lebanon / 20-03-2028                                                                                                                                                                                                                                                                                                                                                                                                                                                                                                                                                                                                                                                                   | Monday, March 20, 2028                                                                                          | 8.125                | 43.582        | 8.125                | 43.603               | 8.125                | 43.603        | 8.125                | 51.972          | 0.00%    | 19.19%         | 0.00%           | 19.25%          |  |
| LB131367597= Lebanon / 03-11-2028                                                                                                                                                                                                                                                                                                                                                                                                                                                                                                                                                                                                                                                                   | Friday, November 3, 2028                                                                                        | 8.125                | 48.813        | 8.125                | 48.84                | 8.125                | 48.84         | 8.125                | 43.624          | 0.00%    | -10.68%        | 0.00%           | -10.63%         |  |
| LB141987976= Lebanon / 25-05-2029                                                                                                                                                                                                                                                                                                                                                                                                                                                                                                                                                                                                                                                                   | Friday, May 25, 2029                                                                                            | 8.125                | 39.724        | 8.125                | 39.741               | 8.125                | 39.741        | 8.125                | 48.866          | 0.00%    | 22.96%         | 0.00%           | 23.01%          |  |
| LB208390864= Lebanon / 27-11-2029                                                                                                                                                                                                                                                                                                                                                                                                                                                                                                                                                                                                                                                                   | Tuesday, November 27, 2029                                                                                      | 8.125                | 36.788        | 8.125                | 36.803               | 8.125                | 36.803        | 8.125                | 39.759          | 0.00%    | 8.03%          | 0.00%           | 8.08%           |  |
| LB119641985= Lebanon / 26-02-2030                                                                                                                                                                                                                                                                                                                                                                                                                                                                                                                                                                                                                                                                   | Saturday, January 0, 1900                                                                                       | 8.125                | 35.505        | 8.125                | 35.519               | 8.125                | 35.519        | 8.125                | 36.818          | 0.00%    | 3.66%          | 0.00%           | 3.70%           |  |
| LB139634772= Lebanon / 22-04-2031                                                                                                                                                                                                                                                                                                                                                                                                                                                                                                                                                                                                                                                                   | Tuesday, April 22, 2031                                                                                         | 8.125                | 30.525        | 8.125                | 30.536               | 8.125                | 30.536        | 8.125                | 35.533          | 0.00%    | 16.36%         | 0.00%           | 16.41%          |  |
| LB172080553= Lebanon / 20-11-2031                                                                                                                                                                                                                                                                                                                                                                                                                                                                                                                                                                                                                                                                   | Thursday, November 20, 2031                                                                                     | 8.125                | 28.524        | 8.125                | 28.533               | 8.125                | 28.533        | 8.125                | 30.546          | 0.00%    | 7.05%          | 0.00%           | 7.09%           |  |
| LB158623048= Lebanon / 23-03-2032                                                                                                                                                                                                                                                                                                                                                                                                                                                                                                                                                                                                                                                                   | Tuesday, March 23, 2032                                                                                         | 7.897                | 27.792        | 7.936                | 27.743               | 7.658                | 28.16         | 8.125                | 28.542          | 6.10%    | 1.36%          | 2.89%           | 2.70%           |  |
| LB182423823= Lebanon / 17-05-2033                                                                                                                                                                                                                                                                                                                                                                                                                                                                                                                                                                                                                                                                   | Tuesday, May 17, 2033                                                                                           | 8.125                | 24.388        | 8.125                | 24.395               | 8.125                | 24.401        | 7.74                 | 28.044          | -4.74%   | 14.93%         | -4.74%          | 14.99%          |  |
| LB182423807= Lebanon / 17-05-2034                                                                                                                                                                                                                                                                                                                                                                                                                                                                                                                                                                                                                                                                   | Wednesday, May 17, 2034                                                                                         | 8.125                | 22.236        | 8.125                | 22.241               | 8.125                | 22.241        | 8.125                | 24.408          | 0.00%    | 9.74%          | 0.00%           | 9.77%           |  |
| LB131365462= Lebanon / 02-11-2035                                                                                                                                                                                                                                                                                                                                                                                                                                                                                                                                                                                                                                                                   | Friday, November 2, 2035                                                                                        | 8.125                | 19.694        | 8                    | 19.826               | 8.125                | 19.698        | 8.125                | 22.247          | 0.00%    | 12.94%         | 0.00%           | 12.96%          |  |
| LB208390813= Lebanon / 27-07-2035                                                                                                                                                                                                                                                                                                                                                                                                                                                                                                                                                                                                                                                                   | Friday, July 27, 2035                                                                                           | 8.125                | 20.11         | 8.125                | 20.115               | 8.125                | 20.115        | 8.125                | 19.703          | 0.00%    | -2.05%         | 0.00%           | -2.02%          |  |
| LB158623030= Lebanon / 23-03-2037                                                                                                                                                                                                                                                                                                                                                                                                                                                                                                                                                                                                                                                                   | Monday, March 23, 2037                                                                                          | 8.125                | 17.757        | 8                    | 17.875               |                      | 17.76         | 8.125                | 20.119          | 0.00%    | 13.28%         | 0.00%           | 13.30%          |  |
| Average of Prices                                                                                                                                                                                                                                                                                                                                                                                                                                                                                                                                                                                                                                                                                   |                                                                                                                 | 8.12                 | 300.42        | 8.11                 | 302.89               | 8.11                 | 302.89        | 8.13                 | 17.76           | 0.06%    | 409.24%        | -0.08%          | 413.29%         |  |
| AND AND A                                                                                                                                                                                                                                                                                                                                                                                                                                                                                                                                                                                                                                                                                           | A CONTRACTOR OF | A DE LA COMPANY      | ALC: NO.      | STATISTICS.          | 11254 B              | .229 55.             | and the       | 10000                | Support and the | - 1980 A |                | A Street Street | IN EVENCE       |  |