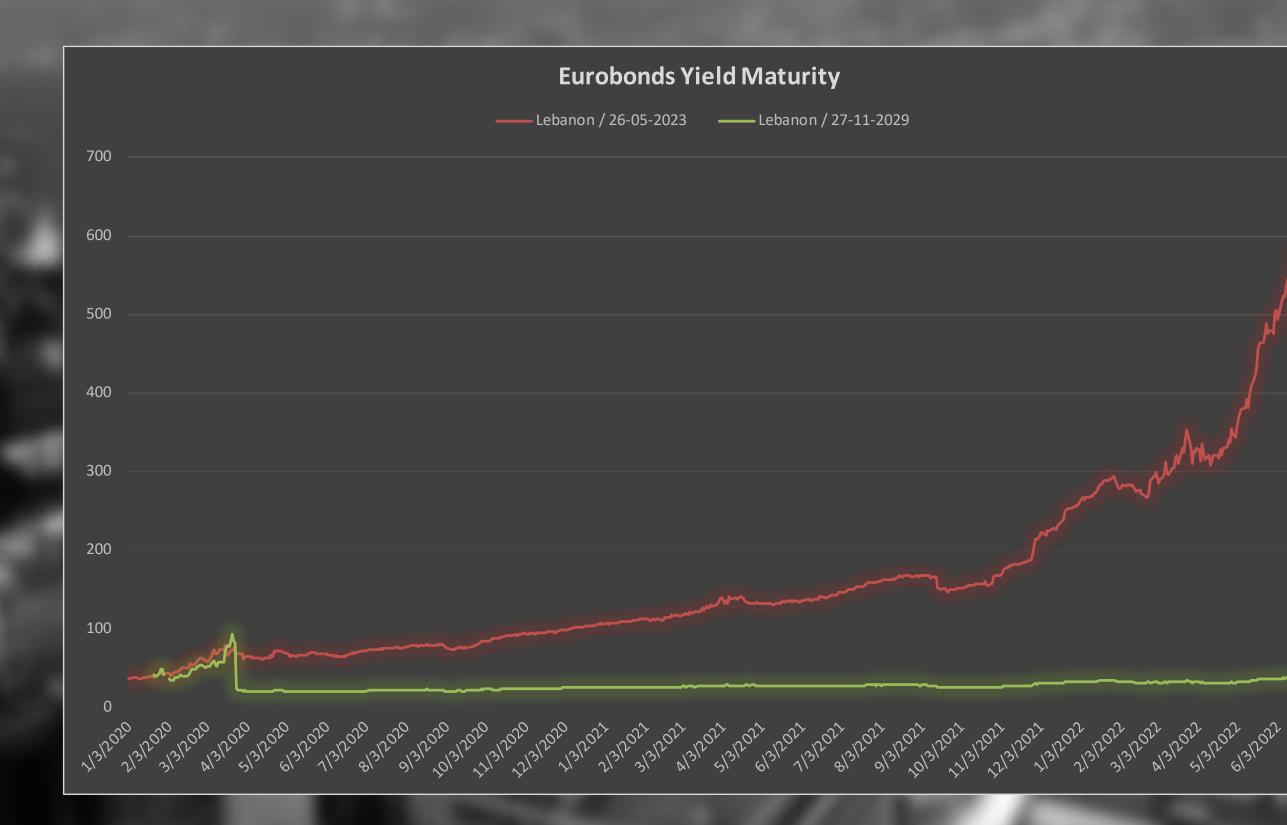

### Lebanon Eurobonds

# Lebanon Eurobonds

| and the second se |                                                                                                                 | 6/16/2022            |               | 6/17/2022            |                      | 6/20/2               | 6/20/2022     |                      | 6/21/2022       |          | Daily % Change |                 | Weekly % Change |  |
|-----------------------------------------------------------------------------------------------------------------------------------------------------------------------------------------------------------------------------------------------------------------------------------------------------------------------------------------------------------------------------------------------------------------------------------------------------------------------------------------------------------------------------------------------------------------------------------------------------------------------------------------------------------------------------------------------------|-----------------------------------------------------------------------------------------------------------------|----------------------|---------------|----------------------|----------------------|----------------------|---------------|----------------------|-----------------|----------|----------------|-----------------|-----------------|--|
| Reuters Ticker                                                                                                                                                                                                                                                                                                                                                                                                                                                                                                                                                                                                                                                                                      | Maturity                                                                                                        | <b>Closing Price</b> | Closing Yield | <b>Closing Price</b> | <b>Closing Yield</b> | <b>Closing Price</b> | Closing Yield | <b>Closing Price</b> | Closing Yield   | Price    | Yield          | Price           | Yield           |  |
| LB055923779= Lebanon / 04-10-2022                                                                                                                                                                                                                                                                                                                                                                                                                                                                                                                                                                                                                                                                   | Tuesday, October 4, 2022                                                                                        | 8.125                | 3952.203      | 8.125                | 3990.95              | 8.125                | 3990.95       | 8.125                | 364000          | 0.00%    | 9020.64%       | 0.00%           | 9110.05%        |  |
| LB085936719= Lebanon / 27-01-2023                                                                                                                                                                                                                                                                                                                                                                                                                                                                                                                                                                                                                                                                   | Friday, January 27, 2023                                                                                        | 8.125                | 1419.983      | 8.125                |                      | 8.125                | 1435.822      | 8.125                | 4030.465        | 0.00%    | 180.71%        | 0.00%           | 183.84%         |  |
| LB141987968= Lebanon / 26-05-2023                                                                                                                                                                                                                                                                                                                                                                                                                                                                                                                                                                                                                                                                   | Friday, May 26, 2023                                                                                            | 8.125                | 570.542       | 8.125                | 573.66               | 8.125                | 573.66        | 8.125                | 1451.966        | 0.00%    | 153.11%        | 0.00%           | 154.49%         |  |
| LB139634756= Lebanon / 22-04-2024                                                                                                                                                                                                                                                                                                                                                                                                                                                                                                                                                                                                                                                                   | Monday, April 22, 2024                                                                                          | 8.125                | 196.188       | 8.125                | 196.598              | 8.125                | 196.598       | 8.125                | 576.81          | 0.00%    | 193.40%        | 0.00%           | 194.01%         |  |
| LB131364784= Lebanon / 04-11-2024                                                                                                                                                                                                                                                                                                                                                                                                                                                                                                                                                                                                                                                                   | Monday, November 4, 2024                                                                                        | 8.125                | 139.687       | 8.125                | 139.898              | 8.125                | 139.898       | 8.125                | 197.011         | 0.00%    | 40.82%         | 0.00%           | 41.04%          |  |
| LB047173744= Lebanon / 03-12-2024                                                                                                                                                                                                                                                                                                                                                                                                                                                                                                                                                                                                                                                                   | Tuesday, December 3, 2024                                                                                       | 8.125                | 133.822       | 8.125                | 134.016              | 8.125                | 134.016       | 8.125                | 140.11          | 0.00%    | 4.55%          | 0.00%           | 4.70%           |  |
| LB119641756= Lebanon / 26-02-2025                                                                                                                                                                                                                                                                                                                                                                                                                                                                                                                                                                                                                                                                   | Wednesday, February 26, 2025                                                                                    | 8.125                | 119.432       | 8.125                | 119.588              | 8.125                | 119.588       | 8.125                | 134.211         | 0.00%    | 12.23%         | 0.00%           | 12.37%          |  |
| LB079315591= Lebanon / 12-06-2025                                                                                                                                                                                                                                                                                                                                                                                                                                                                                                                                                                                                                                                                   | Thursday, June 12, 2025                                                                                         | 8.125                | 104.967       | 8.125                | 105.087              | 8.125                | 105.087       | 8.125                | 119.743         | 0.00%    | 13.95%         | 0.00%           | 14.08%          |  |
| LB070782065= Lebanon / 27-11-2026                                                                                                                                                                                                                                                                                                                                                                                                                                                                                                                                                                                                                                                                   | Friday, November 27, 2026                                                                                       | 8.125                | 65.45         | 8.125                | 65.497               | 8.125                | 65.497        | 8.125                | 105.208         | 0.00%    | 60.63%         | 0.00%           | 60.75%          |  |
| LB158623005= Lebanon / 23-03-2027                                                                                                                                                                                                                                                                                                                                                                                                                                                                                                                                                                                                                                                                   | Tuesday, March 23, 2027                                                                                         | 8.125                | 60.406        | 8.125                | 60.446               | 8.125                | 60.446        | 8.125                | 65.544          | 0.00%    | 8.43%          | 0.00%           | 8.51%           |  |
| LB085936689= Lebanon / 29-11-2027                                                                                                                                                                                                                                                                                                                                                                                                                                                                                                                                                                                                                                                                   | Monday, November 29, 2027                                                                                       | 8.125                | 51.913        | 8.125                | 51.943               | 8.125                | 51.943        | 8.125                | 60.487          | 0.00%    | 16.45%         | 0.00%           | 16.52%          |  |
| LB172080332= Lebanon / 20-03-2028                                                                                                                                                                                                                                                                                                                                                                                                                                                                                                                                                                                                                                                                   | Monday, March 20, 2028                                                                                          | 8.125                | 43.582        | 8.125                | 43.603               | 8.125                | 43.603        | 8.125                | 51.972          | 0.00%    | 19.19%         | 0.00%           | 19.25%          |  |
| LB131367597= Lebanon / 03-11-2028                                                                                                                                                                                                                                                                                                                                                                                                                                                                                                                                                                                                                                                                   | Friday, November 3, 2028                                                                                        | 8.125                | 48.813        | 8.125                | 48.84                | 8.125                | 48.84         | 8.125                | 43.624          | 0.00%    | -10.68%        | 0.00%           | -10.63%         |  |
| LB141987976= Lebanon / 25-05-2029                                                                                                                                                                                                                                                                                                                                                                                                                                                                                                                                                                                                                                                                   | Friday, May 25, 2029                                                                                            | 8.125                | 39.724        | 8.125                | 39.741               | 8.125                | 39.741        | 8.125                | 48.866          | 0.00%    | 22.96%         | 0.00%           | 23.01%          |  |
| LB208390864= Lebanon / 27-11-2029                                                                                                                                                                                                                                                                                                                                                                                                                                                                                                                                                                                                                                                                   | Tuesday, November 27, 2029                                                                                      | 8.125                | 36.788        | 8.125                | 36.803               | 8.125                | 36.803        | 8.125                | 39.759          | 0.00%    | 8.03%          | 0.00%           | 8.08%           |  |
| LB119641985= Lebanon / 26-02-2030                                                                                                                                                                                                                                                                                                                                                                                                                                                                                                                                                                                                                                                                   | Saturday, January 0, 1900                                                                                       | 8.125                | 35.505        | 8.125                | 35.519               | 8.125                | 35.519        | 8.125                | 36.818          | 0.00%    | 3.66%          | 0.00%           | 3.70%           |  |
| LB139634772= Lebanon / 22-04-2031                                                                                                                                                                                                                                                                                                                                                                                                                                                                                                                                                                                                                                                                   | Tuesday, April 22, 2031                                                                                         | 8.125                | 30.525        | 8.125                | 30.536               | 8.125                | 30.536        | 8.125                | 35.533          | 0.00%    | 16.36%         | 0.00%           | 16.41%          |  |
| LB172080553= Lebanon / 20-11-2031                                                                                                                                                                                                                                                                                                                                                                                                                                                                                                                                                                                                                                                                   | Thursday, November 20, 2031                                                                                     | 8.125                | 28.524        | 8.125                | 28.533               | 8.125                | 28.533        | 8.125                | 30.546          | 0.00%    | 7.05%          | 0.00%           | 7.09%           |  |
| LB158623048= Lebanon / 23-03-2032                                                                                                                                                                                                                                                                                                                                                                                                                                                                                                                                                                                                                                                                   | Tuesday, March 23, 2032                                                                                         | 7.897                | 27.792        | 7.936                | 27.743               | 7.658                | 28.16         | 8.125                | 28.542          | 6.10%    | 1.36%          | 2.89%           | 2.70%           |  |
| LB182423823= Lebanon / 17-05-2033                                                                                                                                                                                                                                                                                                                                                                                                                                                                                                                                                                                                                                                                   | Tuesday, May 17, 2033                                                                                           | 8.125                | 24.388        | 8.125                | 24.395               | 8.125                | 24.401        | 7.74                 | 28.044          | -4.74%   | 14.93%         | -4.74%          | 14.99%          |  |
| LB182423807= Lebanon / 17-05-2034                                                                                                                                                                                                                                                                                                                                                                                                                                                                                                                                                                                                                                                                   | Wednesday, May 17, 2034                                                                                         | 8.125                | 22.236        | 8.125                | 22.241               | 8.125                | 22.241        | 8.125                | 24.408          | 0.00%    | 9.74%          | 0.00%           | 9.77%           |  |
| LB131365462= Lebanon / 02-11-2035                                                                                                                                                                                                                                                                                                                                                                                                                                                                                                                                                                                                                                                                   | Friday, November 2, 2035                                                                                        | 8.125                | 19.694        | 8                    | 19.826               | 8.125                | 19.698        | 8.125                | 22.247          | 0.00%    | 12.94%         | 0.00%           | 12.96%          |  |
| LB208390813= Lebanon / 27-07-2035                                                                                                                                                                                                                                                                                                                                                                                                                                                                                                                                                                                                                                                                   | Friday, July 27, 2035                                                                                           | 8.125                | 20.11         | 8.125                | 20.115               | 8.125                | 20.115        | 8.125                | 19.703          | 0.00%    | -2.05%         | 0.00%           | -2.02%          |  |
| LB158623030= Lebanon / 23-03-2037                                                                                                                                                                                                                                                                                                                                                                                                                                                                                                                                                                                                                                                                   | Monday, March 23, 2037                                                                                          | 8.125                | 17.757        | 8                    | 17.875               |                      | 17.76         | 8.125                | 20.119          | 0.00%    | 13.28%         | 0.00%           | 13.30%          |  |
| Average of Prices                                                                                                                                                                                                                                                                                                                                                                                                                                                                                                                                                                                                                                                                                   |                                                                                                                 | 8.12                 | 300.42        | 8.11                 | 302.89               | 8.11                 | 302.89        | 8.13                 | 17.76           | 0.06%    | 409.24%        | -0.08%          | 413.29%         |  |
| AND AND A                                                                                                                                                                                                                                                                                                                                                                                                                                                                                                                                                                                                                                                                                           | A CONTRACTOR OF | A DE LA COMPANY      | ALC: NO.      | STATISTICS.          | 11254 B              | .229 55.             | and the       | 10000                | Support and the | - 1980 A |                | A Street Street | IN EVENCE       |  |