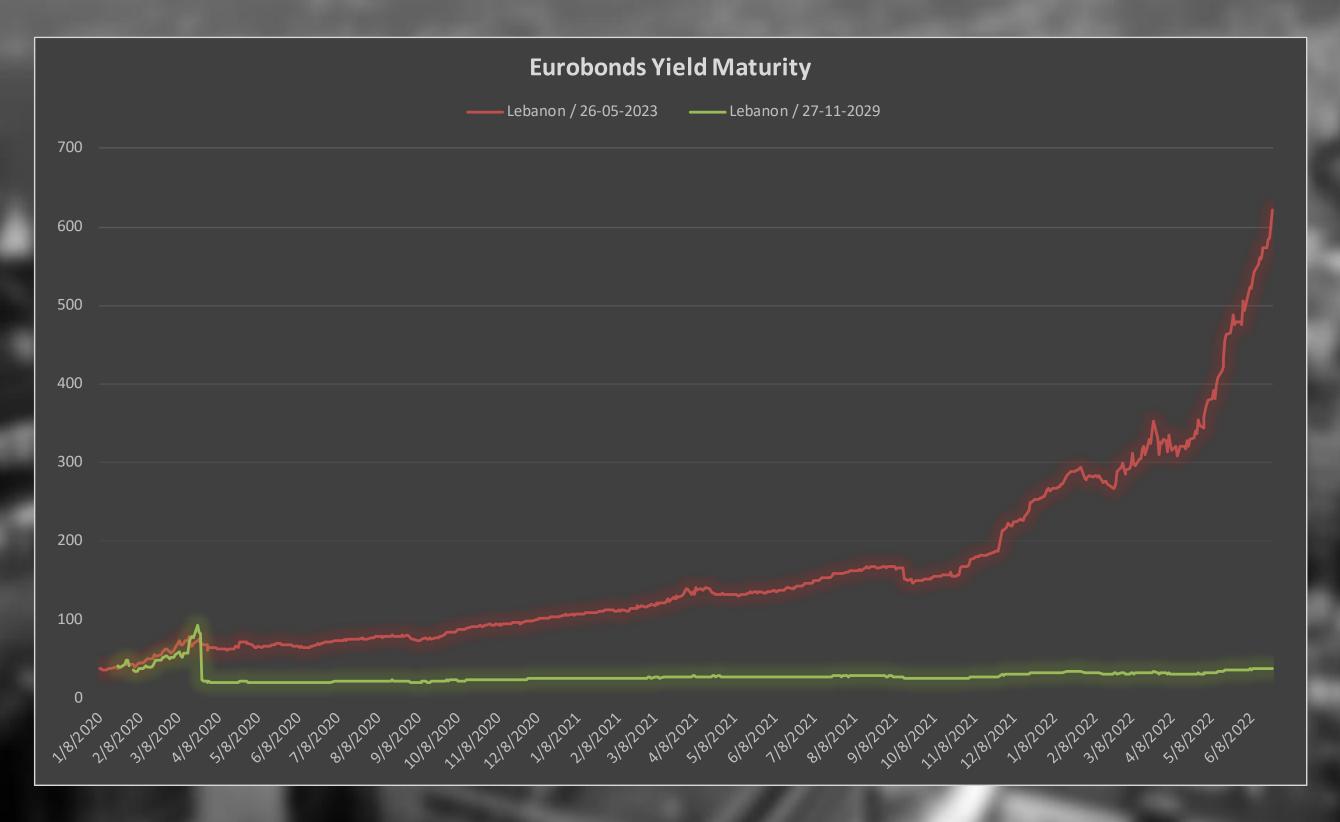

|
| The second secon | THE R. P. LEWIS CO., LANSING, MICH. | NAMED AND POST OFFICE ASSESSMENT OF THE PERSON OF THE PERS | AND DESCRIPTION OF THE PERSON NAMED IN | ALTERNATION OF  |               | The state of the s | 100 200              | The second secon | 1 TO | Designation of the last                | The second of  |        | OF REAL PROPERTY. | The state of the s |



#### Lebanon Eurobonds



|                |           | 6/21/2022     |                      | 6/22/2022            |               | 6/23/2022            |                      | 6/24/2022              |              | Daily % Change |       | Weekly % Change |       |
|----------------|-----------|---------------|----------------------|----------------------|---------------|----------------------|----------------------|------------------------|--------------|----------------|-------|-----------------|-------|
| Reuters Ticker | Maturity  | Closing Price | <b>Closing Yield</b> | <b>Closing Price</b> | Closing Yield | <b>Closing Price</b> | <b>Closing Yield</b> | <b>Closing Price C</b> | losing Yield | Price          | Yield | Price           | Yield |
| LB141987968=   | 5/26/2023 | 8.125         | 576.81