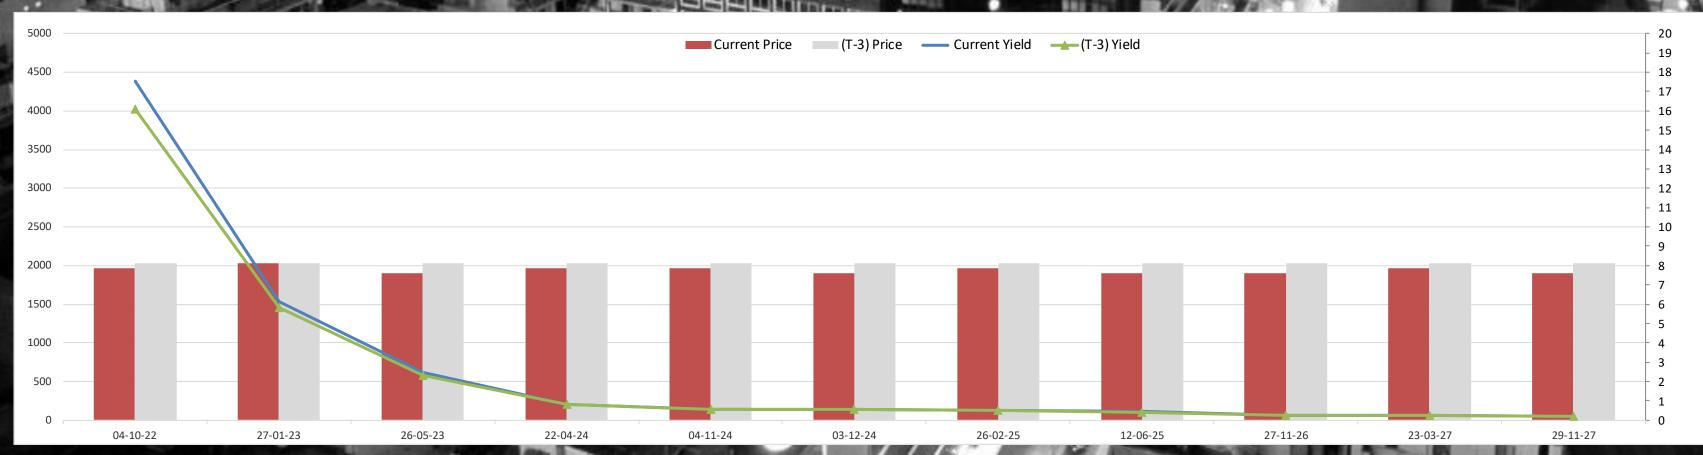

|
| The second secon | THE R. P. LEWIS CO., LANSING, MICH. | NAMED AND POST OFFICE ASSESSMENT OF THE PERSON OF THE PERS | AND DESCRIPTION OF THE PERSON NAMED IN | ALTERNATION OF  |               | The state of the s | 100 200              | The second secon | 1 TO | Designation of the last                | The second of  |        | OF REAL PROPERTY. | The state of the s |



#### Lebanon Eurobonds



|                |           | 6/21/2022     |                      | 6/22/2022            |               | 6/23/2022            |                      | 6/24/2022              |              | Daily % Change |       | Weekly % Change |       |
|----------------|-----------|---------------|----------------------|----------------------|---------------|----------------------|----------------------|------------------------|--------------|----------------|-------|-----------------|-------|
| Reuters Ticker | Maturity  | Closing Price | <b>Closing Yield</b> | <b>Closing Price</b> | Closing Yield | <b>Closing Price</b> | <b>Closing Yield</b> | <b>Closing Price C</b> | losing Yield | Price          | Yield | Price           | Yield |
| LB141987968=   | 5/26/2023 | 8.1