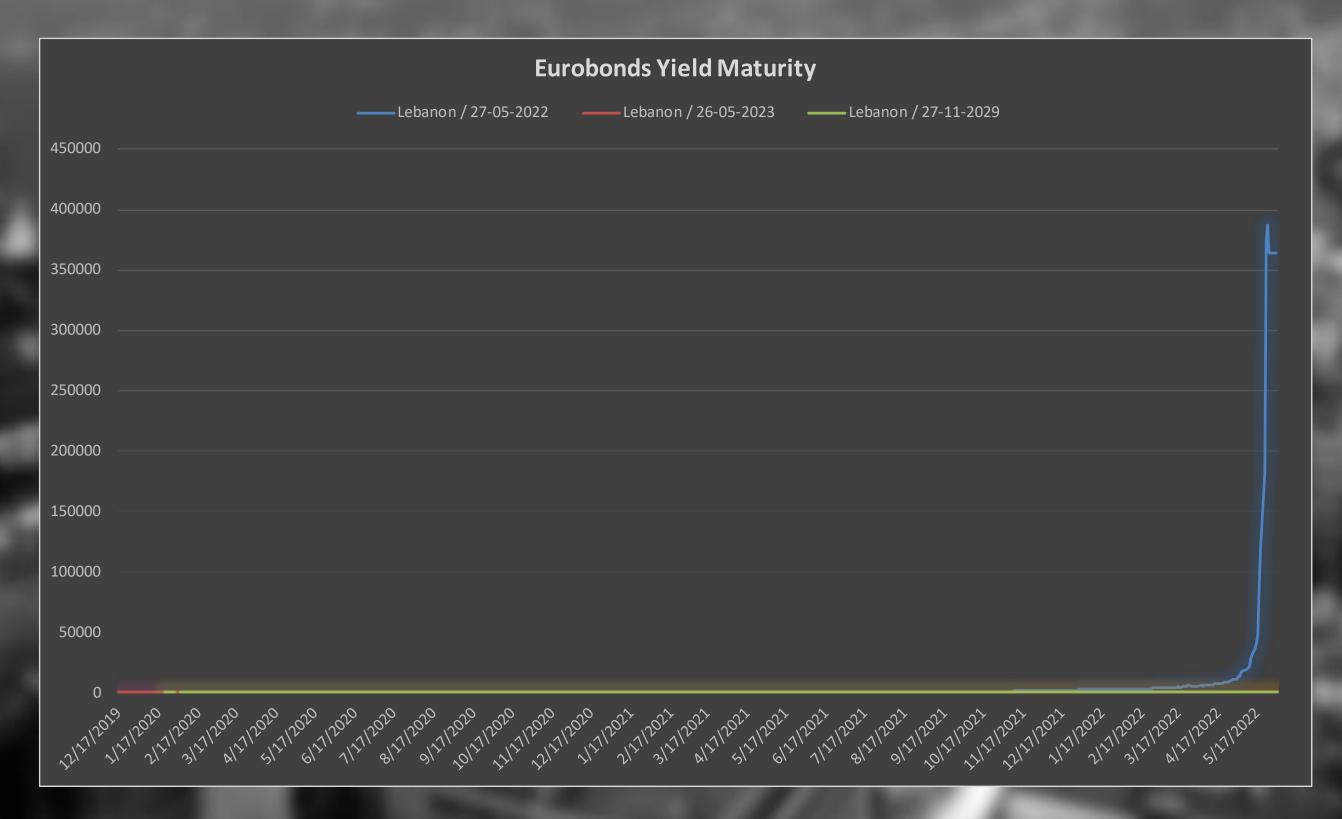

#### Lebanon Eurobonds

|                |                      |                                                                                                                                                                                                                                                                                                                                                                                                                                                                                                                                                                                                                                                                                                                                                                                                                                                                                                                                                                                                                                                                                                                                                                                                                                                                                                                                                                                                                                                                                                                                                                                                                                                                                                                                                                                                                                                                                                                                                                                                                                                                                                                                |                      |                 |               |               |                      |                 |                      |                 |                 | MESSEL MESSEL MANAGEMENT |                |        |
|----------------|----------------------|--------------------------------------------------------------------------------------------------------------------------------------------------------------------------------------------------------------------------------------------------------------------------------------------------------------------------------------------------------------------------------------------------------------------------------------------------------------------------------------------------------------------------------------------------------------------------------------------------------------------------------------------------------------------------------------------------------------------------------------------------------------------------------------------------------------------------------------------------------------------------------------------------------------------------------------------------------------------------------------------------------------------------------------------------------------------------------------------------------------------------------------------------------------------------------------------------------------------------------------------------------------------------------------------------------------------------------------------------------------------------------------------------------------------------------------------------------------------------------------------------------------------------------------------------------------------------------------------------------------------------------------------------------------------------------------------------------------------------------------------------------------------------------------------------------------------------------------------------------------------------------------------------------------------------------------------------------------------------------------------------------------------------------------------------------------------------------------------------------------------------------|----------------------|-----------------|---------------|---------------|----------------------|-----------------|----------------------|-----------------|-----------------|--------------------------|----------------|--------|
|                |                      | 5/30/2022                                                                                                                                                                                                                                                                                                                                                                                                                                                                                                                                                                                                                                                                                                                                                                                                                                                                                                                                                                                                                                                                                                                                                                                                                                                                                                                                                                                                                                                                                                                                                                                                                                                                                                                                                                                                                                                                                                                                                                                                                                                                                                                      |                      | 5/31/2022 6/1/2 |               | 2022          | 022 6/2/2022         |                 | Daily % Change       |                 | Weekly % Change |                          |                |        |
| Reuters Ticker |                      | Maturity                                                                                                                                                                                                                                                                                                                                                                                                                                                                                                                                                                                                                                                                                                                                                                                                                                                                                                                                                                                                                                                                                                                                                                                                                                                                                                                                                                                                                                                                                                                                                                                                                                                                                                                                                                                                                                                                                                                                                                                                                                                                                                                       | <b>Closing Price</b> | Closing Yield   | Closing Price | Closing Yield | <b>Closing Price</b> | Closing Yield   | <b>Closing Price</b> | Closing Yield   | Price           | Yield                    | Price          | Yield  |
| LB055923779=   | Lebanon / 04-10-2022 | Tuesday, October 4, 2022                                                                                                                                                                                                                                                                                                                                                                                                                                                                                                                                                                                                                                                                                                                                                                                                                                                                                                                                                                                                                                                                                                                                                                                                                                                                                                                                                                                                                                                                                                                                                                                                                                                                                                                                                                                                                                                                                                                                                                                                                                                                                                       | 9                    | 2959.35         | 9             | 2983.607      | 9.125                | 2962.98         | 8.5                  | 3284.148        | -6.85%          | 10.84%                   | -5.56%         | 10.98% |
| LB085936719=   | Lebanon / 27-01-2023 | Friday, January 27, 2023                                                                                                                                                                                                                                                                                                                                                                                                                                                                                                                                                                                                                                                                                                                                                                                                                                                                                                                                                                                                                                                                                                                                                                                                                                                                                                                                                                                                                                                                                                                                                                                                                                                                                                                                                                                                                                                                                                                                                                                                                                                                                                       | 9                    | 1054.994        | 9             | 1064.84       | 9.125                | 1061.394        |                      | 1165.366        | -6.85%          | 9.80%                    | -5.56%         | 10.46% |
| LB141987968=   | Lebanon / 26-05-2023 | Friday, May 26, 2023                                                                                                                                                                                                                                                                                                                                                                                                                                                                                                                                                                                                                                                                                                                                                                                                                                                                                                                                                                                                                                                                                                                                                                                                                                                                                                                                                                                                                                                                                                                                                                                                                                                                                                                                                                                                                                                                                                                                                                                                                                                                                                           | 9                    | 478.068         | 9             | 480.411       | 9.125                | 477.989         | 8.5                  | 510.583         | -6.85%          | 6.82%                    | <i>-5.56%</i>  | 6.80%  |
| LB139634756=   | Lebanon / 22-04-2024 | Monday, April 22, 2024                                                                                                                                                                                                                                                                                                                                                                                                                                                                                                                                                                                                                                                                                                                                                                                                                                                                                                                                                                                                                                                                                                                                                                                                                                                                                                                                                                                                                                                                                                                                                                                                                                                                                                                                                                                                                                                                                                                                                                                                                                                                                                         | 9                    | 177.956         | 9             | 178.31        | 9.125                | 177.283         | 8.5                  | 185.564         | -6.85%          | 4.67%                    | <i>-5.56%</i>  | 4.28%  |
| LB131364784=   | Lebanon / 04-11-2024 | Monday, November 4, 2024                                                                                                                                                                                                                                                                                                                                                                                                                                                                                                                                                                                                                                                                                                                                                                                                                                                                                                                                                                                                                                                                                                                                                                                                                                                                                                                                                                                                                                                                                                                                                                                                                                                                                                                                                                                                                                                                                                                                                                                                                                                                                                       | 9                    | 128.587         | 9             | 128.774       | 9.125                | 128.025         | 8.5                  | 133.457         | -6.85%          | 4.24%                    | <i>-5.5</i> 6% | 3.79%  |
| LB047173744=   | Lebanon / 03-12-2024 | Tuesday, December 3, 2024                                                                                                                                                                                                                                                                                                                                                                                                                                                                                                                                                                                                                                                                                                                                                                                                                                                                                                                                                                                                                                                                                                                                                                                                                                                                                                                                                                                                                                                                                                                                                                                                                                                                                                                                                                                                                                                                                                                                                                                                                                                                                                      | 9                    | 123.383         | 9             | 123.556       | 9.125                | 122.837         | 8.5                  | 127.991         | -6.85%          | 4.20%                    | <i>-5.5</i> 6% | 3.73%  |
| LB119641756=   | Lebanon / 26-02-2025 | Wednesday, February 26, 2025                                                                                                                                                                                                                                                                                                                                                                                                                                                                                                                                                                                                                                                                                                                                                                                                                                                                                                                                                                                                                                                                                                                                                                                                                                                                                                                                                                                                                                                                                                                                                                                                                                                                                                                                                                                                                                                                                                                                                                                                                                                                                                   | 9.16                 | 109.552         | 9.15          | 109.752       | 9.15                 | 109.752         | 8.67                 | 112.963         | -5.25%          | 2.93%                    | -5.35%         | 3.11%  |
| LB079315591=   | Lebanon / 12-06-2025 | Thursday, June 12, 2025                                                                                                                                                                                                                                                                                                                                                                                                                                                                                                                                                                                                                                                                                                                                                                                                                                                                                                                                                                                                                                                                                                                                                                                                                                                                                                                                                                                                                                                                                                                                                                                                                                                                                                                                                                                                                                                                                                                                                                                                                                                                                                        | 9                    | 97.554          | 9             | 97.662        | 9.125                | 97.093          | 8.5                  | 100.936         | -6.85%          | 3.96%                    | -5.56%         | 3.47%  |
| LB070782065=   | Lebanon / 27-11-2026 | Friday, November 27, 2026                                                                                                                                                                                                                                                                                                                                                                                                                                                                                                                                                                                                                                                                                                                                                                                                                                                                                                                                                                                                                                                                                                                                                                                                                                                                                                                                                                                                                                                                                                                                                                                                                                                                                                                                                                                                                                                                                                                                                                                                                                                                                                      | 9                    | 61.525          | 9             | 61.568        | 9.125                | 61.21           | 8.5                  | 63.419          | -6.85%          | 3.61%                    | -5.56%         | 3.08%  |
| LB158623005=   | Lebanon / 23-03-2027 | Tuesday, March 23, 2027                                                                                                                                                                                                                                                                                                                                                                                                                                                                                                                                                                                                                                                                                                                                                                                                                                                                                                                                                                                                                                                                                                                                                                                                                                                                                                                                                                                                                                                                                                                                                                                                                                                                                                                                                                                                                                                                                                                                                                                                                                                                                                        | 9                    | 56.869          | 9             | 56.906        | 9.125                | 56.575          | 8.5                  | 58.591          | -6.85%          | 3.56%                    | -5.56%         | 3.03%  |
| LB085936689=   | Lebanon / 29-11-2027 | Monday, November 29, 2027                                                                                                                                                                                                                                                                                                                                                                                                                                                                                                                                                                                                                                                                                                                                                                                                                                                                                                                                                                                                                                                                                                                                                                                                                                                                                                                                                                                                                                                                                                                                                                                                                                                                                                                                                                                                                                                                                                                                                                                                                                                                                                      | 9                    | 48.998          | 9             | 49.025        | 9.125                | 48.74           | 8.5                  | <i>50.4</i> 38  | -6.85%          | 3.48%                    | -5.56%         | 2.94%  |
| LB172080332=   | Lebanon / 20-03-2028 | Monday, March 20, 2028                                                                                                                                                                                                                                                                                                                                                                                                                                                                                                                                                                                                                                                                                                                                                                                                                                                                                                                                                                                                                                                                                                                                                                                                                                                                                                                                                                                                                                                                                                                                                                                                                                                                                                                                                                                                                                                                                                                                                                                                                                                                                                         | 9                    | 41.239          | 9             | 41.258        | 9.125                | 41.019          | 8.5                  | 42.416          | -6.85%          | 3.41%                    | <i>-5.56%</i>  | 2.85%  |
| LB131367597=   | Lebanon / 03-11-2028 | Friday, November 3, 2028                                                                                                                                                                                                                                                                                                                                                                                                                                                                                                                                                                                                                                                                                                                                                                                                                                                                                                                                                                                                                                                                                                                                                                                                                                                                                                                                                                                                                                                                                                                                                                                                                                                                                                                                                                                                                                                                                                                                                                                                                                                                                                       | 9                    | 46.115          | 9             | 46.14         | 9.125                | 45.871          | 8.5                  | <i>47.45</i> 6  | -6.85%          | 3.46%                    | <i>-5.56%</i>  | 2.91%  |
| LB141987976=   | Lebanon / 25-05-2029 | Friday, May 25, 2029                                                                                                                                                                                                                                                                                                                                                                                                                                                                                                                                                                                                                                                                                                                                                                                                                                                                                                                                                                                                                                                                                                                                                                                                                                                                                                                                                                                                                                                                                                                                                                                                                                                                                                                                                                                                                                                                                                                                                                                                                                                                                                           | 9                    | 37.632          | 9             | 37.648        | 9.125                | 37. <b>4</b> 3  | 8.5                  | 38.691          | -6.85%          | 3.37%                    | -5.56%         | 2.81%  |
| LB208390864=   | Lebanon / 27-11-2029 | Tuesday, November 27, 2029                                                                                                                                                                                                                                                                                                                                                                                                                                                                                                                                                                                                                                                                                                                                                                                                                                                                                                                                                                                                                                                                                                                                                                                                                                                                                                                                                                                                                                                                                                                                                                                                                                                                                                                                                                                                                                                                                                                                                                                                                                                                                                     | 9                    | 34.882          | 9             | 34.896        | 9.125                | 34.694          | 8.5                  | 35.853          | -6.85%          | 3.34%                    | <i>-5.5</i> 6% | 2.78%  |
| LB119641985=   | Lebanon / 26-02-2030 | Saturday, January 0, 1900                                                                                                                                                                                                                                                                                                                                                                                                                                                                                                                                                                                                                                                                                                                                                                                                                                                                                                                                                                                                                                                                                                                                                                                                                                                                                                                                                                                                                                                                                                                                                                                                                                                                                                                                                                                                                                                                                                                                                                                                                                                                                                      | 10                   | 32.093          | 10            | 32.105        | 8.948                | 33 <i>.</i> 793 | 9.003                | 33.739          | 0.61%           | -0.16%                   | -9.97%         | 5.13%  |
| LB139634772=   | Lebanon / 22-04-2031 | Tuesday, April 22, 2031                                                                                                                                                                                                                                                                                                                                                                                                                                                                                                                                                                                                                                                                                                                                                                                                                                                                                                                                                                                                                                                                                                                                                                                                                                                                                                                                                                                                                                                                                                                                                                                                                                                                                                                                                                                                                                                                                                                                                                                                                                                                                                        | 9                    | 29              | 9             | 29.01         | 9.125                | 28.842          | 8.5                  | 29. <i>7</i> 87 | -6.85%          | 3.28%                    | <i>-5.5</i> 6% | 2.71%  |
| LB172080553=   | Lebanon / 20-11-2031 | Thursday, November 20, 2031                                                                                                                                                                                                                                                                                                                                                                                                                                                                                                                                                                                                                                                                                                                                                                                                                                                                                                                                                                                                                                                                                                                                                                                                                                                                                                                                                                                                                                                                                                                                                                                                                                                                                                                                                                                                                                                                                                                                                                                                                                                                                                    | 9                    | 27.116          | 9             | 27.124        | 9.125                | 26.967          | 8.5                  | 27.846          | -6.85%          | 3.26%                    | -5.56%         | 2.69%  |
| LB158623048=   | Lebanon / 23-03-2032 | Tuesday, March 23, 2032                                                                                                                                                                                                                                                                                                                                                                                                                                                                                                                                                                                                                                                                                                                                                                                                                                                                                                                                                                                                                                                                                                                                                                                                                                                                                                                                                                                                                                                                                                                                                                                                                                                                                                                                                                                                                                                                                                                                                                                                                                                                                                        | 9.141                | 25.933          | 9.059         | 26.045        | 8.903                | 26.253          | 8.961                | 26.202          | 0.65%           | -0.19%                   | -1.97%         | 1.04%  |
| LB182423823=   | Lebanon / 17-05-2033 | Tuesday, May 17, 2033                                                                                                                                                                                                                                                                                                                                                                                                                                                                                                                                                                                                                                                                                                                                                                                                                                                                                                                                                                                                                                                                                                                                                                                                                                                                                                                                                                                                                                                                                                                                                                                                                                                                                                                                                                                                                                                                                                                                                                                                                                                                                                          | 9                    | 23.22           | 9             | 23.226        | 9.125                | 23.092          | 8.5                  | 23.835          | -6.85%          | 3.22%                    | -5.56%         | 2.65%  |
| LB182423807=   | Lebanon / 17-05-2034 | Wednesday, May 17, 2034                                                                                                                                                                                                                                                                                                                                                                                                                                                                                                                                                                                                                                                                                                                                                                                                                                                                                                                                                                                                                                                                                                                                                                                                                                                                                                                                                                                                                                                                                                                                                                                                                                                                                                                                                                                                                                                                                                                                                                                                                                                                                                        | 9                    | 21.18           | 9             | 21.185        | 9.125                | 21.062          | 8.5                  | 21.735          | -6.85%          | 3.20%                    | -5.56%         | 2.62%  |
| LB131365462=   | Lebanon / 02-11-2035 | Friday, November 2, 2035                                                                                                                                                                                                                                                                                                                                                                                                                                                                                                                                                                                                                                                                                                                                                                                                                                                                                                                                                                                                                                                                                                                                                                                                                                                                                                                                                                                                                                                                                                                                                                                                                                                                                                                                                                                                                                                                                                                                                                                                                                                                                                       | 9                    | 18.773          | 9             | 18.777        | 9.125                | 18.669          | 8.5                  | 19.26           | -6.85%          | 3.17%                    | -5.56%         | 2.59%  |
| LB208390813=   | Lebanon / 27-07-2035 | Friday, July 27, 2035                                                                                                                                                                                                                                                                                                                                                                                                                                                                                                                                                                                                                                                                                                                                                                                                                                                                                                                                                                                                                                                                                                                                                                                                                                                                                                                                                                                                                                                                                                                                                                                                                                                                                                                                                                                                                                                                                                                                                                                                                                                                                                          | 9                    | 19.167          | 9             | 19.172        | 9.125                | 19.061          | 8.5                  | 19.666          | -6.85%          | 3.17%                    | -5.56%         | 2.60%  |
| LB158623030=   | Lebanon / 23-03-2037 | Monday, March 23, 2037                                                                                                                                                                                                                                                                                                                                                                                                                                                                                                                                                                                                                                                                                                                                                                                                                                                                                                                                                                                                                                                                                                                                                                                                                                                                                                                                                                                                                                                                                                                                                                                                                                                                                                                                                                                                                                                                                                                                                                                                                                                                                                         | 9                    | 16.937          | 9             | 16.94         |                      | 16.842          | 8.5                  | 17.373          | -6.85%          | 3.15%                    | -5.56%         | 2.57%  |
|                | Average of Prices    | & Yields                                                                                                                                                                                                                                                                                                                                                                                                                                                                                                                                                                                                                                                                                                                                                                                                                                                                                                                                                                                                                                                                                                                                                                                                                                                                                                                                                                                                                                                                                                                                                                                                                                                                                                                                                                                                                                                                                                                                                                                                                                                                                                                       | 9.05                 |                 | 9.05          | 237.83        | 9.11                 | 236.56          | 8.55                 |                 | -6.16%          | 3.91%                    | -5.58%         | 3.82%  |
|                | 5. 3. 5. 1 11000     | THE RESERVE OF THE PARTY OF THE | 3.00                 | =53,20          | 5.00          | =57.00        | 0111                 |                 | 3.00                 | =5:100          | 0070            | 5.5 . 7 5                |                | 516276 |