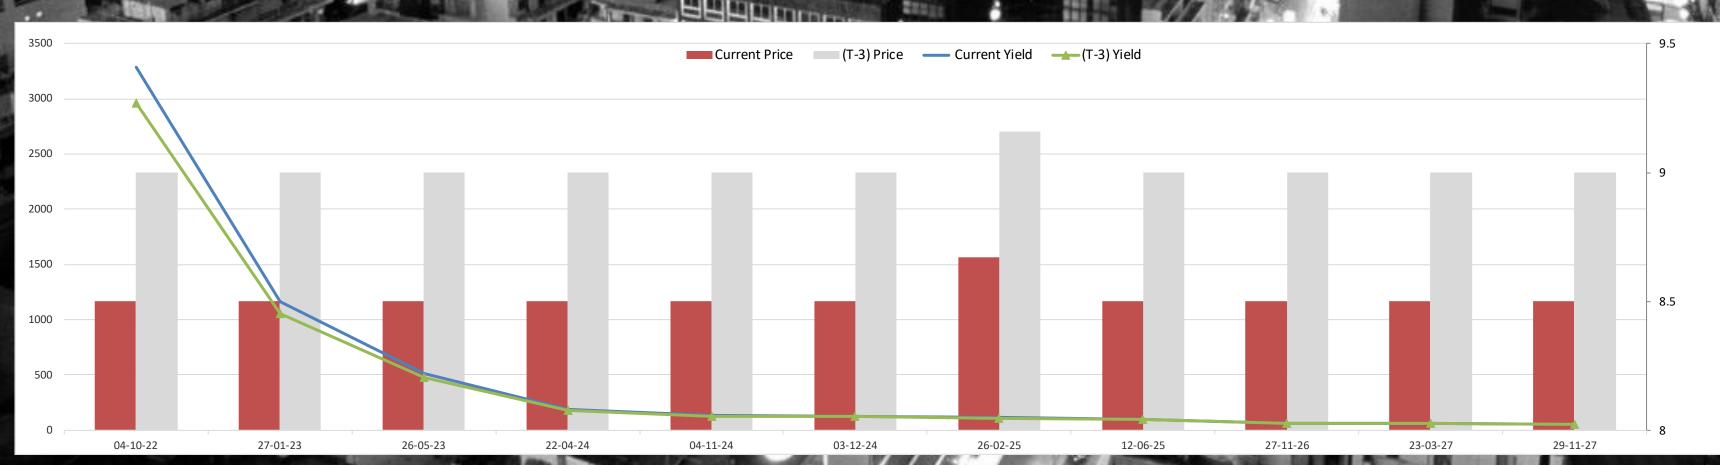

#### Lebanon Eurobonds

|                |                      |                                                                                                                                                                                                                                                                                                                                                                                                                                                                                                                                                                                                                                                                                                                                                                                                                                                                                                                                                                                                                                                                                                                                                                                                                                                                                                                                                                                                                                                                                                                                                                                                                                                                                                                                                                                                                                                                                                                                                                                                                                                                                                                                |                      |                 |               |               |                      |                 |                      |                 |                 | MESSEL MESSEL MANAGEMENT |                |        |
|----------------|----------------------|--------------------------------------------------------------------------------------------------------------------------------------------------------------------------------------------------------------------------------------------------------------------------------------------------------------------------------------------------------------------------------------------------------------------------------------------------------------------------------------------------------------------------------------------------------------------------------------------------------------------------------------------------------------------------------------------------------------------------------------------------------------------------------------------------------------------------------------------------------------------------------------------------------------------------------------------------------------------------------------------------------------------------------------------------------------------------------------------------------------------------------------------------------------------------------------------------------------------------------------------------------------------------------------------------------------------------------------------------------------------------------------------------------------------------------------------------------------------------------------------------------------------------------------------------------------------------------------------------------------------------------------------------------------------------------------------------------------------------------------------------------------------------------------------------------------------------------------------------------------------------------------------------------------------------------------------------------------------------------------------------------------------------------------------------------------------------------------------------------------------------------|----------------------|-----------------|---------------|---------------|----------------------|-----------------|----------------------|-----------------|-----------------|--------------------------|----------------|--------|
|                |                      | 5/30/2022                                                                                                                                                                                                                                                                                                                                                                                                                                                                                                                                                                                                                                                                                                                                                                                                                                                                                                                                                                                                                                                                                                                                                                                                                                                                                                                                                                                                                                                                                                                                                                                                                                                                                                                                                                                                                                                                                                                                                                                                                                                                                                                      |                      | 5/31/2022 6/1/2 |               | 2022          | 022 6/2/2022         |                 | Daily % Change       |                 | Weekly % Change |                          |                |        |
| Reuters Ticker |                      | Maturity                                                                                                                                                                                                                                                                                                                                                                                                                                                                                                                                                                                                                                                                                                                                                                                                                                                                                                                                                                                                                                                                                                                                                                                                                                                                                                                                                                                                                                                                                                                                                                                                                                                                                                                                                                                                                                                                                                                                                                                                                                                                                                                       | <b>Closing Price</b> | Closing Yield   | Closing Price | Closing Yield | <b>Closing Price</b> | Closing Yield   | <b>Closing Price</b> | Closing Yield   | Price           | Yield                    | Price          | Yield  |
| LB055923779=   | Lebanon / 04-10-2022 | Tuesday, October 4, 2022                                                                                                                                                                                                                                                                                                                                                                                                                                                                                                                                                                                                                                                                                                                                                                                                                                                                                                                                                                                                                                                                                                                                                                                                                                                                                                                                                                                                                                                                                                                                                                                                                                                                                                                                                                                                                                                                                                                                                                                                                                                                                                       | 9                    | 2959.35         | 9             | 2983.607      | 9.125                | 2962.98         | 8.5                  | 3284.148        | -6.85%          | 10.84%                   | -5.56%         | 10.98% |
| LB085936719=   | Lebanon / 27-01-2023 | Friday, January 27, 2023                                                                                                                                                                                                                                                                                                                                                                                                                                                                                                                                                                                                                                                                                                                                                                                                                                                                                                                                                                                                                                                                                                                                                                                                                                                                                                                                                                                                                                                                                                                                                                                                                                                                                                                                                                                                                                                                                                                                                                                                                                                                                                       | 9                    | 1054.994        | 9             | 1064.84       | 9.125                | 1061.394        |                      | 1165.366        | -6.85%          | 9.80%                    | -5.56%         | 10.46% |
| LB141987968=   | Lebanon / 26-05-2023 | Friday, May 26, 2023                                                                                                                                                                                                                                                                                                                                                                                                                                                                                                                                                                                                                                                                                                                                                                                                                                                                                                                                                                                                                                                                                                                                                                                                                                                                                                                                                                                                                                                                                                                                                                                                                                                                                                                                                                                                                                                                                                                                                                                                                                                                                                           | 9                    | 478.068         | 9             | 480.411       | 9.125                | 477.989         | 8.5                  | 510.583         | -6.85%          | 6.82%                    | <i>-5.56%</i>  | 6.80%  |
| LB139634756=   | Lebanon / 22-04-2024 | Monday, April 22, 2024                                                                                                                                                                                                                                                                                                                                                                                                                                                                                                                                                                                                                                                                                                                                                                                                                                                                                                                                                                                                                                                                                                                                                                                                                                                                                                                                                                                                                                                                                                                                                                                                                                                                                                                                                                                                                                                                                                                                                                                                                                                                                                         | 9                    | 177.956         | 9             | 178.31        | 9.125                | 177.283         | 8.5                  | 185.564         | -6.85%          | 4.67%                    | <i>-5.56%</i>  | 4.28%  |
| LB131364784=   | Lebanon / 04-11-2024 | Monday, November 4, 2024                                                                                                                                                                                                                                                                                                                                                                                                                                                                                                                                                                                                                                                                                                                                                                                                                                                                                                                                                                                                                                                                                                                                                                                                                                                                                                                                                                                                                                                                                                                                                                                                                                                                                                                                                                                                                                                                                                                                                                                                                                                                                                       | 9                    | 128.587         | 9             | 128.774       | 9.125                | 128.025         | 8.5                  | 133.457         | -6.85%          | 4.24%                    | <i>-5.5</i> 6% | 3.79%  |
| LB047173744=   | Lebanon / 03-12-2024 | Tuesday, December 3, 2024                                                                                                                                                                                                                                                                                                                                                                                                                                                                                                                                                                                                                                                                                                                                                                                                                                                                                                                                                                                                                                                                                                                                                                                                                                                                                                                                                                                                                                                                                                                                                                                                                                                                                                                                                                                                                                                                                                                                                                                                                                                                                                      | 9                    | 123.383         | 9             | 123.556       | 9.125                | 122.837         | 8.5                  | 127.991         | -6.85%          | 4.20%                    | <i>-5.5</i> 6% | 3.73%  |
| LB119641756=   | Lebanon / 26-02-2025 | Wednesday, February 26, 2025                                                                                                                                                                                                                                                                                                                                                                                                                                                                                                                                                                                                                                                                                                                                                                                                                                                                                                                                                                                                                                                                                                                                                                                                                                                                                                                                                                                                                                                                                                                                                                                                                                                                                                                                                                                                                                                                                                                                                                                                                                                                                                   | 9.16                 | 109.552         | 9.15          | 109.752       | 9.15                 | 109.752         | 8.67                 | 112.963         | -5.25%          | 2.93%                    | -5.35%         | 3.11%  |
| LB079315591=   | Lebanon / 12-06-2025 | Thursday, June 12, 2025                                                                                                                                                                                                                                                                                                                                                                                                                                                                                                                                                                                                                                                                                                                                                                                                                                                                                                                                                                                                                                                                                                                                                                                                                                                                                                                                                                                                                                                                                                                                                                                                                                                                                                                                                                                                                                                                                                                                                                                                                                                                                                        | 9                    | 97.554          | 9             | 97.662        | 9.125                | 97.093          | 8.5                  | 100.936         | -6.85%          | 3.96%                    | -5.56%         | 3.47%  |
| LB070782065=   | Lebanon / 27-11-2026 | Friday, November 27, 2026                                                                                                                                                                                                                                                                                                                                                                                                                                                                                                                                                                                                                                                                                                                                                                                                                                                                                                                                                                                                                                                                                                                                                                                                                                                                                                                                                                                                                                                                                                                                                                                                                                                                                                                                                                                                                                                                                                                                                                                                                                                                                                      | 9                    | 61.525          | 9             | 61.568        | 9.125                | 61.21           | 8.5                  | 63.419          | -6.85%          | 3.61%                    | -5.56%         | 3.08%  |
| LB158623005=   | Lebanon / 23-03-2027 | Tuesday, March 23, 2027                                                                                                                                                                                                                                                                                                                                                                                                                                                                                                                                                                                                                                                                                                                                                                                                                                                                                                                                                                                                                                                                                                                                                                                                                                                                                                                                                                                                                                                                                                                                                                                                                                                                                                                                                                                                                                                                                                                                                                                                                                                                                                        | 9                    | 56.869          | 9             | 56.906        | 9.125                | 56.575          | 8.5                  | 58.591          | -6.85%          | 3.56%                    | -5.56%         | 3.03%  |
| LB085936689=   | Lebanon / 29-11-2027 | Monday, November 29, 2027                                                                                                                                                                                                                                                                                                                                                                                                                                                                                                                                                                                                                                                                                                                                                                                                                                                                                                                                                                                                                                                                                                                                                                                                                                                                                                                                                                                                                                                                                                                                                                                                                                                                                                                                                                                                                                                                                                                                                                                                                                                                                                      | 9                    | 48.998          | 9             | 49.025        | 9.125                | 48.74           | 8.5                  | <i>50.4</i> 38  | -6.85%          | 3.48%                    | -5.56%         | 2.94%  |
| LB172080332=   | Lebanon / 20-03-2028 | Monday, March 20, 2028                                                                                                                                                                                                                                                                                                                                                                                                                                                                                                                                                                                                                                                                                                                                                                                                                                                                                                                                                                                                                                                                                                                                                                                                                                                                                                                                                                                                                                                                                                                                                                                                                                                                                                                                                                                                                                                                                                                                                                                                                                                                                                         | 9                    | 41.239          | 9             | 41.258        | 9.125                | 41.019          | 8.5                  | 42.416          | -6.85%          | 3.41%                    | <i>-5.56%</i>  | 2.85%  |
| LB131367597=   | Lebanon / 03-11-2028 | Friday, November 3, 2028                                                                                                                                                                                                                                                                                                                                                                                                                                                                                                                                                                                                                                                                                                                                                                                                                                                                                                                                                                                                                                                                                                                                                                                                                                                                                                                                                                                                                                                                                                                                                                                                                                                                                                                                                                                                                                                                                                                                                                                                                                                                                                       | 9                    | 46.115          | 9             | 46.14         | 9.125                | 45.871          | 8.5                  | <i>47.45</i> 6  | -6.85%          | 3.46%                    | <i>-5.56%</i>  | 2.91%  |
| LB141987976=   | Lebanon / 25-05-2029 | Friday, May 25, 2029                                                                                                                                                                                                                                                                                                                                                                                                                                                                                                                                                                                                                                                                                                                                                                                                                                                                                                                                                                                                                                                                                                                                                                                                                                                                                                                                                                                                                                                                                                                                                                                                                                                                                                                                                                                                                                                                                                                                                                                                                                                                                                           | 9                    | 37.632          | 9             | 37.648        | 9.125                | 37. <b>4</b> 3  | 8.5                  | 38.691          | -6.85%          | 3.37%                    | -5.56%         | 2.81%  |
| LB208390864=   | Lebanon / 27-11-2029 | Tuesday, November 27, 2029                                                                                                                                                                                                                                                                                                                                                                                                                                                                                                                                                                                                                                                                                                                                                                                                                                                                                                                                                                                                                                                                                                                                                                                                                                                                                                                                                                                                                                                                                                                                                                                                                                                                                                                                                                                                                                                                                                                                                                                                                                                                                                     | 9                    | 34.882          | 9             | 34.896        | 9.125                | 34.694          | 8.5                  | 35.853          | -6.85%          | 3.34%                    | <i>-5.5</i> 6% | 2.78%  |
| LB119641985=   | Lebanon / 26-02-2030 | Saturday, January 0, 1900                                                                                                                                                                                                                                                                                                                                                                                                                                                                                                                                                                                                                                                                                                                                                                                                                                                                                                                                                                                                                                                                                                                                                                                                                                                                                                                                                                                                                                                                                                                                                                                                                                                                                                                                                                                                                                                                                                                                                                                                                                                                                                      | 10                   | 32.093          | 10            | 32.105        | 8.948                | 33 <i>.</i> 793 | 9.003                | 33.739          | 0.61%           | -0.16%                   | -9.97%         | 5.13%  |
| LB139634772=   | Lebanon / 22-04-2031 | Tuesday, April 22, 2031                                                                                                                                                                                                                                                                                                                                                                                                                                                                                                                                                                                                                                                                                                                                                                                                                                                                                                                                                                                                                                                                                                                                                                                                                                                                                                                                                                                                                                                                                                                                                                                                                                                                                                                                                                                                                                                                                                                                                                                                                                                                                                        | 9                    | 29              | 9             | 29.01         | 9.125                | 28.842          | 8.5                  | 29. <i>7</i> 87 | -6.85%          | 3.28%                    | <i>-5.5</i> 6% | 2.71%  |
| LB172080553=   | Lebanon / 20-11-2031 | Thursday, November 20, 2031                                                                                                                                                                                                                                                                                                                                                                                                                                                                                                                                                                                                                                                                                                                                                                                                                                                                                                                                                                                                                                                                                                                                                                                                                                                                                                                                                                                                                                                                                                                                                                                                                                                                                                                                                                                                                                                                                                                                                                                                                                                                                                    | 9                    | 27.116          | 9             | 27.124        | 9.125                | 26.967          | 8.5                  | 27.846          | -6.85%          | 3.26%                    | -5.56%         | 2.69%  |
| LB158623048=   | Lebanon / 23-03-2032 | Tuesday, March 23, 2032                                                                                                                                                                                                                                                                                                                                                                                                                                                                                                                                                                                                                                                                                                                                                                                                                                                                                                                                                                                                                                                                                                                                                                                                                                                                                                                                                                                                                                                                                                                                                                                                                                                                                                                                                                                                                                                                                                                                                                                                                                                                                                        | 9.141                | 25.933          | 9.059         | 26.045        | 8.903                | 26.253          | 8.961                | 26.202          | 0.65%           | -0.19%                   | -1.97%         | 1.04%  |
| LB182423823=   | Lebanon / 17-05-2033 | Tuesday, May 17, 2033                                                                                                                                                                                                                                                                                                                                                                                                                                                                                                                                                                                                                                                                                                                                                                                                                                                                                                                                                                                                                                                                                                                                                                                                                                                                                                                                                                                                                                                                                                                                                                                                                                                                                                                                                                                                                                                                                                                                                                                                                                                                                                          | 9                    | 23.22           | 9             | 23.226        | 9.125                | 23.092          | 8.5                  | 23.835          | -6.85%          | 3.22%                    | -5.56%         | 2.65%  |
| LB182423807=   | Lebanon / 17-05-2034 | Wednesday, May 17, 2034                                                                                                                                                                                                                                                                                                                                                                                                                                                                                                                                                                                                                                                                                                                                                                                                                                                                                                                                                                                                                                                                                                                                                                                                                                                                                                                                                                                                                                                                                                                                                                                                                                                                                                                                                                                                                                                                                                                                                                                                                                                                                                        | 9                    | 21.18           | 9             | 21.185        | 9.125                | 21.062          | 8.5                  | 21.735          | -6.85%          | 3.20%                    | -5.56%         | 2.62%  |
| LB131365462=   | Lebanon / 02-11-2035 | Friday, November 2, 2035                                                                                                                                                                                                                                                                                                                                                                                                                                                                                                                                                                                                                                                                                                                                                                                                                                                                                                                                                                                                                                                                                                                                                                                                                                                                                                                                                                                                                                                                                                                                                                                                                                                                                                                                                                                                                                                                                                                                                                                                                                                                                                       | 9                    | 18.773          | 9             | 18.777        | 9.125                | 18.669          | 8.5                  | 19.26           | -6.85%          | 3.17%                    | -5.56%         | 2.59%  |
| LB208390813=   | Lebanon / 27-07-2035 | Friday, July 27, 2035                                                                                                                                                                                                                                                                                                                                                                                                                                                                                                                                                                                                                                                                                                                                                                                                                                                                                                                                                                                                                                                                                                                                                                                                                                                                                                                                                                                                                                                                                                                                                                                                                                                                                                                                                                                                                                                                                                                                                                                                                                                                                                          | 9                    | 19.167          | 9             | 19.172        | 9.125                | 19.061          | 8.5                  | 19.666          | -6.85%          | 3.17%                    | -5.56%         | 2.60%  |
| LB158623030=   | Lebanon / 23-03-2037 | Monday, March 23, 2037                                                                                                                                                                                                                                                                                                                                                                                                                                                                                                                                                                                                                                                                                                                                                                                                                                                                                                                                                                                                                                                                                                                                                                                                                                                                                                                                                                                                                                                                                                                                                                                                                                                                                                                                                                                                                                                                                                                                                                                                                                                                                                         | 9                    | 16.937          | 9             | 16.94         |                      | 16.842          | 8.5                  | 17.373          | -6.85%          | 3.15%                    | -5.56%         | 2.57%  |
|                | Average of Prices    | & Yields                                                                                                                                                                                                                                                                                                                                                                                                                                                                                                                                                                                                                                                                                                                                                                                                                                                                                                                                                                                                                                                                                                                                                                                                                                                                                                                                                                                                                                                                                                                                                                                                                                                                                                                                                                                                                                                                                                                                                                                                                                                                                                                       | 9.05                 |                 | 9.05          | 237.83        | 9.11                 | 236.56          | 8.55                 |                 | -6.16%          | 3.91%                    | -5.58%         | 3.82%  |
|                | 5. 3. 5. 1 11000     | THE RESERVE OF THE PARTY OF THE | 3.00                 | =53,20          | 5.00          | =57.00        | 0111                 |                 | 3.00                 | =5:100          | 0070            | 5.5 . 7 5                |                | 516276 |