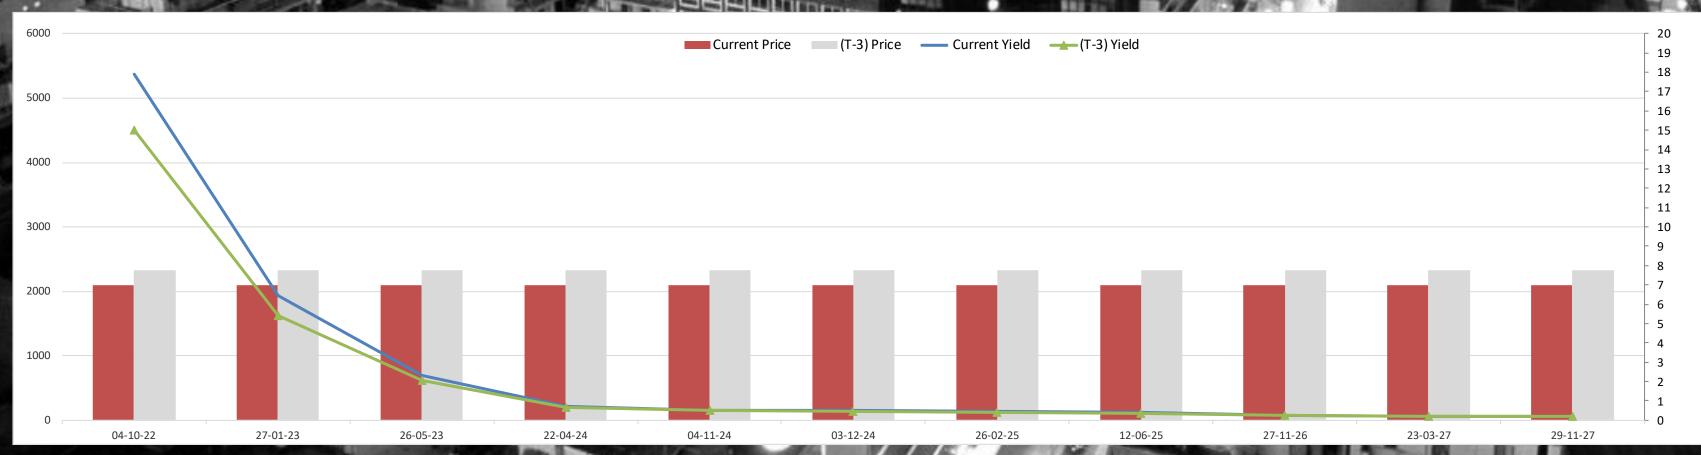

| 6.39%      |
| 100 | AND DESCRIPTION OF THE PERSON | THE R. P. LEWIS CO., LANSING, MICH. | NAMES OF TAXABLE PARTY.      | THE RESERVE AND ADDRESS. | COMMENTS IN      |               |               | 844 77         | 100                  | 1 TO | Market Street Street | The second of  |          | The state of the s | V VANA - V |



#### Lebanon Eurobonds



|                       |           | 6/27/2022     |                      | 6/28/2022            |               | 6/29/2022            |                      | 6/30/2022            |               | Daily % Change |       | Weekly % Change |        |
|-----------------------|-----------|---------------|----------------------|----------------------|---------------|----------------------|----------------------|----------------------|---------------|----------------|-------|-----------------|--------|
| <b>Reuters Ticker</b> | Maturity  | Closing Price | <b>Closing Yield</b> | <b>Closing Price</b> | Closing Yield | <b>Closing Price</b> | <b>Closing Yield</b> | <b>Closing Price</b> | Closing Yield | Price          | Yield | Price           | Yield  |
| LB141987968