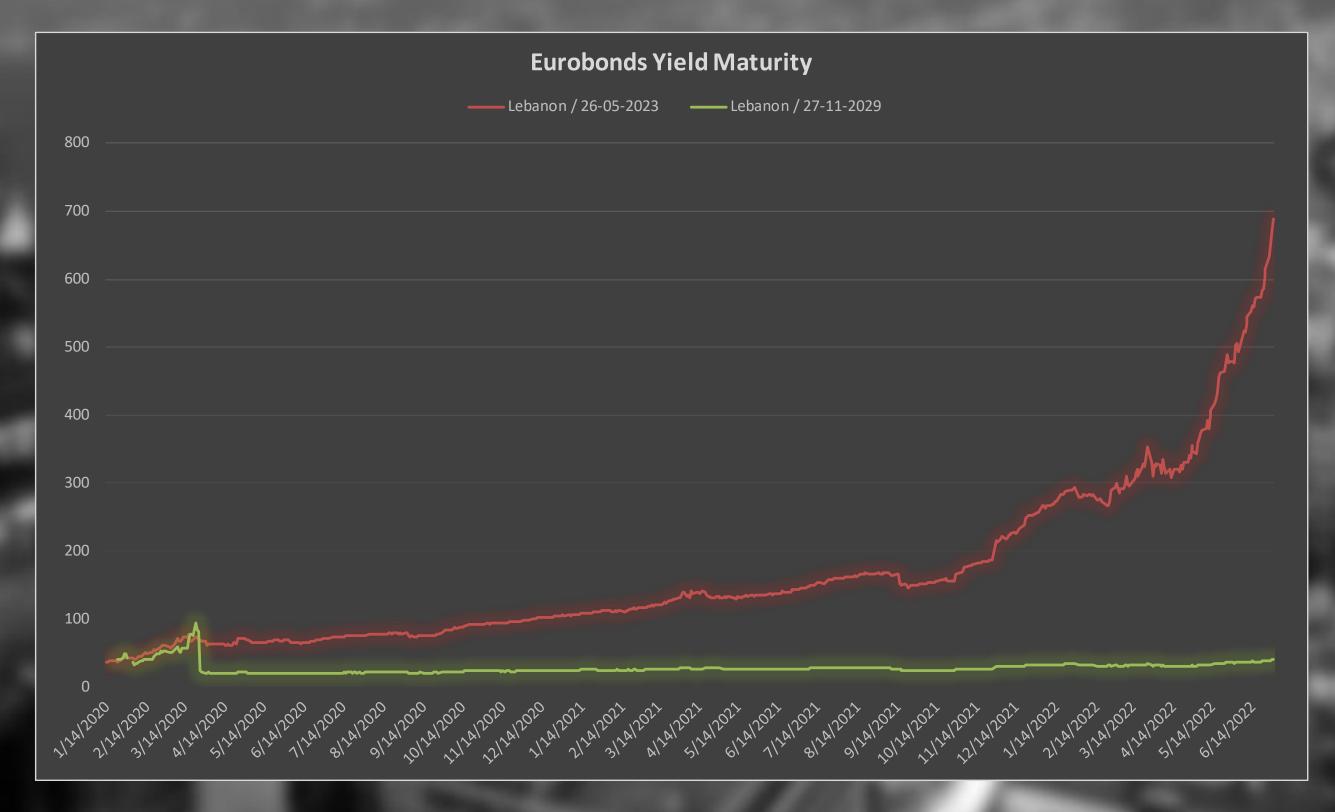

| 6.39%      |
| 100 | AND DESCRIPTION OF THE PERSON | THE R. P. LEWIS CO., LANSING, MICH. | NAMES OF TAXABLE PARTY.      | THE RESERVE AND ADDRESS. | COMMENTS IN      |               |               | 844 77         | 100                  | 1 TO | Market Street Street | The second of  |          | The state of the s | V VANA - V |



#### Lebanon Eurobonds



|                       |           | 6/27/2022     |                      | 6/28/2022            |               | 6/29/2022            |                      | 6/30/2022            |               | Daily % Change |       | Weekly % Change |        |
|-----------------------|-----------|---------------|----------------------|----------------------|---------------|----------------------|----------------------|----------------------|---------------|----------------|-------|-----------------|--------|
| <b>Reuters Ticker</b> | Maturity  | Closing Price | <b>Closing Yield</b> | <b>Closing Price</b> | Closing Yield | <b>Closing Price</b> | <b>Closing Yield</b> | <b>Closing Price</b> | Closing Yield | Price          | Yield | Price           | Yield  |
| LB141987968=          | 5/26/2023 | 7