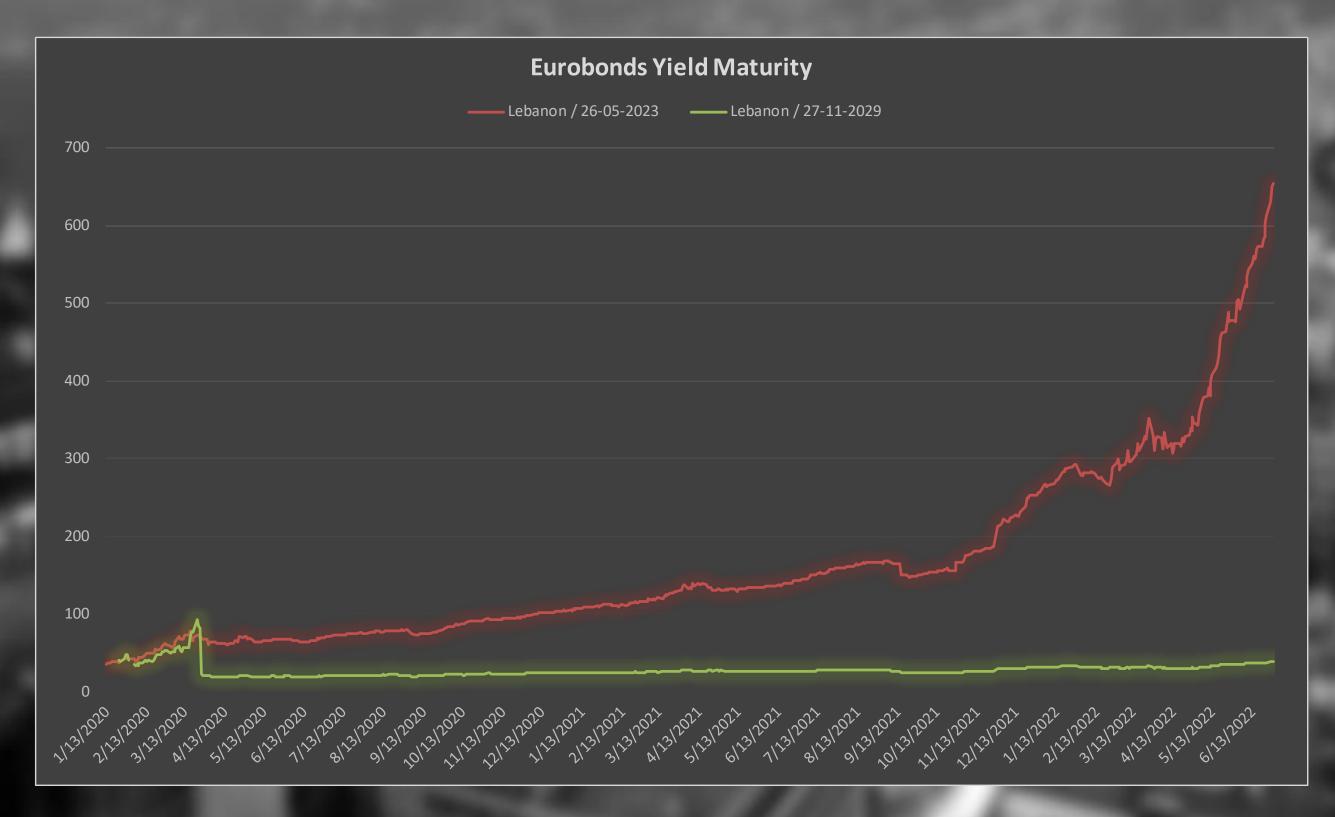

| 2.02%                    | -7.58%                                 | 4.66%                 |
| 100 |                       | THE R. P. LEWIS CO., LANSING, Land SHOP LANDS | CONTRACTOR AND STREET, COMP. | AND DESCRIPTION OF THE PERSON NAMED IN COLUMN 1 | CONTRACTOR OF        |               |                      | 844 14               | 100            | A STATE OF THE PARTY OF THE PAR |              | The second law of the second l | The second second second | THE RESERVE AND ADDRESS OF THE PERSON. | Market Company of the |



#### Lebanon Eurobonds



|                |           | 6/24/2022     | 6/27/2022     |                      | 6/28/2022     |                      | 6/29/2022            |                         | Daily % Change |        | Weekly % Change |        |       |
|----------------|-----------|---------------|---------------|----------------------|---------------|----------------------|----------------------|-------------------------|----------------|--------|-----------------|--------|-------|
| Reuters Ticker | Maturity  | Closing Price | Closing Yield | <b>Closing Price</b> | Closing Yield | <b>Closing Price</b> | <b>Closing Yield</b> | <b>Closing Price Cl</b> | osing Yield    | Price  | Yield           | Price  | Yield |
| LB141987968=   | 5/26/2023 | 7.625         | 621.174       | 7.75                 | 617.379