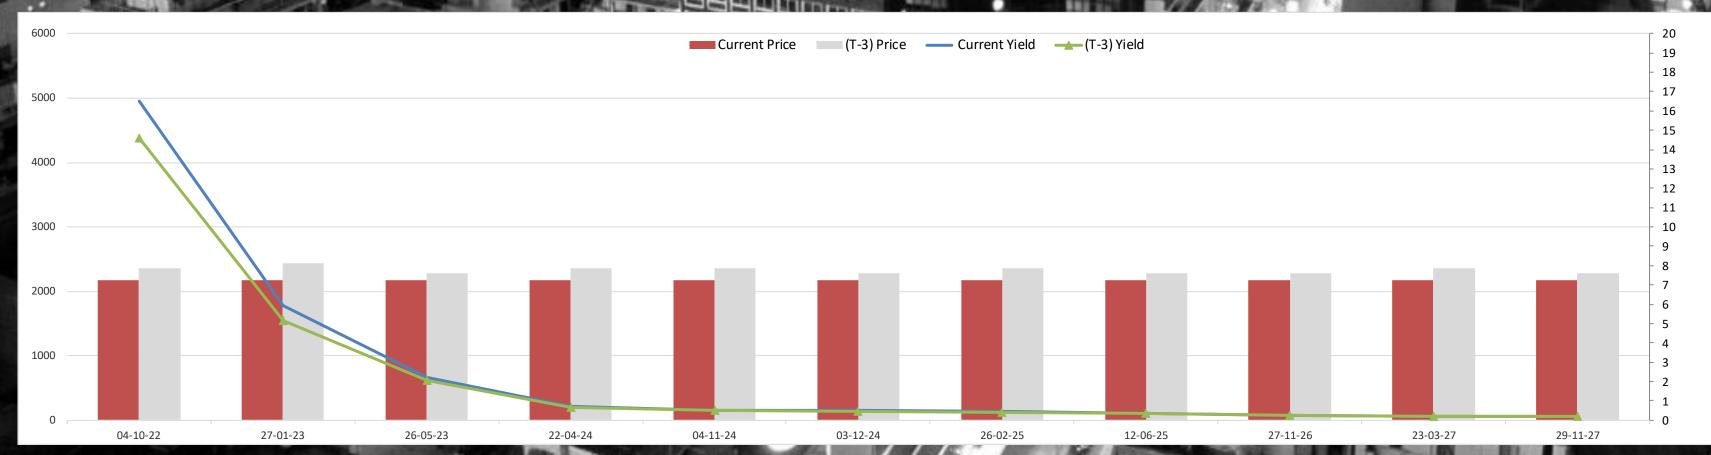

| 2.02%                    | -7.58%                                 | 4.66%                 |
| 100 |                       | THE R. P. LEWIS CO., LANSING, Land SHOP LANDS | CONTRACTOR AND STREET, COMP. | AND DESCRIPTION OF THE PERSON NAMED IN COLUMN 1 | CONTRACTOR OF        |               |                      | 844 14               | 100            | A STATE OF THE PARTY OF THE PAR |              | The second law of the second l | The second second second | THE RESERVE AND ADDRESS OF THE PERSON. | Market Company of the |



#### Lebanon Eurobonds



|                |           | 6/24/2022     | 6/27/2022     |                      | 6/28/2022     |                      | 6/29/2022            |                         | Daily % Change |        | Weekly % Change |        |       |
|----------------|-----------|---------------|---------------|----------------------|---------------|----------------------|----------------------|-------------------------|----------------|--------|-----------------|--------|-------|
| Reuters Ticker | Maturity  | Closing Price | Closing Yield | <b>Closing Price</b> | Closing Yield | <b>Closing Price</b> | <b>Closing Yield</b> | <b>Closing Price Cl</b> | osing Yield    | Price  | Yield           | Price  | Yield |
| LB141987968=   | 5/26/2023 | 7.625         | 621.174       | 7.75