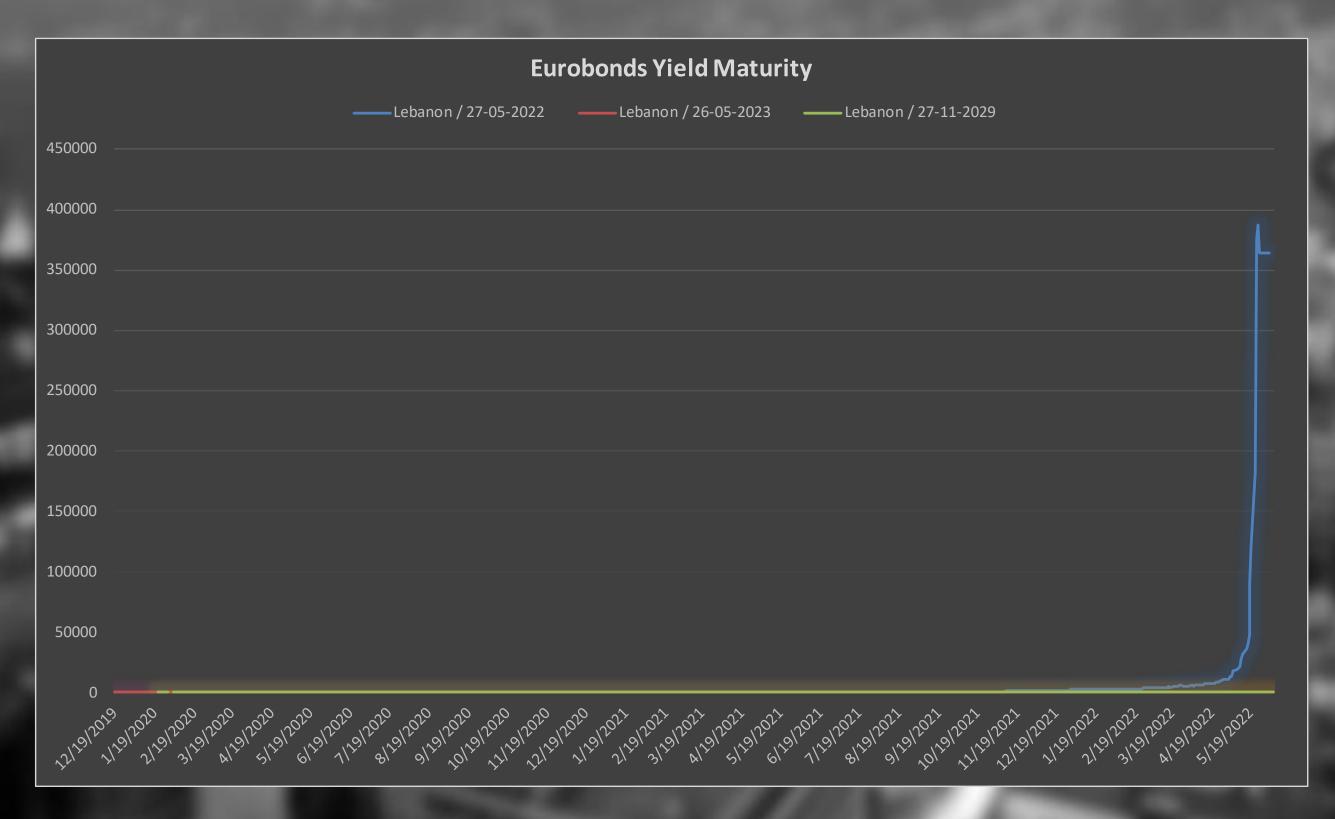

| 77.00  | The second second | The state of the s |



#### Lebanon Eurobonds



|                       |           | 6/1/2022      |                      | 6/2/2022             |               | 6/3/2022             |                      | 6/6/2022                |             | Daily % Change |        | Weekly % Change |       |
|-----------------------|-----------|---------------|----------------------|----------------------|---------------|----------------------|----------------------|-------------------------|-------------|----------------|--------|-----------------|-------|
| <b>Reuters Ticker</b> | Maturity  | Closing Price | <b>Closing Yield</b> | <b>Closing Price</b> | Closing Yield | <b>Closing Price</b> | <b>Closing Yield</b> | <b>Closing Price Cl</b> | osing Yield | Price          | Yield  | Price           | Yield |
| LB141987968=          | 5/26/2023