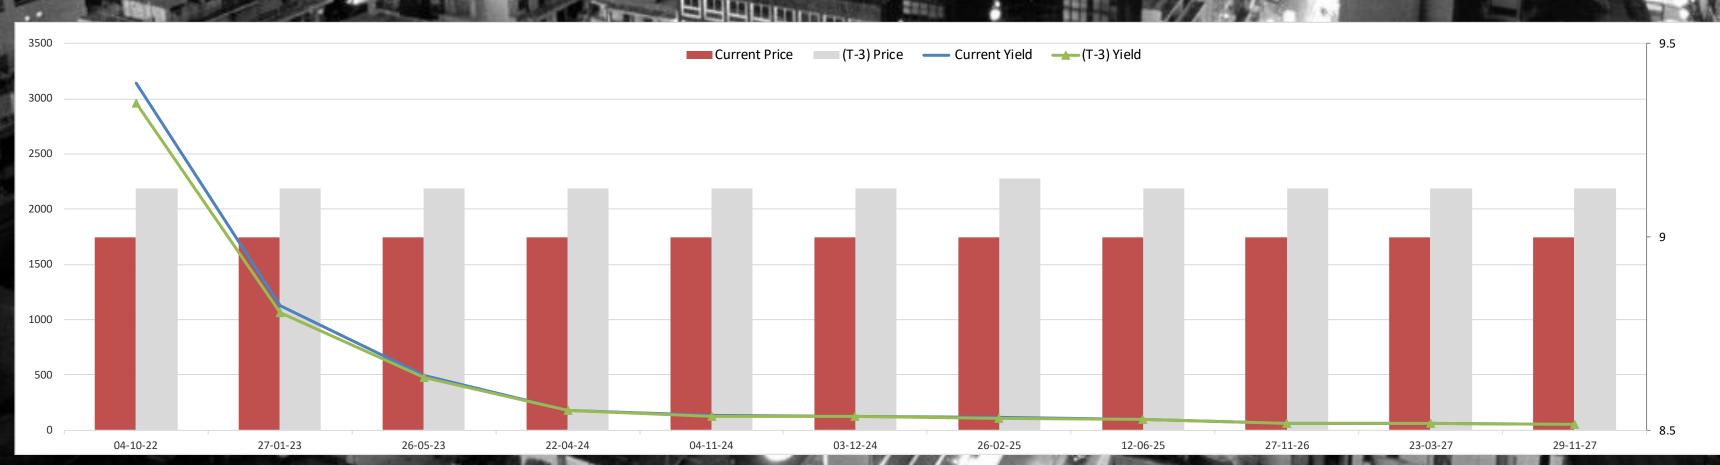

| 77.00  | The second second | The state of the s |



#### Lebanon Eurobonds



|                       |           | 6/1/2022      |                      | 6/2/2022             |               | 6/3/2022             |                      | 6/6/2022                |             | Daily % Change |        | Weekly % Change |       |
|-----------------------|-----------|---------------|----------------------|----------------------|---------------|----------------------|----------------------|-------------------------|-------------|----------------|--------|-----------------|-------|
| <b>Reuters Ticker</b> | Maturity  | Closing Price | <b>Closing Yield</b> | <b>Closing Price</b> | Closing Yield | <b>Closing Price</b> | <b>Closing Yield</b> | <b>Closing Price Cl</b> | osing Yield | Price          | Yield  | Price           | Yield |
| LB141987