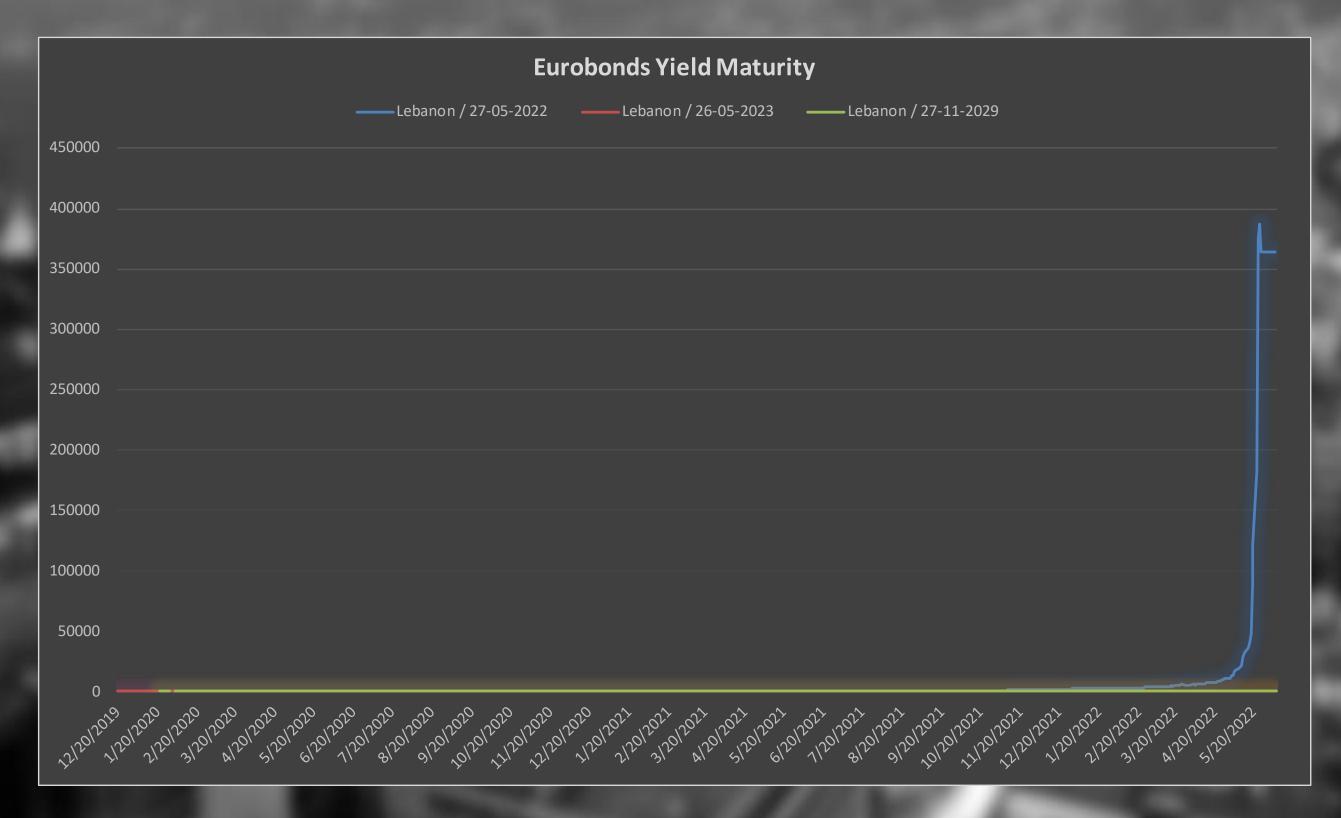

| -     | OF REAL PROPERTY. | THE PARTY OF THE P |



#### Lebanon Eurobonds



|                |           | 6/2/2022      | 6/3/2022      |                      | 6/6/2022      |                      | 6/7/2022             |                         | Daily % Change |                | Weekly % Change |       |       |
|----------------|-----------|---------------|---------------|----------------------|---------------|----------------------|----------------------|-------------------------|----------------|----------------|-----------------|-------|-------|
| Reuters Ticker | Maturity  | Closing Price | Closing Yield | <b>Closing Price</b> | Closing Yield | <b>Closing Price</b> | <b>Closing Yield</b> | <b>Closing Price Cl</b> | osing Yield    | Price          | Yield           | Price | Yield |
| LB141987968=   | 5/26/2023 | 8.5           | 510.583       | 8.625