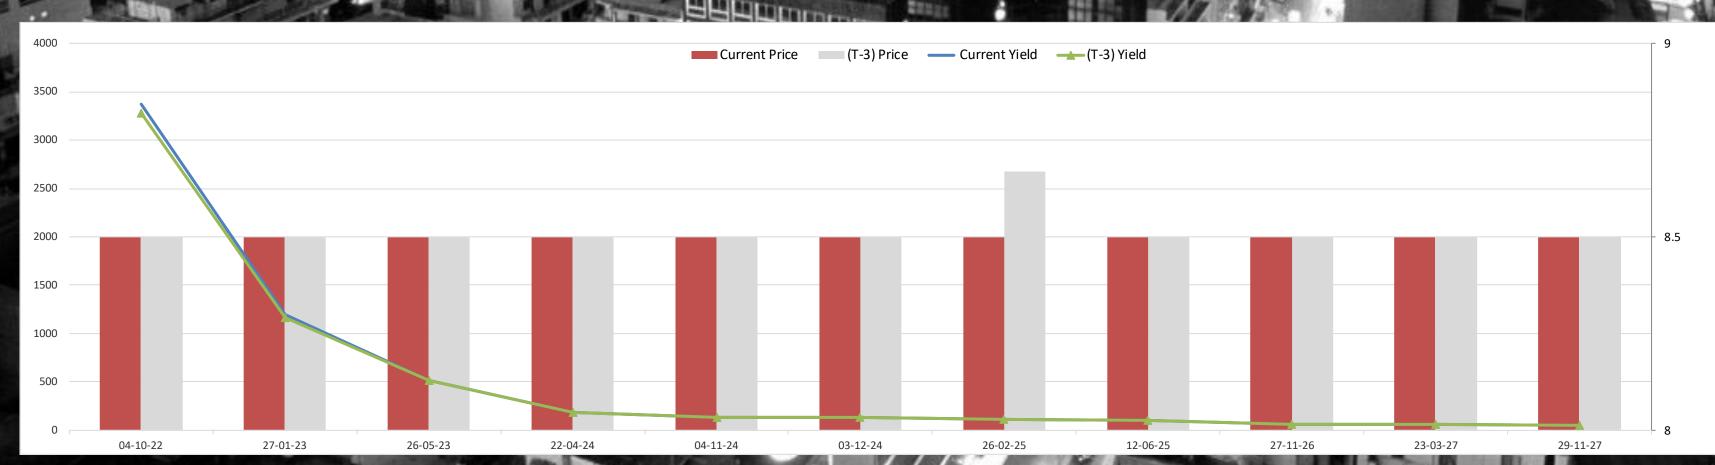

| -     | OF REAL PROPERTY. | THE PARTY OF THE P |



#### Lebanon Eurobonds



|                |           | 6/2/2022      | 6/3/2022      |                      | 6/6/2022      |                      | 6/7/2022             |                         | Daily % Change |                | Weekly % Change |       |       |
|----------------|-----------|---------------|---------------|----------------------|---------------|----------------------|----------------------|-------------------------|----------------|----------------|-----------------|-------|-------|
| Reuters Ticker | Maturity  | Closing Price | Closing Yield | <b>Closing Price</b> | Closing Yield | <b>Closing Price</b> | <b>Closing Yield</b> | <b>Closing Price Cl</b> | osing Yield    | Price          | Yield           | Price | Yield |
| LB141987968=   | 5/26/2023 | 8.5           |