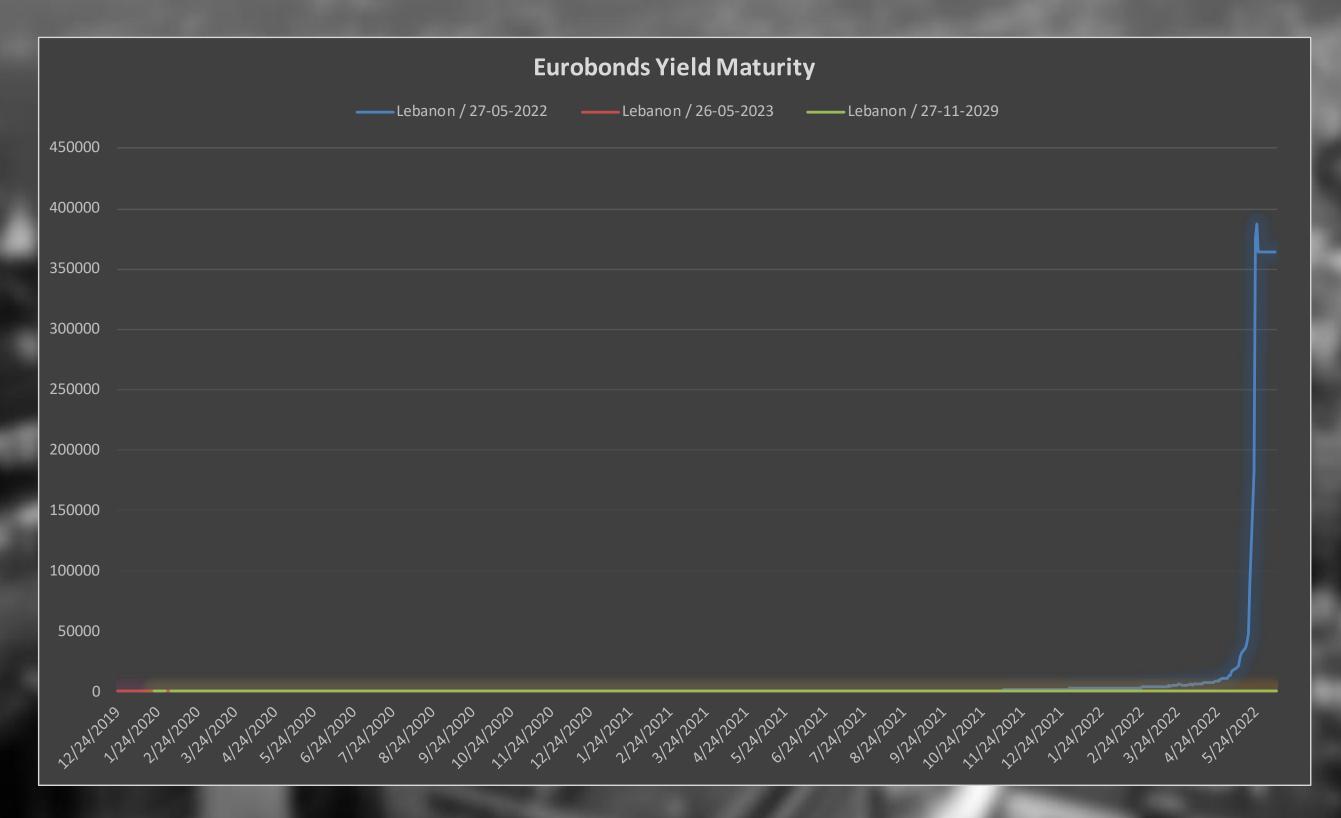

|        | The second second | The state of the s |



#### Lebanon Eurobonds



|                |           | 6/6/2022      | 6/7/2022      |                      | 6/8/2022      |                      | 6/9/2022             |                         | Daily % Change |       | Weekly % Change |        |       |
|----------------|-----------|---------------|---------------|----------------------|---------------|----------------------|----------------------|-------------------------|----------------|-------|-----------------|--------|-------|
| Reuters Ticker | Maturity  | Closing Price | Closing Yield | <b>Closing Price</b> | Closing Yield | <b>Closing Price</b> | <b>Closing Yield</b> | <b>Closing Price Cl</b> | osing Yield    | Price | Yield           | Price  | Yield |
| LB141987968=   | 5/26/2023 | 9             | 494.927       | 8.5                  | 518.414