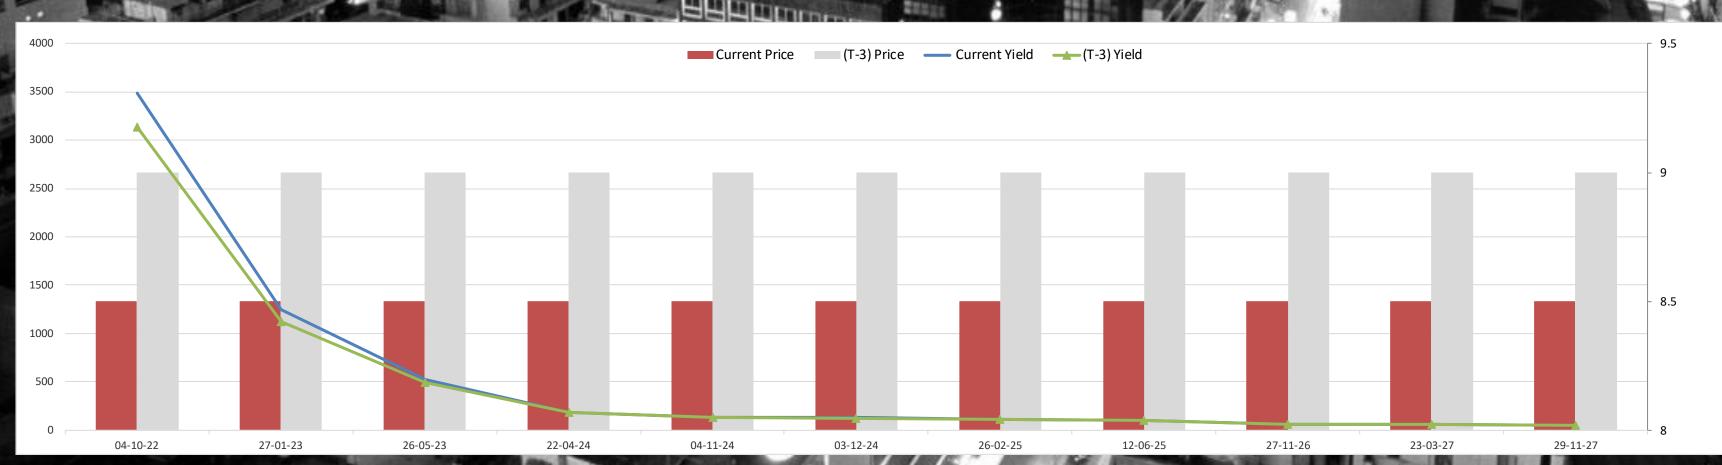

|        | The second second | The state of the s |



#### Lebanon Eurobonds



|                |           | 6/6/2022      | 6/7/2022      |                      | 6/8/2022      |                      | 6/9/2022             |                         | Daily % Change |       | Weekly % Change |        |       |
|----------------|-----------|---------------|---------------|----------------------|---------------|----------------------|----------------------|-------------------------|----------------|-------|-----------------|--------|-------|
| Reuters Ticker | Maturity  | Closing Price | Closing Yield | <b>Closing Price</b> | Closing Yield | <b>Closing Price</b> | <b>Closing Yield</b> | <b>Closing Price Cl</b> | osing Yield    | Price | Yield           | Price  | Yield |
| LB141987968=   | 5/26/2023 | 9             | 494.927       | 8.5