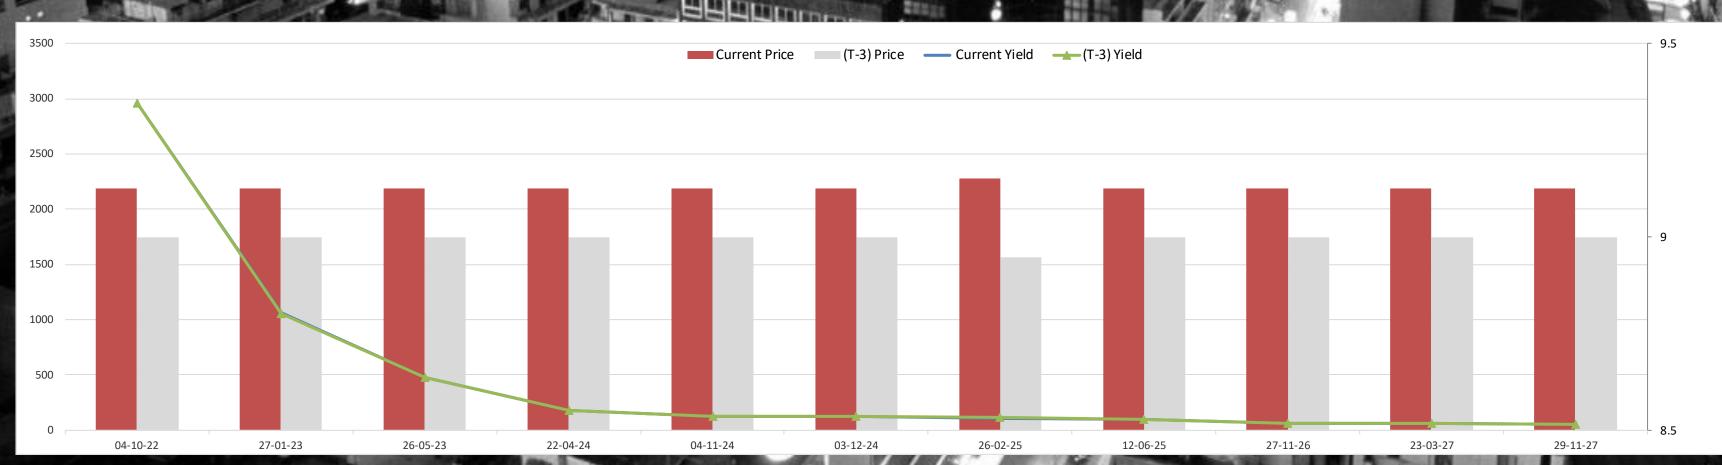

| 1 TO |                | The second of |          | THE REAL PROPERTY. | I - Amel - V |



#### Lebanon Eurobonds



|                       |           | 5/27/2022     | 5/30/2022     |                      | 5/31/2022     |                      | 6/1/2022             |                 | Daily % Change |       | Weekly % Change |       |        |
|-----------------------|-----------|---------------|---------------|----------------------|---------------|----------------------|----------------------|-----------------|----------------|-------|-----------------|-------|--------|
| <b>Reuters Ticker</b> | Maturity  | Closing Price | Closing Yield | <b>Closing Price</b> | Closing Yield | <b>Closing Price</b> | <b>Closing Yield</b> | Closing Price C | losing Yield   | Price | Yield           | Price | Yield  |
| LB141987968=          | 5/26/2023 | 9             | 478.068       | 9