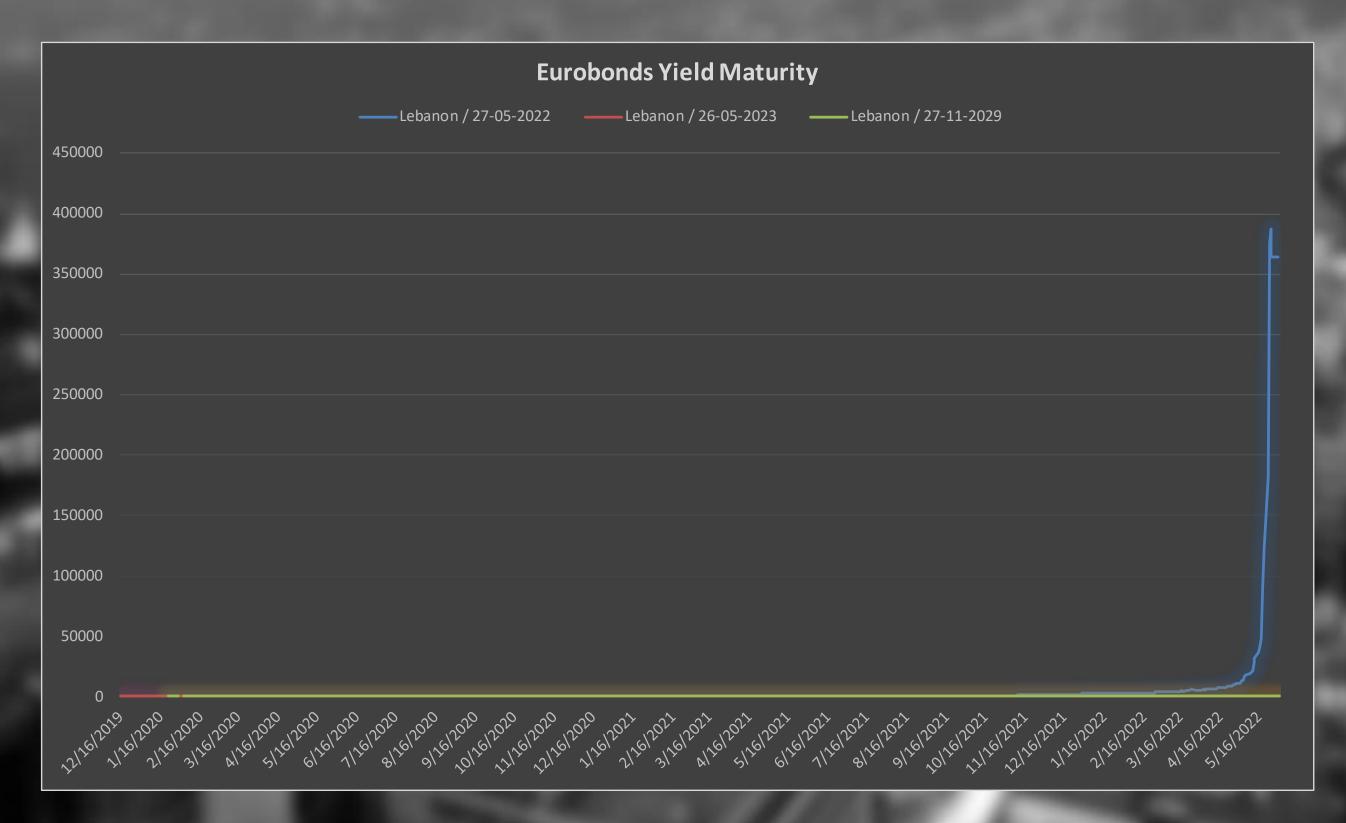

| 1 TO |                | The second of |          | THE REAL PROPERTY. | I - Amel - V |



#### Lebanon Eurobonds



|                       |           | 5/27/2022     | 5/30/2022     |                      | 5/31/2022     |                      | 6/1/2022             |                 | Daily % Change |       | Weekly % Change |       |        |
|-----------------------|-----------|---------------|---------------|----------------------|---------------|----------------------|----------------------|-----------------|----------------|-------|-----------------|-------|--------|
| <b>Reuters Ticker</b> | Maturity  | Closing Price | Closing Yield | <b>Closing Price</b> | Closing Yield | <b>Closing Price</b> | <b>Closing Yield</b> | Closing Price C | losing Yield   | Price | Yield           | Price | Yield  |
| LB141987968=          | 5/26/2023 | 9             | 478.068       | 9                    | 478.06