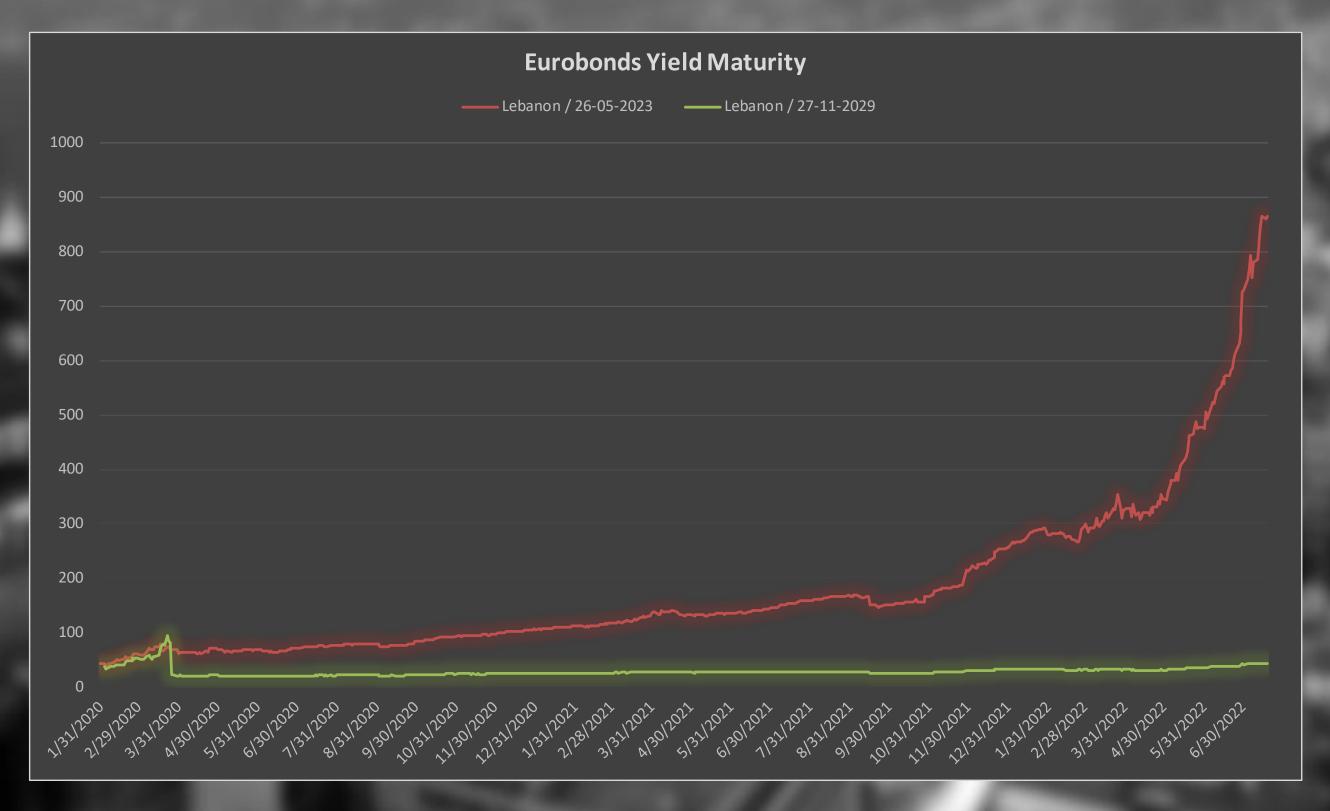

| 549.73                  | 2.02%   | -0.75%        | -2.17%              | 1.69%                                   |
| 1     |                       | THE RESIDENCE OF THE PARTY OF T | AND DESCRIPTION OF THE PERSON | STREET, BASSAN | COMMENTS IN IN   |               | The court of the c | 244 22        | 1 Total Co. (1)      | THE PROPERTY AND ADDRESS OF THE PERSON NAMED IN COLUMN TWO | CONTRACTOR OF THE       | Total L |               | ST AN ALL PROPERTY. | # 1 - 1 - 1 - 1 - 1 - 1 - 1 - 1 - 1 - 1 |



#### Lebanon Eurobonds



|                       |           | 7/14/2022     | 7/15/2022            |                      | 7/18/2022     |                      | 7/19/2022            |                         | Daily % Change |       | Weekly % Change |        |       |
|-----------------------|-----------|---------------|----------------------|----------------------|---------------|----------------------|----------------------|-------------------------|----------------|-------|-----------------|--------|-------|
| <b>Reuters Ticker</b> | Maturity  | Closing Price | <b>Closing Yield</b> | <b>Closing Price</b> | Closing Yield | <b>Closing Price</b> | <b>Closing Yield</b> | <b>Closing Price Cl</b> | osing Yield    | Price | Yield           | Price  | Yield |
| LB141987968=          | 5/26/2023 | 6             |