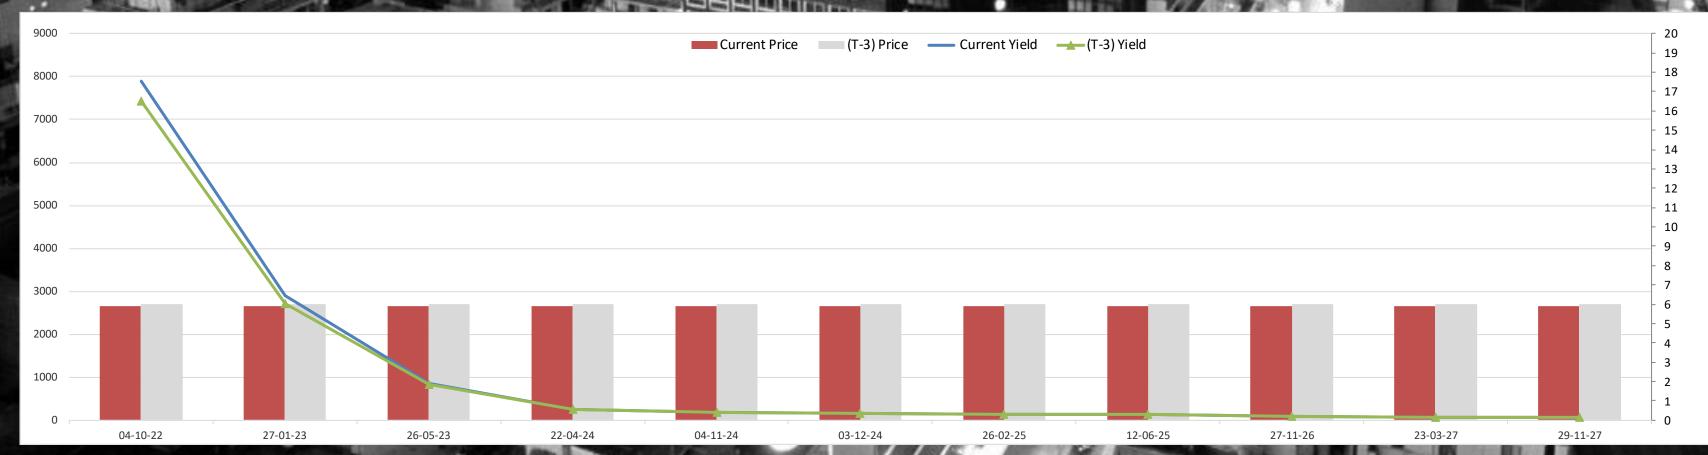

| 549.73                  | 2.02%   | -0.75%        | -2.17%              | 1.69%                                   |
| 1     |                       | THE RESIDENCE OF THE PARTY OF T | AND DESCRIPTION OF THE PERSON | STREET, BASSAN | COMMENTS IN IN   |               | The court of the c | 244 22        | 1 Total Co. (1)      | THE PROPERTY AND ADDRESS OF THE PERSON NAMED IN COLUMN TWO | CONTRACTOR OF THE       | Total L |               | ST AN ALL PROPERTY. | # 1 - 1 - 1 - 1 - 1 - 1 - 1 - 1 - 1 - 1 |



#### Lebanon Eurobonds



|                       |           | 7/14/2022     | 7/15/2022            |                      | 7/18/2022     |                      | 7/19/2022            |                         | Daily % Change |       | Weekly % Change |        |       |
|-----------------------|-----------|---------------|----------------------|----------------------|---------------|----------------------|----------------------|-------------------------|----------------|-------|-----------------|--------|-------|
| <b>Reuters Ticker</b> | Maturity  | Closing Price | <b>Closing Yield</b> | <b>Closing Price</b> | Closing Yield | <b>Closing Price</b> | <b>Closing Yield</b> | <b>Closing Price Cl</b> | osing Yield    | Price | Yield           | Price  | Yield |
| LB141987968=          | 5/