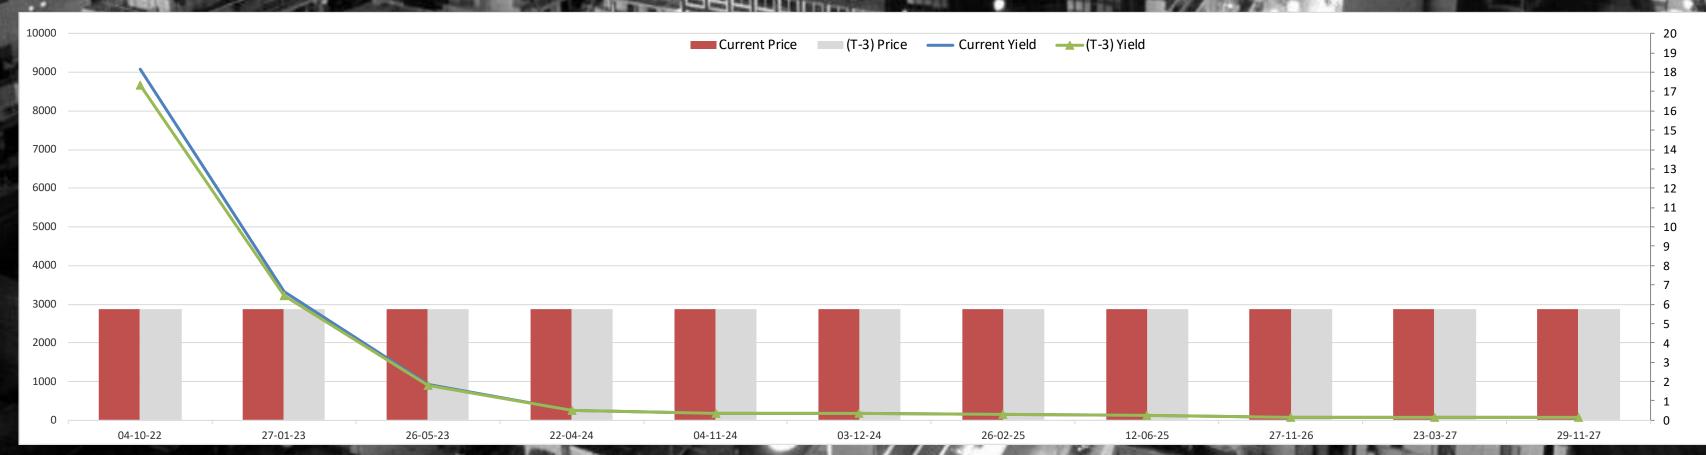

| 619.58          | 4.84%         | -2.01%                   | 0.43%                    | 0.42%         |
|     |                | THE RESERVE OF THE PERSON NAMED IN COLUMN TWO IS NOT THE PERSON NAMED IN COLUMN TWO IS NAMED IN COLUMN TW | CONTRACTOR AND PERSON ASSESSMENT | AND DESCRIPTION OF THE PERSON NAMED IN COLUMN 1 | THE RESERVE AND ADDRESS OF THE PERSON NAMED IN |               |                 | 100 100       | 100            | A STATE OF THE PARTY OF THE PAR |                 | The second of | The second second second | of the State of State of | M 1 1 100 - 1 |



#### Lebanon Eurobonds



|                       |           | 7/22/2022     |               | 725/2022             |               | 7/26/2022            |                      | 7/27/2022              |              | Daily % Change |        | Weekly % Change |       |
|-----------------------|-----------|---------------|---------------|----------------------|---------------|----------------------|----------------------|------------------------|--------------|----------------|--------|-----------------|-------|
| <b>Reuters Ticker</b> | Maturity  | Closing Price | Closing Yield | <b>Closing Price</b> | Closing Yield | <b>Closing Price</b> | <b>Closing Yield</b> | <b>Closing Price C</b> | losing Yield | Price          | Yield  | Price           | Yield |
| LB141987968=          | 5/26/