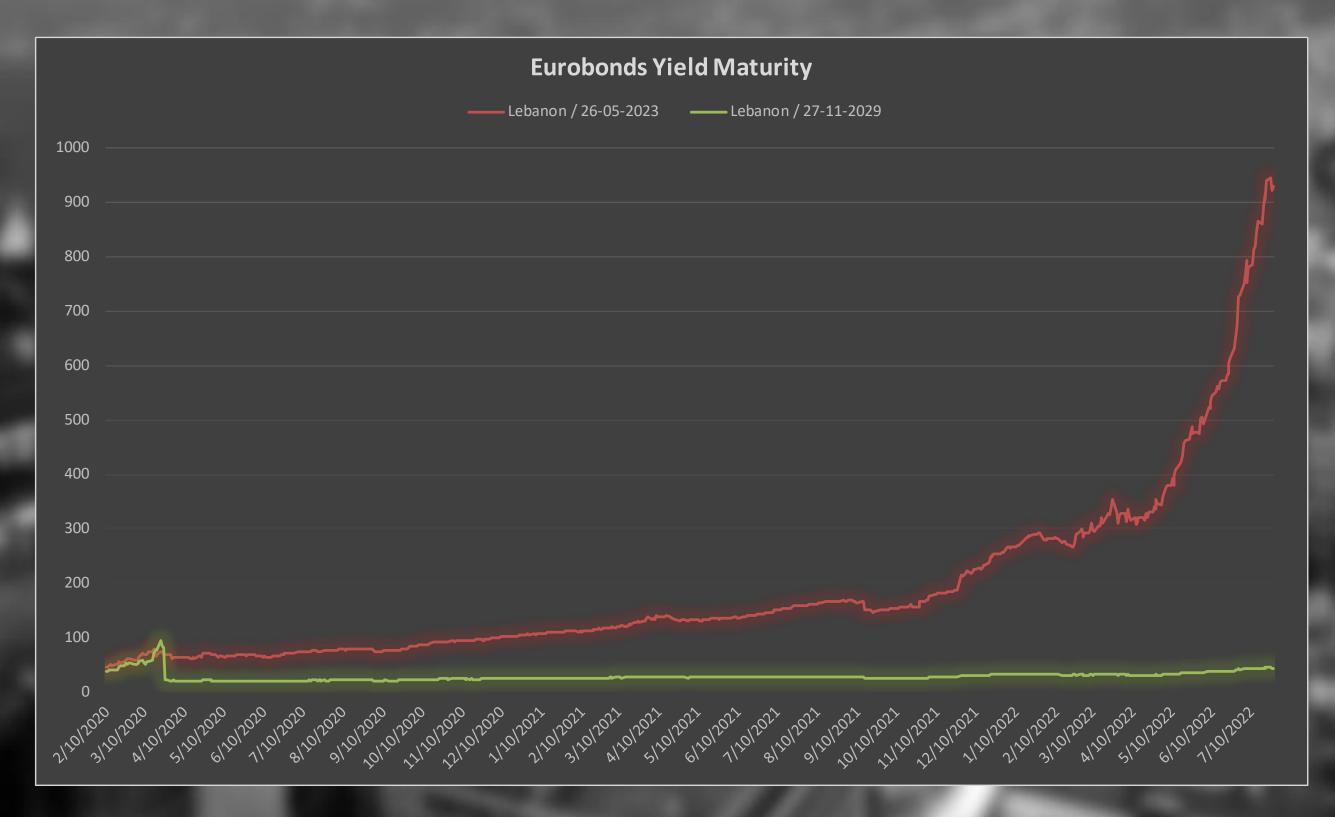

| 619.58          | 4.84%         | -2.01%                   | 0.43%                    | 0.42%         |
|     |                | THE RESERVE OF THE PERSON NAMED IN COLUMN TWO IS NOT THE PERSON NAMED IN COLUMN TWO IS NAMED IN COLUMN TW | CONTRACTOR AND PERSON ASSESSMENT | AND DESCRIPTION OF THE PERSON NAMED IN COLUMN 1 | THE RESERVE AND ADDRESS OF THE PERSON NAMED IN |               |                 | 100 100       | 100            | A STATE OF THE PARTY OF THE PAR |                 | The second of | The second second second | of the State of State of | M 1 1 100 - 1 |



#### Lebanon Eurobonds



|                       |           | 7/22/2022     |               | 725/2022             |               | 7/26/2022            |                      | 7/27/2022              |              | Daily % Change |        | Weekly % Change |       |
|-----------------------|-----------|---------------|---------------|----------------------|---------------|----------------------|----------------------|------------------------|--------------|----------------|--------|-----------------|-------|
| <b>Reuters Ticker</b> | Maturity  | Closing Price | Closing Yield | <b>Closing Price</b> | Closing Yield | <b>Closing Price</b> | <b>Closing Yield</b> | <b>Closing Price C</b> | losing Yield | Price          | Yield  | Price           | Yield |
| LB141987968=          | 5/26/2023 | <i>5.75</i>   | 909