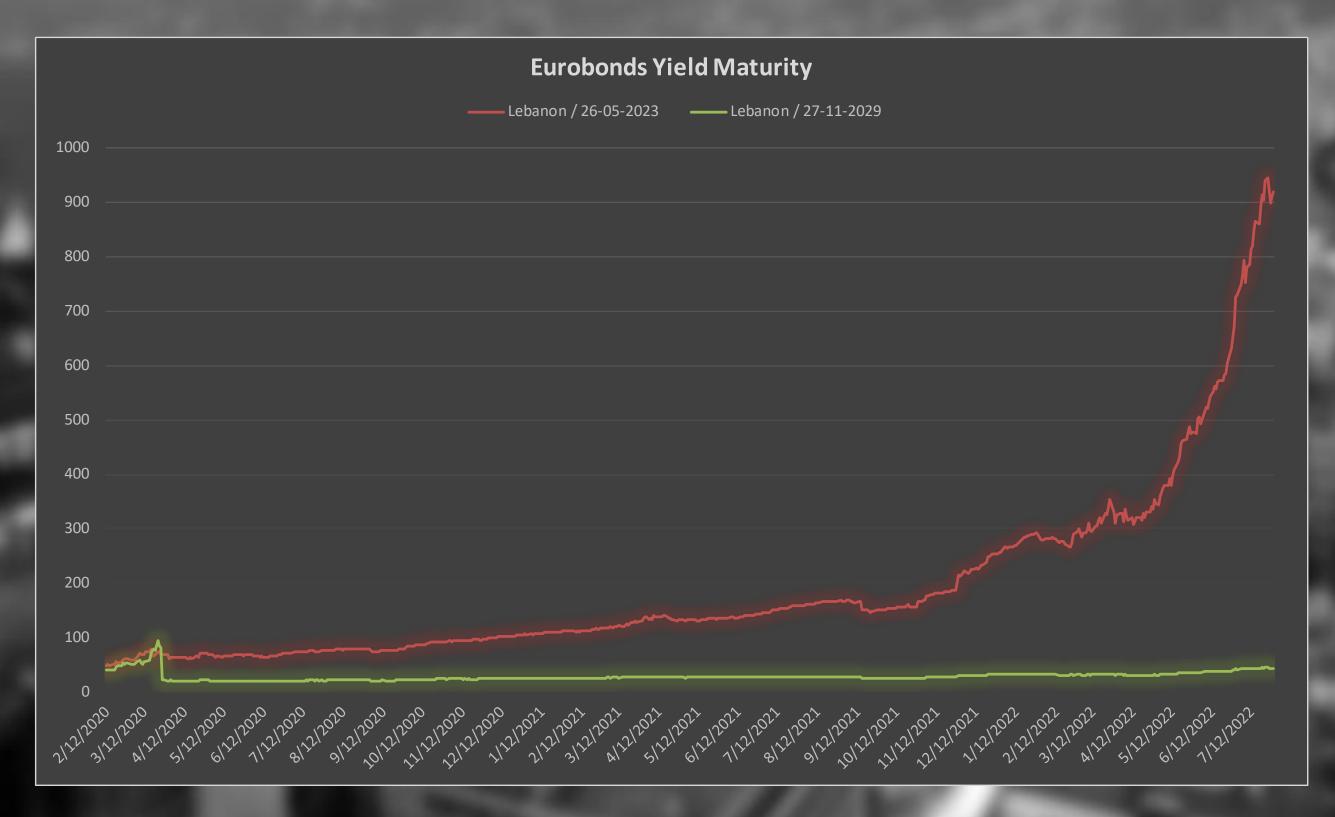

|



#### Lebanon Eurobonds



|                |           | 7/26/2022     |               | 7/27/2022            |               | 7/28/2022            |                      | 7/29/2022                |             | Daily % Change |       | Weekly % Change |        |
|----------------|-----------|---------------|---------------|----------------------|---------------|----------------------|----------------------|--------------------------|-------------|----------------|-------|-----------------|--------|
| Reuters Ticker | Maturity  | Closing Price | Closing Yield | <b>Closing Price</b> | Closing Yield | <b>Closing Price</b> | <b>Closing Yield</b> | <b>Closing Price Clo</b> | osing Yield | Price          | Yield | Price           | Yield  |
| LB141987968=   | 5/26/2023 | 5.5           | 953.147       | 5.75