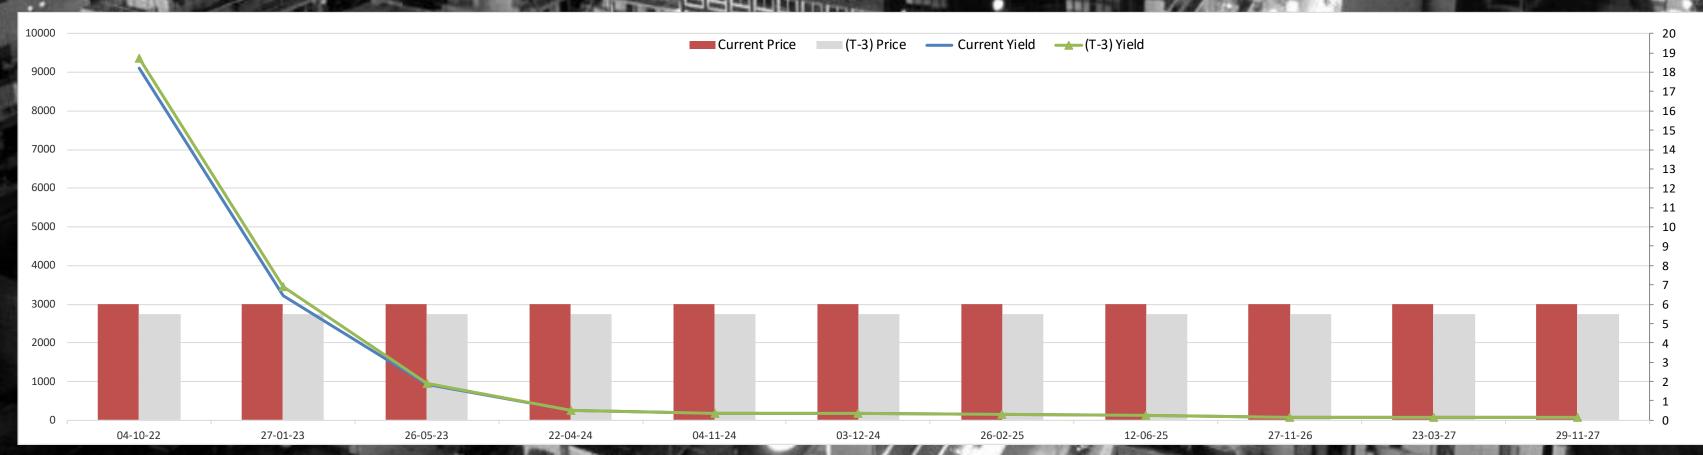

|



#### Lebanon Eurobonds



|                |           | 7/26/2022     |               | 7/27/2022            |               | 7/28/2022            |                      | 7/29/2022                |             | Daily % Change |       | Weekly % Change |        |
|----------------|-----------|---------------|---------------|----------------------|---------------|----------------------|----------------------|--------------------------|-------------|----------------|-------|-----------------|--------|
| Reuters Ticker | Maturity  | Closing Price | Closing Yield | <b>Closing Price</b> | Closing Yield | <b>Closing Price</b> | <b>Closing Yield</b> | <b>Closing Price Clo</b> | osing Yield | Price          | Yield | Price           | Yield  |
| LB141987968=   | 5/26/2023 | 5.5           | 95