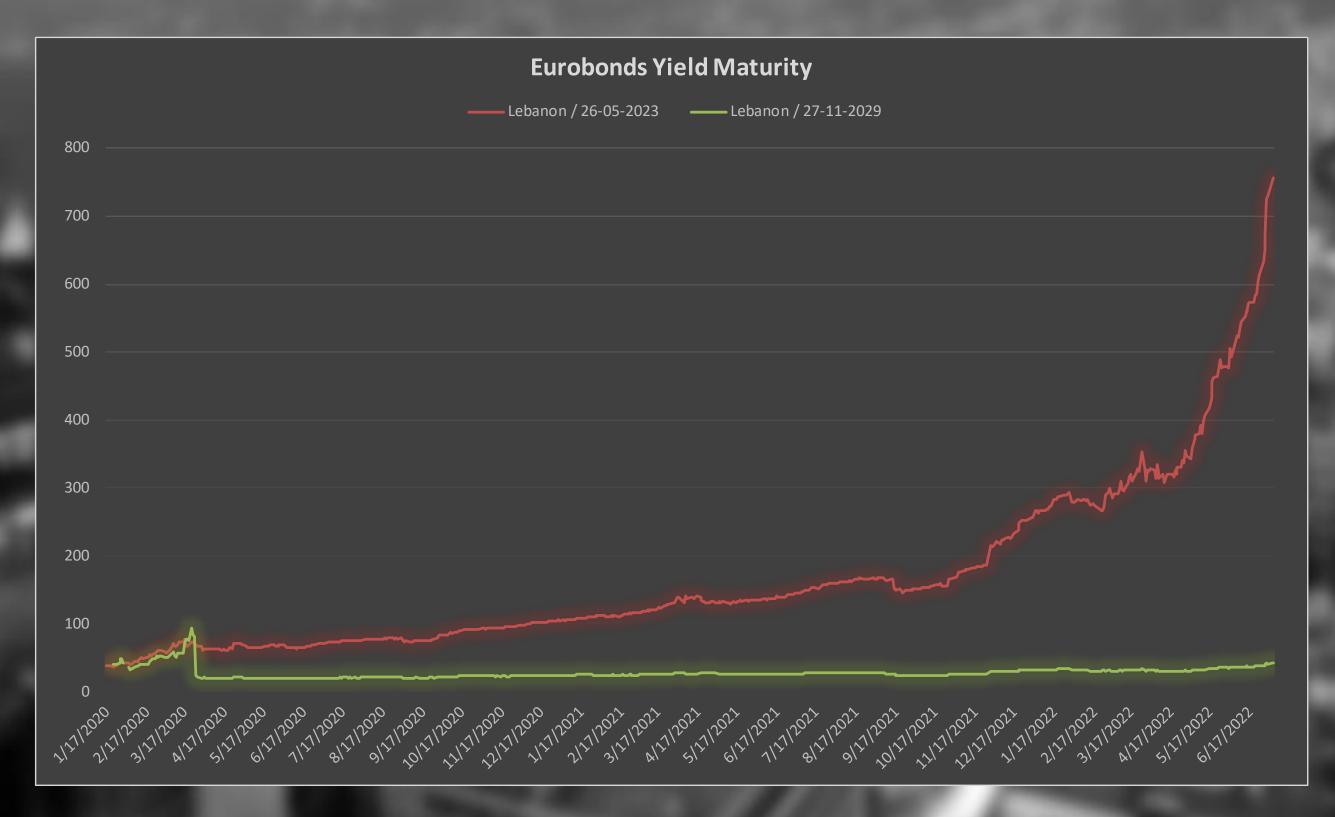

### Lebanon Eurobonds

|     |                                                                                                                                                                                                                                                                                                                                                                                                                                                                                                                                                                                                                                                                                                                                                                                                                                                                                                                                                                                                                                                                                                                                                                                                                                                                                                                                                                                                                                                                                                                                                                                                                                                                                                                                                                                                                                                                                                                                                                                                                                                                                                                                |                                     |                                        | . 9                |               | -             |               |                      |                      |                     |                                 |           | LA LUCIONE |                        | MATERIA P. L. C. |
|-----|--------------------------------------------------------------------------------------------------------------------------------------------------------------------------------------------------------------------------------------------------------------------------------------------------------------------------------------------------------------------------------------------------------------------------------------------------------------------------------------------------------------------------------------------------------------------------------------------------------------------------------------------------------------------------------------------------------------------------------------------------------------------------------------------------------------------------------------------------------------------------------------------------------------------------------------------------------------------------------------------------------------------------------------------------------------------------------------------------------------------------------------------------------------------------------------------------------------------------------------------------------------------------------------------------------------------------------------------------------------------------------------------------------------------------------------------------------------------------------------------------------------------------------------------------------------------------------------------------------------------------------------------------------------------------------------------------------------------------------------------------------------------------------------------------------------------------------------------------------------------------------------------------------------------------------------------------------------------------------------------------------------------------------------------------------------------------------------------------------------------------------|-------------------------------------|----------------------------------------|--------------------|---------------|---------------|---------------|----------------------|----------------------|---------------------|---------------------------------|-----------|------------|------------------------|------------------|
|     | P. Commercia                                                                                                                                                                                                                                                                                                                                                                                                                                                                                                                                                                                                                                                                                                                                                                                                                                                                                                                                                                                                                                                                                                                                                                                                                                                                                                                                                                                                                                                                                                                                                                                                                                                                                                                                                                                                                                                                                                                                                                                                                                                                                                                   |                                     | 4 4 4 4                                | 6/30               | /2022         | 7/1/2         | 022           | 7/4/2                | 2022                 | 7/5/20              | 022                             | Daily %   | % Change   | Weekly %               | Change           |
|     | Reuters Ticker                                                                                                                                                                                                                                                                                                                                                                                                                                                                                                                                                                                                                                                                                                                                                                                                                                                                                                                                                                                                                                                                                                                                                                                                                                                                                                                                                                                                                                                                                                                                                                                                                                                                                                                                                                                                                                                                                                                                                                                                                                                                                                                 |                                     | Maturity                               | Closing Price      | Closing Yield | Closing Price | Closing Yield | <b>Closing Price</b> | <b>Closing Yield</b> | Closing Price       | Closing Yield                   | Price     | Yield      | Price                  | Yield            |
|     | LB055923779=                                                                                                                                                                                                                                                                                                                                                                                                                                                                                                                                                                                                                                                                                                                                                                                                                                                                                                                                                                                                                                                                                                                                                                                                                                                                                                                                                                                                                                                                                                                                                                                                                                                                                                                                                                                                                                                                                                                                                                                                                                                                                                                   | Lebanon / 04-10-2022                | Tuesday, October 4, 2022               | 7                  | 5373.997      | 6.5           | 5884.615      | 6.5                  | 5884.615             | 6.25                | 6206.896                        | -3.85%    | 5.48%      | -10.71%                | 15.50%           |
|     | LB085936719=                                                                                                                                                                                                                                                                                                                                                                                                                                                                                                                                                                                                                                                                                                                                                                                                                                                                                                                                                                                                                                                                                                                                                                                                                                                                                                                                                                                                                                                                                                                                                                                                                                                                                                                                                                                                                                                                                                                                                                                                                                                                                                                   | Lebanon / 27-01-2023                | Friday, January 27, 2023               | 7                  | 1938.703      | 6.5           | 2112.558      | 6.5                  | 2112.558             | 6.25                | 2225.146                        | -3.85%    | 5.33%      | -10.71%                | 14.77%           |
|     | LB141987968=                                                                                                                                                                                                                                                                                                                                                                                                                                                                                                                                                                                                                                                                                                                                                                                                                                                                                                                                                                                                                                                                                                                                                                                                                                                                                                                                                                                                                                                                                                                                                                                                                                                                                                                                                                                                                                                                                                                                                                                                                                                                                                                   | Lebanon / 26-05-2023                | Friday, May 26, 2023                   | 7                  | 688.461       | 6.625         | 720.689       | 6.5                  | 730.607              | 6.25                | 756.028                         | -3.85%    | 3.48%      | -10.71%                | 9.81%            |
|     | LB139634756=                                                                                                                                                                                                                                                                                                                                                                                                                                                                                                                                                                                                                                                                                                                                                                                                                                                                                                                                                                                                                                                                                                                                                                                                                                                                                                                                                                                                                                                                                                                                                                                                                                                                                                                                                                                                                                                                                                                                                                                                                                                                                                                   | Lebanon / 22-04-2024                | Monday, April 22, 2024                 | 7                  | 219.114       | 6.5           | 228.348       | 6.5                  | 228.348              | 6.25                | 233.574                         | -3.85%    | 2.29%      | -10.71%                | 6.60%            |
|     | LB131364784=                                                                                                                                                                                                                                                                                                                                                                                                                                                                                                                                                                                                                                                                                                                                                                                                                                                                                                                                                                                                                                                                                                                                                                                                                                                                                                                                                                                                                                                                                                                                                                                                                                                                                                                                                                                                                                                                                                                                                                                                                                                                                                                   | Lebanon / 04-11-2024                | Monday, November 4, 2024               | 7                  | 153.838       | 6.5           | 159.76        | 6.5                  | 159.76               | 6.25                | 163.062                         | -3.85%    | 2.07%      | -10.71%                | 6.00%            |
|     | LB047173744=                                                                                                                                                                                                                                                                                                                                                                                                                                                                                                                                                                                                                                                                                                                                                                                                                                                                                                                                                                                                                                                                                                                                                                                                                                                                                                                                                                                                                                                                                                                                                                                                                                                                                                                                                                                                                                                                                                                                                                                                                                                                                                                   | Lebanon / 03-12-2024                | Tuesday, December 3, 2024              | 7                  | 147.157       | 6.5           | 152.764       | 6.5                  | 152.764              | 6.25                | 155.884                         | -3.85%    | 2.04%      | -10.71%                | 5.93%            |
|     | LB119641756=                                                                                                                                                                                                                                                                                                                                                                                                                                                                                                                                                                                                                                                                                                                                                                                                                                                                                                                                                                                                                                                                                                                                                                                                                                                                                                                                                                                                                                                                                                                                                                                                                                                                                                                                                                                                                                                                                                                                                                                                                                                                                                                   | Lebanon / 26-02-2025                | Wednesday, February 26, 2025           | 7                  | 130.844       | 6.375         | 136.938       | 6.5                  | 135.7                | 6.25                | 138.391                         | -3.85%    | 1.98%      | -10.71%                | 5.77%            |
|     | LB079315591=                                                                                                                                                                                                                                                                                                                                                                                                                                                                                                                                                                                                                                                                                                                                                                                                                                                                                                                                                                                                                                                                                                                                                                                                                                                                                                                                                                                                                                                                                                                                                                                                                                                                                                                                                                                                                                                                                                                                                                                                                                                                                                                   | Lebanon / 12-06-2025                | Thursday, June 12, 2025                | 7                  | 114.559       | 6.625         | 117.661       | 6.5                  | 118.694              | 6.25                | 120.976                         | -3.85%    | 1.92%      | -10.71%                | 5.60%            |
|     | LB070782065=                                                                                                                                                                                                                                                                                                                                                                                                                                                                                                                                                                                                                                                                                                                                                                                                                                                                                                                                                                                                                                                                                                                                                                                                                                                                                                                                                                                                                                                                                                                                                                                                                                                                                                                                                                                                                                                                                                                                                                                                                                                                                                                   | Lebanon / 27-11-2026                | Friday, November 27, 2026              | 7                  | 70.667        | 6             | 75.512        | 6.5                  | 73.012               | 6.25                | 74.289                          | -3.85%    | 1.75%      | -10.71%                | 5.13%            |
|     | LB158623005=                                                                                                                                                                                                                                                                                                                                                                                                                                                                                                                                                                                                                                                                                                                                                                                                                                                                                                                                                                                                                                                                                                                                                                                                                                                                                                                                                                                                                                                                                                                                                                                                                                                                                                                                                                                                                                                                                                                                                                                                                                                                                                                   | Lebanon / 23-03-2027                | Tuesday, March 23, 2027                | 7                  | 65.129        | 6             | 69.545        | 6.5                  | 67.266               | 6.25                | 68. <b>4</b> 27                 | -3.85%    | 1.73%      | -10.71%                | 5.06%            |
|     | LB085936689=                                                                                                                                                                                                                                                                                                                                                                                                                                                                                                                                                                                                                                                                                                                                                                                                                                                                                                                                                                                                                                                                                                                                                                                                                                                                                                                                                                                                                                                                                                                                                                                                                                                                                                                                                                                                                                                                                                                                                                                                                                                                                                                   | Lebanon / 29-11-2027                | Monday, November 29, 2027              | 7                  | 55.838        | 6             | 59.551        | 6.5                  | 57.633               | 6.25                | 58.605                          | -3.85%    | 1.69%      | -10.71%                | 4.96%            |
|     | LB172080332=                                                                                                                                                                                                                                                                                                                                                                                                                                                                                                                                                                                                                                                                                                                                                                                                                                                                                                                                                                                                                                                                                                                                                                                                                                                                                                                                                                                                                                                                                                                                                                                                                                                                                                                                                                                                                                                                                                                                                                                                                                                                                                                   | Lebanon / 20-03-2028                | Monday, March 20, 2028                 | 7                  | 46.767        | 6             | 49.815        | 6.5                  | 48.239               | 6.25                | 49.034                          | -3.85%    | 1.65%      | -10.71%                | 4.85%            |
| •   | LB131367597=                                                                                                                                                                                                                                                                                                                                                                                                                                                                                                                                                                                                                                                                                                                                                                                                                                                                                                                                                                                                                                                                                                                                                                                                                                                                                                                                                                                                                                                                                                                                                                                                                                                                                                                                                                                                                                                                                                                                                                                                                                                                                                                   | Lebanon / 03-11-2028                | Friday, November 3, 2028               | 7                  | <i>52.458</i> | 6             | 55.921        | 6.5                  | 54.132               | 6.25                | 55.037                          | -3.85%    | 1.67%      | -10.71%                | 4.92%            |
| -   | LB141987976=                                                                                                                                                                                                                                                                                                                                                                                                                                                                                                                                                                                                                                                                                                                                                                                                                                                                                                                                                                                                                                                                                                                                                                                                                                                                                                                                                                                                                                                                                                                                                                                                                                                                                                                                                                                                                                                                                                                                                                                                                                                                                                                   | Lebanon / 25-05-2029                | Friday, May 25, 2029                   | 7                  | 42.579        | 6             | 45.329        | 6.5                  | 43.907               | 6.25                | 44.623                          | -3.85%    | 1.63%      | -10.71%                | 4.80%            |
|     | LB208390864=                                                                                                                                                                                                                                                                                                                                                                                                                                                                                                                                                                                                                                                                                                                                                                                                                                                                                                                                                                                                                                                                                                                                                                                                                                                                                                                                                                                                                                                                                                                                                                                                                                                                                                                                                                                                                                                                                                                                                                                                                                                                                                                   | Lebanon / 27-11-2029                | Tuesday, November 27, 2029             | 7                  | 39.399        | 6             | 41.925        | 6.5                  | 40.618               | 6.25                | 41.275                          | -3.85%    | 1.62%      | -10.71%                | 4.76%            |
| 766 | LB119641985=                                                                                                                                                                                                                                                                                                                                                                                                                                                                                                                                                                                                                                                                                                                                                                                                                                                                                                                                                                                                                                                                                                                                                                                                                                                                                                                                                                                                                                                                                                                                                                                                                                                                                                                                                                                                                                                                                                                                                                                                                                                                                                                   | Lebanon / 26-02-2030                | Saturday, January 0, 1900              | 7                  | 38.011        | 6             | 40.439        | 6.5                  | 39.183               | 6.25                | 39.814                          | -3.85%    | 1.61%      | -10.71%                | 4.74%            |
| H   | LB139634772=                                                                                                                                                                                                                                                                                                                                                                                                                                                                                                                                                                                                                                                                                                                                                                                                                                                                                                                                                                                                                                                                                                                                                                                                                                                                                                                                                                                                                                                                                                                                                                                                                                                                                                                                                                                                                                                                                                                                                                                                                                                                                                                   | Lebanon / 22-04-2031                | Tuesday, April 22, 2031                | 7                  | 32.632        | 6             | 34.691        | 6.5                  | 33.626               | 6.25                | 34.159                          | -3.85%    | 1.59%      | -10.71%                | 4.68%            |
|     | LB172080553=                                                                                                                                                                                                                                                                                                                                                                                                                                                                                                                                                                                                                                                                                                                                                                                                                                                                                                                                                                                                                                                                                                                                                                                                                                                                                                                                                                                                                                                                                                                                                                                                                                                                                                                                                                                                                                                                                                                                                                                                                                                                                                                   | Lebanon / 20-11-2031                | Thursday, November 20, 2031            | 7                  | 30.476        | 6             | 32.389        | 6.5                  | 31.398               | 6.25                | 31.893                          | -3.85%    | 1.58%      | -10.71%                | 4.65%            |
|     | LB158623048=                                                                                                                                                                                                                                                                                                                                                                                                                                                                                                                                                                                                                                                                                                                                                                                                                                                                                                                                                                                                                                                                                                                                                                                                                                                                                                                                                                                                                                                                                                                                                                                                                                                                                                                                                                                                                                                                                                                                                                                                                                                                                                                   | Lebanon / 23-03-2032                | Tuesday, March 23, 2032                | 6.67               | 29.899        | 6.25          | 30.68         | 6.181                | 30.812               | 6.06                | 31.056                          | -1.96%    | 0.79%      | -9.15%                 | 3.87%            |
|     | LB182423823=                                                                                                                                                                                                                                                                                                                                                                                                                                                                                                                                                                                                                                                                                                                                                                                                                                                                                                                                                                                                                                                                                                                                                                                                                                                                                                                                                                                                                                                                                                                                                                                                                                                                                                                                                                                                                                                                                                                                                                                                                                                                                                                   | Lebanon / 17-05-2033                | Tuesday, May 17, 2033                  | 7                  | 26.025        | 6             | 27.641        | 6.5                  | 26.811               | 6.25                | 27.228                          | -3.85%    | 1.56%      | -10.71%                | 4.62%            |
|     | LB182423807=                                                                                                                                                                                                                                                                                                                                                                                                                                                                                                                                                                                                                                                                                                                                                                                                                                                                                                                                                                                                                                                                                                                                                                                                                                                                                                                                                                                                                                                                                                                                                                                                                                                                                                                                                                                                                                                                                                                                                                                                                                                                                                                   | Lebanon / 17-05-2034                | Wednesday, May 17, 2034                | 7                  | 23.713        | 6             | 25.177        | 6.5                  | 24.419               | 6.25                | 24.796                          | -3.85%    | 1.54%      | -10.71%                | 4.57%            |
|     | LB131365462=                                                                                                                                                                                                                                                                                                                                                                                                                                                                                                                                                                                                                                                                                                                                                                                                                                                                                                                                                                                                                                                                                                                                                                                                                                                                                                                                                                                                                                                                                                                                                                                                                                                                                                                                                                                                                                                                                                                                                                                                                                                                                                                   | Lebanon / 02-11-2035                | Friday, November 2, 2035               | 7                  | 20.987        | 6             | 22.273        | 6.5                  | 21.607               | 6.25                | 21.938                          | -3.85%    | 1.53%      | -10.71%                | 4.53%            |
|     | LB208390813=                                                                                                                                                                                                                                                                                                                                                                                                                                                                                                                                                                                                                                                                                                                                                                                                                                                                                                                                                                                                                                                                                                                                                                                                                                                                                                                                                                                                                                                                                                                                                                                                                                                                                                                                                                                                                                                                                                                                                                                                                                                                                                                   | Lebanon / 27-07-2035                | Friday, July 27, 2035                  | 7                  | 21.433        | 6.625         | 21.905        | 6.5                  | 22.067               | 6.25                | 22.405                          | -3.85%    | 1.53%      | -10.71%                | 4.54%            |
|     | LB158623030=                                                                                                                                                                                                                                                                                                                                                                                                                                                                                                                                                                                                                                                                                                                                                                                                                                                                                                                                                                                                                                                                                                                                                                                                                                                                                                                                                                                                                                                                                                                                                                                                                                                                                                                                                                                                                                                                                                                                                                                                                                                                                                                   | Lebanon / 23-03-2037                | Monday, March 23, 2037                 | 7                  | 18.911        | 6             | 20.065        | 6.5                  | 19.467               | 6.25                | 19.764                          | -3.85%    | 1.53%      | -10.71%                | 4.51%            |
| -   |                                                                                                                                                                                                                                                                                                                                                                                                                                                                                                                                                                                                                                                                                                                                                                                                                                                                                                                                                                                                                                                                                                                                                                                                                                                                                                                                                                                                                                                                                                                                                                                                                                                                                                                                                                                                                                                                                                                                                                                                                                                                                                                                | Average of Prices                   | & Yields                               | 6.99               | 390.90        | 6.21          | 424           | 6.49                 | 423.22               | 6.24                | 443.51                          | -3.77%    | 2.07%      | -10.65%                | 6.05%            |
|     | A CONTRACTOR OF THE PARTY OF TH | THE R. P. LEWIS CO., LANSING, MICH. | AND DESCRIPTION OF THE PERSON NAMED IN | PERSONAL PROPERTY. | COMMAND IN    |               | Branch P      | 166 22               | 100                  | Mary Deligion - Co. | MINISTER OF THE PERSON NAMED IN | Killian L |            | AT AN ARTHUR PROPERTY. | V - V 400 V - V  |

#### Lebanon Eurobonds

|                       |           | 6/30/2022     | 7/1/2022             |                      | 7/4/2022      |                      | 7/5/2022             |                         | Daily % Change |        | Weekly % Change |         |       |
|-----------------------|-----------|---------------|----------------------|----------------------|---------------|----------------------|----------------------|-------------------------|----------------|--------|-----------------|---------|-------|
| <b>Reuters Ticker</b> | Maturity  | Closing Price | <b>Closing Yield</b> | <b>Closing Price</b> | Closing Yield | <b>Closing Price</b> | <b>Closing Yield</b> | <b>Closing Price Cl</b> | osing Yield    | Price  | Yield           | Price   | Yield |
| LB141987968=          | 5/26/2023 | 7             | 688.461              | 6.625                | 720.689       | 6.5                  | 730.607              | 6.25                    | 756.028        | -3.85% | 3.48%           | -10.71% | 9.81% |
| LB158623005=          | 3/23/2027 | 7             | 65.129               | 6                    | 69.545        | 6.5                  | 67.266               | 6.25                    | <i>68.4</i> 27 | -3.85% | 1.73%           | -10.71% | 5.06% |