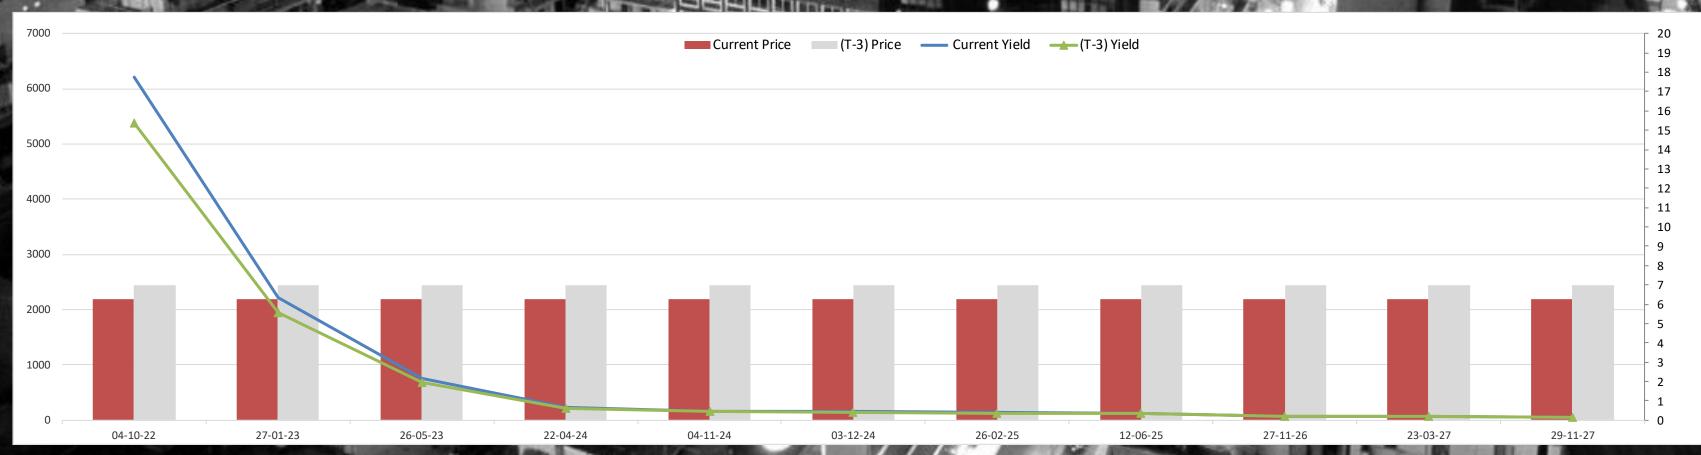

### Lebanon Eurobonds

|     |                                                                                                                                                                                                                                                                                                                                                                                                                                                                                                                                                                                                                                                                                                                                                                                                                                                                                                                                                                                                                                                                                                                                                                                                                                                                                                                                                                                                                                                                                                                                                                                                                                                                                                                                                                                                                                                                                                                                                                                                                                                                                                                                |                                     |                                        | . 9                |               | -             |               |                      |                      |                     |                                 |           | LA LUCIONE |                        | MATERIA P. L. C. |
|-----|--------------------------------------------------------------------------------------------------------------------------------------------------------------------------------------------------------------------------------------------------------------------------------------------------------------------------------------------------------------------------------------------------------------------------------------------------------------------------------------------------------------------------------------------------------------------------------------------------------------------------------------------------------------------------------------------------------------------------------------------------------------------------------------------------------------------------------------------------------------------------------------------------------------------------------------------------------------------------------------------------------------------------------------------------------------------------------------------------------------------------------------------------------------------------------------------------------------------------------------------------------------------------------------------------------------------------------------------------------------------------------------------------------------------------------------------------------------------------------------------------------------------------------------------------------------------------------------------------------------------------------------------------------------------------------------------------------------------------------------------------------------------------------------------------------------------------------------------------------------------------------------------------------------------------------------------------------------------------------------------------------------------------------------------------------------------------------------------------------------------------------|-------------------------------------|----------------------------------------|--------------------|---------------|---------------|---------------|----------------------|----------------------|---------------------|---------------------------------|-----------|------------|------------------------|------------------|
|     | P. Commercia                                                                                                                                                                                                                                                                                                                                                                                                                                                                                                                                                                                                                                                                                                                                                                                                                                                                                                                                                                                                                                                                                                                                                                                                                                                                                                                                                                                                                                                                                                                                                                                                                                                                                                                                                                                                                                                                                                                                                                                                                                                                                                                   |                                     | 4 4 4 4                                | 6/30               | /2022         | 7/1/2         | 022           | 7/4/2                | 2022                 | 7/5/20              | 022                             | Daily %   | % Change   | Weekly %               | Change           |
|     | Reuters Ticker                                                                                                                                                                                                                                                                                                                                                                                                                                                                                                                                                                                                                                                                                                                                                                                                                                                                                                                                                                                                                                                                                                                                                                                                                                                                                                                                                                                                                                                                                                                                                                                                                                                                                                                                                                                                                                                                                                                                                                                                                                                                                                                 |                                     | Maturity                               | Closing Price      | Closing Yield | Closing Price | Closing Yield | <b>Closing Price</b> | <b>Closing Yield</b> | Closing Price       | Closing Yield                   | Price     | Yield      | Price                  | Yield            |
|     | LB055923779=                                                                                                                                                                                                                                                                                                                                                                                                                                                                                                                                                                                                                                                                                                                                                                                                                                                                                                                                                                                                                                                                                                                                                                                                                                                                                                                                                                                                                                                                                                                                                                                                                                                                                                                                                                                                                                                                                                                                                                                                                                                                                                                   | Lebanon / 04-10-2022                | Tuesday, October 4, 2022               | 7                  | 5373.997      | 6.5           | 5884.615      | 6.5                  | 5884.615             | 6.25                | 6206.896                        | -3.85%    | 5.48%      | -10.71%                | 15.50%           |
|     | LB085936719=                                                                                                                                                                                                                                                                                                                                                                                                                                                                                                                                                                                                                                                                                                                                                                                                                                                                                                                                                                                                                                                                                                                                                                                                                                                                                                                                                                                                                                                                                                                                                                                                                                                                                                                                                                                                                                                                                                                                                                                                                                                                                                                   | Lebanon / 27-01-2023                | Friday, January 27, 2023               | 7                  | 1938.703      | 6.5           | 2112.558      | 6.5                  | 2112.558             | 6.25                | 2225.146                        | -3.85%    | 5.33%      | -10.71%                | 14.77%           |
|     | LB141987968=                                                                                                                                                                                                                                                                                                                                                                                                                                                                                                                                                                                                                                                                                                                                                                                                                                                                                                                                                                                                                                                                                                                                                                                                                                                                                                                                                                                                                                                                                                                                                                                                                                                                                                                                                                                                                                                                                                                                                                                                                                                                                                                   | Lebanon / 26-05-2023                | Friday, May 26, 2023                   | 7                  | 688.461       | 6.625         | 720.689       | 6.5                  | 730.607              | 6.25                | 756.028                         | -3.85%    | 3.48%      | -10.71%                | 9.81%            |
|     | LB139634756=                                                                                                                                                                                                                                                                                                                                                                                                                                                                                                                                                                                                                                                                                                                                                                                                                                                                                                                                                                                                                                                                                                                                                                                                                                                                                                                                                                                                                                                                                                                                                                                                                                                                                                                                                                                                                                                                                                                                                                                                                                                                                                                   | Lebanon / 22-04-2024                | Monday, April 22, 2024                 | 7                  | 219.114       | 6.5           | 228.348       | 6.5                  | 228.348              | 6.25                | 233.574                         | -3.85%    | 2.29%      | -10.71%                | 6.60%            |
|     | LB131364784=                                                                                                                                                                                                                                                                                                                                                                                                                                                                                                                                                                                                                                                                                                                                                                                                                                                                                                                                                                                                                                                                                                                                                                                                                                                                                                                                                                                                                                                                                                                                                                                                                                                                                                                                                                                                                                                                                                                                                                                                                                                                                                                   | Lebanon / 04-11-2024                | Monday, November 4, 2024               | 7                  | 153.838       | 6.5           | 159.76        | 6.5                  | 159.76               | 6.25                | 163.062                         | -3.85%    | 2.07%      | -10.71%                | 6.00%            |
|     | LB047173744=                                                                                                                                                                                                                                                                                                                                                                                                                                                                                                                                                                                                                                                                                                                                                                                                                                                                                                                                                                                                                                                                                                                                                                                                                                                                                                                                                                                                                                                                                                                                                                                                                                                                                                                                                                                                                                                                                                                                                                                                                                                                                                                   | Lebanon / 03-12-2024                | Tuesday, December 3, 2024              | 7                  | 147.157       | 6.5           | 152.764       | 6.5                  | 152.764              | 6.25                | 155.884                         | -3.85%    | 2.04%      | -10.71%                | 5.93%            |
|     | LB119641756=                                                                                                                                                                                                                                                                                                                                                                                                                                                                                                                                                                                                                                                                                                                                                                                                                                                                                                                                                                                                                                                                                                                                                                                                                                                                                                                                                                                                                                                                                                                                                                                                                                                                                                                                                                                                                                                                                                                                                                                                                                                                                                                   | Lebanon / 26-02-2025                | Wednesday, February 26, 2025           | 7                  | 130.844       | 6.375         | 136.938       | 6.5                  | 135.7                | 6.25                | 138.391                         | -3.85%    | 1.98%      | -10.71%                | 5.77%            |
|     | LB079315591=                                                                                                                                                                                                                                                                                                                                                                                                                                                                                                                                                                                                                                                                                                                                                                                                                                                                                                                                                                                                                                                                                                                                                                                                                                                                                                                                                                                                                                                                                                                                                                                                                                                                                                                                                                                                                                                                                                                                                                                                                                                                                                                   | Lebanon / 12-06-2025                | Thursday, June 12, 2025                | 7                  | 114.559       | 6.625         | 117.661       | 6.5                  | 118.694              | 6.25                | 120.976                         | -3.85%    | 1.92%      | -10.71%                | 5.60%            |
|     | LB070782065=                                                                                                                                                                                                                                                                                                                                                                                                                                                                                                                                                                                                                                                                                                                                                                                                                                                                                                                                                                                                                                                                                                                                                                                                                                                                                                                                                                                                                                                                                                                                                                                                                                                                                                                                                                                                                                                                                                                                                                                                                                                                                                                   | Lebanon / 27-11-2026                | Friday, November 27, 2026              | 7                  | 70.667        | 6             | 75.512        | 6.5                  | 73.012               | 6.25                | 74.289                          | -3.85%    | 1.75%      | -10.71%                | 5.13%            |
|     | LB158623005=                                                                                                                                                                                                                                                                                                                                                                                                                                                                                                                                                                                                                                                                                                                                                                                                                                                                                                                                                                                                                                                                                                                                                                                                                                                                                                                                                                                                                                                                                                                                                                                                                                                                                                                                                                                                                                                                                                                                                                                                                                                                                                                   | Lebanon / 23-03-2027                | Tuesday, March 23, 2027                | 7                  | 65.129        | 6             | 69.545        | 6.5                  | 67.266               | 6.25                | 68. <b>4</b> 27                 | -3.85%    | 1.73%      | -10.71%                | 5.06%            |
|     | LB085936689=                                                                                                                                                                                                                                                                                                                                                                                                                                                                                                                                                                                                                                                                                                                                                                                                                                                                                                                                                                                                                                                                                                                                                                                                                                                                                                                                                                                                                                                                                                                                                                                                                                                                                                                                                                                                                                                                                                                                                                                                                                                                                                                   | Lebanon / 29-11-2027                | Monday, November 29, 2027              | 7                  | 55.838        | 6             | 59.551        | 6.5                  | 57.633               | 6.25                | 58.605                          | -3.85%    | 1.69%      | -10.71%                | 4.96%            |
|     | LB172080332=                                                                                                                                                                                                                                                                                                                                                                                                                                                                                                                                                                                                                                                                                                                                                                                                                                                                                                                                                                                                                                                                                                                                                                                                                                                                                                                                                                                                                                                                                                                                                                                                                                                                                                                                                                                                                                                                                                                                                                                                                                                                                                                   | Lebanon / 20-03-2028                | Monday, March 20, 2028                 | 7                  | 46.767        | 6             | 49.815        | 6.5                  | 48.239               | 6.25                | 49.034                          | -3.85%    | 1.65%      | -10.71%                | 4.85%            |
| •   | LB131367597=                                                                                                                                                                                                                                                                                                                                                                                                                                                                                                                                                                                                                                                                                                                                                                                                                                                                                                                                                                                                                                                                                                                                                                                                                                                                                                                                                                                                                                                                                                                                                                                                                                                                                                                                                                                                                                                                                                                                                                                                                                                                                                                   | Lebanon / 03-11-2028                | Friday, November 3, 2028               | 7                  | <i>52.458</i> | 6             | 55.921        | 6.5                  | 54.132               | 6.25                | 55.037                          | -3.85%    | 1.67%      | -10.71%                | 4.92%            |
| -   | LB141987976=                                                                                                                                                                                                                                                                                                                                                                                                                                                                                                                                                                                                                                                                                                                                                                                                                                                                                                                                                                                                                                                                                                                                                                                                                                                                                                                                                                                                                                                                                                                                                                                                                                                                                                                                                                                                                                                                                                                                                                                                                                                                                                                   | Lebanon / 25-05-2029                | Friday, May 25, 2029                   | 7                  | 42.579        | 6             | 45.329        | 6.5                  | 43.907               | 6.25                | 44.623                          | -3.85%    | 1.63%      | -10.71%                | 4.80%            |
|     | LB208390864=                                                                                                                                                                                                                                                                                                                                                                                                                                                                                                                                                                                                                                                                                                                                                                                                                                                                                                                                                                                                                                                                                                                                                                                                                                                                                                                                                                                                                                                                                                                                                                                                                                                                                                                                                                                                                                                                                                                                                                                                                                                                                                                   | Lebanon / 27-11-2029                | Tuesday, November 27, 2029             | 7                  | 39.399        | 6             | 41.925        | 6.5                  | 40.618               | 6.25                | 41.275                          | -3.85%    | 1.62%      | -10.71%                | 4.76%            |
| 766 | LB119641985=                                                                                                                                                                                                                                                                                                                                                                                                                                                                                                                                                                                                                                                                                                                                                                                                                                                                                                                                                                                                                                                                                                                                                                                                                                                                                                                                                                                                                                                                                                                                                                                                                                                                                                                                                                                                                                                                                                                                                                                                                                                                                                                   | Lebanon / 26-02-2030                | Saturday, January 0, 1900              | 7                  | 38.011        | 6             | 40.439        | 6.5                  | 39.183               | 6.25                | 39.814                          | -3.85%    | 1.61%      | -10.71%                | 4.74%            |
| H   | LB139634772=                                                                                                                                                                                                                                                                                                                                                                                                                                                                                                                                                                                                                                                                                                                                                                                                                                                                                                                                                                                                                                                                                                                                                                                                                                                                                                                                                                                                                                                                                                                                                                                                                                                                                                                                                                                                                                                                                                                                                                                                                                                                                                                   | Lebanon / 22-04-2031                | Tuesday, April 22, 2031                | 7                  | 32.632        | 6             | 34.691        | 6.5                  | 33.626               | 6.25                | 34.159                          | -3.85%    | 1.59%      | -10.71%                | 4.68%            |
|     | LB172080553=                                                                                                                                                                                                                                                                                                                                                                                                                                                                                                                                                                                                                                                                                                                                                                                                                                                                                                                                                                                                                                                                                                                                                                                                                                                                                                                                                                                                                                                                                                                                                                                                                                                                                                                                                                                                                                                                                                                                                                                                                                                                                                                   | Lebanon / 20-11-2031                | Thursday, November 20, 2031            | 7                  | 30.476        | 6             | 32.389        | 6.5                  | 31.398               | 6.25                | 31.893                          | -3.85%    | 1.58%      | -10.71%                | 4.65%            |
|     | LB158623048=                                                                                                                                                                                                                                                                                                                                                                                                                                                                                                                                                                                                                                                                                                                                                                                                                                                                                                                                                                                                                                                                                                                                                                                                                                                                                                                                                                                                                                                                                                                                                                                                                                                                                                                                                                                                                                                                                                                                                                                                                                                                                                                   | Lebanon / 23-03-2032                | Tuesday, March 23, 2032                | 6.67               | 29.899        | 6.25          | 30.68         | 6.181                | 30.812               | 6.06                | 31.056                          | -1.96%    | 0.79%      | -9.15%                 | 3.87%            |
|     | LB182423823=                                                                                                                                                                                                                                                                                                                                                                                                                                                                                                                                                                                                                                                                                                                                                                                                                                                                                                                                                                                                                                                                                                                                                                                                                                                                                                                                                                                                                                                                                                                                                                                                                                                                                                                                                                                                                                                                                                                                                                                                                                                                                                                   | Lebanon / 17-05-2033                | Tuesday, May 17, 2033                  | 7                  | 26.025        | 6             | 27.641        | 6.5                  | 26.811               | 6.25                | 27.228                          | -3.85%    | 1.56%      | -10.71%                | 4.62%            |
|     | LB182423807=                                                                                                                                                                                                                                                                                                                                                                                                                                                                                                                                                                                                                                                                                                                                                                                                                                                                                                                                                                                                                                                                                                                                                                                                                                                                                                                                                                                                                                                                                                                                                                                                                                                                                                                                                                                                                                                                                                                                                                                                                                                                                                                   | Lebanon / 17-05-2034                | Wednesday, May 17, 2034                | 7                  | 23.713        | 6             | 25.177        | 6.5                  | 24.419               | 6.25                | 24.796                          | -3.85%    | 1.54%      | -10.71%                | 4.57%            |
|     | LB131365462=                                                                                                                                                                                                                                                                                                                                                                                                                                                                                                                                                                                                                                                                                                                                                                                                                                                                                                                                                                                                                                                                                                                                                                                                                                                                                                                                                                                                                                                                                                                                                                                                                                                                                                                                                                                                                                                                                                                                                                                                                                                                                                                   | Lebanon / 02-11-2035                | Friday, November 2, 2035               | 7                  | 20.987        | 6             | 22.273        | 6.5                  | 21.607               | 6.25                | 21.938                          | -3.85%    | 1.53%      | -10.71%                | 4.53%            |
|     | LB208390813=                                                                                                                                                                                                                                                                                                                                                                                                                                                                                                                                                                                                                                                                                                                                                                                                                                                                                                                                                                                                                                                                                                                                                                                                                                                                                                                                                                                                                                                                                                                                                                                                                                                                                                                                                                                                                                                                                                                                                                                                                                                                                                                   | Lebanon / 27-07-2035                | Friday, July 27, 2035                  | 7                  | 21.433        | 6.625         | 21.905        | 6.5                  | 22.067               | 6.25                | 22.405                          | -3.85%    | 1.53%      | -10.71%                | 4.54%            |
|     | LB158623030=                                                                                                                                                                                                                                                                                                                                                                                                                                                                                                                                                                                                                                                                                                                                                                                                                                                                                                                                                                                                                                                                                                                                                                                                                                                                                                                                                                                                                                                                                                                                                                                                                                                                                                                                                                                                                                                                                                                                                                                                                                                                                                                   | Lebanon / 23-03-2037                | Monday, March 23, 2037                 | 7                  | 18.911        | 6             | 20.065        | 6.5                  | 19.467               | 6.25                | 19.764                          | -3.85%    | 1.53%      | -10.71%                | 4.51%            |
| -   |                                                                                                                                                                                                                                                                                                                                                                                                                                                                                                                                                                                                                                                                                                                                                                                                                                                                                                                                                                                                                                                                                                                                                                                                                                                                                                                                                                                                                                                                                                                                                                                                                                                                                                                                                                                                                                                                                                                                                                                                                                                                                                                                | Average of Prices                   | & Yields                               | 6.99               | 390.90        | 6.21          | 424           | 6.49                 | 423.22               | 6.24                | 443.51                          | -3.77%    | 2.07%      | -10.65%                | 6.05%            |
|     | A CONTRACTOR OF THE PARTY OF TH | THE R. P. LEWIS CO., LANSING, MICH. | AND DESCRIPTION OF THE PERSON NAMED IN | PERSONAL PROPERTY. | COMMAND IN    |               | Branch P      | 166 22               | 100                  | Mary Deligion - Co. | MINISTER OF THE PERSON NAMED IN | Killian L |            | AT AN ARTHUR PROPERTY. | V - V 400 V - V  |

#### Lebanon Eurobonds

|                       |           | 6/30/2022     | 7/1/2022             |                      | 7/4/2022      |                      | 7/5/2022             |                         | Daily % Change |        | Weekly % Change |         |       |
|-----------------------|-----------|---------------|----------------------|----------------------|---------------|----------------------|----------------------|-------------------------|----------------|--------|-----------------|---------|-------|
| <b>Reuters Ticker</b> | Maturity  | Closing Price | <b>Closing Yield</b> | <b>Closing Price</b> | Closing Yield | <b>Closing Price</b> | <b>Closing Yield</b> | <b>Closing Price Cl</b> | osing Yield    | Price  | Yield           | Price   | Yield |
| LB141987968=          | 5/26/2023 | 7             | 688.461              | 6.625                | 720.689       | 6.5                  | 730.607              | 6.25                    | 756.028        | -3.85% | 3.48%           | -10.71% | 9.81% |
| LB158623005=          | 3/23/2027 | 7             | 65.129               | 6                    | 69.545        | 6.5                  | 67.266               | 6.25                    | <i>68.4</i> 27 | -3.85% | 1.73%           | -10.71% | 5.06% |