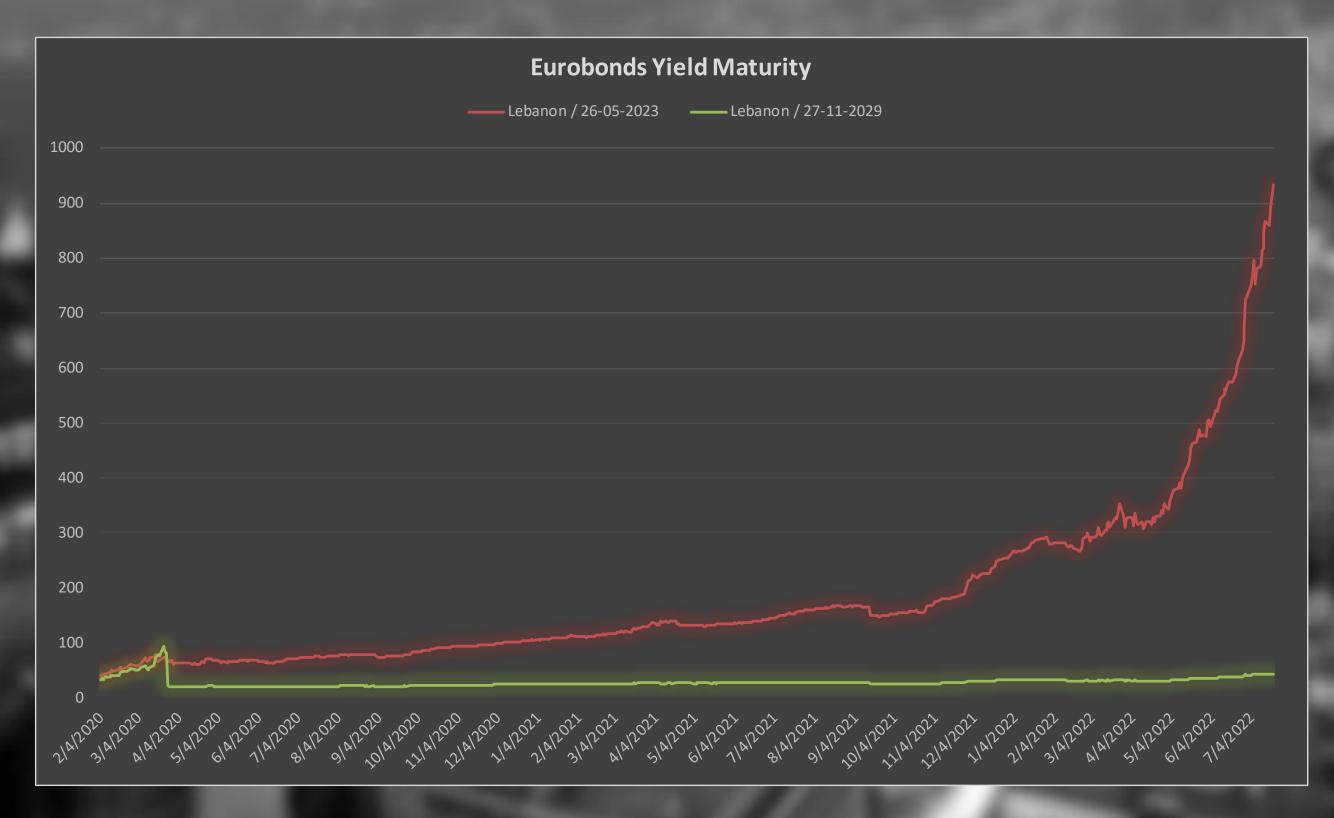

#### Lebanon Eurobonds

| Returns Ticker   Maturity   Closing Price   Closing Vield      |     |                       |                      | 1000 200                     |               |               | = 100 10000 = 104 10000 |               |               |                      |                 |                |         |       |          |          |
|--------------------------------------------------------------------------------------------------------------------------------------------------------------------------------------------------------------------------------------------------------------------------------------------------------------------------------------------------------------------------------------------------------------------------------------------------------------------------------------------------------------------------------------------------------------------------------------------------------------------------------------------------------------------------------------------------------------------------------------------------------------------------------------------------------------------------------------------------------------------------------------------------------------------------------------------------------------------------------------------------------------------------------------------------------------------------------------------------------------------------------------------------------------------------------------------------------------------------------------------------------------------------------------------------------------------------------------------------------------------------------------------------------------------------------------------------------------------------------------------------------------------------------------------------------------------------------------------------------------------------------------------------------------------------------------------------------------------------------------------------------------------------------------------------------------------------------------------------------------------------------------------------------------------------------------------------------------------------------------------------------------------------------------------------------------------------------------------------------------------------------|-----|-----------------------|----------------------|------------------------------|---------------|---------------|-------------------------|---------------|---------------|----------------------|-----------------|----------------|---------|-------|----------|----------|
| B055923779                                                                                                                                                                                                                                                                                                                                                                                                                                                                                                                                                                                                                                                                                                                                                                                                                                                                                                                                                                                                                                                                                                                                                                                                                                                                                                                                                                                                                                                                                                                                                                                                                                                                                                                                                                                                                                                                                                                                                                                                                                                                                                                     |     | The second            |                      | 4                            | 7/18/         | 2022          | 719/2                   | 2022          | 7/20/2        | 2022                 | 7/21/20         | )22            | Daily % |       | Weekly % | 6 Change |
| Boss398719e   Lebanon / 27-01-2023   Friday, January 27, 2023   5.75   2926.594   5.875   2906.796   5.5   3162.196   5.5   3322.20   0.00%   2.10%   4.35%   4.35%   15.88%   Lebanon / 27-02-02-02-02-02-02-02-02-02-02-02-02-02-                                                                                                                                                                                                                                                                                                                                                                                                                                                                                                                                                                                                                                                                                                                                                                                                                                                                                                                                                                                                                                                                                                                                                                                                                                                                                                                                                                                                                                                                                                                                                                                                                                                                                                                                                                                                                                                                                            |     | <b>Reuters Ticker</b> |                      | Maturity                     | Closing Price | Closing Yield | Closing Price           | Closing Yield | Closing Price | <b>Closing Yield</b> | Closing Price C | Closing Yield  | Price   | Yield | Price    | Yield    |
| LB141987968= Lb13087276= Lb2023 Friday, May 26, 2023 5.75 873.093 5.875 865.411 5.5 913.956 5.5 933.187 0.00% 2.10% 4.35% 6.88% LB131364784= Lb2024 Monday, April 22, 2024 5.75 251.117 5.875 248.936 5.5 258.084 5.5 258.084 0.00% 0.71% 4.35% 3.49% LB131364784= Lb2024 Monday, November 4, 2024 5.75 173.22 5.875 173.23 5.875 173.76 5.5 177.453 5.5 178.32 0.00% 0.50% 0.47% 4.35% 2.95% LB047173744= Lb20204 Tuesday, December 3, 2024 5.75 168.397 5.875 163.398 5.5 169.371 5.5 170.174 0.00% 0.47% 4.35% 2.95% LB047173744= Lb20204 Tuesday, December 3, 2025 5.75 163.396 5.875 145.154 5.5 149.773 5.5 150.404 0.00% 0.47% 4.35% 2.95% LB070736056= Lb2007172-0.20025 Thursday, June 12, 2025 5.75 127.66 5.875 127.66 5.875 127.66 5.875 127.66 5.875 127.66 5.875 127.66 5.875 127.66 5.875 127.66 5.875 127.66 5.875 127.66 5.875 127.66 5.875 127.66 5.875 127.66 5.875 127.66 5.875 127.66 5.875 127.66 5.875 127.66 5.875 127.66 5.875 127.66 5.875 127.66 5.875 127.66 5.875 127.66 5.875 127.66 5.875 127.66 5.875 127.66 5.875 127.66 5.875 127.66 5.875 127.66 5.875 127.66 5.875 127.66 5.875 127.66 5.875 127.66 5.875 127.66 5.875 127.66 5.875 127.66 5.875 127.66 5.875 127.66 5.875 127.66 5.875 127.66 5.875 127.66 5.875 127.66 5.875 127.66 5.875 127.66 5.875 127.66 5.875 127.66 5.875 127.66 5.875 127.66 5.875 127.66 5.875 127.66 5.875 127.66 5.875 127.66 5.875 127.66 5.875 127.66 5.875 127.66 5.875 127.66 5.875 127.66 5.875 127.66 5.875 127.66 5.875 127.66 5.875 127.66 5.875 127.66 5.875 127.66 5.875 127.66 5.875 127.66 5.875 127.66 5.875 127.66 5.875 127.66 5.875 127.66 5.875 127.66 5.875 127.66 5.875 127.66 5.875 127.66 5.875 127.66 5.875 127.66 5.875 127.66 5.875 127.66 5.875 127.66 5.875 127.66 5.875 127.66 5.875 127.66 5.875 127.66 5.875 127.66 5.875 127.66 5.875 127.66 5.875 127.66 5.875 127.66 5.875 127.66 5.875 127.66 5.875 127.66 5.875 127.66 5.875 127.66 5.875 127.66 5.875 127.66 5.875 127.66 5.875 127.66 5.875 127.66 5.875 127.66 5.875 127.66 5.875 127.66 5.875 127.66 5.875 127.66 5.875 127.66 5.875 127.66 5.875 127.66 5.875 127.66 5 | 100 | LB055923779=          | Lebanon / 04-10-2022 | Tuesday, October 4, 2022     | 5.75          | 7974.148      | 5.875                   | 7900.903      | 5.5           | 8590.909             | 5.5             | 8964.427       | 0.00%   | 4.35% | -4.35%   | 12.42%   |
| EB133647756                                                                                                                                                                                                                                                                                                                                                                                                                                                                                                                                                                                                                                                                                                                                                                                                                                                                                                                                                                                                                                                                                                                                                                                                                                                                                                                                                                                                                                                                                                                                                                                                                                                                                                                                                                                                                                                                                                                                                                                                                                                                                                                    |     | LB085936719=          | Lebanon / 27-01-2023 | Friday, January 27, 2023     | 5.75          |               |                         | 2906.796      |               | 3162.196             |                 |                | 0.00%   | 5.06% | -4.35%   | 13.56%   |
| LB131364784e Lebanon / 12-11-2024 Monday, November 4, 2024 5.75 173.23 5.875 177.176 5.5 177.453 5.5 177.453 0.00% 0.50% -4.55% 2.55% LB047173744e Lebanon / 25-02-2025 Wednesday, February 26, 2025 5.75 165.397 5.875 163.398 5.5 169.371 5.5 170.174 0.00% 0.42% -4.35% 2.89% LB019641756e Lebanon / 25-02-2025 Wednesday, February 26, 2025 5.75 146.382 5.875 145.154 5.5 149.773 5.5 150.044 0.00% 0.42% -4.35% 2.89% LB079315591e Lebanon / 12-06-2025 Thursday, June 12, 2025 5.75 127.56 5.875 126.499 5.5 130.403 5.5 130.883 0.00% 0.37% -4.35% 2.61% LB070782065 Lebanon / 12-06-2025 Triday, November 27, 2026 5.75 77.655 5.875 77.028 5.5 77.028 5.5 79.196 5.5 79.196 5.5 79.379 0.00% 0.22% -4.35% 2.61% LB056930689e Lebanon / 22-03-2027 Tuesday, March 23, 2027 5.75 61.077 5.875 60.589 5.5 72.842 5.5 72.999 0.00% 0.22% -4.35% 2.61% LB17200332e Lebanon / 20-03-2028 Monday, November 29, 2027 5.75 61.077 5.875 60.589 5.5 62.26 5.5 62.26 5.5 62.347 0.00% 0.15% -4.35% 2.00% LB1313675972 Lebanon / 20-03-2028 Friday, November 3, 2028 5.75 57.319 5.875 50.802 5.5 58.395 5.5 58.492 0.00% 0.17% -4.35% 2.00% LB141967976e Lebanon / 25-02-2030 Friday, November 3, 2028 5.75 57.319 5.875 50.862 5.5 88.395 5.5 58.492 0.00% 0.17% -4.35% 2.05% LB141967976e Lebanon / 27-11-2029 Tuesday, November 3, 2028 5.75 57.319 5.875 46.378 5.875 46.012 5.5 42.22 5.5 47.222 5.5 47.225 5.5 47.225 5.5 47.225 5.5 47.225 5.5 47.225 5.5 47.225 5.5 47.225 5.5 47.225 5.5 47.225 5.5 47.225 5.5 47.225 5.5 47.225 5.5 47.225 5.5 47.225 5.5 47.225 5.5 47.225 5.5 47.225 5.5 47.225 5.5 47.225 5.5 47.225 5.5 47.225 5.5 47.225 5.5 47.225 5.5 47.225 5.5 47.225 5.5 47.225 5.5 47.225 5.5 47.225 5.5 47.225 5.5 47.225 5.5 47.225 5.5 47.225 5.5 47.225 5.5 47.225 5.5 47.225 5.5 47.225 5.5 47.225 5.5 47.225 5.5 47.225 5.5 47.225 5.5 47.225 5.5 47.225 5.5 47.225 5.5 47.225 5.5 47.225 5.5 47.225 5.5 47.225 5.5 47.225 5.5 47.225 5.5 47.225 5.5 47.225 5.5 47.225 5.5 47.225 5.5 47.225 5.5 47.225 5.5 47.225 5.5 47.225 5.5 47.225 5.5 47.225 5.5 47.225 5.5 47.225 5.5 47.225 5.5 47.225 5.5  |     | LB141987968=          | Lebanon / 26-05-2023 | Friday, May 26, 2023         | <i>5.7</i> 5  | 873.093       | 5.875                   | 865.411       | 5.5           | 913.956              | 5.5             | 933.187        | 0.00%   | 2.10% | -4.35%   | 6.88%    |
| EB047173744=                                                                                                                                                                                                                                                                                                                                                                                                                                                                                                                                                                                                                                                                                                                                                                                                                                                                                                                                                                                                                                                                                                                                                                                                                                                                                                                                                                                                                                                                                                                                                                                                                                                                                                                                                                                                                                                                                                                                                                                                                                                                                                                   |     | LB139634756=          | Lebanon / 22-04-2024 | Monday, April 22, 2024       | <i>5.7</i> 5  | 251.117       | 5.875                   | 248.936       | 5.5           | 258.064              | 5.5             | 259.884        | 0.00%   | 0.71% | -4.35%   | 3.49%    |
| LB119641756= Lebanon / 12-06-2025 Wednesday, February 26, 2025 5.75 146.382 5.875 145.154 5.5 149.773 5.5 150.404 0.00% 0.42% 4.35% 2.75% LB0707315591= Lebanon / 12-06-2025 Thursday, June 12, 2025 5.75 127.56 5.875 126.499 5.5 130.403 5.5 130.803 0.00% 0.37% 4.35% 2.61% 120707315591= Lebanon / 12-06-2025 Friday, November 27, 2026 5.75 77.655 5.875 77.028 5.5 77.028 5.5 79.196 5.5 79.398 0.00% 0.27% 4.35% 2.21% LB158623005= Lebanon / 23-03-2027 Tuesday, March 23, 2027 5.75 71.448 5.875 70.873 5.5 72.842 5.5 72.993 0.00% 0.21% 4.35% 2.16% LB058936689= Lebanon / 29-11-2027 Monday, November 29, 2027 5.75 61.077 5.875 60.559 5.5 62.236 5.5 62.247 0.00% 0.16% 4.35% 2.06% LB131367597= Lebanon / 20-03-2028 Monday, March 20, 2028 5.75 67.319 5.875 56.662 5.5 19.488 5.5 52.025 0.00% 0.17% 4.35% 2.06% LB141987976= Lebanon / 29-11-2027 Tuesday, November 27, 2029 5.75 42.87 5.875 46.072 5.875 44.074 5.875 40.074 5.875 40.074 5.875 40.074 5.875 40.074 5.875 40.074 5.875 40.074 5.875 40.074 5.875 40.074 5.875 40.074 5.875 40.074 5.875 40.074 5.875 40.074 5.875 40.074 5.875 40.074 5.875 40.074 5.875 40.074 5.875 40.074 5.875 40.074 5.875 40.074 5.875 40.074 5.875 40.074 5.875 40.074 5.875 40.074 5.875 40.074 5.875 40.074 5.875 40.074 5.875 40.074 5.875 40.074 5.875 40.074 5.875 40.074 5.875 40.074 5.875 40.074 5.875 40.074 5.875 40.074 5.875 40.074 5.875 40.074 5.875 40.074 5.875 40.074 5.875 40.074 5.875 40.074 5.875 40.074 5.875 40.074 5.875 40.074 5.875 40.074 5.5 40.074 5.5 40.074 5.5 40.074 5.5 40.074 5.5 40.074 5.5 40.074 5.5 40.074 5.5 40.074 5.5 40.074 5.5 40.074 5.5 40.074 5.5 40.074 5.5 40.074 5.5 40.074 5.5 40.074 5.5 40.074 5.5 40.074 5.5 40.074 5.5 40.074 5.5 40.074 5.5 40.074 5.5 40.074 5.5 40.074 5.5 40.074 5.5 40.074 5.5 40.074 5.5 40.074 5.5 40.074 5.5 40.074 5.5 40.074 5.5 40.074 5.5 40.074 5.5 40.074 5.5 40.074 5.5 40.074 5.5 40.074 5.5 40.074 5.5 40.074 5.5 40.074 5.5 40.074 5.5 40.074 5.5 40.074 5.5 40.074 5.5 40.074 5.5 40.074 5.5 40.074 5.5 5.5 40.074 5.5 40.074 5.5 40.074 5.5 5.5 40.074 5.5 40.074 5.5 5 |     | LB131364784=          | Lebanon / 04-11-2024 | Monday, November 4, 2024     | <i>5.7</i> 5  | 173.23        | 5.875                   | 171.76        | 5.5           | 177.453              | 5.5             | 178.332        | 0.00%   | 0.50% | -4.35%   | 2.95%    |
| LB079315591= Lebanon / 12-06-2025                                                                                                                                                                                                                                                                                                                                                                                                                                                                                                                                                                                                                                                                                                                                                                                                                                                                                                                                                                                                                                                                                                                                                                                                                                                                                                                                                                                                                                                                                                                                                                                                                                                                                                                                                                                                                                                                                                                                                                                                                                                                                              |     | LB047173744=          | Lebanon / 03-12-2024 | Tuesday, December 3, 2024    | <i>5.7</i> 5  | 165.397       | 5.875                   | 163.998       | 5.5           | 169.371              | 5.5             | 170.174        | 0.00%   | 0.47% | -4.35%   | 2.89%    |
| LB070782065= Lebanon / 27-11-2026 Friday, November 27, 2026 5.75 77.655 5.875 77.028 5.5 79.196 5.5 79.374 0.00% 0.22% 4.35% 2.21% LB186623005= Lebanon / 23-03-2027 Tuesday, March 23, 2027 5.75 71.448 5.875 70.873 5.5 72.842 5.5 72.949 0.00% 0.21% 4.355% 2.16% 0.00% 0.18% 4.355% 2.16% 0.00% 0.18% 4.355% 2.16% 0.00% 0.18% 4.355% 2.08% LB172080332= Lebanon / 29-03-2028 Monday, March 20, 2028 5.75 51.007 5.875 50.603 5.5 51.948 5.5 52.025 0.00% 0.15% 4.355% 2.00% LB131367597= Lebanon / 20-03-2028 Friday, November 3, 2028 5.75 57.319 5.875 50.603 5.5 51.948 5.5 52.025 0.00% 0.15% 4.355% 2.00% LB1913967976= Lebanon / 20-03-2029 Friday, May 25, 2029 5.75 46.378 5.875 46.012 5.5 54.228 5.5 58.395 5.5 58.492 0.00% 0.17% 4.355% 2.05% LB191947976= Lebanon / 20-03-2029 Tuesday, November 27, 2029 5.75 42.87 5.875 42.53 5.5 42.642 5.5 43.696 0.00% 0.12% 4.355% 1.98% LB191947726= Lebanon / 20-03-2030 Saturday, January 0, 1900 5.75 41.341 5.875 44.016 5.5 42.081 5.5 42.081 5.5 42.08 0.00% 0.12% 4.355% 1.98% LB1920853= Lebanon / 20-03031 Tuesday, April 22, 2031 5.75 33.665 5.875 32.807 5.5 33.642 5.5 33.674 0.00% 0.10% 4.355% 1.88% LB1820839864= Lebanon / 20-01-2031 Thursday, November 20, 2031 5.75 33.665 5.875 32.807 5.5 33.642 5.5 33.674 0.00% 0.10% 4.355% 1.88% LB1820839864= Lebanon / 20-01-2031 Thursday, November 20, 2031 5.75 33.665 5.875 32.807 5.5 33.642 5.5 33.674 0.00% 0.10% 4.355% 1.88% LB18202339= Lebanon / 20-01-2031 Thursday, November 20, 2031 5.75 33.665 5.875 32.807 5.5 33.642 5.5 33.674 0.00% 0.10% 4.355% 1.88% LB18202339= Lebanon / 20-01-2031 Thursday, Movember 20, 2031 5.75 22.699 5.875 22.699 5.875 22.699 5.875 22.699 5.875 22.699 5.875 22.699 5.875 22.699 5.875 22.699 5.875 22.699 5.875 22.699 5.875 22.699 5.875 22.699 5.875 22.699 5.875 22.699 5.875 22.699 5.875 22.699 5.875 22.699 5.875 22.699 5.875 22.699 5.875 22.699 5.875 22.699 5.875 22.699 5.875 22.699 5.875 22.699 5.875 22.699 5.875 22.699 5.875 22.699 5.875 22.699 5.875 22.699 5.875 22.699 5.875 22.699 5.875 22.699 5.875 22.699 5.875 22.699 5.875 2 |     | LB119641756=          | Lebanon / 26-02-2025 | Wednesday, February 26, 2025 | 5.75          | 146.382       | 5.875                   | 145.154       | 5.5           | 149.773              | 5.5             | 150.404        | 0.00%   | 0.42% | -4.35%   | 2.75%    |
| LB158623005= Lebanon / 23-03-2027 Tuesday, March 23, 2027 5.75 71.448 5.875 70.873 5.5 72.842 5.5 72.993 0.00% 0.21% 4.35% 2.16% LB10585936689= Lebanon / 29-11-2027 Monday, November 29, 2027 5.75 61.077 5.875 60.589 5.5 62.236 5.5 62.347 0.00% 0.18% 4.35% 2.08% LB172080332= Lebanon / 20-03-2028 Monday, March 20, 2028 5.75 51.007 5.875 50.603 5.5 51.948 5.5 52.025 0.00% 0.18% 4.35% 2.00% LB131367597= Lebanon / 21-0228 Friday, November 3, 2028 5.75 57.319 5.875 50.6602 5.5 58.395 5.5 58.492 0.00% 0.17% 4.35% 2.00% LB141987976= Lebanon / 25-05-2029 Friday, May 25, 2029 5.75 42.87 5.875 44.012 5.5 47.222 5.5 47.225 5.0 47.285 0.00% 0.13% 4.35% 1.96% LB19641985= Lebanon / 22-02-2030 Saturday, January 0, 1900 5.75 41.341 5.875 41.016 5.5 42.081 5.5 42.132 0.00% 0.12% 4.35% 1.96% LB19641985= Lebanon / 22-04-2031 Tuesday, April 22, 2031 5.75 33.44 5.875 33.665 5.875 32.807 5.5 33.642 5.5 33.674 0.00% 0.10% 4.35% 1.86% LB18623038= Lebanon / 20-03-2032 Tuesday, May 17, 2033 5.75 22.020 5.875 22.020 5.875 22.020 5.875 22.020 5.875 22.020 5.875 22.020 5.875 22.020 5.875 22.020 5.875 22.020 5.875 22.020 5.875 22.020 5.875 22.020 5.875 22.020 5.875 22.020 5.875 22.020 5.875 22.020 5.875 22.020 5.875 22.020 5.875 22.020 5.875 22.020 5.875 22.020 5.875 22.020 5.875 22.020 5.875 22.020 5.875 22.020 5.875 22.020 5.875 22.020 5.875 22.020 5.875 22.020 5.875 22.020 5.875 22.020 5.875 22.020 5.875 22.020 5.875 22.020 5.875 22.020 5.875 22.020 5.875 22.020 5.875 22.020 5.875 22.020 5.875 22.020 5.875 22.020 5.875 22.020 5.875 22.020 5.875 22.020 5.875 22.020 5.875 22.020 5.875 22.020 5.875 22.020 5.875 22.020 5.875 22.020 5.875 22.020 5.875 22.020 5.875 22.020 5.875 22.020 5.875 22.020 5.875 22.020 5.875 22.020 5.875 22.020 5.875 22.020 5.875 22.020 5.875 22.020 5.875 22.020 5.875 22.020 5.875 22.020 5.875 22.020 5.875 22.020 5.875 22.020 5.875 22.020 5.875 22.020 5.875 22.020 5.875 22.020 5.875 22.020 5.875 22.020 5.875 22.020 5.875 22.020 5.875 22.020 5.875 22.020 5.55 23.020 5.55 23.020 0.00% 0.00% 0.00% 0.00% 0.00% 0.00% 0.00% 0 |     | LB079315591=          | Lebanon / 12-06-2025 | Thursday, June 12, 2025      | <i>5.7</i> 5  | 127.56        | 5.875                   | 126.499       | 5.5           | 130.403              | 5.5             | 130.883        | 0.00%   | 0.37% | -4.35%   | 2.61%    |
| LB085936689= Lebanon / 29-11-2027                                                                                                                                                                                                                                                                                                                                                                                                                                                                                                                                                                                                                                                                                                                                                                                                                                                                                                                                                                                                                                                                                                                                                                                                                                                                                                                                                                                                                                                                                                                                                                                                                                                                                                                                                                                                                                                                                                                                                                                                                                                                                              |     | LB070782065=          | Lebanon / 27-11-2026 | Friday, November 27, 2026    | <i>5.7</i> 5  | 77.655        | 5.875                   | 77.028        | 5.5           | 79.196               | 5.5             | 79.374         | 0.00%   | 0.22% | -4.35%   | 2.21%    |
| LB172080332= Lebanon / 20-03-2028                                                                                                                                                                                                                                                                                                                                                                                                                                                                                                                                                                                                                                                                                                                                                                                                                                                                                                                                                                                                                                                                                                                                                                                                                                                                                                                                                                                                                                                                                                                                                                                                                                                                                                                                                                                                                                                                                                                                                                                                                                                                                              |     | LB158623005=          | Lebanon / 23-03-2027 | Tuesday, March 23, 2027      | <i>5.7</i> 5  | 71.448        | 5.875                   | 70.873        | 5.5           | 72.842               | 5.5             | 72.993         | 0.00%   | 0.21% | -4.35%   | 2.16%    |
| LB131367597= Lebanon / 03-11-2028 Friday, November 3, 2028 5.75 57.319 5.875 56.862 5.5 58.395 5.5 58.492 0.00% 0.17% 4.35% 2.05% LB141987976= Lebanon / 25-05-2029 Friday, May 25, 2029 5.75 46.378 5.875 46.012 5.5 47.222 5.5 47.285 0.00% 0.13% 4.35% 1.96% 1.96% 1.96% 1.96% 1.96% 1.96% 1.96% 1.96% 1.96% 1.96% 1.96% 1.96% 1.96% 1.96% 1.96% 1.96% 1.96% 1.96% 1.96% 1.96% 1.96% 1.96% 1.96% 1.96% 1.96% 1.96% 1.96% 1.96% 1.96% 1.96% 1.96% 1.96% 1.96% 1.96% 1.96% 1.96% 1.96% 1.96% 1.96% 1.96% 1.96% 1.96% 1.96% 1.96% 1.96% 1.96% 1.96% 1.96% 1.96% 1.96% 1.96% 1.96% 1.96% 1.96% 1.96% 1.96% 1.96% 1.96% 1.96% 1.96% 1.96% 1.96% 1.96% 1.96% 1.96% 1.96% 1.96% 1.96% 1.96% 1.96% 1.96% 1.96% 1.96% 1.96% 1.96% 1.96% 1.96% 1.96% 1.96% 1.96% 1.96% 1.96% 1.96% 1.96% 1.96% 1.96% 1.96% 1.96% 1.96% 1.96% 1.96% 1.96% 1.96% 1.96% 1.96% 1.96% 1.96% 1.96% 1.96% 1.96% 1.96% 1.96% 1.96% 1.96% 1.96% 1.96% 1.96% 1.96% 1.96% 1.96% 1.96% 1.96% 1.96% 1.96% 1.96% 1.96% 1.96% 1.96% 1.96% 1.96% 1.96% 1.96% 1.96% 1.96% 1.96% 1.96% 1.96% 1.96% 1.96% 1.96% 1.96% 1.96% 1.96% 1.96% 1.96% 1.96% 1.96% 1.96% 1.96% 1.96% 1.96% 1.96% 1.96% 1.96% 1.96% 1.96% 1.96% 1.96% 1.96% 1.96% 1.96% 1.96% 1.96% 1.96% 1.96% 1.96% 1.96% 1.96% 1.96% 1.96% 1.96% 1.96% 1.96% 1.96% 1.96% 1.96% 1.96% 1.96% 1.96% 1.96% 1.96% 1.96% 1.96% 1.96% 1.96% 1.96% 1.96% 1.96% 1.96% 1.96% 1.96% 1.96% 1.96% 1.96% 1.96% 1.96% 1.96% 1.96% 1.96% 1.96% 1.96% 1.96% 1.96% 1.96% 1.96% 1.96% 1.96% 1.96% 1.96% 1.96% 1.96% 1.96% 1.96% 1.96% 1.96% 1.96% 1.96% 1.96% 1.96% 1.96% 1.96% 1.96% 1.96% 1.96% 1.96% 1.96% 1.96% 1.96% 1.96% 1.96% 1.96% 1.96% 1.96% 1.96% 1.96% 1.96% 1.96% 1.96% 1.96% 1.96% 1.96% 1.96% 1.96% 1.96% 1.96% 1.96% 1.96% 1.96% 1.96% 1.96% 1.96% 1.96% 1.96% 1.96% 1.96% 1.96% 1.96% 1.96% 1.96% 1.96% 1.96% 1.96% 1.96% 1.96% 1.96% 1.96% 1.96% 1.96% 1.96% 1.96% 1.96% 1.96% 1.96% 1.96% 1.96% 1.96% 1.96% 1.96% 1.96% 1.96% 1.96% 1.96% 1.96% 1.96% 1.96% 1.96% 1.96% 1.96% 1.96% 1.96% 1.96% 1.96% 1.96% 1.96% 1.96% 1.96% 1.96% 1.96% 1.96% 1.96% 1.96% 1.96% 1.96% 1.96% 1.96% 1.96% 1.96% 1.96% 1.96% 1. |     | LB085936689=          | Lebanon / 29-11-2027 | Monday, November 29, 2027    | <i>5.7</i> 5  | 61.077        | 5.875                   | 60.589        | 5.5           | 62.236               | 5.5             | 62.347         | 0.00%   | 0.18% | -4.35%   | 2.08%    |
| LB141987976=   Lebanon / 25-05-2029   Friday, May 25, 2029   5.75   46.378   5.875   46.012   5.5   47.222   5.5   47.225   5.5   47.285   0.00%   0.13%   -4.35%   1.96%   1.96%   1.96%   1.96%   1.96%   1.96%   1.96%   1.96%   1.96%   1.96%   1.96%   1.96%   1.96%   1.96%   1.96%   1.96%   1.96%   1.96%   1.96%   1.96%   1.96%   1.96%   1.96%   1.96%   1.96%   1.96%   1.96%   1.96%   1.96%   1.96%   1.96%   1.96%   1.96%   1.96%   1.96%   1.96%   1.96%   1.96%   1.96%   1.96%   1.96%   1.96%   1.96%   1.96%   1.96%   1.96%   1.96%   1.96%   1.96%   1.96%   1.96%   1.96%   1.96%   1.96%   1.96%   1.96%   1.96%   1.96%   1.96%   1.96%   1.96%   1.96%   1.96%   1.96%   1.96%   1.96%   1.96%   1.96%   1.96%   1.96%   1.96%   1.96%   1.96%   1.96%   1.96%   1.96%   1.96%   1.96%   1.96%   1.96%   1.96%   1.96%   1.96%   1.96%   1.96%   1.96%   1.96%   1.96%   1.96%   1.96%   1.96%   1.96%   1.96%   1.96%   1.96%   1.96%   1.96%   1.96%   1.96%   1.96%   1.96%   1.96%   1.96%   1.96%   1.96%   1.96%   1.96%   1.96%   1.96%   1.96%   1.96%   1.96%   1.96%   1.96%   1.96%   1.96%   1.96%   1.96%   1.96%   1.96%   1.96%   1.96%   1.96%   1.96%   1.96%   1.96%   1.96%   1.96%   1.96%   1.96%   1.96%   1.96%   1.96%   1.96%   1.96%   1.96%   1.96%   1.96%   1.96%   1.96%   1.96%   1.96%   1.96%   1.96%   1.96%   1.96%   1.96%   1.96%   1.96%   1.96%   1.96%   1.96%   1.96%   1.96%   1.96%   1.96%   1.96%   1.96%   1.96%   1.96%   1.96%   1.96%   1.96%   1.96%   1.96%   1.96%   1.96%   1.96%   1.96%   1.96%   1.96%   1.96%   1.96%   1.96%   1.96%   1.96%   1.96%   1.96%   1.96%   1.96%   1.96%   1.96%   1.96%   1.96%   1.96%   1.96%   1.96%   1.96%   1.96%   1.96%   1.96%   1.96%   1.96%   1.96%   1.96%   1.96%   1.96%   1.96%   1.96%   1.96%   1.96%   1.96%   1.96%   1.96%   1.96%   1.96%   1.96%   1.96%   1.96%   1.96%   1.96%   1.96%   1.96%   1.96%   1.96%   1.96%   1.96%   1.96%   1.96%   1.96%   1.96%   1.96%   1.96%   1.96%   1.96%   1.96%   1.96%   1.96%   1.96%   1.96%   1.96%   1.96%   1.96%   1.96%   1.96%      |     | LB172080332=          | Lebanon / 20-03-2028 | Monday, March 20, 2028       | <i>5.7</i> 5  | 51.007        | 5.875                   | 50.603        | 5.5           | 51.948               | 5.5             | 52.025         | 0.00%   | 0.15% | -4.35%   | 2.00%    |
| LB208390864= Lebanon / 27-11-2029 Tuesday, November 27, 2029 5.75 42.87 5.875 42.533 5.5 43.642 5.5 43.696 0.00% 0.12% -4.35% 1.93% 1.93% 1.919641985= Lebanon / 26-02-2030 Saturday, January 0, 1900 5.75 41.341 5.875 41.016 5.5 42.081 5.5 42.081 5.5 42.132 0.00% 0.12% -4.35% 1.91% 1.91% 1.9189634772= Lebanon / 22-04-2031 Tuesday, April 22, 2031 5.75 35.43 5.875 35.153 5.5 36.053 5.5 36.09 0.00% 0.10% -4.35% 1.86% 1.86% 1.91% 1.91% 1.91% 1.91% 1.91% 1.91% 1.91% 1.91% 1.91% 1.91% 1.91% 1.91% 1.91% 1.91% 1.91% 1.91% 1.91% 1.91% 1.91% 1.91% 1.91% 1.91% 1.91% 1.91% 1.91% 1.91% 1.91% 1.91% 1.91% 1.91% 1.91% 1.91% 1.91% 1.91% 1.91% 1.91% 1.91% 1.91% 1.91% 1.91% 1.91% 1.91% 1.91% 1.91% 1.91% 1.91% 1.91% 1.91% 1.91% 1.91% 1.91% 1.91% 1.91% 1.91% 1.91% 1.91% 1.91% 1.91% 1.91% 1.91% 1.91% 1.91% 1.91% 1.91% 1.91% 1.91% 1.91% 1.91% 1.91% 1.91% 1.91% 1.91% 1.91% 1.91% 1.91% 1.91% 1.91% 1.91% 1.91% 1.91% 1.91% 1.91% 1.91% 1.91% 1.91% 1.91% 1.91% 1.91% 1.91% 1.91% 1.91% 1.91% 1.91% 1.91% 1.91% 1.91% 1.91% 1.91% 1.91% 1.91% 1.91% 1.91% 1.91% 1.91% 1.91% 1.91% 1.91% 1.91% 1.91% 1.91% 1.91% 1.91% 1.91% 1.91% 1.91% 1.91% 1.91% 1.91% 1.91% 1.91% 1.91% 1.91% 1.91% 1.91% 1.91% 1.91% 1.91% 1.91% 1.91% 1.91% 1.91% 1.91% 1.91% 1.91% 1.91% 1.91% 1.91% 1.91% 1.91% 1.91% 1.91% 1.91% 1.91% 1.91% 1.91% 1.91% 1.91% 1.91% 1.91% 1.91% 1.91% 1.91% 1.91% 1.91% 1.91% 1.91% 1.91% 1.91% 1.91% 1.91% 1.91% 1.91% 1.91% 1.91% 1.91% 1.91% 1.91% 1.91% 1.91% 1.91% 1.91% 1.91% 1.91% 1.91% 1.91% 1.91% 1.91% 1.91% 1.91% 1.91% 1.91% 1.91% 1.91% 1.91% 1.91% 1.91% 1.91% 1.91% 1.91% 1.91% 1.91% 1.91% 1.91% 1.91% 1.91% 1.91% 1.91% 1.91% 1.91% 1.91% 1.91% 1.91% 1.91% 1.91% 1.91% 1.91% 1.91% 1.91% 1.91% 1.91% 1.91% 1.91% 1.91% 1.91% 1.91% 1.91% 1.91% 1.91% 1.91% 1.91% 1.91% 1.91% 1.91% 1.91% 1.91% 1.91% 1.91% 1.91% 1.91% 1.91% 1.91% 1.91% 1.91% 1.91% 1.91% 1.91% 1.91% 1.91% 1.91% 1.91% 1.91% 1.91% 1.91% 1.91% 1.91% 1.91% 1.91% 1.91% 1.91% 1.91% 1.91% 1.91% 1.91% 1.91% 1.91% 1.91% 1.91% 1.91% 1.91% 1.91% 1.91% 1.91% 1.91% 1.91% 1.91% 1.91% 1.91% 1.91% 1.91% 1.91% 1.91 |     | LB131367597=          | Lebanon / 03-11-2028 | Friday, November 3, 2028     | <i>5.7</i> 5  | 57.319        | 5.875                   | 56.862        | 5.5           | 58.395               | 5.5             | <i>58.4</i> 92 | 0.00%   | 0.17% | -4.35%   | 2.05%    |
| LB119641985=   Lebanon / 26-02-2030   Saturday, January 0, 1900   5.75   41.341   5.875   41.016   5.5   42.081   5.5   42.132   0.00%   0.12%   -4.35%   1.91%     LB139634772=   Lebanon / 22-04-2031   Tuesday, April 22, 2031   5.75   35.43   5.875   35.153   5.5   36.053   5.5   36.09   0.00%   0.10%   -4.35%   1.86%     LB172080553=   Lebanon / 20-11-2031   Thursday, November 20, 2031   5.75   33.065   5.875   32.807   5.5   33.642   5.5   33.674   0.00%   0.10%   -4.35%   1.86%     LB158623048=   Lebanon / 23-03-2032   Tuesday, March 23, 2032   6.061   31.179   5.975   31.349   6.205   30.917   5.966   31.387   -3.85%   1.52%   -1.57%   0.67%     LB182423823=   Lebanon / 17-05-2033   Tuesday, May 17, 2033   5.75   28.202   5.875   27.983   5.5   28.687   5.5   28.711   0.00%   0.08%   -4.35%   1.80%                                                                                                                                                                                                                                                                                                                                                                                                                                                                                                                                                                                                                                                                                                                                                                                                                                                                                                                                                                                                                                                                                                                                                                                                                                                                                  | _   | LB141987976=          | Lebanon / 25-05-2029 | Friday, May 25, 2029         | <i>5.7</i> 5  | 46.378        | 5.875                   | 46.012        | 5.5           | 47.222               | 5.5             | 47.285         | 0.00%   | 0.13% | -4.35%   | 1.96%    |
| LB139634772= Lebanon / 22-04-2031                                                                                                                                                                                                                                                                                                                                                                                                                                                                                                                                                                                                                                                                                                                                                                                                                                                                                                                                                                                                                                                                                                                                                                                                                                                                                                                                                                                                                                                                                                                                                                                                                                                                                                                                                                                                                                                                                                                                                                                                                                                                                              |     | LB208390864=          | Lebanon / 27-11-2029 | Tuesday, November 27, 2029   | <i>5.7</i> 5  | 42.87         | 5.875                   | 42.533        | 5.5           | 43.642               | 5.5             | 43.696         | 0.00%   | 0.12% | -4.35%   | 1.93%    |
| LB172080553= Lebanon / 20-11-2031 Thursday, November 20, 2031 5.75 33.065 5.875 32.807 5.5 33.642 5.5 33.674 0.00% 0.10% -4.35% 1.84% LB158623048= Lebanon / 23-03-2032 Tuesday, March 23, 2032 6.061 31.179 5.975 31.349 6.205 30.917 5.966 31.387 -3.85% 1.52% -1.57% 0.67% LB182423823= Lebanon / 17-05-2033 Tuesday, May 17, 2033 5.75 28.202 5.875 27.983 5.5 28.687 5.5 28.687 5.5 28.711 0.00% 0.08% -4.35% 1.80% LB182423807= Lebanon / 17-05-2034 Wednesday, May 17, 2034 5.75 25.671 5.875 25.472 5.5 26.108 5.5 26.108 0.00% 0.00% -4.35% 1.70% LB131365462= Lebanon / 02-11-2035 Friday, November 2, 2035 5.75 22.699 5.875 22.523 5.5 23.082 5.5 23.097 0.00% 0.06% -4.35% 1.76% LB208390813= Lebanon / 27-07-2035 Friday, July 27, 2035 5.75 23.184 5.875 23.005 5.5 23.576 5.5 23.592 0.00% 0.00% 0.06% -4.35% 1.76% LB158623030= Lebanon / 23-03-2037 Monday, March 23, 2037 5.75 20.44 5.875 20.282 5.5 20.782 5.5 20.782 5.5 20.795 0.00% 0.06% -4.35% 1.74%                                                                                                                                                                                                                                                                                                                                                                                                                                                                                                                                                                                                                                                                                                                                                                                                                                                                                                                                                                                                                                                                                                                                                 |     | LB119641985=          | Lebanon / 26-02-2030 | Saturday, January 0, 1900    | <i>5.7</i> 5  | 41.341        | 5.875                   | 41.016        | 5.5           | <i>4</i> 2.081       | 5.5             | 42.132         | 0.00%   | 0.12% | -4.35%   | 1.91%    |
| LB158623048= Lebanon / 23-03-2032                                                                                                                                                                                                                                                                                                                                                                                                                                                                                                                                                                                                                                                                                                                                                                                                                                                                                                                                                                                                                                                                                                                                                                                                                                                                                                                                                                                                                                                                                                                                                                                                                                                                                                                                                                                                                                                                                                                                                                                                                                                                                              |     | LB139634772=          | Lebanon / 22-04-2031 | Tuesday, April 22, 2031      | <i>5.7</i> 5  | <i>35.4</i> 3 | 5.875                   | 35.153        | 5.5           | 36.053               | 5.5             | 36.09          | 0.00%   | 0.10% | -4.35%   | 1.86%    |
| LB182423823= Lebanon / 17-05-2033                                                                                                                                                                                                                                                                                                                                                                                                                                                                                                                                                                                                                                                                                                                                                                                                                                                                                                                                                                                                                                                                                                                                                                                                                                                                                                                                                                                                                                                                                                                                                                                                                                                                                                                                                                                                                                                                                                                                                                                                                                                                                              |     | LB172080553=          | Lebanon / 20-11-2031 | Thursday, November 20, 2031  | <i>5.7</i> 5  | 33.065        | 5.875                   | 32.807        | 5.5           | 33.642               | 5.5             | 33.674         | 0.00%   | 0.10% | -4.35%   | 1.84%    |
| LB182423807= Lebanon / 17-05-2034 Wednesday, May 17, 2034 5.75 25.671 5.875 25.472 5.5 26.108 0.00% 0.00% -4.35% 1.70%   LB131365462= Lebanon / 02-11-2035 Friday, November 2, 2035 5.75 22.699 5.875 22.523 5.5 23.082 5.5 23.097 0.00% 0.06% -4.35% 1.75%   LB208390813= Lebanon / 27-07-2035 Friday, July 27, 2035 5.75 23.184 5.875 23.005 5.5 23.576 5.5 23.592 0.00% 0.07% -4.35% 1.76%   LB158623030= Lebanon / 23-03-2037 Monday, March 23, 2037 5.75 20.44 5.875 20.282 5.5 20.782 5.5 20.795 0.00% 0.06% -4.35% 1.74%                                                                                                                                                                                                                                                                                                                                                                                                                                                                                                                                                                                                                                                                                                                                                                                                                                                                                                                                                                                                                                                                                                                                                                                                                                                                                                                                                                                                                                                                                                                                                                                                |     | LB158623048=          | Lebanon / 23-03-2032 | Tuesday, March 23, 2032      | 6.061         | 31.179        | 5.975                   | 31.349        | 6.205         | 30.917               | 5.966           | 31.387         | -3.85%  | 1.52% | -1.57%   | 0.67%    |
| LB131365462= Lebanon / 02-11-2035 Friday, November 2, 2035 5.75 22.699 5.875 22.523 5.5 23.082 5.5 23.097 0.00% 0.06% -4.35% 1.75%   LB208390813= Lebanon / 27-07-2035 Friday, July 27, 2035 5.75 23.184 5.875 23.005 5.5 23.576 5.5 23.592 0.00% 0.07% -4.35% 1.76%   LB158623030= Lebanon / 23-03-2037 Monday, March 23, 2037 5.75 20.44 5.875 20.282 5.5 20.782 5.5 20.795 0.00% 0.06% -4.35% 1.74%                                                                                                                                                                                                                                                                                                                                                                                                                                                                                                                                                                                                                                                                                                                                                                                                                                                                                                                                                                                                                                                                                                                                                                                                                                                                                                                                                                                                                                                                                                                                                                                                                                                                                                                         |     | LB182423823=          | Lebanon / 17-05-2033 | Tuesday, May 17, 2033        | <i>5.7</i> 5  | 28.202        | 5.875                   | 27.983        | 5.5           | 28.687               | 5.5             | 28.711         | 0.00%   | 0.08% | -4.35%   | 1.80%    |
| LB208390813= Lebanon / 27-07-2035                                                                                                                                                                                                                                                                                                                                                                                                                                                                                                                                                                                                                                                                                                                                                                                                                                                                                                                                                                                                                                                                                                                                                                                                                                                                                                                                                                                                                                                                                                                                                                                                                                                                                                                                                                                                                                                                                                                                                                                                                                                                                              |     | LB182423807=          | Lebanon / 17-05-2034 | Wednesday, May 17, 2034      | <i>5.7</i> 5  | 25.671        | 5.875                   | 25.472        | 5.5           | 26.108               | 5.5             | 26.108         | 0.00%   | 0.00% | -4.35%   | 1.70%    |
| LB158623030= Lebanon / 23-03-2037                                                                                                                                                                                                                                                                                                                                                                                                                                                                                                                                                                                                                                                                                                                                                                                                                                                                                                                                                                                                                                                                                                                                                                                                                                                                                                                                                                                                                                                                                                                                                                                                                                                                                                                                                                                                                                                                                                                                                                                                                                                                                              |     | LB131365462=          | Lebanon / 02-11-2035 | Friday, November 2, 2035     | <i>5.7</i> 5  | 22.699        | 5.875                   | 22.523        | 5.5           | 23.082               | 5.5             | 23.097         | 0.00%   | 0.06% | -4.35%   | 1.75%    |
|                                                                                                                                                                                                                                                                                                                                                                                                                                                                                                                                                                                                                                                                                                                                                                                                                                                                                                                                                                                                                                                                                                                                                                                                                                                                                                                                                                                                                                                                                                                                                                                                                                                                                                                                                                                                                                                                                                                                                                                                                                                                                                                                |     | LB208390813=          | Lebanon / 27-07-2035 | Friday, July 27, 2035        | <i>5.7</i> 5  | 23.184        | 5.875                   | 23.005        | 5.5           | 23.576               | 5.5             | 23.592         | 0.00%   | 0.07% | -4.35%   | 1.76%    |
| Average of Prices & Vields 5.76 554.00 5.88 550 5.53 593.02 5.52 616.31 -0.16% 0.72% -4.23% 3.21%                                                                                                                                                                                                                                                                                                                                                                                                                                                                                                                                                                                                                                                                                                                                                                                                                                                                                                                                                                                                                                                                                                                                                                                                                                                                                                                                                                                                                                                                                                                                                                                                                                                                                                                                                                                                                                                                                                                                                                                                                              |     | LB158623030=          | Lebanon / 23-03-2037 | Monday, March 23, 2037       | <i>5.7</i> 5  | 20.44         | 5.875                   | 20.282        | 5.5           | 20.782               | 5.5             | 20.795         | 0.00%   | 0.06% | -4.35%   | 1.74%    |
| Average of Frides & Fields 5.70 5.50 5.50 5.50 5.70 5.70 5.70 5.70                                                                                                                                                                                                                                                                                                                                                                                                                                                                                                                                                                                                                                                                                                                                                                                                                                                                                                                                                                                                                                                                                                                                                                                                                                                                                                                                                                                                                                                                                                                                                                                                                                                                                                                                                                                                                                                                                                                                                                                                                                                             |     |                       | Average of Prices    | & Yields                     | 5.76          | 554.00        | 5.88                    | 550           | 5.53          | 593.02               | 5.52            | 616.31         | -0.16%  | 0.72% | -4.23%   | 3.21%    |