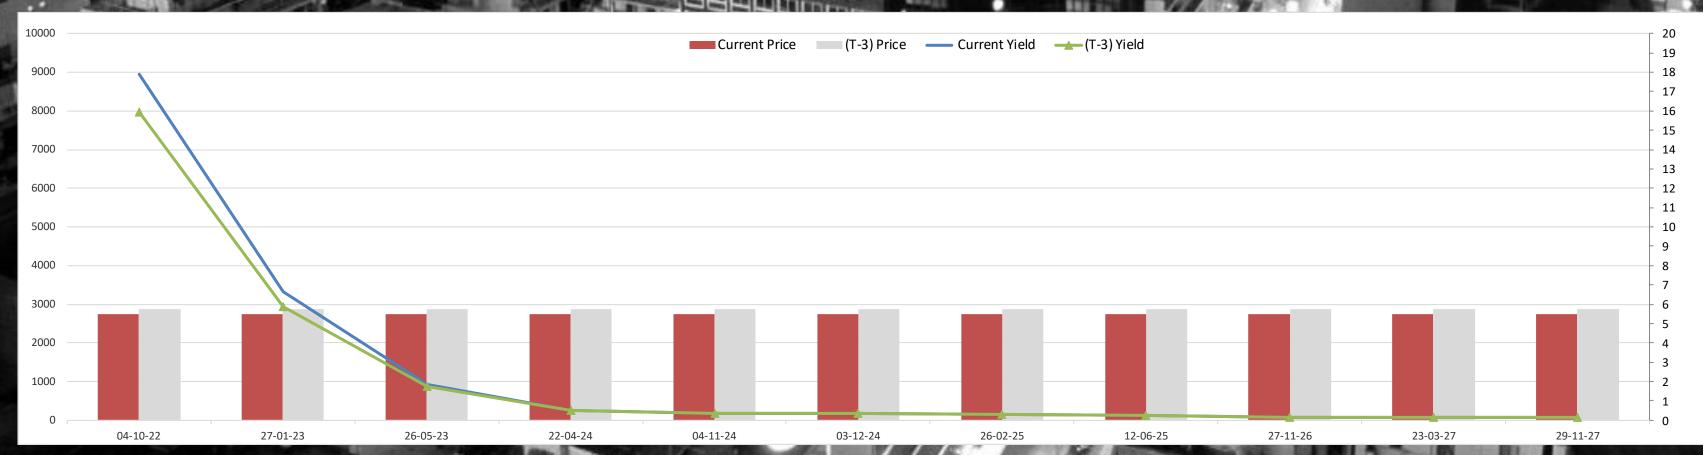

#### Lebanon Eurobonds

| Returns Ticker   Maturity   Closing Price   Closing Vield      |     |                       |                      | 1000 200                     |               |               | = 100 10000 = 104 10000 |               |               |                      |                 |                |         |       |          |          |
|--------------------------------------------------------------------------------------------------------------------------------------------------------------------------------------------------------------------------------------------------------------------------------------------------------------------------------------------------------------------------------------------------------------------------------------------------------------------------------------------------------------------------------------------------------------------------------------------------------------------------------------------------------------------------------------------------------------------------------------------------------------------------------------------------------------------------------------------------------------------------------------------------------------------------------------------------------------------------------------------------------------------------------------------------------------------------------------------------------------------------------------------------------------------------------------------------------------------------------------------------------------------------------------------------------------------------------------------------------------------------------------------------------------------------------------------------------------------------------------------------------------------------------------------------------------------------------------------------------------------------------------------------------------------------------------------------------------------------------------------------------------------------------------------------------------------------------------------------------------------------------------------------------------------------------------------------------------------------------------------------------------------------------------------------------------------------------------------------------------------------------|-----|-----------------------|----------------------|------------------------------|---------------|---------------|-------------------------|---------------|---------------|----------------------|-----------------|----------------|---------|-------|----------|----------|
| B055923779                                                                                                                                                                                                                                                                                                                                                                                                                                                                                                                                                                                                                                                                                                                                                                                                                                                                                                                                                                                                                                                                                                                                                                                                                                                                                                                                                                                                                                                                                                                                                                                                                                                                                                                                                                                                                                                                                                                                                                                                                                                                                                                     |     | The second            |                      | 4                            | 7/18/         | 2022          | 719/2                   | 2022          | 7/20/2        | 2022                 | 7/21/20         | )22            | Daily % |       | Weekly % | 6 Change |
| Boss398719e   Lebanon / 27-01-2023   Friday, January 27, 2023   5.75   2926.594   5.875   2906.796   5.5   3162.196   5.5   3322.20   0.00%   2.10%   4.35%   4.35%   15.88%   Lebanon / 27-02-02-02-02-02-02-02-02-02-02-02-02-02-                                                                                                                                                                                                                                                                                                                                                                                                                                                                                                                                                                                                                                                                                                                                                                                                                                                                                                                                                                                                                                                                                                                                                                                                                                                                                                                                                                                                                                                                                                                                                                                                                                                                                                                                                                                                                                                                                            |     | <b>Reuters Ticker</b> |                      | Maturity                     | Closing Price | Closing Yield | Closing Price           | Closing Yield | Closing Price | <b>Closing Yield</b> | Closing Price C | Closing Yield  | Price   | Yield | Price    | Yield    |
| LB141987968= Lb13087276= Lb2023 Friday, May 26, 2023 5.75 873.093 5.875 865.411 5.5 913.956 5.5 933.187 0.00% 2.10% 4.35% 6.88% LB131364784= Lb2024 Monday, April 22, 2024 5.75 251.117 5.875 248.936 5.5 258.084 5.5 258.084 0.00% 0.71% 4.35% 3.49% LB131364784= Lb2024 Monday, November 4, 2024 5.75 173.22 5.875 173.23 5.875 173.76 5.5 177.453 5.5 178.32 0.00% 0.50% 0.47% 4.35% 2.95% LB047173744= Lb20204 Tuesday, December 3, 2024 5.75 168.397 5.875 163.398 5.5 169.371 5.5 170.174 0.00% 0.47% 4.35% 2.95% LB047173744= Lb20204 Tuesday, December 3, 2025 5.75 163.396 5.875 145.154 5.5 149.773 5.5 150.404 0.00% 0.47% 4.35% 2.95% LB070736056= Lb2007172-0.20025 Thursday, June 12, 2025 5.75 127.66 5.875 127.66 5.875 127.66 5.875 127.66 5.875 127.66 5.875 127.66 5.875 127.66 5.875 127.66 5.875 127.66 5.875 127.66 5.875 127.66 5.875 127.66 5.875 127.66 5.875 127.66 5.875 127.66 5.875 127.66 5.875 127.66 5.875 127.66 5.875 127.66 5.875 127.66 5.875 127.66 5.875 127.66 5.875 127.66 5.875 127.66 5.875 127.66 5.875 127.66 5.875 127.66 5.875 127.66 5.875 127.66 5.875 127.66 5.875 127.66 5.875 127.66 5.875 127.66 5.875 127.66 5.875 127.66 5.875 127.66 5.875 127.66 5.875 127.66 5.875 127.66 5.875 127.66 5.875 127.66 5.875 127.66 5.875 127.66 5.875 127.66 5.875 127.66 5.875 127.66 5.875 127.66 5.875 127.66 5.875 127.66 5.875 127.66 5.875 127.66 5.875 127.66 5.875 127.66 5.875 127.66 5.875 127.66 5.875 127.66 5.875 127.66 5.875 127.66 5.875 127.66 5.875 127.66 5.875 127.66 5.875 127.66 5.875 127.66 5.875 127.66 5.875 127.66 5.875 127.66 5.875 127.66 5.875 127.66 5.875 127.66 5.875 127.66 5.875 127.66 5.875 127.66 5.875 127.66 5.875 127.66 5.875 127.66 5.875 127.66 5.875 127.66 5.875 127.66 5.875 127.66 5.875 127.66 5.875 127.66 5.875 127.66 5.875 127.66 5.875 127.66 5.875 127.66 5.875 127.66 5.875 127.66 5.875 127.66 5.875 127.66 5.875 127.66 5.875 127.66 5.875 127.66 5.875 127.66 5.875 127.66 5.875 127.66 5.875 127.66 5.875 127.66 5.875 127.66 5.875 127.66 5.875 127.66 5.875 127.66 5.875 127.66 5.875 127.66 5.875 127.66 5.875 127.66 5 | 100 | LB055923779=          | Lebanon / 04-10-2022 | Tuesday, October 4, 2022     | 5.75          | 7974.148      | 5.875                   | 7900.903      | 5.5           | 8590.909             | 5.5             | 8964.427       | 0.00%   | 4.35% | -4.35%   | 12.42%   |
| EB133647756                                                                                                                                                                                                                                                                                                                                                                                                                                                                                                                                                                                                                                                                                                                                                                                                                                                                                                                                                                                                                                                                                                                                                                                                                                                                                                                                                                                                                                                                                                                                                                                                                                                                                                                                                                                                                                                                                                                                                                                                                                                                                                                    |     | LB085936719=          | Lebanon / 27-01-2023 | Friday, January 27, 2023     | 5.75          |               |                         | 2906.796      |               | 3162.196             |                 |                | 0.00%   | 5.06% | -4.35%   | 13.56%   |
| LB131364784e Lebanon / 12-11-2024 Monday, November 4, 2024 5.75 173.23 5.875 177.176 5.5 177.453 5.5 177.453 0.00% 0.50% -4.55% 2.55% LB047173744e Lebanon / 25-02-2025 Wednesday, February 26, 2025 5.75 165.397 5.875 163.398 5.5 169.371 5.5 170.174 0.00% 0.42% -4.35% 2.89% LB019641756e Lebanon / 25-02-2025 Wednesday, February 26, 2025 5.75 146.382 5.875 145.154 5.5 149.773 5.5 150.044 0.00% 0.42% -4.35% 2.89% LB079315591e Lebanon / 12-06-2025 Thursday, June 12, 2025 5.75 127.56 5.875 126.499 5.5 130.403 5.5 130.883 0.00% 0.37% -4.35% 2.61% LB070782065 Lebanon / 12-06-2025 Triday, November 27, 2026 5.75 77.655 5.875 77.028 5.5 77.028 5.5 79.196 5.5 79.196 5.5 79.379 0.00% 0.22% -4.35% 2.61% LB056930689e Lebanon / 22-03-2027 Tuesday, March 23, 2027 5.75 61.077 5.875 60.589 5.5 72.842 5.5 72.999 0.00% 0.22% -4.35% 2.61% LB17200332e Lebanon / 20-03-2028 Monday, November 29, 2027 5.75 61.077 5.875 60.589 5.5 62.26 5.5 62.26 5.5 62.347 0.00% 0.15% -4.35% 2.00% LB1313675972 Lebanon / 20-03-2028 Friday, November 3, 2028 5.75 57.319 5.875 50.802 5.5 58.395 5.5 58.492 0.00% 0.17% -4.35% 2.00% LB141967976e Lebanon / 25-02-2030 Friday, November 3, 2028 5.75 57.319 5.875 50.862 5.5 88.395 5.5 58.492 0.00% 0.17% -4.35% 2.05% LB141967976e Lebanon / 27-11-2029 Tuesday, November 3, 2028 5.75 57.319 5.875 46.378 5.875 46.012 5.5 42.22 5.5 47.222 5.5 47.225 5.5 47.225 5.5 47.225 5.5 47.225 5.5 47.225 5.5 47.225 5.5 47.225 5.5 47.225 5.5 47.225 5.5 47.225 5.5 47.225 5.5 47.225 5.5 47.225 5.5 47.225 5.5 47.225 5.5 47.225 5.5 47.225 5.5 47.225 5.5 47.225 5.5 47.225 5.5 47.225 5.5 47.225 5.5 47.225 5.5 47.225 5.5 47.225 5.5 47.225 5.5 47.225 5.5 47.225 5.5 47.225 5.5 47.225 5.5 47.225 5.5 47.225 5.5 47.225 5.5 47.225 5.5 47.225 5.5 47.225 5.5 47.225 5.5 47.225 5.5 47.225 5.5 47.225 5.5 47.225 5.5 47.225 5.5 47.225 5.5 47.225 5.5 47.225 5.5 47.225 5.5 47.225 5.5 47.225 5.5 47.225 5.5 47.225 5.5 47.225 5.5 47.225 5.5 47.225 5.5 47.225 5.5 47.225 5.5 47.225 5.5 47.225 5.5 47.225 5.5 47.225 5.5 47.225 5.5 47.225 5.5 47.225 5.5 47.225 5.5  |     | LB141987968=          | Lebanon / 26-05-2023 | Friday, May 26, 2023         | <i>5.7</i> 5  | 873.093       | 5.875                   | 865.411       | 5.5           | 913.956              | 5.5             | 933.187        | 0.00%   | 2.10% | -4.35%   | 6.88%    |
| EB047173744=                                                                                                                                                                                                                                                                                                                                                                                                                                                                                                                                                                                                                                                                                                                                                                                                                                                                                                                                                                                                                                                                                                                                                                                                                                                                                                                                                                                                                                                                                                                                                                                                                                                                                                                                                                                                                                                                                                                                                                                                                                                                                                                   |     | LB139634756=          | Lebanon / 22-04-2024 | Monday, April 22, 2024       | <i>5.7</i> 5  | 251.117       | 5.875                   | 248.936       | 5.5           | 258.064              | 5.5             | 259.884        | 0.00%   | 0.71% | -4.35%   | 3.49%    |
| LB119641756= Lebanon / 12-06-2025 Wednesday, February 26, 2025 5.75 146.382 5.875 145.154 5.5 149.773 5.5 150.404 0.00% 0.42% 4.35% 2.75% LB0707315591= Lebanon / 12-06-2025 Thursday, June 12, 2025 5.75 127.56 5.875 126.499 5.5 130.403 5.5 130.803 0.00% 0.37% 4.35% 2.61% 120707315591= Lebanon / 12-06-2025 Friday, November 27, 2026 5.75 77.655 5.875 77.028 5.5 77.028 5.5 79.196 5.5 79.398 0.00% 0.27% 4.35% 2.21% LB158623005= Lebanon / 23-03-2027 Tuesday, March 23, 2027 5.75 71.448 5.875 70.873 5.5 72.842 5.5 72.993 0.00% 0.21% 4.35% 2.16% LB058936689= Lebanon / 29-11-2027 Monday, November 29, 2027 5.75 61.077 5.875 60.559 5.5 62.236 5.5 62.247 0.00% 0.16% 4.35% 2.06% LB131367597= Lebanon / 20-03-2028 Monday, March 20, 2028 5.75 67.319 5.875 56.662 5.5 19.488 5.5 52.025 0.00% 0.17% 4.35% 2.06% LB141987976= Lebanon / 29-11-2027 Tuesday, November 27, 2029 5.75 42.87 5.875 46.072 5.875 44.074 5.875 40.074 5.875 40.074 5.875 40.074 5.875 40.074 5.875 40.074 5.875 40.074 5.875 40.074 5.875 40.074 5.875 40.074 5.875 40.074 5.875 40.074 5.875 40.074 5.875 40.074 5.875 40.074 5.875 40.074 5.875 40.074 5.875 40.074 5.875 40.074 5.875 40.074 5.875 40.074 5.875 40.074 5.875 40.074 5.875 40.074 5.875 40.074 5.875 40.074 5.875 40.074 5.875 40.074 5.875 40.074 5.875 40.074 5.875 40.074 5.875 40.074 5.875 40.074 5.875 40.074 5.875 40.074 5.875 40.074 5.875 40.074 5.875 40.074 5.875 40.074 5.875 40.074 5.875 40.074 5.875 40.074 5.875 40.074 5.875 40.074 5.875 40.074 5.5 40.074 5.5 40.074 5.5 40.074 5.5 40.074 5.5 40.074 5.5 40.074 5.5 40.074 5.5 40.074 5.5 40.074 5.5 40.074 5.5 40.074 5.5 40.074 5.5 40.074 5.5 40.074 5.5 40.074 5.5 40.074 5.5 40.074 5.5 40.074 5.5 40.074 5.5 40.074 5.5 40.074 5.5 40.074 5.5 40.074 5.5 40.074 5.5 40.074 5.5 40.074 5.5 40.074 5.5 40.074 5.5 40.074 5.5 40.074 5.5 40.074 5.5 40.074 5.5 40.074 5.5 40.074 5.5 40.074 5.5 40.074 5.5 40.074 5.5 40.074 5.5 40.074 5.5 40.074 5.5 40.074 5.5 40.074 5.5 40.074 5.5 40.074 5.5 40.074 5.5 40.074 5.5 5.5 40.074 5.5 40.074 5.5 40.074 5.5 5.5 40.074 5.5 40.074 5.5 5 |     | LB131364784=          | Lebanon / 04-11-2024 | Monday, November 4, 2024     | <i>5.7</i> 5  | 173.23        | 5.875                   | 171.76        | 5.5           | 177.453              | 5.5             | 178.332        | 0.00%   | 0.50% | -4.35%   | 2.95%    |
| LB079315591= Lebanon / 12-06-2025                                                                                                                                                                                                                                                                                                                                                                                                                                                                                                                                                                                                                                                                                                                                                                                                                                                                                                                                                                                                                                                                                                                                                                                                                                                                                                                                                                                                                                                                                                                                                                                                                                                                                                                                                                                                                                                                                                                                                                                                                                                                                              |     | LB047173744=          | Lebanon / 03-12-2024 | Tuesday, December 3, 2024    | <i>5.7</i> 5  | 165.397       | 5.875                   | 163.998       | 5.5           | 169.371              | 5.5             | 170.174        | 0.00%   | 0.47% | -4.35%   | 2.89%    |
| LB070782065= Lebanon / 27-11-2026 Friday, November 27, 2026 5.75 77.655 5.875 77.028 5.5 79.196 5.5 79.374 0.00% 0.22% 4.35% 2.21% LB186623005= Lebanon / 23-03-2027 Tuesday, March 23, 2027 5.75 71.448 5.875 70.873 5.5 72.842 5.5 72.949 0.00% 0.21% 4.355% 2.16% 0.00% 0.18% 4.355% 2.16% 0.00% 0.18% 4.355% 2.16% 0.00% 0.18% 4.355% 2.08% LB172080332= Lebanon / 29-03-2028 Monday, March 20, 2028 5.75 51.007 5.875 50.603 5.5 51.948 5.5 52.025 0.00% 0.15% 4.355% 2.00% LB131367597= Lebanon / 20-03-2028 Friday, November 3, 2028 5.75 57.319 5.875 50.603 5.5 51.948 5.5 52.025 0.00% 0.15% 4.355% 2.00% LB1913967976= Lebanon / 20-03-2029 Friday, May 25, 2029 5.75 46.378 5.875 46.012 5.5 54.228 5.5 58.395 5.5 58.492 0.00% 0.17% 4.355% 2.05% LB191947976= Lebanon / 20-03-2029 Tuesday, November 27, 2029 5.75 42.87 5.875 42.53 5.5 42.642 5.5 43.696 0.00% 0.12% 4.355% 1.98% LB191947726= Lebanon / 20-03-2030 Saturday, January 0, 1900 5.75 41.341 5.875 44.016 5.5 42.081 5.5 42.081 5.5 42.08 0.00% 0.12% 4.355% 1.98% LB1920853= Lebanon / 20-03031 Tuesday, April 22, 2031 5.75 33.665 5.875 32.807 5.5 33.642 5.5 33.674 0.00% 0.10% 4.355% 1.88% LB1820839864= Lebanon / 20-01-2031 Thursday, November 20, 2031 5.75 33.665 5.875 32.807 5.5 33.642 5.5 33.674 0.00% 0.10% 4.355% 1.88% LB1820839864= Lebanon / 20-01-2031 Thursday, November 20, 2031 5.75 33.665 5.875 32.807 5.5 33.642 5.5 33.674 0.00% 0.10% 4.355% 1.88% LB18202339= Lebanon / 20-01-2031 Thursday, November 20, 2031 5.75 33.665 5.875 32.807 5.5 33.642 5.5 33.674 0.00% 0.10% 4.355% 1.88% LB18202339= Lebanon / 20-01-2031 Thursday, Movember 20, 2031 5.75 22.699 5.875 22.699 5.875 22.699 5.875 22.699 5.875 22.699 5.875 22.699 5.875 22.699 5.875 22.699 5.875 22.699 5.875 22.699 5.875 22.699 5.875 22.699 5.875 22.699 5.875 22.699 5.875 22.699 5.875 22.699 5.875 22.699 5.875 22.699 5.875 22.699 5.875 22.699 5.875 22.699 5.875 22.699 5.875 22.699 5.875 22.699 5.875 22.699 5.875 22.699 5.875 22.699 5.875 22.699 5.875 22.699 5.875 22.699 5.875 22.699 5.875 22.699 5.875 22.699 5.875 22.699 5.875 2 |     | LB119641756=          | Lebanon / 26-02-2025 | Wednesday, February 26, 2025 | 5.75          | 146.382       | 5.875                   | 145.154       | 5.5           | 149.773              | 5.5             | 150.404        | 0.00%   | 0.42% | -4.35%   | 2.75%    |
| LB158623005= Lebanon / 23-03-2027 Tuesday, March 23, 2027 5.75 71.448 5.875 70.873 5.5 72.842 5.5 72.993 0.00% 0.21% 4.35% 2.16% LB10585936689= Lebanon / 29-11-2027 Monday, November 29, 2027 5.75 61.077 5.875 60.589 5.5 62.236 5.5 62.347 0.00% 0.18% 4.35% 2.08% LB172080332= Lebanon / 20-03-2028 Monday, March 20, 2028 5.75 51.007 5.875 50.603 5.5 51.948 5.5 52.025 0.00% 0.18% 4.35% 2.00% LB131367597= Lebanon / 21-0228 Friday, November 3, 2028 5.75 57.319 5.875 50.6602 5.5 58.395 5.5 58.492 0.00% 0.17% 4.35% 2.00% LB141987976= Lebanon / 25-05-2029 Friday, May 25, 2029 5.75 42.87 5.875 44.012 5.5 47.222 5.5 47.225 5.0 47.285 0.00% 0.13% 4.35% 1.96% LB19641985= Lebanon / 22-02-2030 Saturday, January 0, 1900 5.75 41.341 5.875 41.016 5.5 42.081 5.5 42.132 0.00% 0.12% 4.35% 1.96% LB19641985= Lebanon / 22-04-2031 Tuesday, April 22, 2031 5.75 33.44 5.875 33.665 5.875 32.807 5.5 33.642 5.5 33.674 0.00% 0.10% 4.35% 1.86% LB18623038= Lebanon / 20-03-2032 Tuesday, May 17, 2033 5.75 22.020 5.875 22.020 5.875 22.020 5.875 22.020 5.875 22.020 5.875 22.020 5.875 22.020 5.875 22.020 5.875 22.020 5.875 22.020 5.875 22.020 5.875 22.020 5.875 22.020 5.875 22.020 5.875 22.020 5.875 22.020 5.875 22.020 5.875 22.020 5.875 22.020 5.875 22.020 5.875 22.020 5.875 22.020 5.875 22.020 5.875 22.020 5.875 22.020 5.875 22.020 5.875 22.020 5.875 22.020 5.875 22.020 5.875 22.020 5.875 22.020 5.875 22.020 5.875 22.020 5.875 22.020 5.875 22.020 5.875 22.020 5.875 22.020 5.875 22.020 5.875 22.020 5.875 22.020 5.875 22.020 5.875 22.020 5.875 22.020 5.875 22.020 5.875 22.020 5.875 22.020 5.875 22.020 5.875 22.020 5.875 22.020 5.875 22.020 5.875 22.020 5.875 22.020 5.875 22.020 5.875 22.020 5.875 22.020 5.875 22.020 5.875 22.020 5.875 22.020 5.875 22.020 5.875 22.020 5.875 22.020 5.875 22.020 5.875 22.020 5.875 22.020 5.875 22.020 5.875 22.020 5.875 22.020 5.875 22.020 5.875 22.020 5.875 22.020 5.875 22.020 5.875 22.020 5.875 22.020 5.875 22.020 5.875 22.020 5.875 22.020 5.875 22.020 5.55 23.020 5.55 23.020 0.00% 0.00% 0.00% 0.00% 0.00% 0.00% 0.00% 0 |     | LB079315591=          | Lebanon / 12-06-2025 | Thursday, June 12, 2025      | <i>5.7</i> 5  | 127.56        | 5.875                   | 126.499       | 5.5           | 130.403              | 5.5             | 130.883        | 0.00%   | 0.37% | -4.35%   | 2.61%    |
| LB085936689= Lebanon / 29-11-2027                                                                                                                                                                                                                                                                                                                                                                                                                                                                                                                                                                                                                                                                                                                                                                                                                                                                                                                                                                                                                                                                                                                                                                                                                                                                                                                                                                                                                                                                                                                                                                                                                                                                                                                                                                                                                                                                                                                                                                                                                                                                                              |     | LB070782065=          | Lebanon / 27-11-2026 | Friday, November 27, 2026    | <i>5.7</i> 5  | 77.655        | 5.875                   | 77.028        | 5.5           | 79.196               | 5.5             | 79.374         | 0.00%   | 0.22% | -4.35%   | 2.21%    |
| LB172080332= Lebanon / 20-03-2028                                                                                                                                                                                                                                                                                                                                                                                                                                                                                                                                                                                                                                                                                                                                                                                                                                                                                                                                                                                                                                                                                                                                                                                                                                                                                                                                                                                                                                                                                                                                                                                                                                                                                                                                                                                                                                                                                                                                                                                                                                                                                              |     | LB158623005=          | Lebanon / 23-03-2027 | Tuesday, March 23, 2027      | <i>5.7</i> 5  | 71.448        | 5.875                   | 70.873        | 5.5           | 72.842               | 5.5             | 72.993         | 0.00%   | 0.21% | -4.35%   | 2.16%    |
| LB131367597= Lebanon / 03-11-2028 Friday, November 3, 2028 5.75 57.319 5.875 56.862 5.5 58.395 5.5 58.492 0.00% 0.17% 4.35% 2.05% LB141987976= Lebanon / 25-05-2029 Friday, May 25, 2029 5.75 46.378 5.875 46.012 5.5 47.222 5.5 47.285 0.00% 0.13% 4.35% 1.96% 1.96% 1.96% 1.96% 1.96% 1.96% 1.96% 1.96% 1.96% 1.96% 1.96% 1.96% 1.96% 1.96% 1.96% 1.96% 1.96% 1.96% 1.96% 1.96% 1.96% 1.96% 1.96% 1.96% 1.96% 1.96% 1.96% 1.96% 1.96% 1.96% 1.96% 1.96% 1.96% 1.96% 1.96% 1.96% 1.96% 1.96% 1.96% 1.96% 1.96% 1.96% 1.96% 1.96% 1.96% 1.96% 1.96% 1.96% 1.96% 1.96% 1.96% 1.96% 1.96% 1.96% 1.96% 1.96% 1.96% 1.96% 1.96% 1.96% 1.96% 1.96% 1.96% 1.96% 1.96% 1.96% 1.96% 1.96% 1.96% 1.96% 1.96% 1.96% 1.96% 1.96% 1.96% 1.96% 1.96% 1.96% 1.96% 1.96% 1.96% 1.96% 1.96% 1.96% 1.96% 1.96% 1.96% 1.96% 1.96% 1.96% 1.96% 1.96% 1.96% 1.96% 1.96% 1.96% 1.96% 1.96% 1.96% 1.96% 1.96% 1.96% 1.96% 1.96% 1.96% 1.96% 1.96% 1.96% 1.96% 1.96% 1.96% 1.96% 1.96% 1.96% 1.96% 1.96% 1.96% 1.96% 1.96% 1.96% 1.96% 1.96% 1.96% 1.96% 1.96% 1.96% 1.96% 1.96% 1.96% 1.96% 1.96% 1.96% 1.96% 1.96% 1.96% 1.96% 1.96% 1.96% 1.96% 1.96% 1.96% 1.96% 1.96% 1.96% 1.96% 1.96% 1.96% 1.96% 1.96% 1.96% 1.96% 1.96% 1.96% 1.96% 1.96% 1.96% 1.96% 1.96% 1.96% 1.96% 1.96% 1.96% 1.96% 1.96% 1.96% 1.96% 1.96% 1.96% 1.96% 1.96% 1.96% 1.96% 1.96% 1.96% 1.96% 1.96% 1.96% 1.96% 1.96% 1.96% 1.96% 1.96% 1.96% 1.96% 1.96% 1.96% 1.96% 1.96% 1.96% 1.96% 1.96% 1.96% 1.96% 1.96% 1.96% 1.96% 1.96% 1.96% 1.96% 1.96% 1.96% 1.96% 1.96% 1.96% 1.96% 1.96% 1.96% 1.96% 1.96% 1.96% 1.96% 1.96% 1.96% 1.96% 1.96% 1.96% 1.96% 1.96% 1.96% 1.96% 1.96% 1.96% 1.96% 1.96% 1.96% 1.96% 1.96% 1.96% 1.96% 1.96% 1.96% 1.96% 1.96% 1.96% 1.96% 1.96% 1.96% 1.96% 1.96% 1.96% 1.96% 1.96% 1.96% 1.96% 1.96% 1.96% 1.96% 1.96% 1.96% 1.96% 1.96% 1.96% 1.96% 1.96% 1.96% 1.96% 1.96% 1.96% 1.96% 1.96% 1.96% 1.96% 1.96% 1.96% 1.96% 1.96% 1.96% 1.96% 1.96% 1.96% 1.96% 1.96% 1.96% 1.96% 1.96% 1.96% 1.96% 1.96% 1.96% 1.96% 1.96% 1.96% 1.96% 1.96% 1.96% 1.96% 1.96% 1.96% 1.96% 1.96% 1.96% 1.96% 1.96% 1.96% 1.96% 1.96% 1.96% 1.96% 1.96% 1. |     | LB085936689=          | Lebanon / 29-11-2027 | Monday, November 29, 2027    | <i>5.7</i> 5  | 61.077        | 5.875                   | 60.589        | 5.5           | 62.236               | 5.5             | 62.347         | 0.00%   | 0.18% | -4.35%   | 2.08%    |
| LB141987976=   Lebanon / 25-05-2029   Friday, May 25, 2029   5.75   46.378   5.875   46.012   5.5   47.222   5.5   47.225   5.5   47.285   0.00%   0.13%   -4.35%   1.96%   1.96%   1.96%   1.96%   1.96%   1.96%   1.96%   1.96%   1.96%   1.96%   1.96%   1.96%   1.96%   1.96%   1.96%   1.96%   1.96%   1.96%   1.96%   1.96%   1.96%   1.96%   1.96%   1.96%   1.96%   1.96%   1.96%   1.96%   1.96%   1.96%   1.96%   1.96%   1.96%   1.96%   1.96%   1.96%   1.96%   1.96%   1.96%   1.96%   1.96%   1.96%   1.96%   1.96%   1.96%   1.96%   1.96%   1.96%   1.96%   1.96%   1.96%   1.96%   1.96%   1.96%   1.96%   1.96%   1.96%   1.96%   1.96%   1.96%   1.96%   1.96%   1.96%   1.96%   1.96%   1.96%   1.96%   1.96%   1.96%   1.96%   1.96%   1.96%   1.96%   1.96%   1.96%   1.96%   1.96%   1.96%   1.96%   1.96%   1.96%   1.96%   1.96%   1.96%   1.96%   1.96%   1.96%   1.96%   1.96%   1.96%   1.96%   1.96%   1.96%   1.96%   1.96%   1.96%   1.96%   1.96%   1.96%   1.96%   1.96%   1.96%   1.96%   1.96%   1.96%   1.96%   1.96%   1.96%   1.96%   1.96%   1.96%   1.96%   1.96%   1.96%   1.96%   1.96%   1.96%   1.96%   1.96%   1.96%   1.96%   1.96%   1.96%   1.96%   1.96%   1.96%   1.96%   1.96%   1.96%   1.96%   1.96%   1.96%   1.96%   1.96%   1.96%   1.96%   1.96%   1.96%   1.96%   1.96%   1.96%   1.96%   1.96%   1.96%   1.96%   1.96%   1.96%   1.96%   1.96%   1.96%   1.96%   1.96%   1.96%   1.96%   1.96%   1.96%   1.96%   1.96%   1.96%   1.96%   1.96%   1.96%   1.96%   1.96%   1.96%   1.96%   1.96%   1.96%   1.96%   1.96%   1.96%   1.96%   1.96%   1.96%   1.96%   1.96%   1.96%   1.96%   1.96%   1.96%   1.96%   1.96%   1.96%   1.96%   1.96%   1.96%   1.96%   1.96%   1.96%   1.96%   1.96%   1.96%   1.96%   1.96%   1.96%   1.96%   1.96%   1.96%   1.96%   1.96%   1.96%   1.96%   1.96%   1.96%   1.96%   1.96%   1.96%   1.96%   1.96%   1.96%   1.96%   1.96%   1.96%   1.96%   1.96%   1.96%   1.96%   1.96%   1.96%   1.96%   1.96%   1.96%   1.96%   1.96%   1.96%   1.96%   1.96%   1.96%   1.96%   1.96%   1.96%   1.96%   1.96%   1.96%   1.96%      |     | LB172080332=          | Lebanon / 20-03-2028 | Monday, March 20, 2028       | <i>5.7</i> 5  | 51.007        | 5.875                   | 50.603        | 5.5           | 51.948               | 5.5             | 52.025         | 0.00%   | 0.15% | -4.35%   | 2.00%    |
| LB208390864= Lebanon / 27-11-2029 Tuesday, November 27, 2029 5.75 42.87 5.875 42.533 5.5 43.642 5.5 43.696 0.00% 0.12% -4.35% 1.93% 1.93% 1.919641985= Lebanon / 26-02-2030 Saturday, January 0, 1900 5.75 41.341 5.875 41.016 5.5 42.081 5.5 42.081 5.5 42.132 0.00% 0.12% -4.35% 1.91% 1.91% 1.9189634772= Lebanon / 22-04-2031 Tuesday, April 22, 2031 5.75 35.43 5.875 35.153 5.5 36.053 5.5 36.09 0.00% 0.10% -4.35% 1.86% 1.86% 1.91% 1.91% 1.91% 1.91% 1.91% 1.91% 1.91% 1.91% 1.91% 1.91% 1.91% 1.91% 1.91% 1.91% 1.91% 1.91% 1.91% 1.91% 1.91% 1.91% 1.91% 1.91% 1.91% 1.91% 1.91% 1.91% 1.91% 1.91% 1.91% 1.91% 1.91% 1.91% 1.91% 1.91% 1.91% 1.91% 1.91% 1.91% 1.91% 1.91% 1.91% 1.91% 1.91% 1.91% 1.91% 1.91% 1.91% 1.91% 1.91% 1.91% 1.91% 1.91% 1.91% 1.91% 1.91% 1.91% 1.91% 1.91% 1.91% 1.91% 1.91% 1.91% 1.91% 1.91% 1.91% 1.91% 1.91% 1.91% 1.91% 1.91% 1.91% 1.91% 1.91% 1.91% 1.91% 1.91% 1.91% 1.91% 1.91% 1.91% 1.91% 1.91% 1.91% 1.91% 1.91% 1.91% 1.91% 1.91% 1.91% 1.91% 1.91% 1.91% 1.91% 1.91% 1.91% 1.91% 1.91% 1.91% 1.91% 1.91% 1.91% 1.91% 1.91% 1.91% 1.91% 1.91% 1.91% 1.91% 1.91% 1.91% 1.91% 1.91% 1.91% 1.91% 1.91% 1.91% 1.91% 1.91% 1.91% 1.91% 1.91% 1.91% 1.91% 1.91% 1.91% 1.91% 1.91% 1.91% 1.91% 1.91% 1.91% 1.91% 1.91% 1.91% 1.91% 1.91% 1.91% 1.91% 1.91% 1.91% 1.91% 1.91% 1.91% 1.91% 1.91% 1.91% 1.91% 1.91% 1.91% 1.91% 1.91% 1.91% 1.91% 1.91% 1.91% 1.91% 1.91% 1.91% 1.91% 1.91% 1.91% 1.91% 1.91% 1.91% 1.91% 1.91% 1.91% 1.91% 1.91% 1.91% 1.91% 1.91% 1.91% 1.91% 1.91% 1.91% 1.91% 1.91% 1.91% 1.91% 1.91% 1.91% 1.91% 1.91% 1.91% 1.91% 1.91% 1.91% 1.91% 1.91% 1.91% 1.91% 1.91% 1.91% 1.91% 1.91% 1.91% 1.91% 1.91% 1.91% 1.91% 1.91% 1.91% 1.91% 1.91% 1.91% 1.91% 1.91% 1.91% 1.91% 1.91% 1.91% 1.91% 1.91% 1.91% 1.91% 1.91% 1.91% 1.91% 1.91% 1.91% 1.91% 1.91% 1.91% 1.91% 1.91% 1.91% 1.91% 1.91% 1.91% 1.91% 1.91% 1.91% 1.91% 1.91% 1.91% 1.91% 1.91% 1.91% 1.91% 1.91% 1.91% 1.91% 1.91% 1.91% 1.91% 1.91% 1.91% 1.91% 1.91% 1.91% 1.91% 1.91% 1.91% 1.91% 1.91% 1.91% 1.91% 1.91% 1.91% 1.91% 1.91% 1.91% 1.91% 1.91% 1.91% 1.91% 1.91% 1.91% 1.91% 1.91 |     | LB131367597=          | Lebanon / 03-11-2028 | Friday, November 3, 2028     | <i>5.7</i> 5  | 57.319        | 5.875                   | 56.862        | 5.5           | 58.395               | 5.5             | <i>58.4</i> 92 | 0.00%   | 0.17% | -4.35%   | 2.05%    |
| LB119641985=   Lebanon / 26-02-2030   Saturday, January 0, 1900   5.75   41.341   5.875   41.016   5.5   42.081   5.5   42.132   0.00%   0.12%   -4.35%   1.91%     LB139634772=   Lebanon / 22-04-2031   Tuesday, April 22, 2031   5.75   35.43   5.875   35.153   5.5   36.053   5.5   36.09   0.00%   0.10%   -4.35%   1.86%     LB172080553=   Lebanon / 20-11-2031   Thursday, November 20, 2031   5.75   33.065   5.875   32.807   5.5   33.642   5.5   33.674   0.00%   0.10%   -4.35%   1.86%     LB158623048=   Lebanon / 23-03-2032   Tuesday, March 23, 2032   6.061   31.179   5.975   31.349   6.205   30.917   5.966   31.387   -3.85%   1.52%   -1.57%   0.67%     LB182423823=   Lebanon / 17-05-2033   Tuesday, May 17, 2033   5.75   28.202   5.875   27.983   5.5   28.687   5.5   28.711   0.00%   0.08%   -4.35%   1.80%                                                                                                                                                                                                                                                                                                                                                                                                                                                                                                                                                                                                                                                                                                                                                                                                                                                                                                                                                                                                                                                                                                                                                                                                                                                                                  | _   | LB141987976=          | Lebanon / 25-05-2029 | Friday, May 25, 2029         | <i>5.7</i> 5  | 46.378        | 5.875                   | 46.012        | 5.5           | 47.222               | 5.5             | 47.285         | 0.00%   | 0.13% | -4.35%   | 1.96%    |
| LB139634772= Lebanon / 22-04-2031                                                                                                                                                                                                                                                                                                                                                                                                                                                                                                                                                                                                                                                                                                                                                                                                                                                                                                                                                                                                                                                                                                                                                                                                                                                                                                                                                                                                                                                                                                                                                                                                                                                                                                                                                                                                                                                                                                                                                                                                                                                                                              |     | LB208390864=          | Lebanon / 27-11-2029 | Tuesday, November 27, 2029   | <i>5.7</i> 5  | 42.87         | 5.875                   | 42.533        | 5.5           | 43.642               | 5.5             | 43.696         | 0.00%   | 0.12% | -4.35%   | 1.93%    |
| LB172080553= Lebanon / 20-11-2031 Thursday, November 20, 2031 5.75 33.065 5.875 32.807 5.5 33.642 5.5 33.674 0.00% 0.10% -4.35% 1.84% LB158623048= Lebanon / 23-03-2032 Tuesday, March 23, 2032 6.061 31.179 5.975 31.349 6.205 30.917 5.966 31.387 -3.85% 1.52% -1.57% 0.67% LB182423823= Lebanon / 17-05-2033 Tuesday, May 17, 2033 5.75 28.202 5.875 27.983 5.5 28.687 5.5 28.687 5.5 28.711 0.00% 0.08% -4.35% 1.80% LB182423807= Lebanon / 17-05-2034 Wednesday, May 17, 2034 5.75 25.671 5.875 25.472 5.5 26.108 5.5 26.108 0.00% 0.00% -4.35% 1.70% LB131365462= Lebanon / 02-11-2035 Friday, November 2, 2035 5.75 22.699 5.875 22.523 5.5 23.082 5.5 23.097 0.00% 0.06% -4.35% 1.76% LB208390813= Lebanon / 27-07-2035 Friday, July 27, 2035 5.75 23.184 5.875 23.005 5.5 23.576 5.5 23.592 0.00% 0.00% 0.06% -4.35% 1.76% LB158623030= Lebanon / 23-03-2037 Monday, March 23, 2037 5.75 20.44 5.875 20.282 5.5 20.782 5.5 20.782 5.5 20.795 0.00% 0.06% -4.35% 1.74%                                                                                                                                                                                                                                                                                                                                                                                                                                                                                                                                                                                                                                                                                                                                                                                                                                                                                                                                                                                                                                                                                                                                                 |     | LB119641985=          | Lebanon / 26-02-2030 | Saturday, January 0, 1900    | <i>5.7</i> 5  | 41.341        | 5.875                   | 41.016        | 5.5           | <i>4</i> 2.081       | 5.5             | 42.132         | 0.00%   | 0.12% | -4.35%   | 1.91%    |
| LB158623048= Lebanon / 23-03-2032                                                                                                                                                                                                                                                                                                                                                                                                                                                                                                                                                                                                                                                                                                                                                                                                                                                                                                                                                                                                                                                                                                                                                                                                                                                                                                                                                                                                                                                                                                                                                                                                                                                                                                                                                                                                                                                                                                                                                                                                                                                                                              |     | LB139634772=          | Lebanon / 22-04-2031 | Tuesday, April 22, 2031      | <i>5.7</i> 5  | <i>35.4</i> 3 | 5.875                   | 35.153        | 5.5           | 36.053               | 5.5             | 36.09          | 0.00%   | 0.10% | -4.35%   | 1.86%    |
| LB182423823= Lebanon / 17-05-2033                                                                                                                                                                                                                                                                                                                                                                                                                                                                                                                                                                                                                                                                                                                                                                                                                                                                                                                                                                                                                                                                                                                                                                                                                                                                                                                                                                                                                                                                                                                                                                                                                                                                                                                                                                                                                                                                                                                                                                                                                                                                                              |     | LB172080553=          | Lebanon / 20-11-2031 | Thursday, November 20, 2031  | <i>5.7</i> 5  | 33.065        | 5.875                   | 32.807        | 5.5           | 33.642               | 5.5             | 33.674         | 0.00%   | 0.10% | -4.35%   | 1.84%    |
| LB182423807= Lebanon / 17-05-2034 Wednesday, May 17, 2034 5.75 25.671 5.875 25.472 5.5 26.108 0.00% 0.00% -4.35% 1.70%   LB131365462= Lebanon / 02-11-2035 Friday, November 2, 2035 5.75 22.699 5.875 22.523 5.5 23.082 5.5 23.097 0.00% 0.06% -4.35% 1.75%   LB208390813= Lebanon / 27-07-2035 Friday, July 27, 2035 5.75 23.184 5.875 23.005 5.5 23.576 5.5 23.592 0.00% 0.07% -4.35% 1.76%   LB158623030= Lebanon / 23-03-2037 Monday, March 23, 2037 5.75 20.44 5.875 20.282 5.5 20.782 5.5 20.795 0.00% 0.06% -4.35% 1.74%                                                                                                                                                                                                                                                                                                                                                                                                                                                                                                                                                                                                                                                                                                                                                                                                                                                                                                                                                                                                                                                                                                                                                                                                                                                                                                                                                                                                                                                                                                                                                                                                |     | LB158623048=          | Lebanon / 23-03-2032 | Tuesday, March 23, 2032      | 6.061         | 31.179        | 5.975                   | 31.349        | 6.205         | 30.917               | 5.966           | 31.387         | -3.85%  | 1.52% | -1.57%   | 0.67%    |
| LB131365462= Lebanon / 02-11-2035 Friday, November 2, 2035 5.75 22.699 5.875 22.523 5.5 23.082 5.5 23.097 0.00% 0.06% -4.35% 1.75%   LB208390813= Lebanon / 27-07-2035 Friday, July 27, 2035 5.75 23.184 5.875 23.005 5.5 23.576 5.5 23.592 0.00% 0.07% -4.35% 1.76%   LB158623030= Lebanon / 23-03-2037 Monday, March 23, 2037 5.75 20.44 5.875 20.282 5.5 20.782 5.5 20.795 0.00% 0.06% -4.35% 1.74%                                                                                                                                                                                                                                                                                                                                                                                                                                                                                                                                                                                                                                                                                                                                                                                                                                                                                                                                                                                                                                                                                                                                                                                                                                                                                                                                                                                                                                                                                                                                                                                                                                                                                                                         |     | LB182423823=          | Lebanon / 17-05-2033 | Tuesday, May 17, 2033        | <i>5.7</i> 5  | 28.202        | 5.875                   | 27.983        | 5.5           | 28.687               | 5.5             | 28.711         | 0.00%   | 0.08% | -4.35%   | 1.80%    |
| LB208390813= Lebanon / 27-07-2035                                                                                                                                                                                                                                                                                                                                                                                                                                                                                                                                                                                                                                                                                                                                                                                                                                                                                                                                                                                                                                                                                                                                                                                                                                                                                                                                                                                                                                                                                                                                                                                                                                                                                                                                                                                                                                                                                                                                                                                                                                                                                              |     | LB182423807=          | Lebanon / 17-05-2034 | Wednesday, May 17, 2034      | <i>5.7</i> 5  | 25.671        | 5.875                   | 25.472        | 5.5           | 26.108               | 5.5             | 26.108         | 0.00%   | 0.00% | -4.35%   | 1.70%    |
| LB158623030= Lebanon / 23-03-2037                                                                                                                                                                                                                                                                                                                                                                                                                                                                                                                                                                                                                                                                                                                                                                                                                                                                                                                                                                                                                                                                                                                                                                                                                                                                                                                                                                                                                                                                                                                                                                                                                                                                                                                                                                                                                                                                                                                                                                                                                                                                                              |     | LB131365462=          | Lebanon / 02-11-2035 | Friday, November 2, 2035     | <i>5.7</i> 5  | 22.699        | 5.875                   | 22.523        | 5.5           | 23.082               | 5.5             | 23.097         | 0.00%   | 0.06% | -4.35%   | 1.75%    |
|                                                                                                                                                                                                                                                                                                                                                                                                                                                                                                                                                                                                                                                                                                                                                                                                                                                                                                                                                                                                                                                                                                                                                                                                                                                                                                                                                                                                                                                                                                                                                                                                                                                                                                                                                                                                                                                                                                                                                                                                                                                                                                                                |     | LB208390813=          | Lebanon / 27-07-2035 | Friday, July 27, 2035        | <i>5.7</i> 5  | 23.184        | 5.875                   | 23.005        | 5.5           | 23.576               | 5.5             | 23.592         | 0.00%   | 0.07% | -4.35%   | 1.76%    |
| Average of Prices & Vields 5.76 554.00 5.88 550 5.53 593.02 5.52 616.31 -0.16% 0.72% -4.23% 3.21%                                                                                                                                                                                                                                                                                                                                                                                                                                                                                                                                                                                                                                                                                                                                                                                                                                                                                                                                                                                                                                                                                                                                                                                                                                                                                                                                                                                                                                                                                                                                                                                                                                                                                                                                                                                                                                                                                                                                                                                                                              |     | LB158623030=          | Lebanon / 23-03-2037 | Monday, March 23, 2037       | <i>5.7</i> 5  | 20.44         | 5.875                   | 20.282        | 5.5           | 20.782               | 5.5             | 20.795         | 0.00%   | 0.06% | -4.35%   | 1.74%    |
| Average of Frides & Fields 5.70 5.50 5.50 5.50 5.70 5.70 5.70 5.70                                                                                                                                                                                                                                                                                                                                                                                                                                                                                                                                                                                                                                                                                                                                                                                                                                                                                                                                                                                                                                                                                                                                                                                                                                                                                                                                                                                                                                                                                                                                                                                                                                                                                                                                                                                                                                                                                                                                                                                                                                                             |     |                       | Average of Prices    | & Yields                     | 5.76          | 554.00        | 5.88                    | 550           | 5.53          | 593.02               | 5.52            | 616.31         | -0.16%  | 0.72% | -4.23%   | 3.21%    |