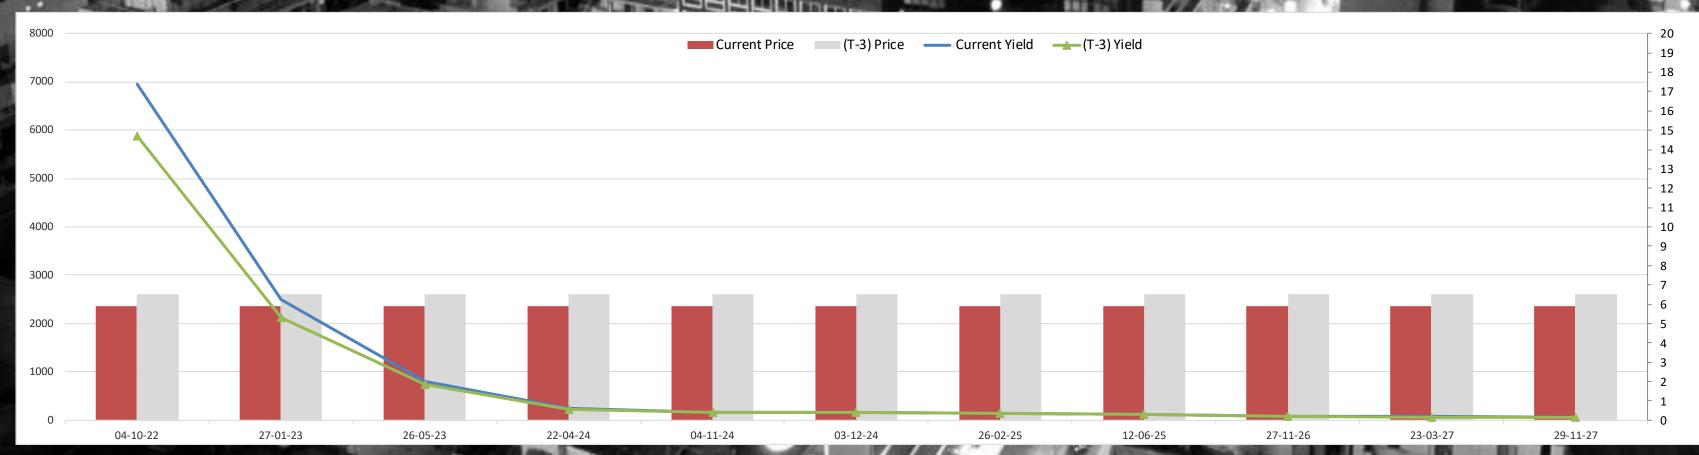

| -3.82%       | 2.50%           | -9.20%            | 5.85%            |
| 1   |                       | AND DESCRIPTION OF THE PERSON NAMED IN COLUMN TWO IS NOT THE PERSON NAMED IN COLUMN TWO IS NAMED | PARTICULAR AND PERSONS ASSESSED.        | AND DESCRIPTION OF THE PERSON NAMED IN | CONTRACTOR NO. 14 |               | Barrell III          | 160 75               |               | NAME OF TAXABLE PARTY. | Maria Control of the  | Committee of |                 | OF REAL PROPERTY. | I - Bens I - I B |



#### Lebanon Eurobonds



|                       |           | 7/4/2022      |               | 7/5/2022             |                 | 7/6/2022             |                      | 7/7/2022               |              | Daily % Change |       | Weekly % Change |        |
|-----------------------|-----------|---------------|---------------|----------------------|-----------------|----------------------|----------------------|------------------------|--------------|----------------|-------|-----------------|--------|
| <b>Reuters Ticker</b> | Maturity  | Closing Price | Closing Yield | <b>Closing Price</b> | Closing Yield   | <b>Closing Price</b> | <b>Closing Yield</b> | <b>Closing Price C</b> | losing Yield | Price          | Yield | Price           | Yield  |
| LB141987968=          |