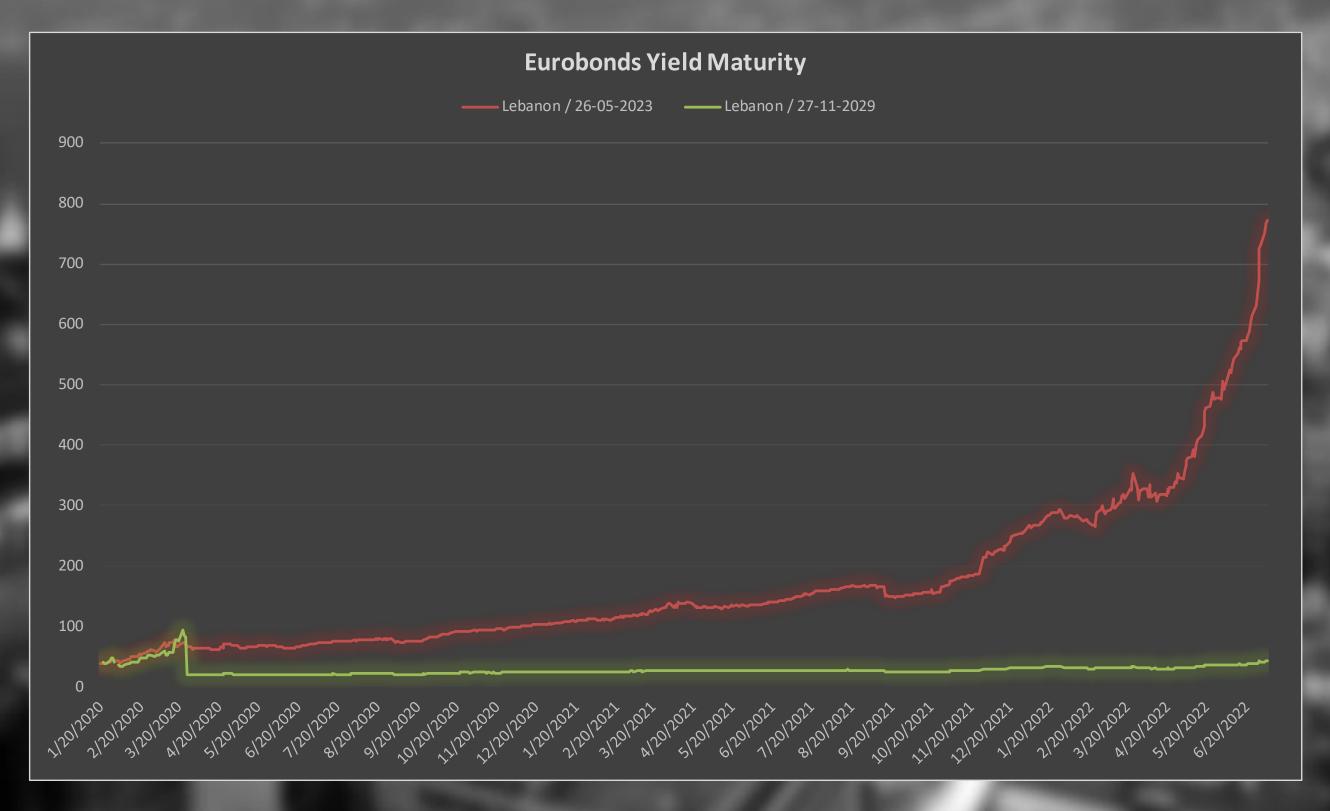

| -3.82%       | 2.50%           | -9.20%            | 5.85%            |
| 1   |                       | AND DESCRIPTION OF THE PERSON NAMED IN COLUMN TWO IS NOT THE PERSON NAMED IN COLUMN TWO IS NAMED | PARTICULAR AND PERSONS ASSESSED.        | AND DESCRIPTION OF THE PERSON NAMED IN | CONTRACTOR NO. 14 |               | Barrell III          | 160 75               |               | NAME OF TAXABLE PARTY. | Maria Control of the  | Committee of |                 | OF REAL PROPERTY. | I - Bens I - I B |



#### Lebanon Eurobonds



|                       |           | 7/4/2022      |               | 7/5/2022             |                 | 7/6/2022             |                      | 7/7/2022               |              | Daily % Change |       | Weekly % Change |        |
|-----------------------|-----------|---------------|---------------|----------------------|-----------------|----------------------|----------------------|------------------------|--------------|----------------|-------|-----------------|--------|
| <b>Reuters Ticker</b> | Maturity  | Closing Price | Closing Yield | <b>Closing Price</b> | Closing Yield   | <b>Closing Price</b> | <b>Closing Yield</b> | <b>Closing Price C</b> | losing Yield | Price          | Yield | Price           | Yield  |
| LB141987968=          | 5/26/2023 | 6.5