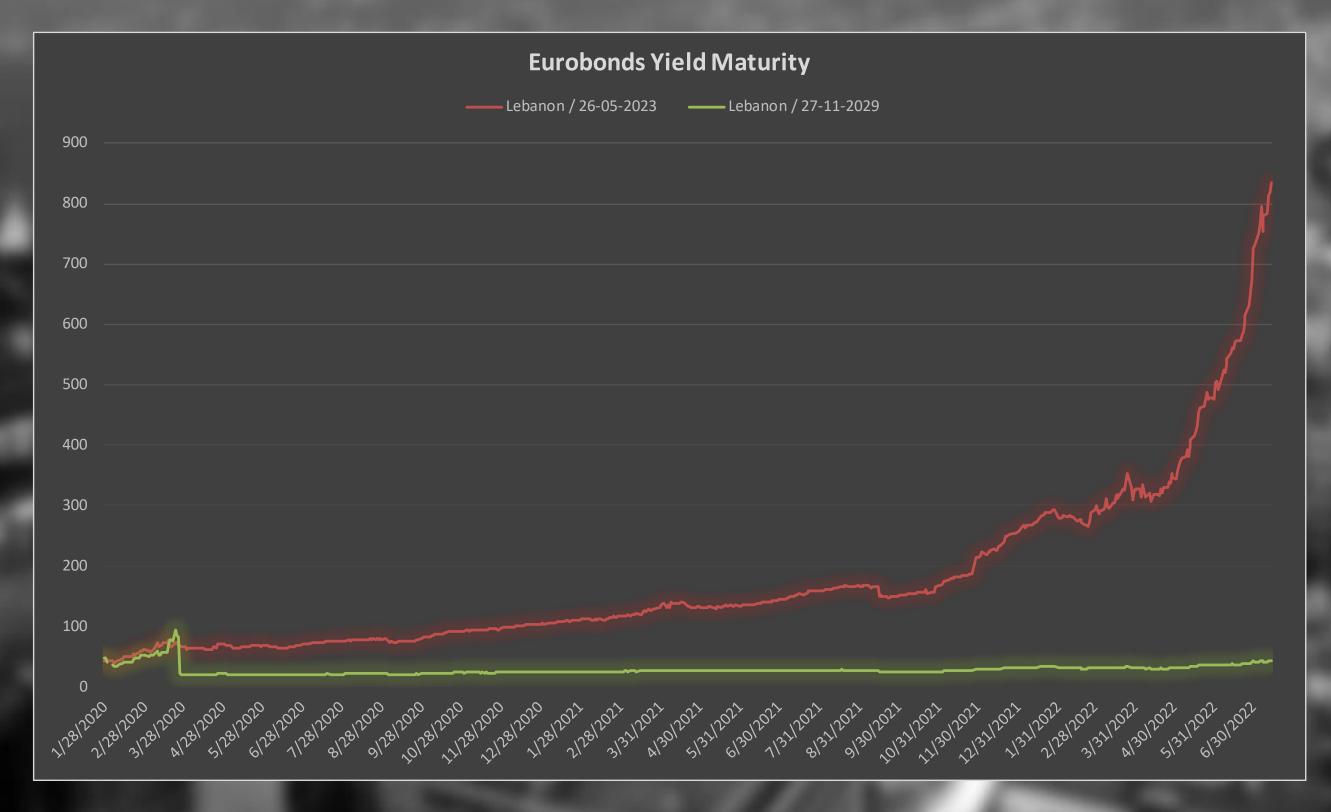

| 0.00%      | 0.62%           | 2.05%              | 0.47%        |
|     | - Company             | The second secon | AMERICAN AND PERSONS ASSESSED. | THE RESERVE   | COMPANY OF THE PARK NAME OF |               | Section 1            | 166 22        | 100                  | WANTED ST.      | Marie Control of the | Comment of |                 | THE REAL PROPERTY. | I - FORT - I |



#### Lebanon Eurobonds



|                       |           | 7/72022       | 7/8/2022             |                      | 7/13/2022     |                      | 7/14/2022            |                      | Daily % Change |       | Weekly % Change |       |        |
|-----------------------|-----------|---------------|----------------------|----------------------|---------------|----------------------|----------------------|----------------------|----------------|-------|-----------------|-------|--------|
| <b>Reuters Ticker</b> | Maturity  | Closing Price | <b>Closing Yield</b> | <b>Closing Price</b> | Closing Yield | <b>Closing Price</b> | <b>Closing Yield</b> | <b>Closing Price</b> | Closing Yield  | Price | Yield           | Price | Yield  |
| LB141987968=          | 5/26/2023 | 5.875         | 810.309