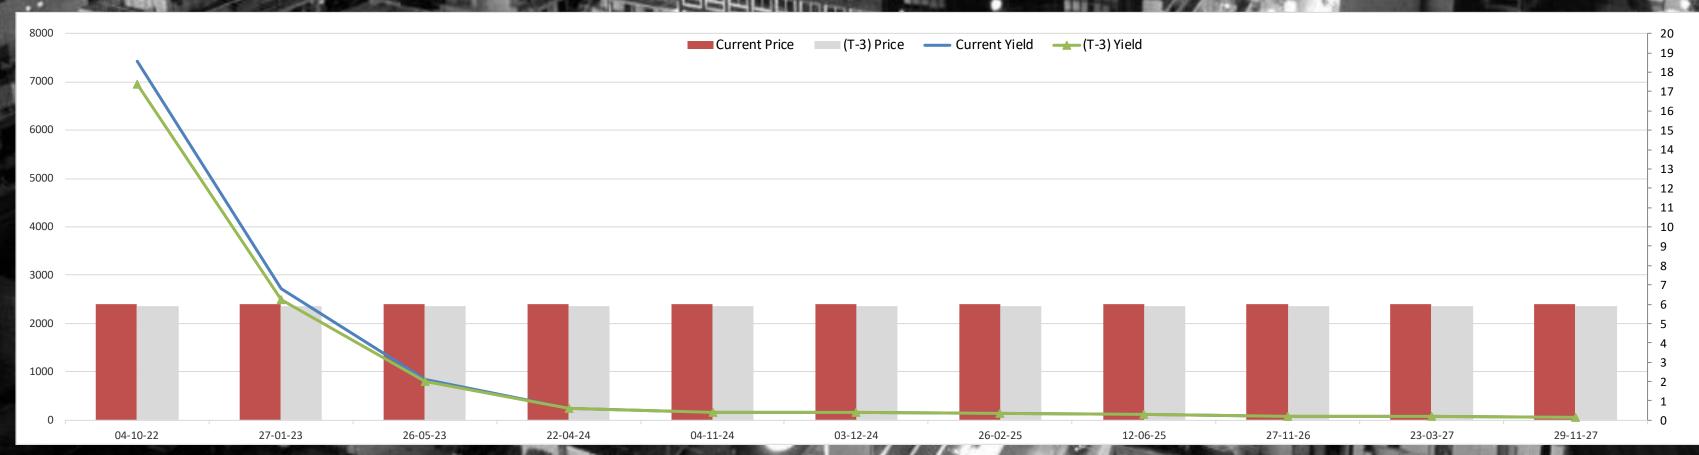

| 0.00%      | 0.62%           | 2.05%              | 0.47%        |
|     | - Company             | The second secon | AMERICAN AND PERSONS ASSESSED. | THE RESERVE   | COMPANY OF THE PARK NAME OF |               | Section 1            | 166 22        | 100                  | WANTED ST.      | Marie Control of the | Comment of |                 | THE REAL PROPERTY. | I - FORT - I |



#### Lebanon Eurobonds



|                       |           | 7/72022       | 7/8/2022             |                      | 7/13/2022     |                      | 7/14/2022            |                      | Daily % Change |       | Weekly % Change |       |        |
|-----------------------|-----------|---------------|----------------------|----------------------|---------------|----------------------|----------------------|----------------------|----------------|-------|-----------------|-------|--------|
| <b>Reuters Ticker</b> | Maturity  | Closing Price | <b>Closing Yield</b> | <b>Closing Price</b> | Closing Yield | <b>Closing Price</b> | <b>Closing Yield</b> | <b>Closing Price</b> | Closing Yield  | Price | Yield           | Price | Yield  |
| LB141987968=          | 5/26/2023 |