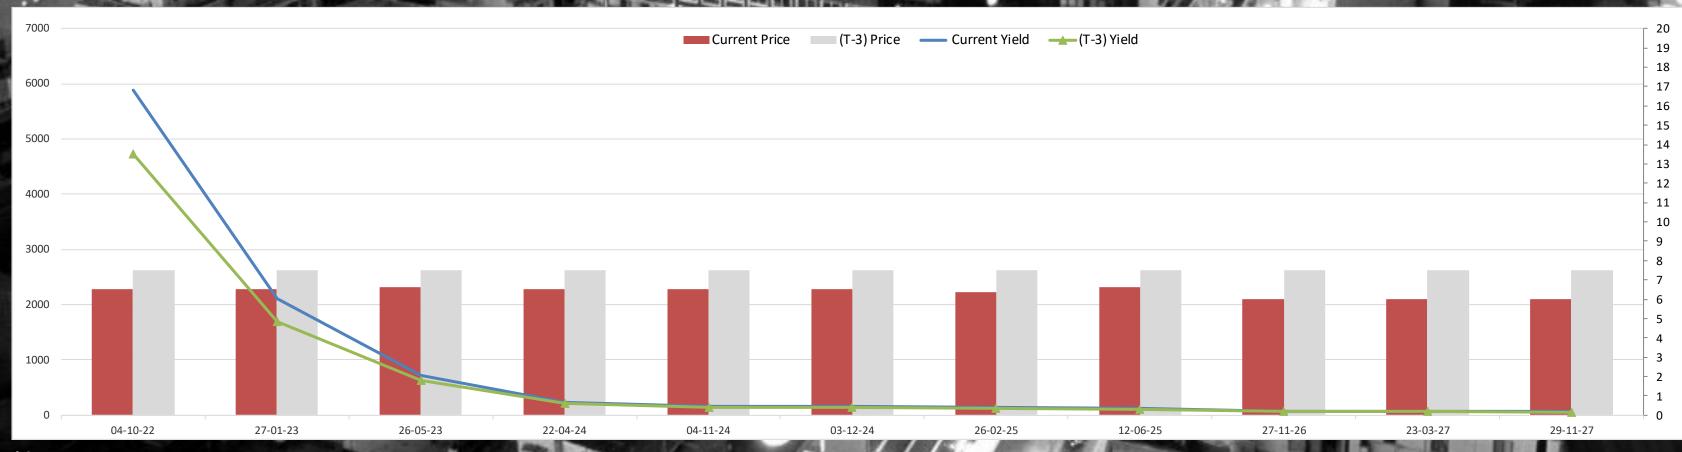

# Lebanon Eurobonds

|                | ويوجو المري المتحرين | · · · · · · · · · · · · · · · · · · ·                                                                           | 6/28                 | /2022         | 6/29/2022            |                      | 6/30/2022            |                      | 7/1/2022             |                       | Daily % Change                                                                                                                                                                                                                                                                                                                                                                                                                                                                                                                                                                                                                                                                                                                                                                                                                                                                                                                                                                                                                                                                                                                                                                                                                                                                                                                                                                                                                                                                                                                                                                                                                                                                                                                                                                                                                                                                                                                                                                                                                                                                                                                 |       | Weekly % Change |           |
|----------------|----------------------|-----------------------------------------------------------------------------------------------------------------|----------------------|---------------|----------------------|----------------------|----------------------|----------------------|----------------------|-----------------------|--------------------------------------------------------------------------------------------------------------------------------------------------------------------------------------------------------------------------------------------------------------------------------------------------------------------------------------------------------------------------------------------------------------------------------------------------------------------------------------------------------------------------------------------------------------------------------------------------------------------------------------------------------------------------------------------------------------------------------------------------------------------------------------------------------------------------------------------------------------------------------------------------------------------------------------------------------------------------------------------------------------------------------------------------------------------------------------------------------------------------------------------------------------------------------------------------------------------------------------------------------------------------------------------------------------------------------------------------------------------------------------------------------------------------------------------------------------------------------------------------------------------------------------------------------------------------------------------------------------------------------------------------------------------------------------------------------------------------------------------------------------------------------------------------------------------------------------------------------------------------------------------------------------------------------------------------------------------------------------------------------------------------------------------------------------------------------------------------------------------------------|-------|-----------------|-----------|
| Reuters Ticker |                      | Maturity                                                                                                        | <b>Closing Price</b> | Closing Yield | <b>Closing Price</b> | <b>Closing Yield</b> | <b>Closing Price</b> | <b>Closing Yield</b> | <b>Closing Price</b> | <b>Closing Yield</b>  | Price                                                                                                                                                                                                                                                                                                                                                                                                                                                                                                                                                                                                                                                                                                                                                                                                                                                                                                                                                                                                                                                                                                                                                                                                                                                                                                                                                                                                                                                                                                                                                                                                                                                                                                                                                                                                                                                                                                                                                                                                                                                                                                                          | Yield | Price           | Yield     |
| LB055923779=   | Lebanon / 04-10-2022 | Tuesday, October 4, 2022                                                                                        | 7.5                  | 4723.404      | 7.25                 | 4952.169             | 7                    | 5373.997             | 6.5                  | 5884.615              | -7.14%                                                                                                                                                                                                                                                                                                                                                                                                                                                                                                                                                                                                                                                                                                                                                                                                                                                                                                                                                                                                                                                                                                                                                                                                                                                                                                                                                                                                                                                                                                                                                                                                                                                                                                                                                                                                                                                                                                                                                                                                                                                                                                                         | 9.50% | -13.33%         | 24.58%    |
| LB085936719=   | Lebanon / 27-01-2023 | Friday, January 27, 2023                                                                                        | 7.5                  | 1702.119      | 7.25                 | 1780.848             | 7                    | 1938.703             |                      | 2112.558              | -7.14%                                                                                                                                                                                                                                                                                                                                                                                                                                                                                                                                                                                                                                                                                                                                                                                                                                                                                                                                                                                                                                                                                                                                                                                                                                                                                                                                                                                                                                                                                                                                                                                                                                                                                                                                                                                                                                                                                                                                                                                                                                                                                                                         | 8.97% | -13.33%         | 24.11%    |
| LB141987968=   | Lebanon / 26-05-2023 | Friday, May 26, 2023                                                                                            | 7.5                  | 635.914       | 7.25                 | 655.515              | 7                    | 688.461              | 6.625                | 720.689               | -5.36%                                                                                                                                                                                                                                                                                                                                                                                                                                                                                                                                                                                                                                                                                                                                                                                                                                                                                                                                                                                                                                                                                                                                                                                                                                                                                                                                                                                                                                                                                                                                                                                                                                                                                                                                                                                                                                                                                                                                                                                                                                                                                                                         | 4.68% | -11.67%         | 13.33%    |
| LB139634756=   | Lebanon / 22-04-2024 | Monday, April 22, 2024                                                                                          | 7.5                  | 208.88        | 7.25                 | 213.184              | 7                    | 219.114              | 6.5                  | 228.348               | -7.14%                                                                                                                                                                                                                                                                                                                                                                                                                                                                                                                                                                                                                                                                                                                                                                                                                                                                                                                                                                                                                                                                                                                                                                                                                                                                                                                                                                                                                                                                                                                                                                                                                                                                                                                                                                                                                                                                                                                                                                                                                                                                                                                         | 4.21% | -13.33%         | 9.32%     |
| LB131364784=   | Lebanon / 04-11-2024 | Monday, November 4, 2024                                                                                        | 7.5                  | 147.493       | 7.25                 | 150.247              | 7                    | 153.838              | 6.5                  | 159.76                | -7.14%                                                                                                                                                                                                                                                                                                                                                                                                                                                                                                                                                                                                                                                                                                                                                                                                                                                                                                                                                                                                                                                                                                                                                                                                                                                                                                                                                                                                                                                                                                                                                                                                                                                                                                                                                                                                                                                                                                                                                                                                                                                                                                                         | 3.85% | -13.33%         | 8.32%     |
| LB047173744=   | Lebanon / 03-12-2024 | Tuesday, December 3, 2024                                                                                       | 7.5                  | 141.174       | 7.25                 | 143.781              | 7                    | 147.157              | 6.5                  | 152.764               | -7.14%                                                                                                                                                                                                                                                                                                                                                                                                                                                                                                                                                                                                                                                                                                                                                                                                                                                                                                                                                                                                                                                                                                                                                                                                                                                                                                                                                                                                                                                                                                                                                                                                                                                                                                                                                                                                                                                                                                                                                                                                                                                                                                                         | 3.81% | -13.33%         | 8.21%     |
| LB119641756=   | Lebanon / 26-02-2025 | Wednesday, February 26, 2025                                                                                    | 7.5                  | 125.716       | 7.25                 | 127.971              | 7                    | 130.844              | 6.375                | 136.938               | -8.93%                                                                                                                                                                                                                                                                                                                                                                                                                                                                                                                                                                                                                                                                                                                                                                                                                                                                                                                                                                                                                                                                                                                                                                                                                                                                                                                                                                                                                                                                                                                                                                                                                                                                                                                                                                                                                                                                                                                                                                                                                                                                                                                         | 4.66% | -15.00%         | 8.93%     |
| LB079315591=   | Lebanon / 12-06-2025 | Thursday, June 12, 2025                                                                                         | 7.5                  | 110.24        | 7.25                 | 112.159              | 7                    | 114.559              | 6.625                | 117.661               | -5.36%                                                                                                                                                                                                                                                                                                                                                                                                                                                                                                                                                                                                                                                                                                                                                                                                                                                                                                                                                                                                                                                                                                                                                                                                                                                                                                                                                                                                                                                                                                                                                                                                                                                                                                                                                                                                                                                                                                                                                                                                                                                                                                                         | 2.71% | -11.67%         | 6.73%     |
| LB070782065=   | Lebanon / 27-11-2026 | Friday, November 27, 2026                                                                                       | 7.5                  | 68.301        | 7.25                 | 69.385               | 7                    | 70.667               | 6                    | 75.512                | -14.29%                                                                                                                                                                                                                                                                                                                                                                                                                                                                                                                                                                                                                                                                                                                                                                                                                                                                                                                                                                                                                                                                                                                                                                                                                                                                                                                                                                                                                                                                                                                                                                                                                                                                                                                                                                                                                                                                                                                                                                                                                                                                                                                        | 6.86% | -20.00%         | 10.56%    |
| LB158623005=   | Lebanon / 23-03-2027 | Tuesday, March 23, 2027                                                                                         | 7.5                  | 62.985        | 7.25                 | 63.972               | 7                    | 65.129               | 6                    | 69.545                | -14.29%                                                                                                                                                                                                                                                                                                                                                                                                                                                                                                                                                                                                                                                                                                                                                                                                                                                                                                                                                                                                                                                                                                                                                                                                                                                                                                                                                                                                                                                                                                                                                                                                                                                                                                                                                                                                                                                                                                                                                                                                                                                                                                                        | 6.78% | -20.00%         | 10.42%    |
| LB085936689=   | Lebanon / 29-11-2027 | Monday, November 29, 2027                                                                                       | 7.5                  | 54.053        | 7.25                 | 54.881               | 7                    | 55.838               | 6                    | 59.551                | -14.29%                                                                                                                                                                                                                                                                                                                                                                                                                                                                                                                                                                                                                                                                                                                                                                                                                                                                                                                                                                                                                                                                                                                                                                                                                                                                                                                                                                                                                                                                                                                                                                                                                                                                                                                                                                                                                                                                                                                                                                                                                                                                                                                        | 6.65% | -20.00%         | 10.17%    |
| LB172080332=   | Lebanon / 20-03-2028 | Monday, March 20, 2028                                                                                          | 7.5                  | 45.315        | 7.25                 | 45.994               | 7                    | 46.767               | 6                    | 49.815                | -14.29%                                                                                                                                                                                                                                                                                                                                                                                                                                                                                                                                                                                                                                                                                                                                                                                                                                                                                                                                                                                                                                                                                                                                                                                                                                                                                                                                                                                                                                                                                                                                                                                                                                                                                                                                                                                                                                                                                                                                                                                                                                                                                                                        | 6.52% | -20.00%         | 9.93%     |
| LB131367597=   | Lebanon / 03-11-2028 | Friday, November 3, 2028                                                                                        | 7.5                  | 50.799        | 7.25                 | 51.571               | 7                    | 52.458               | 6                    | 55.921                | -14.29%                                                                                                                                                                                                                                                                                                                                                                                                                                                                                                                                                                                                                                                                                                                                                                                                                                                                                                                                                                                                                                                                                                                                                                                                                                                                                                                                                                                                                                                                                                                                                                                                                                                                                                                                                                                                                                                                                                                                                                                                                                                                                                                        | 6.60% | -20.00%         | 10.08%    |
| LB141987976=   | Lebanon / 25-05-2029 | Friday, May 25, 2029                                                                                            | 7.5                  | 41.276        | 7.25                 | 41.888               | 7                    | 42.579               | 6                    | 45.329                | -14.29%                                                                                                                                                                                                                                                                                                                                                                                                                                                                                                                                                                                                                                                                                                                                                                                                                                                                                                                                                                                                                                                                                                                                                                                                                                                                                                                                                                                                                                                                                                                                                                                                                                                                                                                                                                                                                                                                                                                                                                                                                                                                                                                        | 6.46% | -20.00%         | 9.82%     |
| LB208390864=   | Lebanon / 27-11-2029 | Tuesday, November 27, 2029                                                                                      | 7.5                  | 38.207        | 7.25                 | 38.768               | 7                    | 39.399               | 6                    | 41.925                | -14.29%                                                                                                                                                                                                                                                                                                                                                                                                                                                                                                                                                                                                                                                                                                                                                                                                                                                                                                                                                                                                                                                                                                                                                                                                                                                                                                                                                                                                                                                                                                                                                                                                                                                                                                                                                                                                                                                                                                                                                                                                                                                                                                                        | 6.41% | -20.00%         | 9.73%     |
| LB119641985=   | Lebanon / 26-02-2030 | Saturday, January 0, 1900                                                                                       | 7.5                  | 36.866        | 7.25                 | 37.405               | 7                    | 38.011               | 6                    | 40.439                | -14.29%                                                                                                                                                                                                                                                                                                                                                                                                                                                                                                                                                                                                                                                                                                                                                                                                                                                                                                                                                                                                                                                                                                                                                                                                                                                                                                                                                                                                                                                                                                                                                                                                                                                                                                                                                                                                                                                                                                                                                                                                                                                                                                                        | 6.39% | -20.00%         | 9.69%     |
| LB139634772=   | Lebanon / 22-04-2031 | Tuesday, April 22, 2031                                                                                         | 7.5                  | 31.668        | 7.25                 | 32.125               | 7                    | 32.632               | 6                    | 34.691                | -14.29%                                                                                                                                                                                                                                                                                                                                                                                                                                                                                                                                                                                                                                                                                                                                                                                                                                                                                                                                                                                                                                                                                                                                                                                                                                                                                                                                                                                                                                                                                                                                                                                                                                                                                                                                                                                                                                                                                                                                                                                                                                                                                                                        | 6.31% | -20.00%         | 9.55%     |
| LB172080553=   | Lebanon / 20-11-2031 | Thursday, November 20, 2031                                                                                     | 7.5                  | 29.582        | 7.25                 | 30.007               | 7                    | 30.476               | 6                    | 32.389                | -14.29%                                                                                                                                                                                                                                                                                                                                                                                                                                                                                                                                                                                                                                                                                                                                                                                                                                                                                                                                                                                                                                                                                                                                                                                                                                                                                                                                                                                                                                                                                                                                                                                                                                                                                                                                                                                                                                                                                                                                                                                                                                                                                                                        | 6.28% | -20.00%         | 9.49%     |
| LB158623048=   | Lebanon / 23-03-2032 | Tuesday, March 23, 2032                                                                                         | 7.23                 | 28.904        | 6.443                | 30.272               | 6.67                 | 29.899               | 6.25                 | 30.68                 | -6.30%                                                                                                                                                                                                                                                                                                                                                                                                                                                                                                                                                                                                                                                                                                                                                                                                                                                                                                                                                                                                                                                                                                                                                                                                                                                                                                                                                                                                                                                                                                                                                                                                                                                                                                                                                                                                                                                                                                                                                                                                                                                                                                                         | 2.61% | -13.55%         | 6.14%     |
| LB182423823=   | Lebanon / 17-05-2033 | Tuesday, May 17, 2033                                                                                           | 7.5                  | 25.281        | 7.25                 | 25.639               | 7                    | 26.025               | 6                    | 27.641                | -14.29%                                                                                                                                                                                                                                                                                                                                                                                                                                                                                                                                                                                                                                                                                                                                                                                                                                                                                                                                                                                                                                                                                                                                                                                                                                                                                                                                                                                                                                                                                                                                                                                                                                                                                                                                                                                                                                                                                                                                                                                                                                                                                                                        | 6.21% | -20.00%         | 9.34%     |
| LB182423807=   | Lebanon / 17-05-2034 | Wednesday, May 17, 2034                                                                                         | 7.5                  | 23.035        | 7.25                 | 23.36                | 7                    | 23.713               | 6                    | 25.177                | -14.29%                                                                                                                                                                                                                                                                                                                                                                                                                                                                                                                                                                                                                                                                                                                                                                                                                                                                                                                                                                                                                                                                                                                                                                                                                                                                                                                                                                                                                                                                                                                                                                                                                                                                                                                                                                                                                                                                                                                                                                                                                                                                                                                        | 6.17% | -20.00%         | 9.30%     |
| LB131365462=   | Lebanon / 02-11-2035 | Friday, November 2, 2035                                                                                        | 7.5                  | 20.393        | 7.25                 | 20.678               | 7                    | 20.987               | 6                    | 22.273                | -14.29%                                                                                                                                                                                                                                                                                                                                                                                                                                                                                                                                                                                                                                                                                                                                                                                                                                                                                                                                                                                                                                                                                                                                                                                                                                                                                                                                                                                                                                                                                                                                                                                                                                                                                                                                                                                                                                                                                                                                                                                                                                                                                                                        | 6.13% | -20.00%         | 9.22%     |
| LB208390813=   | Lebanon / 27-07-2035 | Friday, July 27, 2035                                                                                           | 7.5                  | 20.825        | 7.25                 | 21.116               | 7                    | 21.433               | 6.625                | 21.905                | -5.36%                                                                                                                                                                                                                                                                                                                                                                                                                                                                                                                                                                                                                                                                                                                                                                                                                                                                                                                                                                                                                                                                                                                                                                                                                                                                                                                                                                                                                                                                                                                                                                                                                                                                                                                                                                                                                                                                                                                                                                                                                                                                                                                         | 2.20% | -11.67%         | 5.19%     |
| LB158623030=   | Lebanon / 23-03-2037 | Monday, March 23, 2037                                                                                          | 7.5                  | 18.381        | 7.25                 | 18.636               | 7                    | 18.911               | 6                    | 20.065                | -14.29%                                                                                                                                                                                                                                                                                                                                                                                                                                                                                                                                                                                                                                                                                                                                                                                                                                                                                                                                                                                                                                                                                                                                                                                                                                                                                                                                                                                                                                                                                                                                                                                                                                                                                                                                                                                                                                                                                                                                                                                                                                                                                                                        | 6.10% | -20.00%         | 9.16%     |
|                | Average of Prices    | & Yields                                                                                                        | 7.49                 | 349.62        | 7.22                 | 364                  | 6.99                 | 390.90               | 6.21                 | 423.59                | -11.13%                                                                                                                                                                                                                                                                                                                                                                                                                                                                                                                                                                                                                                                                                                                                                                                                                                                                                                                                                                                                                                                                                                                                                                                                                                                                                                                                                                                                                                                                                                                                                                                                                                                                                                                                                                                                                                                                                                                                                                                                                                                                                                                        | 5.71% | -17.09%         | 10.47%    |
|                | Also and a second    | The second se | COLUMN STATE         | ALC: NO.      | STATES OF            | 1011                 |                      | and the              | 1 - 1 - 1 - 1        | COMPANY OF THE OWNER. | and the second s |       | Allowers        | AN EVENCE |

### Lebanon Eurobonds

|                       |           | 6/28/2022     |                      | 6/29/2022            |                      | 6/30/2022            |                      | 7/1/2022               |              | Daily % Change |       | Weekly % Change |        |
|-----------------------|-----------|---------------|----------------------|----------------------|----------------------|----------------------|----------------------|------------------------|--------------|----------------|-------|-----------------|--------|
| <b>Reuters Ticker</b> | Maturity  | Closing Price | <b>Closing Yield</b> | <b>Closing Price</b> | <b>Closing Yield</b> | <b>Closing Price</b> | <b>Closing Yield</b> | <b>Closing Price C</b> | losing Yield | Price          | Yield | Price           | Yield  |
| LB141987968=          | 5/26/2023 | 7.5           | 635.914              | 7.25                 | 655.515              | 7                    | 688.461              | 6.625                  | 720.689      | -5.36%         | 4.68% | -11.67%         | 13.33% |
| LB158623005=          | 3/23/2027 | 7.5           | 62.985               | 7.25                 | 63.972               | 7                    | 65.129               | 6                      | 69.545       | -14.29%        | 6.78% | -20.00%         | 10.42% |