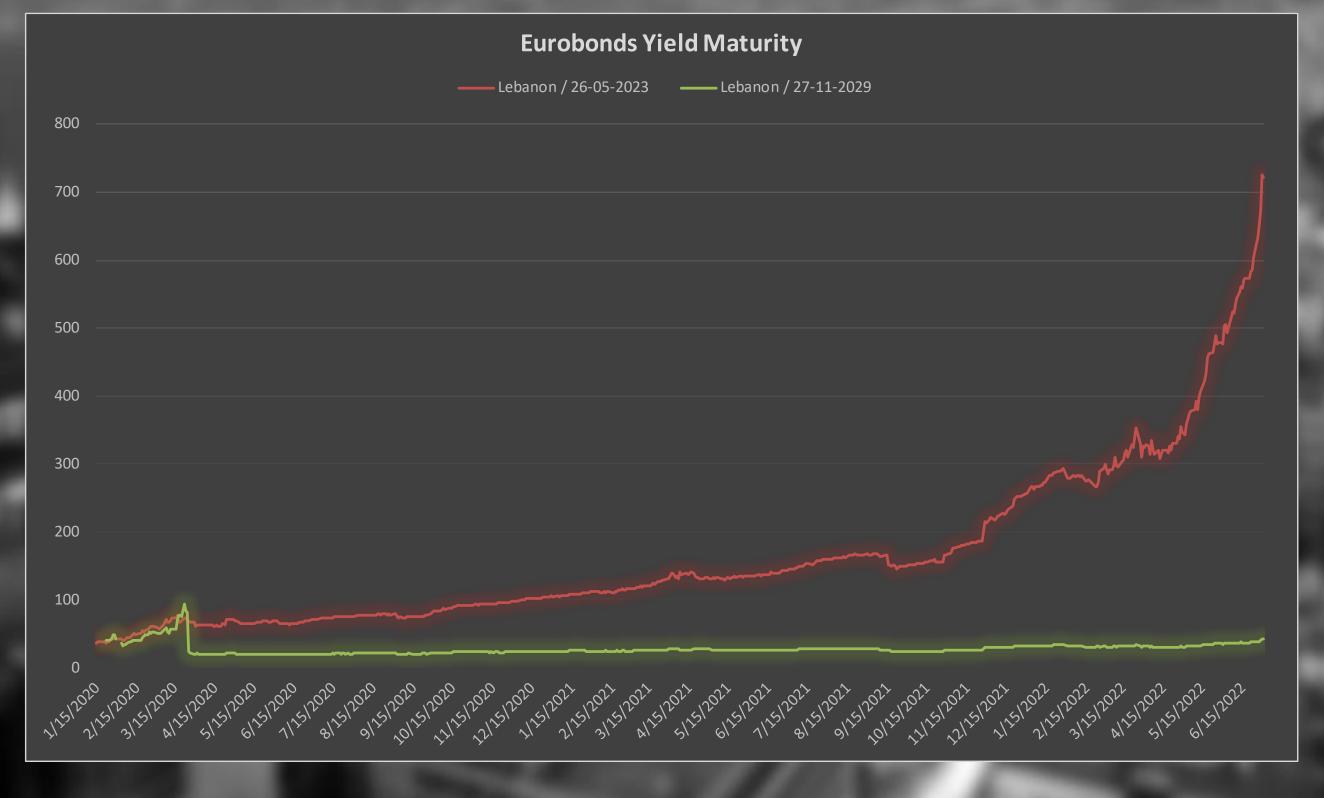

### Lebanon Eurobonds

|                       |           | 6/28/2022     |                      | 6/29/2022            |                      | 6/30/2022            |                      | 7/1/2022               |              | Daily % Change |       | Weekly % Change |        |
|-----------------------|-----------|---------------|----------------------|----------------------|----------------------|----------------------|----------------------|------------------------|--------------|----------------|-------|-----------------|--------|
| <b>Reuters Ticker</b> | Maturity  | Closing Price | <b>Closing Yield</b> | <b>Closing Price</b> | <b>Closing Yield</b> | <b>Closing Price</b> | <b>Closing Yield</b> | <b>Closing Price C</b> | losing Yield | Price          | Yield | Price           | Yield  |
| LB141987968=          | 5/26/2023 | 7.5           | 635.914              | 7.25                 | 655.515              | 7                    | 688.461              | 6.625                  | 720.689      | -5.36%         | 4.68% | -11.67%         | 13.33% |
| LB158623005=          | 3/23/2027 | 7.5           | 62.985               | 7.25                 | 63.972               | 7                    | 65.129               | 6                      | 69.545       | -14.29%        | 6.78% | -20.00%         | 10.42% |