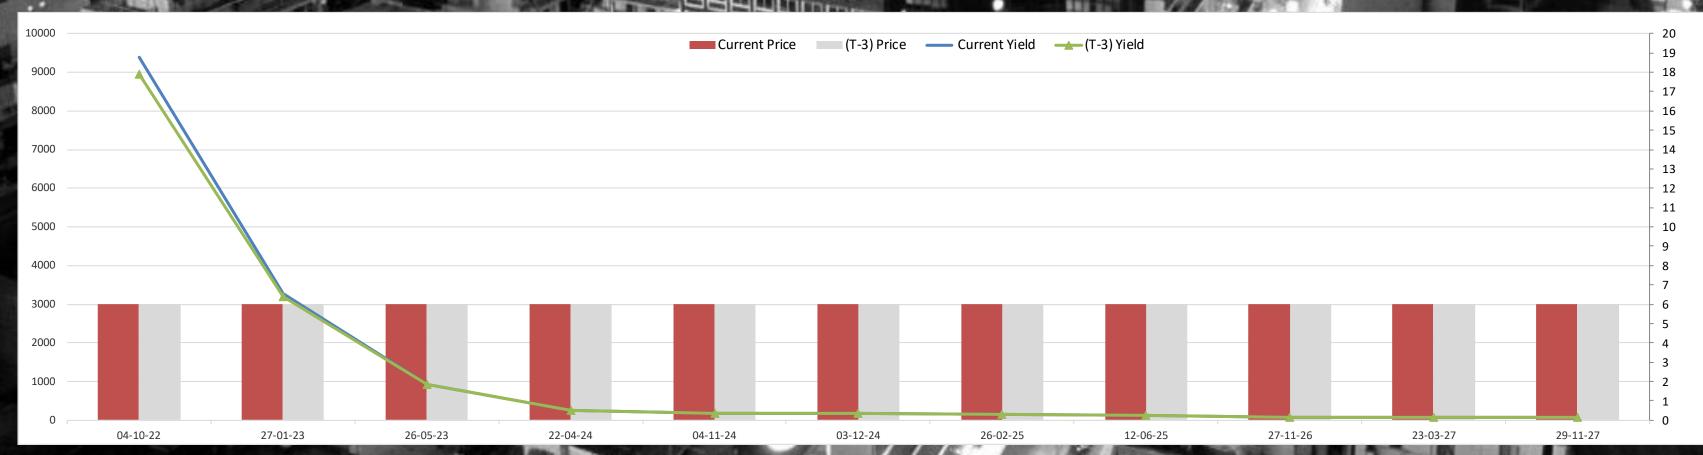

| 144 77               | 1000                 | THE RESERVE TO A STATE OF | Service of the latest | 1     |        | of the State of the last | The state of the s |



#### Lebanon Eurobonds



|                       |           | 7/28/2022     | 7/29/2022            |                      | 8/1/2022      |                      | 8/2/2022             |                          | Daily % Change |       | Weekly % Change |       |       |
|-----------------------|-----------|---------------|----------------------|----------------------|---------------|----------------------|----------------------|--------------------------|----------------|-------|-----------------|-------|-------|
| <b>Reuters Ticker</b> | Maturity  | Closing Price | <b>Closing Yield</b> | <b>Closing Price</b> | Closing Yield | <b>Closing Price</b> | <b>Closing Yield</b> | <b>Closing Price Clo</b> | osing Yield    | Price | Yield           | Price | Yield |
| LB141987968=          | 5/