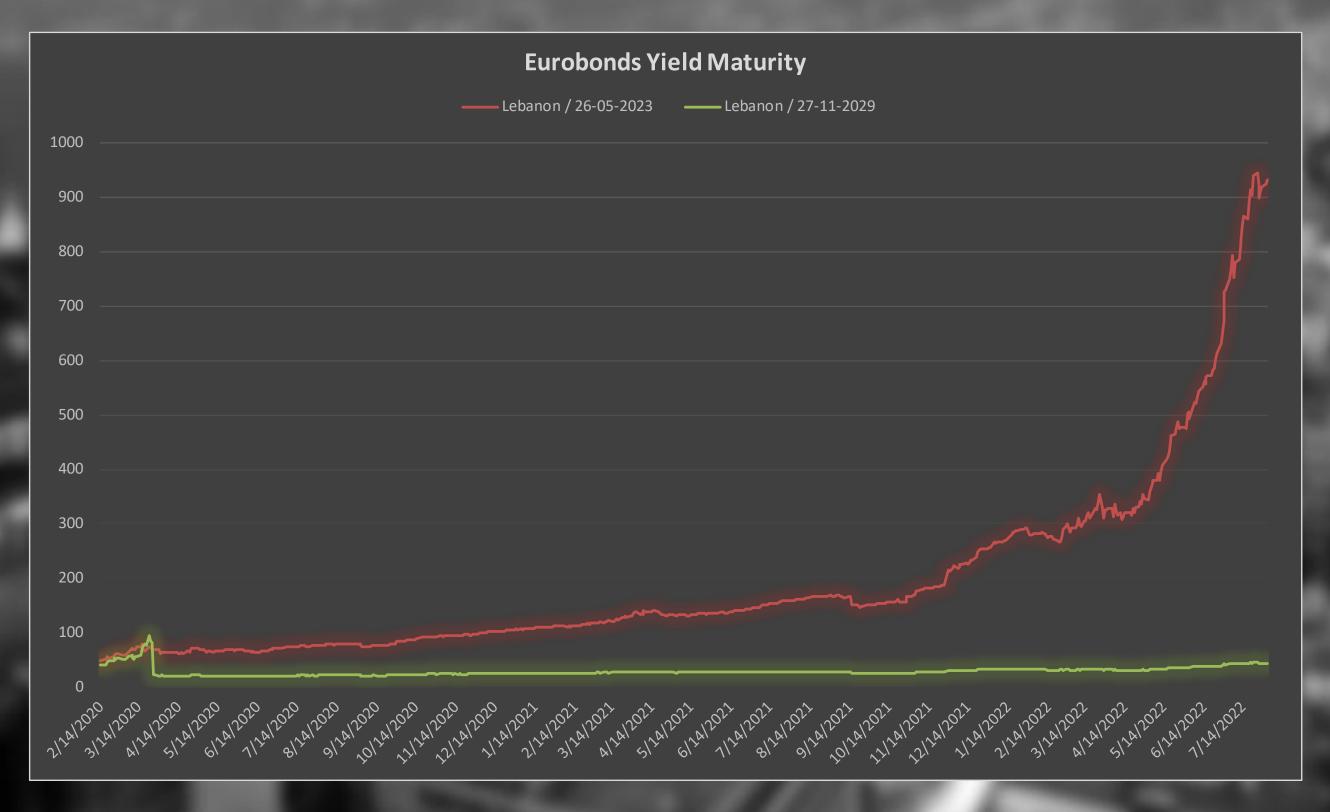

| 144 77               | 1000                 | THE RESERVE TO A STATE OF | Service of the latest | 1     |        | of the State of the last | The state of the s |



#### Lebanon Eurobonds



|                       |           | 7/28/2022     | 7/29/2022            |                      | 8/1/2022      |                      | 8/2/2022             |                          | Daily % Change |       | Weekly % Change |       |       |
|-----------------------|-----------|---------------|----------------------|----------------------|---------------|----------------------|----------------------|--------------------------|----------------|-------|-----------------|-------|-------|
| <b>Reuters Ticker</b> | Maturity  | Closing Price | <b>Closing Yield</b> | <b>Closing Price</b> | Closing Yield | <b>Closing Price</b> | <b>Closing Yield</b> | <b>Closing Price Clo</b> | osing Yield    | Price | Yield           | Price | Yield |
| LB141987968=          | 5/26/2023 | 6             |