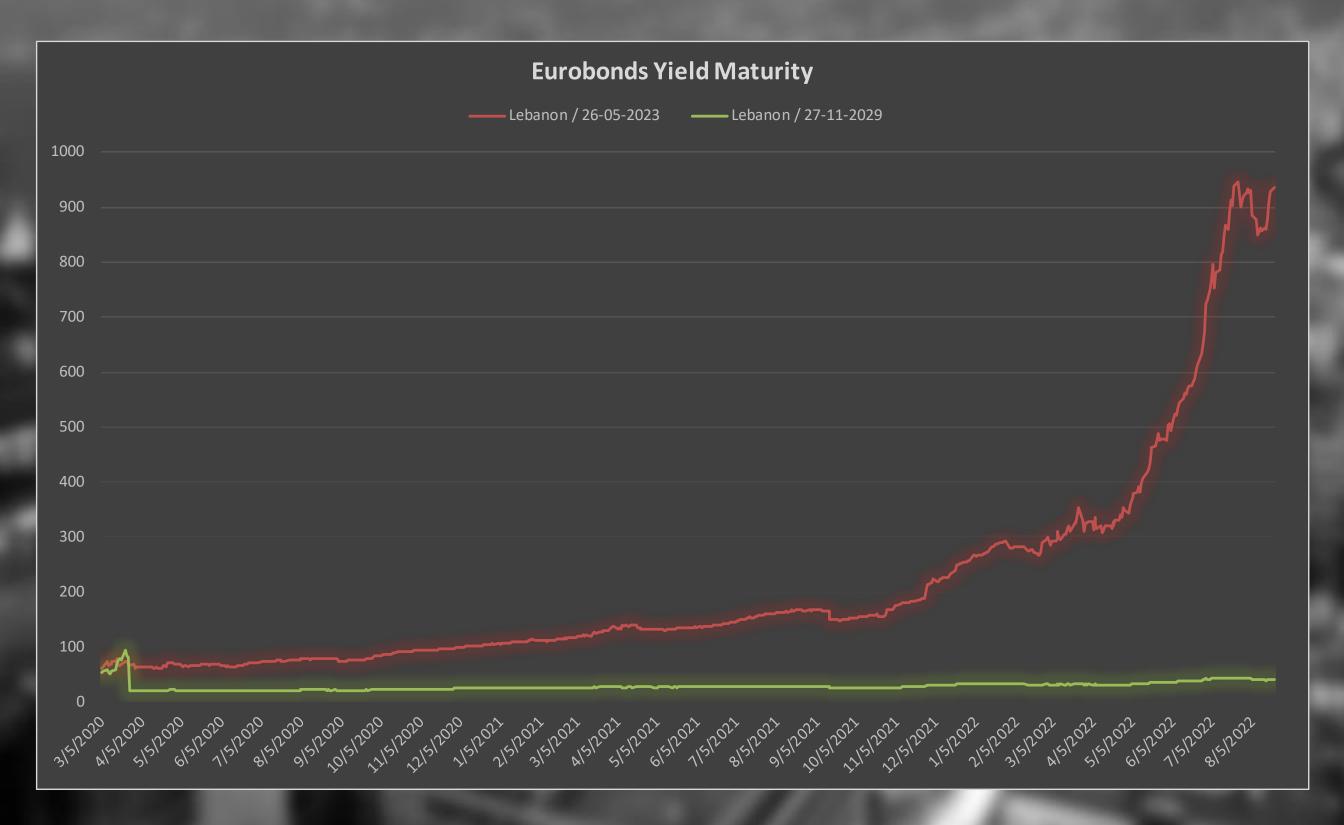

| THE R. P. LEWIS CO., LANSING, MICH. | A STATE OF THE REAL PROPERTY AND ADDRESS OF THE PROPERTY AND ADDRESS OF THE PROPERTY AND ADDRESS OF |               |         |                 | T to be seen to be see |          |



#### Lebanon Eurobonds



|                |           | 8/17/2022     |                      | 8/18/2022            |               | 8/19/2022            |                      | 8/22/2022              |              | Daily % Change |       | Weekly % Change |       |
|----------------|-----------|---------------|----------------------|----------------------|---------------|----------------------|----------------------|------------------------|--------------|----------------|-------|-----------------|-------|
| Reuters Ticker | Maturity  | Closing Price | <b>Closing Yield</b> | <b>Closing Price</b> | Closing Yield | <b>Closing Price</b> | <b>Closing Yield</b> | <b>Closing Price C</b> | losing Yield | Price          | Yield | Price           | Yield |
| LB141987968=   | 5/26/2023 | 7.625         | 865.056