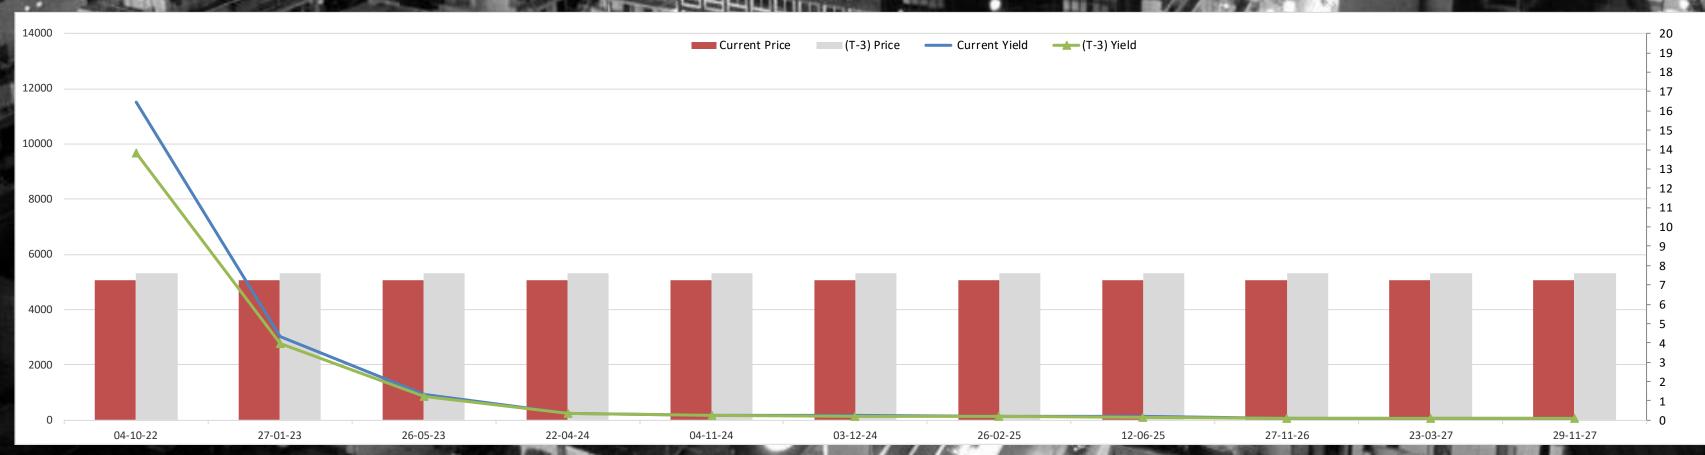

| THE R. P. LEWIS CO., LANSING, MICH. | A STATE OF THE REAL PROPERTY AND ADDRESS OF THE PROPERTY AND ADDRESS OF THE PROPERTY AND ADDRESS OF |               |         |                 | T to be seen to be see |          |



#### Lebanon Eurobonds



|                |           | 8/17/2022     |                      | 8/18/2022            |               | 8/19/2022            |                      | 8/22/2022              |              | Daily % Change |       | Weekly % Change |       |
|----------------|-----------|---------------|----------------------|----------------------|---------------|----------------------|----------------------|------------------------|--------------|----------------|-------|-----------------|-------|
| Reuters Ticker | Maturity  | Closing Price | <b>Closing Yield</b> | <b>Closing Price</b> | Closing Yield | <b>Closing Price</b> | <b>Closing Yield</b> | <b>Closing Price C</b> | losing Yield | Price          | Yield | Price           | Yield |
| LB141987968=   | 5/26/2023 | 7.6