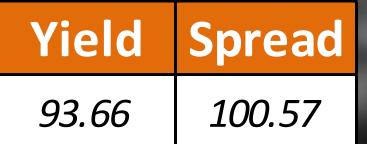

### Lebanon Eurobonds

| 8/19/2                |           | 8/19/2022     |                      | 8/22/2022            |                      | 8/23/2022            |                      | 8/24/2022              |              | Daily % Change |       | Weekly % Change |       |
|-----------------------|-----------|---------------|----------------------|----------------------|----------------------|----------------------|----------------------|------------------------|--------------|----------------|-------|-----------------|-------|
| <b>Reuters Ticker</b> | Maturity  | Closing Price | <b>Closing Yield</b> | <b>Closing Price</b> | <b>Closing Yield</b> | <b>Closing Price</b> | <b>Closing Yield</b> | <b>Closing Price</b> C | losing Yield | Price          | Yield | Price           | Yield |
| LB141987968=          | 5/26/2023 | 7.375         | 915.734              | 7.25                 | 935.581              | 7.25                 | 942.881              | 7.125                  | 963.698      | -1.72%         | 2.21% | -3.39%          | 5.24% |
| LB158623005=          | 3/23/2027 | 7.375         | 65.795               | 7.25                 | 66.337               | 7.25                 | 66.384               | 7                      | 67.454       | -3.45%         | 1.61% | -5.08%          | 2.52% |