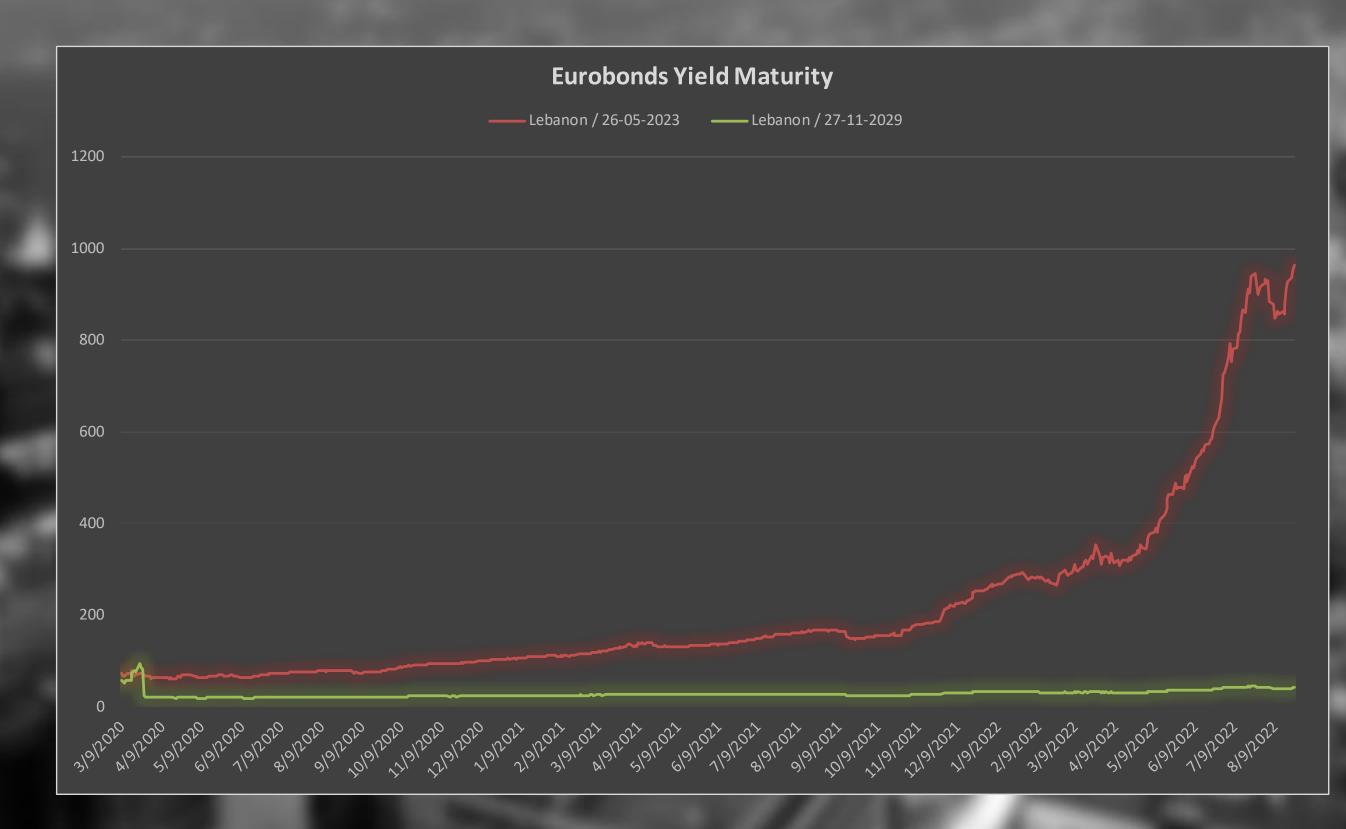

| 7.37                 | 679.30        | 7.25                 | 704                  |                      |                      | 1                    | 723.92            | -2.80% | 1.46%           | -4.43%  | 2.81%  |
| AND DESCRIPTION OF THE OWNER      | and the second se | COMPANY AND A        | ALC: NO       | AT AD IN COLUMN      | ARREN I              | 問題                   | 1 martin             | 1.25                 | CONTRACTOR OF THE | 1000   |                 | All and | ALEK L |



eT.

### Lebanon Eurobonds



| 8/19/2                |           | 8/19/2022     |                      | 8/22/2022            |                      | 8/23/2022            |                      | 8/24/2022              |              | Daily % Change |       | Weekly % Change |       |
|-----------------------|-----------|---------------|----------------------|----------------------|----------------------|----------------------|----------------------|------------------------|--------------|----------------|-------|-----------------|-------|
| <b>Reuters Ticker</b> | Maturity  | Closing Price | <b>Closing Yield</b> | <b>Closing Price</b> | <b>Closing Yield</b> | <b>Closing Price</b> | <b>Closing Yield</b> | <b>Closing Price</b> C | losing Yield | Price          | Yield | Price           | Yield |
| LB141987968=