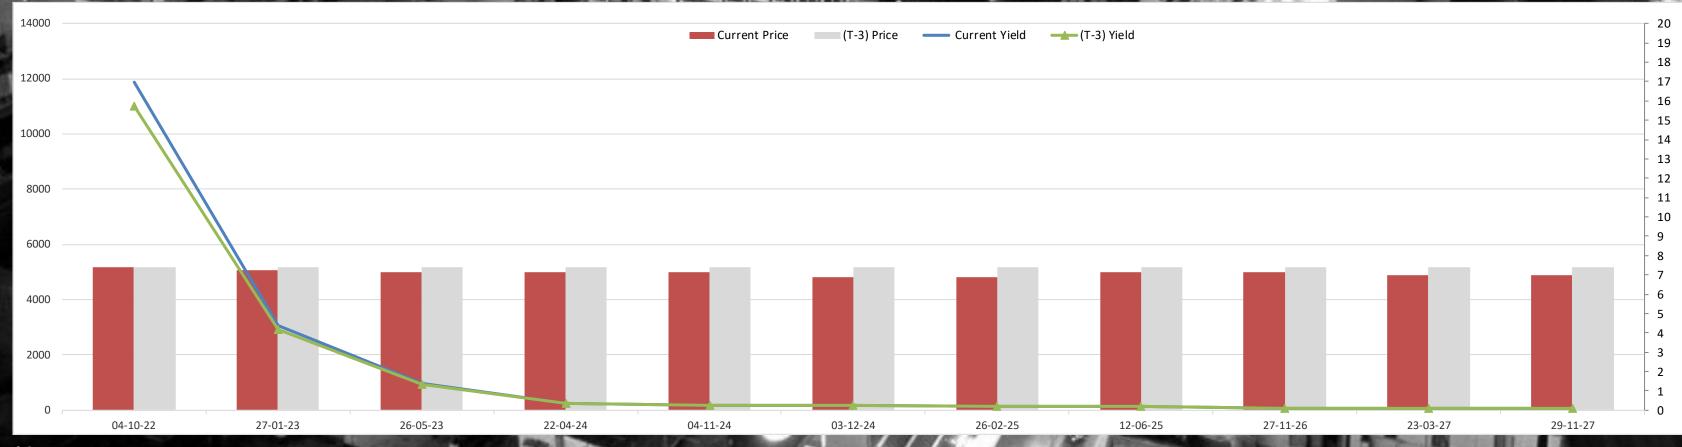

# Lebanon Eurobonds

|                                   |                                                                                                                                                                                                                                                                                                                                                                                                                                                                                                                                                                                                                                                                                                     | 8/19/2022 8/22/2022  |               | 022                  | 8/23/2022            |                      | 8/24/2022            |                      | Daily % Change    |        | Weekly % Change |         |        |
|-----------------------------------|-----------------------------------------------------------------------------------------------------------------------------------------------------------------------------------------------------------------------------------------------------------------------------------------------------------------------------------------------------------------------------------------------------------------------------------------------------------------------------------------------------------------------------------------------------------------------------------------------------------------------------------------------------------------------------------------------------|----------------------|---------------|----------------------|----------------------|----------------------|----------------------|----------------------|-------------------|--------|-----------------|---------|--------|
| Reuters Ticker                    | Maturity                                                                                                                                                                                                                                                                                                                                                                                                                                                                                                                                                                                                                                                                                            | <b>Closing Price</b> | Closing Yield | <b>Closing Price</b> | <b>Closing Yield</b> | <b>Closing Price</b> | <b>Closing Yield</b> | <b>Closing Price</b> | Closing Yield     | Price  | Yield           | Price   | Yield  |
| LB055923779= Lebanon / 04-10-2022 | Tuesday, October 4, 2022                                                                                                                                                                                                                                                                                                                                                                                                                                                                                                                                                                                                                                                                            | 7.375                | 11027.697     | 7.25                 | 11513.793            | 7.25                 | 11809.019            | 7.375                | 11898.305         | 1.72%  | 0.76%           | 0.00%   | 7.89%  |
| LB085936719= Lebanon / 27-01-2023 | Friday, January 27, 2023                                                                                                                                                                                                                                                                                                                                                                                                                                                                                                                                                                                                                                                                            | 7.375                | 2935.945      | 7.25                 | 3010.142             |                      | 3029.946             |                      | 3050.011          | 0.00%  | 0.66%           | -1.69%  | 3.89%  |
| LB141987968= Lebanon / 26-05-2023 | Friday, May 26, 2023                                                                                                                                                                                                                                                                                                                                                                                                                                                                                                                                                                                                                                                                                | 7.375                | 915.734       | 7.25                 | 935.581              | 7.25                 | 942.881              | 7.125                | 963.698           | -1.72% | 2.21%           | -3.39%  | 5.24%  |
| LB139634756= Lebanon / 22-04-2024 | Monday, April 22, 2024                                                                                                                                                                                                                                                                                                                                                                                                                                                                                                                                                                                                                                                                              | 7.375                | 237.793       | 7.25                 | 240.628              | 7.25                 | 241.211              | 7.125                | 244.124           | -1.72% | 1.21%           | -3.39%  | 2.66%  |
| LB131364784= Lebanon / 04-11-2024 | Monday, November 4, 2024                                                                                                                                                                                                                                                                                                                                                                                                                                                                                                                                                                                                                                                                            | 7.375                | 161.978       | 7.25                 | 163.664              | 7.25                 | 163.939              | 7.125                | 165.666           | -1.72% | 1.05%           | -3.39%  | 2.28%  |
| LB047173744= Lebanon / 03-12-2024 | Tuesday, December 3, 2024                                                                                                                                                                                                                                                                                                                                                                                                                                                                                                                                                                                                                                                                           | 7.375                | 154.462       | 7.25                 | 156.045              | 7.25                 | 156.296              | 6.875                | 160.745           | -5.17% | 2.85%           | -6.78%  | 4.07%  |
| LB119641756= Lebanon / 26-02-2025 | Wednesday, February 26, 2025                                                                                                                                                                                                                                                                                                                                                                                                                                                                                                                                                                                                                                                                        | 7.375                | 136.299       | 7.25                 | 137.642              | 7.25                 | 137.839              | 6.875                | 141.645           | -5.17% | 2.76%           | -6.78%  | 3.92%  |
| LB079315591= Lebanon / 12-06-2025 | Thursday, June 12, 2025                                                                                                                                                                                                                                                                                                                                                                                                                                                                                                                                                                                                                                                                             | 7.375                | 118.431       | 7.25                 | 119.552              | 7.25                 | 119.7                | 7.125                | 120.846           | -1.72% | 0.96%           | -3.39%  | 2.04%  |
| LB070782065= Lebanon / 27-11-2026 | Friday, November 27, 2026                                                                                                                                                                                                                                                                                                                                                                                                                                                                                                                                                                                                                                                                           | 7.375                | 71.573        | 7.25                 | 72.173               | 7.25                 | 72.228               | 7.125                | 72.84             | -1.72% | 0.85%           | -3.39%  | 1.77%  |
| LB158623005= Lebanon / 23-03-2027 | Tuesday, March 23, 2027                                                                                                                                                                                                                                                                                                                                                                                                                                                                                                                                                                                                                                                                             | 7.375                | 65.795        | 7.25                 | 66.337               | 7.25                 | 66.384               | 7                    | 67.454            | -3.45% | 1.61%           | -5.08%  | 2.52%  |
| LB085936689= Lebanon / 29-11-2027 | Monday, November 29, 2027                                                                                                                                                                                                                                                                                                                                                                                                                                                                                                                                                                                                                                                                           | 7.375                | 56.166        | 7.25                 | 56.616               | 7.25                 | 56.649               | 7                    | 57.541            | -3.45% | 1.57%           | -5.08%  | 2.45%  |
| LB172080332= Lebanon / 20-03-2028 | Monday, March 20, 2028                                                                                                                                                                                                                                                                                                                                                                                                                                                                                                                                                                                                                                                                              | 7.375                | 46.843        | 7.25                 | 47.208               | 7.25                 | 47.231               | 7                    | 47.957            | -3.45% | 1.54%           | -5.08%  | 2.38%  |
| LB131367597= Lebanon / 03-11-2028 | Friday, November 3, 2028                                                                                                                                                                                                                                                                                                                                                                                                                                                                                                                                                                                                                                                                            | 7.375                | 52.683        | 7.25                 | 53.1                 | 7.25                 | 53.13                | 6.875                | 54.37             | -5.17% | 2.33%           | -6.78%  | 3.20%  |
| LB141987976= Lebanon / 25-05-2029 | Friday, May 25, 2029                                                                                                                                                                                                                                                                                                                                                                                                                                                                                                                                                                                                                                                                                | 7.375                | 42.566        | 7.25                 | 42.893               | 7.25                 | 42.912               | 7                    | 43.564            | -3.45% | 1.52%           | -5.08%  | 2.34%  |
| LB208390864= Lebanon / 27-11-2029 | Tuesday, November 27, 2029                                                                                                                                                                                                                                                                                                                                                                                                                                                                                                                                                                                                                                                                          | 7.375                | 39.329        | 7.25                 | 39.628               | 7.25                 | 39.644               | 6.875                | 40.54             | -5.17% | 2.26%           | -6.78%  | 3.08%  |
| LB119641985= Lebanon / 26-02-2030 | Saturday, January 0, 1900                                                                                                                                                                                                                                                                                                                                                                                                                                                                                                                                                                                                                                                                           | 7.375                | 37.919        | 7.25                 | 38.205               | 7.25                 | 38.221               | 7                    | 38.794            | -3.45% | 1.50%           | -5.08%  | 2.31%  |
| LB139634772= Lebanon / 22-04-2031 | Tuesday, April 22, 2031                                                                                                                                                                                                                                                                                                                                                                                                                                                                                                                                                                                                                                                                             | 7.375                | 32.473        | 7.25                 | 32.714               | 7.25                 | 32.725               | 7                    | 33.209            | -3.45% | 1.48%           | -5.08%  | 2.27%  |
| LB172080553= Lebanon / 20-11-2031 | Thursday, November 20, 2031                                                                                                                                                                                                                                                                                                                                                                                                                                                                                                                                                                                                                                                                         | 7.375                | 30.296        | 7.25                 | 30.519               | 7.25                 | 30.529               | 7                    | 30.978            | -3.45% | 1.47%           | -5.08%  | 2.25%  |
| LB158623048= Lebanon / 23-03-2032 | Tuesday, March 23, 2032                                                                                                                                                                                                                                                                                                                                                                                                                                                                                                                                                                                                                                                                             | 7.315                | 29.239        | 7.23                 | 29.388               | 7.22                 | 29.414               | 7.22                 | 29.423            | 0.00%  | 0.03%           | -1.30%  | 0.63%  |
| LB182423823= Lebanon / 17-05-2033 | Tuesday, May 17, 2033                                                                                                                                                                                                                                                                                                                                                                                                                                                                                                                                                                                                                                                                               | 7.375                | 25.826        | 7.25                 | 26.013               | 7.25                 | 26.02                | 7                    | 26.397            | -3.45% | 1.45%           | -5.08%  | 2.21%  |
| LB182423807= Lebanon / 17-05-2034 | Wednesday, May 17, 2034                                                                                                                                                                                                                                                                                                                                                                                                                                                                                                                                                                                                                                                                             | 7.375                | 23.501        | 7.25                 | 23.669               | 7.25                 | 23.675               | 7                    | 24.016            | -3.45% | 1.44%           | -5.08%  | 2.19%  |
| LB131365462= Lebanon / 02-11-2035 | Friday, November 2, 2035                                                                                                                                                                                                                                                                                                                                                                                                                                                                                                                                                                                                                                                                            | 7.375                | 20.772        | 7.25                 | 20.92                | 7.25                 | 20.925               | 7                    | 21.224            | -3.45% | 1.43%           | -5.08%  | 2.18%  |
| LB208390813= Lebanon / 27-07-2035 | Friday, July 27, 2035                                                                                                                                                                                                                                                                                                                                                                                                                                                                                                                                                                                                                                                                               | 7.375                | 21.218        | 7.25                 | 21.369               | 7.25                 | 21.374               | 7                    | 21.68             | -3.45% | 1.43%           | -5.08%  | 2.18%  |
| LB158623030= Lebanon / 23-03-2037 | Monday, March 23, 2037                                                                                                                                                                                                                                                                                                                                                                                                                                                                                                                                                                                                                                                                              | 7.375                | 18.7          | 7.25                 | 18.832               | 7.25                 | 18.836               | 7.125                | 18.971            | -1.72% | 0.72%           | -3.39%  | 1.45%  |
| Average of Prices                 |                                                                                                                                                                                                                                                                                                                                                                                                                                                                                                                                                                                                                                                                                                     | 7.37                 | 679.30        | 7.25                 | 704                  |                      |                      | 1                    | 723.92            | -2.80% | 1.46%           | -4.43%  | 2.81%  |
| AND DESCRIPTION OF THE OWNER      | and the second se | COMPANY AND A        | ALC: NO       | AT AD IN COLUMN      | ARREN I              | 問題                   | 1 martin             | 1.25                 | CONTRACTOR OF THE | 1000   |                 | All and | ALEK L |