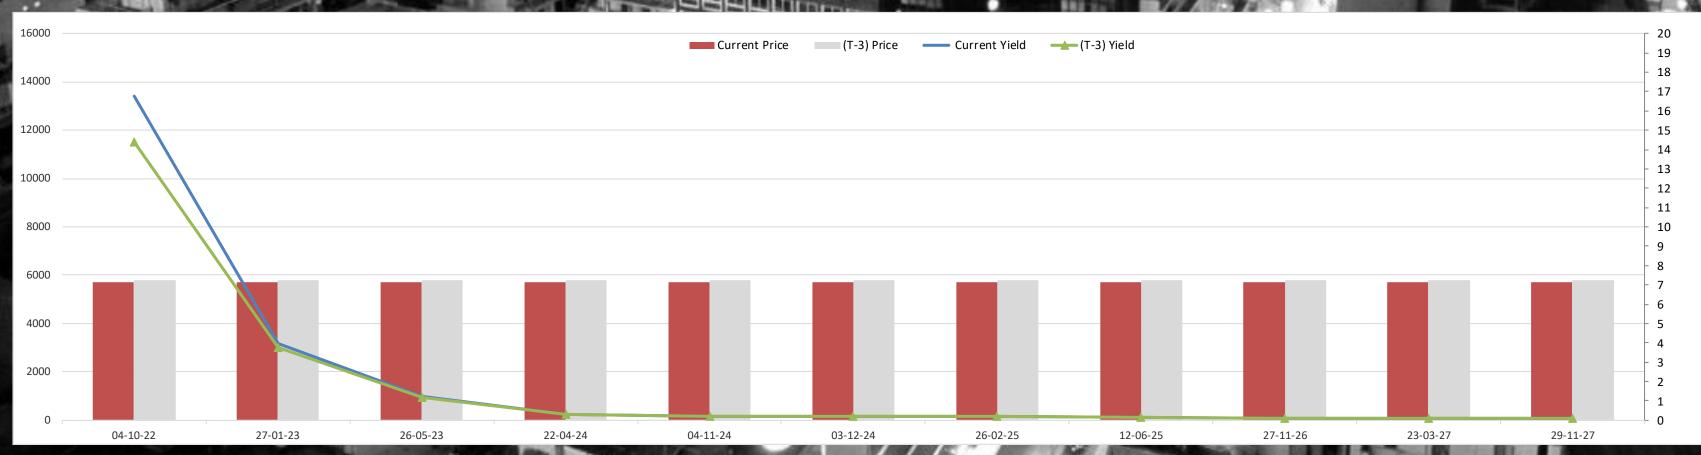

### Lebanon Eurobonds

|       | The same              |                                     | 4 4 4 4 4 4                        | 8/22/                                  | /2022          | 8/23/2        | 2022             | 8/24/2        | 2022            | 8/25/2            | 022                             | Daily %              | 6 Change | Weekly %                                                                                                                                                                                                                                                                                                                                                                                                                                                                                                                                                                                                                                                                                                                                                                                                                                                                                                                                                                                                                                                                                                                                                                                                                                                                                                                                                                                                                                                                                                                                                                                                                                                                                                                                                                                                                                                                                                                                                                                                                                                                                                                       | 6 Change     |
|-------|-----------------------|-------------------------------------|------------------------------------|----------------------------------------|----------------|---------------|------------------|---------------|-----------------|-------------------|---------------------------------|----------------------|----------|--------------------------------------------------------------------------------------------------------------------------------------------------------------------------------------------------------------------------------------------------------------------------------------------------------------------------------------------------------------------------------------------------------------------------------------------------------------------------------------------------------------------------------------------------------------------------------------------------------------------------------------------------------------------------------------------------------------------------------------------------------------------------------------------------------------------------------------------------------------------------------------------------------------------------------------------------------------------------------------------------------------------------------------------------------------------------------------------------------------------------------------------------------------------------------------------------------------------------------------------------------------------------------------------------------------------------------------------------------------------------------------------------------------------------------------------------------------------------------------------------------------------------------------------------------------------------------------------------------------------------------------------------------------------------------------------------------------------------------------------------------------------------------------------------------------------------------------------------------------------------------------------------------------------------------------------------------------------------------------------------------------------------------------------------------------------------------------------------------------------------------|--------------|
|       | <b>Reuters Ticker</b> |                                     | Maturity                           | <b>Closing Price</b>                   | Closing Yield  | Closing Price | Closing Yield    | Closing Price | Closing Yield   | Closing Price (   | Closing Yield                   | Price                | Yield    | Price                                                                                                                                                                                                                                                                                                                                                                                                                                                                                                                                                                                                                                                                                                                                                                                                                                                                                                                                                                                                                                                                                                                                                                                                                                                                                                                                                                                                                                                                                                                                                                                                                                                                                                                                                                                                                                                                                                                                                                                                                                                                                                                          | Yield        |
| - (3) | LB055923779=          | Lebanon / 04-10-2022                | Tuesday, October 4, 2022           | 7.25                                   | 11513.793      | 7.25          | 11809.019        | 7.375         | 11898.305       | 7.125             | 13407.519                       | -3.39%               | 12.68%   | -1.72%                                                                                                                                                                                                                                                                                                                                                                                                                                                                                                                                                                                                                                                                                                                                                                                                                                                                                                                                                                                                                                                                                                                                                                                                                                                                                                                                                                                                                                                                                                                                                                                                                                                                                                                                                                                                                                                                                                                                                                                                                                                                                                                         | 16.45%       |
|       | LB085936719=          | Lebanon / 27-01-2023                | Friday, January 27, 2023           | 7.25                                   | 3010.142       | 7.25          | 3029.946         | 7.25          | 3050.011        | 7.125             | 3170.697                        | -1.72%               | 3.96%    | -1.72%                                                                                                                                                                                                                                                                                                                                                                                                                                                                                                                                                                                                                                                                                                                                                                                                                                                                                                                                                                                                                                                                                                                                                                                                                                                                                                                                                                                                                                                                                                                                                                                                                                                                                                                                                                                                                                                                                                                                                                                                                                                                                                                         | 5.33%        |
|       | LB141987968=          | Lebanon / 26-05-2023                | Friday, May 26, 2023               | 7.25                                   | 935.581        | 7.25          | 942.881          | 7.125         | 963.698         | 7.125             | 986.953                         | 0.00%                | 2.41%    | -1.72%                                                                                                                                                                                                                                                                                                                                                                                                                                                                                                                                                                                                                                                                                                                                                                                                                                                                                                                                                                                                                                                                                                                                                                                                                                                                                                                                                                                                                                                                                                                                                                                                                                                                                                                                                                                                                                                                                                                                                                                                                                                                                                                         | 5.49%        |
|       | LB139634756=          | Lebanon / 22-04-2024                | Monday, April 22, 2024             | 7.25                                   | 240.628        | 7.25          | 241.211          | 7.125         | 244.124         | 7.125             | 245.92                          | 0.00%                | 0.74%    | -1.72%                                                                                                                                                                                                                                                                                                                                                                                                                                                                                                                                                                                                                                                                                                                                                                                                                                                                                                                                                                                                                                                                                                                                                                                                                                                                                                                                                                                                                                                                                                                                                                                                                                                                                                                                                                                                                                                                                                                                                                                                                                                                                                                         | 2.20%        |
|       | LB131364784=          | Lebanon / 04-11-2024                | Monday, November 4, 2024           | 7.25                                   | 163.664        | 7.25          | 163.939          | 7.125         | 165.666         | 7.125             | 166.51                          | 0.00%                | 0.51%    | -1.72%                                                                                                                                                                                                                                                                                                                                                                                                                                                                                                                                                                                                                                                                                                                                                                                                                                                                                                                                                                                                                                                                                                                                                                                                                                                                                                                                                                                                                                                                                                                                                                                                                                                                                                                                                                                                                                                                                                                                                                                                                                                                                                                         | 1.74%        |
|       | LB047173744=          | Lebanon / 03-12-2024                | Tuesday, December 3, 2024          | 7.25                                   | 156.045        | 7.25          | 156.296          | 6.875         | 160.745         | 7.125             | 158.686                         | 3.64%                | -1.28%   | -1.72%                                                                                                                                                                                                                                                                                                                                                                                                                                                                                                                                                                                                                                                                                                                                                                                                                                                                                                                                                                                                                                                                                                                                                                                                                                                                                                                                                                                                                                                                                                                                                                                                                                                                                                                                                                                                                                                                                                                                                                                                                                                                                                                         | 1.69%        |
|       | LB119641756=          | Lebanon / 26-02-2025                | Wednesday, February 26, 2025       | 7.25                                   | 137.642        | 7.25          | 137.839          | 6.875         | 141.645         | 7.125             | 139.813                         | 3.64%                | -1.29%   | -1.72%                                                                                                                                                                                                                                                                                                                                                                                                                                                                                                                                                                                                                                                                                                                                                                                                                                                                                                                                                                                                                                                                                                                                                                                                                                                                                                                                                                                                                                                                                                                                                                                                                                                                                                                                                                                                                                                                                                                                                                                                                                                                                                                         | 1.58%        |
| 7     | LB079315591=          | Lebanon / 12-06-2025                | Thursday, June 12, 2025            | 7.25                                   | 119.552        | 7.25          | 119.7            | 7.125         | 120.846         | 7.125             | 121.3                           | 0.00%                | 0.38%    | -1.72%                                                                                                                                                                                                                                                                                                                                                                                                                                                                                                                                                                                                                                                                                                                                                                                                                                                                                                                                                                                                                                                                                                                                                                                                                                                                                                                                                                                                                                                                                                                                                                                                                                                                                                                                                                                                                                                                                                                                                                                                                                                                                                                         | 1.46%        |
| Ħ.    | LB070782065=          | Lebanon / 27-11-2026                | Friday, November 27, 2026          | 7.25                                   | 72.173         | 7.25          | 72.228           | 7.125         | 72.84           | 7.125             | 73.007                          | 0.00%                | 0.23%    | -1.72%                                                                                                                                                                                                                                                                                                                                                                                                                                                                                                                                                                                                                                                                                                                                                                                                                                                                                                                                                                                                                                                                                                                                                                                                                                                                                                                                                                                                                                                                                                                                                                                                                                                                                                                                                                                                                                                                                                                                                                                                                                                                                                                         | 1.16%        |
|       | LB158623005=          | Lebanon / 23-03-2027                | Tuesday, March 23, 2027            | 7.25                                   | 66.337         | 7.25          | 66.384           | 7             | 67.454          | 7.125             | 67.078                          | 1.79%                | -0.56%   | -1.72%                                                                                                                                                                                                                                                                                                                                                                                                                                                                                                                                                                                                                                                                                                                                                                                                                                                                                                                                                                                                                                                                                                                                                                                                                                                                                                                                                                                                                                                                                                                                                                                                                                                                                                                                                                                                                                                                                                                                                                                                                                                                                                                         | 1.12%        |
|       | LB085936689=          | Lebanon / 29-11-2027                | Monday, November 29, 2027          | 7.25                                   | 56.616         | 7.25          | 56.649           | 7             | 57.541          | 7.125             | 57.21                           | 1.79%                | -0.58%   | -1.72%                                                                                                                                                                                                                                                                                                                                                                                                                                                                                                                                                                                                                                                                                                                                                                                                                                                                                                                                                                                                                                                                                                                                                                                                                                                                                                                                                                                                                                                                                                                                                                                                                                                                                                                                                                                                                                                                                                                                                                                                                                                                                                                         | 1.05%        |
|       | LB172080332=          | Lebanon / 20-03-2028                | Monday, March 20, 2028             | 7.25                                   | 47.208         | 7.25          | 47.231           | 7             | 47.957          | 7.125             | 47.674                          | 1.79%                | -0.59%   | -1.72%                                                                                                                                                                                                                                                                                                                                                                                                                                                                                                                                                                                                                                                                                                                                                                                                                                                                                                                                                                                                                                                                                                                                                                                                                                                                                                                                                                                                                                                                                                                                                                                                                                                                                                                                                                                                                                                                                                                                                                                                                                                                                                                         | 0.99%        |
|       | LB131367597=          | Lebanon / 03-11-2028                | Friday, November 3, 2028           | 7.25                                   | 53.1           | 7.25          | 53.13            | 6.875         | 54.37           | 7.125             | 53.646                          | 3.64%                | -1.33%   | -1.72%                                                                                                                                                                                                                                                                                                                                                                                                                                                                                                                                                                                                                                                                                                                                                                                                                                                                                                                                                                                                                                                                                                                                                                                                                                                                                                                                                                                                                                                                                                                                                                                                                                                                                                                                                                                                                                                                                                                                                                                                                                                                                                                         | 1.03%        |
| -     | LB141987976=          | Lebanon / 25-05-2029                | Friday, May 25, 2029               | 7.25                                   | <i>4</i> 2.893 | 7.25          | 42.912           | 7             | 43.564          | 7.125             | 43.304                          | 1.79%                | -0.60%   | -1.72%                                                                                                                                                                                                                                                                                                                                                                                                                                                                                                                                                                                                                                                                                                                                                                                                                                                                                                                                                                                                                                                                                                                                                                                                                                                                                                                                                                                                                                                                                                                                                                                                                                                                                                                                                                                                                                                                                                                                                                                                                                                                                                                         | 0.96%        |
| HO.   | LB208390864=          | Lebanon / 27-11-2029                | Tuesday, November 27, 2029         | 7.25                                   | 39.628         | 7.25          | 39.644           | 6.875         | 40.54           | 7.125             | 39.999                          | 3.64%                | -1.33%   | -1.72%                                                                                                                                                                                                                                                                                                                                                                                                                                                                                                                                                                                                                                                                                                                                                                                                                                                                                                                                                                                                                                                                                                                                                                                                                                                                                                                                                                                                                                                                                                                                                                                                                                                                                                                                                                                                                                                                                                                                                                                                                                                                                                                         | 0.94%        |
| 766   | LB119641985=          | Lebanon / 26-02-2030                | Saturday, January 0, 1900          | 7.25                                   | 38.205         | 7.25          | 38.221           | 7             | 38.794          | 7.125             | 38.559                          | 1.79%                | -0.61%   | -1.72%                                                                                                                                                                                                                                                                                                                                                                                                                                                                                                                                                                                                                                                                                                                                                                                                                                                                                                                                                                                                                                                                                                                                                                                                                                                                                                                                                                                                                                                                                                                                                                                                                                                                                                                                                                                                                                                                                                                                                                                                                                                                                                                         | 0.93%        |
| 100   | LB139634772=          | Lebanon / 22-04-2031                | Tuesday, April 22, 2031            | 7.25                                   | 32.714         | 7.25          | 32.725           | 7             | 33.209          | 7.125             | 33.005                          | 1.79%                | -0.61%   | -1.72%                                                                                                                                                                                                                                                                                                                                                                                                                                                                                                                                                                                                                                                                                                                                                                                                                                                                                                                                                                                                                                                                                                                                                                                                                                                                                                                                                                                                                                                                                                                                                                                                                                                                                                                                                                                                                                                                                                                                                                                                                                                                                                                         | 0.89%        |
| -     | LB172080553=          | Lebanon / 20-11-2031                | Thursday, November 20, 2031        | 7.25                                   | 30.519         | 7.25          | 30.529           | 7             | 30.978          | 7.125             | 30.786                          | 1.79%                | -0.62%   | -1.72%                                                                                                                                                                                                                                                                                                                                                                                                                                                                                                                                                                                                                                                                                                                                                                                                                                                                                                                                                                                                                                                                                                                                                                                                                                                                                                                                                                                                                                                                                                                                                                                                                                                                                                                                                                                                                                                                                                                                                                                                                                                                                                                         | 0.87%        |
| -     | LB158623048=          | Lebanon / 23-03-2032                | Tuesday, March 23, 2032            | 7.23                                   | 29.388         | 7.22          | 29.414           | 7.22          | 29. <i>4</i> 23 | 7.22              | 29. <i>4</i> 5                  | 0.00%                | 0.09%    | -0.14%                                                                                                                                                                                                                                                                                                                                                                                                                                                                                                                                                                                                                                                                                                                                                                                                                                                                                                                                                                                                                                                                                                                                                                                                                                                                                                                                                                                                                                                                                                                                                                                                                                                                                                                                                                                                                                                                                                                                                                                                                                                                                                                         | 0.21%        |
|       | LB182423823=          | Lebanon / 17-05-2033                | Tuesday, May 17, 2033              | 7.25                                   | 26.013         | 7.25          | 26.02            | 7             | 26.397          | 7.125             | 26.232                          | 1.79%                | -0.63%   | -1.72%                                                                                                                                                                                                                                                                                                                                                                                                                                                                                                                                                                                                                                                                                                                                                                                                                                                                                                                                                                                                                                                                                                                                                                                                                                                                                                                                                                                                                                                                                                                                                                                                                                                                                                                                                                                                                                                                                                                                                                                                                                                                                                                         | 0.84%        |
|       | LB182423807=          | Lebanon / 17-05-2034                | Wednesday, May 17, 2034            | 7.25                                   | 23.669         | 7.25          | 23.675           | 7             | 24.016          | 7.125             | 23.865                          | 1.79%                | -0.63%   | -1.72%                                                                                                                                                                                                                                                                                                                                                                                                                                                                                                                                                                                                                                                                                                                                                                                                                                                                                                                                                                                                                                                                                                                                                                                                                                                                                                                                                                                                                                                                                                                                                                                                                                                                                                                                                                                                                                                                                                                                                                                                                                                                                                                         | 0.83%        |
|       | LB131365462=          | Lebanon / 02-11-2035                | Friday, November 2, 2035           | 7.25                                   | 20.92          | 7.25          | 20.925           | 7             | 21.224          | 7.125             | 21.089                          | 1.79%                | -0.64%   | -1.72%                                                                                                                                                                                                                                                                                                                                                                                                                                                                                                                                                                                                                                                                                                                                                                                                                                                                                                                                                                                                                                                                                                                                                                                                                                                                                                                                                                                                                                                                                                                                                                                                                                                                                                                                                                                                                                                                                                                                                                                                                                                                                                                         | 0.81%        |
|       | LB208390813=          | Lebanon / 27-07-2035                | Friday, July 27, 2035              | 7.25                                   | 21.369         | 7.25          | 21.374           | 7             | 21.68           | 7.125             | 21.543                          | 1.79%                | -0.63%   | -1.72%                                                                                                                                                                                                                                                                                                                                                                                                                                                                                                                                                                                                                                                                                                                                                                                                                                                                                                                                                                                                                                                                                                                                                                                                                                                                                                                                                                                                                                                                                                                                                                                                                                                                                                                                                                                                                                                                                                                                                                                                                                                                                                                         | 0.81%        |
|       | LB158623030=          | Lebanon / 23-03-2037                | Monday, March 23, 2037             | 7.25                                   | 18.832         | 7.25          | 18.836           | 7.125         | 18.971          | 7.125             | 18.982                          | 0.00%                | 0.06%    | -1.72%                                                                                                                                                                                                                                                                                                                                                                                                                                                                                                                                                                                                                                                                                                                                                                                                                                                                                                                                                                                                                                                                                                                                                                                                                                                                                                                                                                                                                                                                                                                                                                                                                                                                                                                                                                                                                                                                                                                                                                                                                                                                                                                         | 0.80%        |
| -     |                       | Average of Prices                   | & Yields                           | 7.25                                   | 704.03         | 7.25          | 718              | 7.05          | 723.92          | 7.13              | 792.62                          | 1.21%                | 0.38%    | -1.66%                                                                                                                                                                                                                                                                                                                                                                                                                                                                                                                                                                                                                                                                                                                                                                                                                                                                                                                                                                                                                                                                                                                                                                                                                                                                                                                                                                                                                                                                                                                                                                                                                                                                                                                                                                                                                                                                                                                                                                                                                                                                                                                         | 2.09%        |
| 1     | 100000                | THE R. P. LEWIS CO., LANSING, MICH. | MARKET STATE OF THE PARTY STATE OF | AND DESCRIPTION OF THE PERSON NAMED IN | COMMENTS IN    |               | Name of the last | 100 100       |                 | W 100 E LL - 60 C | The second second second second | All Property and and |          | T 24 - 100 - 100 - 100 - 100 - 100 - 100 - 100 - 100 - 100 - 100 - 100 - 100 - 100 - 100 - 100 - 100 - 100 - 100 - 100 - 100 - 100 - 100 - 100 - 100 - 100 - 100 - 100 - 100 - 100 - 100 - 100 - 100 - 100 - 100 - 100 - 100 - 100 - 100 - 100 - 100 - 100 - 100 - 100 - 100 - 100 - 100 - 100 - 100 - 100 - 100 - 100 - 100 - 100 - 100 - 100 - 100 - 100 - 100 - 100 - 100 - 100 - 100 - 100 - 100 - 100 - 100 - 100 - 100 - 100 - 100 - 100 - 100 - 100 - 100 - 100 - 100 - 100 - 100 - 100 - 100 - 100 - 100 - 100 - 100 - 100 - 100 - 100 - 100 - 100 - 100 - 100 - 100 - 100 - 100 - 100 - 100 - 100 - 100 - 100 - 100 - 100 - 100 - 100 - 100 - 100 - 100 - 100 - 100 - 100 - 100 - 100 - 100 - 100 - 100 - 100 - 100 - 100 - 100 - 100 - 100 - 100 - 100 - 100 - 100 - 100 - 100 - 100 - 100 - 100 - 100 - 100 - 100 - 100 - 100 - 100 - 100 - 100 - 100 - 100 - 100 - 100 - 100 - 100 - 100 - 100 - 100 - 100 - 100 - 100 - 100 - 100 - 100 - 100 - 100 - 100 - 100 - 100 - 100 - 100 - 100 - 100 - 100 - 100 - 100 - 100 - 100 - 100 - 100 - 100 - 100 - 100 - 100 - 100 - 100 - 100 - 100 - 100 - 100 - 100 - 100 - 100 - 100 - 100 - 100 - 100 - 100 - 100 - 100 - 100 - 100 - 100 - 100 - 100 - 100 - 100 - 100 - 100 - 100 - 100 - 100 - 100 - 100 - 100 - 100 - 100 - 100 - 100 - 100 - 100 - 100 - 100 - 100 - 100 - 100 - 100 - 100 - 100 - 100 - 100 - 100 - 100 - 100 - 100 - 100 - 100 - 100 - 100 - 100 - 100 - 100 - 100 - 100 - 100 - 100 - 100 - 100 - 100 - 100 - 100 - 100 - 100 - 100 - 100 - 100 - 100 - 100 - 100 - 100 - 100 - 100 - 100 - 100 - 100 - 100 - 100 - 100 - 100 - 100 - 100 - 100 - 100 - 100 - 100 - 100 - 100 - 100 - 100 - 100 - 100 - 100 - 100 - 100 - 100 - 100 - 100 - 100 - 100 - 100 - 100 - 100 - 100 - 100 - 100 - 100 - 100 - 100 - 100 - 100 - 100 - 100 - 100 - 100 - 100 - 100 - 100 - 100 - 100 - 100 - 100 - 100 - 100 - 100 - 100 - 100 - 100 - 100 - 100 - 100 - 100 - 100 - 100 - 100 - 100 - 100 - 100 - 100 - 100 - 100 - 100 - 100 - 100 - 100 - 100 - 100 - 100 - 100 - 100 - 100 - 100 - 100 - 100 - 100 - 100 - 100 - 100 - 100 - 100 - 100 - 100 - 100 - | ALL VALUE OF |

#### Lebanon Eurobonds

|                       |           | 8/22/2022     |                      | 8/23/2022            |               | 8/24/2022            |                      | 8/25/2022            |               | Daily % Change |        | Weekly % Change |       |
|-----------------------|-----------|---------------|----------------------|----------------------|---------------|----------------------|----------------------|----------------------|---------------|----------------|--------|-----------------|-------|
| <b>Reuters Ticker</b> | Maturity  | Closing Price | <b>Closing Yield</b> | <b>Closing Price</b> | Closing Yield | <b>Closing Price</b> | <b>Closing Yield</b> | <b>Closing Price</b> | Closing Yield | Price          | Yield  | Price           | Yield |
| LB141987968=          | 5/26/2023 | 7.25          | 935.581              | 7.25                 | 942.881       | 7.125                | 963.698              | 7.125                | 986.953       | 0.00%          | 2.41%  | -1.72%          | 5.49% |
| LB158623005=          | 3/23/2027 | 7.25          | 66.337               | 7.25                 | 66.384        | 7                    | 67.454               | 7.125                | 67.078        | 1.79%          | -0.56% | -1.72%          | 1.12% |