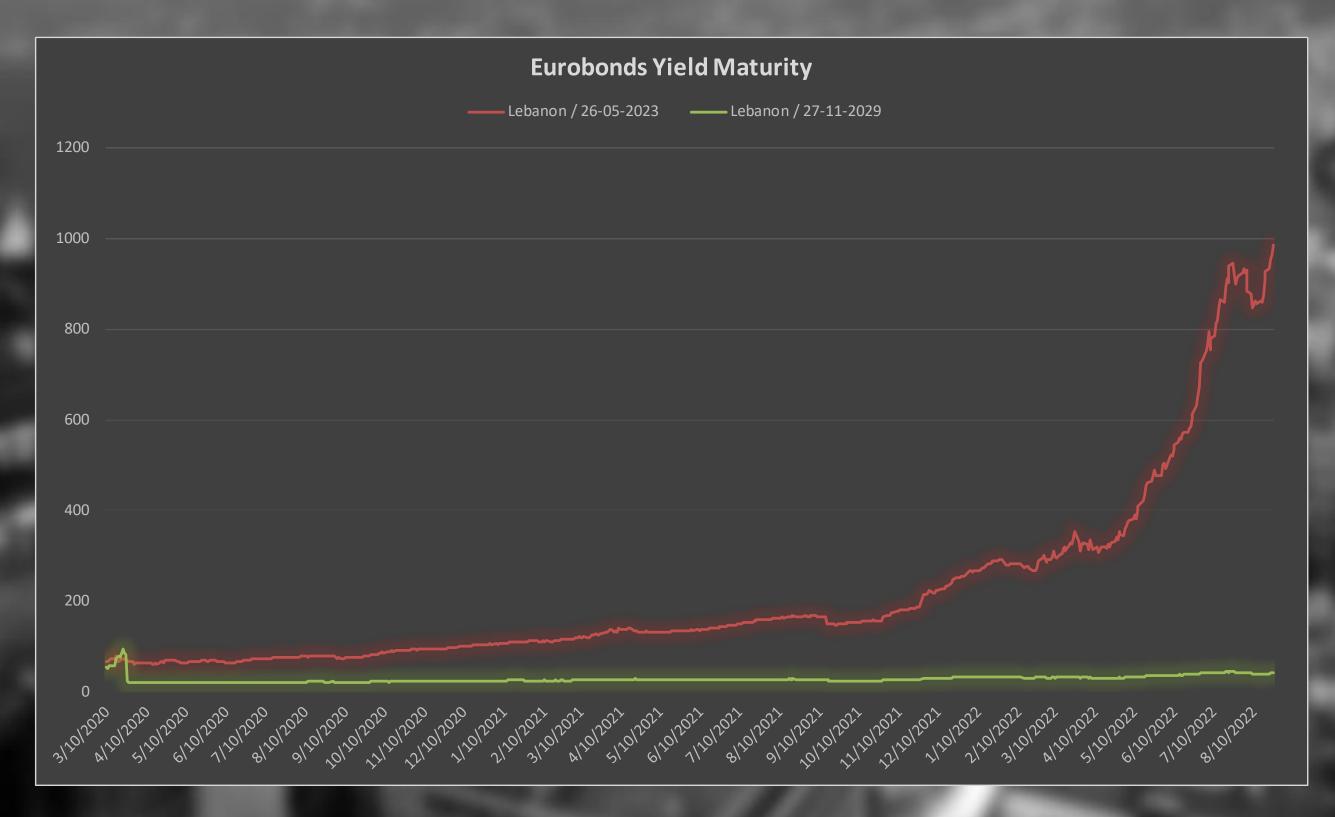

### Lebanon Eurobonds

|       | The same              |                                     | 4 4 4 4 4 4                        | 8/22/                                  | /2022          | 8/23/2        | 2022             | 8/24/2        | 2022            | 8/25/2            | 022                             | Daily %              | 6 Change | Weekly %                                                                                                                                                                                                                                                                                                                                                                                                                                                                                                                                                                                                                                                                                                                                                                                                                                                                                                                                                                                                                                                                                                                                                                                                                                                                                                                                                                                                                                                                                                                                                                                                                                                                                                                                                                                                                                                                                                                                                                                                                                                                                                                       | 6 Change     |
|-------|-----------------------|-------------------------------------|------------------------------------|----------------------------------------|----------------|---------------|------------------|---------------|-----------------|-------------------|---------------------------------|----------------------|----------|--------------------------------------------------------------------------------------------------------------------------------------------------------------------------------------------------------------------------------------------------------------------------------------------------------------------------------------------------------------------------------------------------------------------------------------------------------------------------------------------------------------------------------------------------------------------------------------------------------------------------------------------------------------------------------------------------------------------------------------------------------------------------------------------------------------------------------------------------------------------------------------------------------------------------------------------------------------------------------------------------------------------------------------------------------------------------------------------------------------------------------------------------------------------------------------------------------------------------------------------------------------------------------------------------------------------------------------------------------------------------------------------------------------------------------------------------------------------------------------------------------------------------------------------------------------------------------------------------------------------------------------------------------------------------------------------------------------------------------------------------------------------------------------------------------------------------------------------------------------------------------------------------------------------------------------------------------------------------------------------------------------------------------------------------------------------------------------------------------------------------------|--------------|
|       | <b>Reuters Ticker</b> |                                     | Maturity                           | <b>Closing Price</b>                   | Closing Yield  | Closing Price | Closing Yield    | Closing Price | Closing Yield   | Closing Price (   | Closing Yield                   | Price                | Yield    | Price                                                                                                                                                                                                                                                                                                                                                                                                                                                                                                                                                                                                                                                                                                                                                                                                                                                                                                                                                                                                                                                                                                                                                                                                                                                                                                                                                                                                                                                                                                                                                                                                                                                                                                                                                                                                                                                                                                                                                                                                                                                                                                                          | Yield        |
| - (3) | LB055923779=          | Lebanon / 04-10-2022                | Tuesday, October 4, 2022           | 7.25                                   | 11513.793      | 7.25          | 11809.019        | 7.375         | 11898.305       | 7.125             | 13407.519                       | -3.39%               | 12.68%   | -1.72%                                                                                                                                                                                                                                                                                                                                                                                                                                                                                                                                                                                                                                                                                                                                                                                                                                                                                                                                                                                                                                                                                                                                                                                                                                                                                                                                                                                                                                                                                                                                                                                                                                                                                                                                                                                                                                                                                                                                                                                                                                                                                                                         | 16.45%       |
|       | LB085936719=          | Lebanon / 27-01-2023                | Friday, January 27, 2023           | 7.25                                   | 3010.142       | 7.25          | 3029.946         | 7.25          | 3050.011        | 7.125             | 3170.697                        | -1.72%               | 3.96%    | -1.72%                                                                                                                                                                                                                                                                                                                                                                                                                                                                                                                                                                                                                                                                                                                                                                                                                                                                                                                                                                                                                                                                                                                                                                                                                                                                                                                                                                                                                                                                                                                                                                                                                                                                                                                                                                                                                                                                                                                                                                                                                                                                                                                         | 5.33%        |
|       | LB141987968=          | Lebanon / 26-05-2023                | Friday, May 26, 2023               | 7.25                                   | 935.581        | 7.25          | 942.881          | 7.125         | 963.698         | 7.125             | 986.953                         | 0.00%                | 2.41%    | -1.72%                                                                                                                                                                                                                                                                                                                                                                                                                                                                                                                                                                                                                                                                                                                                                                                                                                                                                                                                                                                                                                                                                                                                                                                                                                                                                                                                                                                                                                                                                                                                                                                                                                                                                                                                                                                                                                                                                                                                                                                                                                                                                                                         | 5.49%        |
|       | LB139634756=          | Lebanon / 22-04-2024                | Monday, April 22, 2024             | 7.25                                   | 240.628        | 7.25          | 241.211          | 7.125         | 244.124         | 7.125             | 245.92                          | 0.00%                | 0.74%    | -1.72%                                                                                                                                                                                                                                                                                                                                                                                                                                                                                                                                                                                                                                                                                                                                                                                                                                                                                                                                                                                                                                                                                                                                                                                                                                                                                                                                                                                                                                                                                                                                                                                                                                                                                                                                                                                                                                                                                                                                                                                                                                                                                                                         | 2.20%        |
|       | LB131364784=          | Lebanon / 04-11-2024                | Monday, November 4, 2024           | 7.25                                   | 163.664        | 7.25          | 163.939          | 7.125         | 165.666         | 7.125             | 166.51                          | 0.00%                | 0.51%    | -1.72%                                                                                                                                                                                                                                                                                                                                                                                                                                                                                                                                                                                                                                                                                                                                                                                                                                                                                                                                                                                                                                                                                                                                                                                                                                                                                                                                                                                                                                                                                                                                                                                                                                                                                                                                                                                                                                                                                                                                                                                                                                                                                                                         | 1.74%        |
|       | LB047173744=          | Lebanon / 03-12-2024                | Tuesday, December 3, 2024          | 7.25                                   | 156.045        | 7.25          | 156.296          | 6.875         | 160.745         | 7.125             | 158.686                         | 3.64%                | -1.28%   | -1.72%                                                                                                                                                                                                                                                                                                                                                                                                                                                                                                                                                                                                                                                                                                                                                                                                                                                                                                                                                                                                                                                                                                                                                                                                                                                                                                                                                                                                                                                                                                                                                                                                                                                                                                                                                                                                                                                                                                                                                                                                                                                                                                                         | 1.69%        |
|       | LB119641756=          | Lebanon / 26-02-2025                | Wednesday, February 26, 2025       | 7.25                                   | 137.642        | 7.25          | 137.839          | 6.875         | 141.645         | 7.125             | 139.813                         | 3.64%                | -1.29%   | -1.72%                                                                                                                                                                                                                                                                                                                                                                                                                                                                                                                                                                                                                                                                                                                                                                                                                                                                                                                                                                                                                                                                                                                                                                                                                                                                                                                                                                                                                                                                                                                                                                                                                                                                                                                                                                                                                                                                                                                                                                                                                                                                                                                         | 1.58%        |
| 7     | LB079315591=          | Lebanon / 12-06-2025                | Thursday, June 12, 2025            | 7.25                                   | 119.552        | 7.25          | 119.7            | 7.125         | 120.846         | 7.125             | 121.3                           | 0.00%                | 0.38%    | -1.72%                                                                                                                                                                                                                                                                                                                                                                                                                                                                                                                                                                                                                                                                                                                                                                                                                                                                                                                                                                                                                                                                                                                                                                                                                                                                                                                                                                                                                                                                                                                                                                                                                                                                                                                                                                                                                                                                                                                                                                                                                                                                                                                         | 1.46%        |
| Ħ.    | LB070782065=          | Lebanon / 27-11-2026                | Friday, November 27, 2026          | 7.25                                   | 72.173         | 7.25          | 72.228           | 7.125         | 72.84           | 7.125             | 73.007                          | 0.00%                | 0.23%    | -1.72%                                                                                                                                                                                                                                                                                                                                                                                                                                                                                                                                                                                                                                                                                                                                                                                                                                                                                                                                                                                                                                                                                                                                                                                                                                                                                                                                                                                                                                                                                                                                                                                                                                                                                                                                                                                                                                                                                                                                                                                                                                                                                                                         | 1.16%        |
|       | LB158623005=          | Lebanon / 23-03-2027                | Tuesday, March 23, 2027            | 7.25                                   | 66.337         | 7.25          | 66.384           | 7             | 67.454          | 7.125             | 67.078                          | 1.79%                | -0.56%   | -1.72%                                                                                                                                                                                                                                                                                                                                                                                                                                                                                                                                                                                                                                                                                                                                                                                                                                                                                                                                                                                                                                                                                                                                                                                                                                                                                                                                                                                                                                                                                                                                                                                                                                                                                                                                                                                                                                                                                                                                                                                                                                                                                                                         | 1.12%        |
|       | LB085936689=          | Lebanon / 29-11-2027                | Monday, November 29, 2027          | 7.25                                   | 56.616         | 7.25          | 56.649           | 7             | 57.541          | 7.125             | 57.21                           | 1.79%                | -0.58%   | -1.72%                                                                                                                                                                                                                                                                                                                                                                                                                                                                                                                                                                                                                                                                                                                                                                                                                                                                                                                                                                                                                                                                                                                                                                                                                                                                                                                                                                                                                                                                                                                                                                                                                                                                                                                                                                                                                                                                                                                                                                                                                                                                                                                         | 1.05%        |
|       | LB172080332=          | Lebanon / 20-03-2028                | Monday, March 20, 2028             | 7.25                                   | 47.208         | 7.25          | 47.231           | 7             | 47.957          | 7.125             | 47.674                          | 1.79%                | -0.59%   | -1.72%                                                                                                                                                                                                                                                                                                                                                                                                                                                                                                                                                                                                                                                                                                                                                                                                                                                                                                                                                                                                                                                                                                                                                                                                                                                                                                                                                                                                                                                                                                                                                                                                                                                                                                                                                                                                                                                                                                                                                                                                                                                                                                                         | 0.99%        |
|       | LB131367597=          | Lebanon / 03-11-2028                | Friday, November 3, 2028           | 7.25                                   | 53.1           | 7.25          | 53.13            | 6.875         | 54.37           | 7.125             | 53.646                          | 3.64%                | -1.33%   | -1.72%                                                                                                                                                                                                                                                                                                                                                                                                                                                                                                                                                                                                                                                                                                                                                                                                                                                                                                                                                                                                                                                                                                                                                                                                                                                                                                                                                                                                                                                                                                                                                                                                                                                                                                                                                                                                                                                                                                                                                                                                                                                                                                                         | 1.03%        |
| -     | LB141987976=          | Lebanon / 25-05-2029                | Friday, May 25, 2029               | 7.25                                   | <i>4</i> 2.893 | 7.25          | 42.912           | 7             | 43.564          | 7.125             | 43.304                          | 1.79%                | -0.60%   | -1.72%                                                                                                                                                                                                                                                                                                                                                                                                                                                                                                                                                                                                                                                                                                                                                                                                                                                                                                                                                                                                                                                                                                                                                                                                                                                                                                                                                                                                                                                                                                                                                                                                                                                                                                                                                                                                                                                                                                                                                                                                                                                                                                                         | 0.96%        |
| HO.   | LB208390864=          | Lebanon / 27-11-2029                | Tuesday, November 27, 2029         | 7.25                                   | 39.628         | 7.25          | 39.644           | 6.875         | 40.54           | 7.125             | 39.999                          | 3.64%                | -1.33%   | -1.72%                                                                                                                                                                                                                                                                                                                                                                                                                                                                                                                                                                                                                                                                                                                                                                                                                                                                                                                                                                                                                                                                                                                                                                                                                                                                                                                                                                                                                                                                                                                                                                                                                                                                                                                                                                                                                                                                                                                                                                                                                                                                                                                         | 0.94%        |
| 766   | LB119641985=          | Lebanon / 26-02-2030                | Saturday, January 0, 1900          | 7.25                                   | 38.205         | 7.25          | 38.221           | 7             | 38.794          | 7.125             | 38.559                          | 1.79%                | -0.61%   | -1.72%                                                                                                                                                                                                                                                                                                                                                                                                                                                                                                                                                                                                                                                                                                                                                                                                                                                                                                                                                                                                                                                                                                                                                                                                                                                                                                                                                                                                                                                                                                                                                                                                                                                                                                                                                                                                                                                                                                                                                                                                                                                                                                                         | 0.93%        |
| 100   | LB139634772=          | Lebanon / 22-04-2031                | Tuesday, April 22, 2031            | 7.25                                   | 32.714         | 7.25          | 32.725           | 7             | 33.209          | 7.125             | 33.005                          | 1.79%                | -0.61%   | -1.72%                                                                                                                                                                                                                                                                                                                                                                                                                                                                                                                                                                                                                                                                                                                                                                                                                                                                                                                                                                                                                                                                                                                                                                                                                                                                                                                                                                                                                                                                                                                                                                                                                                                                                                                                                                                                                                                                                                                                                                                                                                                                                                                         | 0.89%        |
| -     | LB172080553=          | Lebanon / 20-11-2031                | Thursday, November 20, 2031        | 7.25                                   | 30.519         | 7.25          | 30.529           | 7             | 30.978          | 7.125             | 30.786                          | 1.79%                | -0.62%   | -1.72%                                                                                                                                                                                                                                                                                                                                                                                                                                                                                                                                                                                                                                                                                                                                                                                                                                                                                                                                                                                                                                                                                                                                                                                                                                                                                                                                                                                                                                                                                                                                                                                                                                                                                                                                                                                                                                                                                                                                                                                                                                                                                                                         | 0.87%        |
| -     | LB158623048=          | Lebanon / 23-03-2032                | Tuesday, March 23, 2032            | 7.23                                   | 29.388         | 7.22          | 29.414           | 7.22          | 29. <i>4</i> 23 | 7.22              | 29. <i>4</i> 5                  | 0.00%                | 0.09%    | -0.14%                                                                                                                                                                                                                                                                                                                                                                                                                                                                                                                                                                                                                                                                                                                                                                                                                                                                                                                                                                                                                                                                                                                                                                                                                                                                                                                                                                                                                                                                                                                                                                                                                                                                                                                                                                                                                                                                                                                                                                                                                                                                                                                         | 0.21%        |
|       | LB182423823=          | Lebanon / 17-05-2033                | Tuesday, May 17, 2033              | 7.25                                   | 26.013         | 7.25          | 26.02            | 7             | 26.397          | 7.125             | 26.232                          | 1.79%                | -0.63%   | -1.72%                                                                                                                                                                                                                                                                                                                                                                                                                                                                                                                                                                                                                                                                                                                                                                                                                                                                                                                                                                                                                                                                                                                                                                                                                                                                                                                                                                                                                                                                                                                                                                                                                                                                                                                                                                                                                                                                                                                                                                                                                                                                                                                         | 0.84%        |
|       | LB182423807=          | Lebanon / 17-05-2034                | Wednesday, May 17, 2034            | 7.25                                   | 23.669         | 7.25          | 23.675           | 7             | 24.016          | 7.125             | 23.865                          | 1.79%                | -0.63%   | -1.72%                                                                                                                                                                                                                                                                                                                                                                                                                                                                                                                                                                                                                                                                                                                                                                                                                                                                                                                                                                                                                                                                                                                                                                                                                                                                                                                                                                                                                                                                                                                                                                                                                                                                                                                                                                                                                                                                                                                                                                                                                                                                                                                         | 0.83%        |
|       | LB131365462=          | Lebanon / 02-11-2035                | Friday, November 2, 2035           | 7.25                                   | 20.92          | 7.25          | 20.925           | 7             | 21.224          | 7.125             | 21.089                          | 1.79%                | -0.64%   | -1.72%                                                                                                                                                                                                                                                                                                                                                                                                                                                                                                                                                                                                                                                                                                                                                                                                                                                                                                                                                                                                                                                                                                                                                                                                                                                                                                                                                                                                                                                                                                                                                                                                                                                                                                                                                                                                                                                                                                                                                                                                                                                                                                                         | 0.81%        |
|       | LB208390813=          | Lebanon / 27-07-2035                | Friday, July 27, 2035              | 7.25                                   | 21.369         | 7.25          | 21.374           | 7             | 21.68           | 7.125             | 21.543                          | 1.79%                | -0.63%   | -1.72%                                                                                                                                                                                                                                                                                                                                                                                                                                                                                                                                                                                                                                                                                                                                                                                                                                                                                                                                                                                                                                                                                                                                                                                                                                                                                                                                                                                                                                                                                                                                                                                                                                                                                                                                                                                                                                                                                                                                                                                                                                                                                                                         | 0.81%        |
|       | LB158623030=          | Lebanon / 23-03-2037                | Monday, March 23, 2037             | 7.25                                   | 18.832         | 7.25          | 18.836           | 7.125         | 18.971          | 7.125             | 18.982                          | 0.00%                | 0.06%    | -1.72%                                                                                                                                                                                                                                                                                                                                                                                                                                                                                                                                                                                                                                                                                                                                                                                                                                                                                                                                                                                                                                                                                                                                                                                                                                                                                                                                                                                                                                                                                                                                                                                                                                                                                                                                                                                                                                                                                                                                                                                                                                                                                                                         | 0.80%        |
| -     |                       | Average of Prices                   | & Yields                           | 7.25                                   | 704.03         | 7.25          | 718              | 7.05          | 723.92          | 7.13              | 792.62                          | 1.21%                | 0.38%    | -1.66%                                                                                                                                                                                                                                                                                                                                                                                                                                                                                                                                                                                                                                                                                                                                                                                                                                                                                                                                                                                                                                                                                                                                                                                                                                                                                                                                                                                                                                                                                                                                                                                                                                                                                                                                                                                                                                                                                                                                                                                                                                                                                                                         | 2.09%        |
| 1     | 100000                | THE R. P. LEWIS CO., LANSING, MICH. | MARKET STATE OF THE PARTY STATE OF | AND DESCRIPTION OF THE PERSON NAMED IN | COMMENTS IN    |               | Name of the last | 100 100       |                 | W 100 E LL - 60 C | The second second second second | All Property and and |          | T 24 - 100 - 100 - 100 - 100 - 100 - 100 - 100 - 100 - 100 - 100 - 100 - 100 - 100 - 100 - 100 - 100 - 100 - 100 - 100 - 100 - 100 - 100 - 100 - 100 - 100 - 100 - 100 - 100 - 100 - 100 - 100 - 100 - 100 - 100 - 100 - 100 - 100 - 100 - 100 - 100 - 100 - 100 - 100 - 100 - 100 - 100 - 100 - 100 - 100 - 100 - 100 - 100 - 100 - 100 - 100 - 100 - 100 - 100 - 100 - 100 - 100 - 100 - 100 - 100 - 100 - 100 - 100 - 100 - 100 - 100 - 100 - 100 - 100 - 100 - 100 - 100 - 100 - 100 - 100 - 100 - 100 - 100 - 100 - 100 - 100 - 100 - 100 - 100 - 100 - 100 - 100 - 100 - 100 - 100 - 100 - 100 - 100 - 100 - 100 - 100 - 100 - 100 - 100 - 100 - 100 - 100 - 100 - 100 - 100 - 100 - 100 - 100 - 100 - 100 - 100 - 100 - 100 - 100 - 100 - 100 - 100 - 100 - 100 - 100 - 100 - 100 - 100 - 100 - 100 - 100 - 100 - 100 - 100 - 100 - 100 - 100 - 100 - 100 - 100 - 100 - 100 - 100 - 100 - 100 - 100 - 100 - 100 - 100 - 100 - 100 - 100 - 100 - 100 - 100 - 100 - 100 - 100 - 100 - 100 - 100 - 100 - 100 - 100 - 100 - 100 - 100 - 100 - 100 - 100 - 100 - 100 - 100 - 100 - 100 - 100 - 100 - 100 - 100 - 100 - 100 - 100 - 100 - 100 - 100 - 100 - 100 - 100 - 100 - 100 - 100 - 100 - 100 - 100 - 100 - 100 - 100 - 100 - 100 - 100 - 100 - 100 - 100 - 100 - 100 - 100 - 100 - 100 - 100 - 100 - 100 - 100 - 100 - 100 - 100 - 100 - 100 - 100 - 100 - 100 - 100 - 100 - 100 - 100 - 100 - 100 - 100 - 100 - 100 - 100 - 100 - 100 - 100 - 100 - 100 - 100 - 100 - 100 - 100 - 100 - 100 - 100 - 100 - 100 - 100 - 100 - 100 - 100 - 100 - 100 - 100 - 100 - 100 - 100 - 100 - 100 - 100 - 100 - 100 - 100 - 100 - 100 - 100 - 100 - 100 - 100 - 100 - 100 - 100 - 100 - 100 - 100 - 100 - 100 - 100 - 100 - 100 - 100 - 100 - 100 - 100 - 100 - 100 - 100 - 100 - 100 - 100 - 100 - 100 - 100 - 100 - 100 - 100 - 100 - 100 - 100 - 100 - 100 - 100 - 100 - 100 - 100 - 100 - 100 - 100 - 100 - 100 - 100 - 100 - 100 - 100 - 100 - 100 - 100 - 100 - 100 - 100 - 100 - 100 - 100 - 100 - 100 - 100 - 100 - 100 - 100 - 100 - 100 - 100 - 100 - 100 - 100 - 100 - 100 - 100 - 100 - 100 - 100 - 100 - 100 - 100 - | ALL VALUE OF |

#### Lebanon Eurobonds

|                       |           | 8/22/2022     |                      | 8/23/2022            |               | 8/24/2022            |                      | 8/25/2022            |               | Daily % Change |        | Weekly % Change |       |
|-----------------------|-----------|---------------|----------------------|----------------------|---------------|----------------------|----------------------|----------------------|---------------|----------------|--------|-----------------|-------|
| <b>Reuters Ticker</b> | Maturity  | Closing Price | <b>Closing Yield</b> | <b>Closing Price</b> | Closing Yield | <b>Closing Price</b> | <b>Closing Yield</b> | <b>Closing Price</b> | Closing Yield | Price          | Yield  | Price           | Yield |
| LB141987968=          | 5/26/2023 | 7.25          | 935.581              | 7.25                 | 942.881       | 7.125                | 963.698              | 7.125                | 986.953       | 0.00%          | 2.41%  | -1.72%          | 5.49% |
| LB158623005=          | 3/23/2027 | 7.25          | 66.337               | 7.25                 | 66.384        | 7                    | 67.454               | 7.125                | 67.078        | 1.79%          | -0.56% | -1.72%          | 1.12% |