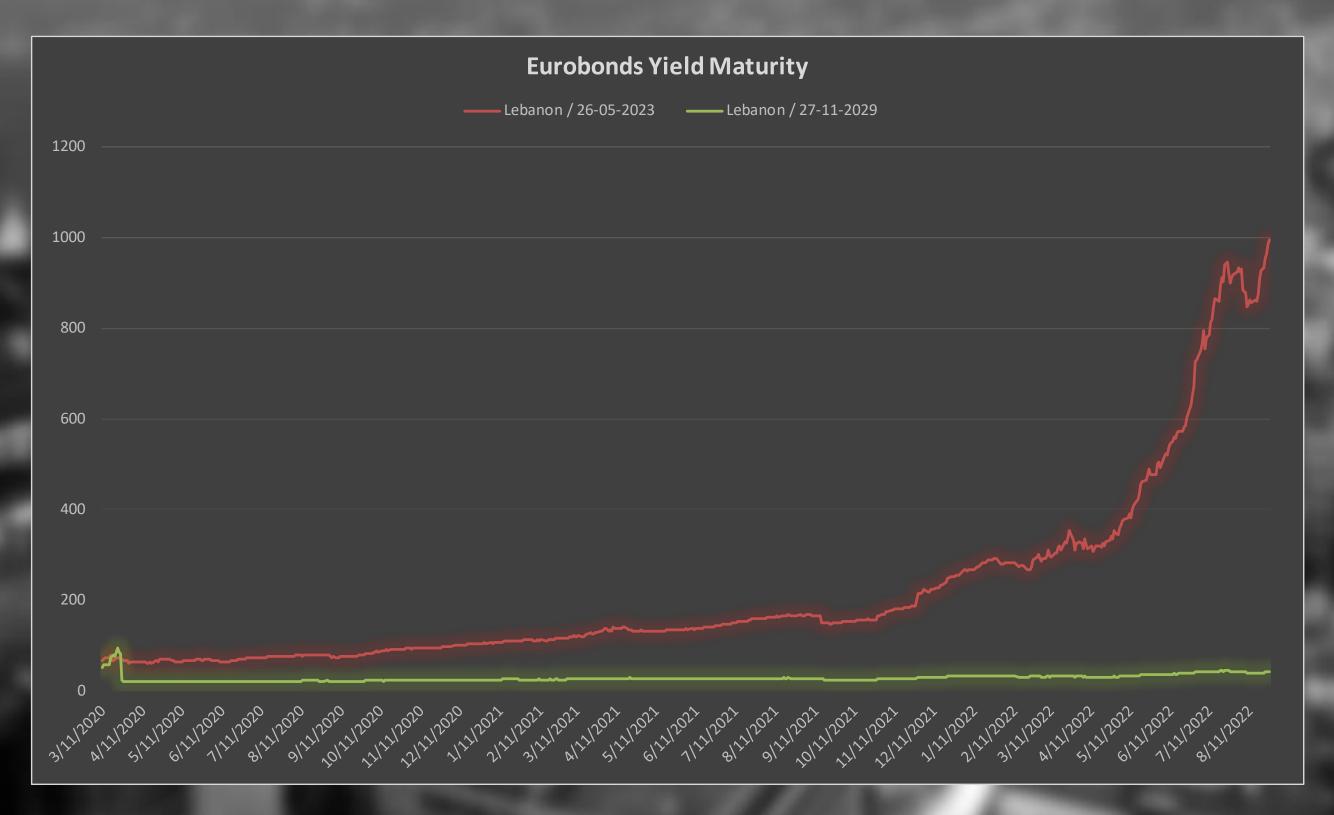

COLUMN TO A SECOND PROPERTY OF THE PERSON NAMED IN COLUMN TO A SECOND PROPERTY OF THE PERSON NAMED IN COLUMN TO A SECOND PROPERTY OF THE PERSON NAMED IN COLUMN TO A SECOND PROPERTY OF THE PERSON NAMED IN COLUMN TO A SECOND PROPERTY OF THE PERSON NAMED IN COLUMN TO A SECOND PROPERTY OF THE PERSON NAMED IN COLUMN TO A SECOND PROPERTY OF THE PERSON NAMED IN COLUMN TO A SECOND PROPERTY OF THE PERSON NAMED IN COLUMN TO A SECOND PROPERTY OF THE PERSON NAMED IN COLUMN TO A SECOND PROPERTY OF THE PERSON NAMED IN COLUMN TO A SECOND PROPERTY OF THE PERSON NAMED IN COLUMN TO A SECOND PROPERTY OF THE PERSON NAMED IN COLUMN TO A SECOND PROPERTY OF THE PERSON NAMED IN C | Market Street, | Total Control of the |       | The second second | The American Company of the Company |



#### Lebanon Eurobonds



|                       |           | 8/23/2022     | 8/24/2022     |                      | 8/25/2022     |                      | 8/26/2022            |                        | Daily % Change |       | Weekly % Change |        |       |
|-----------------------|-----------|---------------|---------------|----------------------|---------------|----------------------|----------------------|------------------------|----------------|-------|-----------------|--------|-------|
| <b>Reuters Ticker</b> | Maturity  | Closing Price | Closing Yield | <b>Closing Price</b> | Closing Yield | <b>Closing Price</b> | <b>Closing Yield</b> | <b>Closing Price C</b> | osing Yield    | Price | Yield           | Price  | Yield |
| LB141987968=          | 5/26/2023 | 7.25          | 942.881       | 7.125