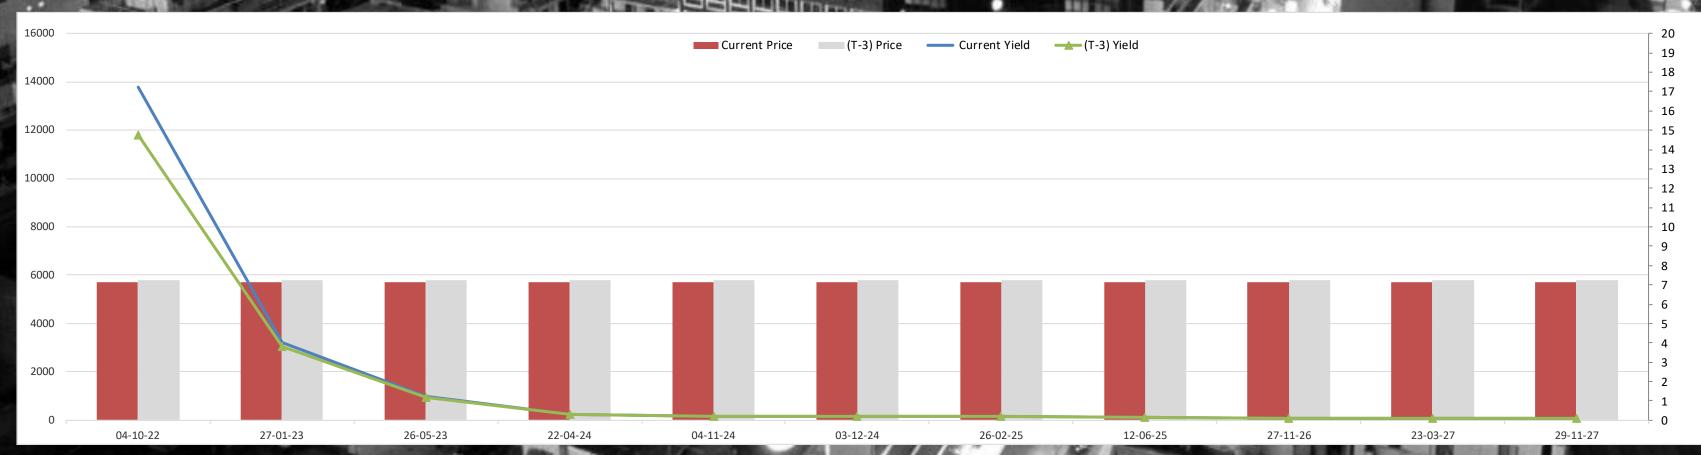

TY OF THE PERSON NAMED IN COLUMN TO A SECOND PROPERTY OF THE PERSON NAMED IN COLUMN TO A SECOND PROPERTY OF THE PERSON NAMED IN COLUMN TO A SECOND PROPERTY OF THE PERSON NAMED IN COLUMN TO A SECOND PROPERTY OF THE PERSON NAMED IN COLUMN TO A SECOND PROPERTY OF THE PERSON NAMED IN COLUMN TO A SECOND PROPERTY OF THE PERSON NAMED IN COLUMN TO A SECOND PROPERTY OF THE PERSON NAMED IN COLUMN TO A SECOND PROPERTY OF THE PERSON NAMED IN COLUMN TO A SECOND PROPERTY OF THE PERSON NAMED IN COLUMN TO A SECOND PROPERTY OF THE PERSON NAMED IN COLUMN TO A SECOND PROPERTY OF THE PERSON NAMED IN COLUMN TO A SECOND PROPERTY OF THE PERSON NAMED IN COLUMN TO A SECOND PROPERTY OF THE PERSON NAMED IN C | Market Street, | Total Control of the |       | The second second | The American Company of the Company |



#### Lebanon Eurobonds



|                       |           | 8/23/2022     | 8/24/2022     |                      | 8/25/2022     |                      | 8/26/2022            |                        | Daily % Change |       | Weekly % Change |        |       |
|-----------------------|-----------|---------------|---------------|----------------------|---------------|----------------------|----------------------|------------------------|----------------|-------|-----------------|--------|-------|
| <b>Reuters Ticker</b> | Maturity  | Closing Price | Closing Yield | <b>Closing Price</b> | Closing Yield | <b>Closing Price</b> | <b>Closing Yield</b> | <b>Closing Price C</b> | osing Yield    | Price | Yield           | Price  | Yield |
| LB141987968=          | 5/26/2023 | 7.25