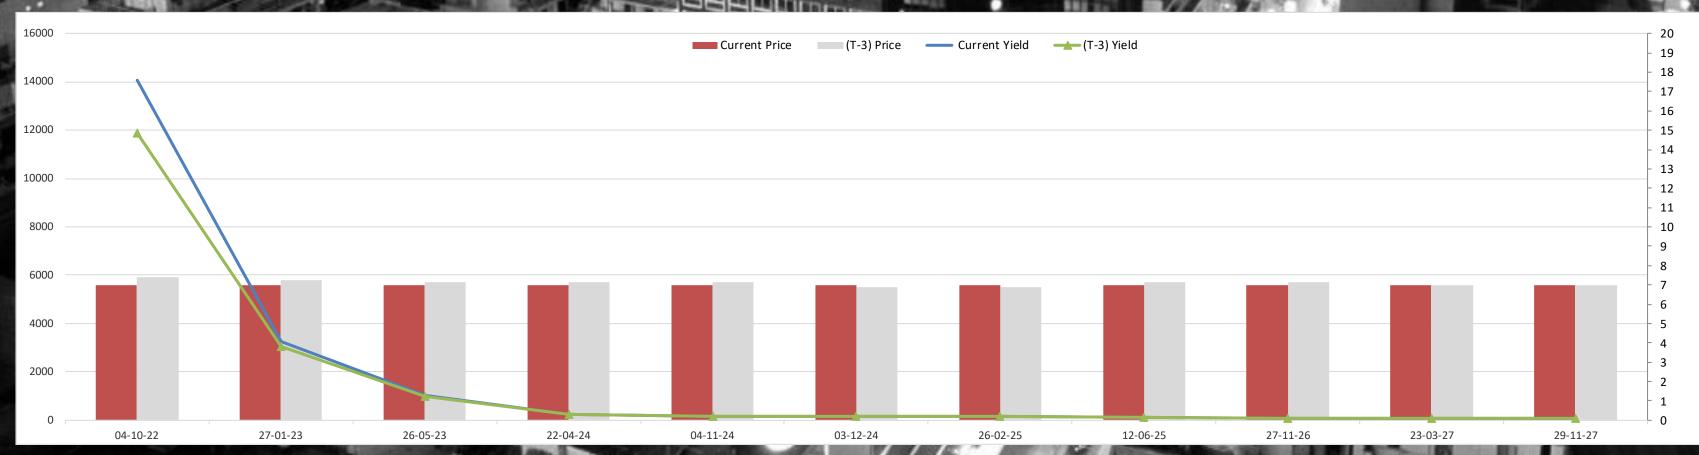

| 825.05                                                                                                         | -1.51%       | 0.80%         | -0.36%            | 1.47%            |
|       |                       |                      | NAMES OF TAXABLE PARTY.      | The second second    | COMPARED IN   |               | Name of the last o | BASE TO       |                | TOTAL CONTRACTOR OF THE PERSON NAMED IN | Market Street, Square, | Committee of |               | OF REAL PROPERTY. | V - Activity - V |



#### Lebanon Eurobonds



|                     | 8/24/2022 |               | 8/25/2022     |                      | 8/26/2022     |                      | 8/29/2022            |                        | Daily % Change |        | Weekly % Change |        |       |
|---------------------|-----------|---------------|---------------|----------------------|---------------|----------------------|----------------------|------------------------|----------------|--------|-----------------|--------|-------|
| Reuters Ticker Matu | urity     | Closing Price | Closing Yield | <b>Closing Price</b> | Closing Yield | <b>Closing Price</b> | <b>Closing Yield</b> | <b>Closing Price C</b> | losing Yield   | Price  | Yield           | Price  | Yield |
| LB141987968= 5/26/  | 2023      | 7.125         | 963