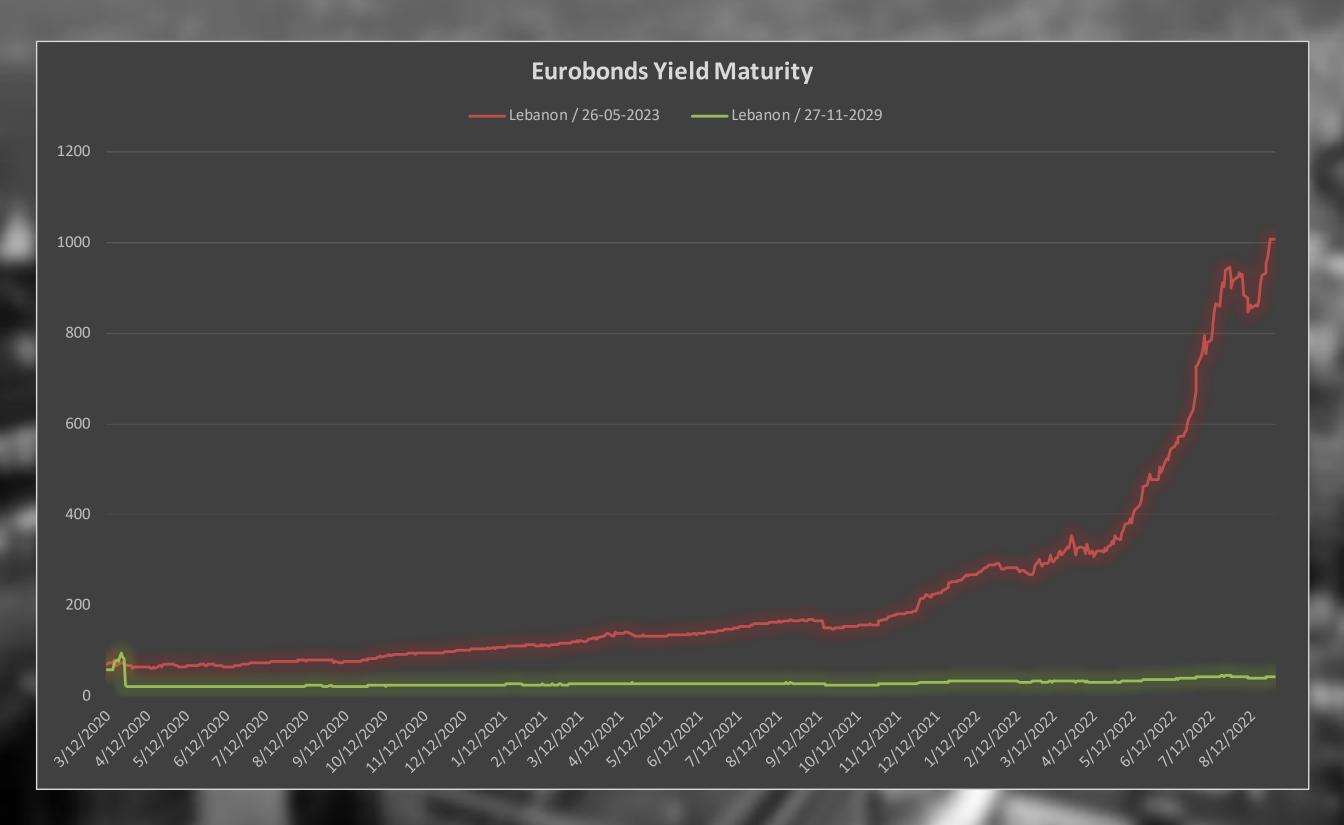

| 825.05                                                                                                         | -1.51%       | 0.80%         | -0.36%            | 1.47%            |
|       |                       |                      | NAMES OF TAXABLE PARTY.      | The second second    | COMPARED IN   |               | Name of the last o | BASE TO       |                | TOTAL CONTRACTOR OF THE PERSON NAMED IN | Market Street, Square, | Committee of |               | OF REAL PROPERTY. | V - Activity - V |



#### Lebanon Eurobonds



|                     | 8/24/2022 |               | 8/25/2022     |                      | 8/26/2022     |                      | 8/29/2022            |                        | Daily % Change |        | Weekly % Change |        |       |
|---------------------|-----------|---------------|---------------|----------------------|---------------|----------------------|----------------------|------------------------|----------------|--------|-----------------|--------|-------|
| Reuters Ticker Matu | urity     | Closing Price | Closing Yield | <b>Closing Price</b> | Closing Yield | <b>Closing Price</b> | <b>Closing Yield</b> | <b>Closing Price C</b> | losing Yield   | Price  | Yield           | Price  | Yield |
| LB141987968= 5/26/  | 2023      | 7.125         | 963.698       | 7.125