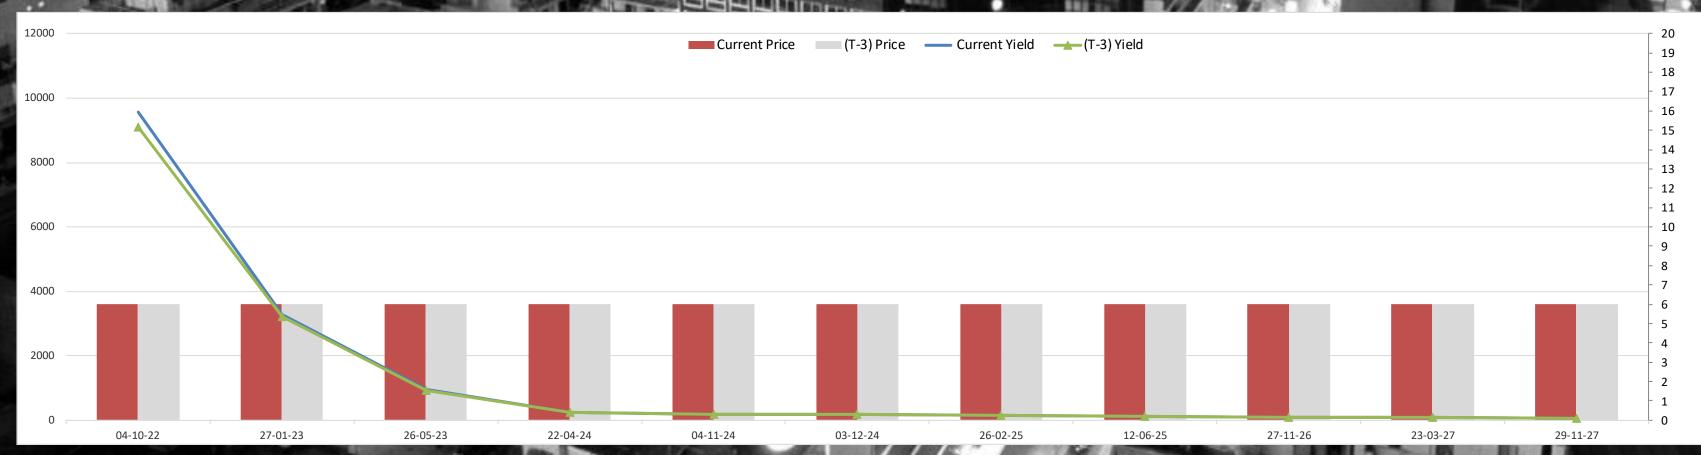

|



#### Lebanon Eurobonds



|                       |           | 7/29/2022     | 8/1/2022             |                      | 8/2/2022       |                      | 8/3/2022             |                          | Daily % Change |       | Weekly % Change |       |       |
|-----------------------|-----------|---------------|----------------------|----------------------|----------------|----------------------|----------------------|--------------------------|----------------|-------|-----------------|-------|-------|
| <b>Reuters Ticker</b> | Maturity  | Closing Price | <b>Closing Yield</b> | <b>Closing Price</b> | Closing Yield  | <b>Closing Price</b> | <b>Closing Yield</b> | <b>Closing Price Clo</b> | osing Yield    | Price | Yield           | Price | Yield |
| LB141987968=          |