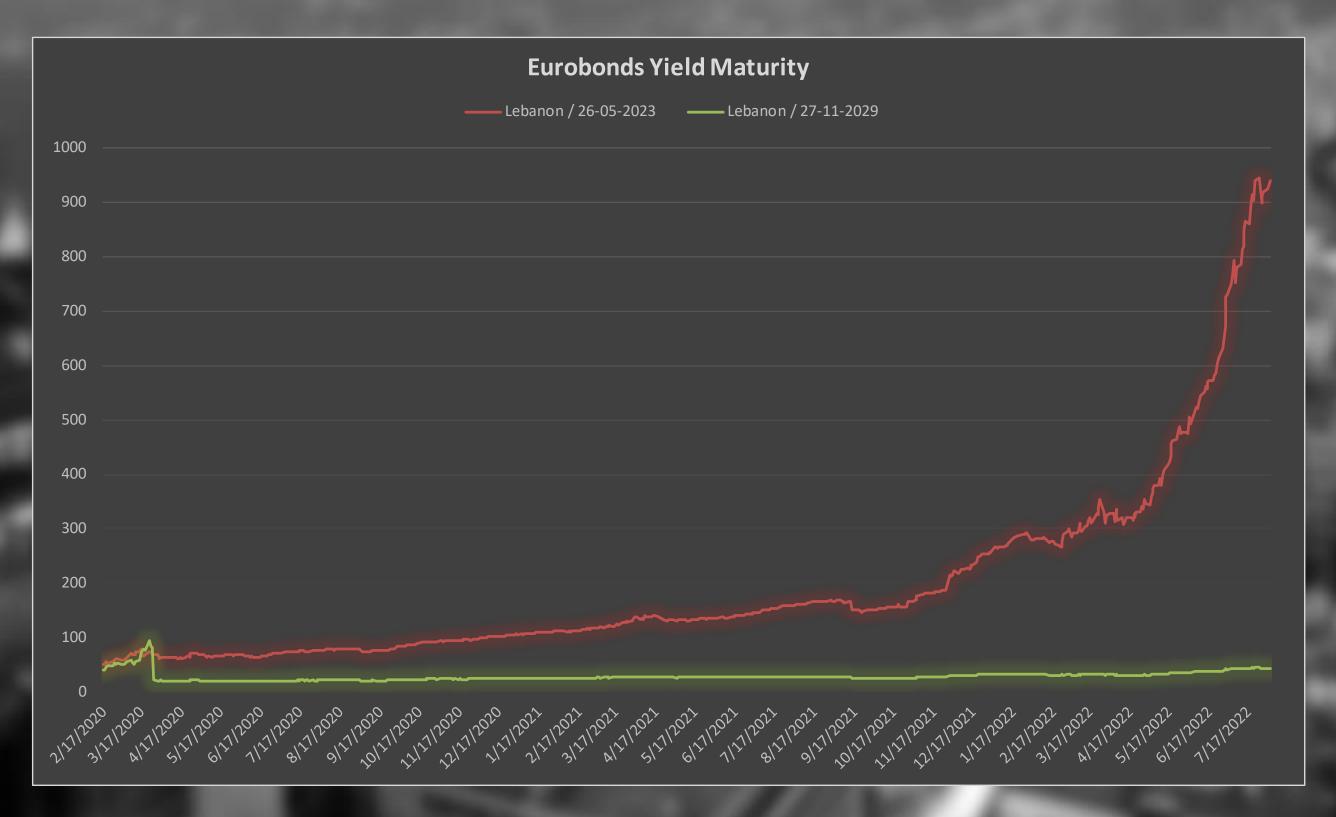

|



#### Lebanon Eurobonds



|                       |           | 7/29/2022     | 8/1/2022             |                      | 8/2/2022       |                      | 8/3/2022             |                          | Daily % Change |       | Weekly % Change |       |       |
|-----------------------|-----------|---------------|----------------------|----------------------|----------------|----------------------|----------------------|--------------------------|----------------|-------|-----------------|-------|-------|
| <b>Reuters Ticker</b> | Maturity  | Closing Price | <b>Closing Yield</b> | <b>Closing Price</b> | Closing Yield  | <b>Closing Price</b> | <b>Closing Yield</b> | <b>Closing Price Clo</b> | osing Yield    | Price | Yield           | Price | Yield |
| LB141987968=          | 5/26/2023 | 6