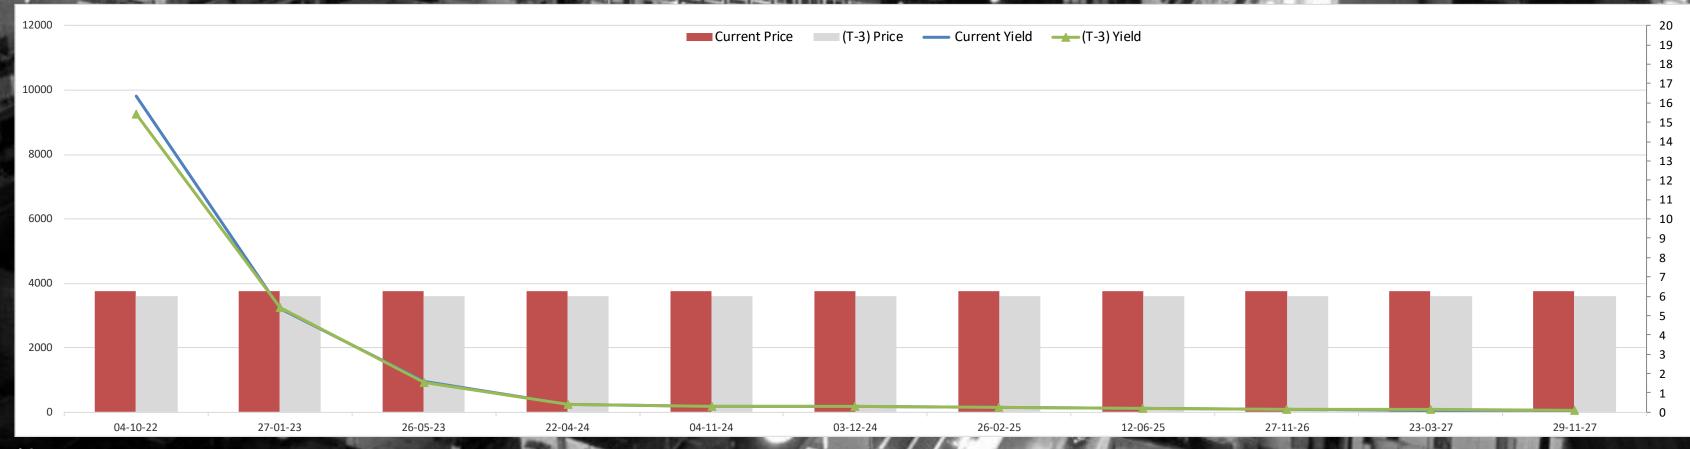

## Lebanon Eurobonds

|                |                          |                                                                                                                 |                      |                |                      |                      |                      |                      | and the second se |                  |                |        |                 |           |
|----------------|--------------------------|-----------------------------------------------------------------------------------------------------------------|----------------------|----------------|----------------------|----------------------|----------------------|----------------------|-----------------------------------------------------------------------------------------------------------------------------------------------------------------------------------------------------------------------------------------------------------------------------------------------------------------------------------------------------------------------------------------------------------------------------------------------------------------------------------------------------------------------------------------------------------------------------------------------------------------------------------------------------------------------------------------------------|------------------|----------------|--------|-----------------|-----------|
|                | and the second states of |                                                                                                                 | 8/1/                 | 2022           | 8/2/2022             |                      | 8/3/2022             |                      | 8/5/2022                                                                                                                                                                                                                                                                                                                                                                                                                                                                                                                                                                                                                                                                                            |                  | Daily % Change |        | Weekly % Change |           |
| Reuters Ticker |                          | Maturity                                                                                                        | <b>Closing Price</b> | Closing Yield  | <b>Closing Price</b> | <b>Closing Yield</b> | <b>Closing Price</b> | <b>Closing Yield</b> | <b>Closing Price</b>                                                                                                                                                                                                                                                                                                                                                                                                                                                                                                                                                                                                                                                                                | Closing Yield    | Price          | Yield  | Price           | Yield     |
| LB055923779=   | Lebanon / 04-10-2022     | Tuesday, October 4, 2022                                                                                        | 6                    | 9245.901       | 6                    | 9400                 | 6                    | 9559.322             | 6.25                                                                                                                                                                                                                                                                                                                                                                                                                                                                                                                                                                                                                                                                                                | 9818.182         | 4.17%          | 2.71%  | 4.17%           | 6.19%     |
| LB085936719=   | Lebanon / 27-01-2023     | Friday, January 27, 2023                                                                                        | 6                    | 3241.379       | 6                    | 3260.115             |                      | 3279.07              |                                                                                                                                                                                                                                                                                                                                                                                                                                                                                                                                                                                                                                                                                                     | 3214.286         | 4.17%          | -1.98% | 4.17%           | -0.84%    |
| LB141987968=   | Lebanon / 26-05-2023     | Friday, May 26, 2023                                                                                            | 6                    | 926.299        | 6                    | 932.986              | 6                    | 939.758              | 6.25                                                                                                                                                                                                                                                                                                                                                                                                                                                                                                                                                                                                                                                                                                | 938.223          | 4.17%          | -0.16% | 4.17%           | 1.29%     |
| LB139634756=   | Lebanon / 22-04-2024     | Monday, April 22, 2024                                                                                          | 6                    | 253.245        | 6                    | 253.846              | 6                    | 254.449              | 6.25                                                                                                                                                                                                                                                                                                                                                                                                                                                                                                                                                                                                                                                                                                | 251.445          | 4.17%          | -1.18% | 4.17%           | -0.71%    |
| LB131364784=   | Lebanon / 04-11-2024     | Monday, November 4, 2024                                                                                        | 6                    | 173.437        | 6                    | 173.437              | 6                    | 174.014              | 6.25                                                                                                                                                                                                                                                                                                                                                                                                                                                                                                                                                                                                                                                                                                | 171.77           | 4.17%          | -1.29% | 4.17%           | -0.96%    |
| LB047173744=   | Lebanon / 03-12-2024     | Tuesday, December 3, 2024                                                                                       | 6                    | 165.473        | 6                    | 165.735              | 6                    | 165.999              | 6.25                                                                                                                                                                                                                                                                                                                                                                                                                                                                                                                                                                                                                                                                                                | 163.841          | 4.17%          | -1.30% | 4.17%           | -0.99%    |
| LB119641756=   | Lebanon / 26-02-2025     | Wednesday, February 26, 2025                                                                                    | 6                    | 146.187        | 6                    | 146.393              | 6                    | 146.599              | 6.25                                                                                                                                                                                                                                                                                                                                                                                                                                                                                                                                                                                                                                                                                                | 144.659          | 4.17%          | -1.32% | 4.17%           | -1.05%    |
| LB079315591=   | Lebanon / 12-06-2025     | Thursday, June 12, 2025                                                                                         | 6                    | 127.163        | 6                    | 127.32               | 6                    | 127.477              | 6.25                                                                                                                                                                                                                                                                                                                                                                                                                                                                                                                                                                                                                                                                                                | 125.761          | 4.17%          | -1.35% | 4.17%           | -1.10%    |
| LB070782065=   | Lebanon / 27-11-2026     | Friday, November 27, 2026                                                                                       | 6                    | 77.049         | 6                    | 77.107               | 6                    | 77.166               | 6.25                                                                                                                                                                                                                                                                                                                                                                                                                                                                                                                                                                                                                                                                                                | 76.086           | 4.17%          | -1.40% | 4.17%           | -1.25%    |
| LB158623005=   | Lebanon / 23-03-2027     | Tuesday, March 23, 2027                                                                                         | 6                    | 70.848         | 6                    | 70.898               | 6                    | 70.947               | 6.25                                                                                                                                                                                                                                                                                                                                                                                                                                                                                                                                                                                                                                                                                                | 69.95            | 4.17%          | -1.41% | 4.17%           | -1.27%    |
| LB085936689=   | Lebanon / 29-11-2027     | Monday, November 29, 2027                                                                                       | 6                    | 60.506         | 6                    | 60.542               | 6                    | 60.578               | 6.25                                                                                                                                                                                                                                                                                                                                                                                                                                                                                                                                                                                                                                                                                                | 59.721           | 4.17%          | -1.41% | 4.17%           | -1.30%    |
| LB172080332=   | Lebanon / 20-03-2028     | Monday, March 20, 2028                                                                                          | 6                    | <i>50.4</i> 83 | 6                    | 50.508               | 6                    | 50.533               | 6.25                                                                                                                                                                                                                                                                                                                                                                                                                                                                                                                                                                                                                                                                                                | 49.814           | 4.17%          | -1.42% | 4.17%           | -1.33%    |
| LB131367597=   | Lebanon / 03-11-2028     | Friday, November 3, 2028                                                                                        | 6                    | 56.763         | 6                    | 56.794               | 6                    | 56.826               | 6.25                                                                                                                                                                                                                                                                                                                                                                                                                                                                                                                                                                                                                                                                                                | 56.021           | 4.17%          | -1.42% | 4.17%           | -1.31%    |
| LB141987976=   | Lebanon / 25-05-2029     | Friday, May 25, 2029                                                                                            | 6                    | 45.881         | 6                    | 45.902               | 6                    | 45.923               | 6.25                                                                                                                                                                                                                                                                                                                                                                                                                                                                                                                                                                                                                                                                                                | 45.268           | 4.17%          | -1.43% | 4.17%           | -1.34%    |
| LB208390864=   | Lebanon / 27-11-2029     | Tuesday, November 27, 2029                                                                                      | 6                    | 42.38          | 6                    | 42.415               | 6                    | 42.433               | 6.25                                                                                                                                                                                                                                                                                                                                                                                                                                                                                                                                                                                                                                                                                                | 41.826           | 4.17%          | -1.43% | 4.17%           | -1.31%    |
| LB119641985=   | Lebanon / 26-02-2030     | Saturday, January 0, 1900                                                                                       | 6                    | 40.879         | 6                    | 40.895               | 6                    | 40.912               | 6.25                                                                                                                                                                                                                                                                                                                                                                                                                                                                                                                                                                                                                                                                                                | 40.327           | 4.17%          | -1.43% | 4.17%           | -1.35%    |
| LB139634772=   | Lebanon / 22-04-2031     | Tuesday, April 22, 2031                                                                                         | 6                    | 35.014         | 6                    | 35.027               | 6                    | 35.039               | 6.25                                                                                                                                                                                                                                                                                                                                                                                                                                                                                                                                                                                                                                                                                                | 34.536           | 4.17%          | -1.44% | 4.17%           | -1.37%    |
| LB172080553=   | Lebanon / 20-11-2031     | Thursday, November 20, 2031                                                                                     | 6                    | 32.67          | 6                    | 32.681               | 6                    | 32.691               | 6.25                                                                                                                                                                                                                                                                                                                                                                                                                                                                                                                                                                                                                                                                                                | 32.222           | 4.17%          | -1.43% | 4.17%           | -1.37%    |
| LB158623048=   | Lebanon / 23-03-2032     | Tuesday, March 23, 2032                                                                                         | 5.945                | 31.536         | 6.041                | 31.354               | 6.06                 | 31.326               | 6.64                                                                                                                                                                                                                                                                                                                                                                                                                                                                                                                                                                                                                                                                                                | 30.268           | 9.57%          | -3.38% | 11.69%          | -4.02%    |
| LB182423823=   | Lebanon / 17-05-2033     | Tuesday, May 17, 2033                                                                                           | 6                    | 27.853         | 6                    | 27.861               | 6                    | 27.869               | 6.25                                                                                                                                                                                                                                                                                                                                                                                                                                                                                                                                                                                                                                                                                                | 27.468           | 4.17%          | -1.44% | 4.17%           | -1.38%    |
| LB182423807=   | Lebanon / 17-05-2034     | Wednesday, May 17, 2034                                                                                         | 6                    | 25.347         | 6                    | 25.354               | 6                    | 25.36                | 6.25                                                                                                                                                                                                                                                                                                                                                                                                                                                                                                                                                                                                                                                                                                | 24.995           | 4.17%          | -1.44% | 4.17%           | -1.39%    |
| LB131365462=   | Lebanon / 02-11-2035     | Friday, November 2, 2035                                                                                        | 6                    | 22.406         | 6                    | 22.411               | 6                    | 22.416               | 6.25                                                                                                                                                                                                                                                                                                                                                                                                                                                                                                                                                                                                                                                                                                | 22.093           | 4.17%          | -1.44% | 4.17%           | -1.40%    |
| LB208390813=   | Lebanon / 27-07-2035     | Friday, July 27, 2035                                                                                           | 6                    | 22.887         | 6                    | 22.892               | 6                    | 22.897               | 6.25                                                                                                                                                                                                                                                                                                                                                                                                                                                                                                                                                                                                                                                                                                | 22.567           | 4.17%          | -1.44% | 4.17%           | -1.40%    |
| LB158623030=   | Lebanon / 23-03-2037     | Monday, March 23, 2037                                                                                          | 6                    | 20.172         | 6                    | 20.177               | 6                    | 20.181               | 6.25                                                                                                                                                                                                                                                                                                                                                                                                                                                                                                                                                                                                                                                                                                | 19.889           | 4.17%          | -1.45% | 4.17%           | -1.40%    |
|                | Average of Prices        | & Yields                                                                                                        | 6.00                 | 622.57         | 6.00                 | 630                  | 6.00                 | 637.91               | 6.27                                                                                                                                                                                                                                                                                                                                                                                                                                                                                                                                                                                                                                                                                                | 645.05           | 4.39%          | -1.28% | 4.48%           | -0.93%    |
| -12 - 19       | All a                    | The second se |                      | A AVAIL II     | AT AD IN COLUMN      | A DEL                | -12 B-               | - and the            | 1-521                                                                                                                                                                                                                                                                                                                                                                                                                                                                                                                                                                                                                                                                                               | or other designs | Contract in    |        | 111 martin      | A DEVENCE |

### Lebanon Eurobonds

|                       |           | 8/1/2022      |                      | 8/2/2022             |                      | 8/3/2022             |                      | 8/5/2022             |                      | Daily % Change |        | Weekly % Change |        |
|-----------------------|-----------|---------------|----------------------|----------------------|----------------------|----------------------|----------------------|----------------------|----------------------|----------------|--------|-----------------|--------|
| <b>Reuters Ticker</b> | Maturity  | Closing Price | <b>Closing Yield</b> | <b>Closing Price</b> | <b>Closing Yield</b> | <b>Closing Price</b> | <b>Closing Yield</b> | <b>Closing Price</b> | <b>Closing Yield</b> | Price          | Yield  | Price           | Yield  |
| LB141987968=          | 5/26/2023 | 6             | 926.299              | 6                    | 932.986              | 6                    | 939.758              | 6.25                 | 938.223              | 4.17%          | -0.16% | 4.17%           | 1.29%  |
| LB158623005=          | 3/23/2027 | 6             | 70.848               | 6                    | 70.898               | 6                    | 70.947               | 6.25                 | 69.95                | 4.17%          | -1.41% | 4.17%           | -1.27% |