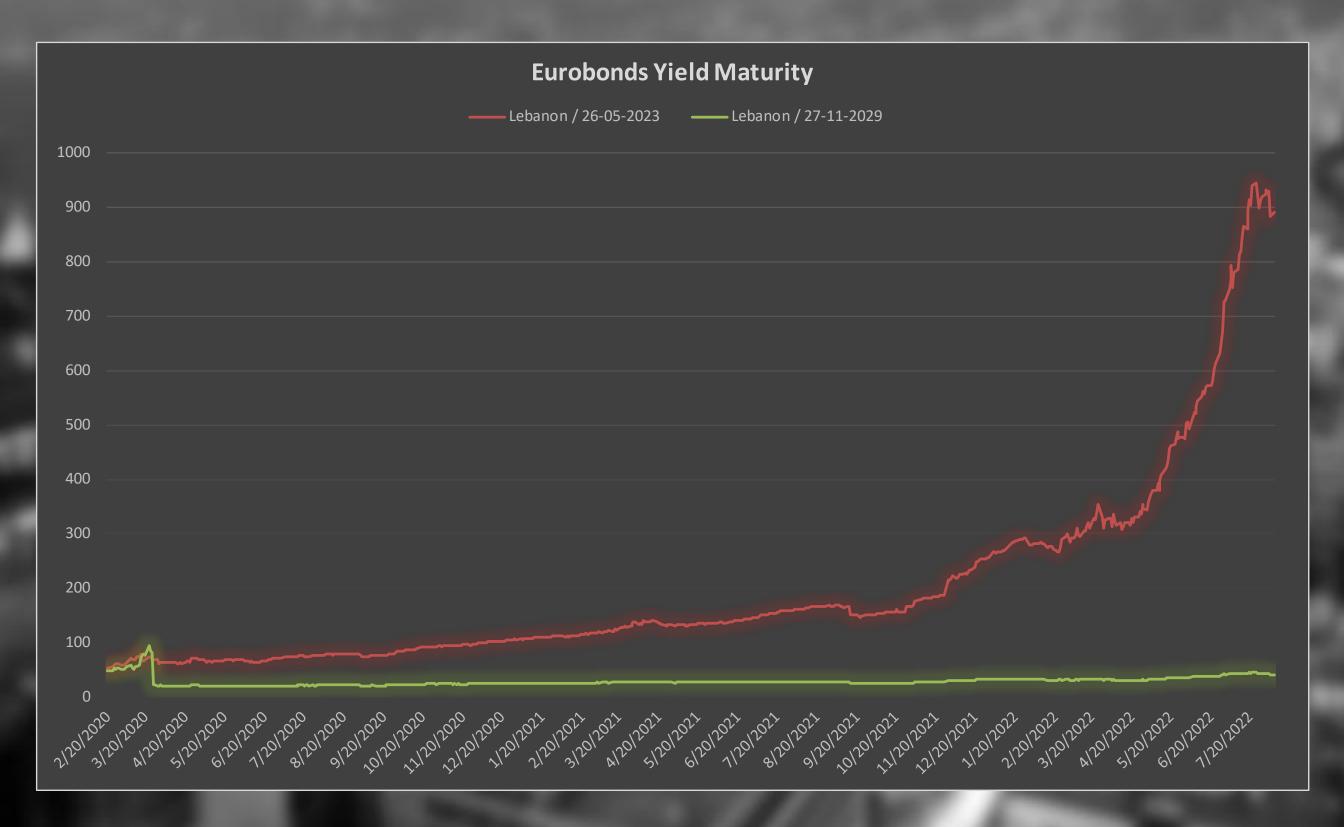

| THE RESERVE TO SERVE THE PARTY OF THE PARTY | COMMERCIAL DE           |               |                | 844 14                                 | 100            | A STATE OF THE PARTY OF THE PAR |              | The second of th |          | OF the Street or other party of | Mark Company |



#### Lebanon Eurobonds



|                |           | 8/2/2022      |                      | 8/3/2022             |               | 8/5/2022             |                      | 8/8/2022               |              | Daily % Change |        | Weekly % Change |        |
|----------------|-----------|---------------|----------------------|----------------------|---------------|----------------------|----------------------|------------------------|--------------|----------------|--------|-----------------|--------|
| Reuters Ticker | Maturity  | Closing Price | <b>Closing Yield</b> | <b>Closing Price</b> | Closing Yield | <b>Closing Price</b> | <b>Closing Yield</b> | <b>Closing Price C</b> | losing Yield | Price          | Yield  | Price           | Yield  |
| LB141987968=   | 5/26/2023 | 6             | 932.986