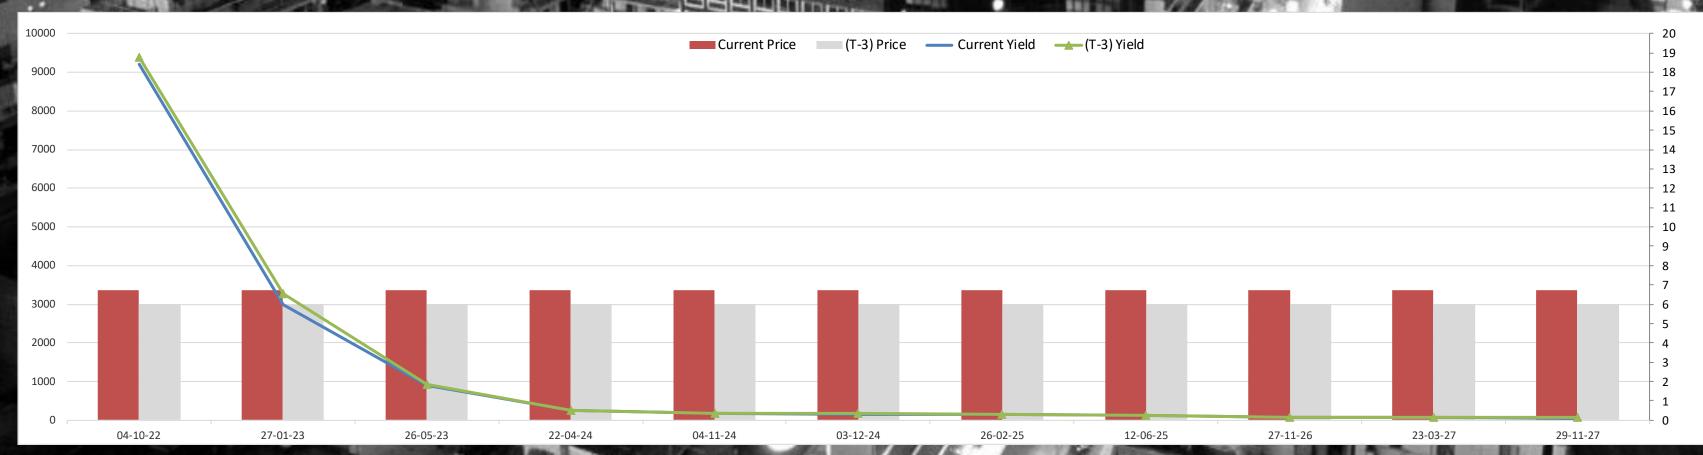

| THE RESERVE TO SERVE THE PARTY OF THE PARTY | COMMERCIAL DE           |               |                | 844 14                                 | 100            | A STATE OF THE PARTY OF THE PAR |              | The second of th |          | OF the Street or other party of | Mark Company |



#### Lebanon Eurobonds



|                |           | 8/2/2022      |                      | 8/3/2022             |               | 8/5/2022             |                      | 8/8/2022               |              | Daily % Change |        | Weekly % Change |        |
|----------------|-----------|---------------|----------------------|----------------------|---------------|----------------------|----------------------|------------------------|--------------|----------------|--------|-----------------|--------|
| Reuters Ticker | Maturity  | Closing Price | <b>Closing Yield</b> | <b>Closing Price</b> | Closing Yield | <b>Closing Price</b> | <b>Closing Yield</b> | <b>Closing Price C</b> | losing Yield | Price          | Yield  | Price           | Yield  |
| LB141987968=   | 5/26/2023