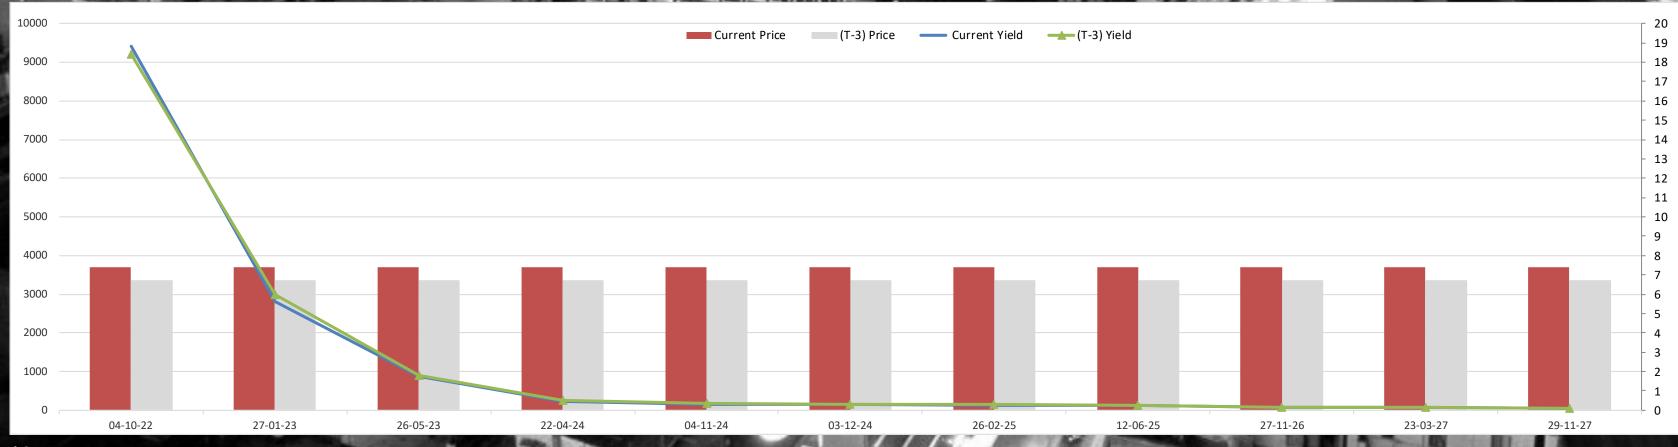

# Lebanon Eurobonds

|                |                                                                                                                |                                                                                                                | 8/8/2022             |                                         | 8/10/2022            |                      | 8/11/2022            |               | 8/12/2022     |                                                                                                                                                                                                                                                                                                                                                                                                                                                                                                                                                                                                                                                                                                                                                                                                                                                                                                                                                                                                                                                                                                                                                                                                                                                                                                                                                                                                                                                                                                                                                                        | Daily % Change |        | Weekly % Change |           |
|----------------|----------------------------------------------------------------------------------------------------------------|----------------------------------------------------------------------------------------------------------------|----------------------|-----------------------------------------|----------------------|----------------------|----------------------|---------------|---------------|------------------------------------------------------------------------------------------------------------------------------------------------------------------------------------------------------------------------------------------------------------------------------------------------------------------------------------------------------------------------------------------------------------------------------------------------------------------------------------------------------------------------------------------------------------------------------------------------------------------------------------------------------------------------------------------------------------------------------------------------------------------------------------------------------------------------------------------------------------------------------------------------------------------------------------------------------------------------------------------------------------------------------------------------------------------------------------------------------------------------------------------------------------------------------------------------------------------------------------------------------------------------------------------------------------------------------------------------------------------------------------------------------------------------------------------------------------------------------------------------------------------------------------------------------------------------|----------------|--------|-----------------|-----------|
| Reuters Ticker |                                                                                                                | Maturity                                                                                                       | <b>Closing Price</b> | Closing Yield                           | <b>Closing Price</b> | <b>Closing Yield</b> | <b>Closing Price</b> | Closing Yield | Closing Price | Closing Yield                                                                                                                                                                                                                                                                                                                                                                                                                                                                                                                                                                                                                                                                                                                                                                                                                                                                                                                                                                                                                                                                                                                                                                                                                                                                                                                                                                                                                                                                                                                                                          | Price          | Yield  | Price           | Yield     |
| LB055923779=   | Lebanon / 04-10-2022                                                                                           | Tuesday, October 4, 2022                                                                                       | 6.75                 | 9209.877                                | 7.25                 | 8856.764             | 7.25                 | 9399.015      | 7.375         | 9419.491                                                                                                                                                                                                                                                                                                                                                                                                                                                                                                                                                                                                                                                                                                                                                                                                                                                                                                                                                                                                                                                                                                                                                                                                                                                                                                                                                                                                                                                                                                                                                               | 1.72%          | 0.22%  | 9.26%           | 2.28%     |
| LB085936719=   | Lebanon / 27-01-2023                                                                                           | Friday, January 27, 2023                                                                                       | 6.75                 | 2978.044                                | 7.25                 | 2791.223             |                      | 2842.912      |               | 2808.296                                                                                                                                                                                                                                                                                                                                                                                                                                                                                                                                                                                                                                                                                                                                                                                                                                                                                                                                                                                                                                                                                                                                                                                                                                                                                                                                                                                                                                                                                                                                                               | 1.72%          | -1.22% | 9.26%           | -5.70%    |
| LB141987968=   | Lebanon / 26-05-2023                                                                                           | Friday, May 26, 2023                                                                                           | 6.75                 | 891.018                                 | 7.25                 | 855.239              | 7.25                 | 874.144       | 7.375         | 868.802                                                                                                                                                                                                                                                                                                                                                                                                                                                                                                                                                                                                                                                                                                                                                                                                                                                                                                                                                                                                                                                                                                                                                                                                                                                                                                                                                                                                                                                                                                                                                                | 1.72%          | -0.61% | 9.26%           | -2.49%    |
| LB139634756=   | Lebanon / 22-04-2024                                                                                           | Monday, April 22, 2024                                                                                         | 6.75                 | 241.929                                 | 7.25                 | 233.834              | 7.25                 | 235.498       | 7.375         | 233.849                                                                                                                                                                                                                                                                                                                                                                                                                                                                                                                                                                                                                                                                                                                                                                                                                                                                                                                                                                                                                                                                                                                                                                                                                                                                                                                                                                                                                                                                                                                                                                | 1.72%          | -0.70% | 9.26%           | -3.34%    |
| LB131364784=   | Lebanon / 04-11-2024                                                                                           | Monday, November 4, 2024                                                                                       | 6.75                 | 165.701                                 | 7.25                 | 160.425              | 7.25                 | 161.223       | 7.375         | 160.099                                                                                                                                                                                                                                                                                                                                                                                                                                                                                                                                                                                                                                                                                                                                                                                                                                                                                                                                                                                                                                                                                                                                                                                                                                                                                                                                                                                                                                                                                                                                                                | 1.72%          | -0.70% | 9.26%           | -3.38%    |
| LB047173744=   | Lebanon / 03-12-2024                                                                                           | Tuesday, December 3, 2024                                                                                      | 6.75                 | 158.098                                 | 7.25                 | 153.092              | 7.25                 | 153.82        | 7.375         | 152.749                                                                                                                                                                                                                                                                                                                                                                                                                                                                                                                                                                                                                                                                                                                                                                                                                                                                                                                                                                                                                                                                                                                                                                                                                                                                                                                                                                                                                                                                                                                                                                | 1.72%          | -0.70% | 9.26%           | -3.38%    |
| LB119641756=   | Lebanon / 26-02-2025                                                                                           | Wednesday, February 26, 2025                                                                                   | 6.75                 | 139.687                                 | 7.25                 | 135.329              | 7.25                 | 135.9         | 7.375         | 134.957                                                                                                                                                                                                                                                                                                                                                                                                                                                                                                                                                                                                                                                                                                                                                                                                                                                                                                                                                                                                                                                                                                                                                                                                                                                                                                                                                                                                                                                                                                                                                                | 1.72%          | -0.69% | 9.26%           | -3.39%    |
| LB079315591=   | Lebanon / 12-06-2025                                                                                           | Thursday, June 12, 2025                                                                                        | 6.75                 | 121.528                                 | 7.25                 | 117.795              | 7.25                 | 118.229       | 7.375         | 117.412                                                                                                                                                                                                                                                                                                                                                                                                                                                                                                                                                                                                                                                                                                                                                                                                                                                                                                                                                                                                                                                                                                                                                                                                                                                                                                                                                                                                                                                                                                                                                                | 1.72%          | -0.69% | 9.26%           | -3.39%    |
| LB070782065=   | Lebanon / 27-11-2026                                                                                           | Friday, November 27, 2026                                                                                      | 6.75                 | 73.682                                  | 7.25                 | 71.523               | 7.25                 | 71.684        | 7.375         | 71.196                                                                                                                                                                                                                                                                                                                                                                                                                                                                                                                                                                                                                                                                                                                                                                                                                                                                                                                                                                                                                                                                                                                                                                                                                                                                                                                                                                                                                                                                                                                                                                 | 1.72%          | -0.68% | 9.26%           | -3.37%    |
| LB158623005=   | Lebanon / 23-03-2027                                                                                           | Tuesday, March 23, 2027                                                                                        | 6.75                 | 67.759                                  | 7.25                 | 65.787               | 7.25                 | 65.924        | 7.375         | 65.476                                                                                                                                                                                                                                                                                                                                                                                                                                                                                                                                                                                                                                                                                                                                                                                                                                                                                                                                                                                                                                                                                                                                                                                                                                                                                                                                                                                                                                                                                                                                                                 | 1.72%          | -0.68% | 9.26%           | -3.37%    |
| LB085936689=   | Lebanon / 29-11-2027                                                                                           | Monday, November 29, 2027                                                                                      | 6.75                 | 57.879                                  | 7.25                 | 56.213               | 7.25                 | 56.313        | 7.375         | 55.933                                                                                                                                                                                                                                                                                                                                                                                                                                                                                                                                                                                                                                                                                                                                                                                                                                                                                                                                                                                                                                                                                                                                                                                                                                                                                                                                                                                                                                                                                                                                                                 | 1.72%          | -0.67% | 9.26%           | -3.36%    |
| LB172080332=   | Lebanon / 20-03-2028                                                                                           | Monday, March 20, 2028                                                                                         | 6.75                 | 48.301                                  | 7.25                 | 46.927               | 7.25                 | 46.997        | 7.375         | 46.681                                                                                                                                                                                                                                                                                                                                                                                                                                                                                                                                                                                                                                                                                                                                                                                                                                                                                                                                                                                                                                                                                                                                                                                                                                                                                                                                                                                                                                                                                                                                                                 | 1.72%          | -0.67% | 9.26%           | -3.35%    |
| LB131367597=   | Lebanon / 03-11-2028                                                                                           | Friday, November 3, 2028                                                                                       | 6.75                 | 54.302                                  | 7.25                 | 52.746               | 7.25                 | 52.834        | 7.375         | 52.478                                                                                                                                                                                                                                                                                                                                                                                                                                                                                                                                                                                                                                                                                                                                                                                                                                                                                                                                                                                                                                                                                                                                                                                                                                                                                                                                                                                                                                                                                                                                                                 | 1.72%          | -0.67% | 9.26%           | -3.36%    |
| LB141987976=   | Lebanon / 25-05-2029                                                                                           | Friday, May 25, 2029                                                                                           | 6.75                 | 43.903                                  | 7.25                 | 42.661               | 7.25                 | 42.719        | 7.375         | 42.432                                                                                                                                                                                                                                                                                                                                                                                                                                                                                                                                                                                                                                                                                                                                                                                                                                                                                                                                                                                                                                                                                                                                                                                                                                                                                                                                                                                                                                                                                                                                                                 | 1.72%          | -0.67% | 9.26%           | -3.35%    |
| LB208390864=   | Lebanon / 27-11-2029                                                                                           | Tuesday, November 27, 2029                                                                                     | 6.75                 | 40.572                                  | 7.25                 | 39.43                | 7.25                 | 39.479        | 7.375         | 39.215                                                                                                                                                                                                                                                                                                                                                                                                                                                                                                                                                                                                                                                                                                                                                                                                                                                                                                                                                                                                                                                                                                                                                                                                                                                                                                                                                                                                                                                                                                                                                                 | 1.72%          | -0.67% | 9.26%           | -3.34%    |
| LB119641985=   | Lebanon / 26-02-2030                                                                                           | Saturday, January 0, 1900                                                                                      | 6.75                 | 39.12                                   | 7.25                 | 38.021               | 7.25                 | 38.067        | 7.375         | 37.812                                                                                                                                                                                                                                                                                                                                                                                                                                                                                                                                                                                                                                                                                                                                                                                                                                                                                                                                                                                                                                                                                                                                                                                                                                                                                                                                                                                                                                                                                                                                                                 | 1.72%          | -0.67% | 9.26%           | -3.34%    |
| LB139634772=   | Lebanon / 22-04-2031                                                                                           | Tuesday, April 22, 2031                                                                                        | 6.75                 | 33.513                                  | 7.25                 | 32.579               | 7.25                 | 32.612        | 7.375         | 32.395                                                                                                                                                                                                                                                                                                                                                                                                                                                                                                                                                                                                                                                                                                                                                                                                                                                                                                                                                                                                                                                                                                                                                                                                                                                                                                                                                                                                                                                                                                                                                                 | 1.72%          | -0.67% | 9.26%           | -3.34%    |
| LB172080553=   | Lebanon / 20-11-2031                                                                                           | Thursday, November 20, 2031                                                                                    | 6.75                 | 31.271                                  | 7.25                 | 30.402               | 7.25                 | 30.431        | 7.375         | 30.228                                                                                                                                                                                                                                                                                                                                                                                                                                                                                                                                                                                                                                                                                                                                                                                                                                                                                                                                                                                                                                                                                                                                                                                                                                                                                                                                                                                                                                                                                                                                                                 | 1.72%          | -0.67% | 9.26%           | -3.34%    |
| LB158623048=   | Lebanon / 23-03-2032                                                                                           | Tuesday, March 23, 2032                                                                                        | 6.821                | 29.956                                  | 7.021                | 29.629               | 7.386                | 29.051        | 7.91          | 28.244                                                                                                                                                                                                                                                                                                                                                                                                                                                                                                                                                                                                                                                                                                                                                                                                                                                                                                                                                                                                                                                                                                                                                                                                                                                                                                                                                                                                                                                                                                                                                                 | 7.09%          | -2.78% | 15.97%          | -5.72%    |
| LB182423823=   | Lebanon / 17-05-2033                                                                                           | Tuesday, May 17, 2033                                                                                          | 6.75                 | 26.664                                  | 7.25                 | 25.927               | 7.25                 | 25.949        | 7.375         | 25.776                                                                                                                                                                                                                                                                                                                                                                                                                                                                                                                                                                                                                                                                                                                                                                                                                                                                                                                                                                                                                                                                                                                                                                                                                                                                                                                                                                                                                                                                                                                                                                 | 1.72%          | -0.67% | 9.26%           | -3.33%    |
| LB182423807=   | Lebanon / 17-05-2034                                                                                           | Wednesday, May 17, 2034                                                                                        | 6.75                 | 24.267                                  | 7.25                 | 23.599               | 7.25                 | 23.616        | 7.375         | 23.46                                                                                                                                                                                                                                                                                                                                                                                                                                                                                                                                                                                                                                                                                                                                                                                                                                                                                                                                                                                                                                                                                                                                                                                                                                                                                                                                                                                                                                                                                                                                                                  | 1.72%          | -0.66% | 9.26%           | -3.33%    |
| LB131365462=   | Lebanon / 02-11-2035                                                                                           | Friday, November 2, 2035                                                                                       | 6.75                 | 21.453                                  | 7.25                 | 20.865               | 7.25                 | 20.879        | 7.375         | 20.74                                                                                                                                                                                                                                                                                                                                                                                                                                                                                                                                                                                                                                                                                                                                                                                                                                                                                                                                                                                                                                                                                                                                                                                                                                                                                                                                                                                                                                                                                                                                                                  | 1.72%          | -0.67% | 9.26%           | -3.32%    |
| LB208390813=   | Lebanon / 27-07-2035                                                                                           | Friday, July 27, 2035                                                                                          | 6.75                 | 21.913                                  | 7.25                 | 21.312               | 7.25                 | 21.326        | 7.375         | 21.185                                                                                                                                                                                                                                                                                                                                                                                                                                                                                                                                                                                                                                                                                                                                                                                                                                                                                                                                                                                                                                                                                                                                                                                                                                                                                                                                                                                                                                                                                                                                                                 | 1.72%          | -0.66% | 9.26%           | -3.32%    |
| LB158623030=   | Lebanon / 23-03-2037                                                                                           | Monday, March 23, 2037                                                                                         | 6.75                 | 19.315                                  | 7.25                 | 18.788               | 7.25                 | 18.799        | 7.375         | 18.674                                                                                                                                                                                                                                                                                                                                                                                                                                                                                                                                                                                                                                                                                                                                                                                                                                                                                                                                                                                                                                                                                                                                                                                                                                                                                                                                                                                                                                                                                                                                                                 | 1.72%          | -0.66% | 9.26%           | -3.32%    |
|                | Average of Prices                                                                                              |                                                                                                                | 6.75                 | 605.82                                  | 7.24                 | 580                  | 7.26                 | 605.73        | 7.40          | 604.48                                                                                                                                                                                                                                                                                                                                                                                                                                                                                                                                                                                                                                                                                                                                                                                                                                                                                                                                                                                                                                                                                                                                                                                                                                                                                                                                                                                                                                                                                                                                                                 | 1.95%          | -0.75% | 9.54%           | -3.28%    |
|                | All and a second se | The second s | COLUMN STORY         | ALL | STATE OF STREET      | 1014                 | .259 68.             | Same He V     | 100057        | STREET, STREET | Contract in    |        | AL AD ALL AD    | MONEVER C |

### Lebanon Eurobonds

|                       |           | 8/8/2022      |                      | 8/10/2022            |                      | 8/11/2022            |                      | 8/12/2022            |                      | Daily % Change |        | Weekly % Change |        |
|-----------------------|-----------|---------------|----------------------|----------------------|----------------------|----------------------|----------------------|----------------------|----------------------|----------------|--------|-----------------|--------|
| <b>Reuters Ticker</b> | Maturity  | Closing Price | <b>Closing Yield</b> | <b>Closing Price</b> | <b>Closing Yield</b> | <b>Closing Price</b> | <b>Closing Yield</b> | <b>Closing Price</b> | <b>Closing Yield</b> | Price          | Yield  | Price           | Yield  |
| LB141987968=          | 5/26/2023 | 6.75          | 891.018              | 7.25                 | 855.239              | 7.25                 | 874.144              | 7.375                | 868.802              | 1.72%          | -0.61% | 9.26%           | -2.49% |
| LB158623005=          | 3/23/2027 | 6.75          | 67.759               | 7.25                 | 65.787               | 7.25                 | 65.924               | 7.375                | 65.476               | 1.72%          | -0.68% | 9.26%           | -3.37% |