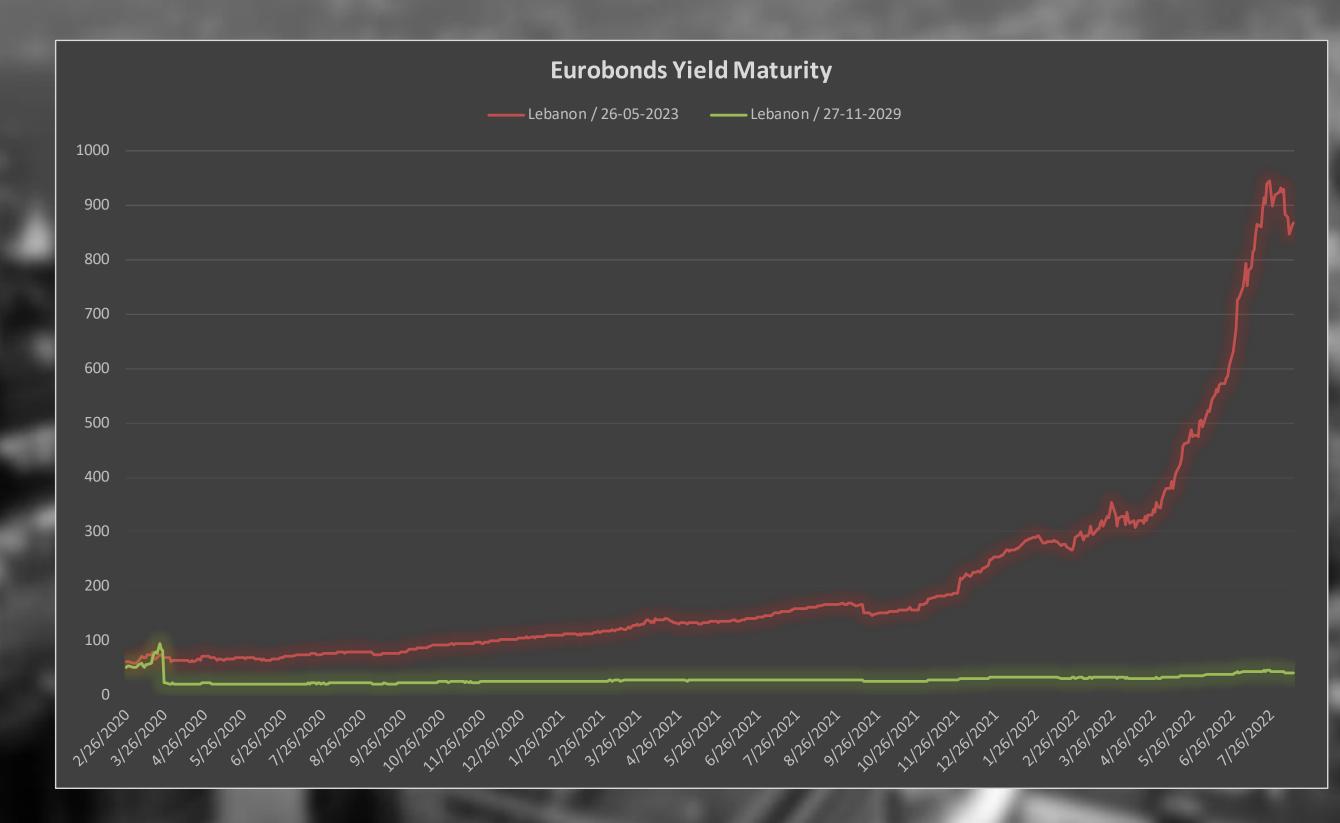

### Lebanon Eurobonds

|                       |           | 8/8/2022      |                      | 8/10/2022            |                      | 8/11/2022            |                      | 8/12/2022            |                      | Daily % Change |        | Weekly % Change |        |
|-----------------------|-----------|---------------|----------------------|----------------------|----------------------|----------------------|----------------------|----------------------|----------------------|----------------|--------|-----------------|--------|
| <b>Reuters Ticker</b> | Maturity  | Closing Price | <b>Closing Yield</b> | <b>Closing Price</b> | <b>Closing Yield</b> | <b>Closing Price</b> | <b>Closing Yield</b> | <b>Closing Price</b> | <b>Closing Yield</b> | Price          | Yield  | Price           | Yield  |
| LB141987968=          | 5/26/2023 | 6.75          | 891.018              | 7.25                 | 855.239              | 7.25                 | 874.144              | 7.375                | 868.802              | 1.72%          | -0.61% | 9.26%           | -2.49% |
| LB158623005=          | 3/23/2027 | 6.75          | 67.759               | 7.25                 | 65.787               | 7.25                 | 65.924               | 7.375                | 65.476               | 1.72%          | -0.68% | 9.26%           | -3.37% |