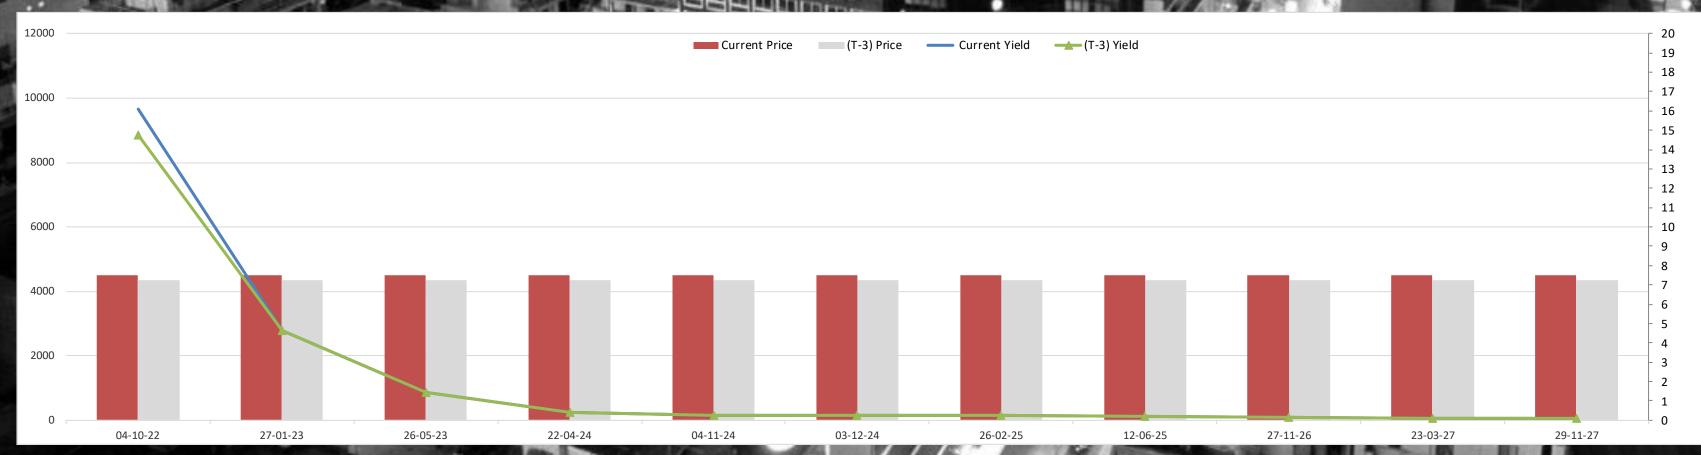

| The second secon | A STATE OF THE PARTY OF THE PAR |                | The second of  |        | THE RESERVE AND ADDRESS. | The second second |



#### Lebanon Eurobonds



|                |           | 8/10/2022     | 8/11/2022            |                      | 8/12/2022     |                      | 8/16/2022            |                        | Daily % Change |       | Weekly % Change |       |        |
|----------------|-----------|---------------|----------------------|----------------------|---------------|----------------------|----------------------|------------------------|----------------|-------|-----------------|-------|--------|
| Reuters Ticker | Maturity  | Closing Price | <b>Closing Yield</b> | <b>Closing Price</b> | Closing Yield | <b>Closing Price</b> | <b>Closing Yield</b> | <b>Closing Price C</b> | losing Yield   | Price | Yield           | Price | Yield  |
| LB141987968=   | 5/26/2023 | 7.25          | 855.2