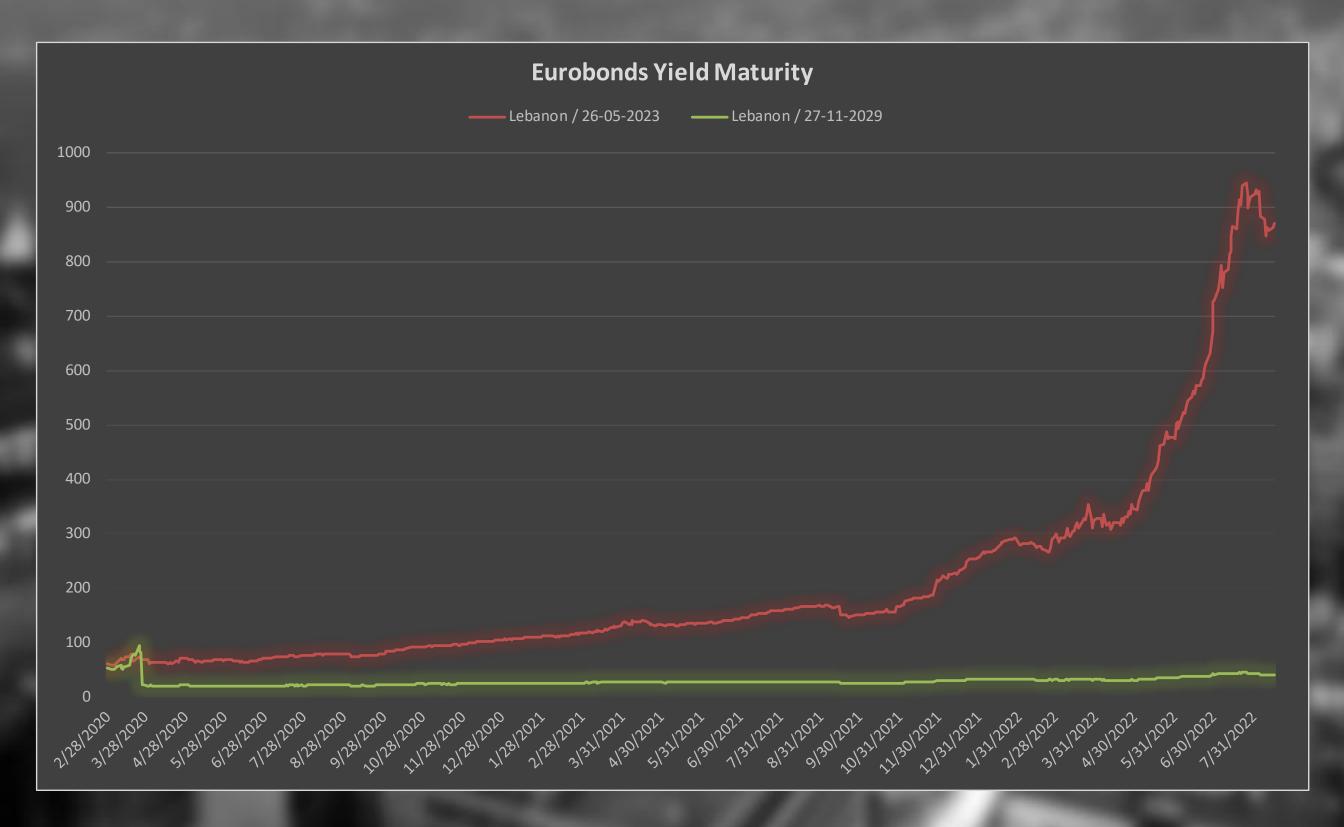

| The second secon | A STATE OF THE PARTY OF THE PAR |                | The second of  |        | THE RESERVE AND ADDRESS. | The second second |



#### Lebanon Eurobonds



|                |           | 8/10/2022     | 8/11/2022            |                      | 8/12/2022     |                      | 8/16/2022            |                        | Daily % Change |       | Weekly % Change |       |        |
|----------------|-----------|---------------|----------------------|----------------------|---------------|----------------------|----------------------|------------------------|----------------|-------|-----------------|-------|--------|
| Reuters Ticker | Maturity  | Closing Price | <b>Closing Yield</b> | <b>Closing Price</b> | Closing Yield | <b>Closing Price</b> | <b>Closing Yield</b> | <b>Closing Price C</b> | losing Yield   | Price | Yield           | Price | Yield  |
| LB141987968=   | 5/26/2023 | 7.25          | 855.239              | 7.25