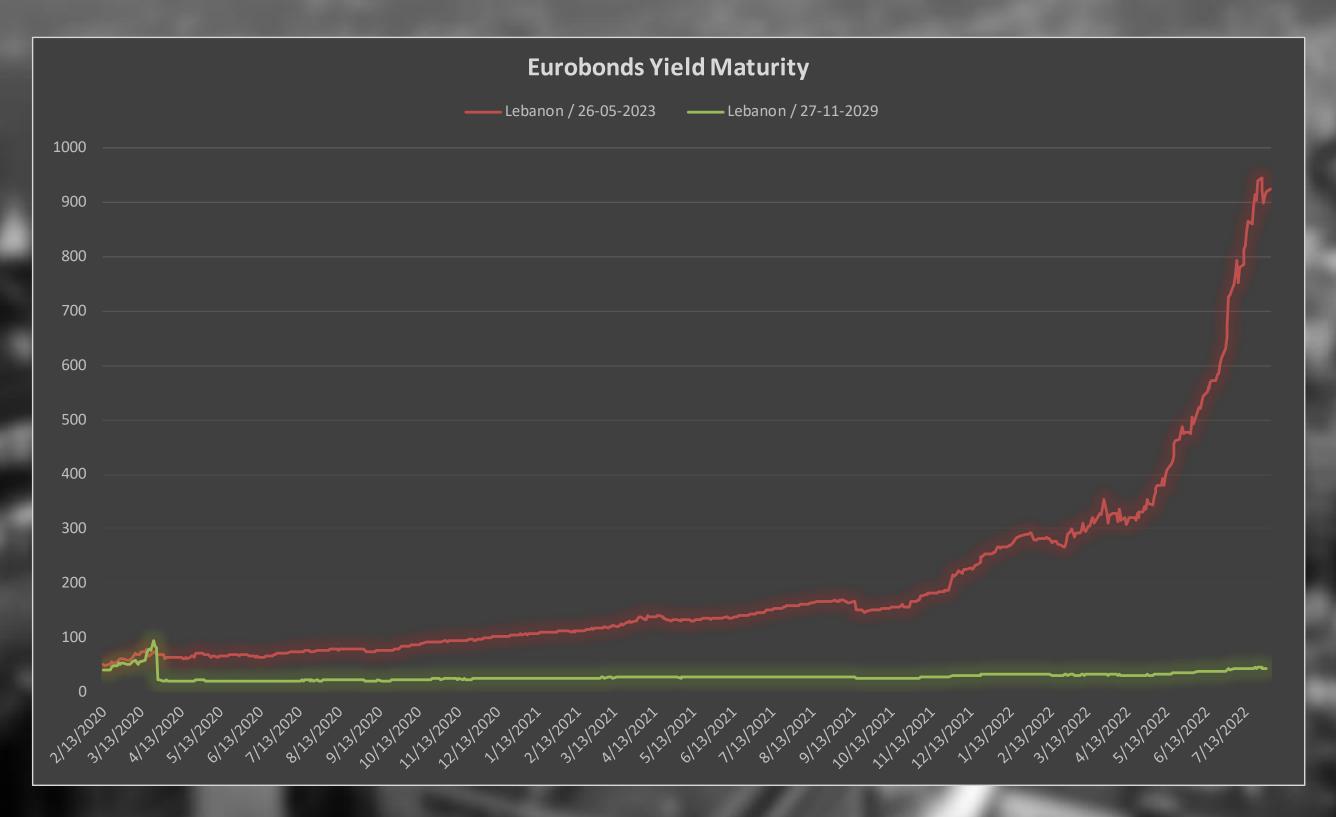

| -1.06%                                 |
| AND DESCRIPTION OF THE PERSON | THE RESERVE OF THE PERSON NAMED IN COLUMN TWO IS NOT THE PERSON NAMED IN COLUMN TWO IS NOT THE PERSON NAMED IN | AND DESCRIPTION OF THE PERSON | AND DESCRIPTION OF THE PERSON NAMED IN COLUMN TWO IS NOT THE PERSON NAMED IN COLUMN TWO IS NAMED IN COLUM | COMMENTS IN 10     |               |               | 144 14               | A STATE OF THE PARTY OF THE PAR | The second second second | Delivery of the last of the la | -      |       | of the State of th | Mary Carrier Co.                       |



#### Lebanon Eurobonds



|                |           | 7/27/2022     | 7/27/2022     |                      | 7/28/2022     |                      | 7/29/2022            |                          | 8/1/2022    |       | Daily % Change |       | Weekly % Change |  |
|----------------|-----------|---------------|---------------|----------------------|---------------|----------------------|----------------------|--------------------------|-------------|-------|----------------|-------|-----------------|--|
| Reuters Ticker | Maturity  | Closing Price | Closing Yield | <b>Closing Price</b> | Closing Yield | <b>Closing Price</b> | <b>Closing Yield</b> | <b>Closing Price Clo</b> | osing Yield | Price | Yield          | Price | Yield           |  |
| LB141987968=   | 5/26/2023 | <i>5.75</i>   | 929.136       | 6