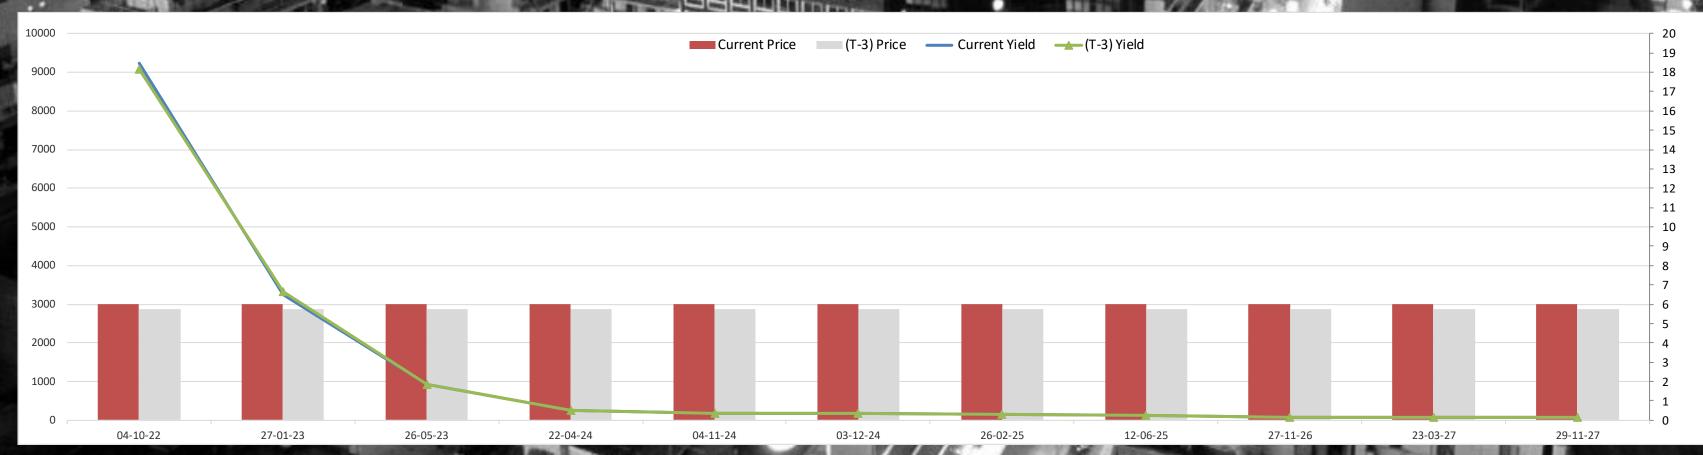

| -1.06%                                 |
| AND DESCRIPTION OF THE PERSON | THE RESERVE OF THE PERSON NAMED IN COLUMN TWO IS NOT THE PERSON NAMED IN COLUMN TWO IS NOT THE PERSON NAMED IN | AND DESCRIPTION OF THE PERSON | AND DESCRIPTION OF THE PERSON NAMED IN COLUMN TWO IS NOT THE PERSON NAMED IN COLUMN TWO IS NAMED IN COLUM | COMMENTS IN 10     |               |               | 144 14               | A STATE OF THE PARTY OF THE PAR | The second second second | Delivery of the last of the la | -      |       | of the State of th | Mary Carrier Co.                       |



#### Lebanon Eurobonds



|                |           | 7/27/2022     | 7/27/2022     |                      | 7/28/2022     |                      | 7/29/2022            |                          | 8/1/2022    |       | Daily % Change |       | Weekly % Change |  |
|----------------|-----------|---------------|---------------|----------------------|---------------|----------------------|----------------------|--------------------------|-------------|-------|----------------|-------|-----------------|--|
| Reuters Ticker | Maturity  | Closing Price | Closing Yield | <b>Closing Price</b> | Closing Yield | <b>Closing Price</b> | <b>Closing Yield</b> | <b>Closing Price Clo</b> | osing Yield | Price | Yield          | Price | Yield           |  |
| LB141987968=   | 5/26/2023 | <i>5.75</i>