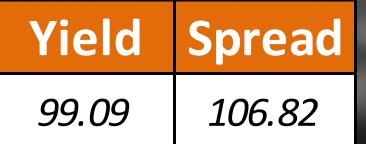

# Lebanon Eurobonds

|                       |                       |                                             |                      | the second s | and a state of the | and the second second | of the second second second | and the state of the |                      | In a Read S        | STATISTICS.        | A CONTRACTOR OF | 111             | And the second second |
|-----------------------|-----------------------|---------------------------------------------|----------------------|----------------------------------------------------------------------------------------------------------------|--------------------------------------------------------------------------------------------------------------------------------------------------------------------------------------------------------------------------------------------------------------------------------------------------------------------------------------------------------------------------------------------------------------------------------------------------------------------------------------------------------------------------------------------------------------------------------------------------------------------------------------------------------------------------------------------------------------------------------------------------------------------------------------------------------------------------------------------------------------------------------------------------------------------------------------------------------------------------------------------------------------------------------------------------------------------------------------------------------------------------------------------------------------------------------------------------------------------------------------------------------------------------------------------------------------------------------------------------------------------------------------------------------------------------------------------------------------------------------------------------------------------------------------------------------------------------------------------------------------------------------------------------------------------------------------------------------------------------------------------------------------------------------------------------------------------------------------------------------------------------------------------------------------------------------------------------------------------------------------------------------------------------------------------------------------------------------------------------------------------------------|-----------------------|-----------------------------|-----------------------------------------------------------------------------------------------------------------|----------------------|--------------------|--------------------|-----------------|-----------------|-----------------------|
| and the second second | and the second second | · · · · · · · · · · · · · · · · · · ·       | 9/12/                | 2022                                                                                                           | 9/13/2                                                                                                                                                                                                                                                                                                                                                                                                                                                                                                                                                                                                                                                                                                                                                                                                                                                                                                                                                                                                                                                                                                                                                                                                                                                                                                                                                                                                                                                                                                                                                                                                                                                                                                                                                                                                                                                                                                                                                                                                                                                                                                                         | 2022                  | 9/14/2022                   |                                                                                                                 | 9/15/2022            |                    | Daily % Change     |                 | Weekly % Change |                       |
| Reuters Ticker        | •                     | Maturity                                    | <b>Closing Price</b> | Closing Yield                                                                                                  | <b>Closing Price</b>                                                                                                                                                                                                                                                                                                                                                                                                                                                                                                                                                                                                                                                                                                                                                                                                                                                                                                                                                                                                                                                                                                                                                                                                                                                                                                                                                                                                                                                                                                                                                                                                                                                                                                                                                                                                                                                                                                                                                                                                                                                                                                           | <b>Closing Yield</b>  | <b>Closing Price</b>        | <b>Closing Yield</b>                                                                                            | <b>Closing Price</b> | Closing Yield      | Price              | Yield           | Price           | Yield                 |
| LB055923779=          | Lebanon / 04-10-2022  | Tuesday, October 4, 2022                    | 6.25                 | 27000                                                                                                          | 6.25                                                                                                                                                                                                                                                                                                                                                                                                                                                                                                                                                                                                                                                                                                                                                                                                                                                                                                                                                                                                                                                                                                                                                                                                                                                                                                                                                                                                                                                                                                                                                                                                                                                                                                                                                                                                                                                                                                                                                                                                                                                                                                                           | 28421.053             | 6.125                       | 30653.061                                                                                                       | 6                    | 37600              | -2.04%             | 22.66%          | -4.00%          | 39.26%                |
| LB085936719=          | Lebanon / 27-01-2023  | Friday, January 27, 2023                    | 6.25                 | 4060.15                                                                                                        | 6.25                                                                                                                                                                                                                                                                                                                                                                                                                                                                                                                                                                                                                                                                                                                                                                                                                                                                                                                                                                                                                                                                                                                                                                                                                                                                                                                                                                                                                                                                                                                                                                                                                                                                                                                                                                                                                                                                                                                                                                                                                                                                                                                           | 4090.909              |                             |                                                                                                                 | 6                    | 4406.25            | -2.04%             | 4.62%           | -4.00%          | 8.52%                 |
| LB141987968=          | Lebanon / 26-05-2023  | Friday, May 26, 2023                        | 6.25                 | 1249.158                                                                                                       | 6.25                                                                                                                                                                                                                                                                                                                                                                                                                                                                                                                                                                                                                                                                                                                                                                                                                                                                                                                                                                                                                                                                                                                                                                                                                                                                                                                                                                                                                                                                                                                                                                                                                                                                                                                                                                                                                                                                                                                                                                                                                                                                                                                           | 1260.637              | 6.125                       | 1293.873                                                                                                        | 6                    | 1353.982           | -2.04%             | 4.65%           | -4.00%          | 8.39%                 |
| LB139634756=          | Lebanon / 22-04-2024  | Monday, April 22, 2024                      | 6.25                 | 274.259                                                                                                        | 6.25                                                                                                                                                                                                                                                                                                                                                                                                                                                                                                                                                                                                                                                                                                                                                                                                                                                                                                                                                                                                                                                                                                                                                                                                                                                                                                                                                                                                                                                                                                                                                                                                                                                                                                                                                                                                                                                                                                                                                                                                                                                                                                                           | 274.969               | 6.125                       | 278.695                                                                                                         | 6                    | 284.013            | -2.04%             | 1.91%           | -4.00%          | 3.56%                 |
| LB131364784=          | Lebanon / 04-11-2024  | Monday, November 4, 2024                    | 6.25                 | 182.395                                                                                                        | 6.25                                                                                                                                                                                                                                                                                                                                                                                                                                                                                                                                                                                                                                                                                                                                                                                                                                                                                                                                                                                                                                                                                                                                                                                                                                                                                                                                                                                                                                                                                                                                                                                                                                                                                                                                                                                                                                                                                                                                                                                                                                                                                                                           | 182.718               | 6.125                       | 184.859                                                                                                         | 6                    | 187.725            | -2.04%             | 1.55%           | -4.00%          | 2.92%                 |
| LB047173744=          | Lebanon / 03-12-2024  | Tuesday, December 3, 2024                   | 6.25                 | 173.505                                                                                                        | 6.25                                                                                                                                                                                                                                                                                                                                                                                                                                                                                                                                                                                                                                                                                                                                                                                                                                                                                                                                                                                                                                                                                                                                                                                                                                                                                                                                                                                                                                                                                                                                                                                                                                                                                                                                                                                                                                                                                                                                                                                                                                                                                                                           | 173.797               | 6.125                       | 175.801                                                                                                         | 6                    | 178.463            | -2.04%             | 1.51%           | -4.00%          | 2.86%                 |
| LB119641756=          | Lebanon / 26-02-2025  | Wednesday, February 26, 2025                | 6.25                 | 152.183                                                                                                        | 6.25                                                                                                                                                                                                                                                                                                                                                                                                                                                                                                                                                                                                                                                                                                                                                                                                                                                                                                                                                                                                                                                                                                                                                                                                                                                                                                                                                                                                                                                                                                                                                                                                                                                                                                                                                                                                                                                                                                                                                                                                                                                                                                                           | 152.41                | 6.125                       | 154.097                                                                                                         | 6                    | 156.294            | -2.04%             | 1.43%           | -4.00%          | 2.70%                 |
| LB079315591=          | Lebanon / 12-06-2025  | Thursday, June 12, 2025                     | 6.25                 | 131.439                                                                                                        | 6.25                                                                                                                                                                                                                                                                                                                                                                                                                                                                                                                                                                                                                                                                                                                                                                                                                                                                                                                                                                                                                                                                                                                                                                                                                                                                                                                                                                                                                                                                                                                                                                                                                                                                                                                                                                                                                                                                                                                                                                                                                                                                                                                           | 131.609               | 6.125                       | 133.005                                                                                                         | 6                    | 134.785            | -2.04%             | 1.34%           | -4.00%          | 2.55%                 |
| LB070782065=          | Lebanon / 27-11-2026  | Friday, November 27, 2026                   | 6.25                 | 78.152                                                                                                         | 6.25                                                                                                                                                                                                                                                                                                                                                                                                                                                                                                                                                                                                                                                                                                                                                                                                                                                                                                                                                                                                                                                                                                                                                                                                                                                                                                                                                                                                                                                                                                                                                                                                                                                                                                                                                                                                                                                                                                                                                                                                                                                                                                                           | 78.213                | 6.125                       | 78.944                                                                                                          | 6                    | 79.817             | -2.04%             | 1.11%           | -4.00%          | 2.13%                 |
| LB158623005=          | Lebanon / 23-03-2027  | Tuesday, March 23, 2027                     | 6.25                 | 71.695                                                                                                         | 6.25                                                                                                                                                                                                                                                                                                                                                                                                                                                                                                                                                                                                                                                                                                                                                                                                                                                                                                                                                                                                                                                                                                                                                                                                                                                                                                                                                                                                                                                                                                                                                                                                                                                                                                                                                                                                                                                                                                                                                                                                                                                                                                                           | 71.746                | 6.125                       | 72.406                                                                                                          | 6                    | 73.185             | -2.04%             | 1.08%           | -4.00%          | 2.08%                 |
| LB085936689=          | Lebanon / 29-11-2027  | Monday, November 29, 2027                   | 6.25                 | 60.991                                                                                                         | 6.25                                                                                                                                                                                                                                                                                                                                                                                                                                                                                                                                                                                                                                                                                                                                                                                                                                                                                                                                                                                                                                                                                                                                                                                                                                                                                                                                                                                                                                                                                                                                                                                                                                                                                                                                                                                                                                                                                                                                                                                                                                                                                                                           | 61.028                | 6.125                       | 61.572                                                                                                          | 6                    | 62.205             | -2.04%             | 1.03%           | -4.00%          | 1.99%                 |
| LB172080332=          | Lebanon / 20-03-2028  | Monday, March 20, 2028                      | 6.25                 | 57.137                                                                                                         | 6.25                                                                                                                                                                                                                                                                                                                                                                                                                                                                                                                                                                                                                                                                                                                                                                                                                                                                                                                                                                                                                                                                                                                                                                                                                                                                                                                                                                                                                                                                                                                                                                                                                                                                                                                                                                                                                                                                                                                                                                                                                                                                                                                           | 50.722                | 6.125                       | 51.161                                                                                                          | 6                    | 51.662             | -2.04%             | 0.98%           | -4.00%          | -9.58%                |
| LB131367597=          | Lebanon / 03-11-2028  | Friday, November 3, 2028                    | 6.25                 | 50.696                                                                                                         | 6.25                                                                                                                                                                                                                                                                                                                                                                                                                                                                                                                                                                                                                                                                                                                                                                                                                                                                                                                                                                                                                                                                                                                                                                                                                                                                                                                                                                                                                                                                                                                                                                                                                                                                                                                                                                                                                                                                                                                                                                                                                                                                                                                           | 57.17                 | 6.125                       | 57.674                                                                                                          | 6                    | 58.256             | -2.04%             | 1.01%           | -4.00%          | 14.91%                |
| LB141987976=          | Lebanon / 25-05-2029  | Friday, May 25, 2029                        | 6.25                 | 45.995                                                                                                         | 6.25                                                                                                                                                                                                                                                                                                                                                                                                                                                                                                                                                                                                                                                                                                                                                                                                                                                                                                                                                                                                                                                                                                                                                                                                                                                                                                                                                                                                                                                                                                                                                                                                                                                                                                                                                                                                                                                                                                                                                                                                                                                                                                                           | 46.016                | 6.125                       | 46.409                                                                                                          | 6                    | 46.854             | -2.04%             | 0.96%           | -4.00%          | 1.87%                 |
| LB208390864=          | Lebanon / 27-11-2029  | Tuesday, November 27, 2029                  | 6.25                 | 42.447                                                                                                         | 6.25                                                                                                                                                                                                                                                                                                                                                                                                                                                                                                                                                                                                                                                                                                                                                                                                                                                                                                                                                                                                                                                                                                                                                                                                                                                                                                                                                                                                                                                                                                                                                                                                                                                                                                                                                                                                                                                                                                                                                                                                                                                                                                                           | 42.465                | 6.125                       | 42.824                                                                                                          | 6                    | 43.227             | -2.04%             | 0.94%           | -4.00%          | 1.84%                 |
| LB119641985=          | Lebanon / 26-02-2030  | Saturday, January 0, 1900                   | 6.25                 | 40.904                                                                                                         | 6.25                                                                                                                                                                                                                                                                                                                                                                                                                                                                                                                                                                                                                                                                                                                                                                                                                                                                                                                                                                                                                                                                                                                                                                                                                                                                                                                                                                                                                                                                                                                                                                                                                                                                                                                                                                                                                                                                                                                                                                                                                                                                                                                           | 40.92                 | 6.125                       | 41.264                                                                                                          | 6                    | 41.65              | -2.04%             | 0.94%           | -4.00%          | 1.82%                 |
| LB139634772=          | Lebanon / 22-04-2031  | Tuesday, April 22, 2031                     | 6.25                 | 34.959                                                                                                         | 6.25                                                                                                                                                                                                                                                                                                                                                                                                                                                                                                                                                                                                                                                                                                                                                                                                                                                                                                                                                                                                                                                                                                                                                                                                                                                                                                                                                                                                                                                                                                                                                                                                                                                                                                                                                                                                                                                                                                                                                                                                                                                                                                                           | 34.971                | 6.125                       | 35.259                                                                                                          | 6                    | 35.579             | -2.04%             | 0.91%           | -4.00%          | 1.77%                 |
| LB172080553=          | Lebanon / 20-11-2031  | Thursday, November 20, 2031                 | 6.25                 | 32.59                                                                                                          | 6.25                                                                                                                                                                                                                                                                                                                                                                                                                                                                                                                                                                                                                                                                                                                                                                                                                                                                                                                                                                                                                                                                                                                                                                                                                                                                                                                                                                                                                                                                                                                                                                                                                                                                                                                                                                                                                                                                                                                                                                                                                                                                                                                           | 32.6                  | 6.125                       | 32.867                                                                                                          | 6                    | 33.161             | -2.04%             | 0.89%           | -4.00%          | 1.75%                 |
| LB158623048=          | Lebanon / 23-03-2032  | Tuesday, March 23, 2032                     | 6.2                  | 31.431                                                                                                         | 6.2                                                                                                                                                                                                                                                                                                                                                                                                                                                                                                                                                                                                                                                                                                                                                                                                                                                                                                                                                                                                                                                                                                                                                                                                                                                                                                                                                                                                                                                                                                                                                                                                                                                                                                                                                                                                                                                                                                                                                                                                                                                                                                                            | 31.441                | 6.17                        | 31.51                                                                                                           | 6.17                 | 31.539             | 0.00%              | 0.09%           | -0.48%          | 0.34%                 |
| LB182423823=          | Lebanon / 17-05-2033  | Tuesday, May 17, 2033                       | 6.25                 | 27.735                                                                                                         | 6.25                                                                                                                                                                                                                                                                                                                                                                                                                                                                                                                                                                                                                                                                                                                                                                                                                                                                                                                                                                                                                                                                                                                                                                                                                                                                                                                                                                                                                                                                                                                                                                                                                                                                                                                                                                                                                                                                                                                                                                                                                                                                                                                           | 27.742                | 6.125                       | 27.966                                                                                                          | 6                    | 28.21              | -2.04%             | 0.87%           | -4.00%          | 1.71%                 |
| LB182423807=          | Lebanon / 17-05-2034  | Wednesday, May 17, 2034                     | 6.25                 | 25.215                                                                                                         | 6.25                                                                                                                                                                                                                                                                                                                                                                                                                                                                                                                                                                                                                                                                                                                                                                                                                                                                                                                                                                                                                                                                                                                                                                                                                                                                                                                                                                                                                                                                                                                                                                                                                                                                                                                                                                                                                                                                                                                                                                                                                                                                                                                           | 25.222                | 6.125                       | 25.423                                                                                                          | 6                    | 25.642             | -2.04%             | 0.86%           | -4.00%          | 1.69%                 |
| LB131365462=          | Lebanon / 02-11-2035  | Friday, November 2, 2035                    | 6.25                 | 22.747                                                                                                         | 6.25                                                                                                                                                                                                                                                                                                                                                                                                                                                                                                                                                                                                                                                                                                                                                                                                                                                                                                                                                                                                                                                                                                                                                                                                                                                                                                                                                                                                                                                                                                                                                                                                                                                                                                                                                                                                                                                                                                                                                                                                                                                                                                                           | 22.271                | 6.125                       | 22.447                                                                                                          | 6                    | 22.636             | -2.04%             | 0.84%           | -4.00%          | -0.49%                |
| LB208390813=          | Lebanon / 27-07-2035  | Friday, July 27, 2035                       | 6.25                 | 22.265                                                                                                         | 6.25                                                                                                                                                                                                                                                                                                                                                                                                                                                                                                                                                                                                                                                                                                                                                                                                                                                                                                                                                                                                                                                                                                                                                                                                                                                                                                                                                                                                                                                                                                                                                                                                                                                                                                                                                                                                                                                                                                                                                                                                                                                                                                                           | 22.752                | 6.125                       | 22.933                                                                                                          | 6                    | 23.127             | -2.04%             | 0.85%           | -4.00%          | 3.87%                 |
| LB158623030=          | Lebanon / 23-03-2037  | Monday, March 23, 2037                      | 6.25                 | 20.029                                                                                                         | 6.25                                                                                                                                                                                                                                                                                                                                                                                                                                                                                                                                                                                                                                                                                                                                                                                                                                                                                                                                                                                                                                                                                                                                                                                                                                                                                                                                                                                                                                                                                                                                                                                                                                                                                                                                                                                                                                                                                                                                                                                                                                                                                                                           | 20.033                | 6.125                       | 20.19                                                                                                           | 6                    | 20.359             | -2.04%             | 0.84%           | -4.00%          | 1.65%                 |
| 1                     | Average of Prices     | & Yields                                    | 6.25                 | 1412.00                                                                                                        | 6.25                                                                                                                                                                                                                                                                                                                                                                                                                                                                                                                                                                                                                                                                                                                                                                                                                                                                                                                                                                                                                                                                                                                                                                                                                                                                                                                                                                                                                                                                                                                                                                                                                                                                                                                                                                                                                                                                                                                                                                                                                                                                                                                           |                       |                             | 1573.17                                                                                                         | 6.01                 | 1874.11            | -1.96%             | 2.24%           | -3.85%          | 4.17%                 |
| ALC: NO.              | Alter .               | No. of Concession, Name of Street, or other | CORNEL MARKING       | COMPANY IN                                                                                                     | STATE OF STREET                                                                                                                                                                                                                                                                                                                                                                                                                                                                                                                                                                                                                                                                                                                                                                                                                                                                                                                                                                                                                                                                                                                                                                                                                                                                                                                                                                                                                                                                                                                                                                                                                                                                                                                                                                                                                                                                                                                                                                                                                                                                                                                | 11254 B               |                             | and the lot                                                                                                     | A State State        | Designation of the | Contraction of the |                 | ALC: NO         | VALEABLE.             |

### Lebanon Eurobonds

|                | 9/12/2022 |               | 9/13/2022            |                      | 9/14/2022            |                      | 9/15/2022     |                        | Daily % Change |        | Weekly % Change |        |       |
|----------------|-----------|---------------|----------------------|----------------------|----------------------|----------------------|---------------|------------------------|----------------|--------|-----------------|--------|-------|
| Reuters Ticker | Maturity  | Closing Price | <b>Closing Yield</b> | <b>Closing Price</b> | <b>Closing Yield</b> | <b>Closing Price</b> | Closing Yield | <b>Closing Price</b> C | losing Yield   | Price  | Yield           | Price  | Yield |
| LB141987968=   | 5/26/2023 | 6.25          | 1249.158             | 6.25                 | 1260.637             | 6.125                | 1293.873      | 6                      | 1353.982       | -2.04% | 4.65%           | -4.00% | 8.39% |
| LB158623005=   | 3/23/2027 | 6.25          | 71.695               | 6.25                 | 71.746               | 6.125                | 72.406        | 6                      | 73.185         | -2.04% | 1.08%           | -4.00% | 2.08% |