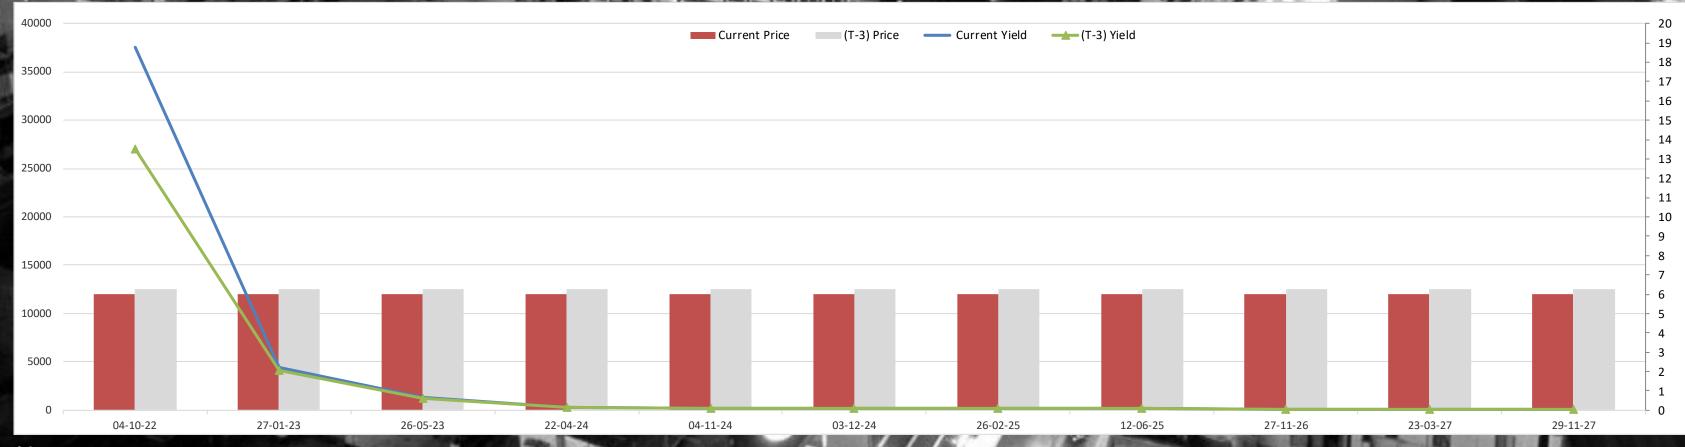

# Lebanon Eurobonds

|                       |                       |                                             |                      | the second s | and a state of the | and the second second | of the second second second | and the state of the |                      | In a Read S        | STATISTICS.        | A CONTRACTOR OF | 111             | And the second second |
|-----------------------|-----------------------|---------------------------------------------|----------------------|----------------------------------------------------------------------------------------------------------------|--------------------------------------------------------------------------------------------------------------------------------------------------------------------------------------------------------------------------------------------------------------------------------------------------------------------------------------------------------------------------------------------------------------------------------------------------------------------------------------------------------------------------------------------------------------------------------------------------------------------------------------------------------------------------------------------------------------------------------------------------------------------------------------------------------------------------------------------------------------------------------------------------------------------------------------------------------------------------------------------------------------------------------------------------------------------------------------------------------------------------------------------------------------------------------------------------------------------------------------------------------------------------------------------------------------------------------------------------------------------------------------------------------------------------------------------------------------------------------------------------------------------------------------------------------------------------------------------------------------------------------------------------------------------------------------------------------------------------------------------------------------------------------------------------------------------------------------------------------------------------------------------------------------------------------------------------------------------------------------------------------------------------------------------------------------------------------------------------------------------------------|-----------------------|-----------------------------|-----------------------------------------------------------------------------------------------------------------|----------------------|--------------------|--------------------|-----------------|-----------------|-----------------------|
| and the second second | and the second second | · · · · · · · · · · · · · · · · · · ·       | 9/12/                | 2022                                                                                                           | 9/13/2                                                                                                                                                                                                                                                                                                                                                                                                                                                                                                                                                                                                                                                                                                                                                                                                                                                                                                                                                                                                                                                                                                                                                                                                                                                                                                                                                                                                                                                                                                                                                                                                                                                                                                                                                                                                                                                                                                                                                                                                                                                                                                                         | 2022                  | 9/14/2022                   |                                                                                                                 | 9/15/2022            |                    | Daily % Change     |                 | Weekly % Change |                       |
| Reuters Ticker        | •                     | Maturity                                    | <b>Closing Price</b> | Closing Yield                                                                                                  | <b>Closing Price</b>                                                                                                                                                                                                                                                                                                                                                                                                                                                                                                                                                                                                                                                                                                                                                                                                                                                                                                                                                                                                                                                                                                                                                                                                                                                                                                                                                                                                                                                                                                                                                                                                                                                                                                                                                                                                                                                                                                                                                                                                                                                                                                           | <b>Closing Yield</b>  | <b>Closing Price</b>        | <b>Closing Yield</b>                                                                                            | <b>Closing Price</b> | Closing Yield      | Price              | Yield           | Price           | Yield                 |
| LB055923779=          | Lebanon / 04-10-2022  | Tuesday, October 4, 2022                    | 6.25                 | 27000                                                                                                          | 6.25                                                                                                                                                                                                                                                                                                                                                                                                                                                                                                                                                                                                                                                                                                                                                                                                                                                                                                                                                                                                                                                                                                                                                                                                                                                                                                                                                                                                                                                                                                                                                                                                                                                                                                                                                                                                                                                                                                                                                                                                                                                                                                                           | 28421.053             | 6.125                       | 30653.061                                                                                                       | 6                    | 37600              | -2.04%             | 22.66%          | -4.00%          | 39.26%                |
| LB085936719=          | Lebanon / 27-01-2023  | Friday, January 27, 2023                    | 6.25                 | 4060.15                                                                                                        | 6.25                                                                                                                                                                                                                                                                                                                                                                                                                                                                                                                                                                                                                                                                                                                                                                                                                                                                                                                                                                                                                                                                                                                                                                                                                                                                                                                                                                                                                                                                                                                                                                                                                                                                                                                                                                                                                                                                                                                                                                                                                                                                                                                           | 4090.909              |                             |                                                                                                                 | 6                    | 4406.25            | -2.04%             | 4.62%           | -4.00%          | 8.52%                 |
| LB141987968=          | Lebanon / 26-05-2023  | Friday, May 26, 2023                        | 6.25                 | 1249.158                                                                                                       | 6.25                                                                                                                                                                                                                                                                                                                                                                                                                                                                                                                                                                                                                                                                                                                                                                                                                                                                                                                                                                                                                                                                                                                                                                                                                                                                                                                                                                                                                                                                                                                                                                                                                                                                                                                                                                                                                                                                                                                                                                                                                                                                                                                           | 1260.637              | 6.125                       | 1293.873                                                                                                        | 6                    | 1353.982           | -2.04%             | 4.65%           | -4.00%          | 8.39%                 |
| LB139634756=          | Lebanon / 22-04-2024  | Monday, April 22, 2024                      | 6.25                 | 274.259                                                                                                        | 6.25                                                                                                                                                                                                                                                                                                                                                                                                                                                                                                                                                                                                                                                                                                                                                                                                                                                                                                                                                                                                                                                                                                                                                                                                                                                                                                                                                                                                                                                                                                                                                                                                                                                                                                                                                                                                                                                                                                                                                                                                                                                                                                                           | 274.969               | 6.125                       | 278.695                                                                                                         | 6                    | 284.013            | -2.04%             | 1.91%           | -4.00%          | 3.56%                 |
| LB131364784=          | Lebanon / 04-11-2024  | Monday, November 4, 2024                    | 6.25                 | 182.395                                                                                                        | 6.25                                                                                                                                                                                                                                                                                                                                                                                                                                                                                                                                                                                                                                                                                                                                                                                                                                                                                                                                                                                                                                                                                                                                                                                                                                                                                                                                                                                                                                                                                                                                                                                                                                                                                                                                                                                                                                                                                                                                                                                                                                                                                                                           | 182.718               | 6.125                       | 184.859                                                                                                         | 6                    | 187.725            | -2.04%             | 1.55%           | -4.00%          | 2.92%                 |
| LB047173744=          | Lebanon / 03-12-2024  | Tuesday, December 3, 2024                   | 6.25                 | 173.505                                                                                                        | 6.25                                                                                                                                                                                                                                                                                                                                                                                                                                                                                                                                                                                                                                                                                                                                                                                                                                                                                                                                                                                                                                                                                                                                                                                                                                                                                                                                                                                                                                                                                                                                                                                                                                                                                                                                                                                                                                                                                                                                                                                                                                                                                                                           | 173.797               | 6.125                       | 175.801                                                                                                         | 6                    | 178.463            | -2.04%             | 1.51%           | -4.00%          | 2.86%                 |
| LB119641756=          | Lebanon / 26-02-2025  | Wednesday, February 26, 2025                | 6.25                 | 152.183                                                                                                        | 6.25                                                                                                                                                                                                                                                                                                                                                                                                                                                                                                                                                                                                                                                                                                                                                                                                                                                                                                                                                                                                                                                                                                                                                                                                                                                                                                                                                                                                                                                                                                                                                                                                                                                                                                                                                                                                                                                                                                                                                                                                                                                                                                                           | 152.41                | 6.125                       | 154.097                                                                                                         | 6                    | 156.294            | -2.04%             | 1.43%           | -4.00%          | 2.70%                 |
| LB079315591=          | Lebanon / 12-06-2025  | Thursday, June 12, 2025                     | 6.25                 | 131.439                                                                                                        | 6.25                                                                                                                                                                                                                                                                                                                                                                                                                                                                                                                                                                                                                                                                                                                                                                                                                                                                                                                                                                                                                                                                                                                                                                                                                                                                                                                                                                                                                                                                                                                                                                                                                                                                                                                                                                                                                                                                                                                                                                                                                                                                                                                           | 131.609               | 6.125                       | 133.005                                                                                                         | 6                    | 134.785            | -2.04%             | 1.34%           | -4.00%          | 2.55%                 |
| LB070782065=          | Lebanon / 27-11-2026  | Friday, November 27, 2026                   | 6.25                 | 78.152                                                                                                         | 6.25                                                                                                                                                                                                                                                                                                                                                                                                                                                                                                                                                                                                                                                                                                                                                                                                                                                                                                                                                                                                                                                                                                                                                                                                                                                                                                                                                                                                                                                                                                                                                                                                                                                                                                                                                                                                                                                                                                                                                                                                                                                                                                                           | 78.213                | 6.125                       | 78.944                                                                                                          | 6                    | 79.817             | -2.04%             | 1.11%           | -4.00%          | 2.13%                 |
| LB158623005=          | Lebanon / 23-03-2027  | Tuesday, March 23, 2027                     | 6.25                 | 71.695                                                                                                         | 6.25                                                                                                                                                                                                                                                                                                                                                                                                                                                                                                                                                                                                                                                                                                                                                                                                                                                                                                                                                                                                                                                                                                                                                                                                                                                                                                                                                                                                                                                                                                                                                                                                                                                                                                                                                                                                                                                                                                                                                                                                                                                                                                                           | 71.746                | 6.125                       | 72.406                                                                                                          | 6                    | 73.185             | -2.04%             | 1.08%           | -4.00%          | 2.08%                 |
| LB085936689=          | Lebanon / 29-11-2027  | Monday, November 29, 2027                   | 6.25                 | 60.991                                                                                                         | 6.25                                                                                                                                                                                                                                                                                                                                                                                                                                                                                                                                                                                                                                                                                                                                                                                                                                                                                                                                                                                                                                                                                                                                                                                                                                                                                                                                                                                                                                                                                                                                                                                                                                                                                                                                                                                                                                                                                                                                                                                                                                                                                                                           | 61.028                | 6.125                       | 61.572                                                                                                          | 6                    | 62.205             | -2.04%             | 1.03%           | -4.00%          | 1.99%                 |
| LB172080332=          | Lebanon / 20-03-2028  | Monday, March 20, 2028                      | 6.25                 | 57.137                                                                                                         | 6.25                                                                                                                                                                                                                                                                                                                                                                                                                                                                                                                                                                                                                                                                                                                                                                                                                                                                                                                                                                                                                                                                                                                                                                                                                                                                                                                                                                                                                                                                                                                                                                                                                                                                                                                                                                                                                                                                                                                                                                                                                                                                                                                           | 50.722                | 6.125                       | 51.161                                                                                                          | 6                    | 51.662             | -2.04%             | 0.98%           | -4.00%          | -9.58%                |
| LB131367597=          | Lebanon / 03-11-2028  | Friday, November 3, 2028                    | 6.25                 | 50.696                                                                                                         | 6.25                                                                                                                                                                                                                                                                                                                                                                                                                                                                                                                                                                                                                                                                                                                                                                                                                                                                                                                                                                                                                                                                                                                                                                                                                                                                                                                                                                                                                                                                                                                                                                                                                                                                                                                                                                                                                                                                                                                                                                                                                                                                                                                           | 57.17                 | 6.125                       | 57.674                                                                                                          | 6                    | 58.256             | -2.04%             | 1.01%           | -4.00%          | 14.91%                |
| LB141987976=          | Lebanon / 25-05-2029  | Friday, May 25, 2029                        | 6.25                 | 45.995                                                                                                         | 6.25                                                                                                                                                                                                                                                                                                                                                                                                                                                                                                                                                                                                                                                                                                                                                                                                                                                                                                                                                                                                                                                                                                                                                                                                                                                                                                                                                                                                                                                                                                                                                                                                                                                                                                                                                                                                                                                                                                                                                                                                                                                                                                                           | 46.016                | 6.125                       | 46.409                                                                                                          | 6                    | 46.854             | -2.04%             | 0.96%           | -4.00%          | 1.87%                 |
| LB208390864=          | Lebanon / 27-11-2029  | Tuesday, November 27, 2029                  | 6.25                 | 42.447                                                                                                         | 6.25                                                                                                                                                                                                                                                                                                                                                                                                                                                                                                                                                                                                                                                                                                                                                                                                                                                                                                                                                                                                                                                                                                                                                                                                                                                                                                                                                                                                                                                                                                                                                                                                                                                                                                                                                                                                                                                                                                                                                                                                                                                                                                                           | 42.465                | 6.125                       | 42.824                                                                                                          | 6                    | 43.227             | -2.04%             | 0.94%           | -4.00%          | 1.84%                 |
| LB119641985=          | Lebanon / 26-02-2030  | Saturday, January 0, 1900                   | 6.25                 | 40.904                                                                                                         | 6.25                                                                                                                                                                                                                                                                                                                                                                                                                                                                                                                                                                                                                                                                                                                                                                                                                                                                                                                                                                                                                                                                                                                                                                                                                                                                                                                                                                                                                                                                                                                                                                                                                                                                                                                                                                                                                                                                                                                                                                                                                                                                                                                           | 40.92                 | 6.125                       | 41.264                                                                                                          | 6                    | 41.65              | -2.04%             | 0.94%           | -4.00%          | 1.82%                 |
| LB139634772=          | Lebanon / 22-04-2031  | Tuesday, April 22, 2031                     | 6.25                 | 34.959                                                                                                         | 6.25                                                                                                                                                                                                                                                                                                                                                                                                                                                                                                                                                                                                                                                                                                                                                                                                                                                                                                                                                                                                                                                                                                                                                                                                                                                                                                                                                                                                                                                                                                                                                                                                                                                                                                                                                                                                                                                                                                                                                                                                                                                                                                                           | 34.971                | 6.125                       | 35.259                                                                                                          | 6                    | 35.579             | -2.04%             | 0.91%           | -4.00%          | 1.77%                 |
| LB172080553=          | Lebanon / 20-11-2031  | Thursday, November 20, 2031                 | 6.25                 | 32.59                                                                                                          | 6.25                                                                                                                                                                                                                                                                                                                                                                                                                                                                                                                                                                                                                                                                                                                                                                                                                                                                                                                                                                                                                                                                                                                                                                                                                                                                                                                                                                                                                                                                                                                                                                                                                                                                                                                                                                                                                                                                                                                                                                                                                                                                                                                           | 32.6                  | 6.125                       | 32.867                                                                                                          | 6                    | 33.161             | -2.04%             | 0.89%           | -4.00%          | 1.75%                 |
| LB158623048=          | Lebanon / 23-03-2032  | Tuesday, March 23, 2032                     | 6.2                  | 31.431                                                                                                         | 6.2                                                                                                                                                                                                                                                                                                                                                                                                                                                                                                                                                                                                                                                                                                                                                                                                                                                                                                                                                                                                                                                                                                                                                                                                                                                                                                                                                                                                                                                                                                                                                                                                                                                                                                                                                                                                                                                                                                                                                                                                                                                                                                                            | 31.441                | 6.17                        | 31.51                                                                                                           | 6.17                 | 31.539             | 0.00%              | 0.09%           | -0.48%          | 0.34%                 |
| LB182423823=          | Lebanon / 17-05-2033  | Tuesday, May 17, 2033                       | 6.25                 | 27.735                                                                                                         | 6.25                                                                                                                                                                                                                                                                                                                                                                                                                                                                                                                                                                                                                                                                                                                                                                                                                                                                                                                                                                                                                                                                                                                                                                                                                                                                                                                                                                                                                                                                                                                                                                                                                                                                                                                                                                                                                                                                                                                                                                                                                                                                                                                           | 27.742                | 6.125                       | 27.966                                                                                                          | 6                    | 28.21              | -2.04%             | 0.87%           | -4.00%          | 1.71%                 |
| LB182423807=          | Lebanon / 17-05-2034  | Wednesday, May 17, 2034                     | 6.25                 | 25.215                                                                                                         | 6.25                                                                                                                                                                                                                                                                                                                                                                                                                                                                                                                                                                                                                                                                                                                                                                                                                                                                                                                                                                                                                                                                                                                                                                                                                                                                                                                                                                                                                                                                                                                                                                                                                                                                                                                                                                                                                                                                                                                                                                                                                                                                                                                           | 25.222                | 6.125                       | 25.423                                                                                                          | 6                    | 25.642             | -2.04%             | 0.86%           | -4.00%          | 1.69%                 |
| LB131365462=          | Lebanon / 02-11-2035  | Friday, November 2, 2035                    | 6.25                 | 22.747                                                                                                         | 6.25                                                                                                                                                                                                                                                                                                                                                                                                                                                                                                                                                                                                                                                                                                                                                                                                                                                                                                                                                                                                                                                                                                                                                                                                                                                                                                                                                                                                                                                                                                                                                                                                                                                                                                                                                                                                                                                                                                                                                                                                                                                                                                                           | 22.271                | 6.125                       | 22.447                                                                                                          | 6                    | 22.636             | -2.04%             | 0.84%           | -4.00%          | -0.49%                |
| LB208390813=          | Lebanon / 27-07-2035  | Friday, July 27, 2035                       | 6.25                 | 22.265                                                                                                         | 6.25                                                                                                                                                                                                                                                                                                                                                                                                                                                                                                                                                                                                                                                                                                                                                                                                                                                                                                                                                                                                                                                                                                                                                                                                                                                                                                                                                                                                                                                                                                                                                                                                                                                                                                                                                                                                                                                                                                                                                                                                                                                                                                                           | 22.752                | 6.125                       | 22.933                                                                                                          | 6                    | 23.127             | -2.04%             | 0.85%           | -4.00%          | 3.87%                 |
| LB158623030=          | Lebanon / 23-03-2037  | Monday, March 23, 2037                      | 6.25                 | 20.029                                                                                                         | 6.25                                                                                                                                                                                                                                                                                                                                                                                                                                                                                                                                                                                                                                                                                                                                                                                                                                                                                                                                                                                                                                                                                                                                                                                                                                                                                                                                                                                                                                                                                                                                                                                                                                                                                                                                                                                                                                                                                                                                                                                                                                                                                                                           | 20.033                | 6.125                       | 20.19                                                                                                           | 6                    | 20.359             | -2.04%             | 0.84%           | -4.00%          | 1.65%                 |
| 1                     | Average of Prices     | & Yields                                    | 6.25                 | 1412.00                                                                                                        | 6.25                                                                                                                                                                                                                                                                                                                                                                                                                                                                                                                                                                                                                                                                                                                                                                                                                                                                                                                                                                                                                                                                                                                                                                                                                                                                                                                                                                                                                                                                                                                                                                                                                                                                                                                                                                                                                                                                                                                                                                                                                                                                                                                           |                       |                             | 1573.17                                                                                                         | 6.01                 | 1874.11            | -1.96%             | 2.24%           | -3.85%          | 4.17%                 |
| ALC: NO.              | Alter .               | No. of Concession, Name of Street, or other | CORNEL MARKING       | COMPANY IN                                                                                                     | STATE OF STREET                                                                                                                                                                                                                                                                                                                                                                                                                                                                                                                                                                                                                                                                                                                                                                                                                                                                                                                                                                                                                                                                                                                                                                                                                                                                                                                                                                                                                                                                                                                                                                                                                                                                                                                                                                                                                                                                                                                                                                                                                                                                                                                | 11254 B               |                             | and the lot                                                                                                     | A State State        | Designation of the | Contraction of the |                 | ALC: NO         | VALEABLE.             |

### Lebanon Eurobonds

|                | 9/12/2022 |               | 9/13/2022            |                      | 9/14/2022            |                      | 9/15/2022     |                        | Daily % Change |        | Weekly % Change |        |       |
|----------------|-----------|---------------|----------------------|----------------------|----------------------|----------------------|---------------|------------------------|----------------|--------|-----------------|--------|-------|
| Reuters Ticker | Maturity  | Closing Price | <b>Closing Yield</b> | <b>Closing Price</b> | <b>Closing Yield</b> | <b>Closing Price</b> | Closing Yield | <b>Closing Price</b> C | losing Yield   | Price  | Yield           | Price  | Yield |
| LB141987968=   | 5/26/2023 | 6.25          | 1249.158             | 6.25                 | 1260.637             | 6.125                | 1293.873      | 6                      | 1353.982       | -2.04% | 4.65%           | -4.00% | 8.39% |
| LB158623005=   | 3/23/2027 | 6.25          | 71.695               | 6.25                 | 71.746               | 6.125                | 72.406        | 6                      | 73.185         | -2.04% | 1.08%           | -4.00% | 2.08% |