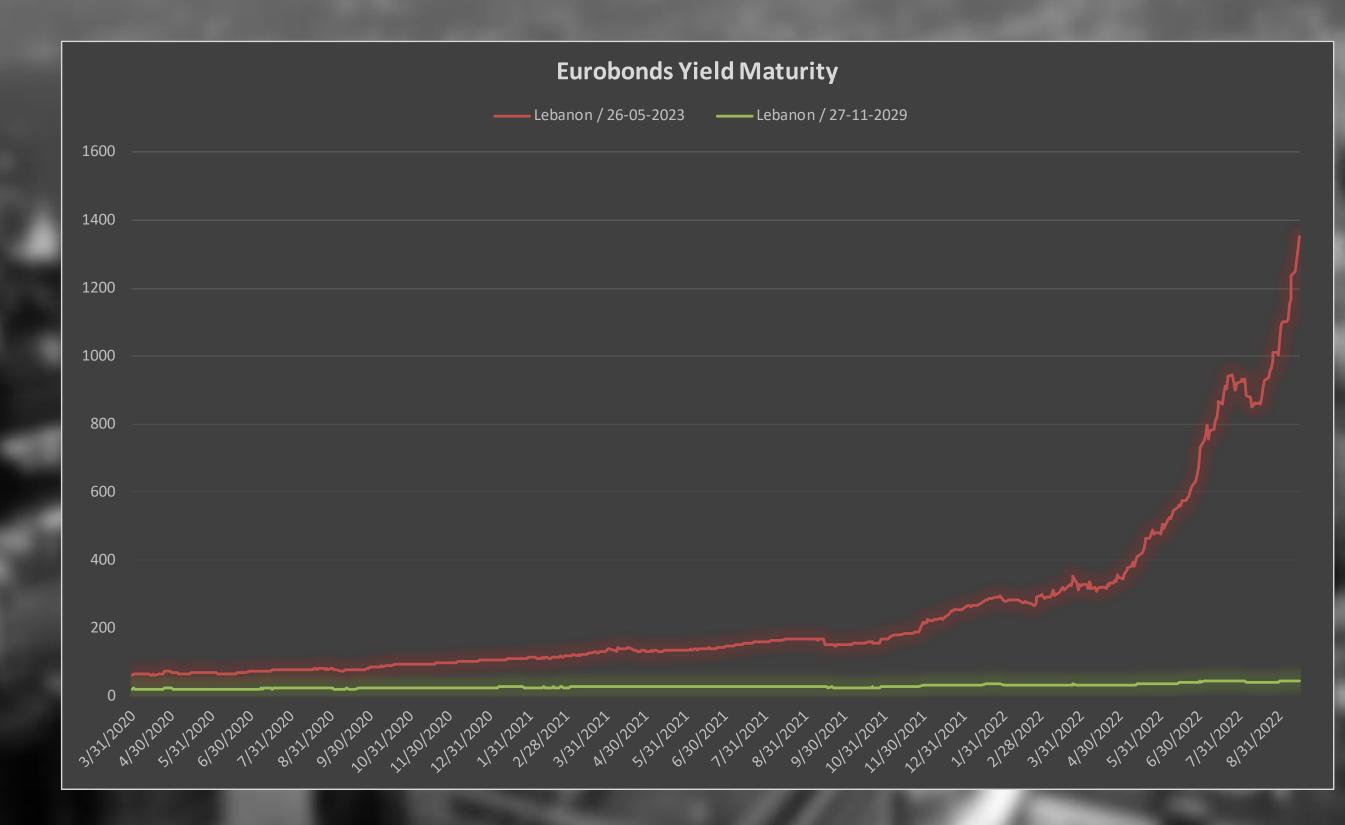

### Lebanon Eurobonds

# Lebanon Eurobonds

|                       |                       |                                             |                      | the second s | and a state of the | and the second second | of the second second second | and the state of the |                      | In a Read S        | STATISTICS.        | A CONTRACTOR OF | 111             | And the second second |
|-----------------------|-----------------------|---------------------------------------------|----------------------|----------------------------------------------------------------------------------------------------------------|--------------------------------------------------------------------------------------------------------------------------------------------------------------------------------------------------------------------------------------------------------------------------------------------------------------------------------------------------------------------------------------------------------------------------------------------------------------------------------------------------------------------------------------------------------------------------------------------------------------------------------------------------------------------------------------------------------------------------------------------------------------------------------------------------------------------------------------------------------------------------------------------------------------------------------------------------------------------------------------------------------------------------------------------------------------------------------------------------------------------------------------------------------------------------------------------------------------------------------------------------------------------------------------------------------------------------------------------------------------------------------------------------------------------------------------------------------------------------------------------------------------------------------------------------------------------------------------------------------------------------------------------------------------------------------------------------------------------------------------------------------------------------------------------------------------------------------------------------------------------------------------------------------------------------------------------------------------------------------------------------------------------------------------------------------------------------------------------------------------------------------|-----------------------|-----------------------------|-----------------------------------------------------------------------------------------------------------------|----------------------|--------------------|--------------------|-----------------|-----------------|-----------------------|
| and the second second | and the second second | · · · · · · · · · · · · · · · · · · ·       | 9/12/                | 2022                                                                                                           | 9/13/2                                                                                                                                                                                                                                                                                                                                                                                                                                                                                                                                                                                                                                                                                                                                                                                                                                                                                                                                                                                                                                                                                                                                                                                                                                                                                                                                                                                                                                                                                                                                                                                                                                                                                                                                                                                                                                                                                                                                                                                                                                                                                                                         | 2022                  | 9/14/2022                   |                                                                                                                 | 9/15/2022            |                    | Daily % Change     |                 | Weekly % Change |                       |
| Reuters Ticker        | •                     | Maturity                                    | <b>Closing Price</b> | Closing Yield                                                                                                  | <b>Closing Price</b>                                                                                                                                                                                                                                                                                                                                                                                                                                                                                                                                                                                                                                                                                                                                                                                                                                                                                                                                                                                                                                                                                                                                                                                                                                                                                                                                                                                                                                                                                                                                                                                                                                                                                                                                                                                                                                                                                                                                                                                                                                                                                                           | <b>Closing Yield</b>  | <b>Closing Price</b>        | <b>Closing Yield</b>                                                                                            | <b>Closing Price</b> | Closing Yield      | Price              | Yield           | Price           | Yield                 |
| LB055923779=          | Lebanon / 04-10-2022  | Tuesday, October 4, 2022                    | 6.25                 | 27000                                                                                                          | 6.25                                                                                                                                                                                                                                                                                                                                                                                                                                                                                                                                                                                                                                                                                                                                                                                                                                                                                                                                                                                                                                                                                                                                                                                                                                                                                                                                                                                                                                                                                                                                                                                                                                                                                                                                                                                                                                                                                                                                                                                                                                                                                                                           | 28421.053             | 6.125                       | 30653.061                                                                                                       | 6                    | 37600              | -2.04%             | 22.66%          | -4.00%          | 39.26%                |
| LB085936719=          | Lebanon / 27-01-2023  | Friday, January 27, 2023                    | 6.25                 | 4060.15                                                                                                        | 6.25                                                                                                                                                                                                                                                                                                                                                                                                                                                                                                                                                                                                                                                                                                                                                                                                                                                                                                                                                                                                                                                                                                                                                                                                                                                                                                                                                                                                                                                                                                                                                                                                                                                                                                                                                                                                                                                                                                                                                                                                                                                                                                                           | 4090.909              |                             |                                                                                                                 | 6                    | 4406.25            | -2.04%             | 4.62%           | -4.00%          | 8.52%                 |
| LB141987968=          | Lebanon / 26-05-2023  | Friday, May 26, 2023                        | 6.25                 | 1249.158                                                                                                       | 6.25                                                                                                                                                                                                                                                                                                                                                                                                                                                                                                                                                                                                                                                                                                                                                                                                                                                                                                                                                                                                                                                                                                                                                                                                                                                                                                                                                                                                                                                                                                                                                                                                                                                                                                                                                                                                                                                                                                                                                                                                                                                                                                                           | 1260.637              | 6.125                       | 1293.873                                                                                                        | 6                    | 1353.982           | -2.04%             | 4.65%           | -4.00%          | 8.39%                 |
| LB139634756=          | Lebanon / 22-04-2024  | Monday, April 22, 2024                      | 6.25                 | 274.259                                                                                                        | 6.25                                                                                                                                                                                                                                                                                                                                                                                                                                                                                                                                                                                                                                                                                                                                                                                                                                                                                                                                                                                                                                                                                                                                                                                                                                                                                                                                                                                                                                                                                                                                                                                                                                                                                                                                                                                                                                                                                                                                                                                                                                                                                                                           | 274.969               | 6.125                       | 278.695                                                                                                         | 6                    | 284.013            | -2.04%             | 1.91%           | -4.00%          | 3.56%                 |
| LB131364784=          | Lebanon / 04-11-2024  | Monday, November 4, 2024                    | 6.25                 | 182.395                                                                                                        | 6.25                                                                                                                                                                                                                                                                                                                                                                                                                                                                                                                                                                                                                                                                                                                                                                                                                                                                                                                                                                                                                                                                                                                                                                                                                                                                                                                                                                                                                                                                                                                                                                                                                                                                                                                                                                                                                                                                                                                                                                                                                                                                                                                           | 182.718               | 6.125                       | 184.859                                                                                                         | 6                    | 187.725            | -2.04%             | 1.55%           | -4.00%          | 2.92%                 |
| LB047173744=          | Lebanon / 03-12-2024  | Tuesday, December 3, 2024                   | 6.25                 | 173.505                                                                                                        | 6.25                                                                                                                                                                                                                                                                                                                                                                                                                                                                                                                                                                                                                                                                                                                                                                                                                                                                                                                                                                                                                                                                                                                                                                                                                                                                                                                                                                                                                                                                                                                                                                                                                                                                                                                                                                                                                                                                                                                                                                                                                                                                                                                           | 173.797               | 6.125                       | 175.801                                                                                                         | 6                    | 178.463            | -2.04%             | 1.51%           | -4.00%          | 2.86%                 |
| LB119641756=          | Lebanon / 26-02-2025  | Wednesday, February 26, 2025                | 6.25                 | 152.183                                                                                                        | 6.25                                                                                                                                                                                                                                                                                                                                                                                                                                                                                                                                                                                                                                                                                                                                                                                                                                                                                                                                                                                                                                                                                                                                                                                                                                                                                                                                                                                                                                                                                                                                                                                                                                                                                                                                                                                                                                                                                                                                                                                                                                                                                                                           | 152.41                | 6.125                       | 154.097                                                                                                         | 6                    | 156.294            | -2.04%             | 1.43%           | -4.00%          | 2.70%                 |
| LB079315591=          | Lebanon / 12-06-2025  | Thursday, June 12, 2025                     | 6.25                 | 131.439                                                                                                        | 6.25                                                                                                                                                                                                                                                                                                                                                                                                                                                                                                                                                                                                                                                                                                                                                                                                                                                                                                                                                                                                                                                                                                                                                                                                                                                                                                                                                                                                                                                                                                                                                                                                                                                                                                                                                                                                                                                                                                                                                                                                                                                                                                                           | 131.609               | 6.125                       | 133.005                                                                                                         | 6                    | 134.785            | -2.04%             | 1.34%           | -4.00%          | 2.55%                 |
| LB070782065=          | Lebanon / 27-11-2026  | Friday, November 27, 2026                   | 6.25                 | 78.152                                                                                                         | 6.25                                                                                                                                                                                                                                                                                                                                                                                                                                                                                                                                                                                                                                                                                                                                                                                                                                                                                                                                                                                                                                                                                                                                                                                                                                                                                                                                                                                                                                                                                                                                                                                                                                                                                                                                                                                                                                                                                                                                                                                                                                                                                                                           | 78.213                | 6.125                       | 78.944                                                                                                          | 6                    | 79.817             | -2.04%             | 1.11%           | -4.00%          | 2.13%                 |
| LB158623005=          | Lebanon / 23-03-2027  | Tuesday, March 23, 2027                     | 6.25                 | 71.695                                                                                                         | 6.25                                                                                                                                                                                                                                                                                                                                                                                                                                                                                                                                                                                                                                                                                                                                                                                                                                                                                                                                                                                                                                                                                                                                                                                                                                                                                                                                                                                                                                                                                                                                                                                                                                                                                                                                                                                                                                                                                                                                                                                                                                                                                                                           | 71.746                | 6.125                       | 72.406                                                                                                          | 6                    | 73.185             | -2.04%             | 1.08%           | -4.00%          | 2.08%                 |
| LB085936689=          | Lebanon / 29-11-2027  | Monday, November 29, 2027                   | 6.25                 | 60.991                                                                                                         | 6.25                                                                                                                                                                                                                                                                                                                                                                                                                                                                                                                                                                                                                                                                                                                                                                                                                                                                                                                                                                                                                                                                                                                                                                                                                                                                                                                                                                                                                                                                                                                                                                                                                                                                                                                                                                                                                                                                                                                                                                                                                                                                                                                           | 61.028                | 6.125                       | 61.572                                                                                                          | 6                    | 62.205             | -2.04%             | 1.03%           | -4.00%          | 1.99%                 |
| LB172080332=          | Lebanon / 20-03-2028  | Monday, March 20, 2028                      | 6.25                 | 57.137                                                                                                         | 6.25                                                                                                                                                                                                                                                                                                                                                                                                                                                                                                                                                                                                                                                                                                                                                                                                                                                                                                                                                                                                                                                                                                                                                                                                                                                                                                                                                                                                                                                                                                                                                                                                                                                                                                                                                                                                                                                                                                                                                                                                                                                                                                                           | 50.722                | 6.125                       | 51.161                                                                                                          | 6                    | 51.662             | -2.04%             | 0.98%           | -4.00%          | -9.58%                |
| LB131367597=          | Lebanon / 03-11-2028  | Friday, November 3, 2028                    | 6.25                 | 50.696                                                                                                         | 6.25                                                                                                                                                                                                                                                                                                                                                                                                                                                                                                                                                                                                                                                                                                                                                                                                                                                                                                                                                                                                                                                                                                                                                                                                                                                                                                                                                                                                                                                                                                                                                                                                                                                                                                                                                                                                                                                                                                                                                                                                                                                                                                                           | 57.17                 | 6.125                       | 57.674                                                                                                          | 6                    | 58.256             | -2.04%             | 1.01%           | -4.00%          | 14.91%                |
| LB141987976=          | Lebanon / 25-05-2029  | Friday, May 25, 2029                        | 6.25                 | 45.995                                                                                                         | 6.25                                                                                                                                                                                                                                                                                                                                                                                                                                                                                                                                                                                                                                                                                                                                                                                                                                                                                                                                                                                                                                                                                                                                                                                                                                                                                                                                                                                                                                                                                                                                                                                                                                                                                                                                                                                                                                                                                                                                                                                                                                                                                                                           | 46.016                | 6.125                       | 46.409                                                                                                          | 6                    | 46.854             | -2.04%             | 0.96%           | -4.00%          | 1.87%                 |
| LB208390864=          | Lebanon / 27-11-2029  | Tuesday, November 27, 2029                  | 6.25                 | 42.447                                                                                                         | 6.25                                                                                                                                                                                                                                                                                                                                                                                                                                                                                                                                                                                                                                                                                                                                                                                                                                                                                                                                                                                                                                                                                                                                                                                                                                                                                                                                                                                                                                                                                                                                                                                                                                                                                                                                                                                                                                                                                                                                                                                                                                                                                                                           | 42.465                | 6.125                       | 42.824                                                                                                          | 6                    | 43.227             | -2.04%             | 0.94%           | -4.00%          | 1.84%                 |
| LB119641985=          | Lebanon / 26-02-2030  | Saturday, January 0, 1900                   | 6.25                 | 40.904                                                                                                         | 6.25                                                                                                                                                                                                                                                                                                                                                                                                                                                                                                                                                                                                                                                                                                                                                                                                                                                                                                                                                                                                                                                                                                                                                                                                                                                                                                                                                                                                                                                                                                                                                                                                                                                                                                                                                                                                                                                                                                                                                                                                                                                                                                                           | 40.92                 | 6.125                       | 41.264                                                                                                          | 6                    | 41.65              | -2.04%             | 0.94%           | -4.00%          | 1.82%                 |
| LB139634772=          | Lebanon / 22-04-2031  | Tuesday, April 22, 2031                     | 6.25                 | 34.959                                                                                                         | 6.25                                                                                                                                                                                                                                                                                                                                                                                                                                                                                                                                                                                                                                                                                                                                                                                                                                                                                                                                                                                                                                                                                                                                                                                                                                                                                                                                                                                                                                                                                                                                                                                                                                                                                                                                                                                                                                                                                                                                                                                                                                                                                                                           | 34.971                | 6.125                       | 35.259                                                                                                          | 6                    | 35.579             | -2.04%             | 0.91%           | -4.00%          | 1.77%                 |
| LB172080553=          | Lebanon / 20-11-2031  | Thursday, November 20, 2031                 | 6.25                 | 32.59                                                                                                          | 6.25                                                                                                                                                                                                                                                                                                                                                                                                                                                                                                                                                                                                                                                                                                                                                                                                                                                                                                                                                                                                                                                                                                                                                                                                                                                                                                                                                                                                                                                                                                                                                                                                                                                                                                                                                                                                                                                                                                                                                                                                                                                                                                                           | 32.6                  | 6.125                       | 32.867                                                                                                          | 6                    | 33.161             | -2.04%             | 0.89%           | -4.00%          | 1.75%                 |
| LB158623048=          | Lebanon / 23-03-2032  | Tuesday, March 23, 2032                     | 6.2                  | 31.431                                                                                                         | 6.2                                                                                                                                                                                                                                                                                                                                                                                                                                                                                                                                                                                                                                                                                                                                                                                                                                                                                                                                                                                                                                                                                                                                                                                                                                                                                                                                                                                                                                                                                                                                                                                                                                                                                                                                                                                                                                                                                                                                                                                                                                                                                                                            | 31.441                | 6.17                        | 31.51                                                                                                           | 6.17                 | 31.539             | 0.00%              | 0.09%           | -0.48%          | 0.34%                 |
| LB182423823=          | Lebanon / 17-05-2033  | Tuesday, May 17, 2033                       | 6.25                 | 27.735                                                                                                         | 6.25                                                                                                                                                                                                                                                                                                                                                                                                                                                                                                                                                                                                                                                                                                                                                                                                                                                                                                                                                                                                                                                                                                                                                                                                                                                                                                                                                                                                                                                                                                                                                                                                                                                                                                                                                                                                                                                                                                                                                                                                                                                                                                                           | 27.742                | 6.125                       | 27.966                                                                                                          | 6                    | 28.21              | -2.04%             | 0.87%           | -4.00%          | 1.71%                 |
| LB182423807=          | Lebanon / 17-05-2034  | Wednesday, May 17, 2034                     | 6.25                 | 25.215                                                                                                         | 6.25                                                                                                                                                                                                                                                                                                                                                                                                                                                                                                                                                                                                                                                                                                                                                                                                                                                                                                                                                                                                                                                                                                                                                                                                                                                                                                                                                                                                                                                                                                                                                                                                                                                                                                                                                                                                                                                                                                                                                                                                                                                                                                                           | 25.222                | 6.125                       | 25.423                                                                                                          | 6                    | 25.642             | -2.04%             | 0.86%           | -4.00%          | 1.69%                 |
| LB131365462=          | Lebanon / 02-11-2035  | Friday, November 2, 2035                    | 6.25                 | 22.747                                                                                                         | 6.25                                                                                                                                                                                                                                                                                                                                                                                                                                                                                                                                                                                                                                                                                                                                                                                                                                                                                                                                                                                                                                                                                                                                                                                                                                                                                                                                                                                                                                                                                                                                                                                                                                                                                                                                                                                                                                                                                                                                                                                                                                                                                                                           | 22.271                | 6.125                       | 22.447                                                                                                          | 6                    | 22.636             | -2.04%             | 0.84%           | -4.00%          | -0.49%                |
| LB208390813=          | Lebanon / 27-07-2035  | Friday, July 27, 2035                       | 6.25                 | 22.265                                                                                                         | 6.25                                                                                                                                                                                                                                                                                                                                                                                                                                                                                                                                                                                                                                                                                                                                                                                                                                                                                                                                                                                                                                                                                                                                                                                                                                                                                                                                                                                                                                                                                                                                                                                                                                                                                                                                                                                                                                                                                                                                                                                                                                                                                                                           | 22.752                | 6.125                       | 22.933                                                                                                          | 6                    | 23.127             | -2.04%             | 0.85%           | -4.00%          | 3.87%                 |
| LB158623030=          | Lebanon / 23-03-2037  | Monday, March 23, 2037                      | 6.25                 | 20.029                                                                                                         | 6.25                                                                                                                                                                                                                                                                                                                                                                                                                                                                                                                                                                                                                                                                                                                                                                                                                                                                                                                                                                                                                                                                                                                                                                                                                                                                                                                                                                                                                                                                                                                                                                                                                                                                                                                                                                                                                                                                                                                                                                                                                                                                                                                           | 20.033                | 6.125                       | 20.19                                                                                                           | 6                    | 20.359             | -2.04%             | 0.84%           | -4.00%          | 1.65%                 |
| 1                     | Average of Prices     | & Yields                                    | 6.25                 | 1412.00                                                                                                        | 6.25                                                                                                                                                                                                                                                                                                                                                                                                                                                                                                                                                                                                                                                                                                                                                                                                                                                                                                                                                                                                                                                                                                                                                                                                                                                                                                                                                                                                                                                                                                                                                                                                                                                                                                                                                                                                                                                                                                                                                                                                                                                                                                                           |                       |                             | 1573.17                                                                                                         | 6.01                 | 1874.11            | -1.96%             | 2.24%           | -3.85%          | 4.17%                 |
| ALC: NO.              | Alter .               | No. of Concession, Name of Street, or other | CORNEL MARKING       | COMPANY IN                                                                                                     | STATE OF STREET                                                                                                                                                                                                                                                                                                                                                                                                                                                                                                                                                                                                                                                                                                                                                                                                                                                                                                                                                                                                                                                                                                                                                                                                                                                                                                                                                                                                                                                                                                                                                                                                                                                                                                                                                                                                                                                                                                                                                                                                                                                                                                                | 11254 B               |                             | and the lot                                                                                                     | A State State        | Designation of the | Contraction of the |                 | ALC: NO         | VALEABLE.             |