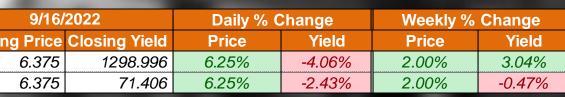

| 9/15/                |                      |                      |        |
|-----------------------|-----------|---------------|----------------------|----------------------|----------------------|----------------------|----------------------|--------|
| <b>Reuters Ticker</b> | Maturity  | Closing Price | <b>Closing Yield</b> | <b>Closing Price</b> | <b>Closing Yield</b> | <b>Closing Price</b> | <b>Closing Yield</b> | Closin |
| LB141987968=          | 5/26/2023 | 6.25          | 1260.637             | 6.125                | 1293.873             | 6                    | 1353.982             |        |
| LB158623005=          | 3/23/2027 | 6.25          | 71.746               | 6.125                | 72.406               | 6                    | 73.185               |        |



### Lebanese Private Sector Eurobonds

### Lebanese Private Sector Eurobonds Price Bank Audi S.A.L/16-10-2023 42.75



# Historic Credit Rating

| Issuer Name                      | Rating Date | Sector                | Subsector                         | Rating Source                                | Rating Scope | Rating | <b>Rating Direction</b> | Previous Rating |
|----------------------------------|-------------|-----------------------|-----------------------------------|----------------------------------------------|--------------|--------|-------------------------|-----------------|
| Lebanon, Republic of (Government | 27-Jul-20   | Public Administration | Executive, Legislative, and Other | Genera Moody's Long-term Issuer Rating       | Domestic     | С      | Downgrade