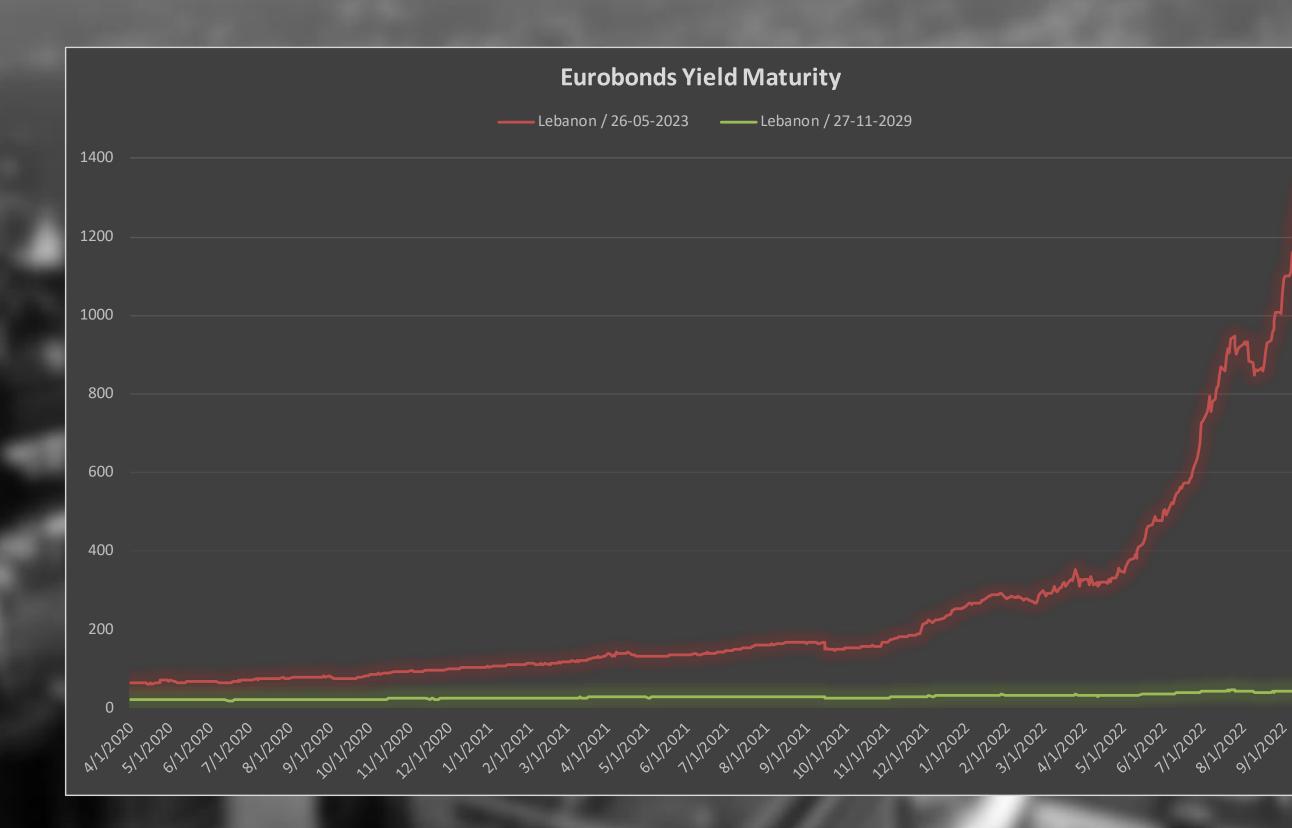

| or Association of the        | Contract of the | 4 1    | AL     | ANT-VAL-              |



...T

1

### Lebanon Eurobonds



|                       |           | 9/13/2022     | 9/14/                | /2022                | 9/15/                |                      |                      |        |
|-----------------------|-----------|---------------|----------------------|----------------------|----------------------|----------------------|----------------------|--------|
| <b>Reuters Ticker</b> | Maturity  | Closing Price | <b>Closing Yield</b> | <b>Closing Price</b> | <b>Closing Yield</b> | <b>Closing Price</b> | <b>Closing Yield</b> | Closin |
| LB141987968=          | 5/26/2023 | 6.25          | 1260.637             | 6.125                | 1293.873             | 6                    | 1353.982             |        |
| LB158623005=          | 3/23/2027 | 6.25          | 71.746               | 6.125