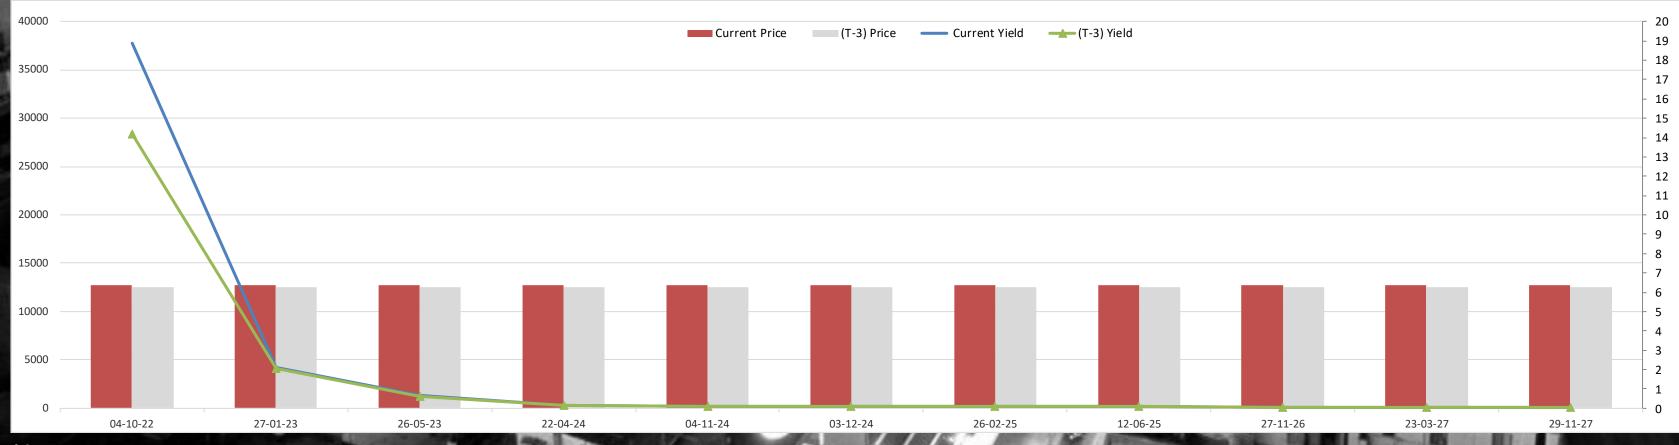

| or Association of the        | Contract of the | 4 1    | AL     | ANT-VAL-              |



...T

1

### Lebanon Eurobonds



|                       |           | 9/13/2022     | 9/14/                | /2022                | 9/15/                |                      |                      |        |
|-----------------------|-----------|---------------|----------------------|----------------------|----------------------|----------------------|----------------------|--------|
| <b>Reuters Ticker</b> | Maturity  | Closing Price | <b>Closing Yield</b> | <b>Closing Price</b> | <b>Closing Yield</b> | <b>Closing Price</b> | <b>Closing Yield</b> | Closin |
| LB141987968=          | 5/26/2023 | 6.25          | 1260.637             | 6.125                | 1293.873             | 6                    | 1353.982             |        |
| LB158623005=          | 3/23/2027 | 6.25