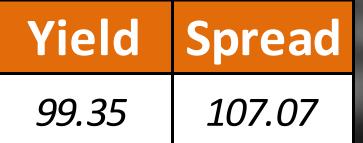

----|---------------|----------------------|----------------------|----------------------|----------------------|----------------------|--------|
| <b>Reuters Ticker</b> | Maturity  | Closing Price | <b>Closing Yield</b> | <b>Closing Price</b> | <b>Closing Yield</b> | <b>Closing Price</b> | <b>Closing Yield</b> | Closin |
| LB141987968=          | 5/26/2023 | 6.25          | 1260.637             | 6.125                | 1293.873             | 6                    | 1353.982             |        |
| LB158623005=          | 3/23/2027 | 6.25          | 71.746               | 6.125                | 72.406               | 6                    | 73.185               |        |



### Lebanese Private Sector Eurobonds

### Lebanese Private Sector Eurobonds Price Bank Audi S.A.L/16-10-2023 42.75



# Historic Credit Rating

| Issuer Name                      | Rating Date | Sector                | Subsector                         | Rating Source                                | Rating Scope | Rating | <b>Rating Direction</b> | Previous Rating |
|----------------------------------|-------------|-----------------------|-----------------------------------|----------------------------------------------|--------------|--------|-------------------------|-----------------|
| Lebanon, Republic of (Government | 27-Jul-20   | Public Administration | Executive, Legislative, and Other | Genera Moody's Long-term Issuer Rating       | Domestic     | С      | Downgrade               | Са              |
| Lebanon, Republic of (Government | 27-Jul-20   | Public Administration | Executive, Legislat