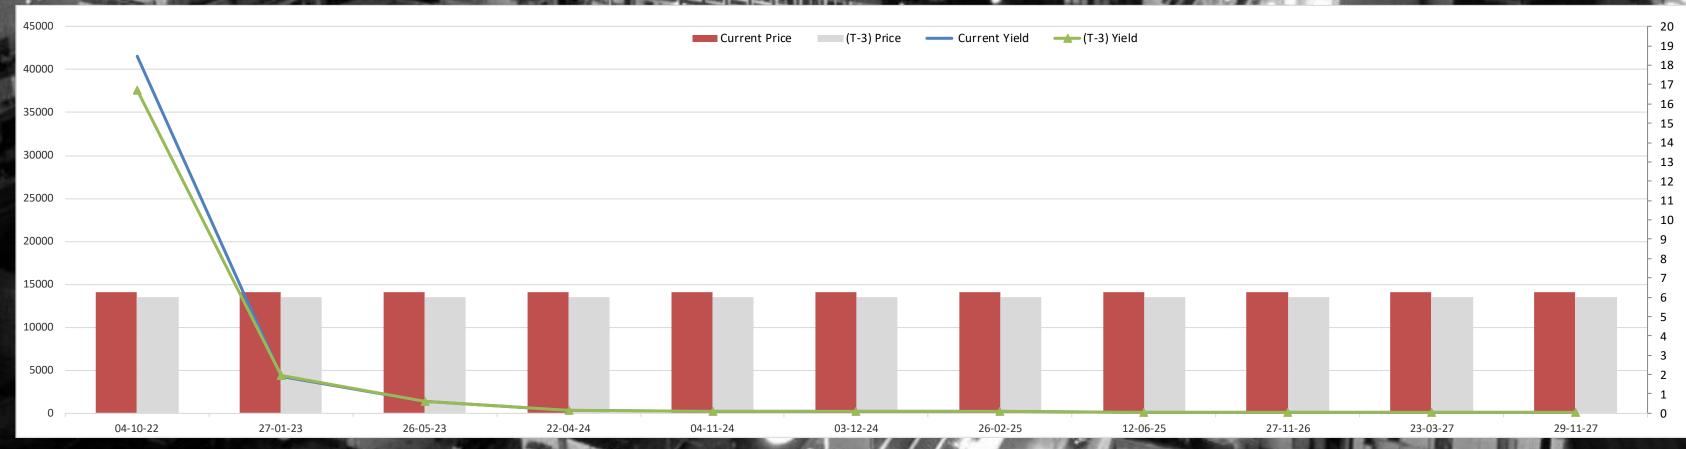

# Lebanon Eurobonds

|                |                          |                                       |                      |               |                      |                      |                      |                      |                      |                      | and the second se |       |                 |           |
|----------------|--------------------------|---------------------------------------|----------------------|---------------|----------------------|----------------------|----------------------|----------------------|----------------------|----------------------|-----------------------------------------------------------------------------------------------------------------------------------------------------------------------------------------------------------------------------------------------------------------------------------------------------------------------------------------------------------------------------------------------------------------------------------------------------------------------------------------------------------------------------------------------------------------------------------------------------------------------------------------------------------------------------------------------------|-------|-----------------|-----------|
|                | and the second states of | · · · · · · · · · · · · · · · · · · · | 9/15/2022            |               | 9/16/2022            |                      | 9/19/2022            |                      | 9/20/2022            |                      | Daily % Change                                                                                                                                                                                                                                                                                                                                                                                                                                                                                                                                                                                                                                                                                      |       | Weekly % Change |           |
| Reuters Ticker |                          | Maturity                              | <b>Closing Price</b> | Closing Yield | <b>Closing Price</b> | <b>Closing Yield</b> | <b>Closing Price</b> | <b>Closing Yield</b> | <b>Closing Price</b> | Closing Yield        | Price                                                                                                                                                                                                                                                                                                                                                                                                                                                                                                                                                                                                                                                                                               | Yield | Price           | Yield     |
| LB055923779=   | Lebanon / 04-10-2022     | Tuesday, October 4, 2022              | 6                    | 37600         | 6.375                | 37764.707            | 6.5                  | 39834.32             | 6.25                 | 41538.461            | -3.85%                                                                                                                                                                                                                                                                                                                                                                                                                                                                                                                                                                                                                                                                                              | 4.28% | 4.17%           | 10.47%    |
| LB085936719=   | Lebanon / 27-01-2023     | Friday, January 27, 2023              | 6                    | 4406.25       | 6.375                | 4163.039             | 6.5                  | 4109.89              | 6.25                 | 4285.714             | -3.85%                                                                                                                                                                                                                                                                                                                                                                                                                                                                                                                                                                                                                                                                                              | 4.28% | 4.17%           | -2.74%    |
| LB141987968=   | Lebanon / 26-05-2023     | Friday, May 26, 2023                  | 6                    | 1353.982      | 6.375                | 1298.996             | 6.5                  | 1289.962             | 6.25                 | 1333.521             | -3.85%                                                                                                                                                                                                                                                                                                                                                                                                                                                                                                                                                                                                                                                                                              | 3.38% | 4.17%           | -1.51%    |
| LB139634756=   | Lebanon / 22-04-2024     | Monday, April 22, 2024                | 6                    | 284.013       | 6.375                | 275.601              | 6.5                  | 273.416              | 6.25                 | 279.306              | -3.85%                                                                                                                                                                                                                                                                                                                                                                                                                                                                                                                                                                                                                                                                                              | 2.15% | 4.17%           | -1.66%    |
| LB131364784=   | Lebanon / 04-11-2024     | Monday, November 4, 2024              | 6                    | 187.725       | 6.375                | 182.558              | 6.5                  | 181.133              | 6.25                 | 184.676              | -3.85%                                                                                                                                                                                                                                                                                                                                                                                                                                                                                                                                                                                                                                                                                              | 1.96% | 4.17%           | -1.62%    |
| LB047173744=   | Lebanon / 03-12-2024     | Tuesday, December 3, 2024             | 6                    | 178.463       | 6.375                | 173.591              | 6.5                  | 172.24               | 6.25                 | 175.572              | -3.85%                                                                                                                                                                                                                                                                                                                                                                                                                                                                                                                                                                                                                                                                                              | 1.93% | 4.17%           | -1.62%    |
| LB119641756=   | Lebanon / 26-02-2025     | Wednesday, February 26, 2025          | 6                    | 156.294       | 6.375                | 152.115              | 6.5                  | 150.938              | 6.25                 | 153.781              | -3.85%                                                                                                                                                                                                                                                                                                                                                                                                                                                                                                                                                                                                                                                                                              | 1.88% | 4.17%           | -1.61%    |
| LB079315591=   | Lebanon / 12-06-2025     | Thursday, June 12, 2025               | 6                    | 134.785       | 6.375                | 131.259              | 6.5                  | 130.251              | 6.25                 | 132.636              | -3.85%                                                                                                                                                                                                                                                                                                                                                                                                                                                                                                                                                                                                                                                                                              | 1.83% | 4.17%           | -1.59%    |
| LB070782065=   | Lebanon / 27-11-2026     | Friday, November 27, 2026             | 6                    | 79.817        | 6.375                | 77.86                | 6.5                  | 77.276               | 6.25                 | 78.579               | -3.85%                                                                                                                                                                                                                                                                                                                                                                                                                                                                                                                                                                                                                                                                                              | 1.69% | 4.17%           | -1.55%    |
| LB158623005=   | Lebanon / 23-03-2027     | Tuesday, March 23, 2027               | 6                    | 73.185        | 6.375                | 71.406               | 6.5                  | 70.873               | 6.25                 | 72.055               | -3.85%                                                                                                                                                                                                                                                                                                                                                                                                                                                                                                                                                                                                                                                                                              | 1.67% | 4.17%           | -1.54%    |
| LB085936689=   | Lebanon / 29-11-2027     | Monday, November 29, 2027             | 6                    | 62.205        | 6.375                | 60.716               | 6.5                  | 60.266               | 6.25                 | 61.251               | -3.85%                                                                                                                                                                                                                                                                                                                                                                                                                                                                                                                                                                                                                                                                                              | 1.63% | 4.17%           | -1.53%    |
| LB172080332=   | Lebanon / 20-03-2028     | Monday, March 20, 2028                | 6                    | 51.662        | 6.375                | 50.445               | 6.5                  | 50.073               | 6.25                 | 50.876               | -3.85%                                                                                                                                                                                                                                                                                                                                                                                                                                                                                                                                                                                                                                                                                              | 1.60% | 4.17%           | -1.52%    |
| LB131367597=   | Lebanon / 03-11-2028     | Friday, November 3, 2028              | 6                    | 58.256        | 6.375                | 56.87                | 6.5                  | 56.449               | 6.25                 | 57.366               | -3.85%                                                                                                                                                                                                                                                                                                                                                                                                                                                                                                                                                                                                                                                                                              | 1.62% | 4.17%           | -1.53%    |
| LB141987976=   | Lebanon / 25-05-2029     | Friday, May 25, 2029                  | 6                    | 46.854        | 6.375                | 45.758               | 6.5                  | 45.422               | 6.25                 | 46.144               | -3.85%                                                                                                                                                                                                                                                                                                                                                                                                                                                                                                                                                                                                                                                                                              | 1.59% | 4.17%           | -1.52%    |
| LB208390864=   | Lebanon / 27-11-2029     | Tuesday, November 27, 2029            | 6                    | 43.227        | 6.375                | 42.222               | 6.5                  | 41.912               | 6.25                 | 42.574               | -3.85%                                                                                                                                                                                                                                                                                                                                                                                                                                                                                                                                                                                                                                                                                              | 1.58% | 4.17%           | -1.51%    |
| LB119641985=   | Lebanon / 26-02-2030     | Saturday, January 0, 1900             | 6                    | 41.65         | 6.375                | 40.683               | 6.5                  | 40.386               | 6.25                 | 41.021               | -3.85%                                                                                                                                                                                                                                                                                                                                                                                                                                                                                                                                                                                                                                                                                              | 1.57% | 4.17%           | -1.51%    |
| LB139634772=   | Lebanon / 22-04-2031     | Tuesday, April 22, 2031               | 6                    | 35.579        | 6.375                | 34.762               | 6.5                  | 34.508               | 6.25                 | 35.045               | -3.85%                                                                                                                                                                                                                                                                                                                                                                                                                                                                                                                                                                                                                                                                                              | 1.56% | 4.17%           | -1.50%    |
| LB172080553=   | Lebanon / 20-11-2031     | Thursday, November 20, 2031           | 6                    | 33.161        | 6.375                | 32.402               | 6.5                  | 32.167               | 6.25                 | 32.664               | -3.85%                                                                                                                                                                                                                                                                                                                                                                                                                                                                                                                                                                                                                                                                                              | 1.55% | 4.17%           | -1.50%    |
| LB158623048=   | Lebanon / 23-03-2032     | Tuesday, March 23, 2032               | 6.17                 | 31.539        | 6.187                | 31.516               | 6.267                | 31.369               | 6.227                | 31.457               | -0.64%                                                                                                                                                                                                                                                                                                                                                                                                                                                                                                                                                                                                                                                                                              | 0.28% | 0.92%           | -0.26%    |
| LB182423823=   | Lebanon / 17-05-2033     | Tuesday, May 17, 2033                 | 6                    | 28.21         | 6.375                | 27.569               | 6.5                  | 27.37                | 6.25                 | 27.789               | -3.85%                                                                                                                                                                                                                                                                                                                                                                                                                                                                                                                                                                                                                                                                                              | 1.53% | 4.17%           | -1.49%    |
| LB182423807=   | Lebanon / 17-05-2034     | Wednesday, May 17, 2034               | 6                    | 25.642        | 6.375                | 25.063               | 6.5                  | 24.882               | 6.25                 | 25.26                | -3.85%                                                                                                                                                                                                                                                                                                                                                                                                                                                                                                                                                                                                                                                                                              | 1.52% | 4.17%           | -1.49%    |
| LB131365462=   | Lebanon / 02-11-2035     | Friday, November 2, 2035              | 6                    | 22.636        | 6.375                | 22.128               | 6.5                  | 21.968               | 6.25                 | 22.3                 | -3.85%                                                                                                                                                                                                                                                                                                                                                                                                                                                                                                                                                                                                                                                                                              | 1.51% | 4.17%           | -1.48%    |
| LB208390813=   | Lebanon / 27-07-2035     | Friday, July 27, 2035                 | 6                    | 23.127        | 6.375                | 22.607               | 6.5                  | 22.444               | 6.25                 | 22.783               | -3.85%                                                                                                                                                                                                                                                                                                                                                                                                                                                                                                                                                                                                                                                                                              | 1.51% | 4.17%           | -1.49%    |
| LB158623030=   | Lebanon / 23-03-2037     | Monday, March 23, 2037                | 6                    | 20.359        | 6.375                | 19.903               | 6.5                  | 19.76                | 6.25                 | 20.057               | -3.85%                                                                                                                                                                                                                                                                                                                                                                                                                                                                                                                                                                                                                                                                                              | 1.50% | 4.17%           | -1.48%    |
|                | Average of Prices        | & Yields                              | 6.01                 | 1874.11       | 6.37                 |                      | 6.49                 | 1949.97              | 6.25                 | 2031.29              | -3.71%                                                                                                                                                                                                                                                                                                                                                                                                                                                                                                                                                                                                                                                                                              | 1.90% | 4.03%           | -1.03%    |
| 1.1            | ALC: NOT                 |                                       | 1000                 | ALC: NO.      | STATE OF STREET      | 11214 F              | .222 65.             | and the lot          | 100057               | or the second second | Contraction in                                                                                                                                                                                                                                                                                                                                                                                                                                                                                                                                                                                                                                                                                      |       | AL              | AN EVENCE |