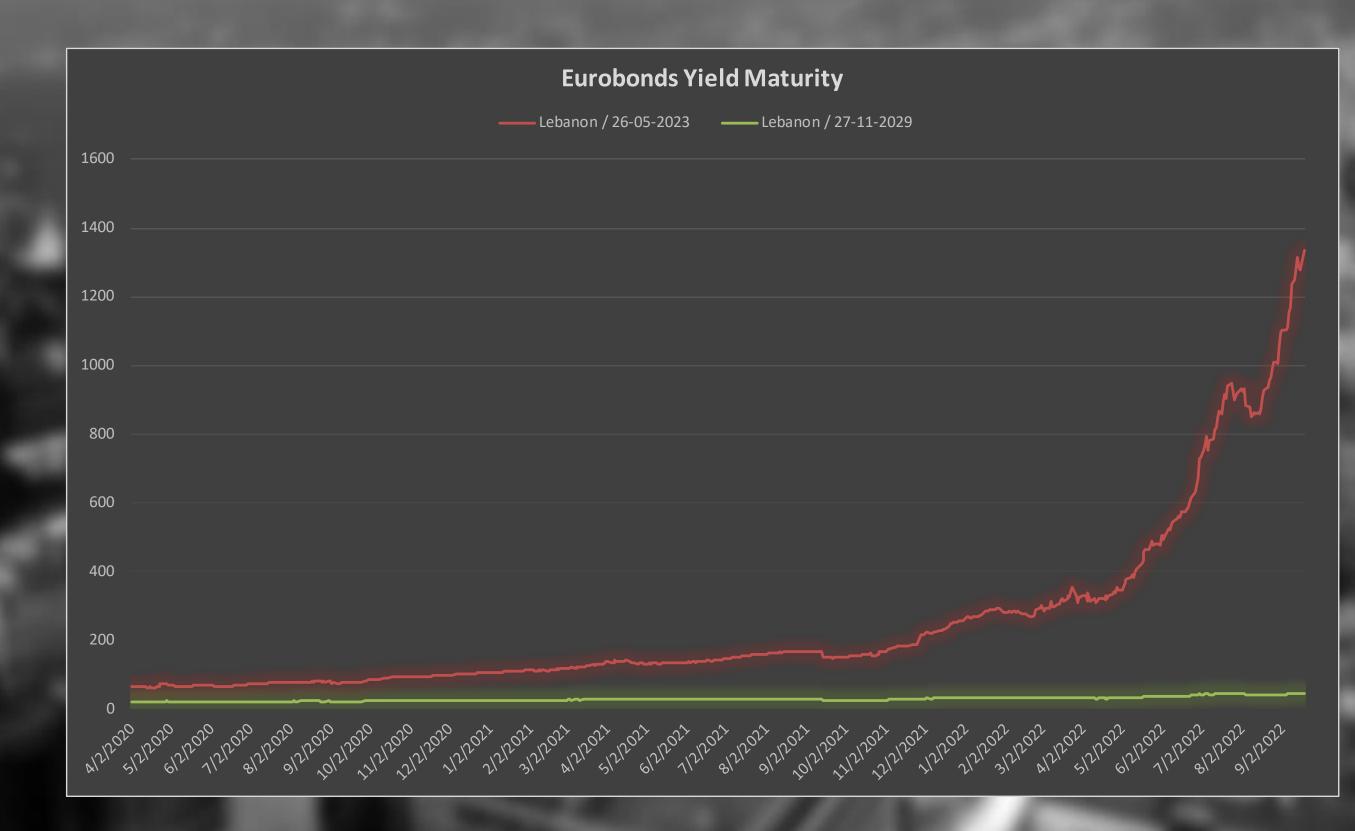

### Lebanon Eurobonds

|                       |           | 9/15/2022     |                      | 9/16/2022            |                      | 9/19/2022            |                      | 9/20/2022            |               | Daily % Change |       | Weekly % Change |        |
|-----------------------|-----------|---------------|----------------------|----------------------|----------------------|----------------------|----------------------|----------------------|---------------|----------------|-------|-----------------|--------|
| <b>Reuters Ticker</b> | Maturity  | Closing Price | <b>Closing Yield</b> | <b>Closing Price</b> | <b>Closing Yield</b> | <b>Closing Price</b> | <b>Closing Yield</b> | <b>Closing Price</b> | Closing Yield | Price          | Yield | Price           | Yield  |
| LB141987968=          | 5/26/2023 | 6             | 1353.982             | 6.375                | 1298.996             | 6.5                  | 1289.962             | 6.25                 | 1333.521      | -3.85%         | 3.38% | 4.17%           | -1.51% |
| LB158623005=          | 3/23/2027 | 6             | 73.185               | 6.375                | 71.406               | 6.5                  | 70.873               | 6.25                 | 72.055        | -3.85%         | 1.67% | 4.17%           | -1.54% |