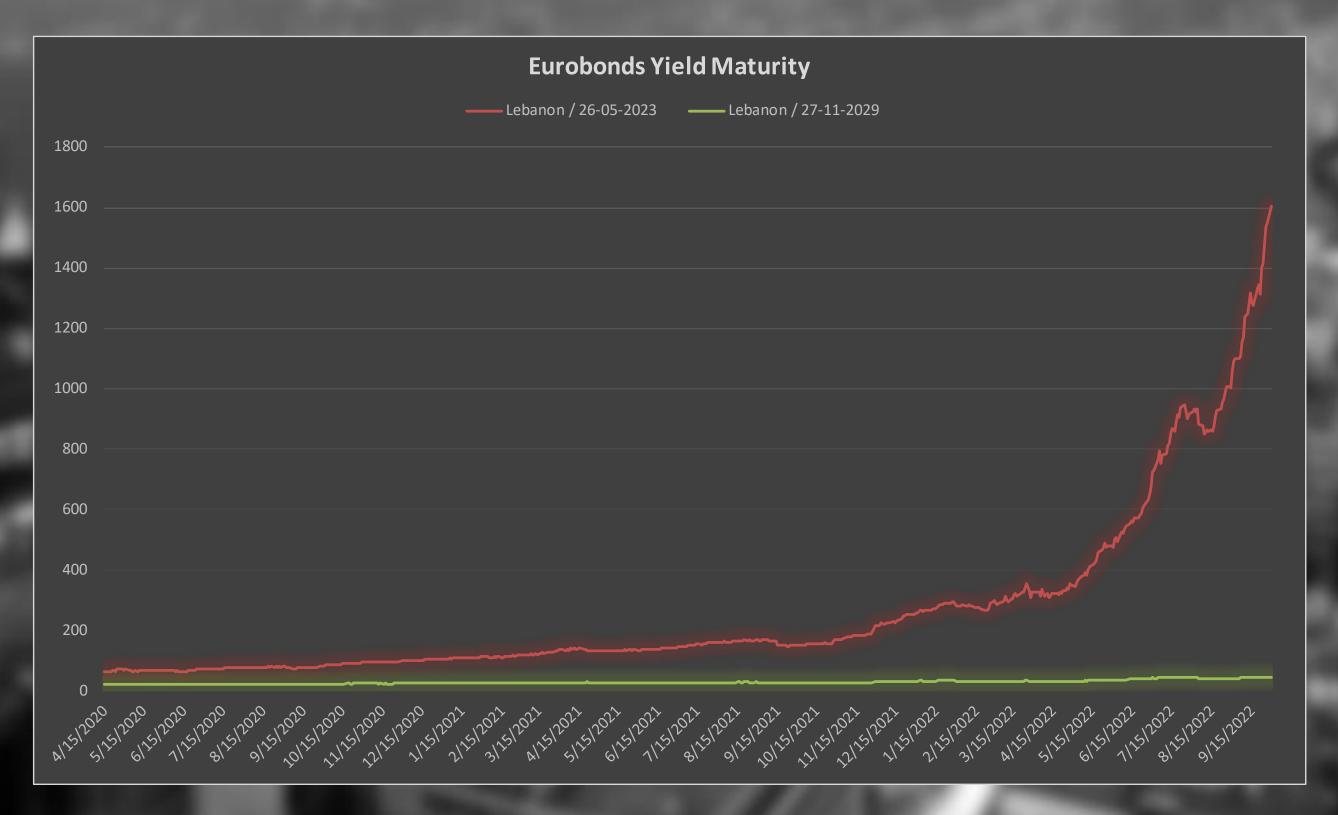

|                      | 24940.02                | 5.87                     | 24380.87                 | 2.00%          | -0.82% | 1.99%             | 16.06%         |
| 2        |                       |                      | PARTICULAR PROPERTY AND INCIDENT | THE RESERVE AND ADDRESS OF THE PARTY OF THE | COMMENTS IN          |                      | The state of the s | 160 77               | 100 mm                  | THE RESERVE AND ADDRESS. | The second second second | The second of  | -      | OF REAL PROPERTY. | I - Dent - I'm |



#### Lebanon Eurobonds



|                       |           | 9/27/2022     |               | 9/28/2022            |               | 9/29/2022            |                      | 9/30/2022              |              | Daily % Change |        | Weekly % Change |        |
|-----------------------|-----------|---------------|---------------|----------------------|---------------|----------------------|----------------------|------------------------|--------------|----------------|--------|-----------------|--------|
| <b>Reuters Ticker</b> | Maturity  | Closing Price | Closing Yield | <b>Closing Price</b> | Closing Yield | <b>Closing Price</b> | <b>Closing Yield</b> | <b>Closing Price C</b> | losing Yield | Price          | Yield  | Price           | Yield  |
| LB141987968=          | 5/26/2023 | <i>5.75</i>   |