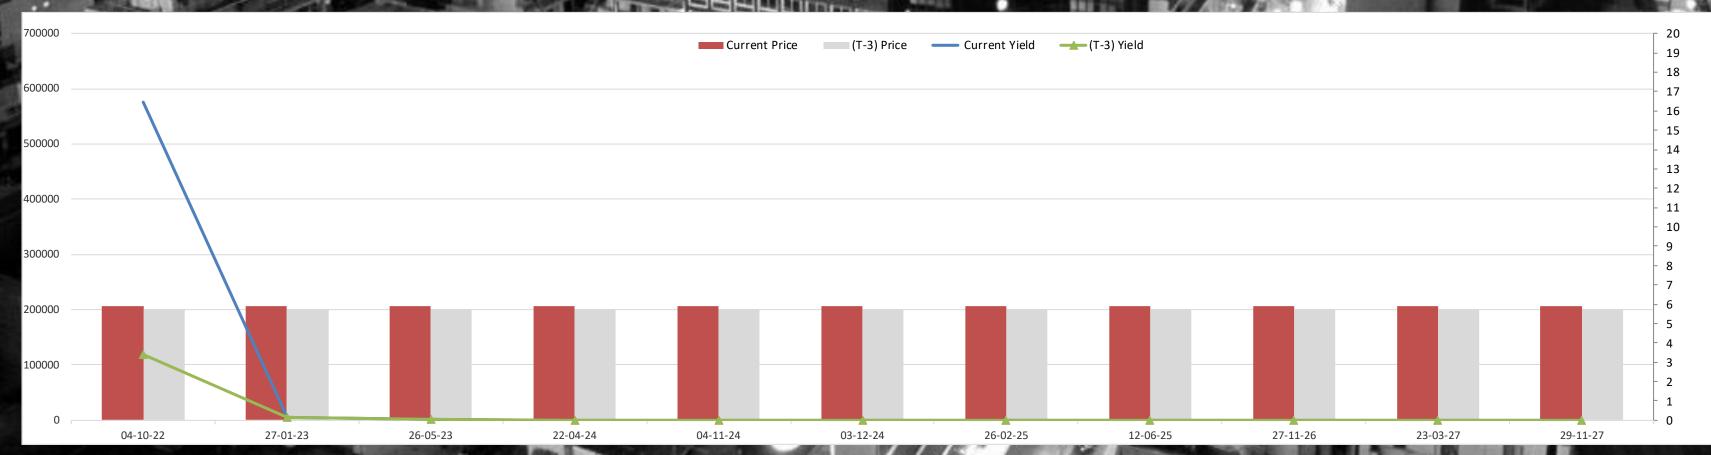

|                      | 24940.02                | 5.87                     | 24380.87                 | 2.00%          | -0.82% | 1.99%             | 16.06%         |
| 2        |                       |                      | PARTICULAR PROPERTY AND INCIDENT | THE RESERVE AND ADDRESS OF THE PARTY OF THE | COMMENTS IN          |                      | The state of the s | 160 77               | 100 mm                  | THE RESERVE AND ADDRESS. | The second second second | The second of  | -      | OF REAL PROPERTY. | I - Dent - I'm |



#### Lebanon Eurobonds



|                       |           | 9/27/2022     |               | 9/28/2022            |               | 9/29/2022            |                      | 9/30/2022              |              | Daily % Change |        | Weekly % Change |        |
|-----------------------|-----------|---------------|---------------|----------------------|---------------|----------------------|----------------------|------------------------|--------------|----------------|--------|-----------------|--------|
| <b>Reuters Ticker</b> | Maturity  | Closing Price | Closing Yield | <b>Closing Price</b> | Closing Yield | <b>Closing Price</b> | <b>Closing Yield</b> | <b>Closing Price C</b> | losing Yield | Price          | Yield  | Price           | Yield  |
| LB141987968=          | 5/