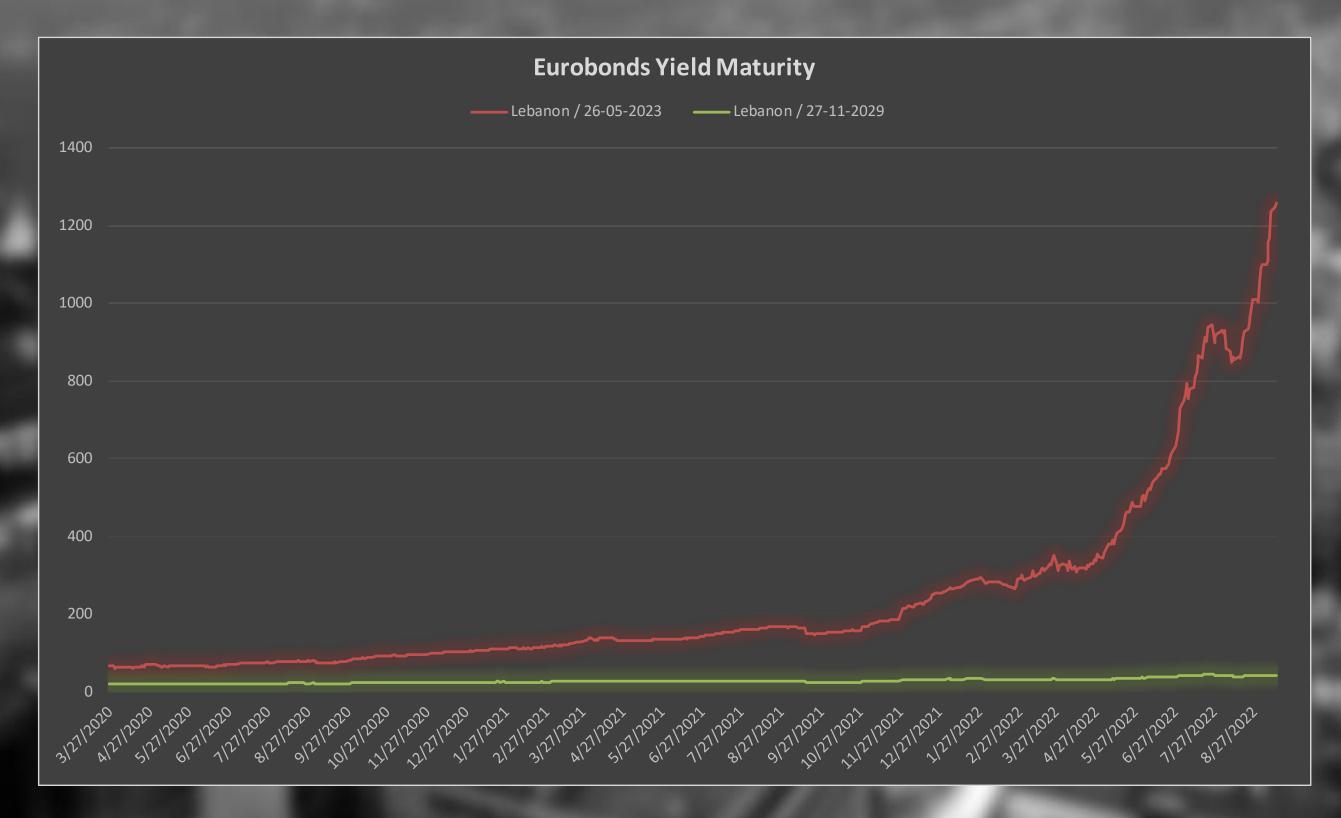

| 1473.06       | 0.00%                                   | 0.42%    | -3.85%                                   | 3.05%        |
| 1     | - Contraction of the Contraction | THE R. P. LEWIS CO., LANSING, MICH. | NAMED AND ADDRESS OF TAXABLE PARTY. | AND DESCRIPTION OF THE PERSON | COMMENTS IN    |               |               | 844 54        | 100                  | A STATE OF THE PARTY OF THE PAR |               | The second of                           |          | THE RESERVE TO SERVE THE PERSON NAMED IN | Mark Company |



#### Lebanon Eurobonds



|                |           | 9/8/2022      | 9/9/2022      |                      | 9/12/2022     |                      | 9/13/2022            |                        | Daily % Change |       | Weekly % Change |        |       |
|----------------|-----------|---------------|---------------|----------------------|---------------|----------------------|----------------------|------------------------|----------------|-------|-----------------|--------|-------|
| Reuters Ticker | Maturity  | Closing Price | Closing Yield | <b>Closing Price</b> | Closing Yield | <b>Closing Price</b> | <b>Closing Yield</b> | <b>Closing Price C</b> | losing Yield   | Price | Yield           | Price  | Yield |
| LB141987968=   | 5/26/2023 | 6.5           | 1187.626      | 6.625                | 1179.469