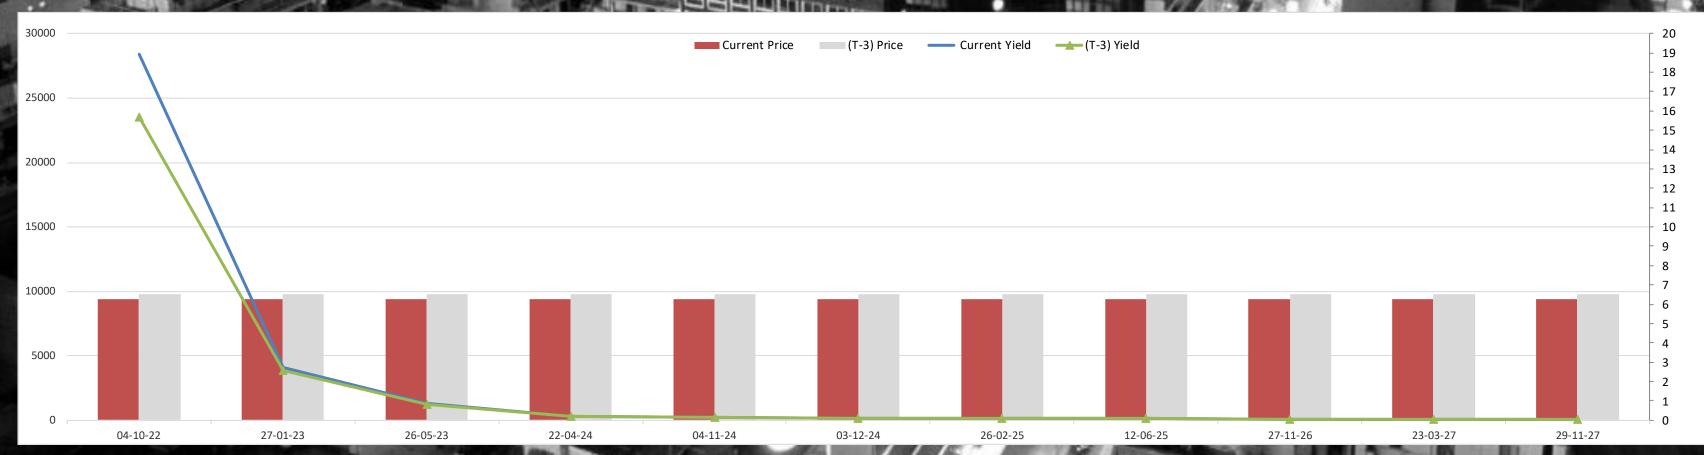

| 1473.06       | 0.00%                                   | 0.42%    | -3.85%                                   | 3.05%        |
| 1     | - Contraction of the Contraction | THE R. P. LEWIS CO., LANSING, MICH. | NAMED AND ADDRESS OF TAXABLE PARTY. | AND DESCRIPTION OF THE PERSON | COMMENTS IN    |               |               | 844 54        | 100                  | A STATE OF THE PARTY OF THE PAR |               | The second of                           |          | THE RESERVE TO SERVE THE PERSON NAMED IN | Mark Company |



#### Lebanon Eurobonds



|                |           | 9/8/2022      | 9/9/2022      |                      | 9/12/2022     |                      | 9/13/2022            |                        | Daily % Change |       | Weekly % Change |        |       |
|----------------|-----------|---------------|---------------|----------------------|---------------|----------------------|----------------------|------------------------|----------------|-------|-----------------|--------|-------|
| Reuters Ticker | Maturity  | Closing Price | Closing Yield | <b>Closing Price</b> | Closing Yield | <b>Closing Price</b> | <b>Closing Yield</b> | <b>Closing Price C</b> | losing Yield   | Price | Yield           | Price  | Yield |
| LB141987968=   | 5/26/2023 | 6.5           | 1187.626      | 6.625