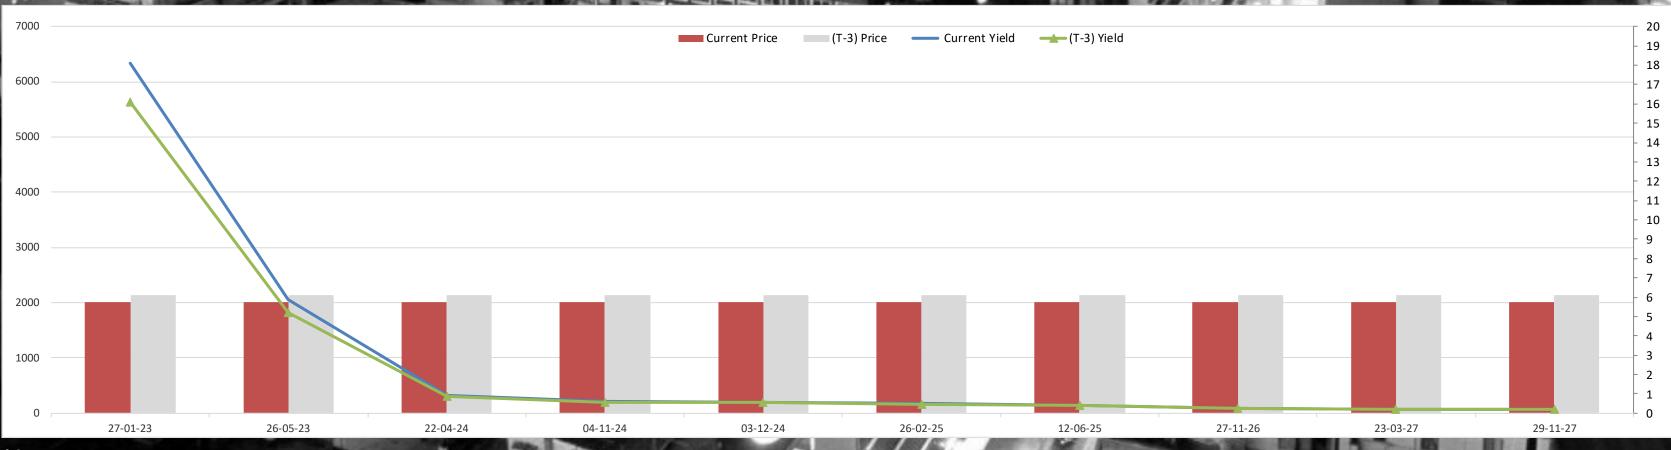

| 2.46% | -5.87%          | 3.79%   |
|                | 11 10 10             | A CONTRACT OF A CONTRACT     | Contraction of            | STATE OF BELLEVILLE | and the second sec |                      | 265 201              |                      | 1000 ( T. 1      |             | and the second division of the local divisio | A+1.  |                 | ALTERNA |



øT.

1

### Lebanon Eurobonds



|                |           | 10/17/2022    |                      | 10/18/2022           |                      | 10/19/2022           |                      | 10/20/2022             |              | Daily % Change |       | Weekly % Change |        |
|----------------|-----------|---------------|----------------------|----------------------|----------------------|----------------------|----------------------|------------------------|--------------|----------------|-------|-----------------|--------|
| Reuters Ticker | Maturity  | Closing Price | <b>Closing Yield</b> | <b>Closing Price</b> | <b>Closing Yield</b> | <b>Closing Price</b> | <b>Closing Yield</b> | <b>Closing Price C</b> | losing Yield | Price          | Yield | Price           | Yield  |
| L