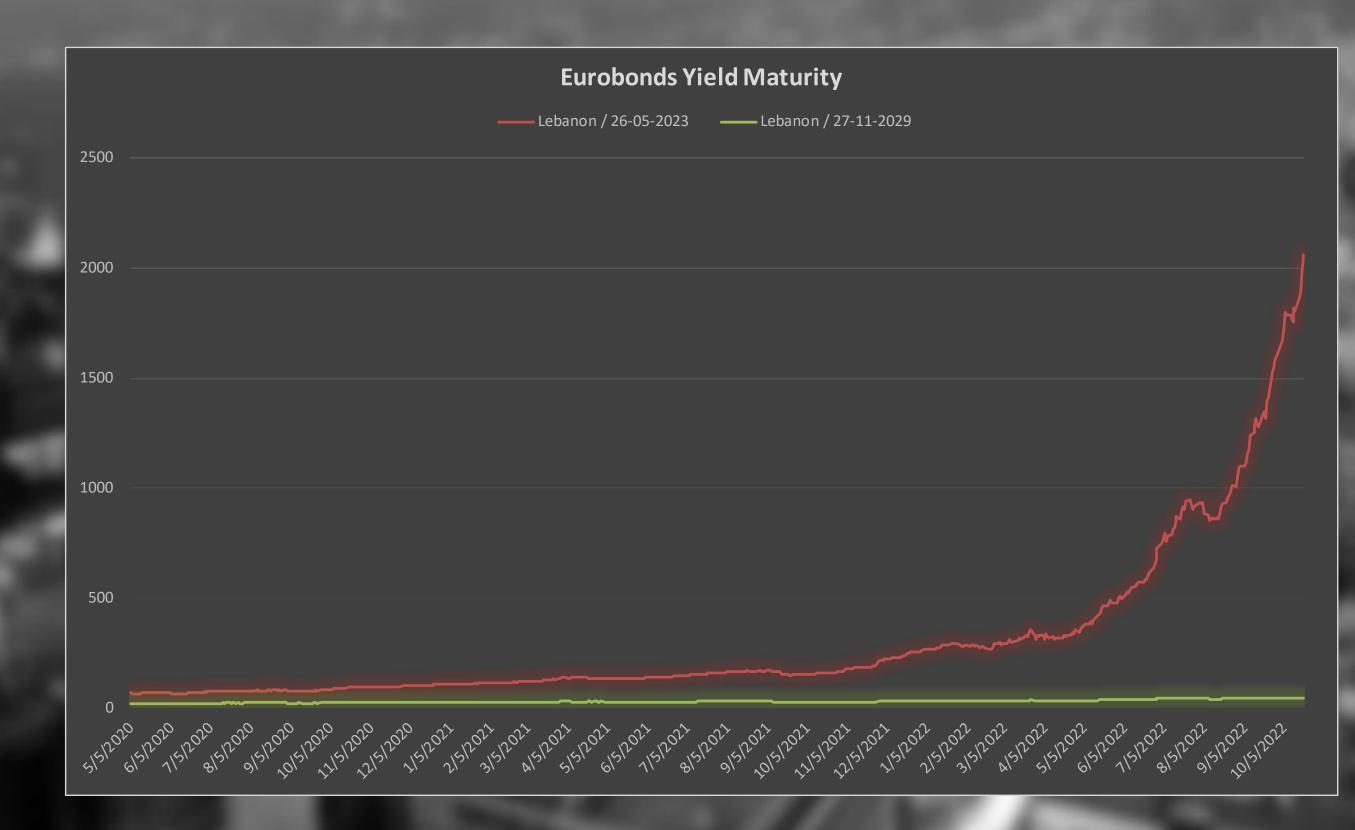

| 2.46% | -5.87%          | 3.79%   |
|                | 11 10 10             | A CONTRACT OF A CONTRACT     | Contraction of            | STATE OF BELLEVILLE | and the second sec |                      | 265 201              |                      | 1000 ( T. 1      |             | and the second division of the local divisio | A+1.  |                 | ALTERNA |



øT.

1

### Lebanon Eurobonds



|                |           | 10/17/2022    |                      | 10/18/2022           |                      | 10/19/2022           |                      | 10/20/2022             |              | Daily % Change |       | Weekly % Change |        |
|----------------|-----------|---------------|----------------------|----------------------|----------------------|----------------------|----------------------|------------------------|--------------|----------------|-------|-----------------|--------|
| Reuters Ticker | Maturity  | Closing Price | <b>Closing Yield</b> | <b>Closing Price</b> | <b>Closing Yield</b> | <b>Closing Price</b> | <b>Closing Yield</b> | <b>Closing Price C</b> | losing Yield | Price          | Yield | Price           | Yield  |
| LB141987968=   | 5/26/2023 | 6.125