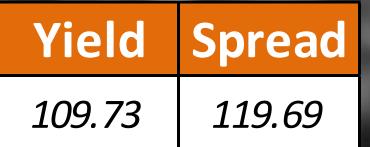

Price</b> | <b>Closing Yield</b> | <b>Closing Price</b> | <b>Closing Yield</b> | <b>Closing Price C</b> | losing Yield | Price          | Yield | Price           | Yield  |
| LB141987968=   | 5/26/2023 | 6.125         | 1828.23              | 6                    | 1885.63              | 6                    | 1908.498             | 5.75                   | 2060.176     | -4.17%         | 7.95% | -6.12%          | 12.69% |
| LB158623005=   | 3/23/2027 | 6.125         | 74.154               | 6                    | 74.848               | 6                    | 74.902               | 5.75                   | 76.397       | -4.17%         | 2.00% | -6.12%          | 3.02%  |

### Lebanese Private Sector Eurobonds

### Lebanese Private Sector Eurobonds Price Bank Audi S.A.L/16-10-2023 42.50



# Historic Credit Rating

| Issuer Name                      | Rating Date | Sector                | Subsector                                | Rating Source                      | Rating Scope | Rating | <b>Rating Direction</b> | Previous Rating |
|----------------------------------|-------------|-----------------------|------------------------------------------|------------------------------------|--------------|--------|-------------------------|-----------------|
| Lebanon, Republic of (Government | 27-Jul-20   | Public Administration | Executive, Legislative, and Other Genera | Moody's Long-term Issuer Rating    | Domestic     | С      | Downgrade               | Са              |
| Lebanon, Republic of (Government | 27-Jul-20   | Public Administration | Executive, Legislative, and