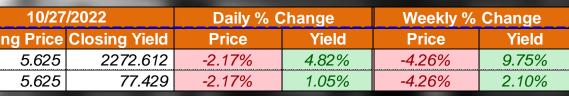

| 10/26                |                      |                      |        |
|-----------------------|-----------|---------------|----------------------|----------------------|----------------------|----------------------|----------------------|--------|
| <b>Reuters Ticker</b> | Maturity  | Closing Price | <b>Closing Yield</b> | <b>Closing Price</b> | <b>Closing Yield</b> | <b>Closing Price</b> | <b>Closing Yield</b> | Closin |
| LB141987968=          | 5/26/2023 | 5.875         | 2070.733             | 5.75                 | 2140.231             | 5.75                 | 2168.069             |        |
| LB158623005=          | 3/23/2027 | 5.875         | 75.836               | 5.75                 | 76.566               | 5.75                 | 76.623               |        |



### Lebanese Private Sector Eurobonds

### Lebanese Private Sector Eurobonds Price Bank Audi S.A.L/16-10-2023 42.50



# Historic Credit Rating

| Issuer Name                      | Rating Date | Sector                | Subsector Rating Source                                                    | Rating Scope | Rating | <b>Rating Direction</b> | Previous Rating |
|----------------------------------|-------------|-----------------------|----------------------------------------------------------------------------|--------------|--------|-------------------------|-----------------|
| Lebanon, Republic of (Government | 27-Jul-20   | Public Administration | Executive, Legislative, and Other Genera Moody's Long-term Issuer Rating   | Domestic     | С      | Downgrade               | Са