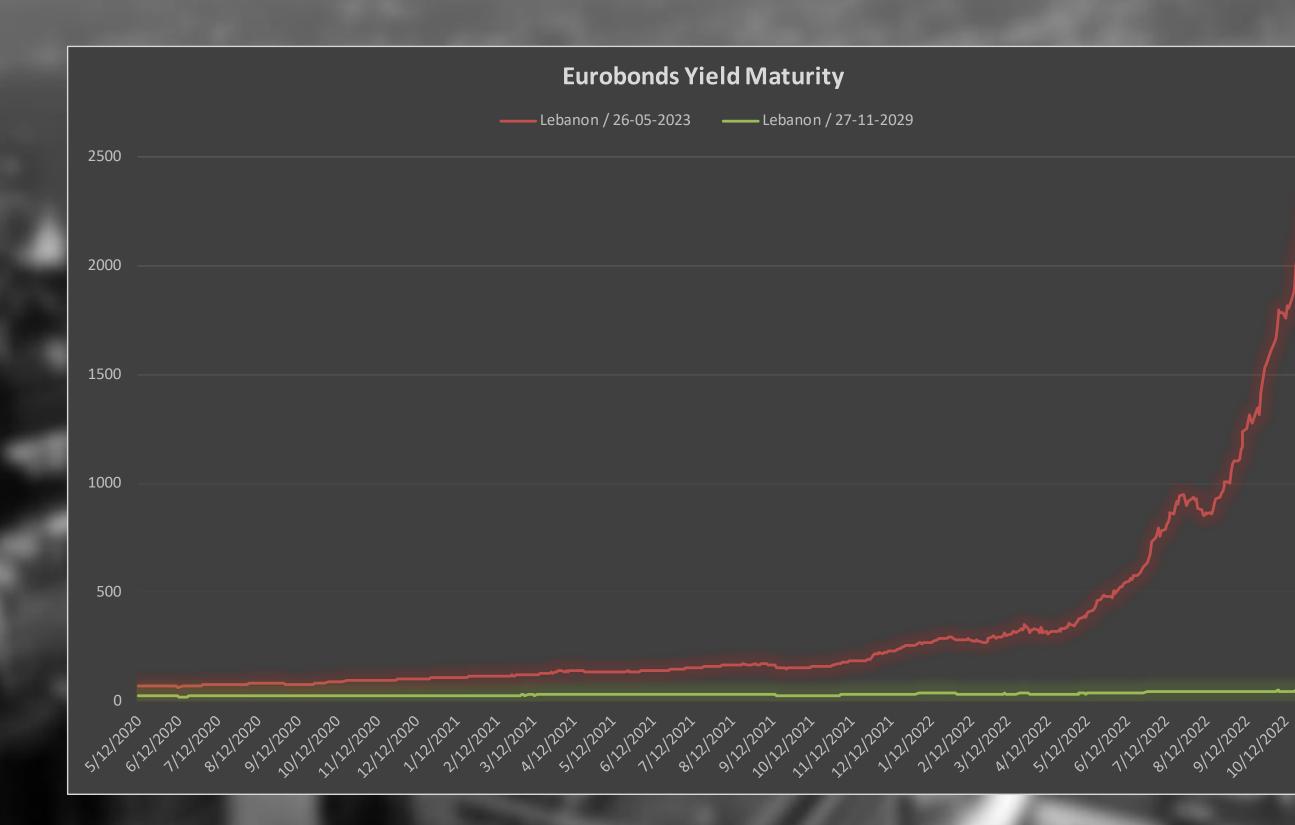

| 1.35%                                                                                                          | -4.11% | 2.72% |
|                | 11 10 10             | A DESCRIPTION OF THE OWNER OF | Call Provident       | STATE OF BELLEVILLE  | and the second sec |                      | - 255 107            | THE TOP LET      | Panel ( 35 /    | 2              | and the local division of the local division | Area and a second s |        | ALTER |



øT.

1

### Lebanon Eurobonds



|                       |           | 10/24/2022    | 10/25                | /2022                | 10/26                |                      |                      |        |
|-----------------------|-----------|---------------|----------------------|----------------------|----------------------|----------------------|----------------------|--------|
| <b>Reuters Ticker</b> | Maturity  | Closing Price | <b>Closing Yield</b> | <b>Closing Price</b> | <b>Closing Yield</b> | <b>Closing Price</b> | <b>Closing Yield</b> | Closin |
| LB141987968=          | 5/26/2023 | 5.875         | 2070.733             | 5.75                 | 2140.231             | 5.75                 | 2168.069             |        |
| LB158623005=          | 3/23/2027 | 5.875         | 75.836               | 5.75