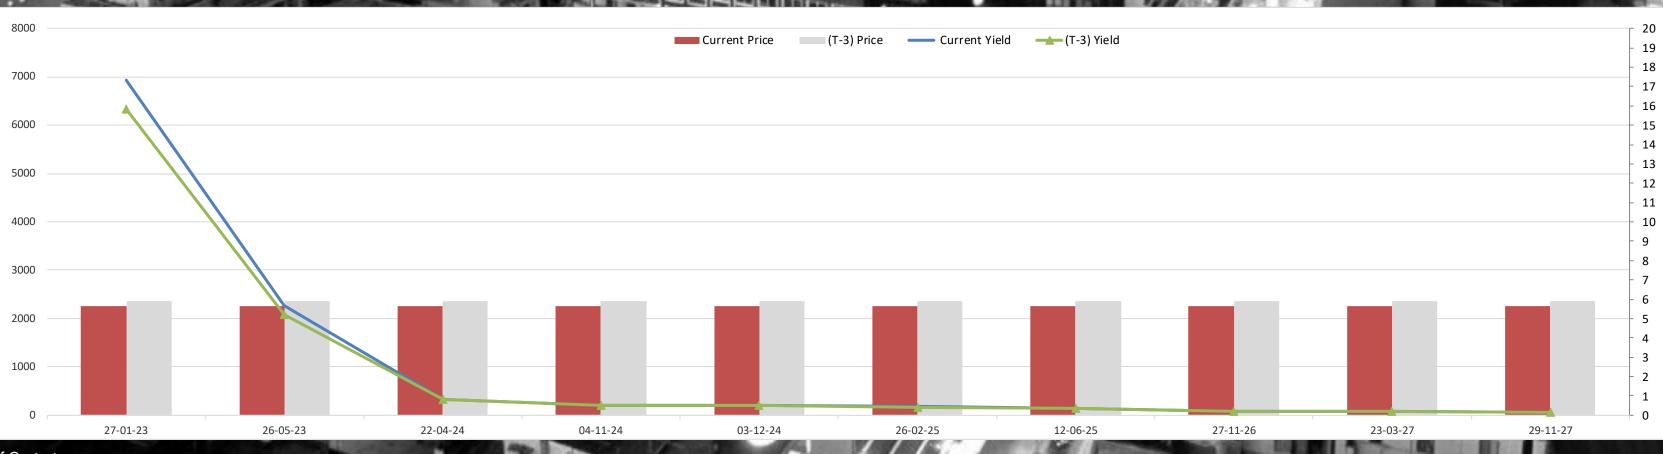

| 1.35%                                                                                                          | -4.11% | 2.72% |
|                | 11 10 10             | A DESCRIPTION OF THE OWNER OF | Call Provident       | STATE OF BELLEVILLE  | and the second sec |                      | - 255 107            | THE TOP LET      | Panel ( 35 /    | 2              | and the local division of the local division | Area and a second s |        | ALTER |



øT.

1

### Lebanon Eurobonds



|                       |           | 10/24/2022    | 10/25                | /2022                | 10/26                |                      |                      |        |
|-----------------------|-----------|---------------|----------------------|----------------------|----------------------|----------------------|----------------------|--------|
| <b>Reuters Ticker</b> | Maturity  | Closing Price | <b>Closing Yield</b> | <b>Closing Price</b> | <b>Closing Yield</b> | <b>Closing Price</b> | <b>Closing Yield</b> | Closin |
| LB141987968=          | 5/26/2023 | 5.875         | 2070.733             | 5.75                 | 2140.231             | 5.75                 | 2168.069             |        |
| LB158623005=          | 3/23/2027 | 5.875         |