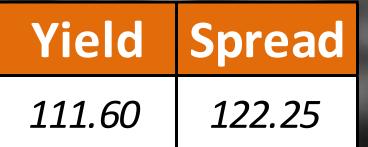

----|---------------|----------------------|----------------------|----------------------|----------------------|----------------------|--------|
| <b>Reuters Ticker</b> | Maturity  | Closing Price | <b>Closing Yield</b> | <b>Closing Price</b> | <b>Closing Yield</b> | <b>Closing Price</b> | <b>Closing Yield</b> | Closin |
| LB141987968=          | 5/26/2023 | 5.875         | 2070.733             | 5.75                 | 2140.231             | 5.75                 | 2168.069             |        |
| LB158623005=          | 3/23/2027 | 5.875         | 75.836               | 5.75                 | 76.566               | 5.75                 | 76.623               |        |



### Lebanese Private Sector Eurobonds

### Lebanese Private Sector Eurobonds Price Bank Audi S.A.L/16-10-2023 42.50



# Historic Credit Rating

| Issuer Name                      | Rating Date | Sector                | Subsector Rating Source                                                    | Rating Scope | Rating | <b>Rating Direction</b> | Previous Rating |
|----------------------------------|-------------|-----------------------|----------------------------------------------------------------------------|--------------|--------|-------------------------|-----------------|
| Lebanon, Republic of (Government | 27-Jul-20   | Public Administration | Executive, Legislative, and Other Genera Moody's Long-term Issuer Rating   | Domestic     | С      | Downgrade               | Са              |
| Lebanon, Republic of (Government | 27-Jul-20   | Public Administration | Executive, Legislative, and Other Gen