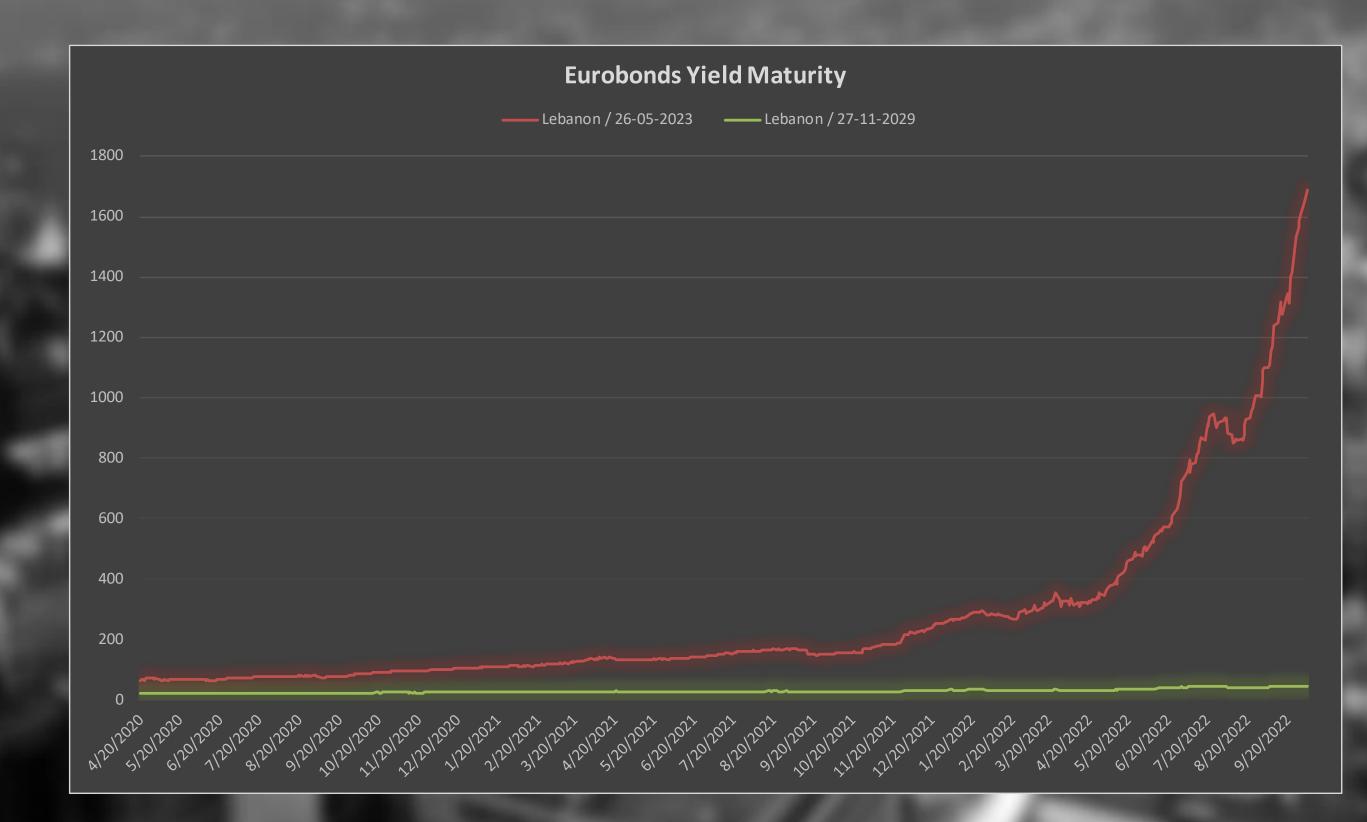

| 0.17%              | -2.13% | 1.47%     |
|                | 11 10 10             | A STREET, THE OWNER, NO.     | Contraction of the   | State of the local division of the local div | 1                    |                      | 255 107              | W Br (4)             | Print (2)        | 100 100 100    | and the local division of the local division | Aster and a second |        | A CLUB TA |



øT.

Source: Reuters

10

### Lebanon Eurobonds



|                       |           | 9/30/2022     |                      | 10/3/2022            |                      | 10/4/2022            |                      | 10/5/2022            |                      | Daily % Change |       | Weekly % Change |       |
|-----------------------|-----------|---------------|----------------------|----------------------|----------------------|----------------------|----------------------|----------------------|----------------------|----------------|-------|-----------------|-------|
| <b>Reuters Ticker</b> | Maturity  | Closing Price | <b>Closing Yield</b> | <b>Closing Price</b> | <b>Closing Yield</b> | <b>Closing Price</b> | <b>Closing Yield</b> | <b>Closing Price</b> | <b>Closing Yield</b> | Price          | Yield | Price           | Yield |