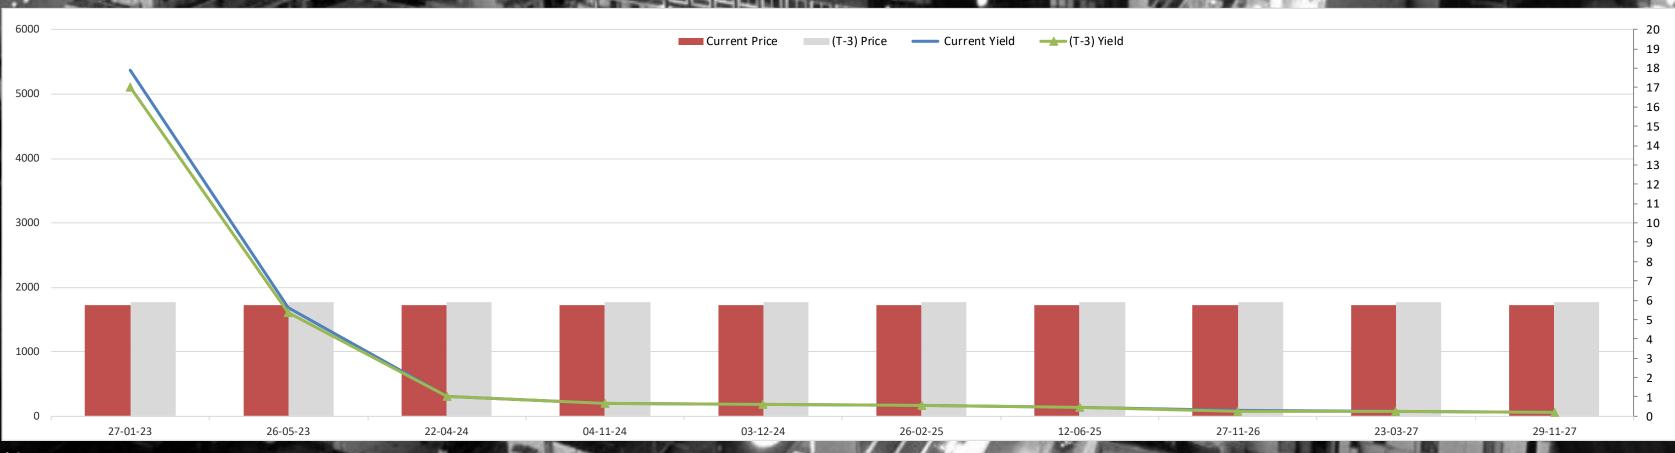

| 0.17%              | -2.13% | 1.47%     |
|                | 11 10 10             | A STREET, THE OWNER, NO.     | Contraction of the   | State of the local division of the local div | 1                    |                      | 255 107              | W Br (4)             | Print (2)        | 100 100 100    | and the local division of the local division | Aster and a second |        | A CLUB TA |



øT.

Source: Reuters

10

### Lebanon Eurobonds



|                       |           | 9/30/2022     |                      | 10/3/2022            |                      | 10/4/2022            |                      | 10/5/2022            |                      | Daily % Change |       | Weekly % Change |       |
|-----------------------|-----------|---------------|----------------------|----------------------|----------------------|----------------------|----------------------|----------------------|----------------------|----------------|-------|-----------------|-------|
| <b>Reuters Ticker</b> | Maturity  | Closing Price | <b>Closing Yield</b> | <b>Closing Price</b> | <b>Closing Yield</b> | <b>Closing Price</b> | <b>Closing Yield</b> | <b>Closing Price</b> | <b>Closing Yield</b> |