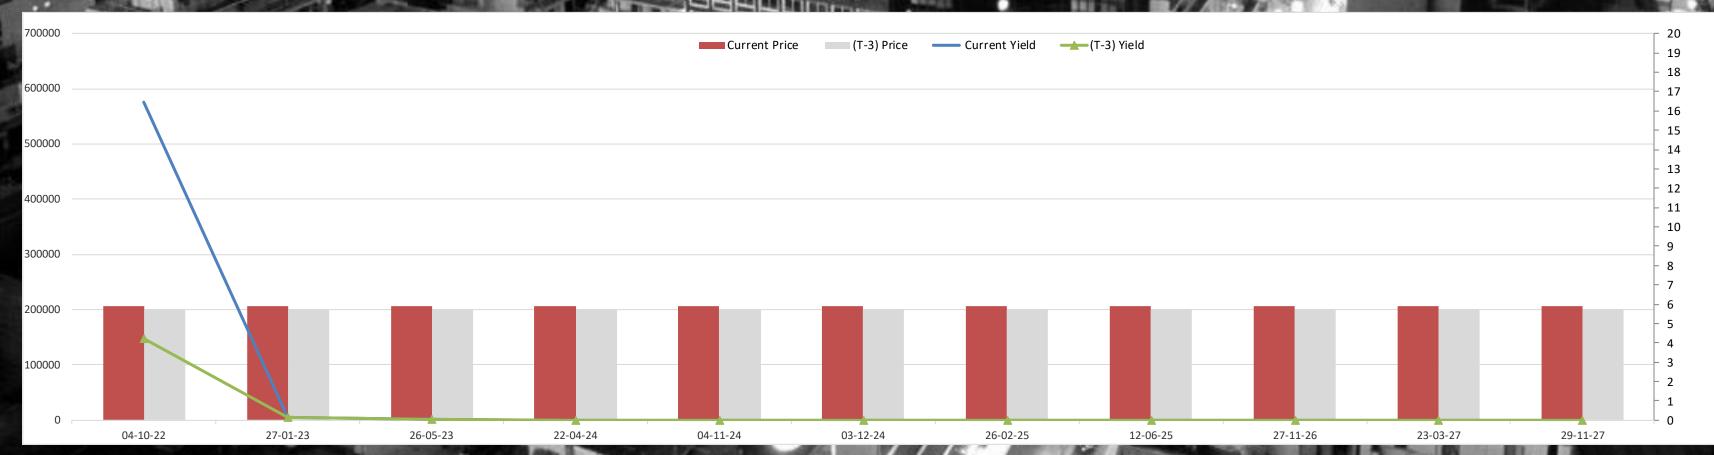

| 24383.60       | -0.15%                | 0.21%    | 1.91%                    | 12.02%       |
| 100 | AND DESCRIPTION OF THE PERSON | THE RESERVE OF THE PERSON NAMED IN COLUMN TWO IS NOT THE PERSON NAMED IN COLUMN TWO IS NAMED IN COLUMN TW | CONTRACTOR AND STREET, COMP. | AND DESCRIPTION OF THE PERSON NAMED IN COLUMN 1 | CONTRACTOR OF        |               |                      | 200 200                   | 100 mm         | Name of Street, or other Party of Street, or |                | The second laboratory |          | of the State of State of | Mark Company |



#### Lebanon Eurobonds



|                       |           | 9/28/2022     |                      | 9/29/2022            |                | 9/30/2022            |                      | 10/3/2022              |              | Daily % Change |       | Weekly % Change |        |
|-----------------------|-----------|---------------|----------------------|----------------------|----------------|----------------------|----------------------|------------------------|--------------|----------------|-------|-----------------|--------|
| <b>Reuters Ticker</b> | Maturity  | Closing Price | <b>Closing Yield</b> | <b>Closing Price</b> | Closing Yield  | <b>Closing Price</b> | <b>Closing Yield</b> | <b>Closing Price C</b> | losing Yield | Price          | Yield | Price           | Yield  |
| LB141