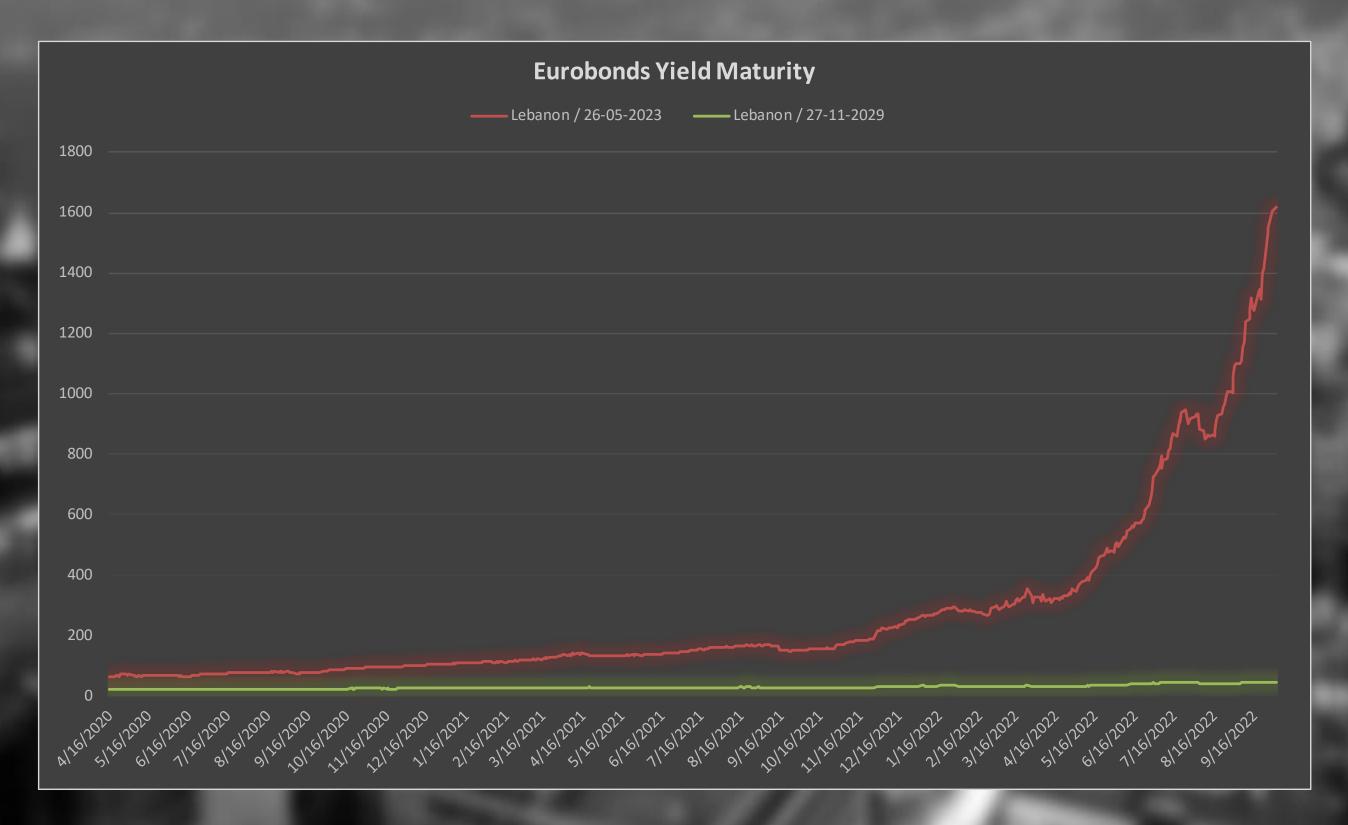

| 24383.60       | -0.15%                | 0.21%    | 1.91%                    | 12.02%       |
| 100 | AND DESCRIPTION OF THE PERSON | THE RESERVE OF THE PERSON NAMED IN COLUMN TWO IS NOT THE PERSON NAMED IN COLUMN TWO IS NAMED IN COLUMN TW | CONTRACTOR AND STREET, COMP. | AND DESCRIPTION OF THE PERSON NAMED IN COLUMN 1 | CONTRACTOR OF        |               |                      | 200 200                   | 100 mm         | Name of Street, or other Party of Street, or |                | The second laboratory |          | of the State of State of | Mark Company |



#### Lebanon Eurobonds



|                       |           | 9/28/2022     |                      | 9/29/2022            |                | 9/30/2022            |                      | 10/3/2022              |              | Daily % Change |       | Weekly % Change |        |
|-----------------------|-----------|---------------|----------------------|----------------------|----------------|----------------------|----------------------|------------------------|--------------|----------------|-------|-----------------|--------|
| <b>Reuters Ticker</b> | Maturity  | Closing Price | <b>Closing Yield</b> | <b>Closing Price</b> | Closing Yield  | <b>Closing Price</b> | <b>Closing Yield</b> | <b>Closing Price C</b> | losing Yield | Price          | Yield | Price           | Yield  |
| LB141987968=          | 5/26/20