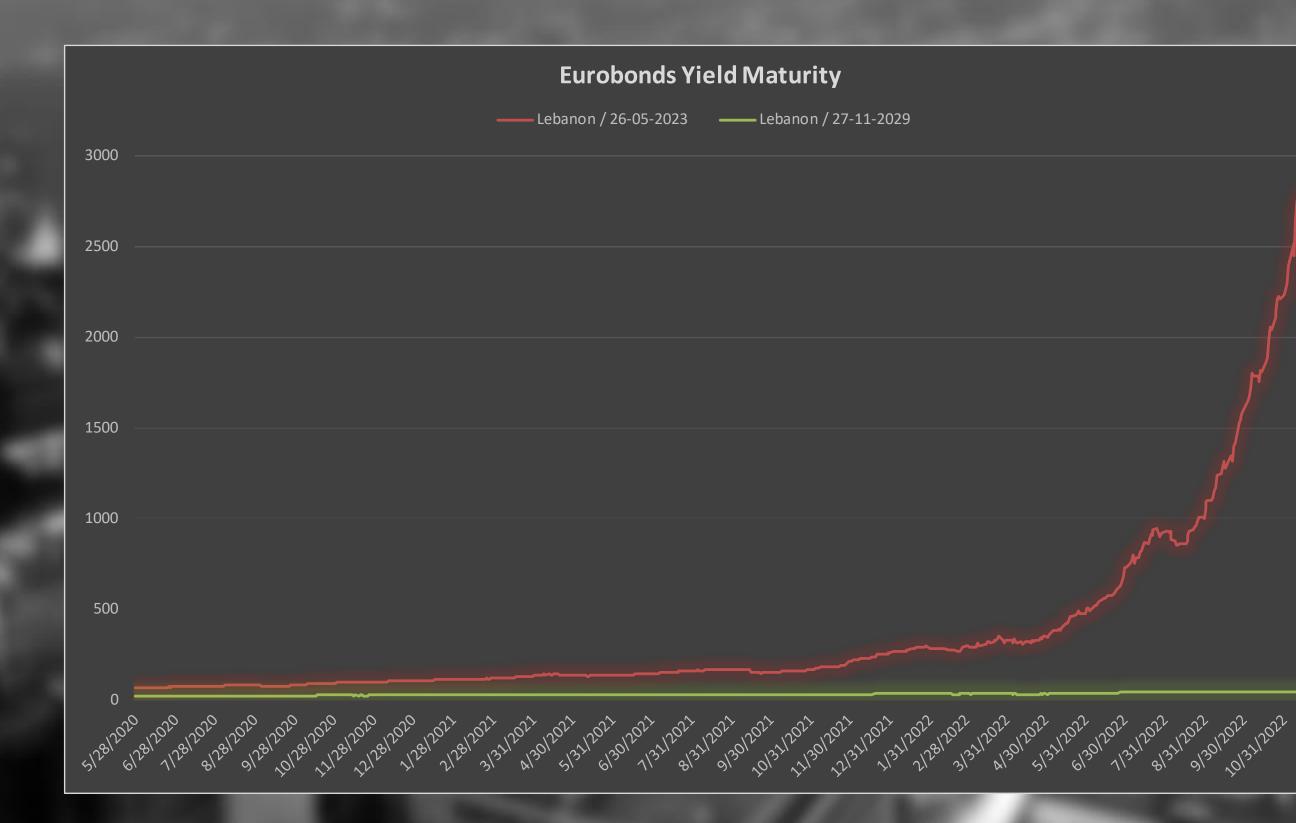

| -2.87%                                                                                                         | 1.84%  |        |
|                              | C      | All and the Way out of       | Contraction of       | STATE OF BELLEVILLE  | -                    |                      | - 255 201            |                      | Sector 1          | STREET, STREET | and the second s | Area and a second s | A LAN  | ARGAR  |



eT.

1

### Lebanon Eurobonds



|                       |           | 11/9/2022     | 11/10                | /2022                | 11/11                |                      |                      |  |
|-----------------------|-----------|---------------|----------------------|----------------------|----------------------|----------------------|----------------------|--|
| <b>Reuters Ticker</b> | Maturity  | Closing Price | <b>Closing Yield</b> | <b>Closing Price</b> | <b>Closing Yield</b> | <b>Closing Price</b> | <b>Closing Yield</b> |  |
| LB141987968=          | 5/26/2023 | 6             | 2595.846             | 5.875                | 2691.527             | 5.75                 | 2750.729             |  |
| LB158623005=          | 3/23/2027 | 6             | 76.187               | 5.875                | 76.913