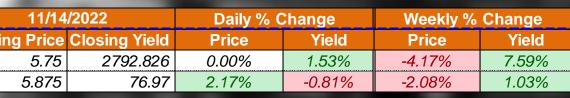

| /2022                | 11/11                |                      |                      |  |
|-----------------------|-----------|---------------|----------------------|----------------------|----------------------|----------------------|----------------------|--|
| <b>Reuters Ticker</b> | Maturity  | Closing Price | <b>Closing Yield</b> | <b>Closing Price</b> | <b>Closing Yield</b> | <b>Closing Price</b> | <b>Closing Yield</b> |  |
| LB141987968=          | 5/26/2023 | 6             | 2595.846             | 5.875                | 2691.527             | 5.75                 | 2750.729             |  |
| LB158623005=          | 3/23/2027 | 6             | 76.187               | 5.875                | 76.913               | 5.75                 | 77.597               |  |



### Lebanese Private Sector Eurobonds

### Lebanese Private Sector Eurobonds Price Bank Audi S.A.L/16-10-2023 42.50



# Historic Credit Rating

| Issuer Name                      | Rating Date | Sector                | Subsector Rating Source                                                    | Rating Scope | Rating | <b>Rating Direction</b> | Previous Rating |
|----------------------------------|-------------|-----------------------|----------------------------------------------------------------------------|--------------|--------|-------------------------|-----------------|
| Lebanon, Republic of (Government | 27-Jul-20   | Public Administration | Executive, Legislative, and Other Genera Moody's Long-term Issuer Rating   | Domestic     | С      | Downgrade               | Са