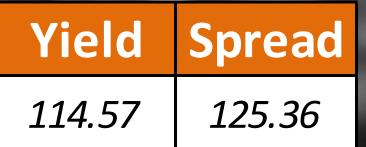

----------------|-----------|---------------|----------------------|----------------------|----------------------|----------------------|----------------------|--|
| <b>Reuters Ticker</b> | Maturity  | Closing Price | <b>Closing Yield</b> | <b>Closing Price</b> | <b>Closing Yield</b> | <b>Closing Price</b> | <b>Closing Yield</b> |  |
| LB141987968=          | 5/26/2023 | 6             | 2595.846             | 5.875                | 2691.527             | 5.75                 | 2750.729             |  |
| LB158623005=          | 3/23/2027 | 6             | 76.187               | 5.875                | 76.913               | 5.75                 | 77.597               |  |



### Lebanese Private Sector Eurobonds

### Lebanese Private Sector Eurobonds Price Bank Audi S.A.L/16-10-2023 42.50



# Historic Credit Rating

| Issuer Name                      | Rating Date | Sector                | Subsector Rating Source                                                    | Rating Scope | Rating | <b>Rating Direction</b> | Previous Rating |
|----------------------------------|-------------|-----------------------|----------------------------------------------------------------------------|--------------|--------|-------------------------|-----------------|
| Lebanon, Republic of (Government | 27-Jul-20   | Public Administration | Executive, Legislative, and Other Genera Moody's Long-term Issuer Rating   | Domestic     | С      | Downgrade               | Са              |
| Lebanon, Republic of (Government | 27-Jul-20   | Public Administration | Executive, Legislative, and Other Gen