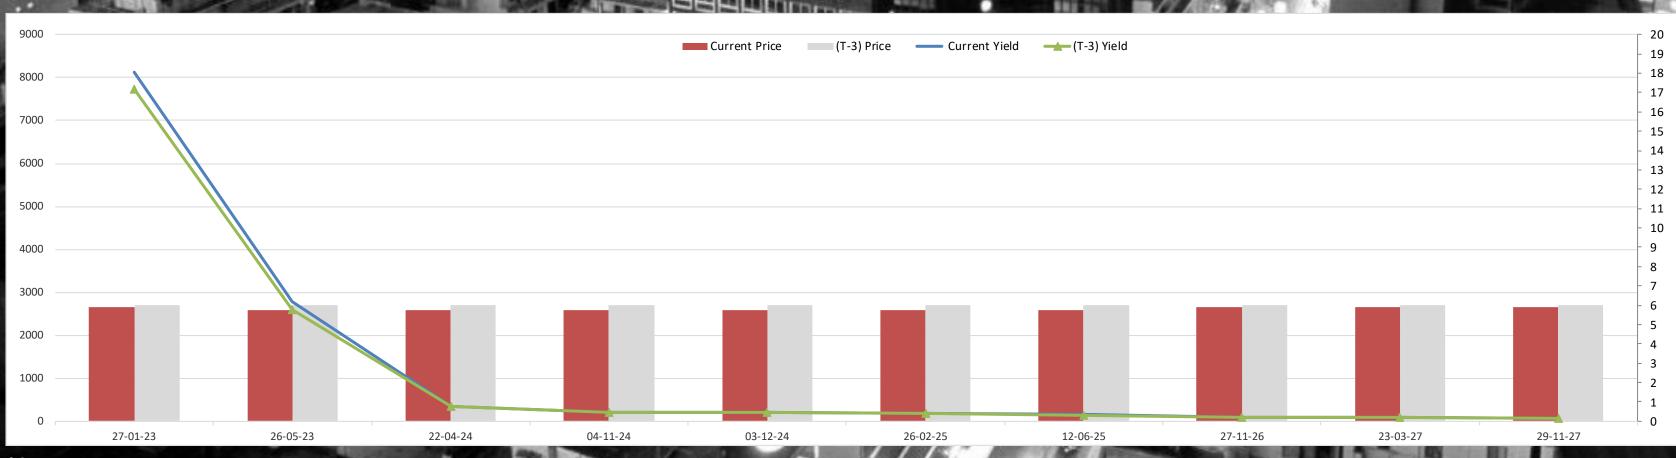

| -2.87%                                                                                                         | 1.84%  |        |
|                              | C      | All and the Way out of       | Contraction of       | STATE OF BELLEVILLE  | -                    |                      | - 255 201            |                      | Sector 1          | STREET, STREET | and the second s | Area and a second s | A LAN  | ARGAR  |



eT.

1

### Lebanon Eurobonds



|                       |           | 11/9/2022     | 11/10                | /2022                | 11/11                |                      |                      |  |
|-----------------------|-----------|---------------|----------------------|----------------------|----------------------|----------------------|----------------------|--|
| <b>Reuters Ticker</b> | Maturity  | Closing Price | <b>Closing Yield</b> | <b>Closing Price</b> | <b>Closing Yield</b> | <b>Closing Price</b> | <b>Closing Yield</b> |  |
| LB141987968=          | 5/26/2023 | 6             | 2595.846             | 5.875                | 2691.527             | 5.75                 | 2750.729             |  |
| LB158623005=          | 3/23/2027 | 6             | 76.187               |