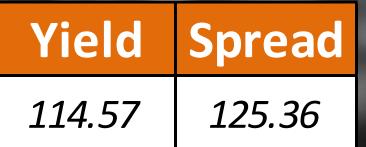

-------------|----------------------|----------------------|----------------------|----------------------|----------------------|--------|
| <b>Reuters Ticker</b> | Maturity  | Closing Price | <b>Closing Yield</b> | <b>Closing Price</b> | <b>Closing Yield</b> | <b>Closing Price</b> | <b>Closing Yield</b> | Closin |
| LB141987968=          | 5/26/2023 | 5.875         | 2397.109             | 5.875                | 2430.957             | 5.875                | 2465.596             |        |
| LB158623005=          | 3/23/2027 | 5.875         | 76.456               | 5.875                | 76.512               | 5.875                | 76.569               |        |



Yield

### Lebanese Private Sector Eurobonds

### Lebanese Private Sector Eurobonds Price Bank Audi S.A.L/16-10-2023 42.50



# Historic Credit Rating

| Issuer Name                      | Rating Date | Sector                | Subsector Rating Source                                                    | Rating Scope | Rating | <b>Rating Direction</b> | Previous Rating |
|----------------------------------|-------------|-----------------------|----------------------------------------------------------------------------|--------------|--------|-------------------------|-----------------|
| Lebanon, Republic of (Government | 27-Jul-20   | Public Administration | Executive, Legislative, and Other Genera Moody's Long-term Issuer Rating   | Domestic     | С      | Downgrade               | Са              |
| Lebanon, Republic of (Government | 27-Jul-20   | Public Administration | Executive, Legislative, and Other Gen