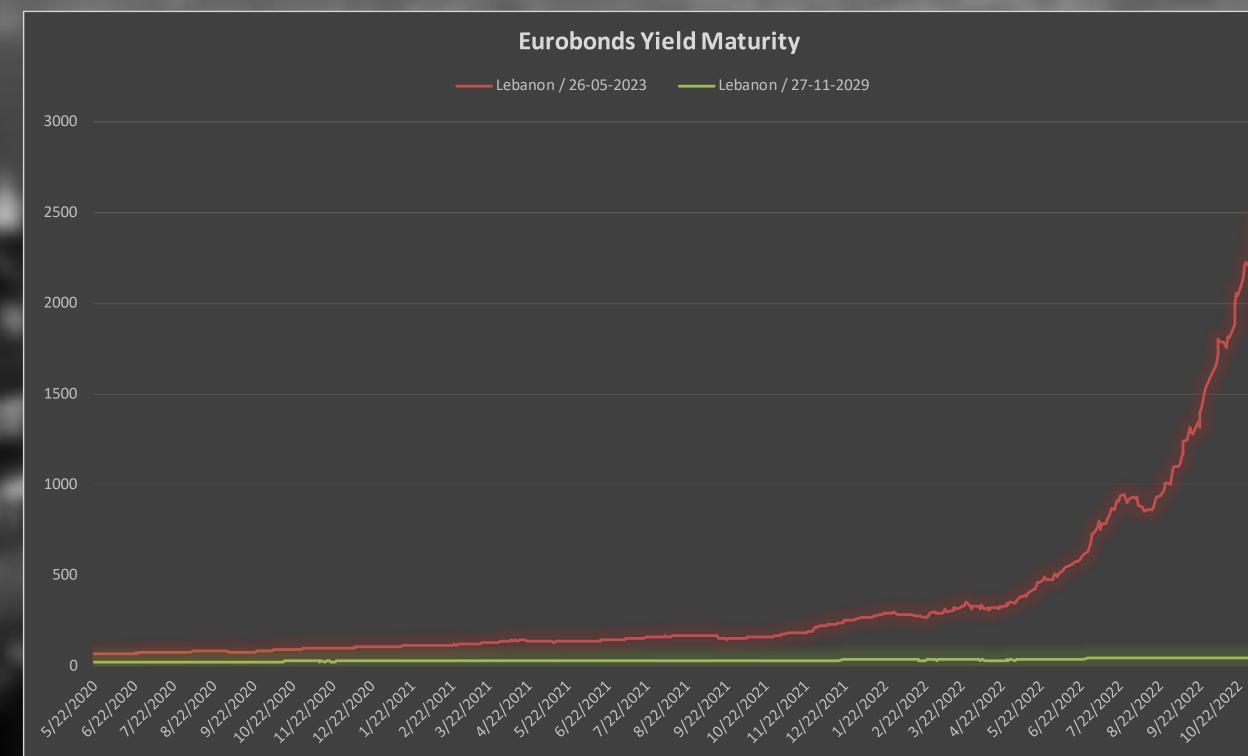

| -1.98%  | 1.54%  |
|                | 11 11 11             | A STATE AND A STATE OF A STATE | Contraction of the second | States and states    | 1                    |                      | - 555 107            | The second second    | and the second s | COLUMN TRAVE   | and some little | and the second se | ALC: NO | ARUSA  |



øT.

1

### Lebanon Eurobonds



|                       |           | 11/3/2022     | 11/4/                | 2022                 | 11/7/                |                      |                      |        |
|-----------------------|-----------|---------------|----------------------|----------------------|----------------------|----------------------|----------------------|--------|
| <b>Reuters Ticker</b> | Maturity  | Closing Price | <b>Closing Yield</b> | <b>Closing Price</b> | <b>Closing Yield</b> | <b>Closing Price</b> | <b>Closing Yield</b> | Closin |
| LB141987968=          | 5/26/2023 | 5.875         | 2397.109             | 5.875                | 2430.957             | 5.875                | 2465.596             |        |
| LB158623005=          | 3/23/2027 | 5.875         | 76.456               | 5.875