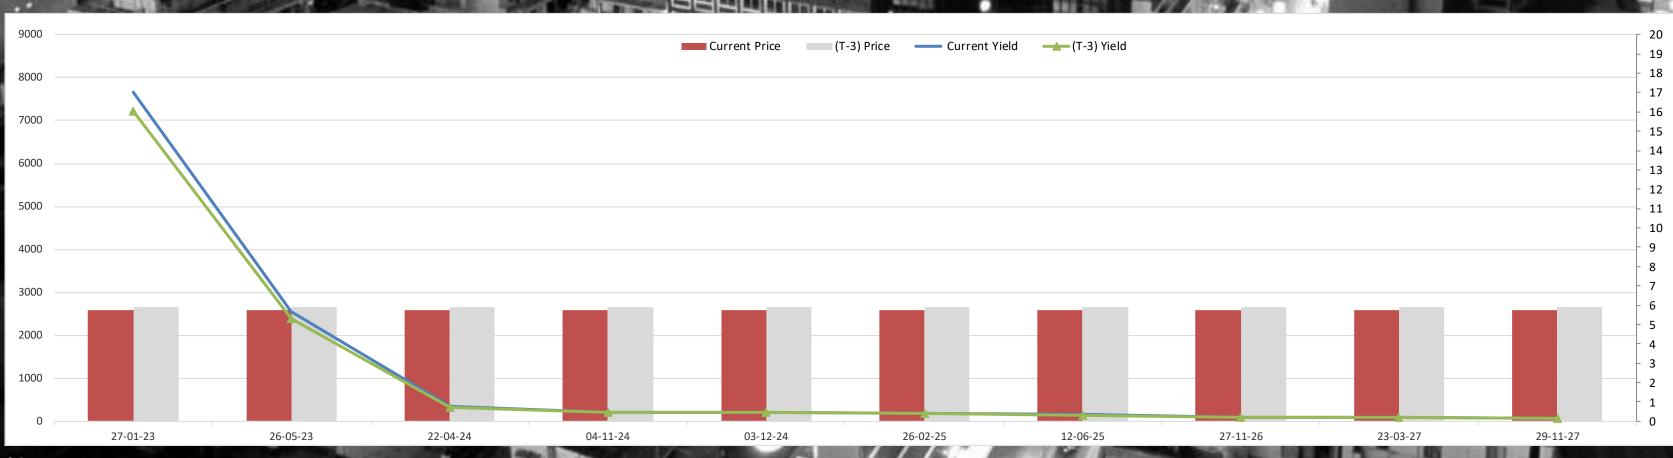

| -1.98%  | 1.54%  |
|                | 11 11 11             | A STATE AND A STATE OF A STATE | Contraction of the second | States and states    | 1                    |                      | - 555 107            | The second second    | and the second s | COLUMN TRAVE   | and some little | and the second se | ALC: NO | ARUSA  |



øT.

1

### Lebanon Eurobonds



|                       |           | 11/3/2022     | 11/4/                | 2022                 | 11/7/                |                      |                      |        |
|-----------------------|-----------|---------------|----------------------|----------------------|----------------------|----------------------|----------------------|--------|
| <b>Reuters Ticker</b> | Maturity  | Closing Price | <b>Closing Yield</b> | <b>Closing Price</b> | <b>Closing Yield</b> | <b>Closing Price</b> | <b>Closing Yield</b> | Closin |
| LB141987968=          | 5/26/2023 | 5.875         | 2397.109             | 5.875                | 2430.957             | 5.875                | 2465.596             |        |
| LB158623005=          | 3/23/2027 | 5.875         |