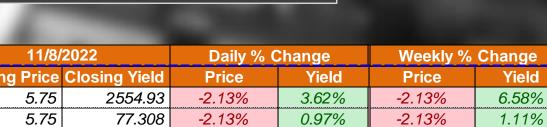

| 11/7/                |                      |                      |        |
|-----------------------|-----------|---------------|----------------------|----------------------|----------------------|----------------------|----------------------|--------|
| <b>Reuters Ticker</b> | Maturity  | Closing Price | <b>Closing Yield</b> | <b>Closing Price</b> | <b>Closing Yield</b> | <b>Closing Price</b> | <b>Closing Yield</b> | Closin |
| LB141987968=          | 5/26/2023 | 5.875         | 2397.109             | 5.875                | 2430.957             | 5.875                | 2465.596             |        |
| LB158623005=          | 3/23/2027 | 5.875         | 76.456               | 5.875                | 76.512               | 5.875                | 76.569               |        |



Yield

### Lebanese Private Sector Eurobonds

### Lebanese Private Sector Eurobonds Price Bank Audi S.A.L/16-10-2023 42.50



# Historic Credit Rating

| Issuer Name                      | Rating Date | Sector                | Subsector Rating Source                                                    | Rating Scope | Rating | <b>Rating Direction</b> | Previous Rating |
|----------------------------------|-------------|-----------------------|----------------------------------------------------------------------------|--------------|--------|-------------------------|-----------------|
| Lebanon, Republic of (Government | 27-Jul-20   | Public Administration | Executive, Legislative, and Other Genera Moody's Long-term Issuer Rating   | Domestic     | С      | Downgrade               | Са