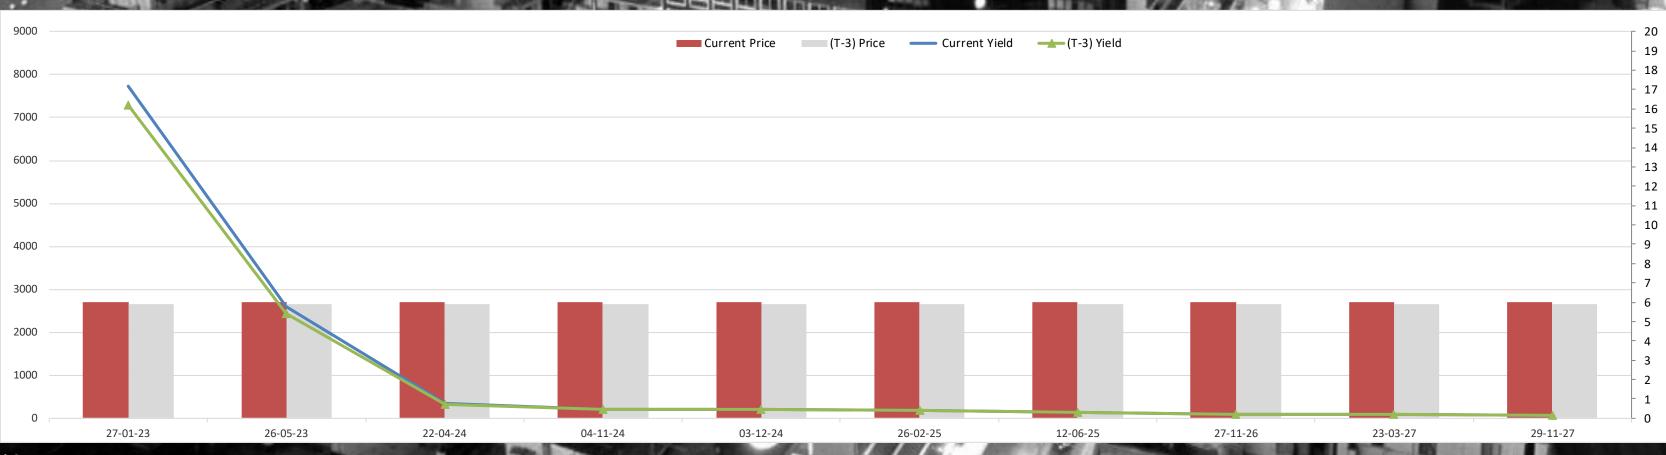

## Lebanon Eurobonds

|                |                      | 55 M                         | The second second    | ALL | The second second second | and the second       | 5                    |                      | and the second    |                  |                 |                                                                                                                                                                                                                                                                                                                                                                                                                                                                                                                                                                                                                                                                                                                                                                                                                                                                                                                                                                                                                                                                                                                                                                                                                                                                                                                                                                                                                                                                                                                                                                                                                                                                                                                                                                                                                                                                                    | - 111           |        |
|----------------|----------------------|------------------------------|----------------------|-----------------------------------------|--------------------------|----------------------|----------------------|----------------------|-------------------|------------------|-----------------|------------------------------------------------------------------------------------------------------------------------------------------------------------------------------------------------------------------------------------------------------------------------------------------------------------------------------------------------------------------------------------------------------------------------------------------------------------------------------------------------------------------------------------------------------------------------------------------------------------------------------------------------------------------------------------------------------------------------------------------------------------------------------------------------------------------------------------------------------------------------------------------------------------------------------------------------------------------------------------------------------------------------------------------------------------------------------------------------------------------------------------------------------------------------------------------------------------------------------------------------------------------------------------------------------------------------------------------------------------------------------------------------------------------------------------------------------------------------------------------------------------------------------------------------------------------------------------------------------------------------------------------------------------------------------------------------------------------------------------------------------------------------------------------------------------------------------------------------------------------------------------|-----------------|--------|
|                |                      |                              | 11/4                 | /2022                                   | 11/7/2                   | 2022                 | 11/8/2022            |                      | 11/9/2022         |                  | Daily % Change  |                                                                                                                                                                                                                                                                                                                                                                                                                                                                                                                                                                                                                                                                                                                                                                                                                                                                                                                                                                                                                                                                                                                                                                                                                                                                                                                                                                                                                                                                                                                                                                                                                                                                                                                                                                                                                                                                                    | Weekly % Change |        |
| Reuters Ticker | •                    | Maturity                     | <b>Closing Price</b> | <b>Closing Yield</b>                    | <b>Closing Price</b>     | <b>Closing Yield</b> | <b>Closing Price</b> | <b>Closing Yield</b> | Closing Price     | Closing Yield    | Price           | Yield                                                                                                                                                                                                                                                                                                                                                                                                                                                                                                                                                                                                                                                                                                                                                                                                                                                                                                                                                                                                                                                                                                                                                                                                                                                                                                                                                                                                                                                                                                                                                                                                                                                                                                                                                                                                                                                                              | Price           | Yield  |
| LB085936719=   | Lebanon / 27-01-2023 | Friday, January 27, 2023     | 5.875                | 7300.835                                | 5.875                    |                      | 5.75                 | 7663.467             |                   | 7726.027         | 4.35%           | 0.82%                                                                                                                                                                                                                                                                                                                                                                                                                                                                                                                                                                                                                                                                                                                                                                                                                                                                                                                                                                                                                                                                                                                                                                                                                                                                                                                                                                                                                                                                                                                                                                                                                                                                                                                                                                                                                                                                              | 2.13%           | 5.82%  |
| LB141987968=   | Lebanon / 26-05-2023 | Friday, May 26, 2023         | 5.875                | 2430.957                                | 5.875                    | 2465.596             | 5.75                 | 2554.93              | 6                 | 2595.846         | 4.35%           | 1.60%                                                                                                                                                                                                                                                                                                                                                                                                                                                                                                                                                                                                                                                                                                                                                                                                                                                                                                                                                                                                                                                                                                                                                                                                                                                                                                                                                                                                                                                                                                                                                                                                                                                                                                                                                                                                                                                                              | 2.13%           | 6.78%  |
| LB139634756=   | Lebanon / 22-04-2024 | Monday, April 22, 2024       | 5.875                | 329.529                                 | 5.875                    | 330.516              | 5.75                 | 335.465              | 6                 | 331.631          | 4.35%           | -1.14%                                                                                                                                                                                                                                                                                                                                                                                                                                                                                                                                                                                                                                                                                                                                                                                                                                                                                                                                                                                                                                                                                                                                                                                                                                                                                                                                                                                                                                                                                                                                                                                                                                                                                                                                                                                                                                                                             | 2.13%           | 0.64%  |
| LB131364784=   | Lebanon / 04-11-2024 | Monday, November 4, 2024     | 5.875                | 207.847                                 | 5.875                    | 208.254              | 5.75                 | 210.884              | 6                 | 208.126          | 4.35%           | -1.31%                                                                                                                                                                                                                                                                                                                                                                                                                                                                                                                                                                                                                                                                                                                                                                                                                                                                                                                                                                                                                                                                                                                                                                                                                                                                                                                                                                                                                                                                                                                                                                                                                                                                                                                                                                                                                                                                             | 2.13%           | 0.13%  |
| LB047173744=   | Lebanon / 03-12-2024 | Tuesday, December 3, 2024    | 5.875                | 196.69                                  | 5.875                    | 197.055              | 5.75                 | 199.498              | 6                 | 196.861          | 4.35%           | -1.32%                                                                                                                                                                                                                                                                                                                                                                                                                                                                                                                                                                                                                                                                                                                                                                                                                                                                                                                                                                                                                                                                                                                                                                                                                                                                                                                                                                                                                                                                                                                                                                                                                                                                                                                                                                                                                                                                             | 2.13%           | 0.09%  |
| LB119641756=   | Lebanon / 26-02-2025 | Wednesday, February 26, 2025 | 5.875                | 170.371                                 | 5.875                    | 170.647              | 5.75                 | 172.666              | 6                 | 170.329          | 4.35%           | -1.35%                                                                                                                                                                                                                                                                                                                                                                                                                                                                                                                                                                                                                                                                                                                                                                                                                                                                                                                                                                                                                                                                                                                                                                                                                                                                                                                                                                                                                                                                                                                                                                                                                                                                                                                                                                                                                                                                             | 2.13%           | -0.02% |
| LB079315591=   | Lebanon / 12-06-2025 | Thursday, June 12, 2025      | 5.875                | 145.355                                 | 5.875                    | 145.558              | 5.75                 | 147.199              | 6                 | 145.165          | 4.35%           | -1.38%                                                                                                                                                                                                                                                                                                                                                                                                                                                                                                                                                                                                                                                                                                                                                                                                                                                                                                                                                                                                                                                                                                                                                                                                                                                                                                                                                                                                                                                                                                                                                                                                                                                                                                                                                                                                                                                                             | 2.13%           | -0.13% |
| LB070782065=   | Lebanon / 27-11-2026 | Friday, November 27, 2026    | 5.875                | 83.727                                  | 5.875                    | 83.795               | 5.75                 | 84.618               | 6                 | 83.397           | 4.35%           | -1.44%                                                                                                                                                                                                                                                                                                                                                                                                                                                                                                                                                                                                                                                                                                                                                                                                                                                                                                                                                                                                                                                                                                                                                                                                                                                                                                                                                                                                                                                                                                                                                                                                                                                                                                                                                                                                                                                                             | 2.13%           | -0.39% |
| LB158623005=   | Lebanon / 23-03-2027 | Tuesday, March 23, 2027      | 5.875                | 76.512                                  | 5.875                    | 76.569               | 5.75                 | 77.308               | 6                 | 76.187           | 4.35%           | -1. <b>4</b> 5%                                                                                                                                                                                                                                                                                                                                                                                                                                                                                                                                                                                                                                                                                                                                                                                                                                                                                                                                                                                                                                                                                                                                                                                                                                                                                                                                                                                                                                                                                                                                                                                                                                                                                                                                                                                                                                                                    | 2.13%           | -0.42% |
| LB085936689=   | Lebanon / 29-11-2027 | Monday, November 29, 2027    | 5.875                | 64.673                                  | 5.875                    | 64.714               | 5.75                 | 65.319               | 6                 | 64.366           | 4.35%           | -1.46%                                                                                                                                                                                                                                                                                                                                                                                                                                                                                                                                                                                                                                                                                                                                                                                                                                                                                                                                                                                                                                                                                                                                                                                                                                                                                                                                                                                                                                                                                                                                                                                                                                                                                                                                                                                                                                                                             | 2.13%           | -0.47% |
| LB172080332=   | Lebanon / 20-03-2028 | Monday, March 20, 2028       | 5.875                | <i>53.4</i> 26                          | 5.875                    | 53.454               | 5.75                 | 53.938               | 6                 | 53.146           | 4.35%           | -1.47%                                                                                                                                                                                                                                                                                                                                                                                                                                                                                                                                                                                                                                                                                                                                                                                                                                                                                                                                                                                                                                                                                                                                                                                                                                                                                                                                                                                                                                                                                                                                                                                                                                                                                                                                                                                                                                                                             | 2.13%           | -0.52% |
| LB131367597=   | Lebanon / 03-11-2028 | Friday, November 3, 2028     | 5.875                | 60.447                                  | 5.875                    | 60.482               | 5.75                 | 61.041               | 6                 | 60.149           | 4.35%           | -1.46%                                                                                                                                                                                                                                                                                                                                                                                                                                                                                                                                                                                                                                                                                                                                                                                                                                                                                                                                                                                                                                                                                                                                                                                                                                                                                                                                                                                                                                                                                                                                                                                                                                                                                                                                                                                                                                                                             | 2.13%           | -0.49% |
| LB141987976=   | Lebanon / 25-05-2029 | Friday, May 25, 2029         | 5.875                | 48.335                                  | 5.875                    | 48.358               | 5.75                 | 48.79                | 6                 | 48.072           | 4.35%           | -1.47%                                                                                                                                                                                                                                                                                                                                                                                                                                                                                                                                                                                                                                                                                                                                                                                                                                                                                                                                                                                                                                                                                                                                                                                                                                                                                                                                                                                                                                                                                                                                                                                                                                                                                                                                                                                                                                                                             | 2.13%           | -0.54% |
| LB208390864=   | Lebanon / 27-11-2029 | Tuesday, November 27, 2029   | 5.875                | 44.512                                  | 5.875                    | 44.531               | 5.75                 | 44.924               | 6                 | 44.263           | 4.35%           | -1.47%                                                                                                                                                                                                                                                                                                                                                                                                                                                                                                                                                                                                                                                                                                                                                                                                                                                                                                                                                                                                                                                                                                                                                                                                                                                                                                                                                                                                                                                                                                                                                                                                                                                                                                                                                                                                                                                                             | 2.13%           | -0.56% |
| LB119641985=   | Lebanon / 26-02-2030 | Saturday, January 0, 1900    | 5.875                | 42.854                                  | 5.875                    | 42.871               | 5.75                 | 43.248               | 6                 | 42.611           | 4.35%           | -1.47%                                                                                                                                                                                                                                                                                                                                                                                                                                                                                                                                                                                                                                                                                                                                                                                                                                                                                                                                                                                                                                                                                                                                                                                                                                                                                                                                                                                                                                                                                                                                                                                                                                                                                                                                                                                                                                                                             | 2.13%           | -0.57% |
| LB139634772=   | Lebanon / 22-04-2031 | Tuesday, April 22, 2031      | 5.875                | 36.495                                  | 5.875                    | 36.508               | 5.75                 | 36.822               | 6                 | 36.278           | 4.35%           | -1.48%                                                                                                                                                                                                                                                                                                                                                                                                                                                                                                                                                                                                                                                                                                                                                                                                                                                                                                                                                                                                                                                                                                                                                                                                                                                                                                                                                                                                                                                                                                                                                                                                                                                                                                                                                                                                                                                                             | 2.13%           | -0.59% |
| LB172080553=   | Lebanon / 20-11-2031 | Thursday, November 20, 2031  | 5.875                | 33.973                                  | 5.875                    | 33.985               | 5.75                 | 34.275               | 6                 | 33.768           | 4.35%           | -1.48%                                                                                                                                                                                                                                                                                                                                                                                                                                                                                                                                                                                                                                                                                                                                                                                                                                                                                                                                                                                                                                                                                                                                                                                                                                                                                                                                                                                                                                                                                                                                                                                                                                                                                                                                                                                                                                                                             | 2.13%           | -0.60% |
| LB158623048=   | Lebanon / 23-03-2032 | Tuesday, March 23, 2032      | 5.8                  | 32.799                                  | 5.88                     | 32.639               | 5.88                 | 32.65                | 5.89              | 32.67            | 0.17%           | 0.06%                                                                                                                                                                                                                                                                                                                                                                                                                                                                                                                                                                                                                                                                                                                                                                                                                                                                                                                                                                                                                                                                                                                                                                                                                                                                                                                                                                                                                                                                                                                                                                                                                                                                                                                                                                                                                                                                              | 1.55%           | -0.39% |
| LB182423823=   | Lebanon / 17-05-2033 | Tuesday, May 17, 2033        | 5.875                | 28.828                                  | 5.875                    | 28.836               | 5.75                 | 29.079               | 6                 | 28.624           | 4.35%           | -1.56%                                                                                                                                                                                                                                                                                                                                                                                                                                                                                                                                                                                                                                                                                                                                                                                                                                                                                                                                                                                                                                                                                                                                                                                                                                                                                                                                                                                                                                                                                                                                                                                                                                                                                                                                                                                                                                                                             | 2.13%           | -0.71% |
| LB182423807=   | Lebanon / 17-05-2034 | Wednesday, May 17, 2034      | 5.875                | 26.17                                   | 5.875                    | 26.177               | 5.75                 | 26.395               | 6                 | 26.004           | 4.35%           | -1.48%                                                                                                                                                                                                                                                                                                                                                                                                                                                                                                                                                                                                                                                                                                                                                                                                                                                                                                                                                                                                                                                                                                                                                                                                                                                                                                                                                                                                                                                                                                                                                                                                                                                                                                                                                                                                                                                                             | 2.13%           | -0.63% |
| LB131365462=   | Lebanon / 02-11-2035 | Friday, November 2, 2035     | 5.875                | 23.068                                  | 5.875                    | 23.073               | 5.75                 | 23.263               | 6                 | 22.918           | 4.35%           | -1.48%                                                                                                                                                                                                                                                                                                                                                                                                                                                                                                                                                                                                                                                                                                                                                                                                                                                                                                                                                                                                                                                                                                                                                                                                                                                                                                                                                                                                                                                                                                                                                                                                                                                                                                                                                                                                                                                                             | 2.13%           | -0.65% |
| LB208390813=   | Lebanon / 27-07-2035 | Friday, July 27, 2035        | 5.875                | 23.573                                  | 5.875                    | 23.579               | 5.75                 | 23.774               | 6                 | 23.421           | 4.35%           | -1.48%                                                                                                                                                                                                                                                                                                                                                                                                                                                                                                                                                                                                                                                                                                                                                                                                                                                                                                                                                                                                                                                                                                                                                                                                                                                                                                                                                                                                                                                                                                                                                                                                                                                                                                                                                                                                                                                                             | 2.13%           | -0.64% |
| LB158623030=   | Lebanon / 23-03-2037 | Monday, March 23, 2037       | 5.875                | 20.723                                  | 5.875                    |                      | 5.75                 | 20.896               | 6                 | 20.586           | 4.35%           | -1.48%                                                                                                                                                                                                                                                                                                                                                                                                                                                                                                                                                                                                                                                                                                                                                                                                                                                                                                                                                                                                                                                                                                                                                                                                                                                                                                                                                                                                                                                                                                                                                                                                                                                                                                                                                                                                                                                                             | 2.13%           | -0.66% |
|                | Average of Prices    |                              | 5.87                 | 499.20                                  | 5.88                     |                      | 5.76                 | 521.32               | 6.00              | 524.80           | 4.17%           | -1.14%                                                                                                                                                                                                                                                                                                                                                                                                                                                                                                                                                                                                                                                                                                                                                                                                                                                                                                                                                                                                                                                                                                                                                                                                                                                                                                                                                                                                                                                                                                                                                                                                                                                                                                                                                                                                                                                                             | 2.10%           | 0.19%  |
|                | 11 10 10             | A CONTRACT OF A CONTRACT     | Contraction of       | States and States                       | -                        |                      | 200 101              | The second second    | 100 Paint 1 2 - 1 | Contractor State | and in case (i) | and the second sec |                 | ALVATA |

### Lebanon Eurobonds

|                       |           | 11/4/2022     |                      | 11/7/2022            |                      | 11/8/2022            |                      | 11/9/2022              |              | Daily % Change |        | Weekly % Change |        |
|-----------------------|-----------|---------------|----------------------|----------------------|----------------------|----------------------|----------------------|------------------------|--------------|----------------|--------|-----------------|--------|
| <b>Reuters Ticker</b> | Maturity  | Closing Price | <b>Closing Yield</b> | <b>Closing Price</b> | <b>Closing Yield</b> | <b>Closing Price</b> | <b>Closing Yield</b> | <b>Closing Price C</b> | losing Yield | Price          | Yield  | Price           | Yield  |
| LB141987968=          | 5/26/2023 | 5.875         | 2430.957             | 5.875                | 2465.596             | 5.75                 | 2554.93              | 6                      | 2595.846     | 4.35%          | 1.60%  | 2.13%           | 6.78%  |
| LB158623005=          | 3/23/2027 | 5.875         | 76.512               | 5.875                | 76.569               | 5.75                 | 77.308               | 6                      | 76.187       | 4.35%          | -1.45% | 2.13%           | -0.42% |