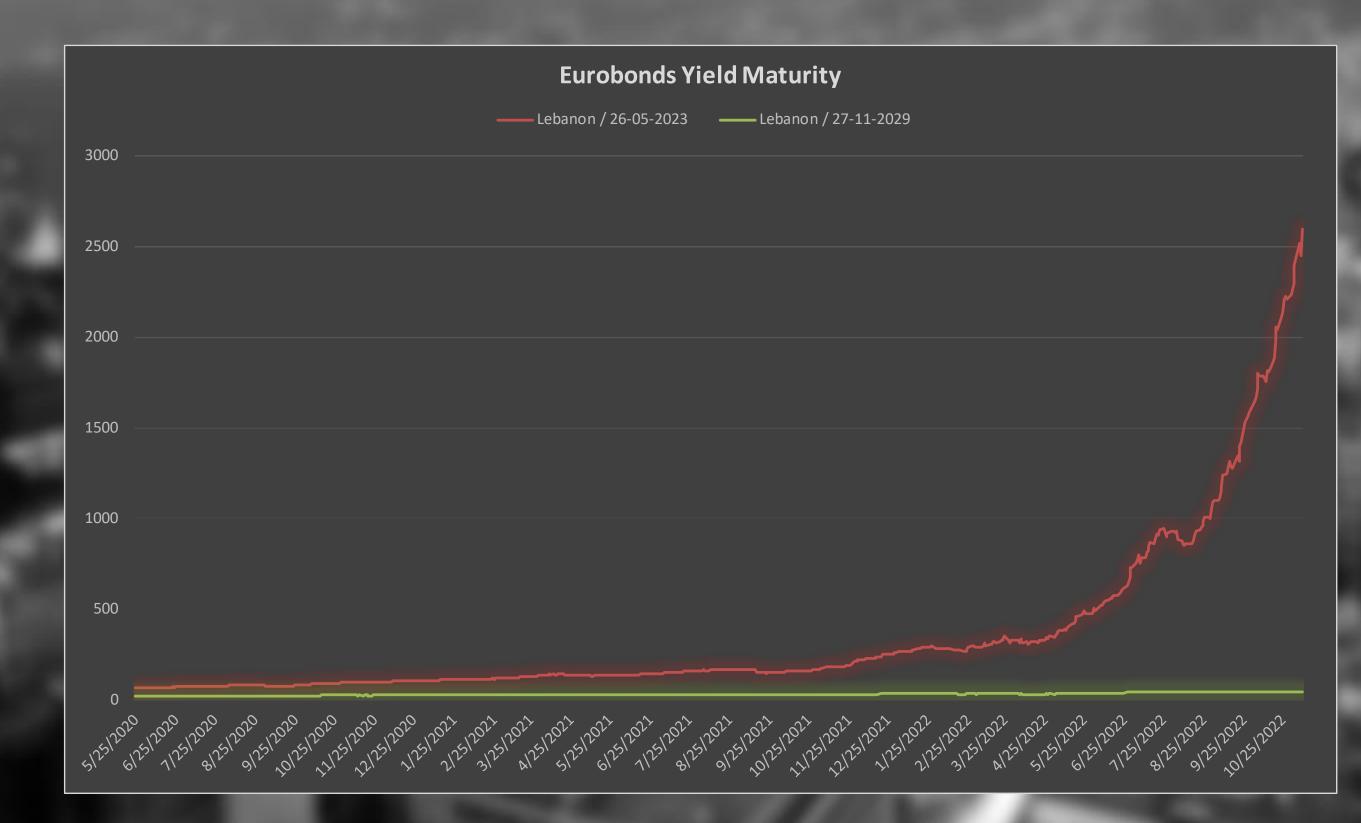

### Lebanon Eurobonds

|                       |           | 11/4/2022     |                      | 11/7/2022            |                      | 11/8/2022            |                      | 11/9/2022              |              | Daily % Change |        | Weekly % Change |        |
|-----------------------|-----------|---------------|----------------------|----------------------|----------------------|----------------------|----------------------|------------------------|--------------|----------------|--------|-----------------|--------|
| <b>Reuters Ticker</b> | Maturity  | Closing Price | <b>Closing Yield</b> | <b>Closing Price</b> | <b>Closing Yield</b> | <b>Closing Price</b> | <b>Closing Yield</b> | <b>Closing Price C</b> | losing Yield | Price          | Yield  | Price           | Yield  |
| LB141987968=          | 5/26/2023 | 5.875         | 2430.957             | 5.875                | 2465.596             | 5.75                 | 2554.93              | 6                      | 2595.846     | 4.35%          | 1.60%  | 2.13%           | 6.78%  |
| LB158623005=          | 3/23/2027 | 5.875         | 76.512               | 5.875                | 76.569               | 5.75                 | 77.308               | 6                      | 76.187       | 4.35%          | -1.45% | 2.13%           | -0.42% |